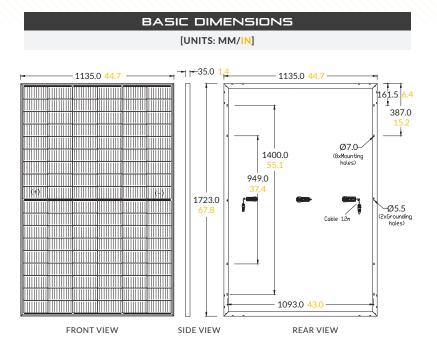

providing excellent performance over the long term.

# America's Module Company®



### Fair Trade Practices

- Free of forced labor at all stages of the supply chain
- Not subject to AD/CVD tariffs or investigations
   Polysilicon manufactured with sustainable hydroelectric power



## **Certified Reliability**

- Tested to UL 61730 & IEC Standards
- PID resistant
- Resistance to salt mist corrosion

## Advanced Technology

- M10 half-cut cell with 10 busbars
- Passivated Emitter Rear Contact
- Engineered for residential and commercial applications

#### Extreme Weather Resilience

- Up to 5,400 Pa snow and wind load
- Third-party hail tests exceed 2.2" at 76mph

## **BAA Compliant for Government Projects**

- Buy American Act
- American Recovery & Reinvestment Act





# Class Leading



#### CURRENT-VOLTAGE CURVE

MSE410HT0B: 410W, 108 HALF-CUT CELL SOLAR MODULE

Current-voltage characteristics with dependence on irradiance and module temperature



IEC 61215, 61730, 61701 UL 61730



# Mission Solar Energy

8303 S. New Braunfels Ave., San Antonio, Texas 78235 www.missionsolar.com | info@missionsolar.com

Mission Solar Energy reserves the right to make specification changes without notice.

C-MKTG-0033 VERSION: 7 VERSION DATE: 12/20/2024

# MSE PERC 108HC

| ELECTRICAL SPECIFICATION |                                         |       |       |       |       |
|--------------------------|-----------------------------------------|-------|-------|-------|-------|
| PRODUCT TYPE             | PE MSExxxHT0B (xxx = P <sub>max</sub> ) |       |       |       |       |
| Power Ou