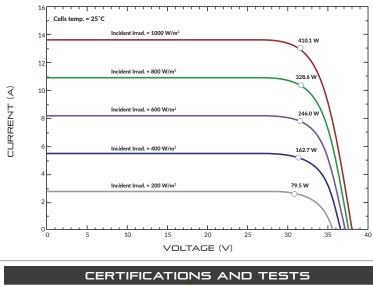

n
- Not subject to AD/CVD tariffs or investigations
   Polysilicon manufactured with sustainable hydroelectric power



## **Certified Reliability**

- Tested to UL 61730 & IEC Standards
- PID resistant
- Resistance to salt mist corrosion

## Advanced Technology

- M10 half-cut cell with 10 busbars
- Passivated Emitter Rear Contact
- Engineered for residential and commercial applications

#### Extreme Weather Resilience

- Up to 5,400 Pa snow and wind load
- Third-party hail tests exceed 2.2" at 76mph

## **BAA Compliant for Government Projects**

- Buy American Act
- American Recovery & Reinvestment Act





# Class Leading



#### CURRENT-VOLTAGE CURVE

MSE410HT0B: 410W, 108 HALF-CUT CELL SOLAR MODULE

Current-voltage characteristics with dependence on irradiance and module temperature



IEC 61215, 61730, 61701 UL 61730



# Mission Solar Energy

8303 S. New Braunfels Ave., San Antonio, Texas 78235 www.missionsolar.com | info@missionsolar.com

Mission Solar Energy reserves the right to make specification changes without notice.

C-MKTG-0033 VERSION: 7 VERSION DATE: 12/20/2024

# MSE PERC 108HC

| ELECTRICAL SPECIFICATION |                                         |       |       |       |       |
|--------------------------|-----------------------------------------|-------|-------|-------|-------|
| PRODUCT TYPE             | PE MSExxxHT0B (xxx = P <sub>max</sub> ) |       |       |       |       |
| Power Output             | P <sub>max</sub>                        | $W_p$ | 400   | 405   | 410   |
| Module Efficiency        |                                         | %