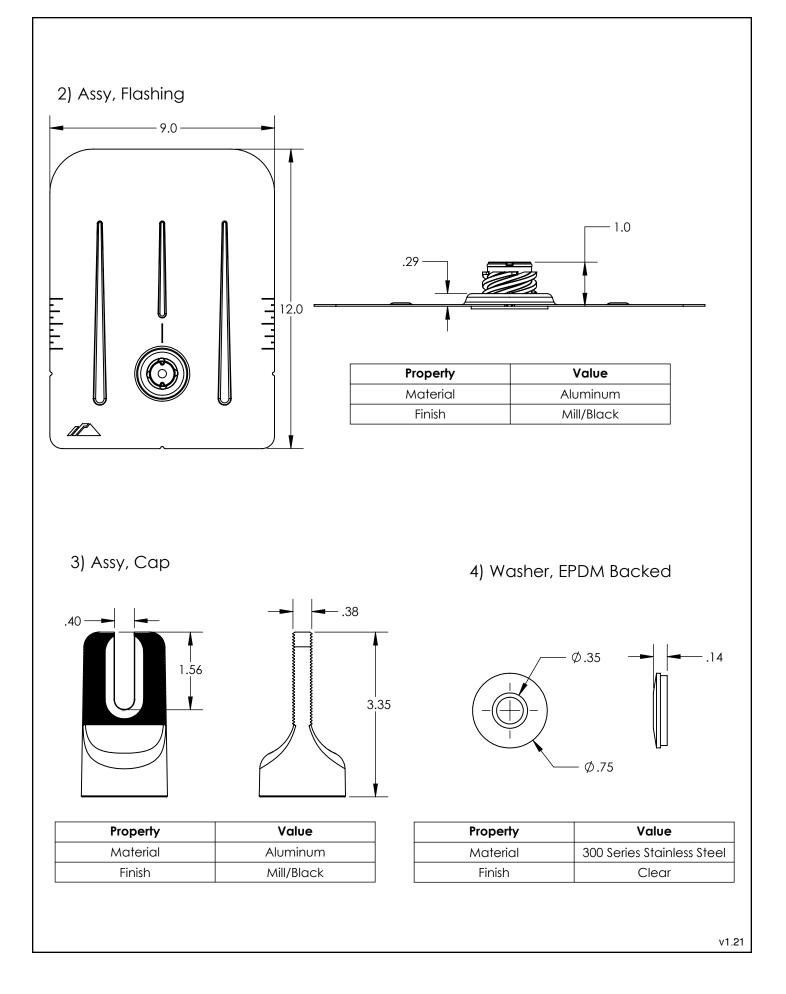

OLT LAG 5/16 X 4.75"<br>ASSY, FLASHING                                                                        |  |
| Parl                                 | 1<br>2<br>3                                                          | BOLT LAG 5/16 X 4.75"<br>ASSY, FLASHING<br>ASSY, CAP                                                           |  |
| FF:                                  | 1 2 2 3 4 4 1 1 1 1 1 1 1 1 1 1 1 1 1 1 1 1 1                        | BOLT LAG 5/16 X 4.75"<br>ASSY, FLASHING<br>ASSY, CAP<br>WASHER, EPDM BACKED<br>Description                     |  |
| Parl<br>FF:<br>FF<br>1) Bolt, Lag 5/ | 1       2       3       4         Number       2-01-M1       2-01-B1 | BOLT LAG 5/16 X 4.75"<br>ASSY, FLASHING<br>ASSY, CAP<br>WASHER, EPDM BACKED<br>Description<br>FLASHFOOT2, MILL |  |









Positive Power Tolerance -0 to +3%



# FRAME-TO-FRAME WARRANTY

Degradation guaranteed not to exceed 2% in year 1 and .55% annually from years 2 to 25 with 84.8% capacity guaranteed in year 25. For more information, visit www.missionsolar.com/warranty

# CERTIFICATIONS



If you have questions or concerns about certification of our products in your area, please contact Mission Solar Energy.



Mission Solar Energy is headquartered in San Antonio, Texas where we manufacture our modules. We produce American, high-quality solar modules ensuring the highest-in-class power output and best-in-class reliability. This product is tailored for residential and commercial applications. Every Mission Solar Energy solar module is certified and surpasses industry standard regulations, providing