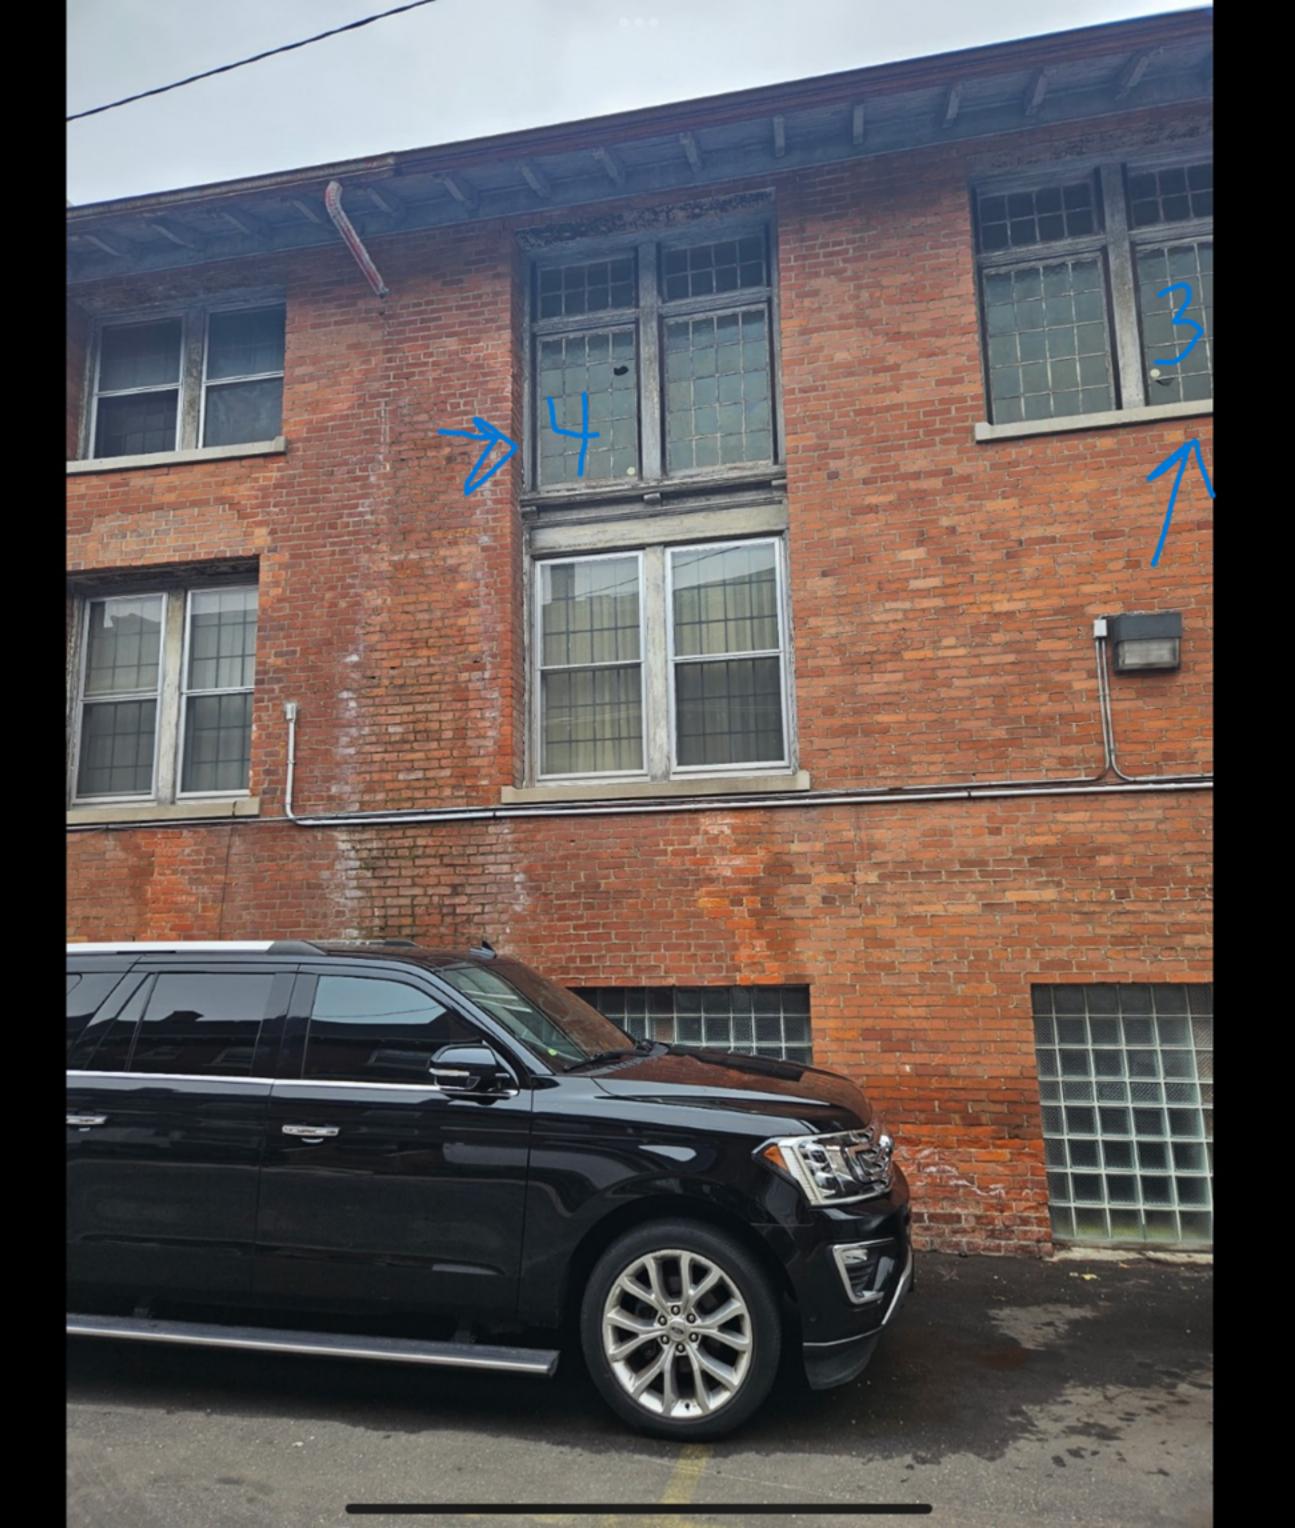

This application is not completed. Please provide the following:

• Exterior elevation photos (FULL VIEW OF EACH ELEVATION - NO CLOSE UPS, PLEASE) of the side where there is proposed window replacement - please label the windows in the photos with the accompanying proposed replacement window on the window schedule

We need to understand where on the building the proposed window replacements are located, especially in relation to the front facade.

Thank you!

PSR: 250429LS

| APPLICANT RESPONSE                                                                                          |
|-------------------------------------------------------------------------------------------------------------|
| Response Date: 05/09/2025                                                                                   |
|                                                                                                             |
| Please see attached photos of where the windows are located. Please let me know if this is good. Thank you. |
|                                                                                                             |
|                                                                                                             |
|                                                                                                             |
|                                                                                                             |
|                                                                                                             |
|                                                                                                             |
|                                                                                                             |
|                                                                                                             |
|                                                                                                             |
|                                                                                                             |
|                                                                                                             |
|                                                                                                             |
|                                                                                                             |
|                                                                                                             |
|                                                                                                             |
|                                                                                                             |
|                                                                                                             |
|                                                                                                             |
|                                                                                                             |
|                                                                                                             |
|                                                                                                             |