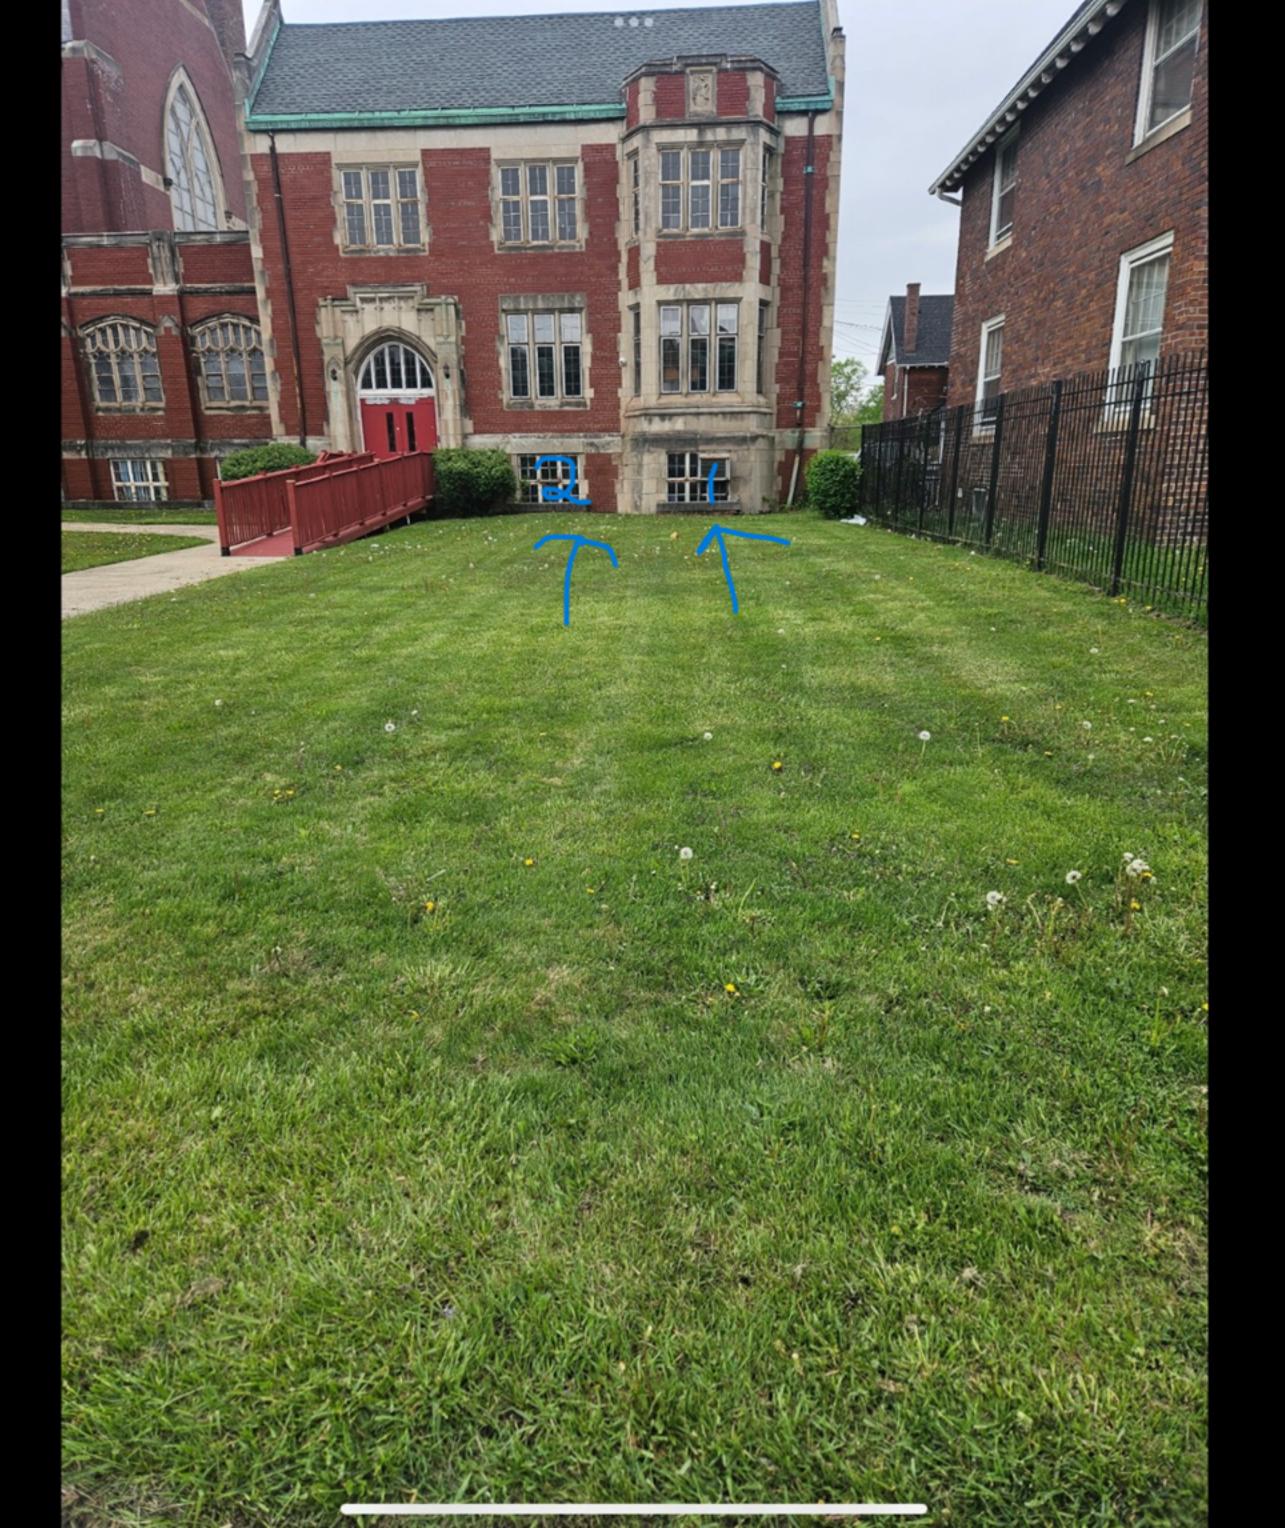

This application is not completed. Please provide the following:

• Exterior elevation photos (FULL VIEW OF EACH ELEVATION - NO CLOSE UPS, PLEASE) of the side where there is proposed window replacement - please label the windows in the photos with the accompanying proposed replacement window on the window schedule

We need to understand where on the building the proposed window replacements are located, especially in relation to the front facade.

Thank you!

PSR: 250429LS

| APPLICANT RESPONSE                                                                                          |
|-------------------------------------------------------------------------------------------------------------|
| Response Date: 05/09/2025                                                                                   |
|                                                                                                             |
| Please see attached photos of where the windows are located. Please let me know if this is good. Thank you. |
|                                                                                                             |
|                                                                                                             |
|                                                                                                             |
|                                                                                                             |
|                                                                                                             |
|                                                                                                             |
|                                                                                                             |
|                                                                                                             |
|                                                                                                             |
|                                                                                                             |
|                                                                                                             |
|                                                                                                             |
|                                                                                                             |
|                                                                                                             |
|                                                                                                             |
|                                                                                                             |
|                                                                                                             |
|                                                                                                             |
|                                                                                                             |
|                                                                                                             |
|                                                                                                             |