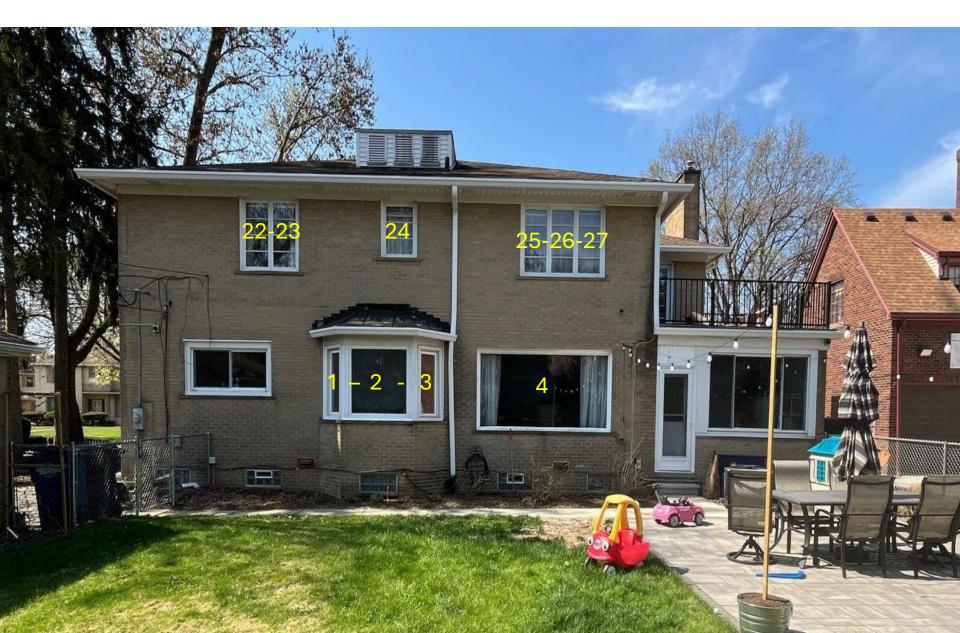

## 19410 Canterbury Road

Window Locations

## Window Numbering Information:

To ensure absolute clarity and prevent any potential misinterpretation, we have included a reference chart aligning the window schedule line numbers with the corresponding labels shown on the elevation photos.