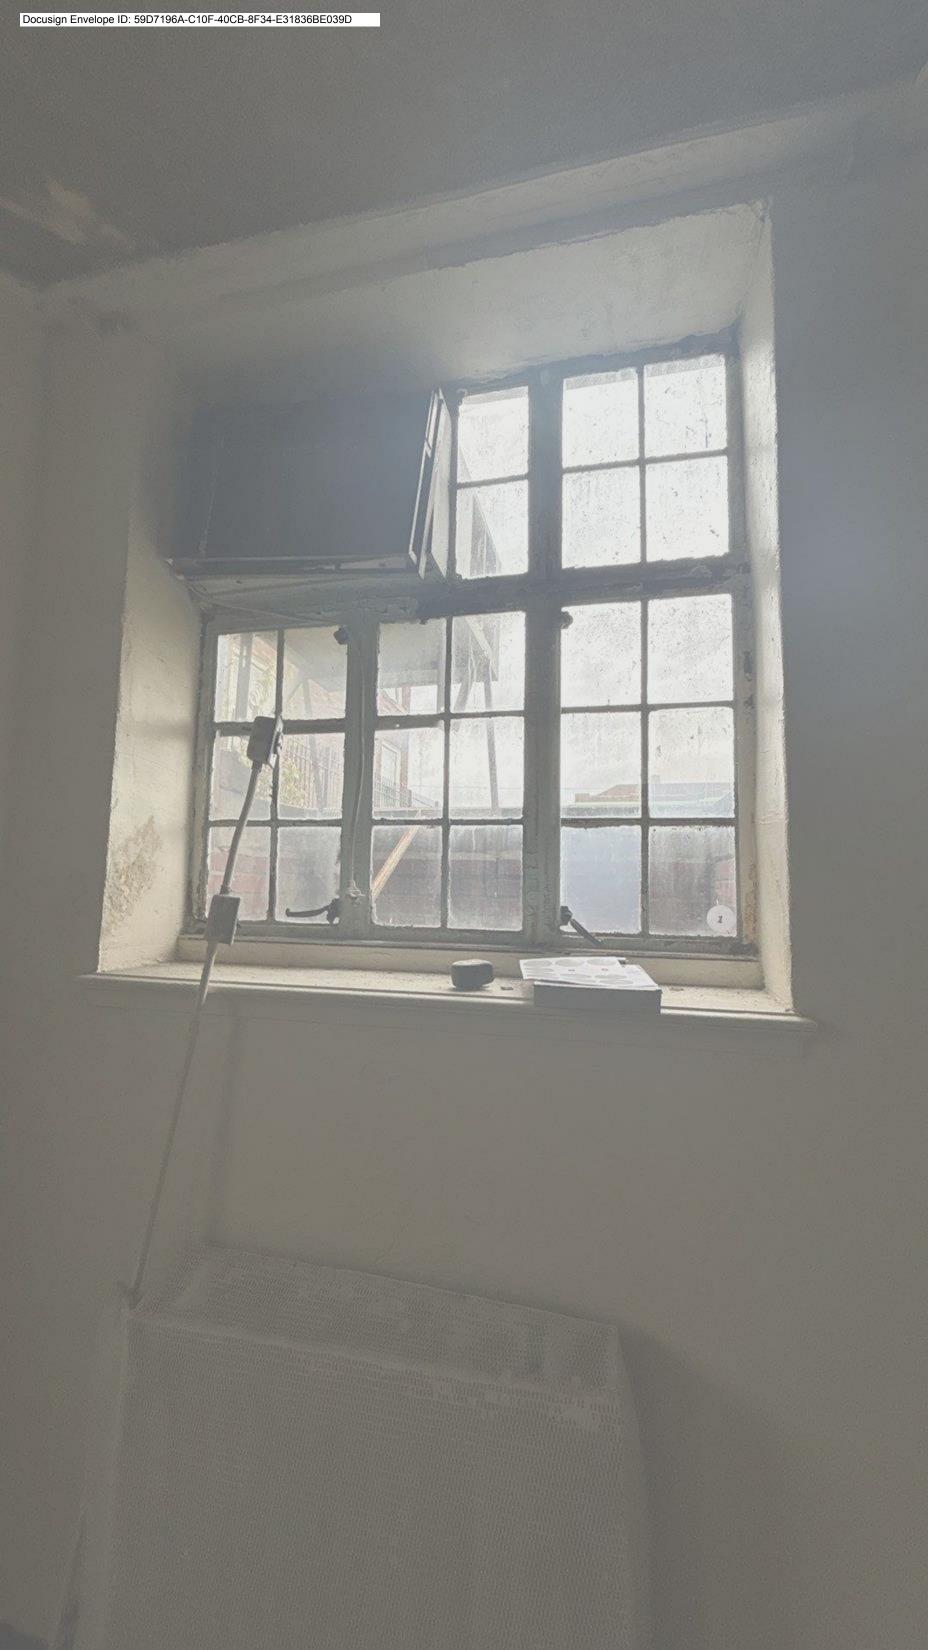

#### 2. PHOTOGRAPHS

Help us understand your project. Please attach photographs of all areas where work is proposed.

#### **ADDITIONAL DETAILS**

| 6. WINDOWS/DOORS  Detailed photographs of window(s) and/or door(s) proposed for replacement showing the condition of the interior and exterior of the window(s) and/or door(s) |  |
|--------------------------------------------------------------------------------------------------------------------------------------------------------------------------------|--|
|                                                                                                                                                                                |  |
|                                                                                                                                                                                |  |
|                                                                                                                                                                                |  |