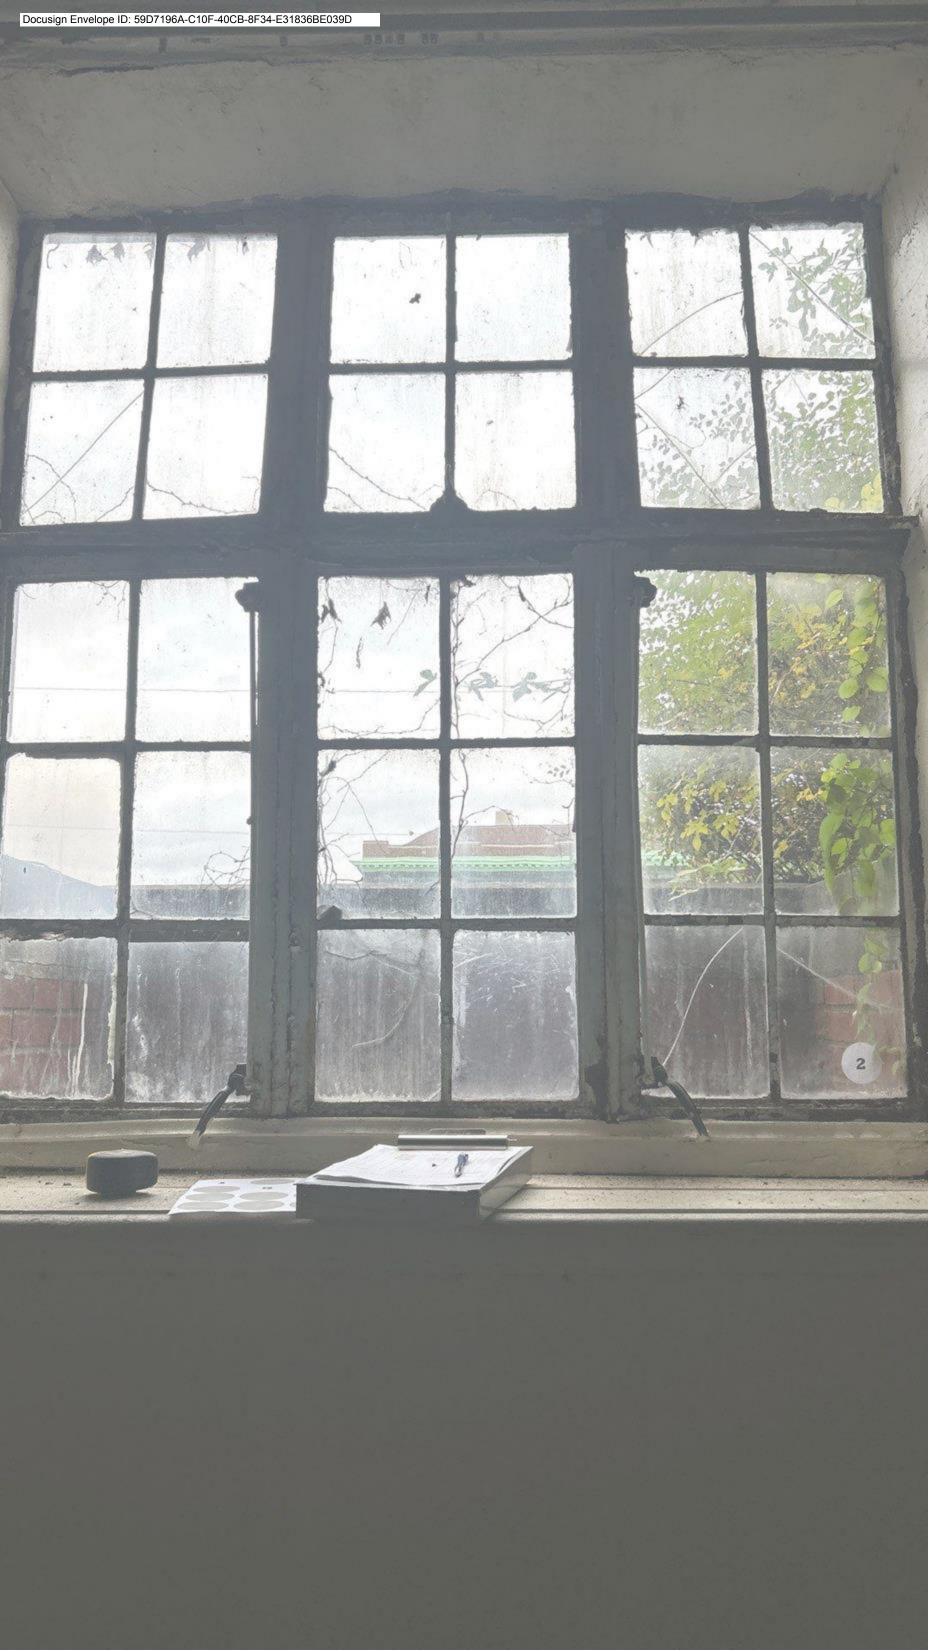

Current windows are metal casements that are broken.

#### **ADDITIONAL DETAILS**

| 6. WINDOWS/DOORS  Detailed photographs of window(s) and/or door(s) proposed for replacement showing the condition of the interior and exterior of the window(s) and/or door(s) |  |
|--------------------------------------------------------------------------------------------------------------------------------------------------------------------------------|--|
|                                                                                                                                                                                |  |
|                                                                                                                                                                                |  |
|                                                                                                                                                                                |  |