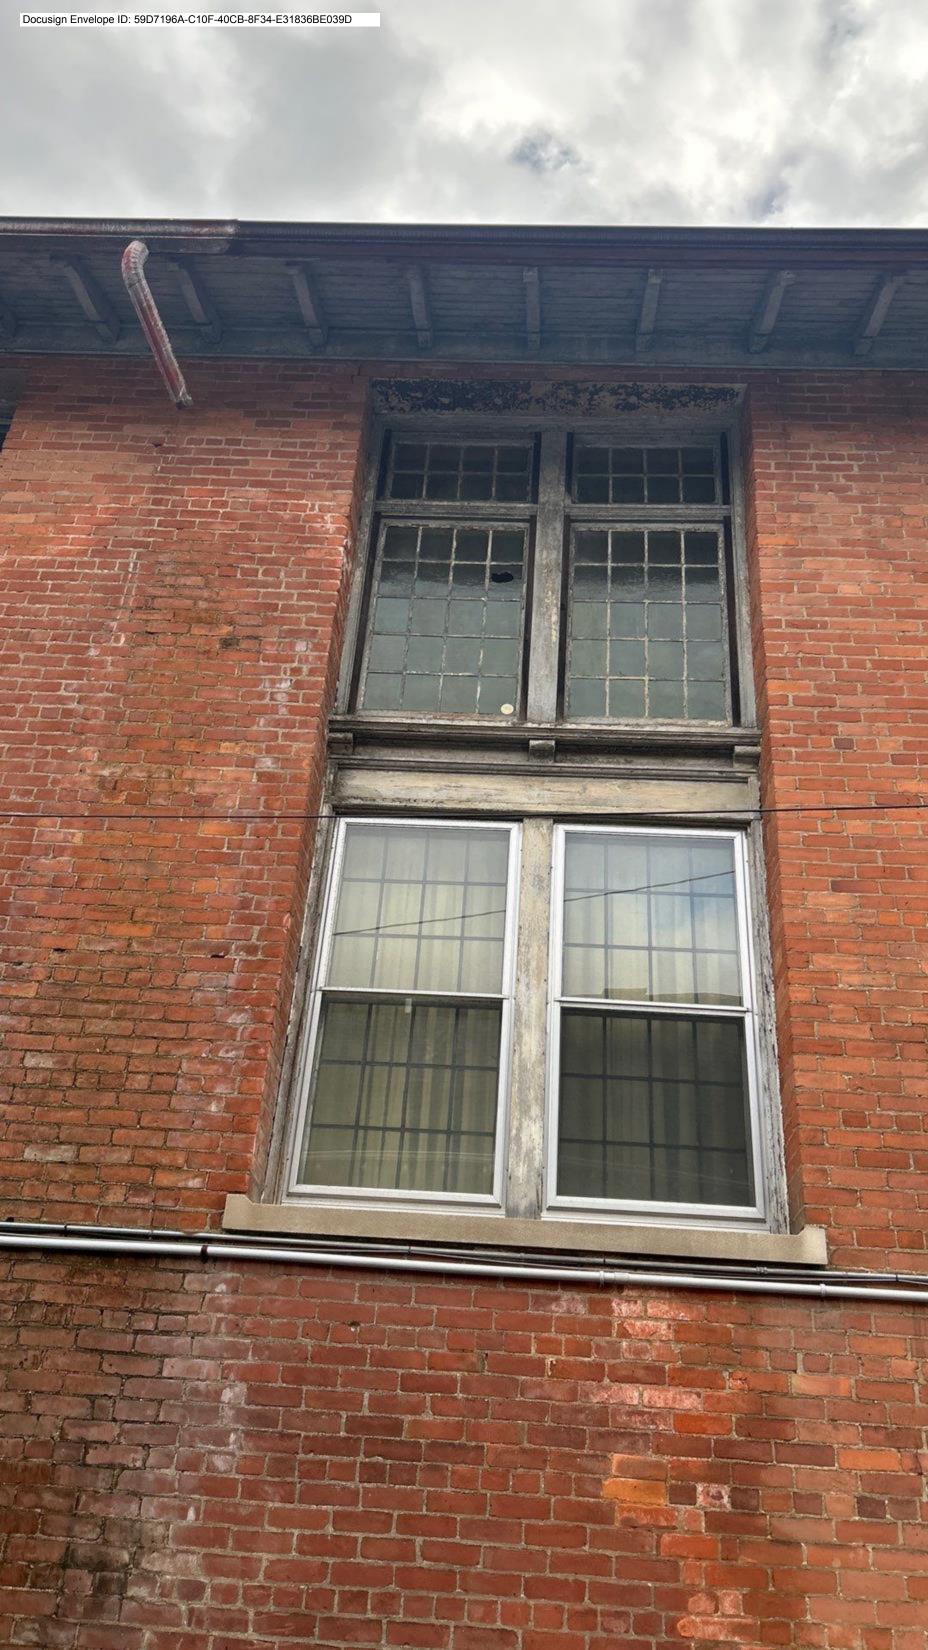

Current windows are metal casements that are broken.

#### 3. DESCRIPTION OF PROJECT

In this box, tell us about what you want to do at the areas described above in box #1. (For example, Install new asphalt shingle roofing at garage.)

Install new vinyl white windows. two endvent sliders at windows 1 & 2 and two solid non opening windows in 3 & 4

Install new vinyl white windows. two endvent sliders at windows 1 & 2 and two solid non opening windows in 3 & 4 Trim exterior in white aluminum trim.