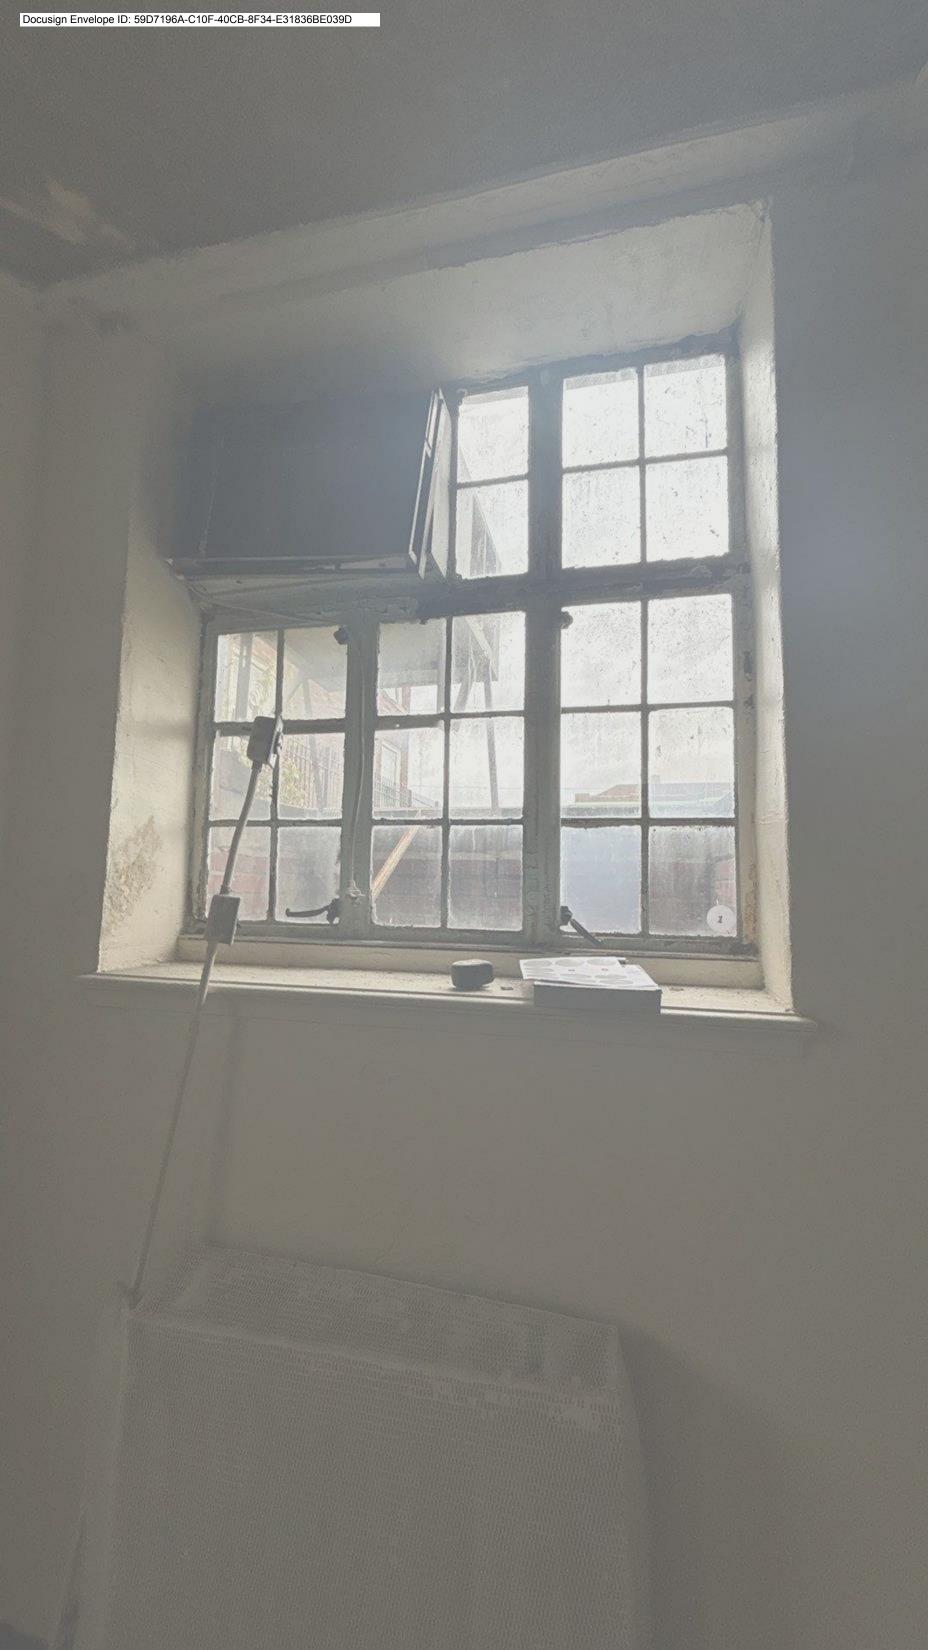

Current windows are metal casements that are broken.

#### **ADDITIONAL DETAILS**

| 6. WINDOWS/DOORS  Detailed photographs of window(s) and/or door(s) proposed for replacement showing the condition of the interior and exterior of the window(s) and/or door(s) |  |
|--------------------------------------------------------------------------------------------------------------------------------------------------------------------------------|--|
|                                                                                                                                                                                |  |
|                                                                                                                                                                                |  |
|                                                                                                                                                                                |  |