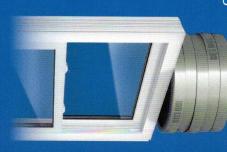

Current windows are metal casements that are broken.

#### 3. DESCRIPTION OF PROJECT

In this box, tell us about what you want to do at the areas described above in box #1. (For example, Install new asphalt shingle roofing at garage.)

Install new vinyl white windows. two endvent sliders at windows 1 & 2 and two solid non opening windows in 3 & 4

Install new vinyl white windows. two endvent sliders at windows 1 & 2 and two solid non opening windows in 3 & 4 Trim exterior in white aluminum trim.