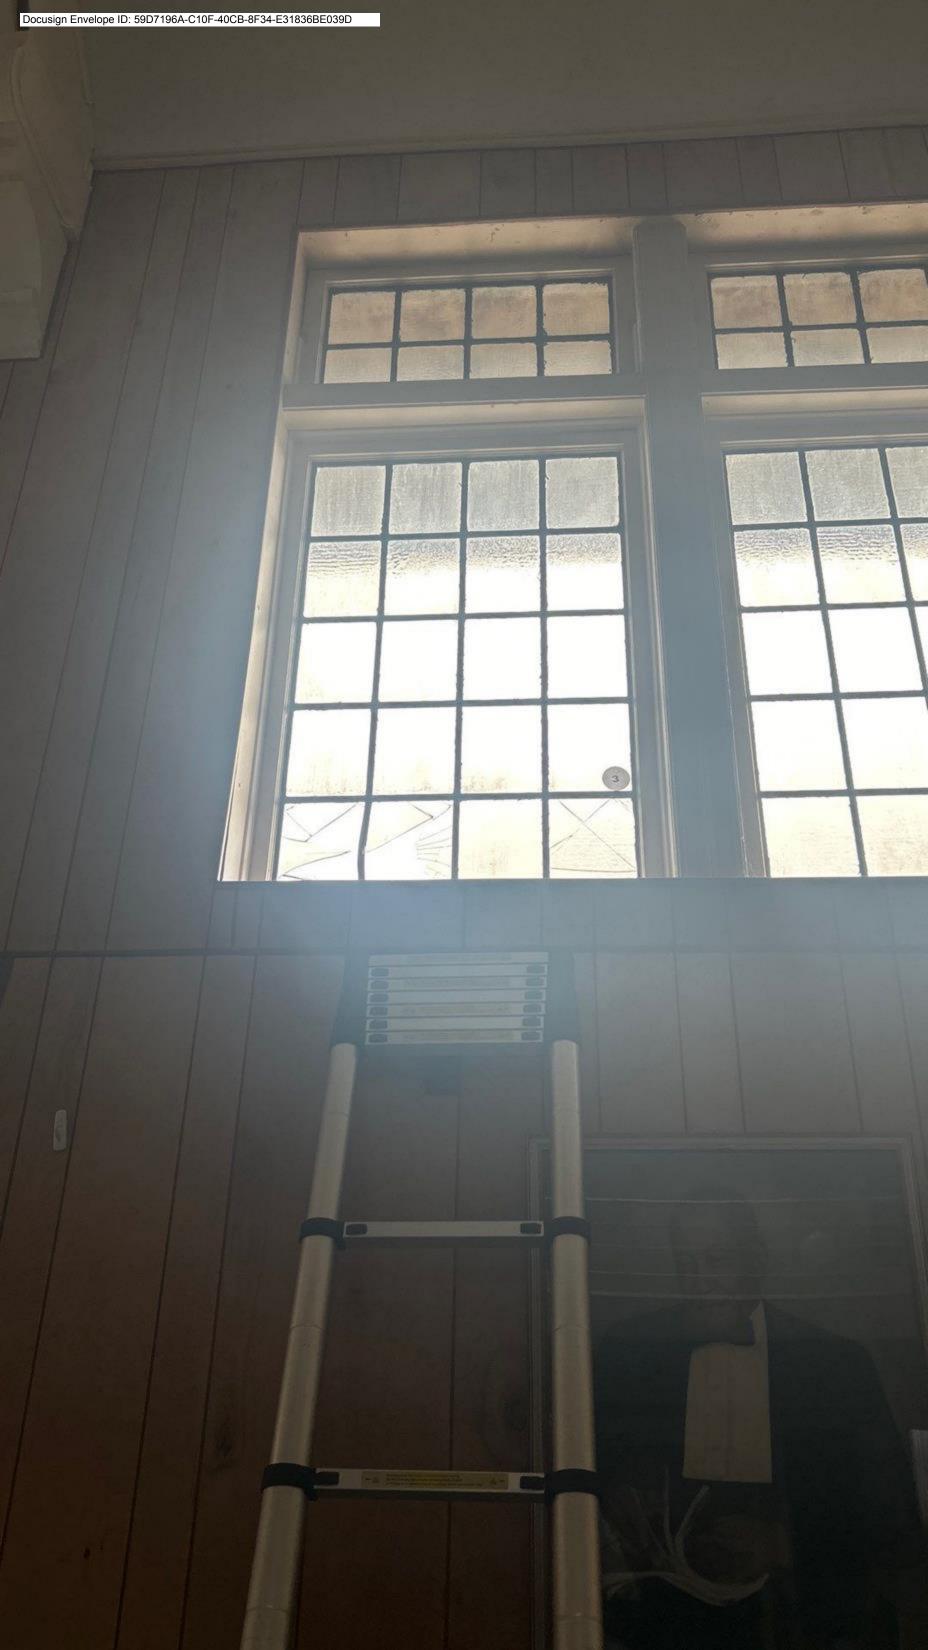

Current windows are metal casements that are broken.

#### 2. PHOTOGRAPHS

Help us understand your project. Please attach photographs of all areas where work is proposed.