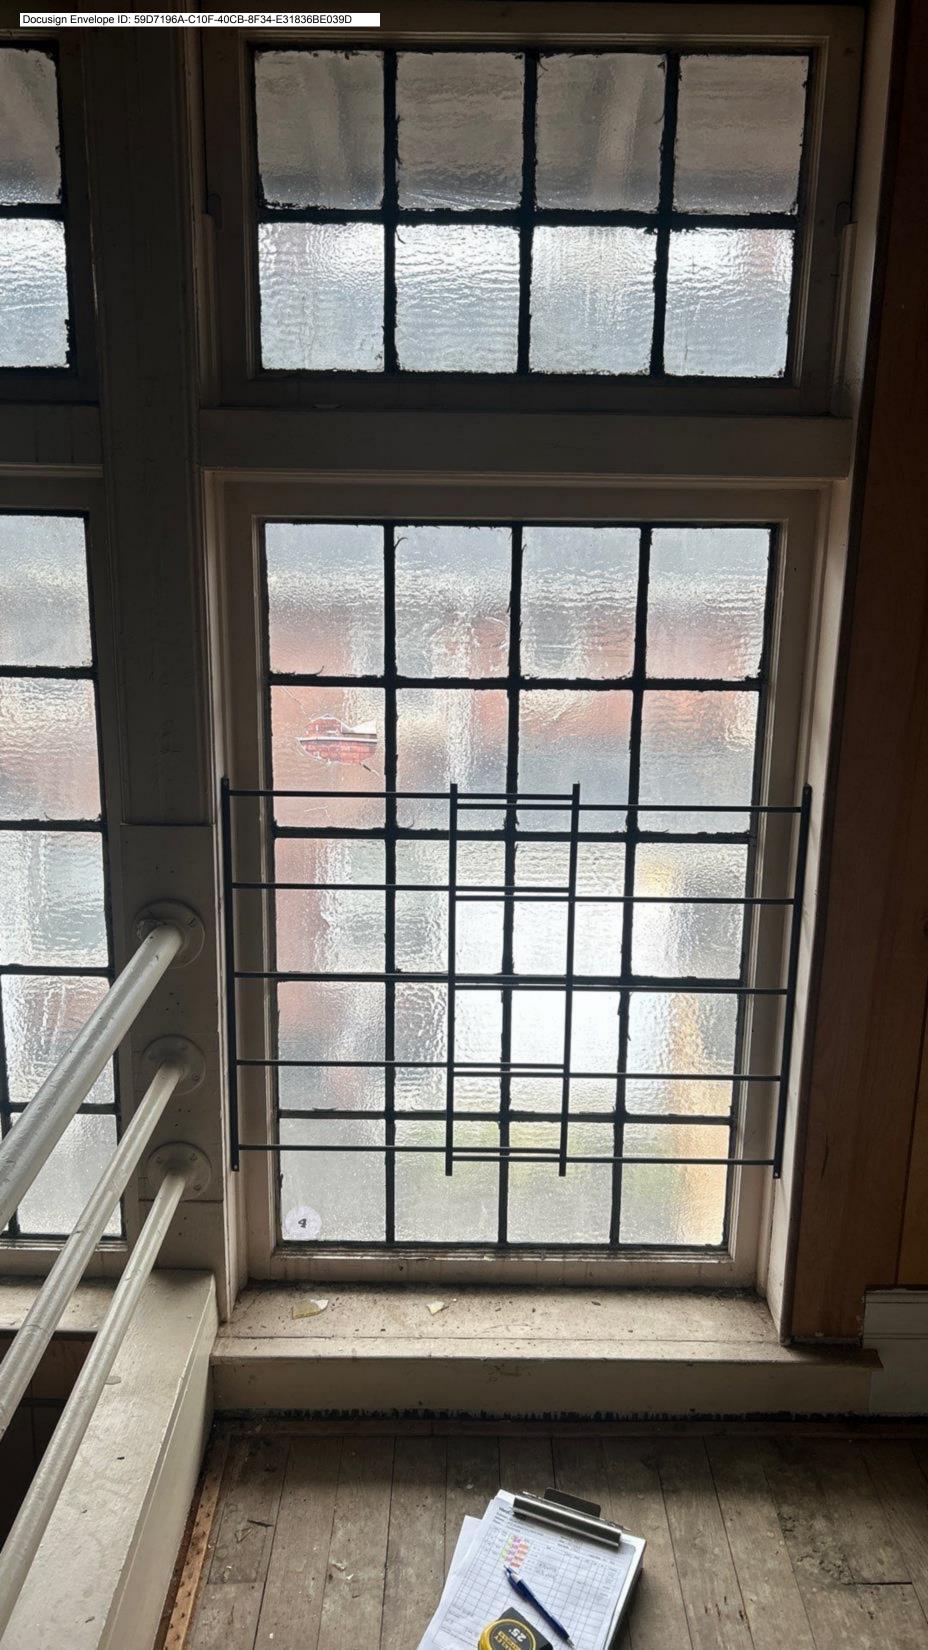

Current windows are metal casements that are broken.

#### 3. DESCRIPTION OF PROJECT

In this box, tell us about what you want to do at the areas described above in box #1. (For example, Install new asphalt shingle roofing at garage.)

Install new vinyl white windows. two endvent sliders at windows 1 & 2 and two solid non opening windows in 3 & 4

Install new vinyl white windows. two endvent sliders at windows 1 & 2 and two solid non opening windows in 3 & 4 Trim exterior in white aluminum trim.