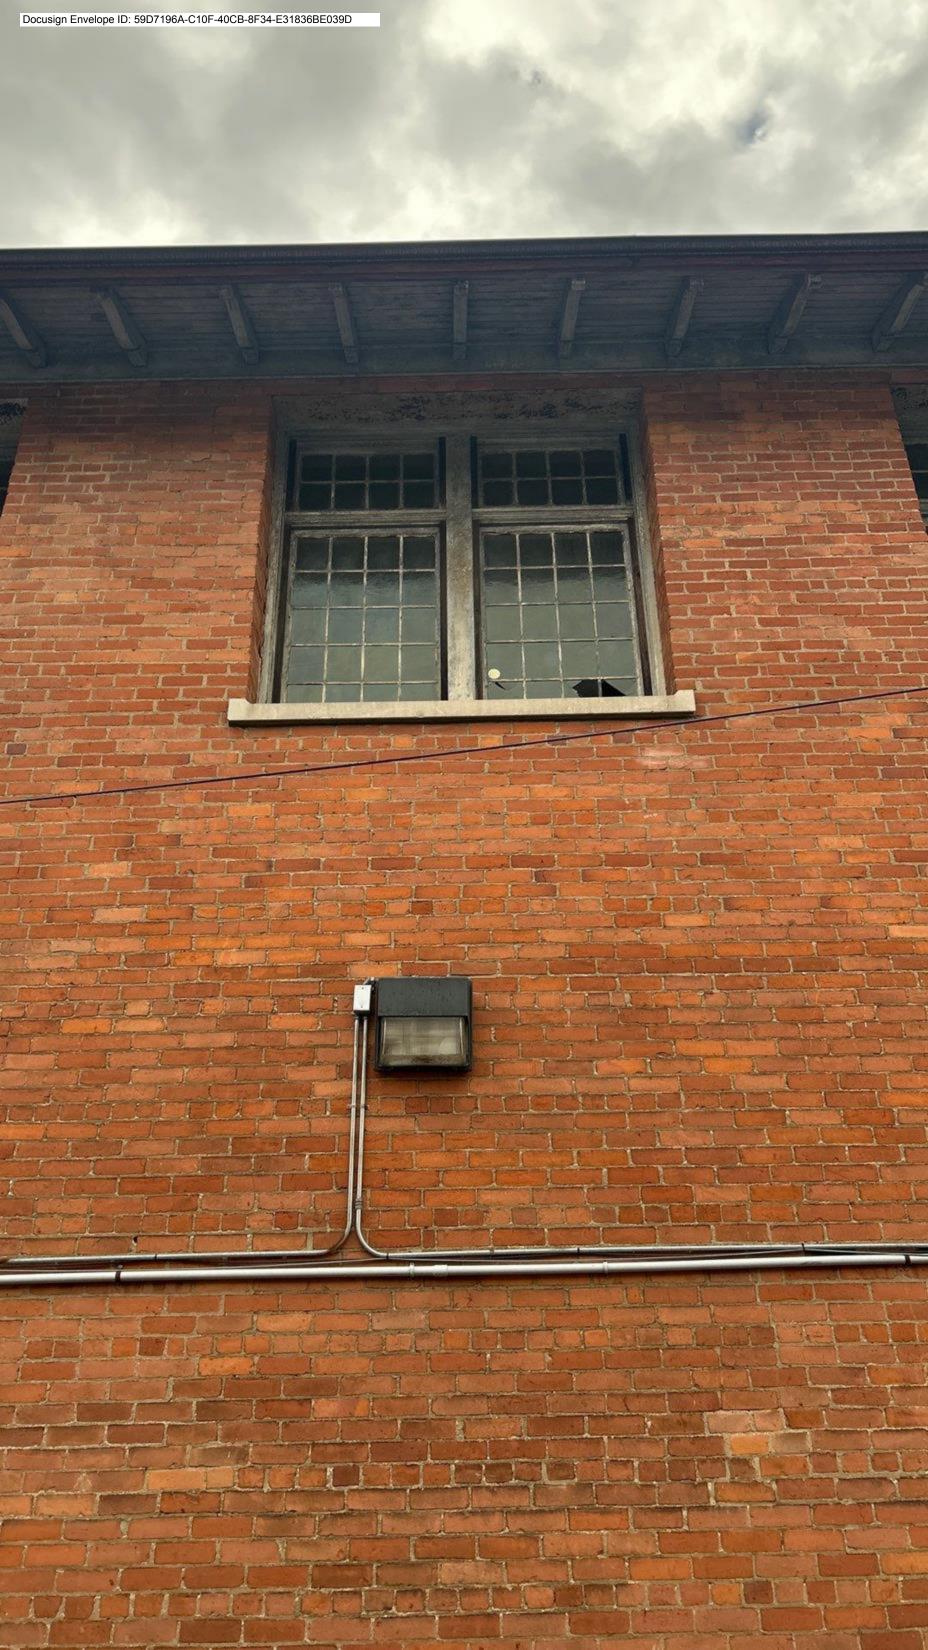

Current windows are metal casements that are broken.

#### 3. DESCRIPTION OF PROJECT

In this box, tell us about what you want to do at the areas described above in box #1. (For example, Install new asphalt shingle roofing at garage.)

Install new vinyl white windows. two endvent sliders at windows 1 & 2 and two solid non opening windows in 3 & 4

Install new vinyl white windows. two endvent sliders at windows 1 & 2 and two solid non opening windows in 3 & 4 Trim exterior in white aluminum trim.