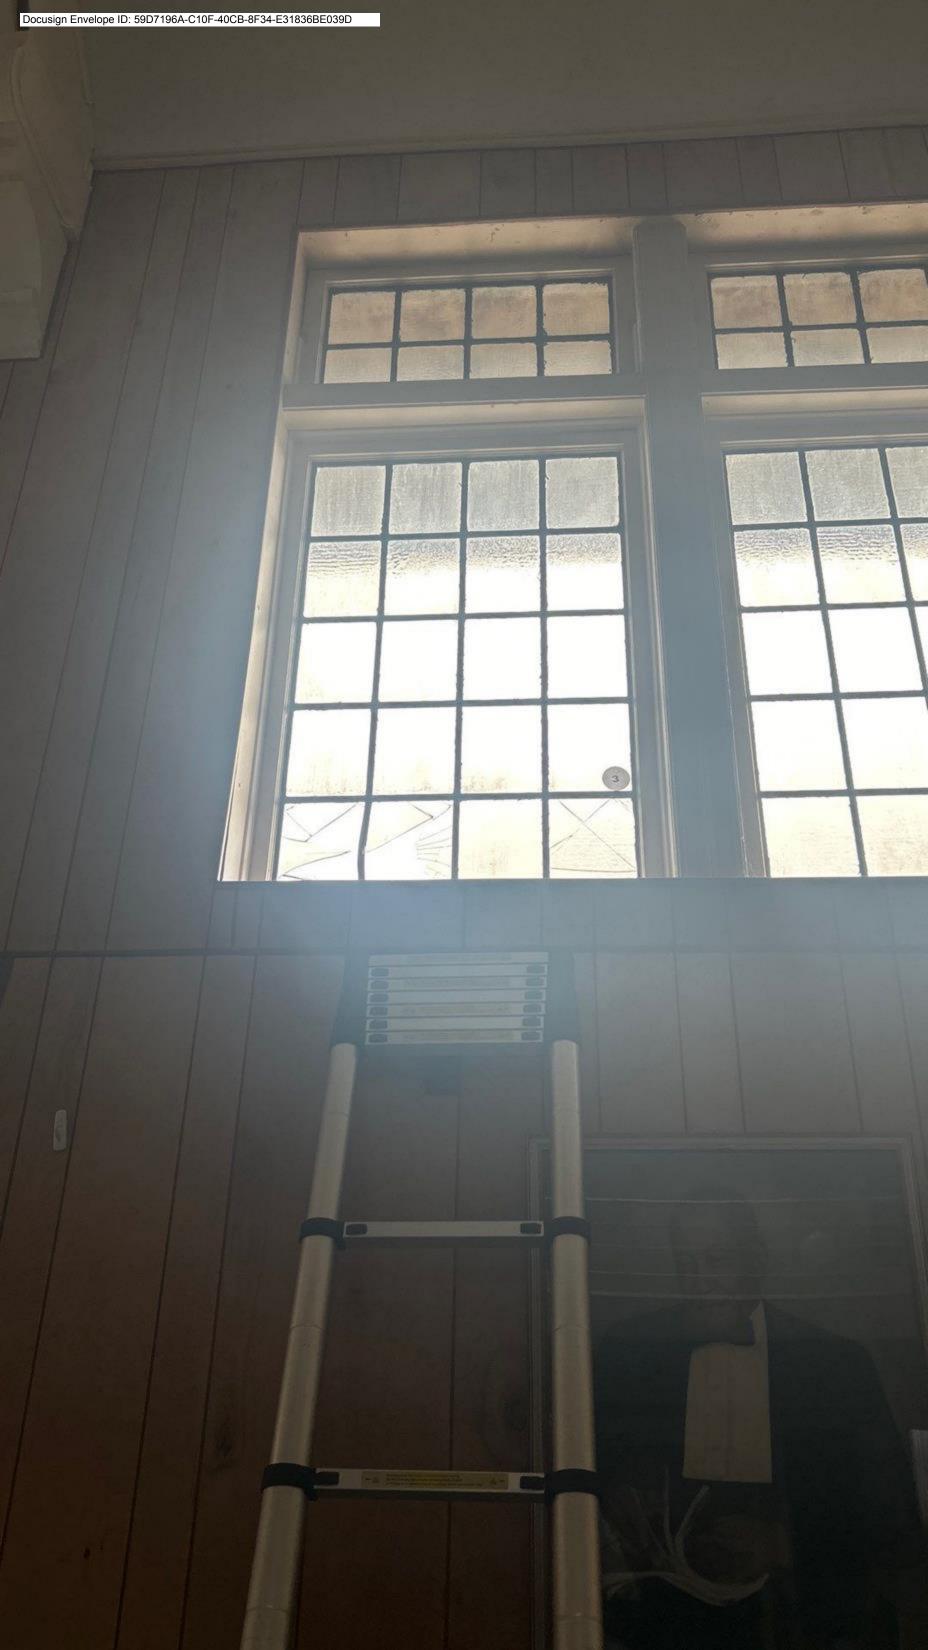

Current windows are metal casements that are broken.

#### 3. DESCRIPTION OF PROJECT

In this box, tell us about what you want to do at the areas described above in box #1. (For example, Install new asphalt shingle roofing at garage.)

Install new vinyl white windows. two endvent sliders at windows 1 & 2 and two solid non opening windows in 3 & 4

Install new vinyl white windows. two endvent sliders at windows 1 & 2 and two solid non opening windows in 3 & 4 Trim exterior in white aluminum trim.