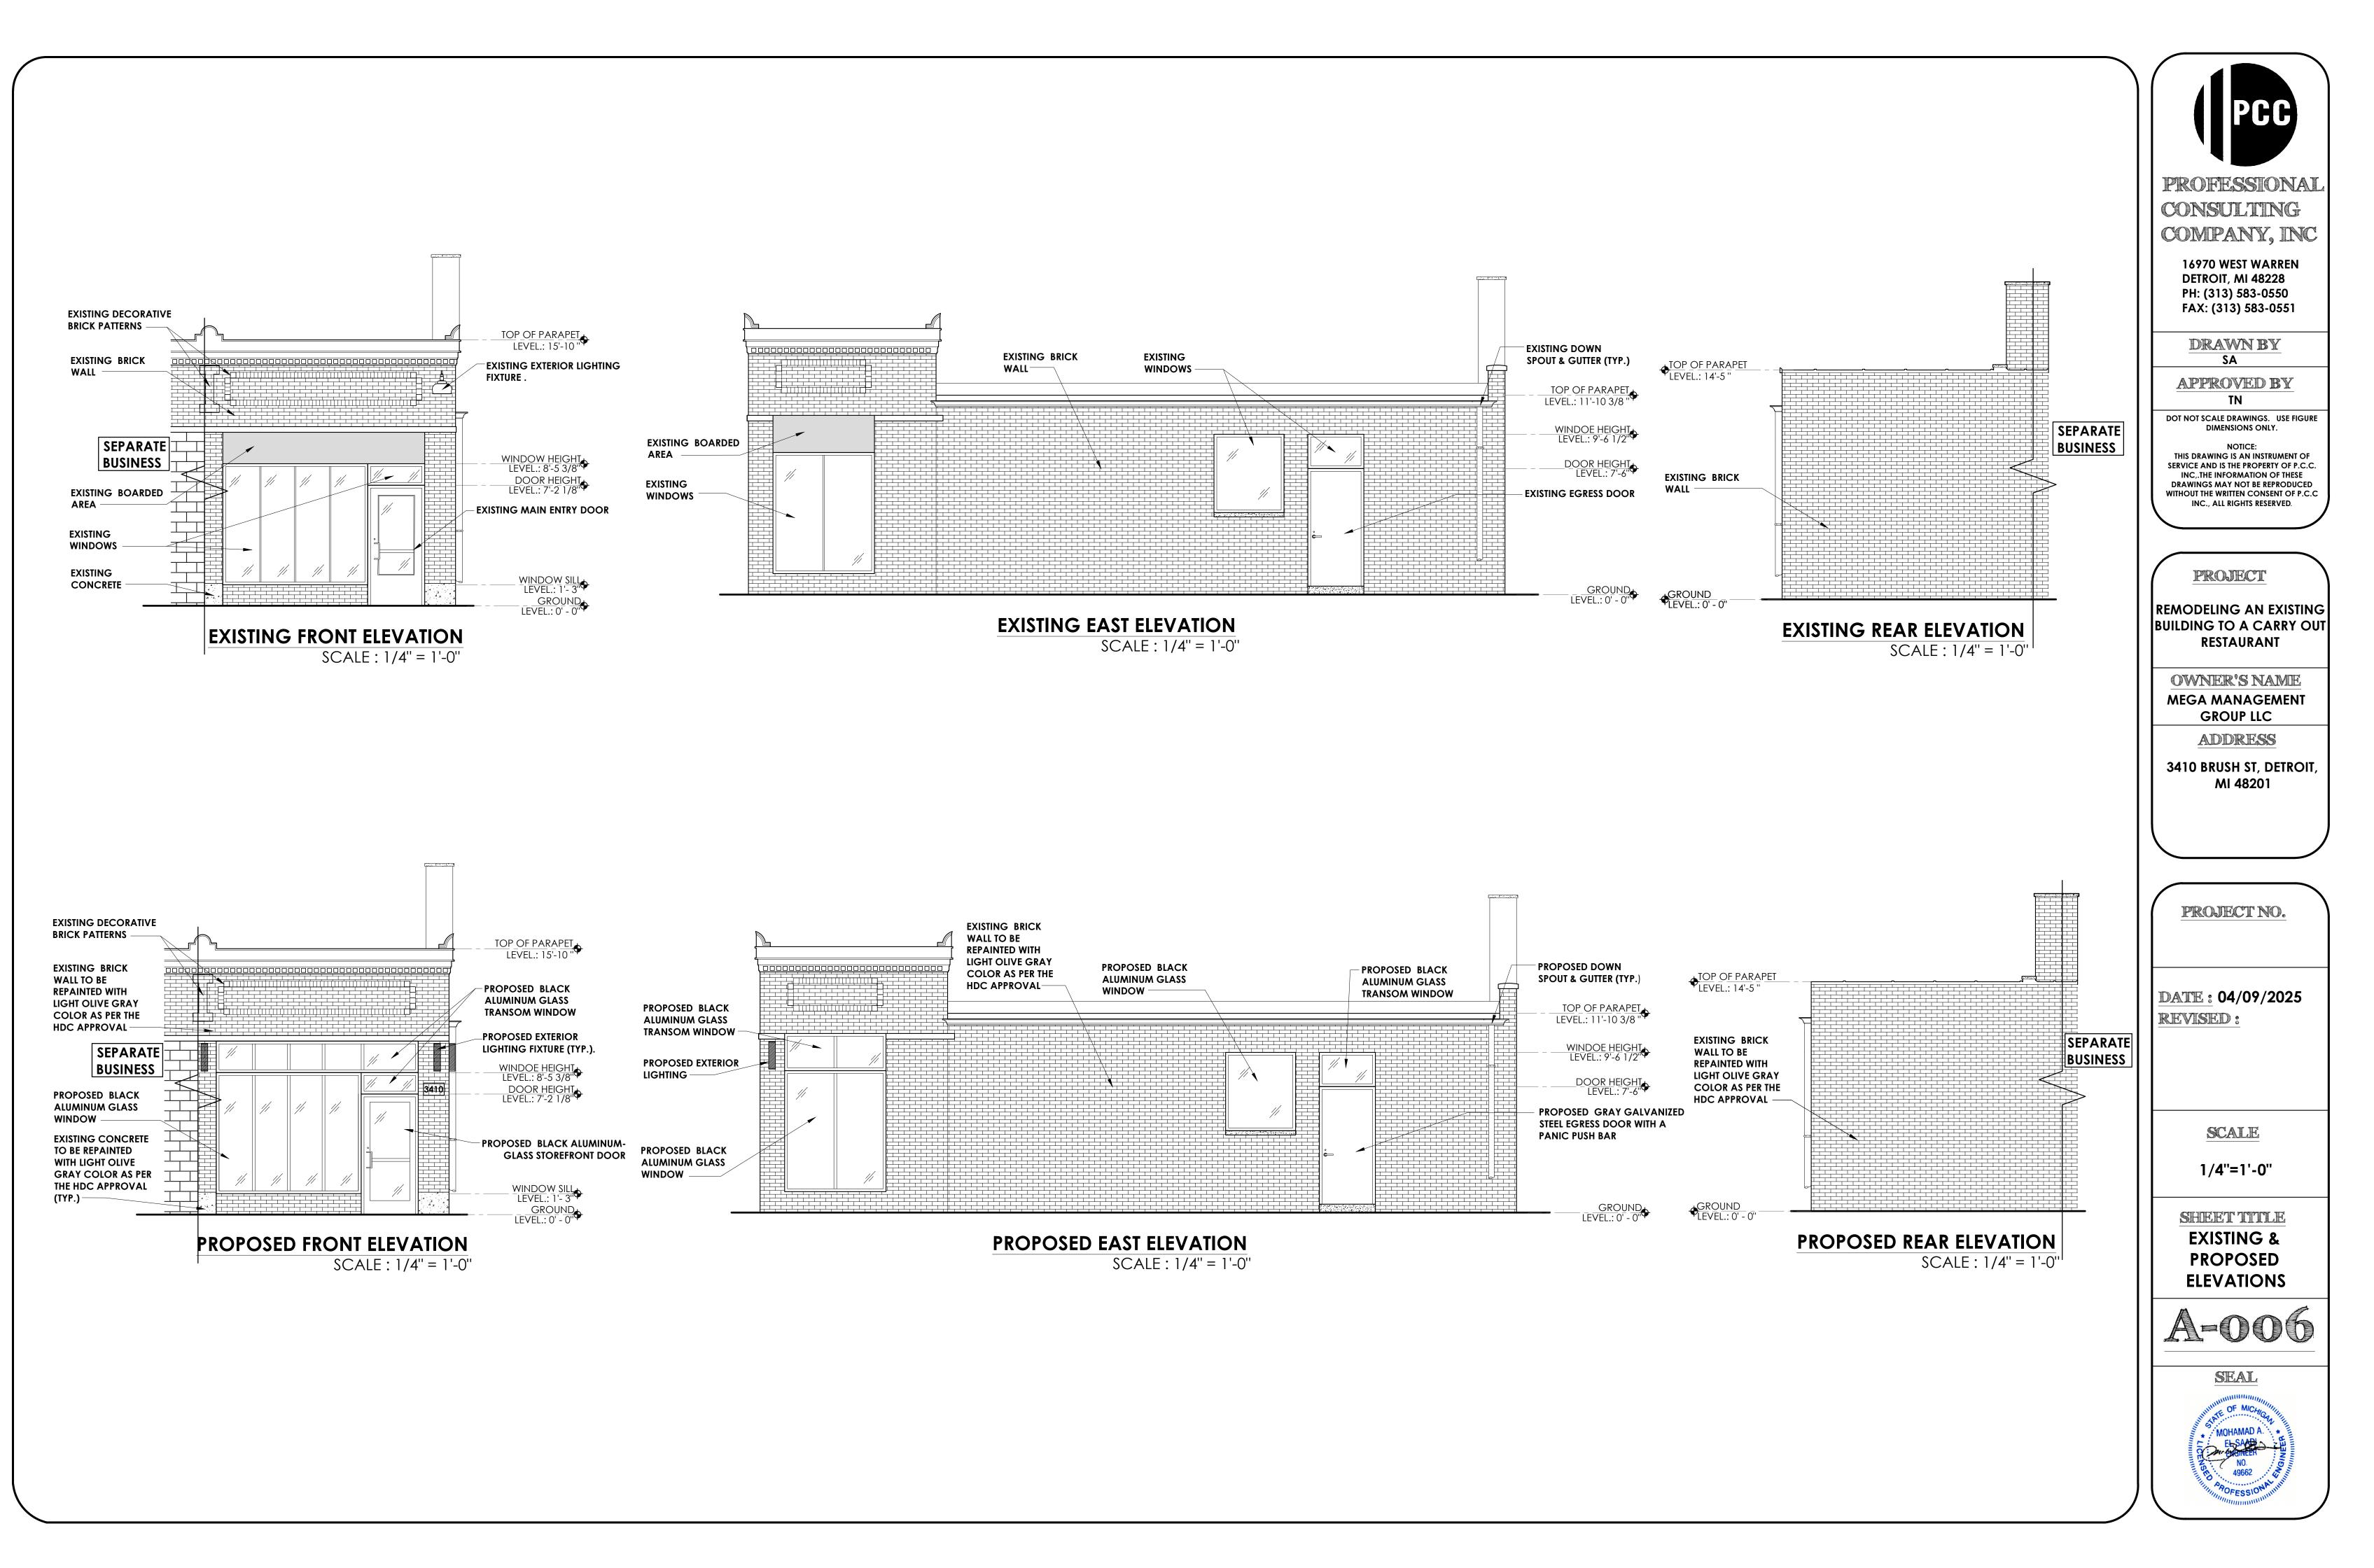

### GENERAL

| ١. | DESCRIPTION OF EXISTING CONDITION                                                                                               |
|----|---------------------------------------------------------------------------------------------------------------------------------|
|    | Please tell us about the current appearance and conditions of the areas you want to change. You may use a few sentences or      |
|    | attach a separate prepared document on the right. (For example, "existing roof on my garage is covered in gray asphalt shingles |
|    | in poor condition.")                                                                                                            |

THERE IS NO TRASH ENCLOSURE AVAILABLE IN REAR SIDE OF THIS PROPERTY.

2. PHOTOGRAPHS

Help us understand your project. Please attach photographs of all areas where work is proposed.

### 3. DESCRIPTION OF PROJECT

In this box, tell us about what you want to do at the areas described above in box #1. (For example, Install new asphalt shingle roofing at garage.)

(PROPOSE A NEW TRASH ENCLOSURE FOR BOTH REMODELED BUILDING SECTIONS)