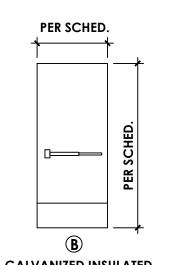

| T = TEMPERED |                   | PT = PAINT                                                                                                                    |                                                                                                                                                                            | S                                                                                                                                                                                                                          | SCW = SOLID CORE WOOD                                                                                                                                                                                                                                                   |                                                                                                                                                                                                                                                                                                                     |                                                                                                                                                                                                                                                                                                                                                                 |                                                                                                                                                                                                                                                                                                                                                                                                                                       | HM = HOLLOW M                                                                                                                                                                                                                                                                                                                                                                                                                               |                                                                                                                                                                                                                                                                                                                                                                                                                                                                                            |  |  |  |  |  |  |  |
|--------------|-------------------|-------------------------------------------------------------------------------------------------------------------------------|----------------------------------------------------------------------------------------------------------------------------------------------------------------------------|----------------------------------------------------------------------------------------------------------------------------------------------------------------------------------------------------------------------------|-------------------------------------------------------------------------------------------------------------------------------------------------------------------------------------------------------------------------------------------------------------------------|---------------------------------------------------------------------------------------------------------------------------------------------------------------------------------------------------------------------------------------------------------------------------------------------------------------------|-----------------------------------------------------------------------------------------------------------------------------------------------------------------------------------------------------------------------------------------------------------------------------------------------------------------------------------------------------------------|---------------------------------------------------------------------------------------------------------------------------------------------------------------------------------------------------------------------------------------------------------------------------------------------------------------------------------------------------------------------------------------------------------------------------------------|---------------------------------------------------------------------------------------------------------------------------------------------------------------------------------------------------------------------------------------------------------------------------------------------------------------------------------------------------------------------------------------------------------------------------------------------|--------------------------------------------------------------------------------------------------------------------------------------------------------------------------------------------------------------------------------------------------------------------------------------------------------------------------------------------------------------------------------------------------------------------------------------------------------------------------------------------|--|--|--|--|--|--|--|
|              | ROUGH OPENING     | DOOR                                                                                                                          |                                                                                                                                                                            |                                                                                                                                                                                                                            |                                                                                                                                                                                                                                                                         |                                                                                                                                                                                                                                                                                                                     |                                                                                                                                                                                                                                                                                                                                                                 | AME                                                                                                                                                                                                                                                                                                                                                                                                                                   |                                                                                                                                                                                                                                                                                                                                                                                                                                             |                                                                                                                                                                                                                                                                                                                                                                                                                                                                                            |  |  |  |  |  |  |  |
| MAKK         | SIZE              | TYPE                                                                                                                          | MATERIAL                                                                                                                                                                   | FINISH                                                                                                                                                                                                                     | LABEL                                                                                                                                                                                                                                                                   | GLASS                                                                                                                                                                                                                                                                                                               | TYPE                                                                                                                                                                                                                                                                                                                                                            | FINISH                                                                                                                                                                                                                                                                                                                                                                                                                                | HARDWARE                                                                                                                                                                                                                                                                                                                                                                                                                                    | REMAR                                                                                                                                                                                                                                                                                                                                                                                                                                                                                      |  |  |  |  |  |  |  |
| D1           | 3'-2'' X 6'-10''  | С                                                                                                                             | SCW                                                                                                                                                                        | -                                                                                                                                                                                                                          | -                                                                                                                                                                                                                                                                       | -                                                                                                                                                                                                                                                                                                                   | 3                                                                                                                                                                                                                                                                                                                                                               | -                                                                                                                                                                                                                                                                                                                                                                                                                                     | -                                                                                                                                                                                                                                                                                                                                                                                                                                           | PROPO                                                                                                                                                                                                                                                                                                                                                                                                                                                                                      |  |  |  |  |  |  |  |
| D2           | 3'-4'' X 7'-0''   | В                                                                                                                             | HM                                                                                                                                                                         | -                                                                                                                                                                                                                          | -                                                                                                                                                                                                                                                                       | -                                                                                                                                                                                                                                                                                                                   | 2                                                                                                                                                                                                                                                                                                                                                               | -                                                                                                                                                                                                                                                                                                                                                                                                                                     | PANIC                                                                                                                                                                                                                                                                                                                                                                                                                                       | PROPO                                                                                                                                                                                                                                                                                                                                                                                                                                                                                      |  |  |  |  |  |  |  |
| D3           | 3'-4'' X 7'-2 ⅓'' | А                                                                                                                             | T                                                                                                                                                                          | -                                                                                                                                                                                                                          | -                                                                                                                                                                                                                                                                       | -                                                                                                                                                                                                                                                                                                                   | 1                                                                                                                                                                                                                                                                                                                                                               | -                                                                                                                                                                                                                                                                                                                                                                                                                                     | PANIC                                                                                                                                                                                                                                                                                                                                                                                                                                       | PROPO                                                                                                                                                                                                                                                                                                                                                                                                                                                                                      |  |  |  |  |  |  |  |
| D4           | 5'-0'' X 6'-10''  | Α                                                                                                                             | T                                                                                                                                                                          | -                                                                                                                                                                                                                          | -                                                                                                                                                                                                                                                                       | -                                                                                                                                                                                                                                                                                                                   | 1                                                                                                                                                                                                                                                                                                                                                               | -                                                                                                                                                                                                                                                                                                                                                                                                                                     | -                                                                                                                                                                                                                                                                                                                                                                                                                                           | PROPO                                                                                                                                                                                                                                                                                                                                                                                                                                                                                      |  |  |  |  |  |  |  |
|              |                   |                                                                                                                               |                                                                                                                                                                            |                                                                                                                                                                                                                            |                                                                                                                                                                                                                                                                         |                                                                                                                                                                                                                                                                                                                     |                                                                                                                                                                                                                                                                                                                                                                 |                                                                                                                                                                                                                                                                                                                                                                                                                                       |                                                                                                                                                                                                                                                                                                                                                                                                                                             |                                                                                                                                                                                                                                                                                                                                                                                                                                                                                            |  |  |  |  |  |  |  |
|              | D2<br>D3          | MARK         SIZE           D1         3'-2" X 6'-10"           D2         3'-4" X 7'-0"           D3         3'-4" X 7'-2 ½" | MARK         SIZE         TYPE           D1         3'-2" X 6'-10"         C           D2         3'-4" X 7'-0"         B           D3         3'-4" X 7'-2 1/8"         A | MARK         SIZE         TYPE         MATERIAL           D1         3'-2" X 6'-10"         C         SCW           D2         3'-4" X 7'-0"         B         HM           D3         3'-4" X 7'-2 ½"         A         T | MARK         SIZE         TYPE         MATERIAL         FINISH           D1         3'-2" X 6'-10"         C         SCW         -           D2         3'-4" X 7'-0"         B         HM         -           D3         3'-4" X 7'-2 ½"         A         T         - | MARK         SIZE         TYPE         MATERIAL         FINISH         LABEL           D1         3'-2" X 6'-10"         C         SCW         -         -           D2         3'-4" X 7'-0"         B         HM         -         -           D3         3'-4" X 7'-2 ½"         A         T         -         - | MARK         SIZE         TYPE         MATERIAL         FINISH         LABEL         GLASS           D1         3'-2" X 6'-10"         C         SCW         -         -         -           D2         3'-4" X 7'-0"         B         HM         -         -         -           D3         3'-4" X 7'-2 ½"         A         T         -         -         - | MARK         NOCCUPIE INTRO         TYPE         MATERIAL         FINISH         LABEL         GLASS         TYPE           D1         3'-2" X 6'-10"         C         SCW         -         -         -         3           D2         3'-4" X 7'-0"         B         HM         -         -         -         2           D3         3'-4" X 7'-2 <sup>1</sup> / <sub>8</sub> "         A         T         -         -         1 | MARK         NOCCUPIENTING         TYPE         MATERIAL         FINISH         LABEL         GLASS         TYPE         FINISH           D1         3'-2" X 6'-10"         C         SCW         -         -         3         -           D2         3'-4" X 7'-0"         B         HM         -         -         -         2         -           D3         3'-4" X 7'-2½"         A         T         -         -         1         - | MARK         NOOCH OF LINING         TYPE         MATERIAL         FINISH         LABEL         GLASS         TYPE         FINISH         HARDWARE           D1         3'-2" X 6'-10"         C         SCW         -         -         3         -         -           D2         3'-4" X 7'-0"         B         HM         -         -         2         -         PANIC           D3         3'-4" X 7'-2½"         A         T         -         -         1         -         PANIC |  |  |  |  |  |  |  |