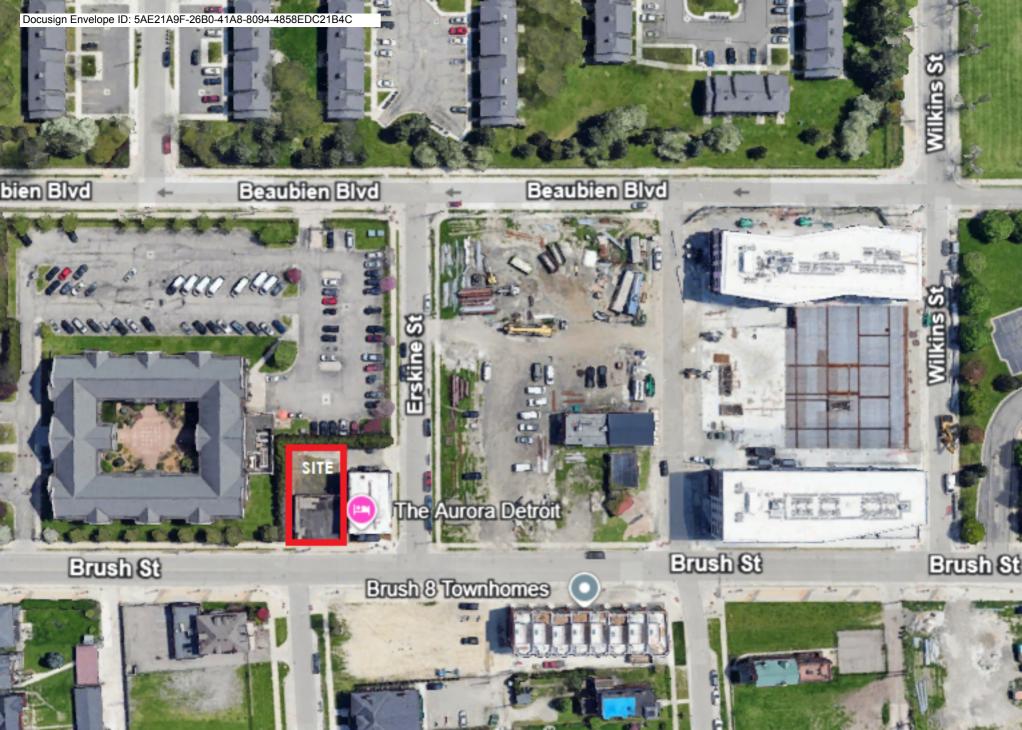

e in box #1. (For example, Install new asphalt shingle roofing at garage.)

(PROPOSE A NEW TRASH ENCLOSURE FOR BOTH REMODELED BUILDING SECTIONS)

### 4. DETAILED SCOPE OF WORK

In this box, please describe all steps necessary to complete the work described in box #3. (For example, "remove existing shingles, replace wood deck as necessary, replace wood eaves, install roof vents, replace rotted fascia boards, paint, clean worksite.")

### 5. BROCHURES/CUT SHEETS

Please provide information on the products or materials you are proposing to install. For example, a brochure on the brand and color of the shingles proposed.

# ADDITIONAL DETAILS

### 9. OTHER

Please provide any additional details. HDC Staff may ask you to submit additional information at a later time depending on your project.





**4 PARKING SPOTS** 



| WINDOW SCHEDULE |                        |                |          |        |  |  |  |  |
|-----------------|------------------------|----------------|----------|--------|--|--|--|--|
| MARK            | SIZE                   | WINDOW         | FRAME    | REMARK |  |  |  |  |
| W1              | 8'-7 1/2" X 7'-2 7/16" | FIXED WINDOW   | ALUMINUM | -      |  |  |  |  |
| W2              | 3'- 4 3/4'' X 1'- 4''  | TRANSOM WINDOW | ALUMINUM | -      |  |  |  |  |
| W3              | 6'-7/16" X 7'- 2 7/16" | FIXED WINDOW   | ALUMINUM | -      |  |  |  |  |
| W4              | 4'-2'' X 5'- 5''       | FIXED WINDOW   | ALUMINUM | -      |  |  |  |  |

# **GENERAL FINISH NOTES:**























20



Res I

```
Docusign Envelope ID: 5AE21A9F-26B0-41A8-8094