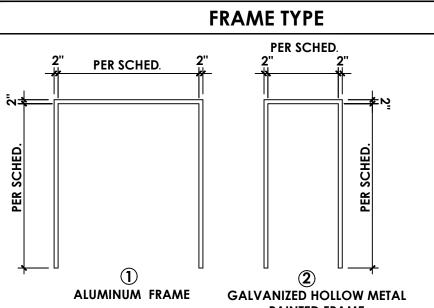

| T = TEMPERED |                   | PT = PAINT                                                                                                                    |                                                                                                                                                                            | S                                                                                                                                                                                                                          | SCW = SOLID CORE WOOD                                                                                                                                                                                                                                                   |                                                                                                                                                                                                                                                                                                                     |                                                                                                                                                                                                                                                                                                                                                                 |                                                                                                                                                                                                                                                                                                                                                                                                                                       | HM = HOLLOW M                                                                                                                                                                                                                                                                                                                                                                                                                               |                                                                                                                                                                                                                                                                                                                                                                                                                                                                                            |  |  |  |  |  |  |  |
|--------------|-------------------|-------------------------------------------------------------------------------------------------------------------------------|----------------------------------------------------------------------------------------------------------------------------------------------------------------------------|----------------------------------------------------------------------------------------------------------------------------------------------------------------------------------------------------------------------------|-------------------------------------------------------------------------------------------------------------------------------------------------------------------------------------------------------------------------------------------------------------------------|---------------------------------------------------------------------------------------------------------------------------------------------------------------------------------------------------------------------------------------------------------------------------------------------------------------------|-----------------------------------------------------------------------------------------------------------------------------------------------------------------------------------------------------------------------------------------------------------------------------------------------------------------------------------------------------------------|---------------------------------------------------------------------------------------------------------------------------------------------------------------------------------------------------------------------------------------------------------------------------------------------------------------------------------------------------------------------------------------------------------------------------------------|---------------------------------------------------------------------------------------------------------------------------------------------------------------------------------------------------------------------------------------------------------------------------------------------------------------------------------------------------------------------------------------------------------------------------------------------|--------------------------------------------------------------------------------------------------------------------------------------------------------------------------------------------------------------------------------------------------------------------------------------------------------------------------------------------------------------------------------------------------------------------------------------------------------------------------------------------|--|--|--|--|--|--|--|
|              | ROUGH OPENING     | DOOR                                                                                                                          |                                                                                                                                                                            |                                                                                                                                                                                                                            |                                                                                                                                                                                                                                                                         |                                                                                                                                                                                                                                                                                                                     |                                                                                                                                                                                                                                                                                                                                                                 | AME                                                                                                                                                                                                                                                                                                                                                                                                                                   |                                                                                                                                                                                                                                                                                                                                                                                                                                             |                                                                                                                                                                                                                                                                                                                                                                                                                                                                                            |  |  |  |  |  |  |  |
| MAKK         | SIZE              | TYPE                                                                                                                          | MATERIAL                                                                                                                                                                   | FINISH                                                                                                                                                                                                                     | LABEL                                                                                                                                                                                                                                                                   | GLASS                                                                                                                                                                                                                                                                                                               | TYPE                                                                                                                                                                                                                                                                                                                                                            | FINISH                                                                                                                                                                                                                                                                                                                                                                                                                                | HARDWARE                                                                                                                                                                                                                                                                                                                                                                                                                                    | REMAR                                                                                                                                                                                                                                                                                                                                                                                                                                                                                      |  |  |  |  |  |  |  |
| D1           | 3'-2'' X 6'-10''  | С                                                                                                                             | SCW                                                                                                                                                                        | -                                                                                                                                                                                                                          | -                                                                                                                                                                                                                                                                       | -                                                                                                                                                                                                                                                                                                                   | 3                                                                                                                                                                                                                                                                                                                                                               | -                                                                                                                                                                                                                                                                                                                                                                                                                                     | -                                                                                                                                                                                                                                                                                                                                                                                                                                           | PROPO                                                                                                                                                                                                                                                                                                                                                                                                                                                                                      |  |  |  |  |  |  |  |
| D2           | 3'-4'' X 7'-0''   | В                                                                                                                             | HM                                                                                                                                                                         | -                                                                                                                                                                                                                          | -                                                                                                                                                                                                                                                                       | -                                                                                                                                                                                                                                                                                                                   | 2                                                                                                                                                                                                                                                                                                                                                               | -                                                                                                                                                                                                                                                                                                                                                                                                                                     | PANIC                                                                                                                                                                                                                                                                                                                                                                                                                                       | PROPO                                                                                                                                                                                                                                                                                                                                                                                                                                                                                      |  |  |  |  |  |  |  |
| D3           | 3'-4'' X 7'-2 ⅓'' | А                                                                                                                             | T                                                                                                                                                                          | -                                                                                                                                                                                                                          | -                                                                                                                                                                                                                                                                       | -                                                                                                                                                                                                                                                                                                                   | 1                                                                                                                                                                                                                                                                                                                                                               | -                                                                                                                                                                                                                                                                                                                                                                                                                                     | PANIC                                                                                                                                                                                                                                                                                                                                                                                                                                       | PROPO                                                                                                                                                                                                                                                                                                                                                                                                                                                                                      |  |  |  |  |  |  |  |
| D4           | 5'-0'' X 6'-10''  | Α                                                                                                                             | T                                                                                                                                                                          | -                                                                                                                                                                                                                          | -                                                                                                                                                                                                                                                                       | -                                                                                                                                                                                                                                                                                                                   | 1                                                                                                                                                                                                                                                                                                                                                               | -                                                                                                                                                                                                                                                                                                                                                                                                                                     | -                                                                                                                                                                                                                                                                                                                                                                                                                                           | PROPO                                                                                                                                                                                                                                                                                                                                                                                                                                                                                      |  |  |  |  |  |  |  |
|              |                   |                                                                                                                               |                                                                                                                                                                            |                                                                                                                                                                                                                            |                                                                                                                                                                                                                                                                         |                                                                                                                                                                                                                                                                                                                     |                                                                                                                                                                                                                                                                                                                                                                 |                                                                                                                                                                                                                                                                                                                                                                                                                                       |                                                                                                                                                                                                                                                                                                                                                                                                                                             |                                                                                                                                                                                                                                                                                                                                                                                                                                                                                            |  |  |  |  |  |  |  |
|              | D2<br>D3          | MARK         SIZE           D1         3'-2" X 6'-10"           D2         3'-4" X 7'-0"           D3         3'-4" X 7'-2 ½" | MARK         SIZE         TYPE           D1         3'-2" X 6'-10"         C           D2         3'-4" X 7'-0"         B           D3         3'-4" X 7'-2 1/8"         A | MARK         SIZE         TYPE         MATERIAL           D1         3'-2" X 6'-10"         C         SCW           D2         3'-4" X 7'-0"         B         HM           D3         3'-4" X 7'-2 ½"         A         T | MARK         SIZE         TYPE         MATERIAL         FINISH           D1         3'-2" X 6'-10"         C         SCW         -           D2         3'-4" X 7'-0"         B         HM         -           D3         3'-4" X 7'-2 ½"         A         T         - | MARK         SIZE         TYPE         MATERIAL         FINISH         LABEL           D1         3'-2" X 6'-10"         C         SCW         -         -           D2         3'-4" X 7'-0"         B         HM         -         -           D3         3'-4" X 7'-2 ½"         A         T         -         - | MARK         SIZE         TYPE         MATERIAL         FINISH         LABEL         GLASS           D1         3'-2" X 6'-10"         C         SCW         -         -         -           D2         3'-4" X 7'-0"         B         HM         -         -         -           D3         3'-4" X 7'-2 ½"         A         T         -         -         - | MARK         NOCCUPIE INTRO         TYPE         MATERIAL         FINISH         LABEL         GLASS         TYPE           D1         3'-2" X 6'-10"         C         SCW         -         -         -         3           D2         3'-4" X 7'-0"         B         HM         -         -         -         2           D3         3'-4" X 7'-2 <sup>1</sup> / <sub>8</sub> "         A         T         -         -         1 | MARK         NOCCUPIENTING         TYPE         MATERIAL         FINISH         LABEL         GLASS         TYPE         FINISH           D1         3'-2" X 6'-10"         C         SCW         -         -         3         -           D2         3'-4" X 7'-0"         B         HM         -         -         -         2         -           D3         3'-4" X 7'-2½"         A         T         -         -         1         - | MARK         NOOCH OF LINING         TYPE         MATERIAL         FINISH         LABEL         GLASS         TYPE         FINISH         HARDWARE           D1         3'-2" X 6'-10"         C         SCW         -         -         3         -         -           D2         3'-4" X 7'-0"         B         HM         -         -         2         -         PANIC           D3         3'-4" X 7'-2½"         A         T         -         -         1         -         PANIC |  |  |  |  |  |  |  |