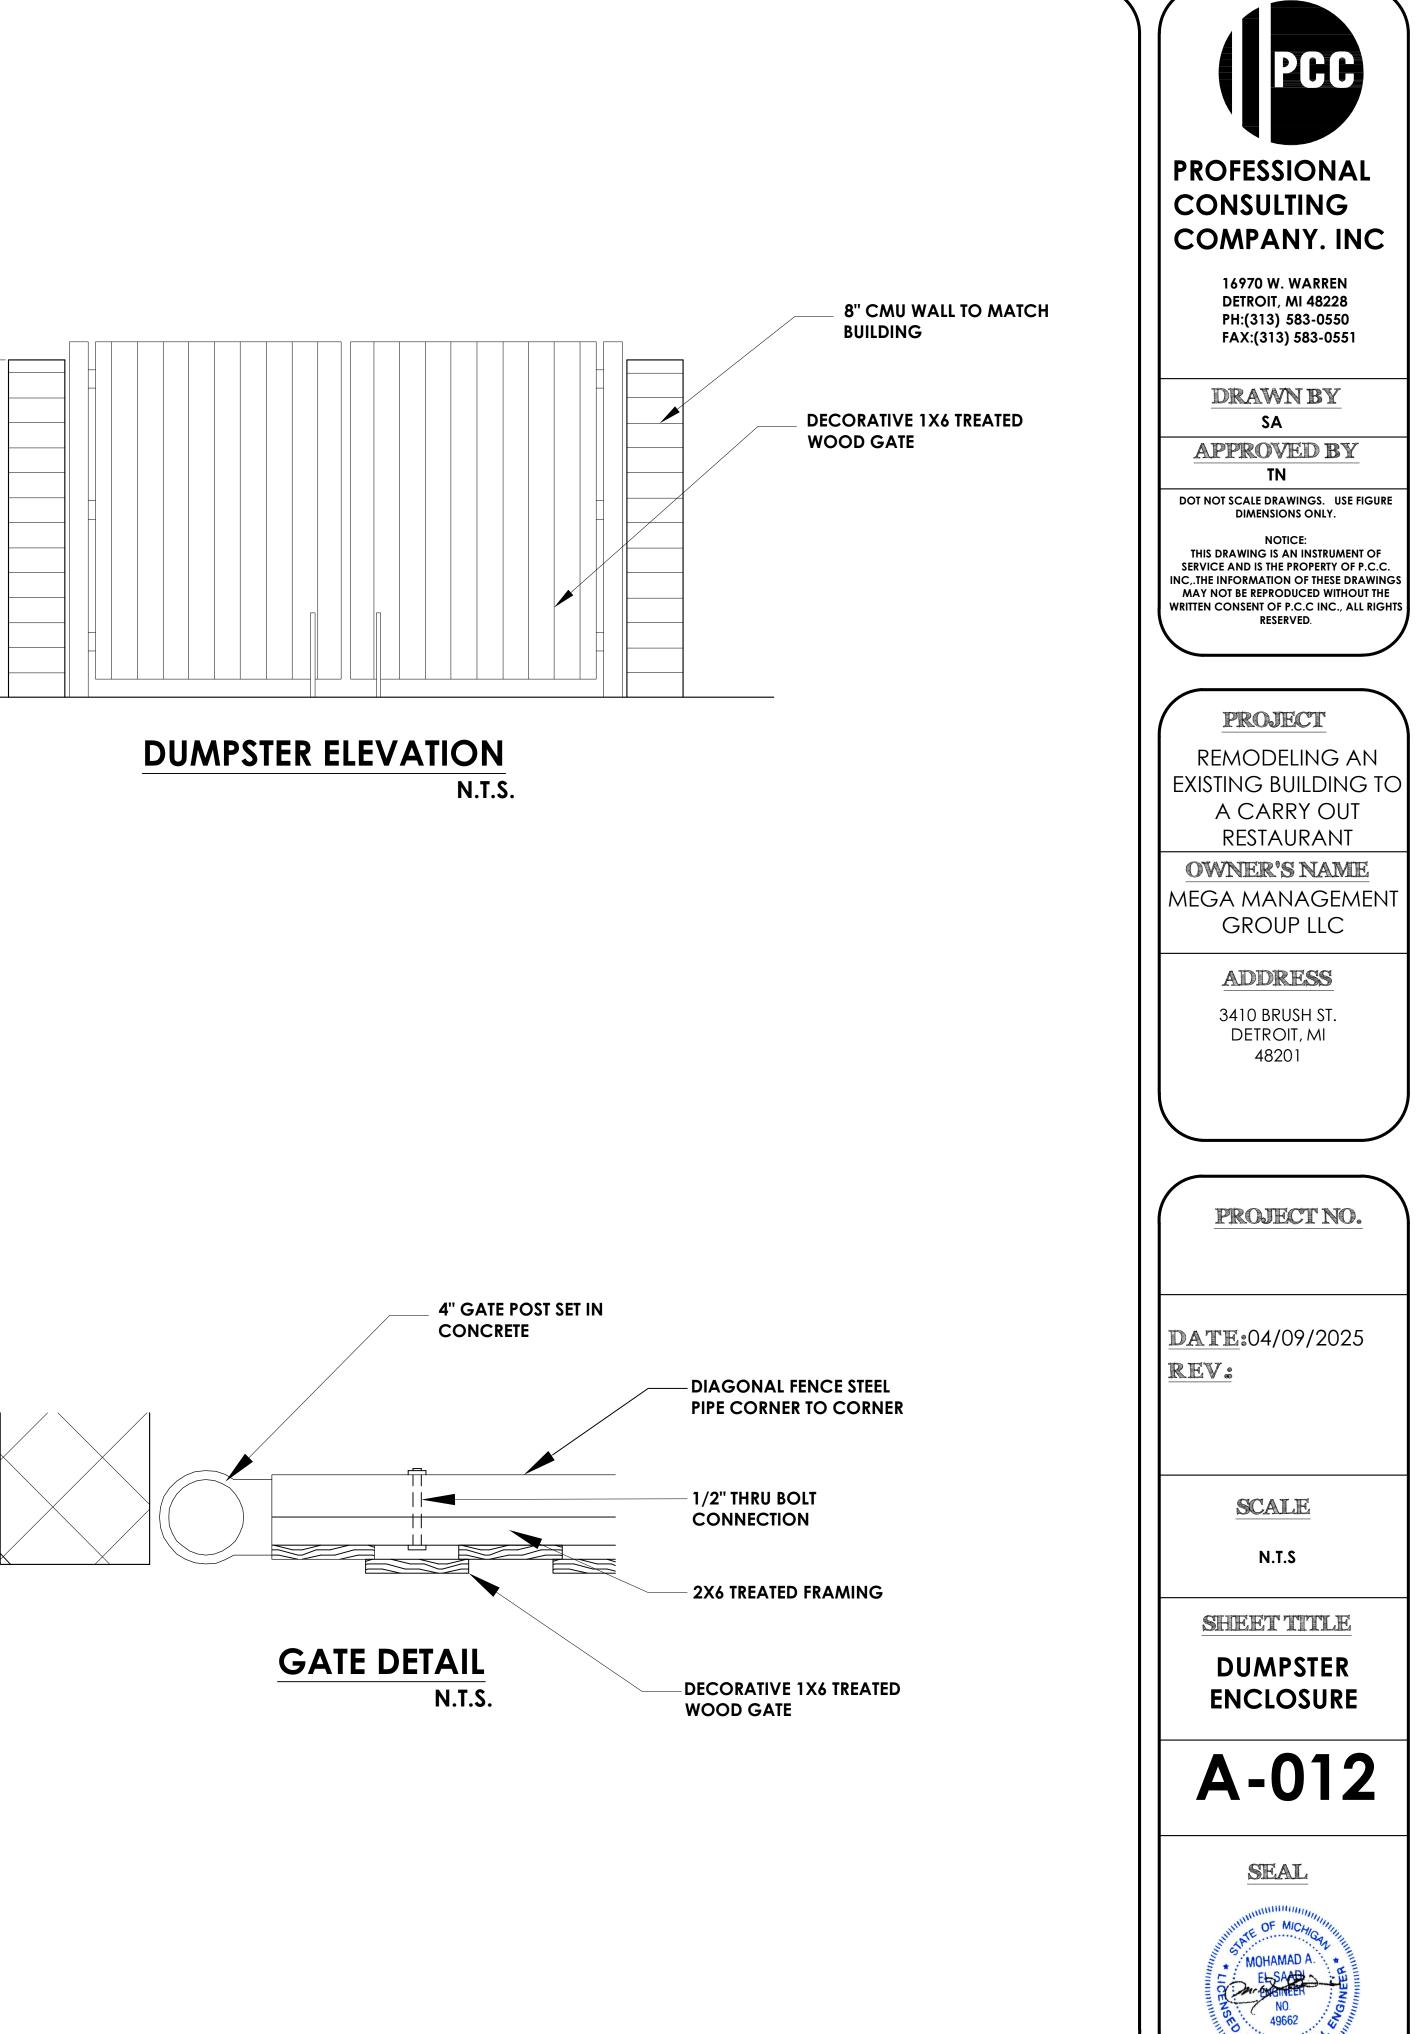

THERE IS NO TRASH ENCLOSURE AVAILABLE IN REAR SIDE OF THIS PROPERTY.

2. PHOTOGRAPHS

Help us understand your project. Please attach photographs of all areas where work is proposed.

### 3. DESCRIPTION OF PROJECT

In this box, tell us about what you want to do at the areas described above in box #1. (For example, Install new asphalt shingle roofing at garage.)

(PROPOSE A NEW TRASH ENCLOSURE FOR BOTH REMODELED BUILDING SECTIONS)