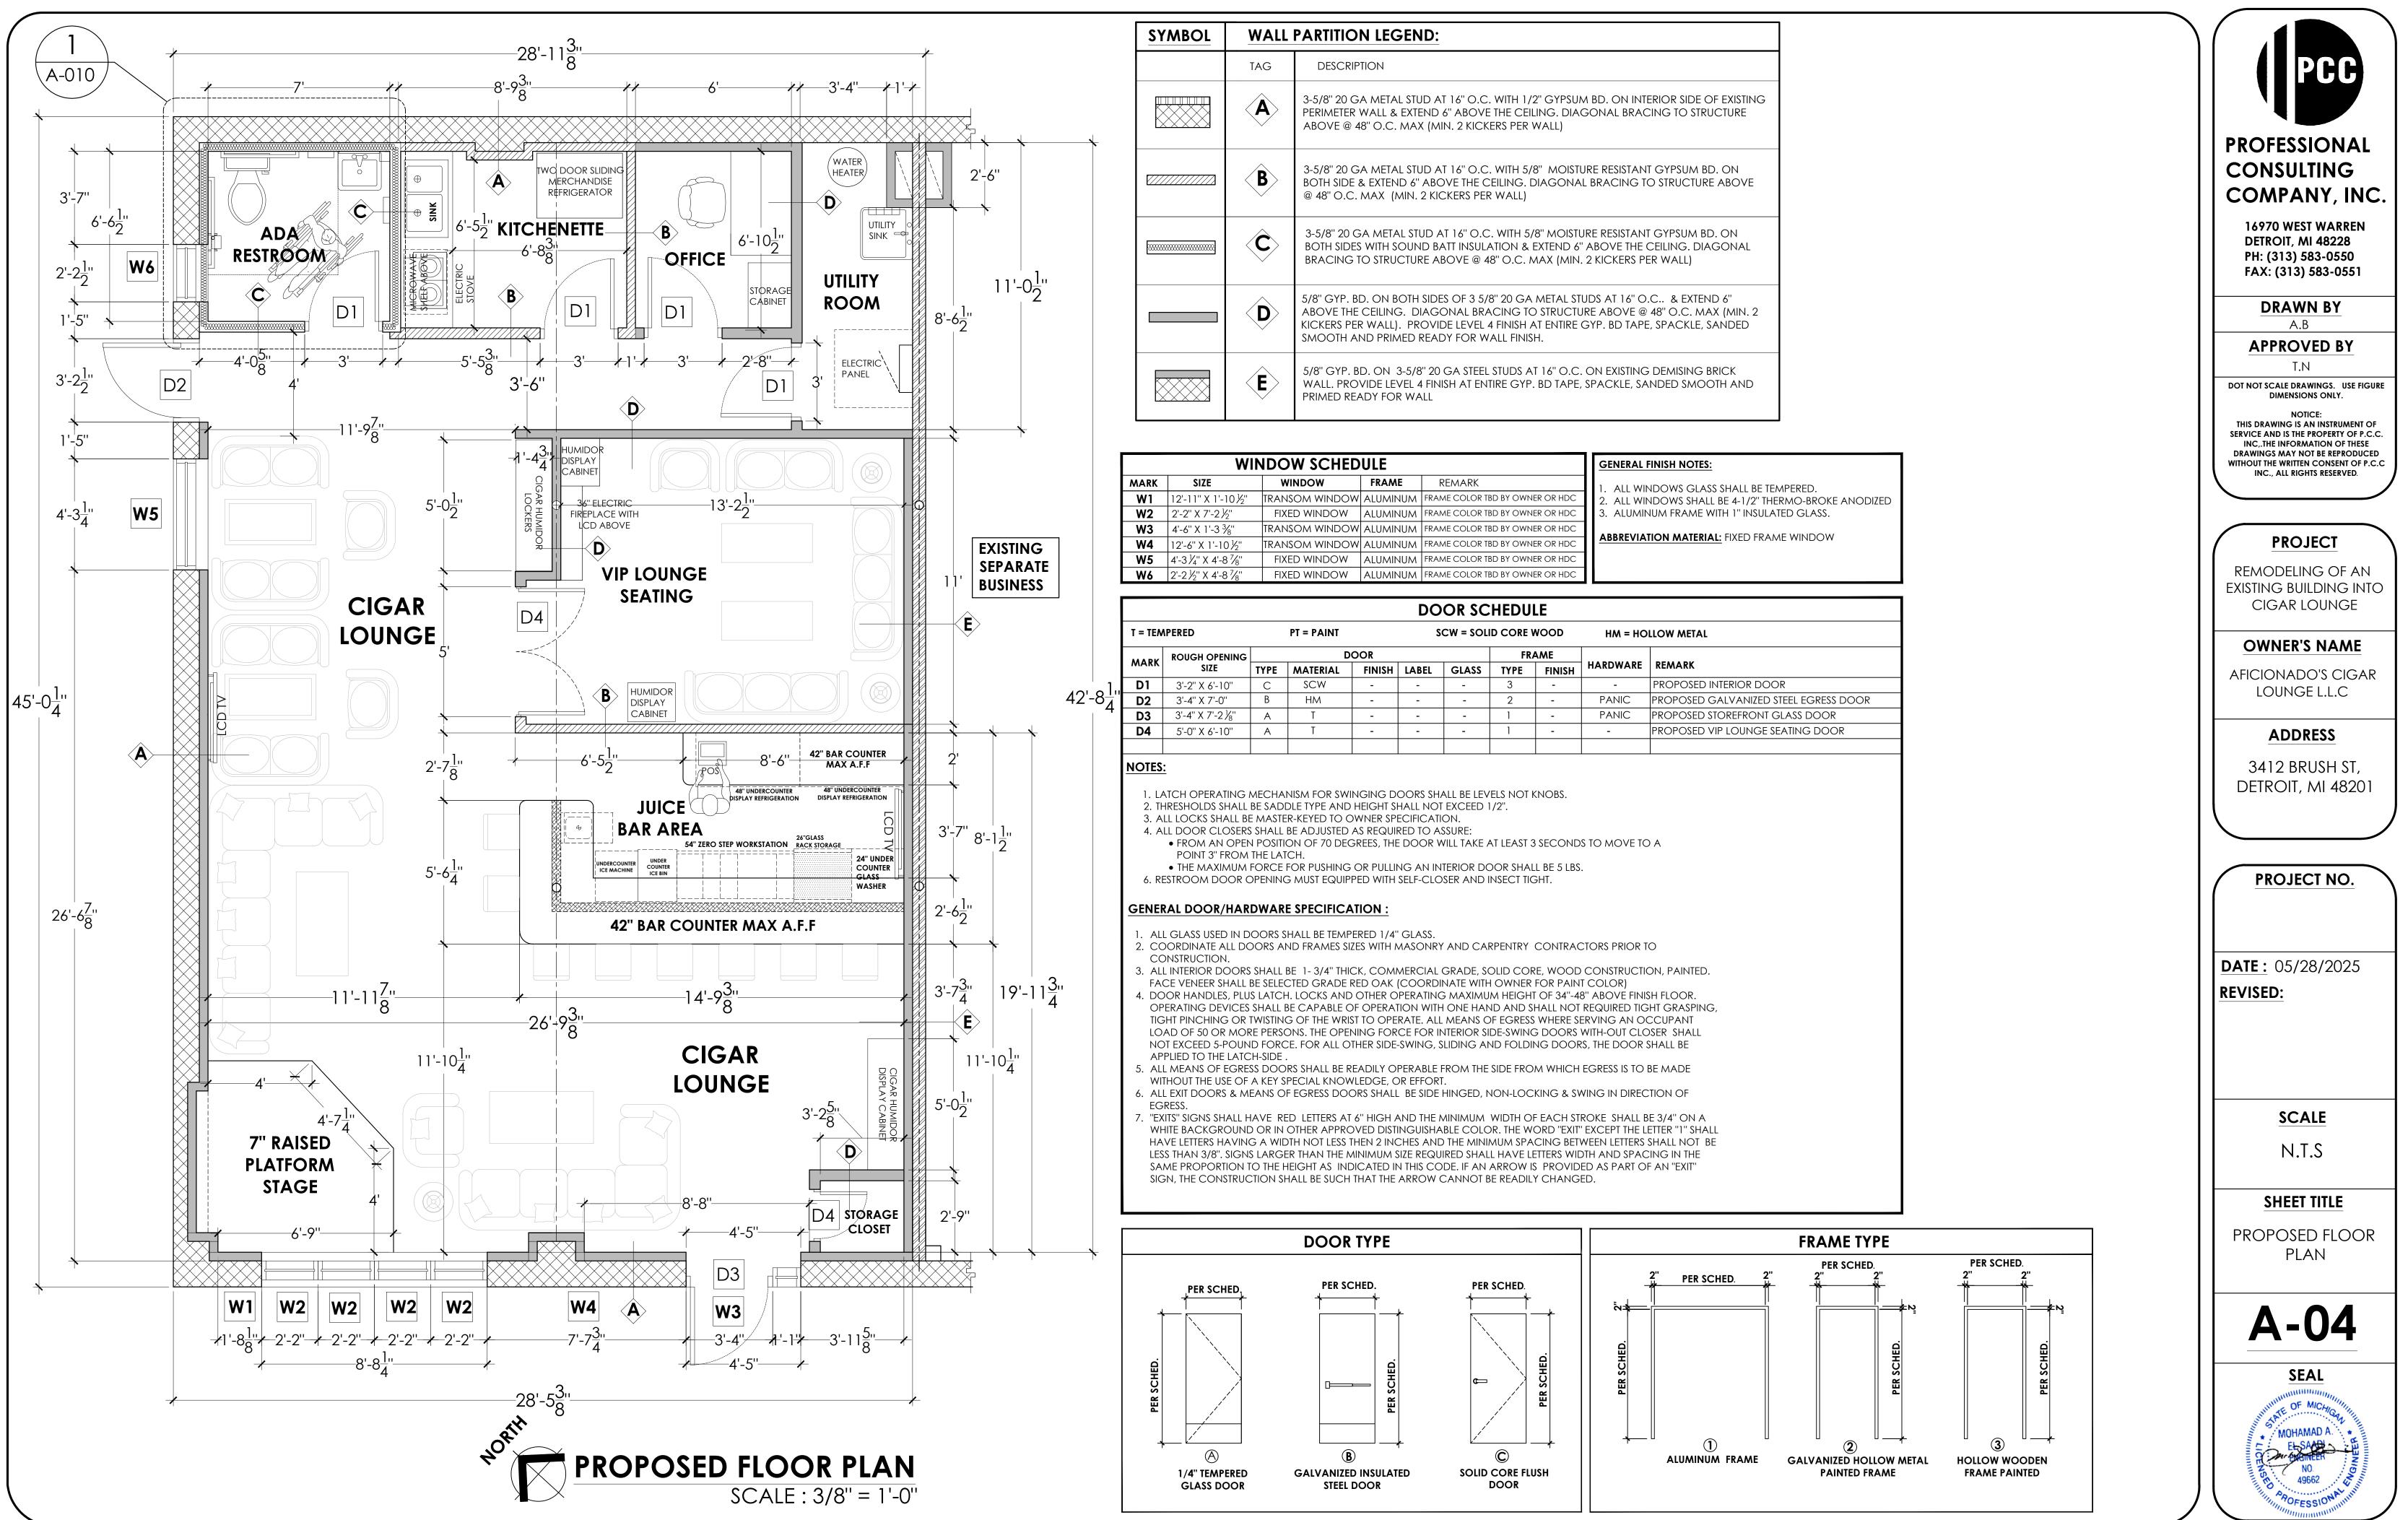

# **GENERAL FINISH NOTES:**

20

Res I

```
Docusign Envelope ID: 5AE21A9F-26B0-41A8-8094-4858EDC21B4C
```

| BOL          | WALL PARTITION LEGEND: |                                                                                                                                                                                                                                                                     |  |  |  |  |  |
|--------------|------------------------|---------------------------------------------------------------------------------------------------------------------------------------------------------------------------------------------------------------------------------------------------------------------|--|--|--|--|--|
|              | TAG                    | DESCRIPTION                                                                                                                                                                                                                                                         |  |  |  |  |  |
|              | A                      | 3-5/8" 20 GA METAL STUD AT 16" O.C. WITH 1/2" GYPSUM BD. ON INTERIOR SIE<br>PERIMETER WALL & EXTEND 6" ABOVE THE CEILING. DIAGONAL BRACING TO<br>ABOVE @ 48" O.C. MAX (MIN. 2 KICKERS PER WALL)                                                                     |  |  |  |  |  |
| //////       | B                      | 3-5/8" 20 GA METAL STUD AT 16" O.C. WITH 5/8" MOISTURE RESISTANT GYPSU/<br>BOTH SIDE & EXTEND 6" ABOVE THE CEILING. DIAGONAL BRACING TO STRUC<br>@ 48" O.C. MAX (MIN. 2 KICKERS PER WALL)                                                                           |  |  |  |  |  |
| \$\$\$\$\$\$ | Ċ                      | 3-5/8" 20 GA METAL STUD AT 16" O.C. WITH 5/8" MOISTURE RESISTANT GYPSUM<br>BOTH SIDES WITH SOUND BATT INSULATION & EXTEND 6" ABOVE THE CEILING.<br>BRACING TO STRUCTURE ABOVE @ 48" O.C. MAX (MIN. 2 KICKERS PER WALL)                                              |  |  |  |  |  |
|              |                        | 5/8" GYP. BD. ON BOTH SIDES OF 3 5/8" 20 GA METAL STUDS AT 16" O.C & EX<br>ABOVE THE CEILING. DIAGONAL BRACING TO STRUCTURE ABOVE @ 48" O.C.<br>KICKERS PER WALL). PROVIDE LEVEL 4 FINISH AT ENTIRE GYP. BD TAPE, SPACK<br>SMOOTH AND PRIMED READY FOR WALL FINISH. |  |  |  |  |  |
|              | E                      | 5/8" GYP. BD. ON 3-5/8" 20 GA STEEL STUDS AT 16" O.C. ON EXISTING DEMISIN<br>WALL. PROVIDE LEVEL 4 FINISH AT ENTIRE GYP. BD TAPE, SPACKLE, SANDED SN<br>PRIMED READY FOR WALL                                                                                       |  |  |  |  |  |
|              |                        |                                                                                                                                                                                                                                                                     |  |  |  |  |  |

|             | GENERAL FINISH NO   |                |          |                                 |                   |
|-------------|---------------------|----------------|----------|---------------------------------|-------------------|
| MARK        | SIZE                | WINDOW         | FRAME    | REMARK                          | 1. ALL WINDOWS G  |
| <b>W1</b> 1 | 2'-11" X 1'-10½"    | TRANSOM WINDOW | ALUMINUM | FRAME COLOR TBD BY OWNER OR HDC | 2. ALL WINDOWS SH |
| <b>W2</b> 2 | 2'-2'' X 7'-2 ½''   | FIXED WINDOW   | ALUMINUM | FRAME COLOR TBD BY OWNER OR HDC | 3. ALUMINUM FRAM  |
| <b>W3</b> 4 | 4'-6" X 1'-3 ¾"     | TRANSOM WINDOW | ALUMINUM | FRAME COLOR TBD BY OWNER OR HDC | ABBREVIATION MAT  |
| <b>W4</b> 1 | 2'-6" X 1'-10½"     | TRANSOM WINDOW | ALUMINUM | FRAME COLOR TBD BY OWNER OR HDC | ADDREVIATION MAT  |
| <b>W5</b> 4 | 4'-3 ¼'' X 4'-8 ⅔'' | FIXED WINDOW   | ALUMINUM | FRAME COLOR TBD BY OWNER OR HDC |                   |
| <b>W6</b> 2 | 2'-2 ½" X 4'-8 ⅔"   | FIXED WINDOW   | ALUMINUM | FRAME COLOR TBD BY OWNER OR HDC |                   |

| T = TEMPERED |                   | PT = PAINT                                                                                                                    |                                                                                                                                                                            | S                                                                                                                                                                                                                          | SCW = SOLID CORE WOOD                                                                                                                                                                                                                                                   |                                                                                                                                                                                                                                                                                                                     |                                                                                                                                                                                                                                                                                                                                                                 |                                                                                                                                                                                                                                                                                                                                                                                                                                       | HM = HOLLOW M                                                                                                                                                                                                                                                                                                                                                                                                                               |                                                                                                                                                                                                                                                                                                                                                                                                                                                                                            |  |  |  |  |  |  |  |
|--------------|-------------------|-------------------------------------------------------------------------------------------------------------------------------|----------------------------------------------------------------------------------------------------------------------------------------------------------------------------|----------------------------------------------------------------------------------------------------------------------------------------------------------------------------------------------------------------------------|-------------------------------------------------------------------------------------------------------------------------------------------------------------------------------------------------------------------------------------------------------------------------|---------------------------------------------------------------------------------------------------------------------------------------------------------------------------------------------------------------------------------------------------------------------------------------------------------------------|-----------------------------------------------------------------------------------------------------------------------------------------------------------------------------------------------------------------------------------------------------------------------------------------------------------------------------------------------------------------|---------------------------------------------------------------------------------------------------------------------------------------------------------------------------------------------------------------------------------------------------------------------------------------------------------------------------------------------------------------------------------------------------------------------------------------|---------------------------------------------------------------------------------------------------------------------------------------------------------------------------------------------------------------------------------------------------------------------------------------------------------------------------------------------------------------------------------------------------------------------------------------------|--------------------------------------------------------------------------------------------------------------------------------------------------------------------------------------------------------------------------------------------------------------------------------------------------------------------------------------------------------------------------------------------------------------------------------------------------------------------------------------------|--|--|--|--|--|--|--|
|              | ROUGH OPENING     | DOOR                                                                                                                          |                                                                                                                                                                            |                                                                                                                                                                                                                            |                                                                                                                                                                                                                                                                         |                                                                                                                                                                                                                                                                                                                     |                                                                                                                                                                                                                                                                                                                                                                 | AME                                                                                                                                                                                                                                                                                                                                                                                                                                   |                                                                                                                                                                                                                                                                                                                                                                                                                                             |                                                                                                                                                                                                                                                                                                                                                                                                                                                                                            |  |  |  |  |  |  |  |
| MAKK         | SIZE              | TYPE                                                                                                                          | MATERIAL                                                                                                                                                                   | FINISH                                                                                                                                                                                                                     | LABEL                                                                                                                                                                                                                                                                   | GLASS                                                                                                                                                                                                                                                                                                               | TYPE                                                                                                                                                                                                                                                                                                                                                            | FINISH                                                                                                                                                                                                                                                                                                                                                                                                                                | HARDWARE                                                                                                                                                                                                                                                                                                                                                                                                                                    | REMAR                                                                                                                                                                                                                                                                                                                                                                                                                                                                                      |  |  |  |  |  |  |  |
| D1           | 3'-2'' X 6'-10''  | С                                                                                                                             | SCW                                                                                                                                                                        | -                                                                                                                                                                                                                          | -                                                                                                                                                                                                                                                                       | -                                                                                                                                                                                                                                                                                                                   | 3                                                                                                                                                                                                                                                                                                                                                               | -                                                                                                                                                                                                                                                                                                                                                                                                                                     | -                                                                                                                                                                                                                                                                                                                                                                                                                                           | PROPO                                                                                                                                                                                                                                                                                                                                                                                                                                                                                      |  |  |  |  |  |  |  |
| D2           | 3'-4'' X 7'-0''   | В                                                                                                                             | HM                                                                                                                                                                         | -                                                                                                                                                                                                                          | -                                                                                                                                                                                                                                                                       | -                                                                                                                                                                                                                                                                                                                   | 2                                                                                                                                                                                                                                                                                                                                                               | -                                                                                                                                                                                                                                                                                                                                                                                                                                     | PANIC                                                                                                                                                                                                                                                                                                                                                                                                                                       | PROPO                                                                                                                                                                                                                                                                                                                                                                                                                                                                                      |  |  |  |  |  |  |  |
| D3           | 3'-4'' X 7'-2 ⅓'' | А                                                                                                                             | T                                                                                                                                                                          | -                                                                                                                                                                                                                          | -                                                                                                                                                                                                                                                                       | -                                                                                                                                                                                                                                                                                                                   | 1                                                                                                                                                                                                                                                                                                                                                               | -                                                                                                                                                                                                                                                                                                                                                                                                                                     | PANIC                                                                                                                                                                                                                                                                                                                                                                                                                                       | PROPO                                                                                                                                                                                                                                                                                                                                                                                                                                                                                      |  |  |  |  |  |  |  |
| D4           | 5'-0'' X 6'-10''  | Α                                                                                                                             | T                                                                                                                                                                          | -                                                                                                                                                                                                                          | -                                                                                                                                                                                                                                                                       | -                                                                                                                                                                                                                                                                                                                   | 1                                                                                                                                                                                                                                                                                                                                                               | -                                                                                                                                                                                                                                                                                                                                                                                                                                     | -                                                                                                                                                                                                                                                                                                                                                                                                                                           | PROPO                                                                                                                                                                                                                                                                                                                                                                                                                                                                                      |  |  |  |  |  |  |  |
|              |                   |                                                                                                                               |                                                                                                                                                                            |                                                                                                                                                                                                                            |                                                                                                                                                                                                                                                                         |                                                                                                                                                                                                                                                                                                                     |                                                                                                                                                                                                                                                                                                                                                                 |                                                                                                                                                                                                                                                                                                                                                                                                                                       |                                                                                                                                                                                                                                                                                                                                                                                                                                             |                                                                                                                                                                                                                                                                                                                                                                                                                                                                                            |  |  |  |  |  |  |  |
|              | D2<br>D3          | MARK         SIZE           D1         3'-2" X 6'-10"           D2         3'-4" X 7'-0"           D3         3'-4" X 7'-2 ½" | MARK         SIZE         TYPE           D1         3'-2" X 6'-10"         C           D2         3'-4" X 7'-0"         B           D3         3'-4" X 7'-2 1/8"         A | MARK         SIZE         TYPE         MATERIAL           D1         3'-2" X 6'-10"         C         SCW           D2         3'-4" X 7'-0"         B         HM           D3         3'-4" X 7'-2 ½"         A         T | MARK         SIZE         TYPE         MATERIAL         FINISH           D1         3'-2" X 6'-10"         C         SCW         -           D2         3'-4" X 7'-0"         B         HM         -           D3         3'-4" X 7'-2 ½"         A         T         - | MARK         SIZE         TYPE         MATERIAL         FINISH         LABEL           D1         3'-2" X 6'-10"         C         SCW         -         -           D2         3'-4" X 7'-0"         B         HM         -         -           D3         3'-4" X 7'-2 ½"         A         T         -         - | MARK         SIZE         TYPE         MATERIAL         FINISH         LABEL         GLASS           D1         3'-2" X 6'-10"         C         SCW         -         -         -           D2         3'-4" X 7'-0"         B         HM         -         -         -           D3         3'-4" X 7'-2 ½"         A         T         -         -         - | MARK         NOCCUPIE INTRO         TYPE         MATERIAL         FINISH         LABEL         GLASS         TYPE           D1         3'-2" X 6'-10"         C         SCW         -         -         -         3           D2         3'-4" X 7'-0"         B         HM         -         -         -         2           D3         3'-4" X 7'-2 <sup>1</sup> / <sub>8</sub> "         A         T         -         -         1 | MARK         NOCCUPIENTING         TYPE         MATERIAL         FINISH         LABEL         GLASS         TYPE         FINISH           D1         3'-2" X 6'-10"         C         SCW         -         -         3         -           D2         3'-4" X 7'-0"         B         HM         -         -         -         2         -           D3         3'-4" X 7'-2½"         A         T         -         -         1         - | MARK         NOOCH OF LINING         TYPE         MATERIAL         FINISH         LABEL         GLASS         TYPE         FINISH         HARDWARE           D1         3'-2" X 6'-10"         C         SCW         -         -         3         -         -           D2         3'-4" X 7'-0"         B         HM         -         -         2         -         PANIC           D3         3'-4" X 7'-2½"         A         T         -         -         1         -         PANIC |  |  |  |  |  |  |  |