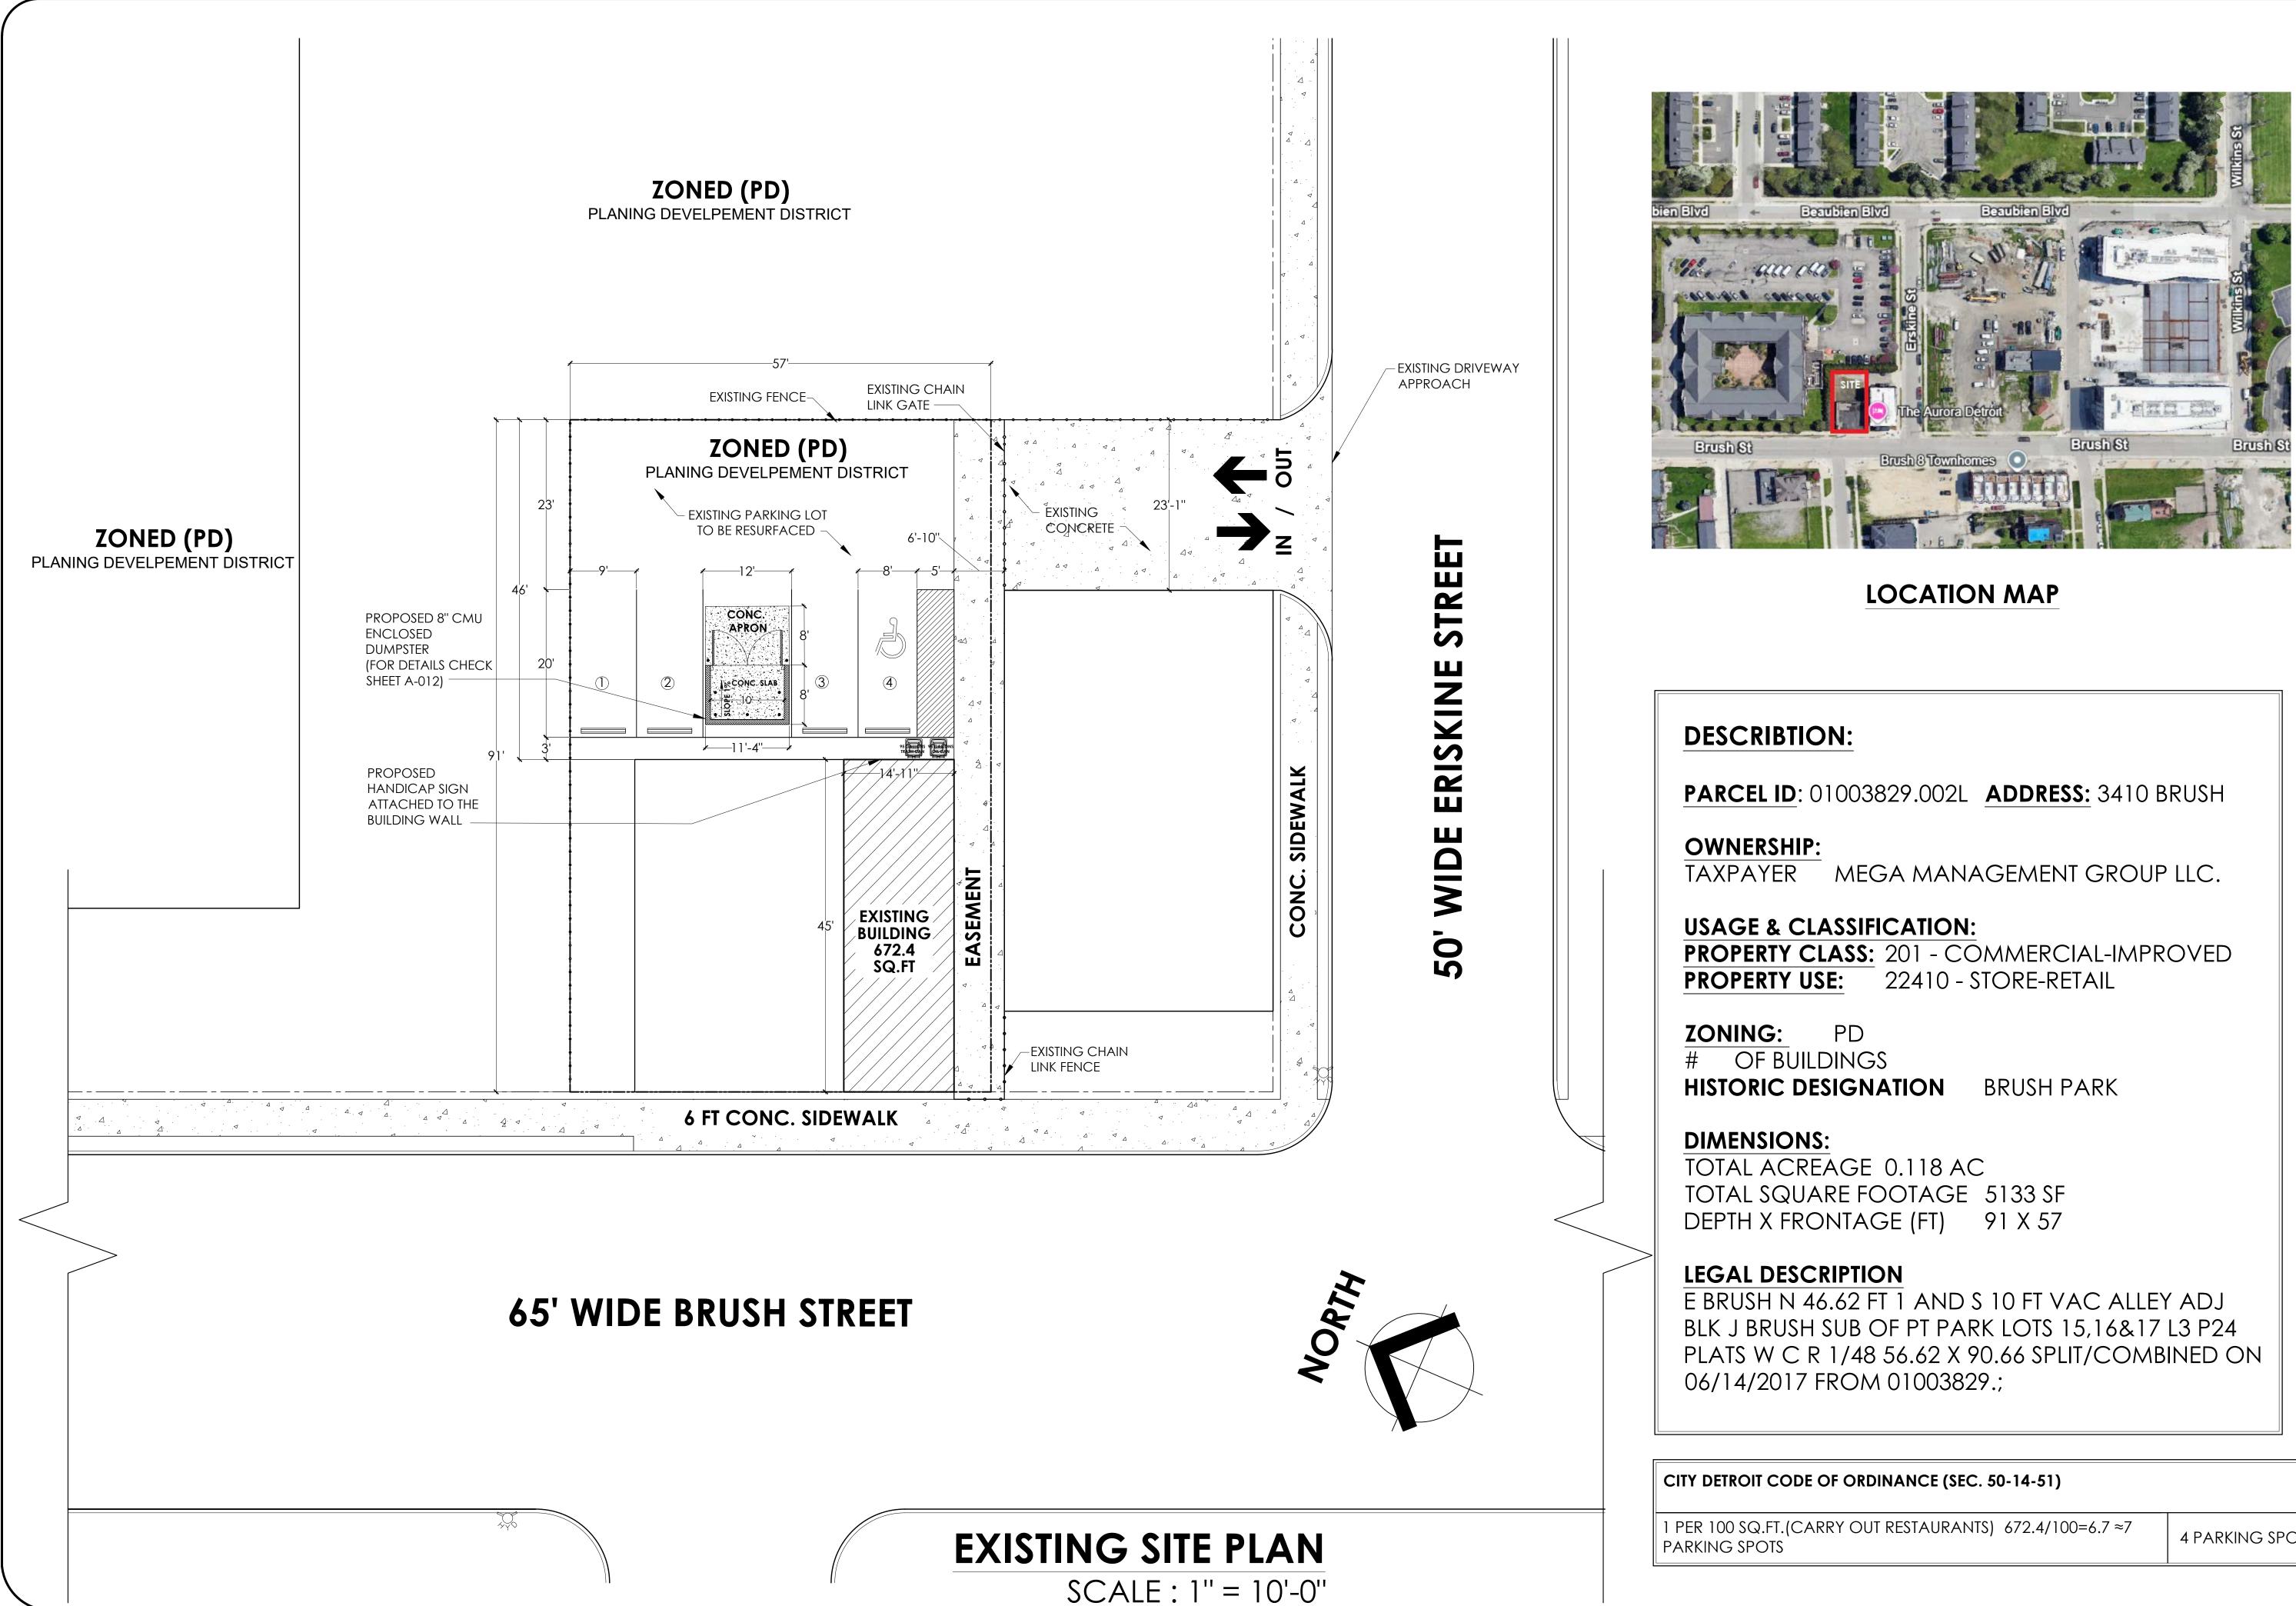

in box #1. (For example, Install new asphalt shingle roofing at garage.)

(PROPOSE A NEW TRASH ENCLOSURE FOR BOTH REMODELED BUILDING SECTIONS)

### 4. DETAILED SCOPE OF WORK

In this box, please describe all steps necessary to complete the work described in box #3. (For example, "remove existing shingles, replace wood deck as necessary, replace wood eaves, install roof vents, replace rotted fascia boards, paint, clean worksite.")

### 5. BROCHURES/CUT SHEETS

Please provide information on the products or materials you are proposing to install. For example, a brochure on the brand and color of the shingles proposed.

# ADDITIONAL DETAILS

### 9. OTHER

Please provide any additional details. HDC Staff may ask you to submit additional information at a later time depending on your project.





**4 PARKING SPOTS** 



| WINDOW SCHEDULE |                        |                |          |        |  |  |  |  |
|-----------------|------------------------|----------------|----------|--------|--|--|--|--|
| MARK            | SIZE                   | WINDOW         | FRAME    | REMARK |  |  |  |  |
| W1              | 8'-7 1/2" X 7'-2 7/16" | FIXED WINDOW   | ALUMINUM | -      |  |  |  |  |
| W2              | 3'- 4 3/4'' X 1'- 4''  | TRANSOM WINDOW | ALUMINUM | -      |  |  |  |  |
| W3              | 6'-7/16" X 7'- 2 7/16" | FIXED WINDOW   | ALUMINUM | -      |  |  |  |  |
| W4              | 4'-2'' X 5'- 5''       | FIXED WINDOW   | ALUMINUM | -      |  |  |  |  |

# **GENERAL FINISH NOTES:**























20



Res I

```
Docusign Envelope ID: 5AE21A9F-26B0-41A8-8094-4