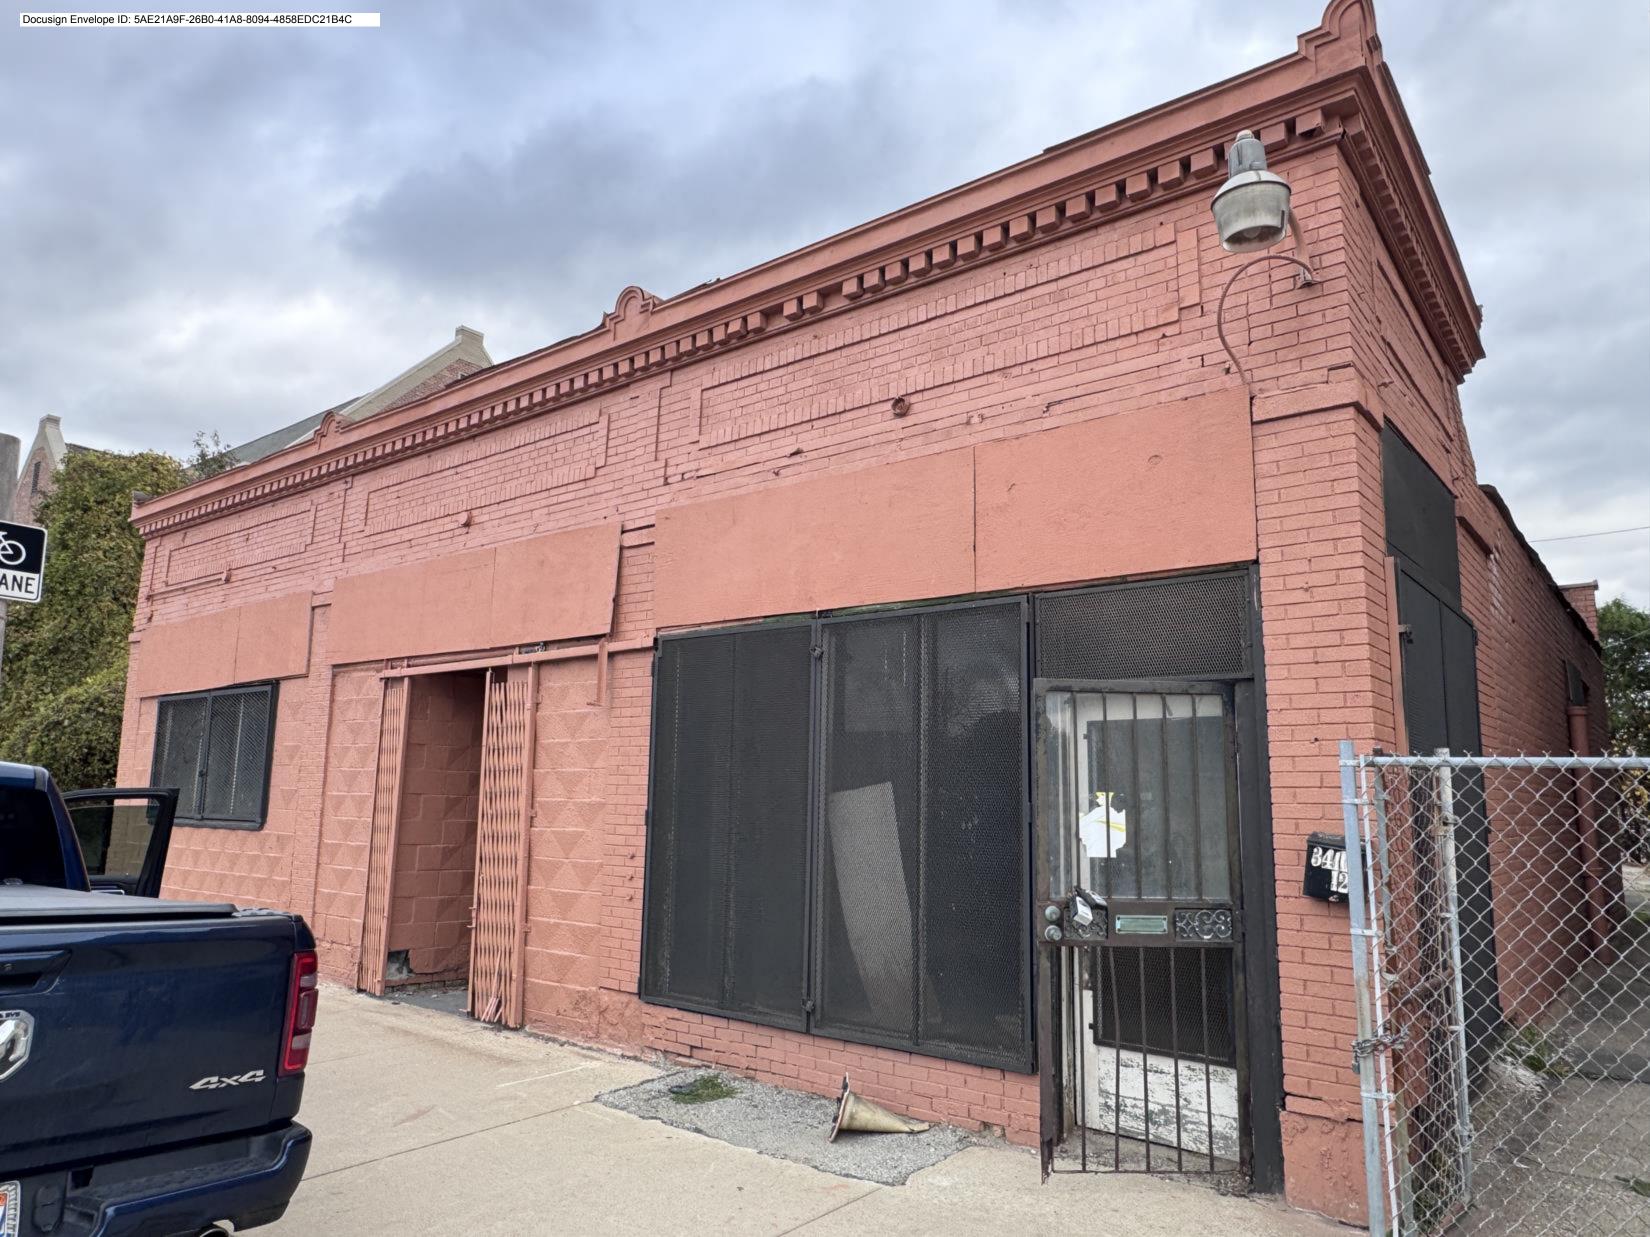

### GENERAL

| ١. | DESCRIPTION OF EXISTING CONDITION                                                                                               |
|----|---------------------------------------------------------------------------------------------------------------------------------|
|    | Please tell us about the current appearance and conditions of the areas you want to change. You may use a few sentences or      |
|    | attach a separate prepared document on the right. (For example, "existing roof on my garage is covered in gray asphalt shingles |
|    | in poor condition.")                                                                                                            |

THERE IS NO TRASH ENCLOSURE AVAILABLE IN REAR SIDE OF THIS PROPERTY.

2. PHOTOGRAPHS

Help us understand your project. Please attach photographs of all areas where work is proposed.