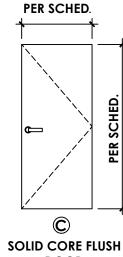

| T = TEMPERED |                   | PT = PAINT                                                                                                                    |                                                                                                                                                                            | S                                                                                                                                                                                                                          | SCW = SOLID CORE WOOD                                                                                                                                                                                                                                                   |                                                                                                                                                                                                                                                                                                                     |                                                                                                                                                                                                                                                                                                                                                                 |                                                                                                                                                                                                                                                                                                                                                                                                                                       | HM = HOLLOW M                                                                                                                                                                                                                                                                                                                                                                                                                               |                                                                                                                                                                                                                                                                                                                                                                                                                                                                                            |  |  |  |  |  |  |  |
|--------------|-------------------|-------------------------------------------------------------------------------------------------------------------------------|----------------------------------------------------------------------------------------------------------------------------------------------------------------------------|----------------------------------------------------------------------------------------------------------------------------------------------------------------------------------------------------------------------------|-------------------------------------------------------------------------------------------------------------------------------------------------------------------------------------------------------------------------------------------------------------------------|---------------------------------------------------------------------------------------------------------------------------------------------------------------------------------------------------------------------------------------------------------------------------------------------------------------------|-----------------------------------------------------------------------------------------------------------------------------------------------------------------------------------------------------------------------------------------------------------------------------------------------------------------------------------------------------------------|---------------------------------------------------------------------------------------------------------------------------------------------------------------------------------------------------------------------------------------------------------------------------------------------------------------------------------------------------------------------------------------------------------------------------------------|---------------------------------------------------------------------------------------------------------------------------------------------------------------------------------------------------------------------------------------------------------------------------------------------------------------------------------------------------------------------------------------------------------------------------------------------|--------------------------------------------------------------------------------------------------------------------------------------------------------------------------------------------------------------------------------------------------------------------------------------------------------------------------------------------------------------------------------------------------------------------------------------------------------------------------------------------|--|--|--|--|--|--|--|
|              | ROUGH OPENING     | DOOR                                                                                                                          |                                                                                                                                                                            |                                                                                                                                                                                                                            |                                                                                                                                                                                                                                                                         |                                                                                                                                                                                                                                                                                                                     |                                                                                                                                                                                                                                                                                                                                                                 | AME                                                                                                                                                                                                                                                                                                                                                                                                                                   |                                                                                                                                                                                                                                                                                                                                                                                                                                             |                                                                                                                                                                                                                                                                                                                                                                                                                                                                                            |  |  |  |  |  |  |  |
| MAKK         | SIZE              | TYPE                                                                                                                          | MATERIAL                                                                                                                                                                   | FINISH                                                                                                                                                                                                                     | LABEL                                                                                                                                                                                                                                                                   | GLASS                                                                                                                                                                                                                                                                                                               | TYPE                                                                                                                                                                                                                                                                                                                                                            | FINISH                                                                                                                                                                                                                                                                                                                                                                                                                                | HARDWARE                                                                                                                                                                                                                                                                                                                                                                                                                                    | REMAR                                                                                                                                                                                                                                                                                                                                                                                                                                                                                      |  |  |  |  |  |  |  |
| D1           | 3'-2'' X 6'-10''  | С                                                                                                                             | SCW                                                                                                                                                                        | -                                                                                                                                                                                                                          | -                                                                                                                                                                                                                                                                       | -                                                                                                                                                                                                                                                                                                                   | 3                                                                                                                                                                                                                                                                                                                                                               | -                                                                                                                                                                                                                                                                                                                                                                                                                                     | -                                                                                                                                                                                                                                                                                                                                                                                                                                           | PROPO                                                                                                                                                                                                                                                                                                                                                                                                                                                                                      |  |  |  |  |  |  |  |
| D2           | 3'-4'' X 7'-0''   | В                                                                                                                             | HM                                                                                                                                                                         | -                                                                                                                                                                                                                          | -                                                                                                                                                                                                                                                                       | -                                                                                                                                                                                                                                                                                                                   | 2                                                                                                                                                                                                                                                                                                                                                               | -                                                                                                                                                                                                                                                                                                                                                                                                                                     | PANIC                                                                                                                                                                                                                                                                                                                                                                                                                                       | PROPO                                                                                                                                                                                                                                                                                                                                                                                                                                                                                      |  |  |  |  |  |  |  |
| D3           | 3'-4'' X 7'-2 ⅓'' | А                                                                                                                             | T                                                                                                                                                                          | -                                                                                                                                                                                                                          | -                                                                                                                                                                                                                                                                       | -                                                                                                                                                                                                                                                                                                                   | 1                                                                                                                                                                                                                                                                                                                                                               | -                                                                                                                                                                                                                                                                                                                                                                                                                                     | PANIC                                                                                                                                                                                                                                                                                                                                                                                                                                       | PROPO                                                                                                                                                                                                                                                                                                                                                                                                                                                                                      |  |  |  |  |  |  |  |
| D4           | 5'-0'' X 6'-10''  | Α                                                                                                                             | T                                                                                                                                                                          | -                                                                                                                                                                                                                          | -                                                                                                                                                                                                                                                                       | -                                                                                                                                                                                                                                                                                                                   | 1                                                                                                                                                                                                                                                                                                                                                               | -                                                                                                                                                                                                                                                                                                                                                                                                                                     | -                                                                                                                                                                                                                                                                                                                                                                                                                                           | PROPO                                                                                                                                                                                                                                                                                                                                                                                                                                                                                      |  |  |  |  |  |  |  |
|              |                   |                                                                                                                               |                                                                                                                                                                            |                                                                                                                                                                                                                            |                                                                                                                                                                                                                                                                         |                                                                                                                                                                                                                                                                                                                     |                                                                                                                                                                                                                                                                                                                                                                 |                                                                                                                                                                                                                                                                                                                                                                                                                                       |                                                                                                                                                                                                                                                                                                                                                                                                                                             |                                                                                                                                                                                                                                                                                                                                                                                                                                                                                            |  |  |  |  |  |  |  |
|              | D2<br>D3          | MARK         SIZE           D1         3'-2" X 6'-10"           D2         3'-4" X 7'-0"           D3         3'-4" X 7'-2 ½" | MARK         SIZE         TYPE           D1         3'-2" X 6'-10"         C           D2         3'-4" X 7'-0"         B           D3         3'-4" X 7'-2 1/8"         A | MARK         SIZE         TYPE         MATERIAL           D1         3'-2" X 6'-10"         C         SCW           D2         3'-4" X 7'-0"         B         HM           D3         3'-4" X 7'-2 ½"         A         T | MARK         SIZE         TYPE         MATERIAL         FINISH           D1         3'-2" X 6'-10"         C         SCW         -           D2         3'-4" X 7'-0"         B         HM         -           D3         3'-4" X 7'-2 ½"         A         T         - | MARK         SIZE         TYPE         MATERIAL         FINISH         LABEL           D1         3'-2" X 6'-10"         C         SCW         -         -           D2         3'-4" X 7'-0"         B         HM         -         -           D3         3'-4" X 7'-2 ½"         A         T         -         - | MARK         SIZE         TYPE         MATERIAL         FINISH         LABEL         GLASS           D1         3'-2" X 6'-10"         C         SCW         -         -         -           D2         3'-4" X 7'-0"         B         HM         -         -         -           D3         3'-4" X 7'-2 ½"         A         T         -         -         - | MARK         NOCCUPIE INTRO         TYPE         MATERIAL         FINISH         LABEL         GLASS         TYPE           D1         3'-2" X 6'-10"         C         SCW         -         -         -         3           D2         3'-4" X 7'-0"         B         HM         -         -         -         2           D3         3'-4" X 7'-2 <sup>1</sup> / <sub>8</sub> "         A         T         -         -         1 | MARK         NOCCUPIENTING         TYPE         MATERIAL         FINISH         LABEL         GLASS         TYPE         FINISH           D1         3'-2" X 6'-10"         C         SCW         -         -         3         -           D2         3'-4" X 7'-0"         B         HM         -         -         -         2         -           D3         3'-4" X 7'-2½"         A         T         -         -         1         - | MARK         NOOCH OF LINING         TYPE         MATERIAL         FINISH         LABEL         GLASS         TYPE         FINISH         HARDWARE           D1         3'-2" X 6'-10"         C         SCW         -         -         3         -         -           D2         3'-4" X 7'-0"         B         HM         -         -         2         -         PANIC           D3         3'-4" X 7'-2½"         A         T         -         -         1         -         PANIC |  |  |  |  |  |  |  |