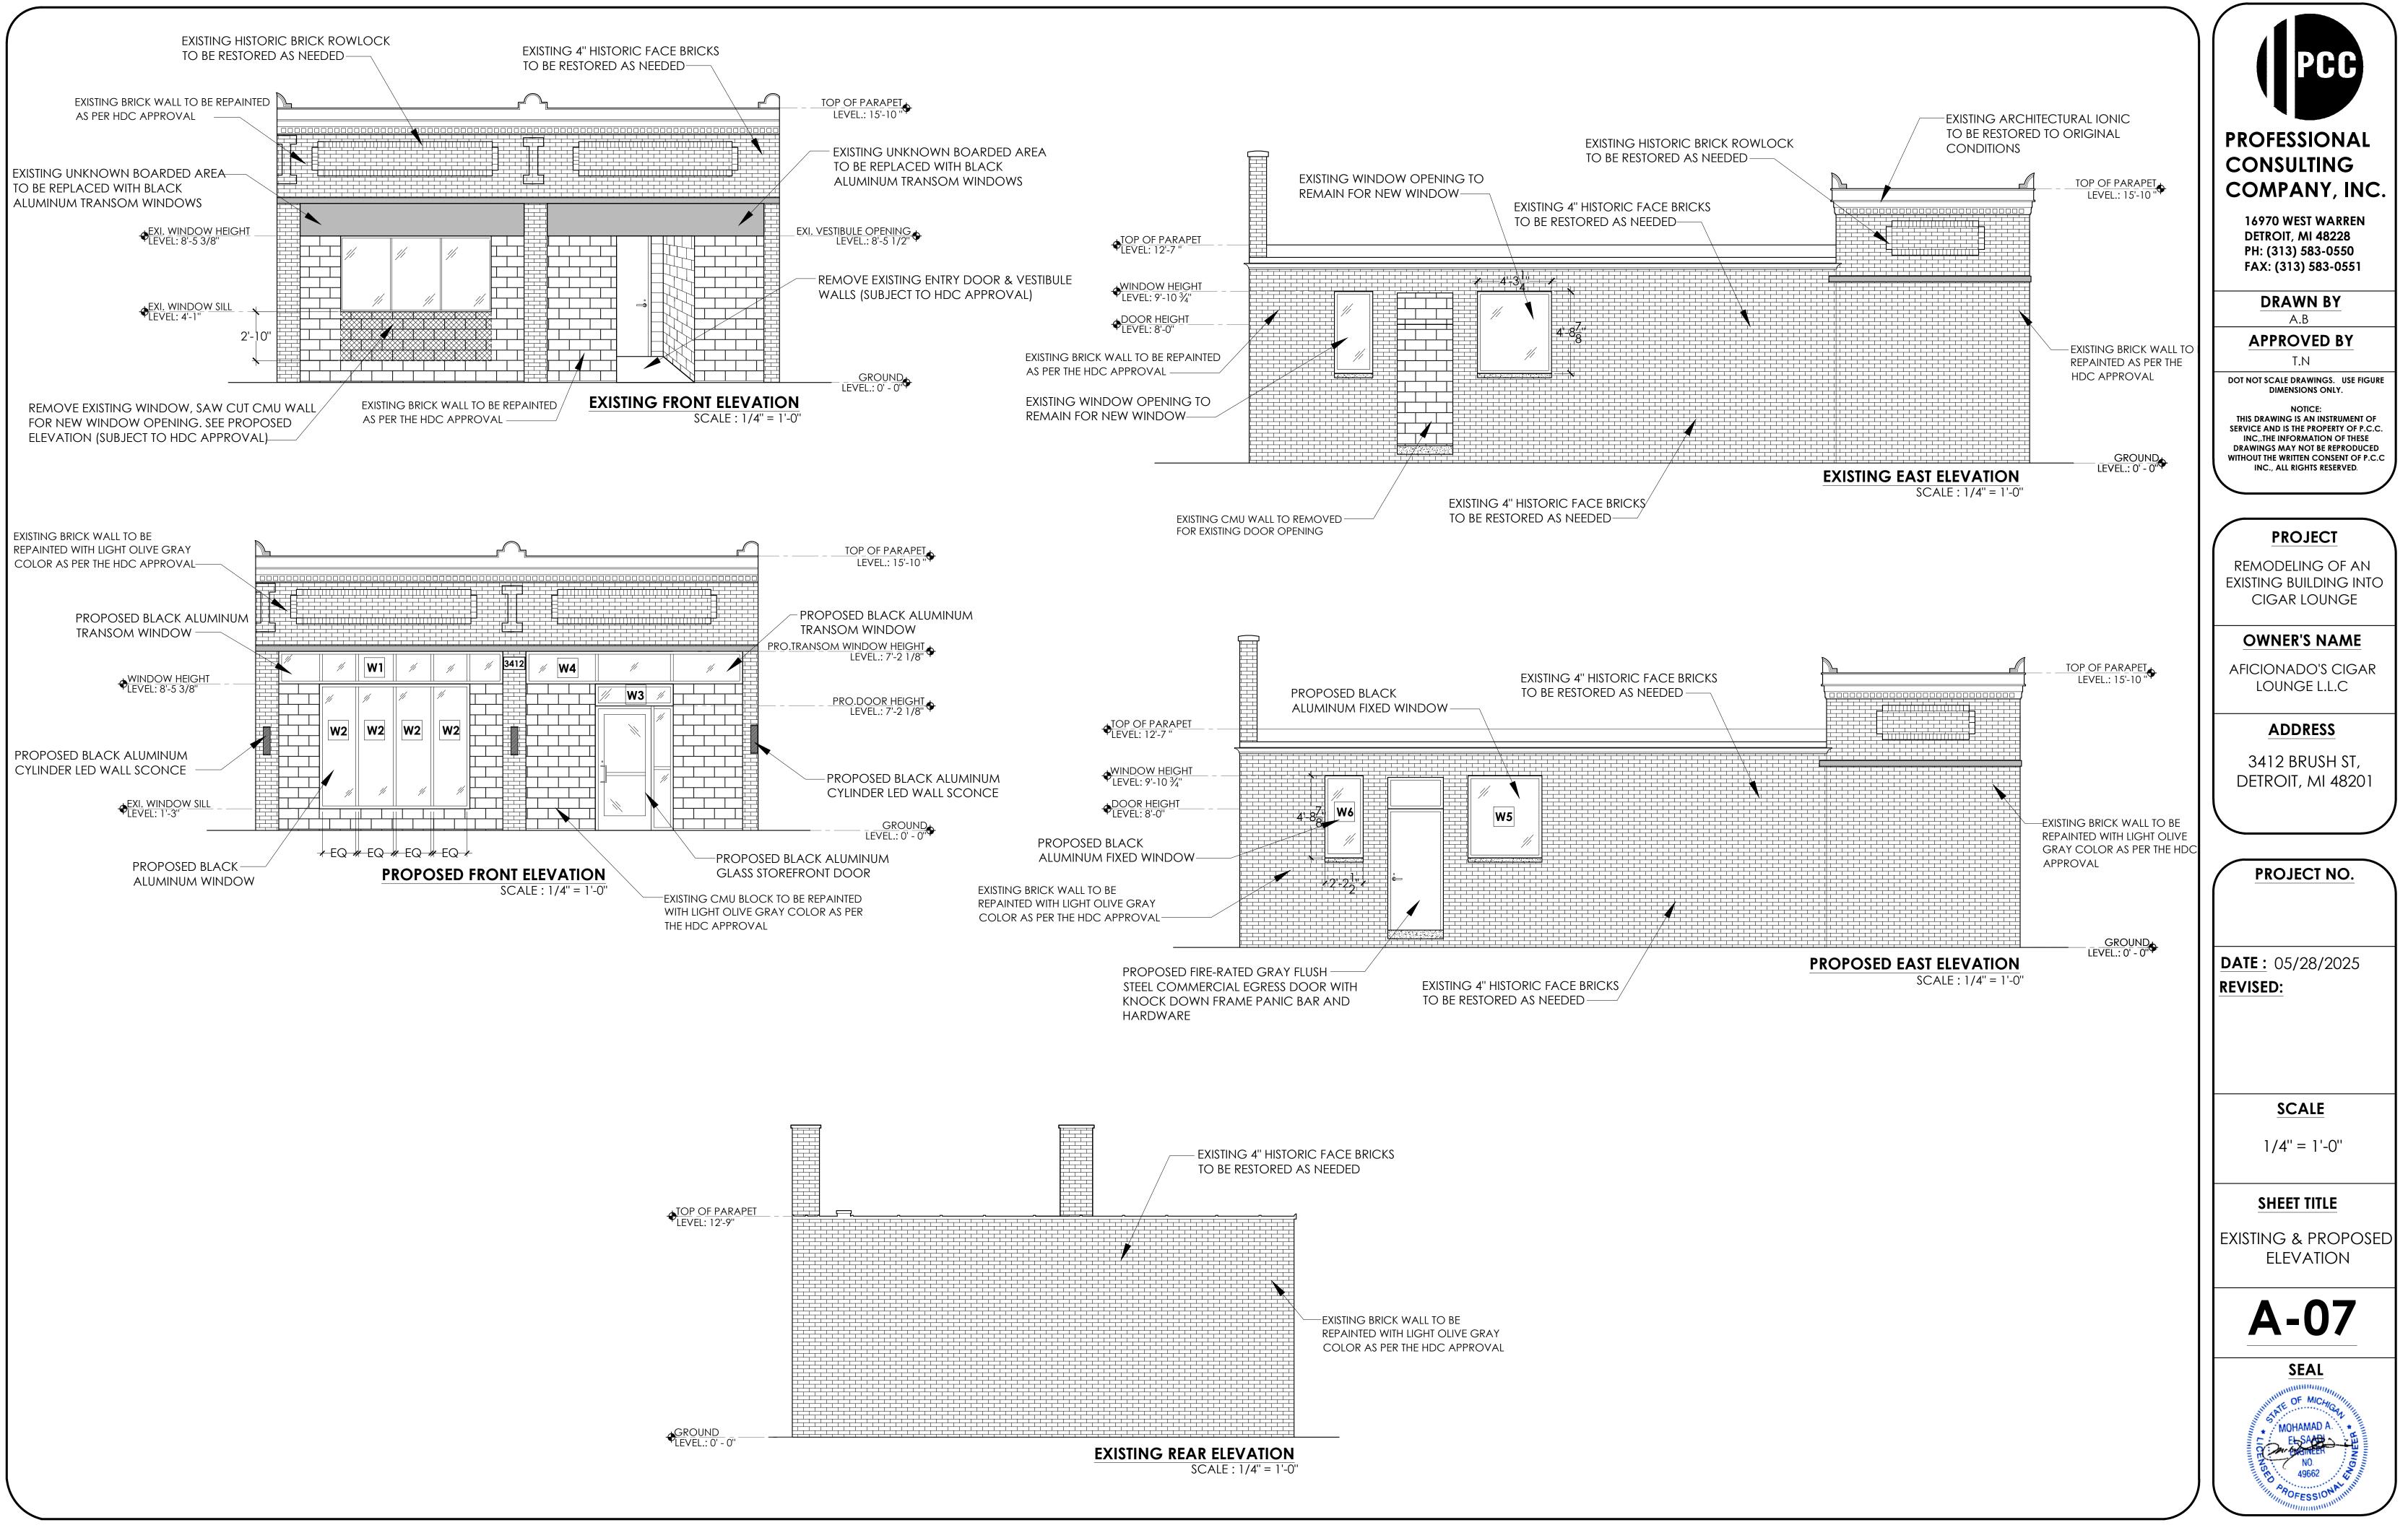

|             | GENERAL FINISH NO   |                |          |                                 |                   |
|-------------|---------------------|----------------|----------|---------------------------------|-------------------|
| MARK        | SIZE                | WINDOW         | FRAME    | REMARK                          | 1. ALL WINDOWS G  |
| <b>W1</b> 1 | 2'-11" X 1'-10½"    | TRANSOM WINDOW | ALUMINUM | FRAME COLOR TBD BY OWNER OR HDC | 2. ALL WINDOWS SH |
| <b>W2</b> 2 | 2'-2'' X 7'-2 ½''   | FIXED WINDOW   | ALUMINUM | FRAME COLOR TBD BY OWNER OR HDC | 3. ALUMINUM FRAM  |
| <b>W3</b> 4 | 4'-6" X 1'-3 ¾"     | TRANSOM WINDOW | ALUMINUM | FRAME COLOR TBD BY OWNER OR HDC | ABBREVIATION MAT  |
| <b>W4</b> 1 | 2'-6" X 1'-10½"     | TRANSOM WINDOW | ALUMINUM | FRAME COLOR TBD BY OWNER OR HDC | ADDREVIATION MAT  |
| <b>W5</b> 4 | 4'-3 ¼'' X 4'-8 ⅔'' | FIXED WINDOW   | ALUMINUM | FRAME COLOR TBD BY OWNER OR HDC |                   |
| <b>W6</b> 2 | 2'-2 ½" X 4'-8 ⅔"   | FIXED WINDOW   | ALUMINUM | FRAME COLOR TBD BY OWNER OR HDC |                   |