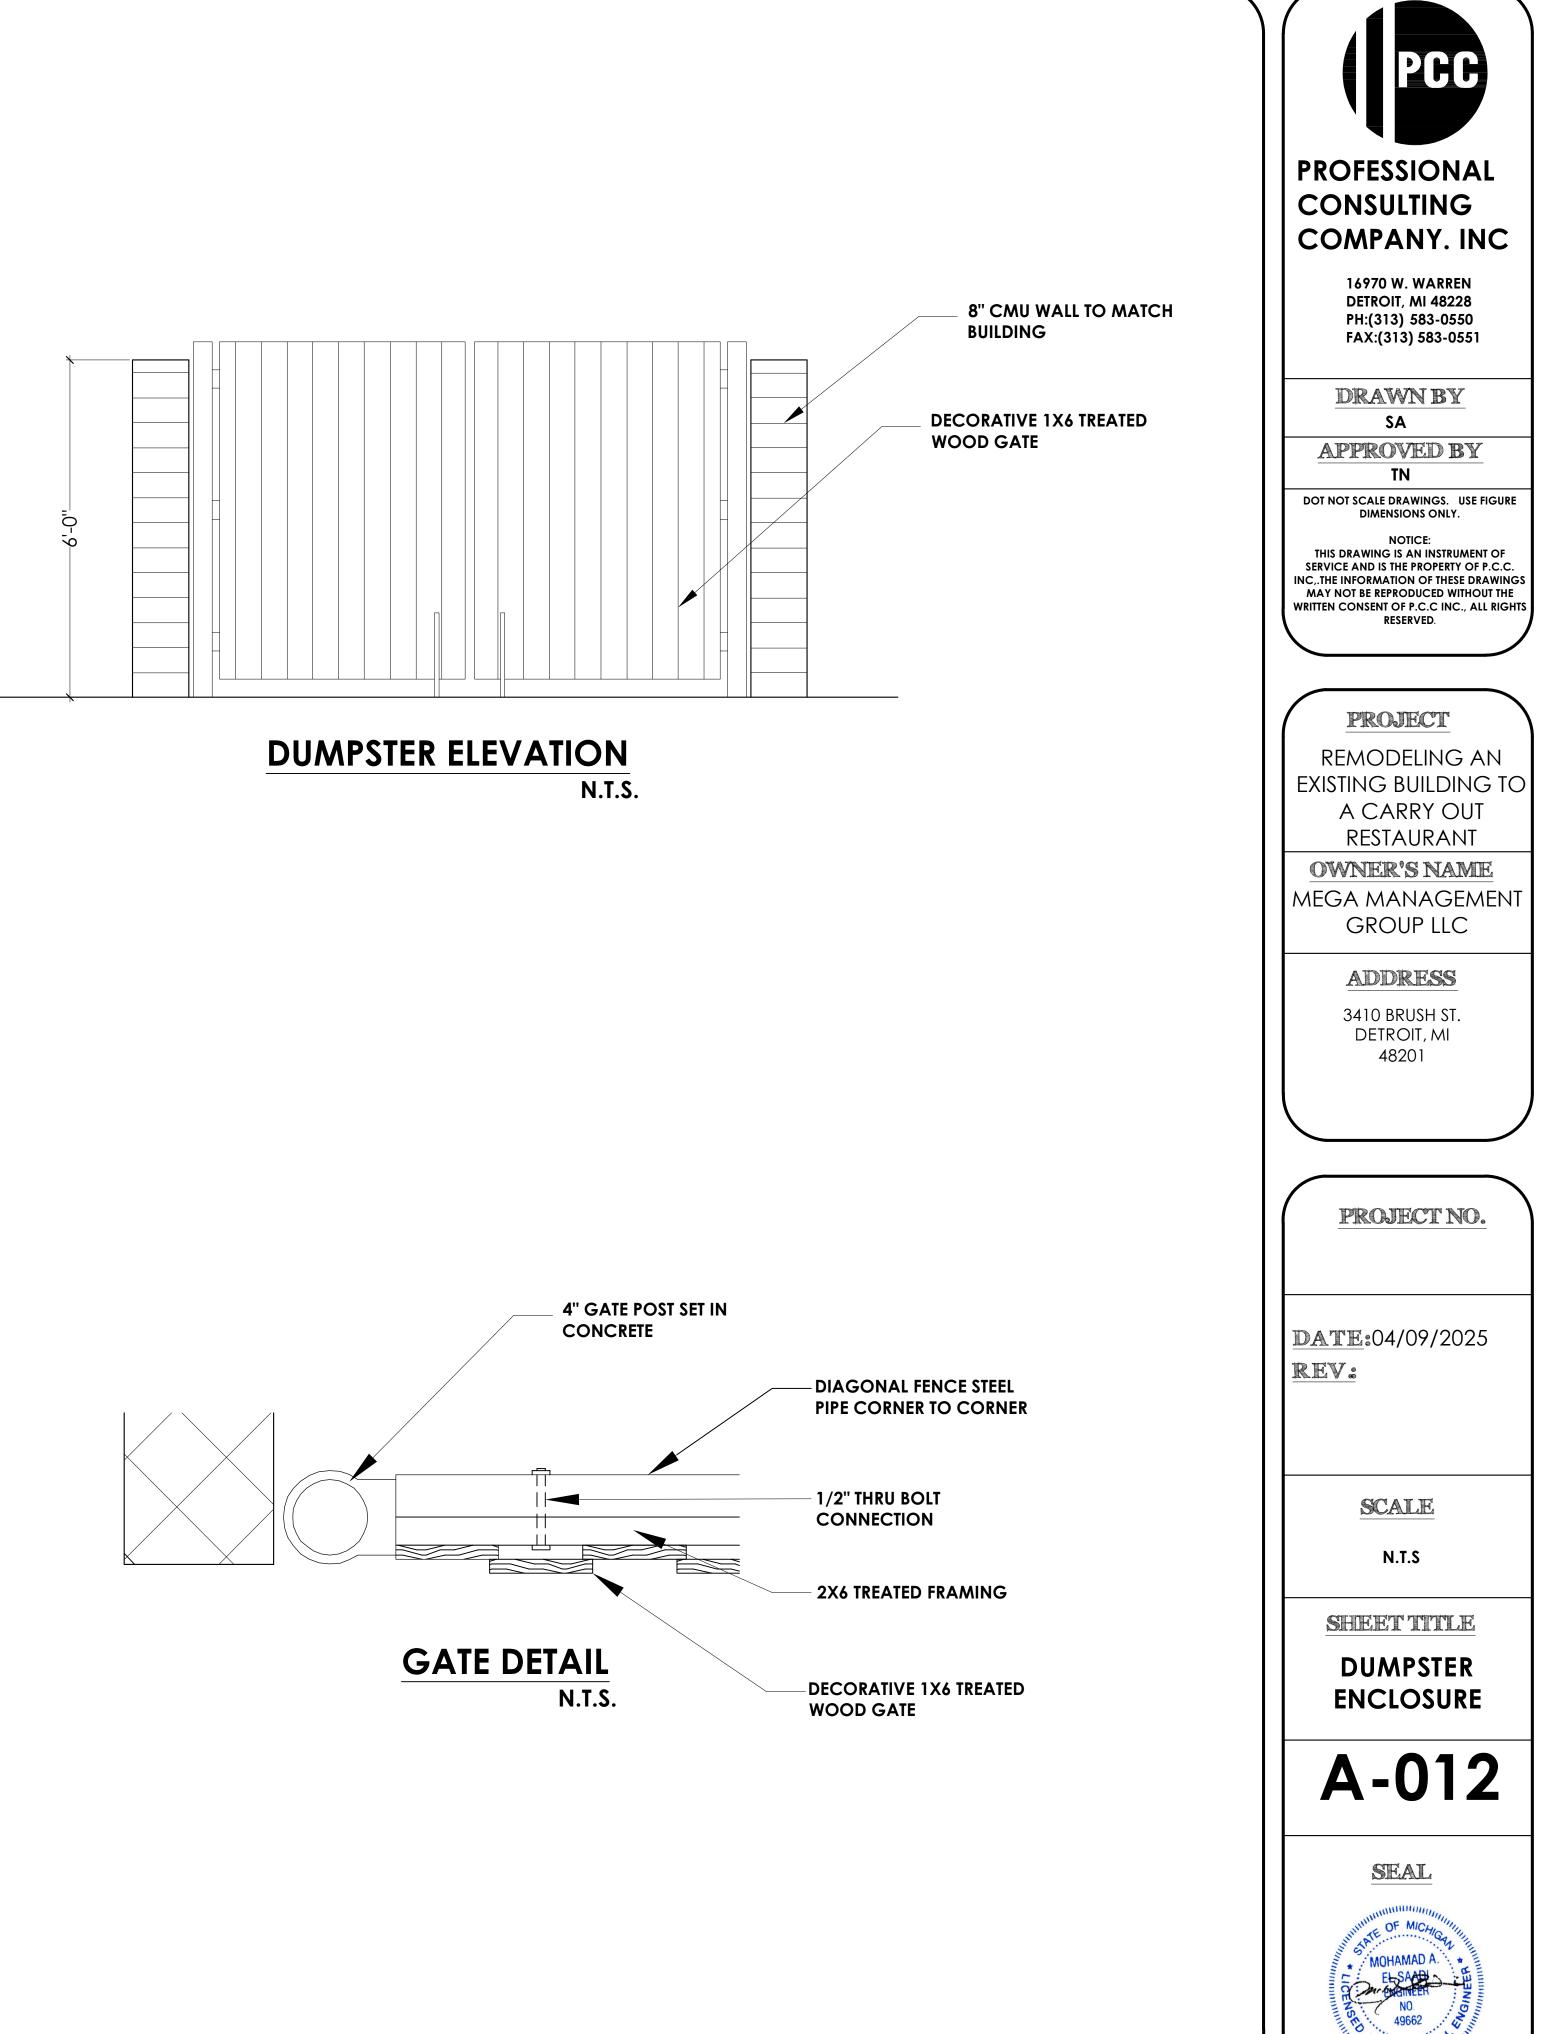

THERE IS NO TRASH ENCLOSURE AVAILABLE IN REAR SIDE OF THIS PROPERTY.

2. PHOTOGRAPHS

Help us understand your project. Please attach photographs of all areas where work is proposed.

### 3. DESCRIPTION OF PROJECT

In this box, tell us about what you want to do at the areas described above in box #1. (For example, Install new asphalt shingle roofing at garage.)

(PROPOSE A NEW TRASH ENCLOSURE FOR BOTH REMODELED BUILDING SECTIONS)