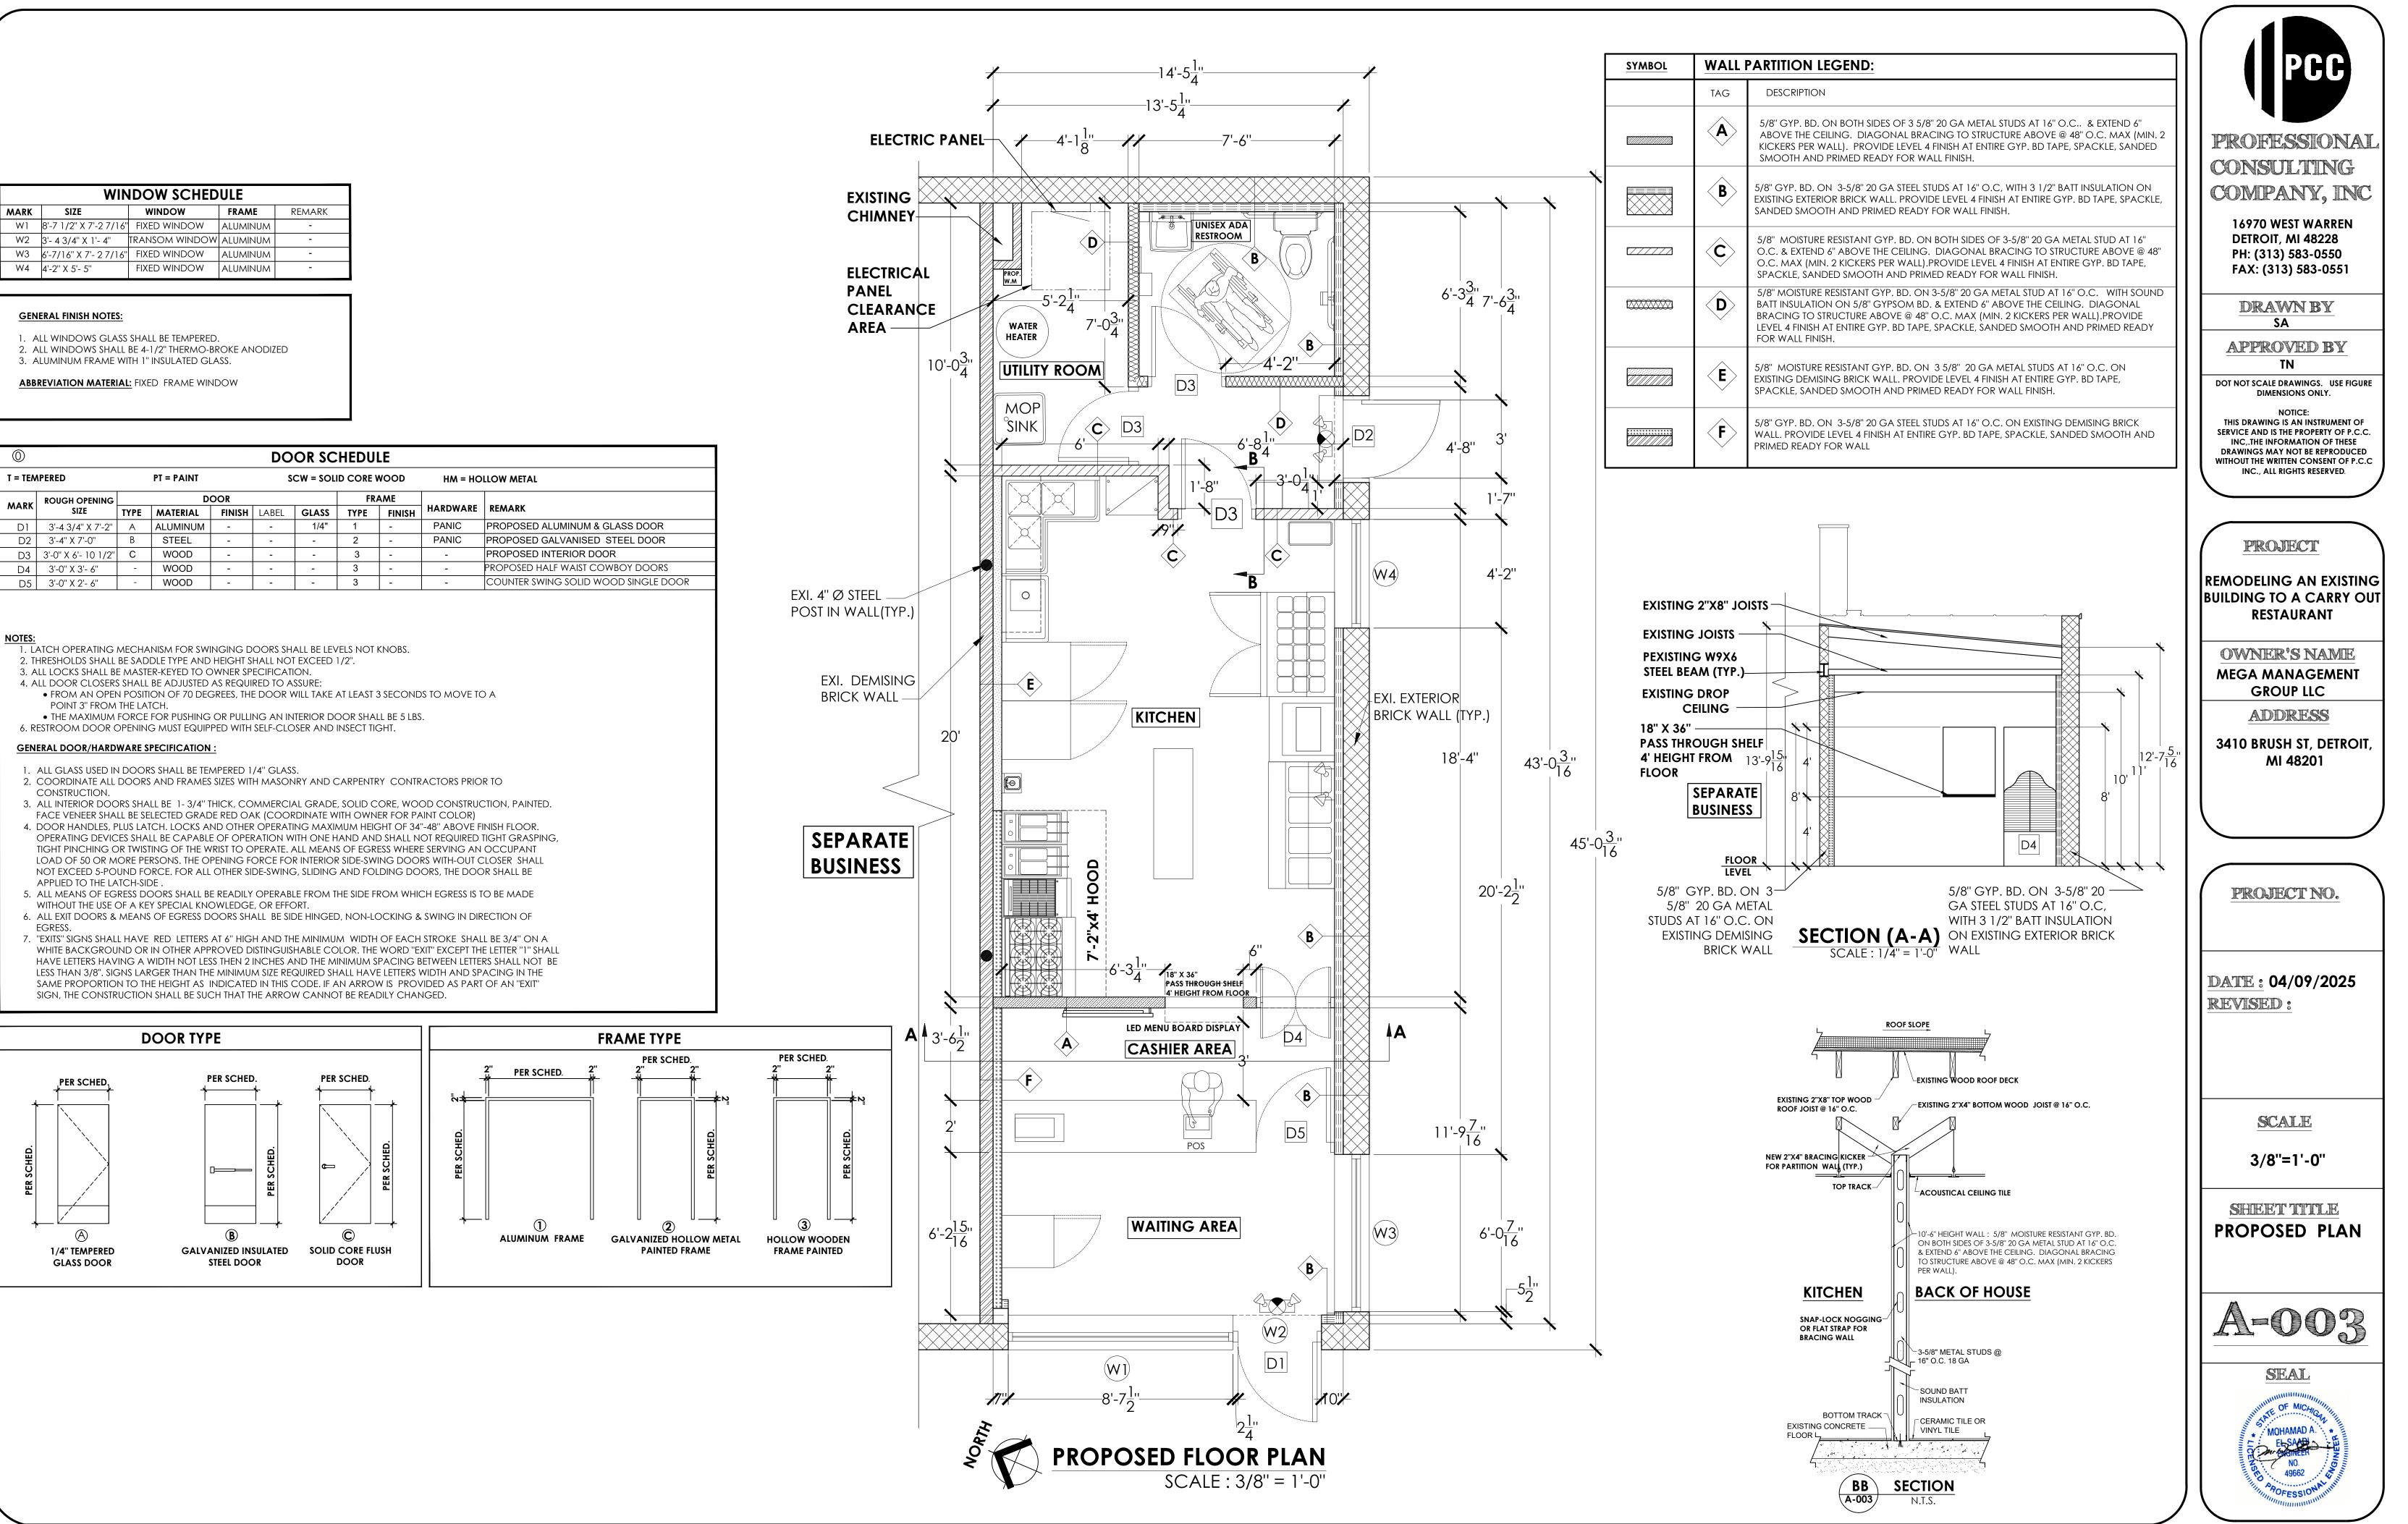

### 9. OTHER

Please provide any additional details. HDC Staff may ask you to submit additional information at a later time depending on your project.

**4 PARKING SPOTS** 

| WINDOW SCHEDULE |                        |                |          |        |  |  |  |  |
|-----------------|------------------------|----------------|----------|--------|--|--|--|--|
| MARK            | SIZE                   | WINDOW         | FRAME    | REMARK |  |  |  |  |
| W1              | 8'-7 1/2" X 7'-2 7/16" | FIXED WINDOW   | ALUMINUM | -      |  |  |  |  |
| W2              | 3'- 4 3/4'' X 1'- 4''  | TRANSOM WINDOW | ALUMINUM | -      |  |  |  |  |
| W3              | 6'-7/16" X 7'- 2 7/16" | FIXED WINDOW   | ALUMINUM | -      |  |  |  |  |
| W4              | 4'-2'' X 5'- 5''       | FIXED WINDOW   | ALUMINUM | -      |  |  |  |  |

# **GENERAL FINISH NOTES:**

20

Res I

```
Docusign Envelope ID: 5AE21A9F-26B0-41A8-8094-4858EDC21B4C
```

| BOL          | WALL PARTITION LEGEND: |                                                                                                                                                                                                                                                                     |  |  |  |  |  |
|--------------|------------------------|---------------------------------------------------------------------------------------------------------------------------------------------------------------------------------------------------------------------------------------------------------------------|--|--|--|--|--|
|              | TAG                    | DESCRIPTION                                                                                                                                                                                                                                                         |  |  |  |  |  |
|              | A                      | 3-5/8" 20 GA METAL STUD AT 16" O.C. WITH 1/2" GYPSUM BD. ON INTERIOR SIE<br>PERIMETER WALL & EXTEND 6" ABOVE THE CEILING. DIAGONAL BRACING TO<br>ABOVE @ 48" O.C. MAX (MIN. 2 KICKERS PER WALL)                                                                     |  |  |  |  |  |
| //////       | B                      | 3-5/8" 20 GA METAL STUD AT 16" O.C. WITH 5/8" MOISTURE RESISTANT GYPSU/<br>BOTH SIDE & EXTEND 6" ABOVE THE CEILING. DIAGONAL BRACING TO STRUC<br>@ 48" O.C. MAX (MIN. 2 KICKERS PER WALL)                                                                           |  |  |  |  |  |
| \$\$\$\$\$\$ | Ċ                      | 3-5/8" 20 GA METAL STUD AT 16" O.C. WITH 5/8" MOISTURE RESISTANT GYPSUM<br>BOTH SIDES WITH SOUND BATT INSULATION & EXTEND 6" ABOVE THE CEILING.<br>BRACING TO STRUCTURE ABOVE @ 48" O.C. MAX (MIN. 2 KICKERS PER WALL)                                              |  |  |  |  |  |
|              |                        | 5/8" GYP. BD. ON BOTH SIDES OF 3 5/8" 20 GA METAL STUDS AT 16" O.C & EX<br>ABOVE THE CEILING. DIAGONAL BRACING TO STRUCTURE ABOVE @ 48" O.C.<br>KICKERS PER WALL). PROVIDE LEVEL 4 FINISH AT ENTIRE GYP. BD TAPE, SPACK<br>SMOOTH AND PRIMED READY FOR WALL FINISH. |  |  |  |  |  |
|              | E                      | 5/8" GYP. BD. ON 3-5/8" 20 GA STEEL STUDS AT 16" O.C. ON EXISTING DEMISIN<br>WALL. PROVIDE LEVEL 4 FINISH AT ENTIRE GYP. BD TAPE, SPACKLE, SANDED SN<br>PRIMED READY FOR WALL                                                                                       |  |  |  |  |  |
|              |                        |                                                                                                                                                                                                                                                                     |  |  |  |  |  |

|             | GENERAL FINISH NO   |                |          |                                 |                   |
|-------------|---------------------|----------------|----------|---------------------------------|-------------------|
| MARK        | SIZE                | WINDOW         | FRAME    | REMARK                          | 1. ALL WINDOWS G  |
| <b>W1</b> 1 | 2'-11" X 1'-10½"    | TRANSOM WINDOW | ALUMINUM | FRAME COLOR TBD BY OWNER OR HDC | 2. ALL WINDOWS SH |
| <b>W2</b> 2 | 2'-2'' X 7'-2 ½''   | FIXED WINDOW   | ALUMINUM | FRAME COLOR TBD BY OWNER OR HDC | 3. ALUMINUM FRAM  |
| <b>W3</b> 4 | 4'-6" X 1'-3 ¾"     | TRANSOM WINDOW | ALUMINUM | FRAME COLOR TBD BY OWNER OR HDC | ABBREVIATION MAT  |
| <b>W4</b> 1 | 2'-6" X 1'-10½"     | TRANSOM WINDOW | ALUMINUM | FRAME COLOR TBD BY OWNER OR HDC | ADDREVIATION MAT  |
| <b>W5</b> 4 | 4'-3 ¼'' X 4'-8 ⅔'' | FIXED WINDOW   | ALUMINUM | FRAME COLOR TBD BY OWNER OR HDC |                   |
| <b>W6</b> 2 | 2'-2 ½" X 4'-8 ⅔"   | FIXED WINDOW   | ALUMINUM | FRAME COLOR TBD BY OWNER OR HDC |                   |

| T = TEMPERED |                   | PT = PAINT                                                                                                                    |                                                                                                                                                                            | S                                                                                                                                                                                                                          | SCW = SOLID CORE WOOD                                                                                                                                                                                                                                                   |                                                                                                                                                                                                                                                                                                                     |                                                                                                                                                                                                                                                                                                                                                                 |                                                                                                                                                                                                                                                                                                                                                                                                                                       | HM = HOLLOW M                                                                                                                                                                                                                                                                                                                                                                                                                               |                                                                                                                                                                                                                                                                                                                                                                                                                                                                                            |  |  |  |  |  |  |  |
|--------------|-------------------|-------------------------------------------------------------------------------------------------------------------------------|----------------------------------------------------------------------------------------------------------------------------------------------------------------------------|----------------------------------------------------------------------------------------------------------------------------------------------------------------------------------------------------------------------------|-------------------------------------------------------------------------------------------------------------------------------------------------------------------------------------------------------------------------------------------------------------------------|---------------------------------------------------------------------------------------------------------------------------------------------------------------------------------------------------------------------------------------------------------------------------------------------------------------------|-----------------------------------------------------------------------------------------------------------------------------------------------------------------------------------------------------------------------------------------------------------------------------------------------------------------------------------------------------------------|---------------------------------------------------------------------------------------------------------------------------------------------------------------------------------------------------------------------------------------------------------------------------------------------------------------------------------------------------------------------------------------------------------------------------------------|---------------------------------------------------------------------------------------------------------------------------------------------------------------------------------------------------------------------------------------------------------------------------------------------------------------------------------------------------------------------------------------------------------------------------------------------|--------------------------------------------------------------------------------------------------------------------------------------------------------------------------------------------------------------------------------------------------------------------------------------------------------------------------------------------------------------------------------------------------------------------------------------------------------------------------------------------|--|--|--|--|--|--|--|
|              | ROUGH OPENING     | DOOR                                                                                                                          |                                                                                                                                                                            |                                                                                                                                                                                                                            |                                                                                                                                                                                                                                                                         |                                                                                                                                                                                                                                                                                                                     |                                                                                                                                                                                                                                                                                                                                                                 | AME                                                                                                                                                                                                                                                                                                                                                                                                                                   |                                                                                                                                                                                                                                                                                                                                                                                                                                             |                                                                                                                                                                                                                                                                                                                                                                                                                                                                                            |  |  |  |  |  |  |  |
| MAKK         | SIZE              | TYPE                                                                                                                          | MATERIAL                                                                                                                                                                   | FINISH                                                                                                                                                                                                                     | LABEL                                                                                                                                                                                                                                                                   | GLASS                                                                                                                                                                                                                                                                                                               | TYPE                                                                                                                                                                                                                                                                                                                                                            | FINISH                                                                                                                                                                                                                                                                                                                                                                                                                                | HARDWARE                                                                                                                                                                                                                                                                                                                                                                                                                                    | REMAR                                                                                                                                                                                                                                                                                                                                                                                                                                                                                      |  |  |  |  |  |  |  |
| D1           | 3'-2'' X 6'-10''  | С                                                                                                                             | SCW                                                                                                                                                                        | -                                                                                                                                                                                                                          | -                                                                                                                                                                                                                                                                       | -                                                                                                                                                                                                                                                                                                                   | 3                                                                                                                                                                                                                                                                                                                                                               | -                                                                                                                                                                                                                                                                                                                                                                                                                                     | -                                                                                                                                                                                                                                                                                                                                                                                                                                           | PROPO                                                                                                                                                                                                                                                                                                                                                                                                                                                                                      |  |  |  |  |  |  |  |
| D2           | 3'-4'' X 7'-0''   | В                                                                                                                             | HM                                                                                                                                                                         | -                                                                                                                                                                                                                          | -                                                                                                                                                                                                                                                                       | -                                                                                                                                                                                                                                                                                                                   | 2                                                                                                                                                                                                                                                                                                                                                               | -                                                                                                                                                                                                                                                                                                                                                                                                                                     | PANIC                                                                                                                                                                                                                                                                                                                                                                                                                                       | PROPO                                                                                                                                                                                                                                                                                                                                                                                                                                                                                      |  |  |  |  |  |  |  |
| D3           | 3'-4'' X 7'-2 ⅓'' | А                                                                                                                             | T                                                                                                                                                                          | -                                                                                                                                                                                                                          | -                                                                                                                                                                                                                                                                       | -                                                                                                                                                                                                                                                                                                                   | 1                                                                                                                                                                                                                                                                                                                                                               | -                                                                                                                                                                                                                                                                                                                                                                                                                                     | PANIC                                                                                                                                                                                                                                                                                                                                                                                                                                       | PROPO                                                                                                                                                                                                                                                                                                                                                                                                                                                                                      |  |  |  |  |  |  |  |
| D4           | 5'-0'' X 6'-10''  | Α                                                                                                                             | T                                                                                                                                                                          | -                                                                                                                                                                                                                          | -                                                                                                                                                                                                                                                                       | -                                                                                                                                                                                                                                                                                                                   | 1                                                                                                                                                                                                                                                                                                                                                               | -                                                                                                                                                                                                                                                                                                                                                                                                                                     | -                                                                                                                                                                                                                                                                                                                                                                                                                                           | PROPO                                                                                                                                                                                                                                                                                                                                                                                                                                                                                      |  |  |  |  |  |  |  |
|              |                   |                                                                                                                               |                                                                                                                                                                            |                                                                                                                                                                                                                            |                                                                                                                                                                                                                                                                         |                                                                                                                                                                                                                                                                                                                     |                                                                                                                                                                                                                                                                                                                                                                 |                                                                                                                                                                                                                                                                                                                                                                                                                                       |                                                                                                                                                                                                                                                                                                                                                                                                                                             |                                                                                                                                                                                                                                                                                                                                                                                                                                                                                            |  |  |  |  |  |  |  |
|              | D2<br>D3          | MARK         SIZE           D1         3'-2" X 6'-10"           D2         3'-4" X 7'-0"           D3         3'-4" X 7'-2 ½" | MARK         SIZE         TYPE           D1         3'-2" X 6'-10"         C           D2         3'-4" X 7'-0"         B           D3         3'-4" X 7'-2 1/8"         A | MARK         SIZE         TYPE         MATERIAL           D1         3'-2" X 6'-10"         C         SCW           D2         3'-4" X 7'-0"         B         HM           D3         3'-4" X 7'-2 ½"         A         T | MARK         SIZE         TYPE         MATERIAL         FINISH           D1         3'-2" X 6'-10"         C         SCW         -           D2         3'-4" X 7'-0"         B         HM         -           D3         3'-4" X 7'-2 ½"         A         T         - | MARK         SIZE         TYPE         MATERIAL         FINISH         LABEL           D1         3'-2" X 6'-10"         C         SCW         -         -           D2         3'-4" X 7'-0"         B         HM         -         -           D3         3'-4" X 7'-2 ½"         A         T         -         - | MARK         SIZE         TYPE         MATERIAL         FINISH         LABEL         GLASS           D1         3'-2" X 6'-10"         C         SCW         -         -         -           D2         3'-4" X 7'-0"         B         HM         -         -         -           D3         3'-4" X 7'-2 ½"         A         T         -         -         - | MARK         NOCCUPIE INTRO         TYPE         MATERIAL         FINISH         LABEL         GLASS         TYPE           D1         3'-2" X 6'-10"         C         SCW         -         -         -         3           D2         3'-4" X 7'-0"         B         HM         -         -         -         2           D3         3'-4" X 7'-2 <sup>1</sup> / <sub>8</sub> "         A         T         -         -         1 | MARK         NOCCUPIENTING         TYPE         MATERIAL         FINISH         LABEL         GLASS         TYPE         FINISH           D1         3'-2" X 6'-10"         C         SCW         -         -         3         -           D2         3'-4" X 7'-0"         B         HM         -         -         -         2         -           D3         3'-4" X 7'-2½"         A         T         -         -         1         - | MARK         NOOCH OF LINING         TYPE         MATERIAL         FINISH         LABEL         GLASS         TYPE         FINISH         HARDWARE           D1         3'-2" X 6'-10"         C         SCW         -         -         3         -         -           D2         3'-4" X 7'-0"         B         HM         -         -         2         -         PANIC           D3         3'-4" X 7'-2½"         A         T         -         -         1         -         PANIC |  |  |  |  |  |  |  |