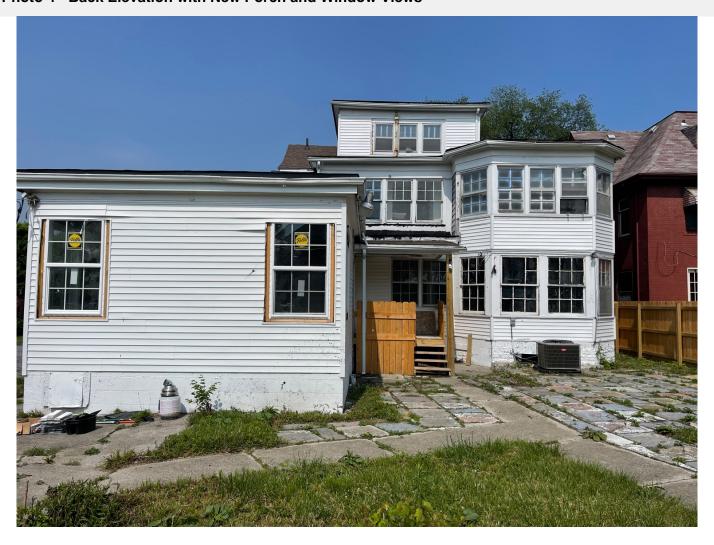

Photo 2 - Side Elevation and Porch with Sliding Windows (28"x28")

Photo 3 - Front Elevation with New Top Windows (30"x55")

Photo 4 - Back Elevation with New Porch and Window Views

Photo 5 - Front Porch Entry, New Concrete and Address Plate