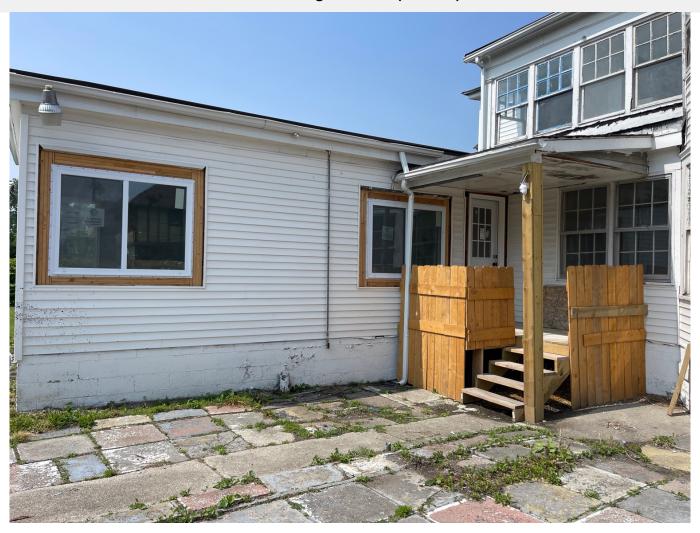

Photo 2 - Side Elevation and Porch with Sliding Windows (28"x28")

Photo 3 - Front Elevation with New Top Windows (30"x55")

Photo 4 - Back Elevation with New Porch and Window Views

Photo 5 - Front Porch Entry, New Concrete and Address Plate