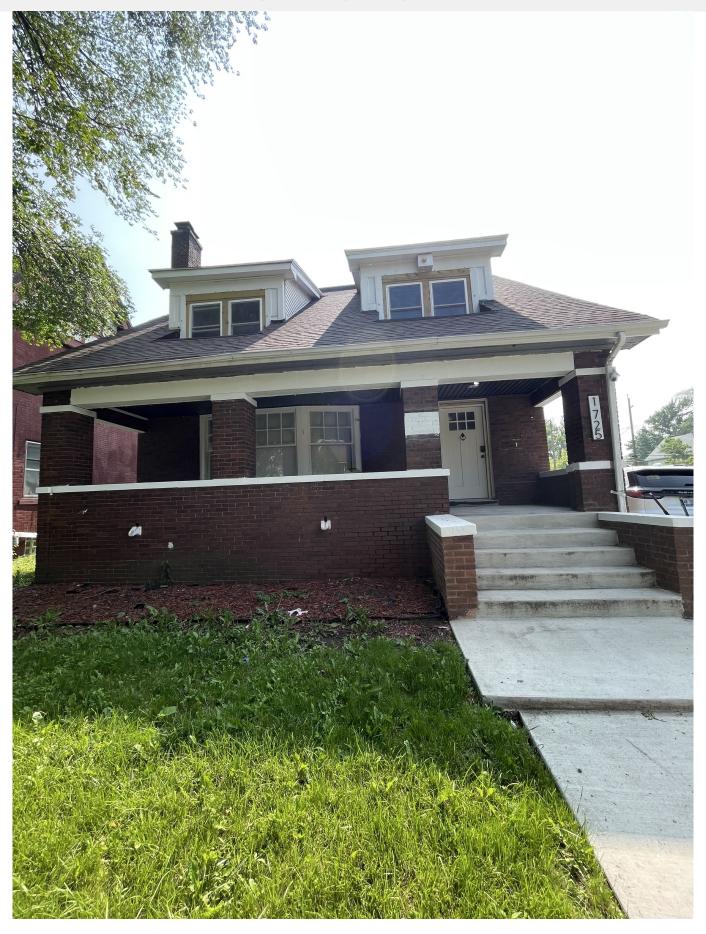

Photo 2 - Side Elevation and Porch with Sliding Windows (28"x28")

Photo 3 - Front Elevation with New Top Windows (30"x55")

Photo 4 - Back Elevation with New Porch and Window Views

Photo 5 - Front Porch Entry, New Concrete and Address Plate