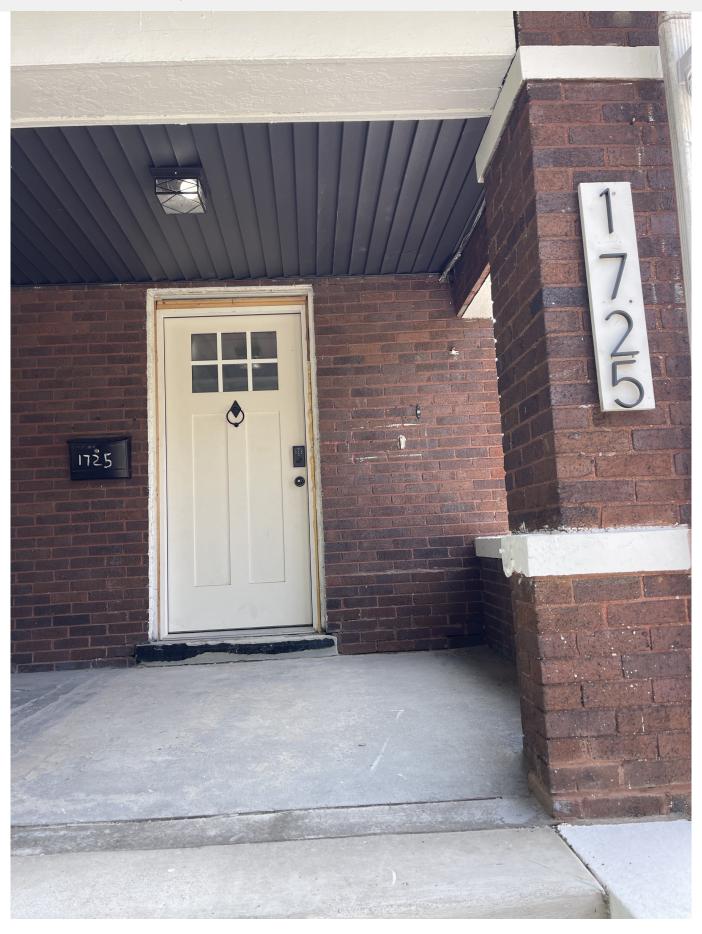

- · Vinyl siding installed over, or replacing, historic wood shake
- · Front door replacement
- · New address plate at porch column
- New concrete front porch steps and partial sidewalk

See below for additional notes.

#### Siding and Other Observations:

- Vinyl siding installed over deteriorated historic material in places.
- New address plate mounted to porch column.

Photo 1 - Rear Elevation with New Windows (35"x60")

Photo 2 - Side Elevation and Porch with Sliding Windows (28"x28")

Photo 3 - Front Elevation with New Top Windows (30"x55")

Photo 4 - Back Elevation with New Porch and Window Views

Photo 5 - Front Porch Entry, New Concrete and Address Plate