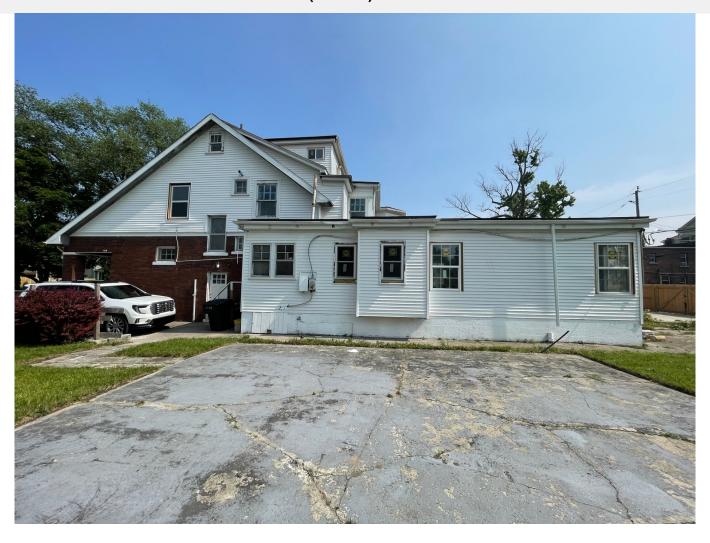

#### Siding and Other Observations:

- Vinyl siding installed over deteriorated historic material in places.
- New address plate mounted to porch column.

Photo 1 - Rear Elevation with New Windows (35"x60")

## Window Replacement:

- Original windows: Painted wood, single-pane, double-hung sash, many warped or painted shut.
- New windows: Pella brand, vinyl-clad, energy-efficient units in white.
  - \* Front (Top Floor): 4 windows, 30"x55", double-hung
  - \* Back Elevation: Multiple, 35"x60", double-hung
  - \* Side Elevation: 2 windows, 28"x28", sliding
- Installed in original openings with new trim as needed.