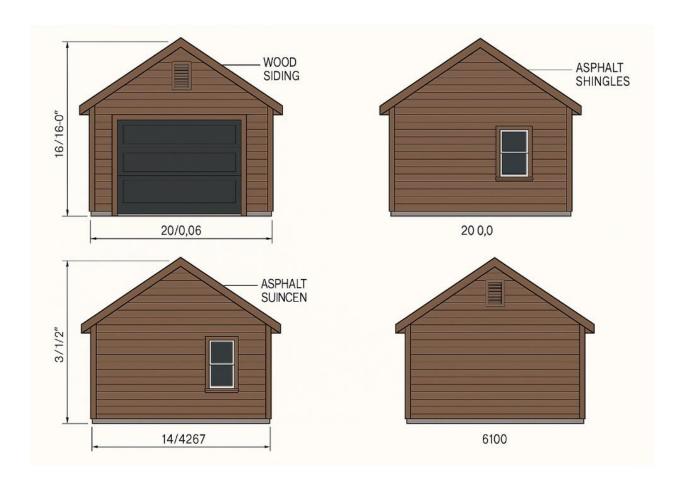

This application is not complete. Please provide the following:

- · Dimensioned drawings of the proposed garage
- · Material call outs on the drawing, including the colorway and finish
- Window schedule, which shows the proposed new windows, their material, operation, dimensions, and color
- · Photos of the garage that was demo'd

## Window Schedule

| Tag     | Location             | Operation<br>Type | Material          | Dimensions (W x H) | Color | Glazing               | Finish       |
|---------|----------------------|-------------------|-------------------|--------------------|-------|-----------------------|--------------|
| W-<br>1 | Right elevation wall | Single-hung       | Vinyl (insulated) | 36" x 48"          | White | Double-pane,<br>Low-E | Smooth matte |
| W-<br>2 | Left elevation wall  | Single-hung       | Vinyl (insulated) | 36" x 48"          | White | Double-pane,<br>Low-E | Smooth matte |

Garage Door is 9 ft X 7ft.

Garage Before Fire

Garage After Fire