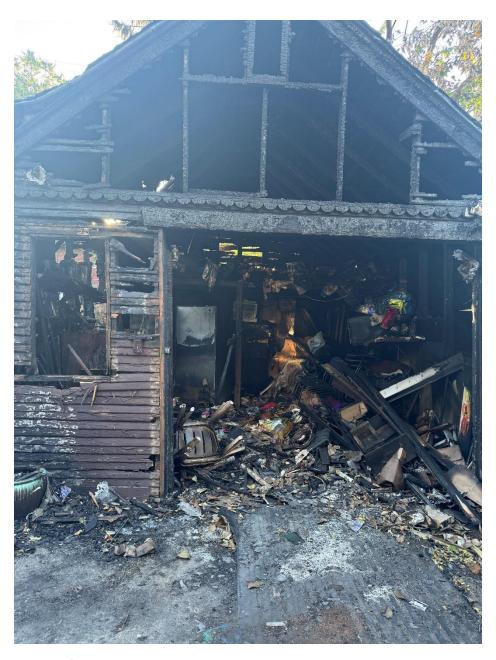

This application is not complete. Please provide the following:

- · Dimensioned drawings of the proposed garage
- · Material call outs on the drawing, including the colorway and finish
- Window schedule, which shows the proposed new windows, their material, operation, dimensions, and color
- · Photos of the garage that was demo'd

Garage Door is 9 ft X 7ft.

Garage Before Fire

Garage After Fire