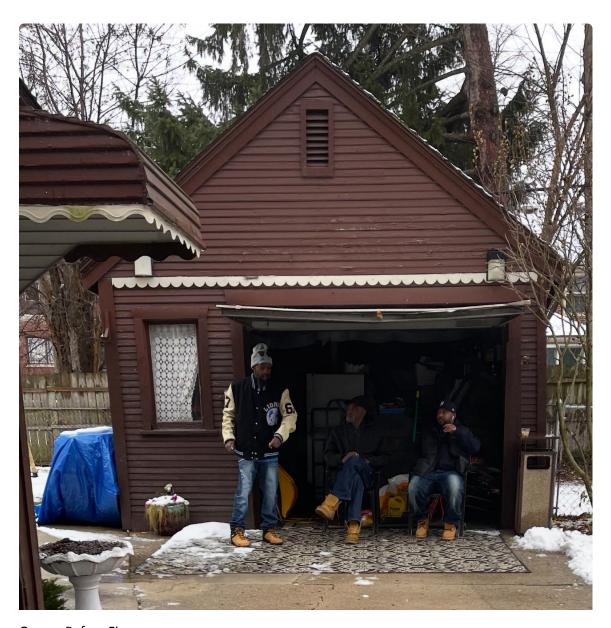

This application is not complete. Please provide the following:

- · Dimensioned drawings of the proposed garage
- · Material call outs on the drawing, including the colorway and finish
- Window schedule, which shows the proposed new windows, their material, operation, dimensions, and color
- · Photos of the garage that was demo'd

Garage Door is 9 ft X 7ft.

Garage Before Fire

Garage After Fire