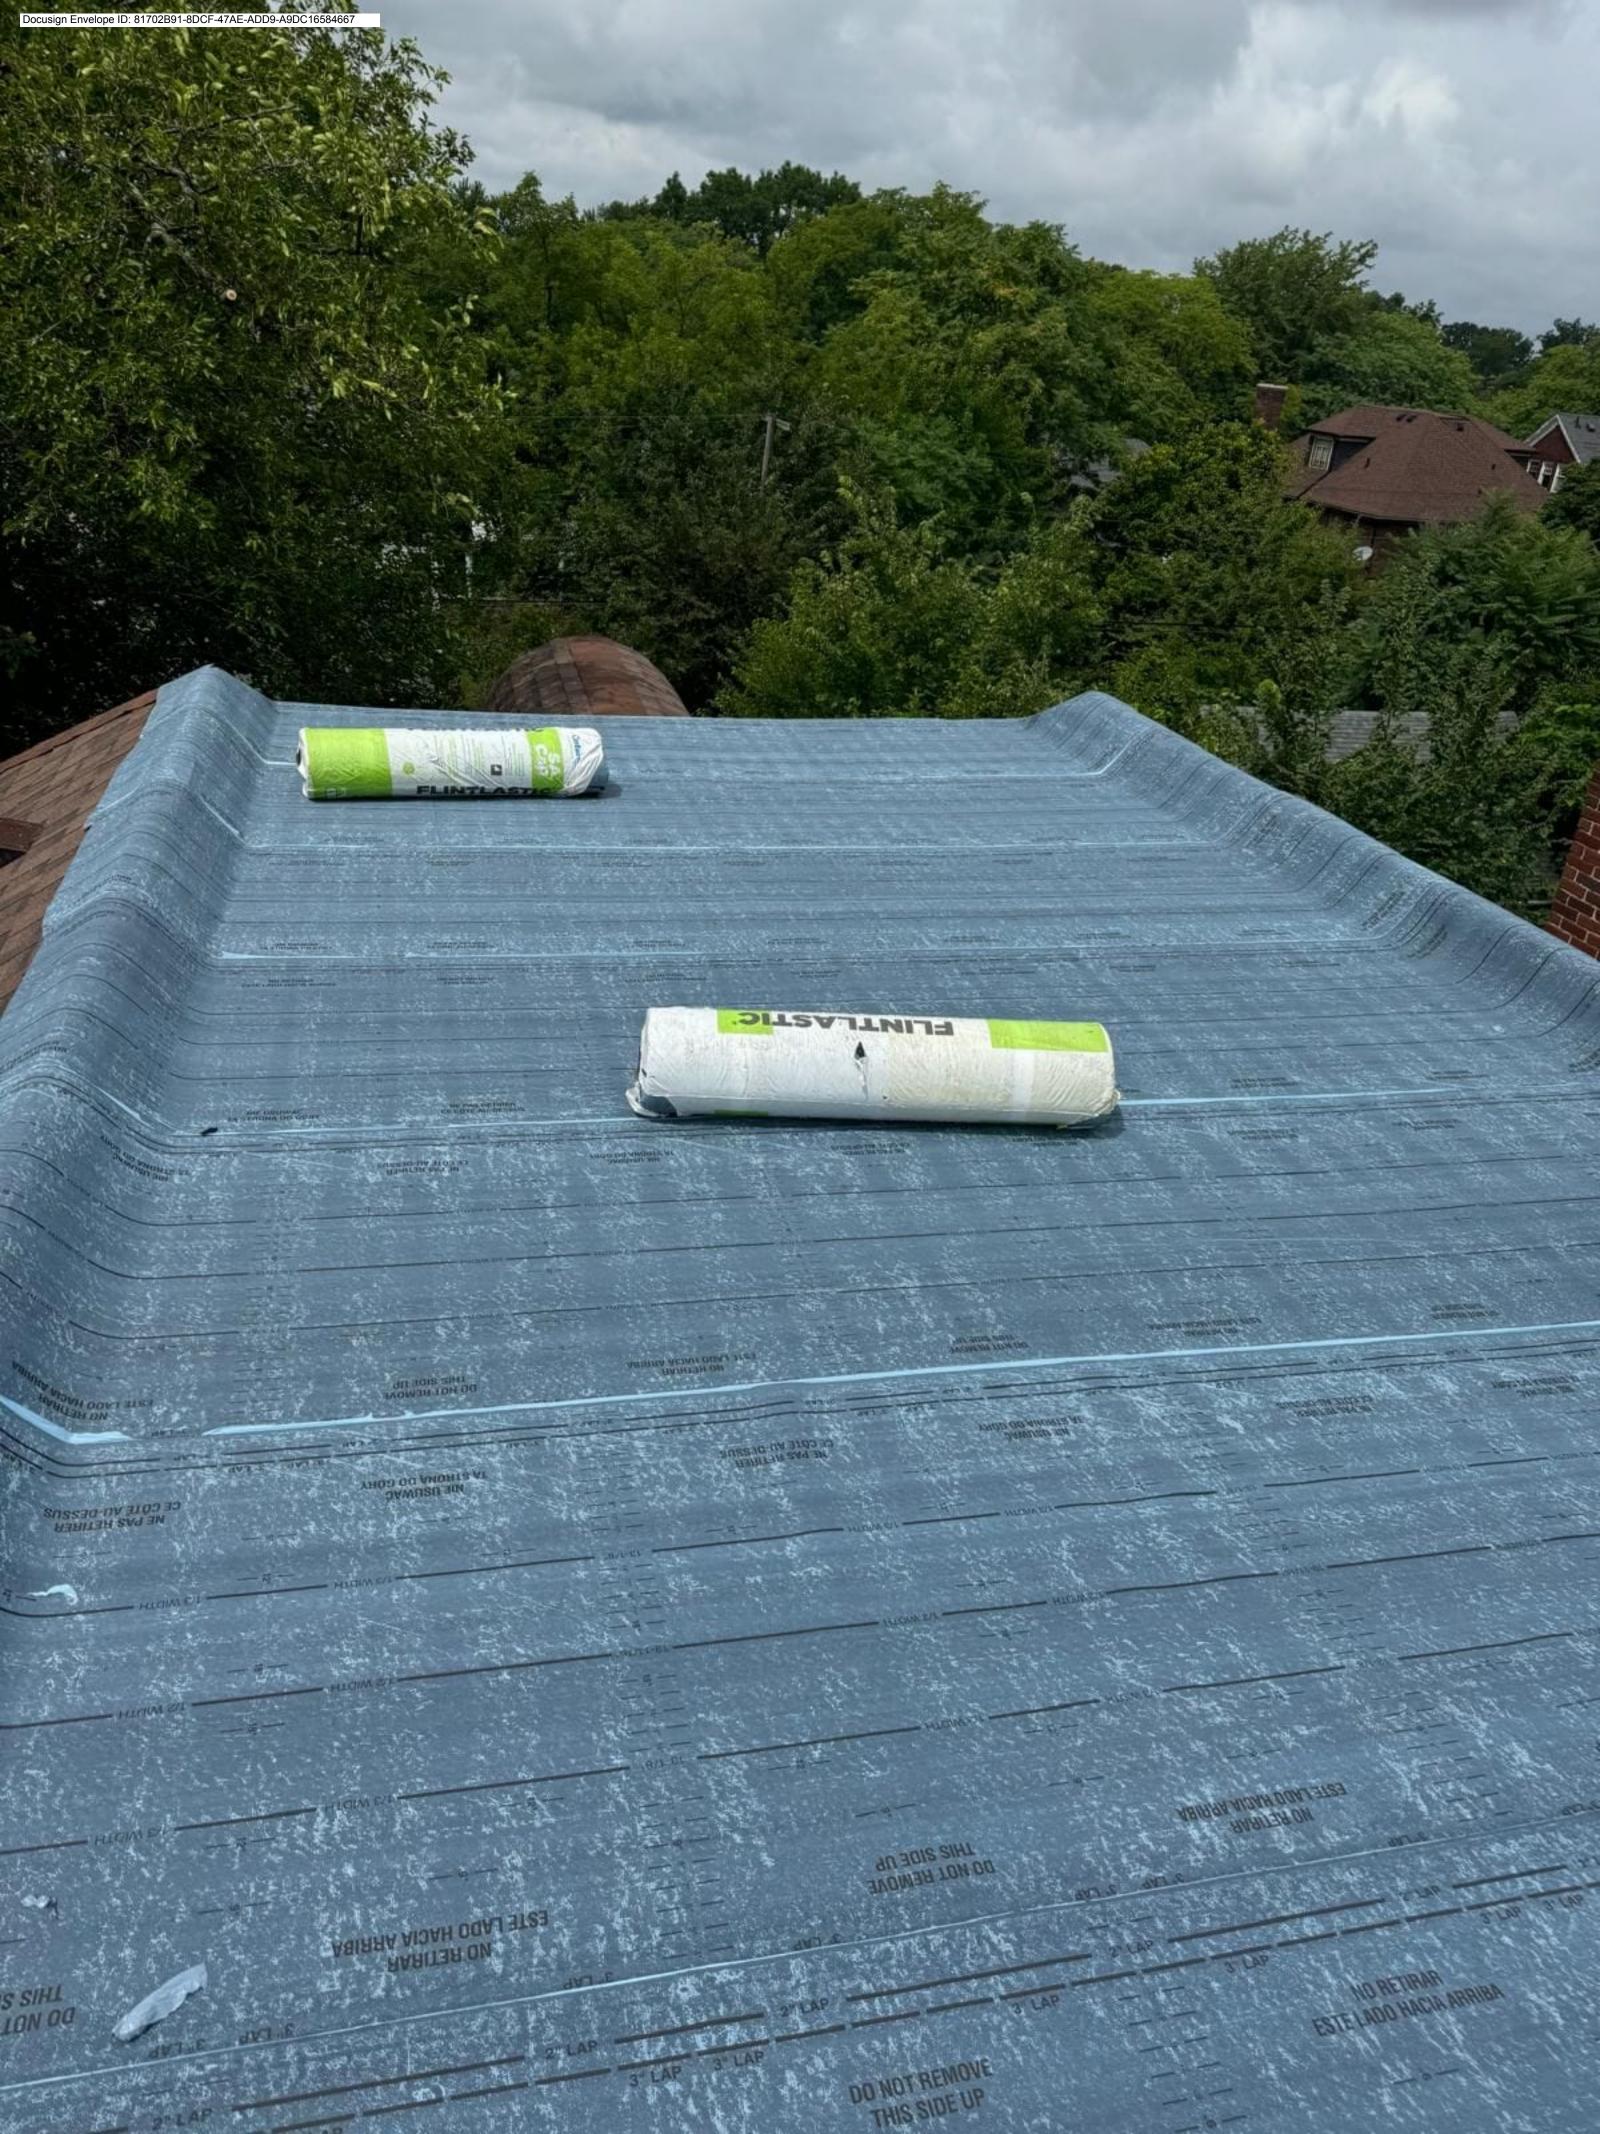

|    | PLANS PERMIT NUMBER:  ly applicable if you've already applied for permits through ePLANS)  N/A                                                                                                                                                                                                                     |
|----|--------------------------------------------------------------------------------------------------------------------------------------------------------------------------------------------------------------------------------------------------------------------------------------------------------------------|
|    | NERAL                                                                                                                                                                                                                                                                                                              |
| 1. | DESCRIPTION OF EXISTING CONDITION  Please tell us about the current appearance and conditions of the areas you want to change. You may use a few sentences or attach a separate prepared document on the right. (For example, "existing roof on my garage is covered in gray asphalt shingles in poor condition.") |
|    |                                                                                                                                                                                                                                                                                                                    |
|    |                                                                                                                                                                                                                                                                                                                    |
| 2. | PHOTOGRAPHS Help us understand your project. Please attach photographs of all areas where work is proposed.                                                                                                                                                                                                        |
| 3. | DESCRIPTION OF PROJECT In this box, tell us about what you want to do at the areas described above in box #1. (For example, Install new asphalt shingle roofing at garage.)                                                                                                                                        |
|    |                                                                                                                                                                                                                                                                                                                    |
| 4. | DETAILED SCOPE OF WORK  In this box, please describe all steps necessary to complete the work described in box #3. (For example, "remove existing shingles, replace wood deck as necessary, replace wood eaves, install roof vents, replace rotted fascia boards, paint, clean worksite.")                         |
|    |                                                                                                                                                                                                                                                                                                                    |
| 5. | BROCHURES/CUT SHEETS  Please provide information on the products or materials you are proposing to install. For example, a brochure on the                                                                                                                                                                         |