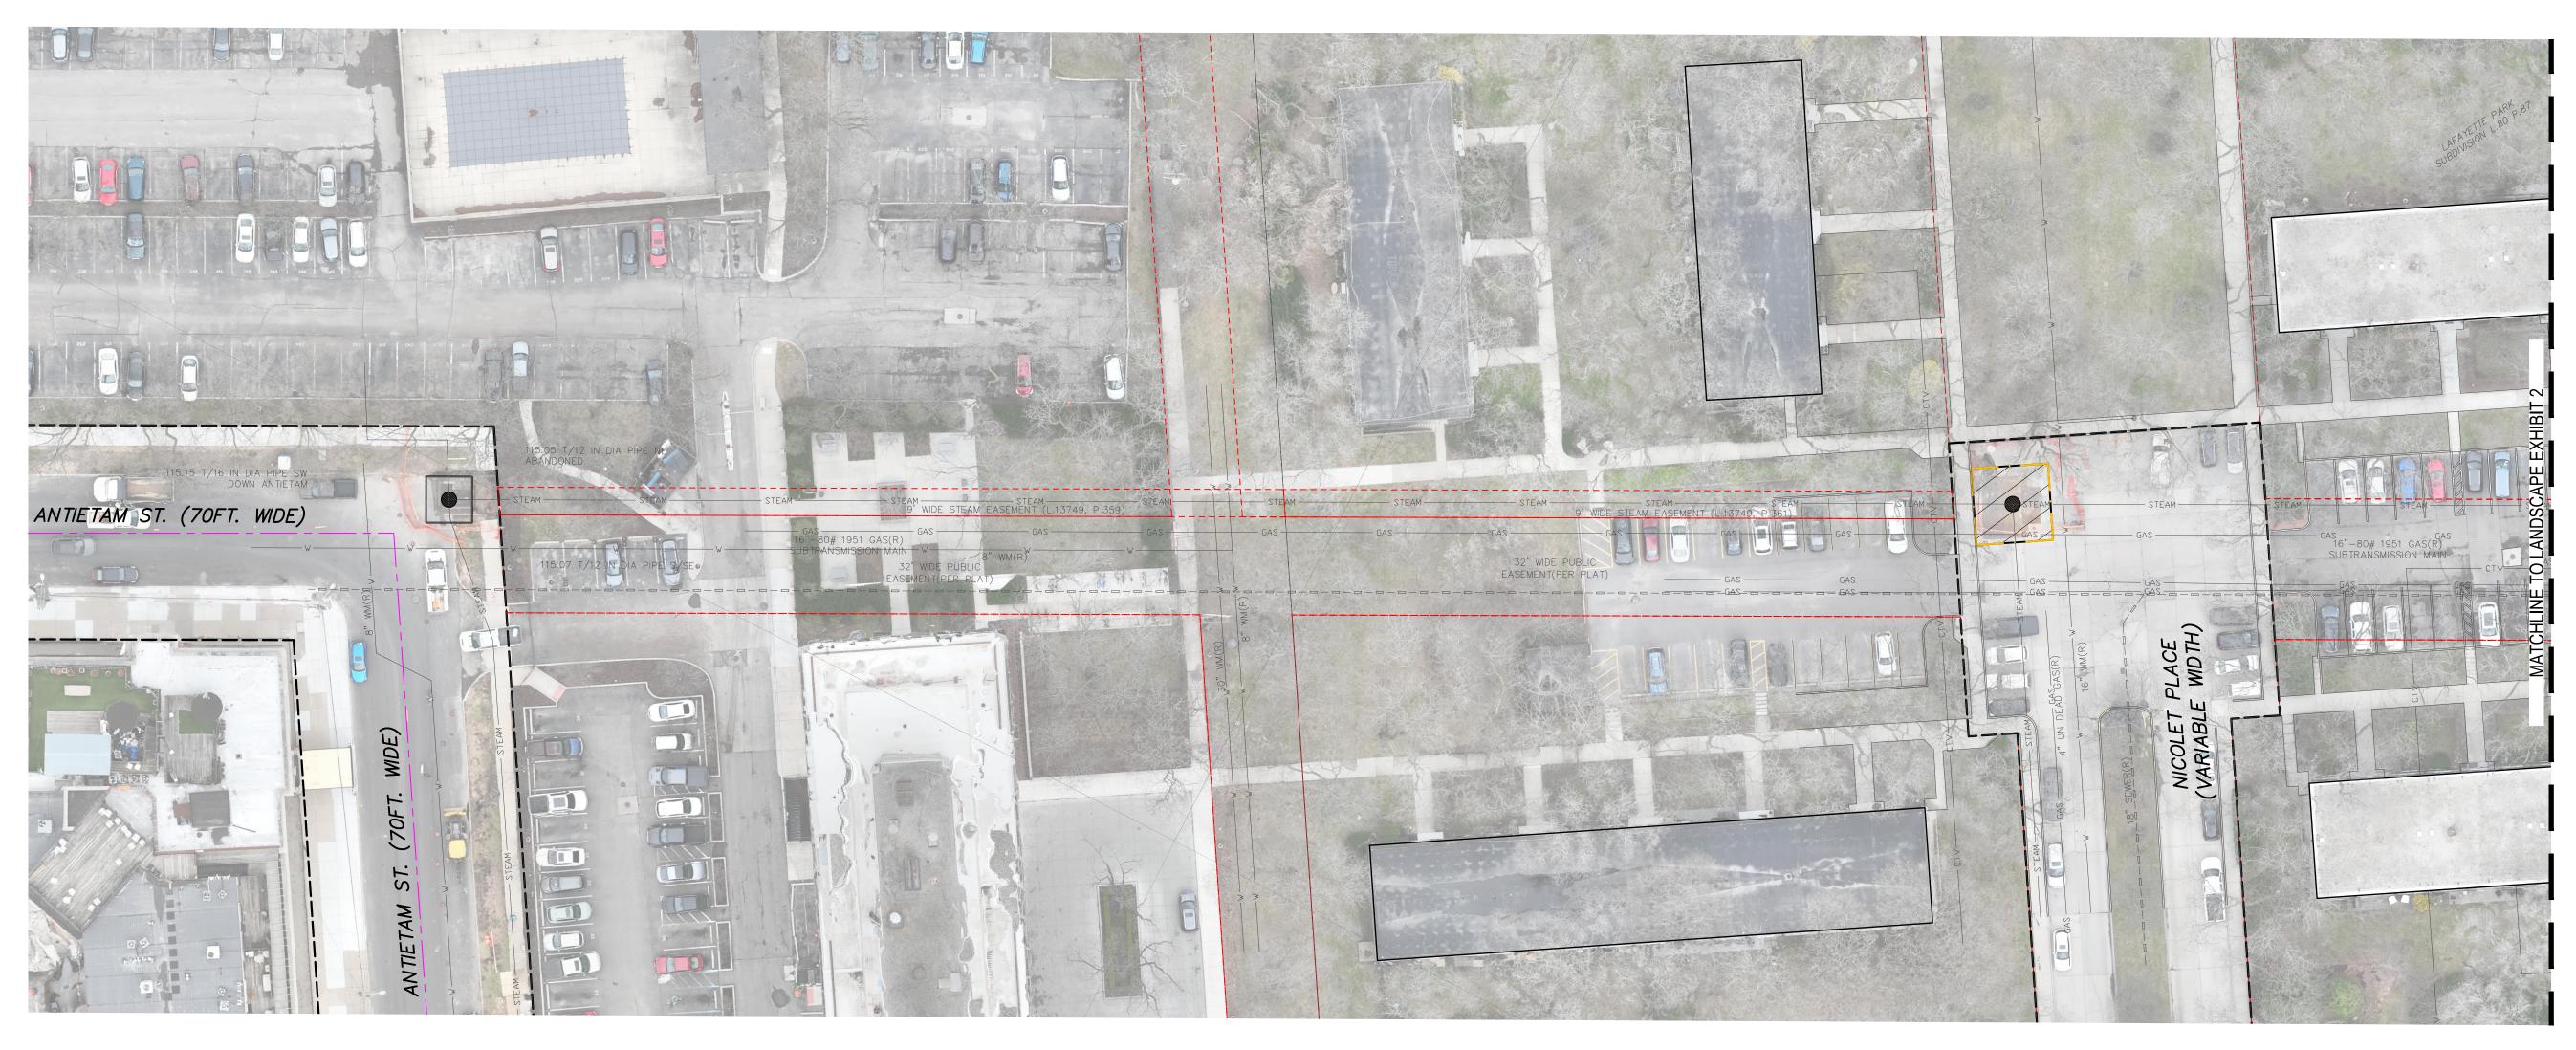

### SCOPE - LEGEND

| CONCRETE PAVEMENT REPLACEMENT                                                                                                          |
|----------------------------------------------------------------------------------------------------------------------------------------|
| PUBLIC UTILITY EASEMENT AND<br>PUBLIC RIGHTS-OF-WAY                                                                                    |
| OPEN EXCAVATION AREA                                                                                                                   |
| DISTURBANCE AREA, RESTORATION IN KIND                                                                                                  |
| NEW STEAM LINE TO BE INSTALLED                                                                                                         |
| EXISTING MANHOLE TO REMAIN                                                                                                             |
| LAFAYETTE PARK/MIES VAN DER ROHE<br>HISTORIC DISTRICT NORTHERN<br>BOUNDARY, CENTERLINE OF ANTIETAM<br>PUBLIC RIGHT-OF-WAY, 70 FT. WIDE |

#### SCOPE - KEY NOTES

# NOTE

- EX. STEAM LINE TO BE SLIPLINED FOR IMPROVEMENT AND REPAIR
   CONCRETE PAVEMENT REPLACEMENT
   LAFAYETTE PARK/MIES VAN DER ROHE HIST
- 3 LAFAYETTE PARK/MIES VAN DER ROHE HISTORIC DISTRICT NORTHERN BOUNDARY, CENTERLINE OF ANTIETAM PUBLIC RIGHT-OF-WAY, 70 FT. WIDE
- 4 EXISTING EASEMENT ACCESS
- 5 EXISTING PUBLIC ROW