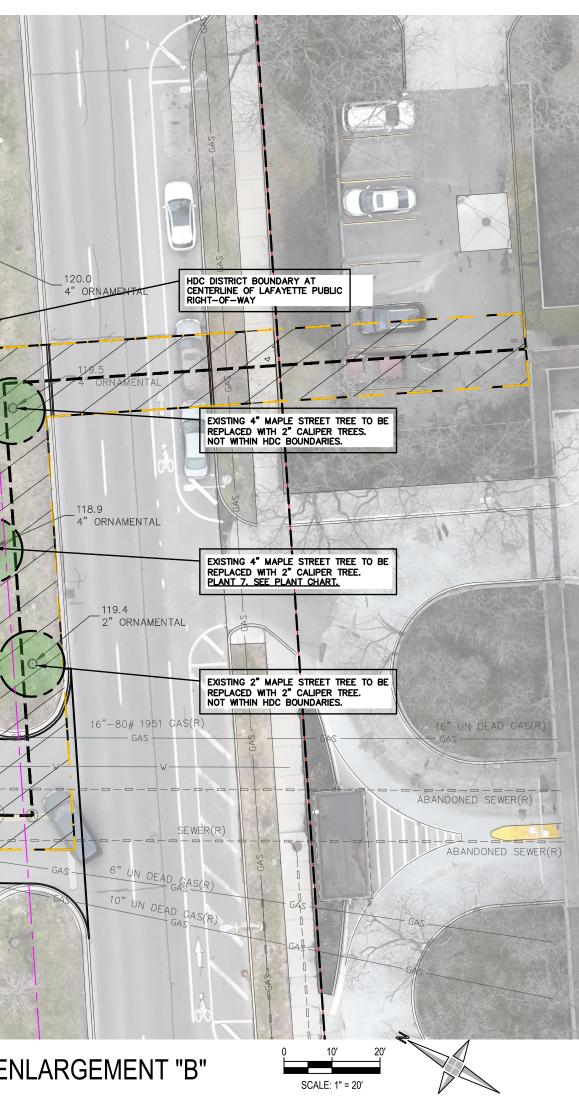

|                                                                                                                                                                                                                                                                                                                                                                                   | LANDSCAPE - KEY NOTES                                                             | PLANT INDEX CHAR<br>LAFAYETTE PARK/M                                                                                             |                                  |                                                                                                       |                                                                                                                                                  | Webster<br>Engineers                                                                                                        |
|-----------------------------------------------------------------------------------------------------------------------------------------------------------------------------------------------------------------------------------------------------------------------------------------------------------------------------------------------------------------------------------|-----------------------------------------------------------------------------------|----------------------------------------------------------------------------------------------------------------------------------|----------------------------------|-------------------------------------------------------------------------------------------------------|--------------------------------------------------------------------------------------------------------------------------------------------------|-----------------------------------------------------------------------------------------------------------------------------|
|                                                                                                                                                                                                                                                                                                                                                                                   |                                                                                   | ID: SPECIES:                                                                                                                     | CALIPER SIZE QTY                 | PRECONST. NOTES                                                                                       | POST CONST. NOTES                                                                                                                                | Surveyors<br>Planners                                                                                                       |
| O <sup>0.0</sup> 7" REE                                                                                                                                                                                                                                                                                                                                                           | LARGE EXISTING TREE<br>SIZE OF SYMBOL NOT TO SCALE                                | PLANT 1 FLOWERING HAWTHORN                                                                                                       | 3-3-3-2-1" 1<br>MULTI-STEM       | TO BE SPADED AND RELOCATED<br>DURING CONSTRUCTION PER<br>ARBORIST.                                    | D ENSURE PLACEMENT OF TREE TO MATCH<br>PRECONST. CONDITIONS. DEEP ROOT<br>FERTILIZATION AND CULTIVATION PER                                      | Landscape Architects                                                                                                        |
|                                                                                                                                                                                                                                                                                                                                                                                   | EXISTING FLOWERING TREE<br>SIZE OF SYMBOL NOT TO SCALE                            | PLANT 2 HONEY LOCUST                                                                                                             | 3-2-1" 1<br>MULTI-STEM           | TO BE PROTECTED IN PLACE.                                                                             | ARBORIST.<br>DEEP ROOT FERTILIZATION AND<br>CULTIVATION PER ARBORIST.                                                                            | 28 West Adams Road<br>Suite 1200<br>Detroit, MI 48226                                                                       |
| Q <sup>0.0</sup><br>4", 7" & 8" MAPLE TO REMAIN IN PLACE.<br>PROTECT WITH 4' SNOW FENCE ● 5' RADIUS<br>AROUND TREE.                                                                                                                                                                                                                                                               | EXISTING FLOWERING TREE TO BE<br>SPADED AND STORED ON SITE<br>DURING CONSTRUCTION | PLANT 3 BLUE SPRUCE                                                                                                              | 8" 1                             | TREE TO BE TRIMMED PER<br>ARBORIST'S RECOMMENDATION                                                   | DEEP ROOT FERTILIZATION AND                                                                                                                      | p (313) 962-4442<br>f (313) 962-5068                                                                                        |
| EXISTING PARK PATH TO<br>REMAIN IN PLACE                                                                                                                                                                                                                                                                                                                                          | SIZE OF SYMBOL NOT TO SCALE                                                       | PLANT 4 CRAB APPLE                                                                                                               | 3-3-2" 1<br>MULTI-STEM           | TO BE TRIMMED PER ARBORIST<br>RECOMMENDATIONS. TREE MAY<br>BE REMOVED DURING                          | S IF TREE REMAINS: DEEP ROOT<br>FERTILIZATION AND CULTIVATION PER<br>ARBORIST.                                                                   | www.giffelswebster.com                                                                                                      |
|                                                                                                                                                                                                                                                                                                                                                                                   | 5' WOODEN TREE PROTECTION FENCE.                                                  |                                                                                                                                  |                                  |                                                                                                       | N IF TREE IS TO BE REMOVED: REPLACE                                                                                                              | Executive: DR/MM                                                                                                            |
|                                                                                                                                                                                                                                                                                                                                                                                   | TO PREVENT DAMAGE TO TREES DURING CONSTRUCTION.                                   | PLANT 5 EUONYMUS BURNING BUSH                                                                                                    | LARGE 1<br>SHRUB                 | OVERGROWN PLANT. TO BE<br>REMOVED AND REPLACED.                                                       | REPLACE WITH (5) 5 GALLON PLANTS.<br>LAYOUT PER LANDSCAPE ARCHITECT.                                                                             | Manager: DR<br>Designer: SC                                                                                                 |
| CONTREE TREE                                                                                                                                                                                                                                                                                                                                                                      |                                                                                   | PLANT 6 JAPANESE YEW                                                                                                             | LARGE N/A<br>SHRUB               | LARGE CLUSTER OF PLANTS.<br>TRIMMED INTO HEDGE ALONG<br>ROADWAY, OVERGROWN ON<br>PROPERTY SIDE. TO BE | REPLACE WITH (1) 5 GALLON PLANTS FOR<br>EVERY 24" OF DISTURBED AREA. TOTAL #<br>OF REPLACEMENT PLANTS UNKNOWN.<br>REPLACEMENTS TO MATCH EXISTING | Quality Control:   DR     Section:                                                                                          |
|                                                                                                                                                                                                                                                                                                                                                                                   | 6'-0" HIGH TEMPORARY CHAIN LINK<br>CONSTRUCTION FENCE                             | PLANT INDEX CHAR                                                                                                                 | RT - LAFAYET                     | TE PUBLIC RIGH                                                                                        | CONDITIONS.                                                                                                                                      | Professional Seal:                                                                                                          |
| SEE CIVIL PLANS FOR LAFAYETTE PARK ACCESS.                                                                                                                                                                                                                                                                                                                                        | PROPOSED EQUIPMENT PATHWAY                                                        | LAFAYETTE PARK/M                                                                                                                 | IES VAN DE                       | R ROHE HISTOR                                                                                         |                                                                                                                                                  |                                                                                                                             |
| CONSTRUCTION PATH PER CIVIL PLANS.<br>TURF AND TREE ROOTS TO BE PROTECTED WITH                                                                                                                                                                                                                                                                                                    | PUBLIC UTILITY EASEMENT AND PUBLIC<br>RIGHTS-OF-WAY                               | ID: SPECIES:<br>PLANT 7 MAPLE TREE                                                                                               | CALIPER SIZE QTY<br>4" 1         | PRECONST. NOTES<br>EXISTING STREET TREE.<br>TO BE REMOVED.                                            | POST CONST. NOTES REPLACE WITH NEW 2" CALIPER TREE                                                                                               |                                                                                                                             |
|                                                                                                                                                                                                                                                                                                                                                                                   | OPEN EXCAVATION AREA<br>LAFAYETTE PARK/MIES VAN DER ROHE HISTORIC                 | PLANT INDEX NOTES:<br>1. PLEASE REFER TO APPENDIX A FO                                                                           | R PHOTOS OF EXISTING             | PLANT                                                                                                 |                                                                                                                                                  |                                                                                                                             |
| 18" BEECH TREE TO REMAIN IN PLACE.<br>NOT IMPACTED BY PROPOSED WORK.                                                                                                                                                                                                                                                                                                              |                                                                                   | MATERIAL.<br>2. (5) TOTAL TREES INDEXED WITHIN<br>(2) TOTAL LARGE SHRUBS INDEXED<br>BOUNDARIES.                                  |                                  | RIES.                                                                                                 |                                                                                                                                                  |                                                                                                                             |
| LAFAYETTE PARK / CITY OF DETROIT<br>CO-OP OWNERSHIP<br>8" BLUE SPRUCE. TO REMAIN IN PLACE. TREE TO                                                                                                                                                                                                                                                                                |                                                                                   | <ul><li>(1) TOTAL TREE INDEXED WITHIN L</li><li>3. CALIPER REFERS TO MEASUREMENT</li><li>DESIGNATED HEIGHT PER AMERICA</li></ul> | NT OF A TREE'S TRUNK A           | AT A                                                                                                  |                                                                                                                                                  | ണ                                                                                                                           |
| BE TRIMMED PER ARBORIST'S RECOMMENDATIONS.<br>PLANT 3. SEE PLANT CHART.<br>CONSTRUCTION PATH PER CIVIL PLANS.<br>TURF AND TREE ROOTS TO BE PROTECTED WITH<br>" 4'x8" PLYWOOD OVERLAPPING PANELS.                                                                                                                                                                                  |                                                                                   |                                                                                                                                  |                                  |                                                                                                       |                                                                                                                                                  | Know what's below.                                                                                                          |
| * 4'x8' PLYWOOD OVERLAPPING PANELS.<br>TURF TO BE HYDROSEEDED AND REESTABLISHED<br>TO ENSURE COVERAGE BY SPRING 2026.<br>EXISTING FENCING, SEE CIVIL PLANS FOR<br>CONSTRUCTION PROCEDURE.                                                                                                                                                                                         | - Gas                                                                             |                                                                                                                                  |                                  |                                                                                                       |                                                                                                                                                  | Call before you dig.                                                                                                        |
| EXISTING 10" HONEY LOCUST TO REMAIN<br>IN PLACE. PROTECT WITH 4' SNOW FENCE<br>• 5' RADIUS AROUND TREE.                                                                                                                                                                                                                                                                           |                                                                                   | 120.3 5" MAPLE                                                                                                                   |                                  |                                                                                                       | TANK                                                                                                                                             | DATE: ISSUE:<br>2025-04-17 ROW Permit Exhibit                                                                               |
| EXISTING 2" HONEY LOCUST TO REMAIN IN<br>PLACE. PROTECT WITH 4' SNOW FENCE O<br>5' RADIUS AROUND TREE.                                                                                                                                                                                                                                                                            | AS AS                                                                             |                                                                                                                                  | - GAS -                          |                                                                                                       |                                                                                                                                                  | 2025-04-18 ROW Permit                                                                                                       |
| CONSTRUCTION PATH PER CIVIL PLANS.<br>TURF AND TREE ROOTS TO BE PROTECTED WITH<br>WOODEN OR METAL PANELS AS NECESSARY.<br>TURF TO BE HYDROSEEDED AND REESTABLISHED                                                                                                                                                                                                                |                                                                                   |                                                                                                                                  |                                  |                                                                                                       |                                                                                                                                                  | 2025-04-24     ROW Permit Update       2025-05-02     ROW Permit Amendment                                                  |
| CONSTRUCTION FENCING TO SURROUND<br>EXCAVATION AREA, PER CIVIL PLANS                                                                                                                                                                                                                                                                                                              | K.B.                                                                              | 120.0                                                                                                                            | HDC DISTRICT BOU                 | NDARY AT                                                                                              |                                                                                                                                                  | 2025-05-09 ROW Permit Amendment                                                                                             |
| TRIMMED JAPANESE YEWS TO REMAIN IN<br>PLACE. NOT IMPACTED BY PROPOSED<br>WORK.                                                                                                                                                                                                                                                                                                    | NUE CAS(R)                                                                        | 4" ORNAMENT                                                                                                                      | CENTERLINE OF LA<br>RIGHT-OF-WAY |                                                                                                       |                                                                                                                                                  | 2025-05-13     ROW Permit Amendment       2025-06-11     ROW Permit Amendment                                               |
| EXISTING MATURE 15" HONEY LOCUST<br>TO REMAIN IN PLACE. NOT IMPACTED<br>BY PROPOSED WORK.                                                                                                                                                                                                                                                                                         | AVE                                                                               | 119.5<br>4 ORNAME                                                                                                                | ENTAL                            |                                                                                                       |                                                                                                                                                  |                                                                                                                             |
| TRIMMED JAPANESE YEWS TO REMAIN IN<br>PLACE. NOT IMPACTED BY PROPOSED<br>WORK.                                                                                                                                                                                                                                                                                                    | MILE AYETTE                                                                       |                                                                                                                                  | REPLACED WIT                     | APLE STREET TREE TO BE<br>H 2" CALIPER TREES.<br>DC BOUNDARIES.                                       |                                                                                                                                                  |                                                                                                                             |
| TAL 5' WOODEN TREE PROTECTION FENCE.<br>TO PREVENT DAMAGE TO TREES DURING<br>CONSTRUCTION.<br>EXISTING MATURE 15" HONEY LOCUST                                                                                                                                                                                                                                                    | e <sup>w</sup> while                                                              |                                                                                                                                  | 00                               |                                                                                                       |                                                                                                                                                  |                                                                                                                             |
| TO REMAIN IN PLACE. NOT IMPACTED<br>122.6<br>2" OF NAME NIAL<br>122.4<br>LOWERING 3-2-1" HAWTHORN, MULTI-STEM.<br>2" OF TO BE PROTECTED AND REMAIN IN PLACE.<br>NOT IMPACTED BY PROPOSED WORK.                                                                                                                                                                                    | Middig CTV-                                                                       | 118.9<br>4" ORNAME                                                                                                               | ENTAL                            | PAR                                                                                                   | SAN .                                                                                                                                            | Developed For:                                                                                                              |
| EXISTING HISTORIC PLAYGROUND - STAY OFF,<br>PROTECT. NOT IMPACTED BY PROPOSED WORK.                                                                                                                                                                                                                                                                                               |                                                                                   |                                                                                                                                  | REPLACED WIT                     | AAPLE STREET TREE TO BE<br>TH 2" CALIPER TREE.<br>PLANT CHART.                                        |                                                                                                                                                  | Detroit Thermal                                                                                                             |
| MIXED ALLIUM BULBS THROUGHOUT. TO BE<br>REPLACED WITH 2 BULBS EVERY 1 SQ FT.<br>EXISTING 5" CRAB APPLE SPECIES TO<br>REMAIN IN PLACE.                                                                                                                                                                                                                                             | OVERHEAD UTILIT                                                                   |                                                                                                                                  | NAMENTAL                         |                                                                                                       | 1 march 1                                                                                                                                        | 541 Madison St,<br>Detroit, MI 48226                                                                                        |
| FLOWERING 3-3-3-2-1" HAWTHORN, MULTI-STEM.       NOT IMPACTED BY PROPOSED WORK.         TO BE SPADED AND RELOCATED DURING       EXISTING 5" CRAB APPLE SPECIES TO         CONSTRUCTION PER ARBORIST.       EXISTING 5" CRAB APPLE SPECIES TO         PLANT 1. SEE PLANT CHART.       REMAIN IN PLACE.         NOT IMPACTED BY PROPOSED WORK.       NOT IMPACTED BY PROPOSED WORK. | PERIWINKLE UNDE<br>PLANTING, TO RE<br>PLACE. NOT IMPA<br>PROPOSED WORK            | ACTED BY                                                                                                                         | REPLACED WIT                     | MAPLE STREET TREE TO BE<br>TH 2" CALIPER TREE.<br>DC BOUNDARIES.                                      |                                                                                                                                                  | (313) 963-3844                                                                                                              |
| EXCAVATION EXTENTS, SEE<br>CIVIL PLANS FOR DIMENSIONS<br>TREE ROOT PRUNING RECOMMENDATION                                                                                                                                                                                                                                                                                         |                                                                                   | 16"-80#                                                                                                                          | 4 1951 GAS(R)<br>GAS             | GAS GAS                                                                                               | UN DEAD GAS(R)                                                                                                                                   | STEAM LINE                                                                                                                  |
| BY CERTIFIED ARBORIST<br>CAREFULLY REMOVE AND STOCKPILE<br>EXISTING PAVERS. TO BE REINSTALLED<br>LARGE EUONYMUS BURNING BUSH TO BE<br>REMOVED AND REPLACED WITH (5) 5<br>GALLON SPECIES TO MATCH EXISTING<br>FORM.                                                                                                                                                                | 3/3/2" ORNAMENTA                                                                  |                                                                                                                                  |                                  | ABANDO                                                                                                | ONED SEWER(R)                                                                                                                                    | IMPROVEMENTS<br>LANDSCAPE                                                                                                   |
| AS ORIGINALLY PLACED.<br>123<br>TURF TO BE REPLACED WITH SOD TO<br>ENSURE COVERAGE FOR SPRING 2026.<br>EXISTING 3-3-2" CRAB APPLE TO BE<br>TRIMMED PER ARBORIST'S                                                                                                                                                                                                                 |                                                                                   |                                                                                                                                  | SEWER(R)                         |                                                                                                       | BANDONED SEWER(R)                                                                                                                                | ENLARGEMENTS<br>Lafeyette Park -                                                                                            |
| EXISTING MATURE 2" MAPLE TO REMAIN IN<br>PLACE. NOT IMPACTED BY PROPOSED<br>WORK.<br>IN THIS EVENT REPLACE WITH 2" CALIPER<br>FLOWERING CRAB APPLE.                                                                                                                                                                                                                               | YEWS, SIZE UNKN<br>REMOVED AND RE<br>5 GALLON SPECIE                              | STERED JAPANESE<br>NOWN, TO BE<br>EPLACED WITH (1)<br>ES ● 24" O.C. IN<br>BANCE. TO MATCH                                        | $\frac{(N \ DEAD}{GAS} GAS(R)$   | GAS - GAS                                                                                             |                                                                                                                                                  | Detroit Thermal                                                                                                             |
| WOODEN TREE PROTECTION FENCE.<br>TO PREVENT DAMAGE TO TREES DURING<br>CONSTRUCTION.<br>EXISTING 10" PINE TO REMAIN IN PLACE.<br>INT INPACTED BY DECODED WORK                                                                                                                                                                                                                      | FORM OF EXISTIN                                                                   | RATE CHARTS.                                                                                                                     |                                  | GAB GAS                                                                                               |                                                                                                                                                  | Municipality<br>County<br>MICHIGAN                                                                                          |
| EXISTING MATURE 19 HONEY LOCUST TO<br>REMAIN IN PLACE. NOT IMPACTED BY<br>PROPOSED WORK.                                                                                                                                                                                                                                                                                          | REPLACE WITH 1<br>AREAS OF DISTU                                                  | CAL © 10" O.C. IN<br>RBANCE.                                                                                                     |                                  |                                                                                                       |                                                                                                                                                  |                                                                                                                             |
| PROPOSED WORK.                                                                                                                                                                                                                                                                                                                                                                    | LAND                                                                              | SCAPE ENLARGEME                                                                                                                  | ENT "B"                          | 0 10' 20'<br>SCALE: 1" - 20'                                                                          |                                                                                                                                                  | Date:         2025.04.17           Scale:         1" = 30'           Shart         FNLADOEMENTS                             |
|                                                                                                                                                                                                                                                                                                                                                                                   |                                                                                   |                                                                                                                                  |                                  | SCALE: 1" = 20'                                                                                       |                                                                                                                                                  | Sheet:ENLARGEMENTSProject:20650.00D                                                                                         |
|                                                                                                                                                                                                                                                                                                                                                                                   |                                                                                   |                                                                                                                                  |                                  |                                                                                                       |                                                                                                                                                  | Copyright © 2024 Giffels Webster.<br>No reproduction shall be made without the<br>prior written consent of Giffels Webster. |