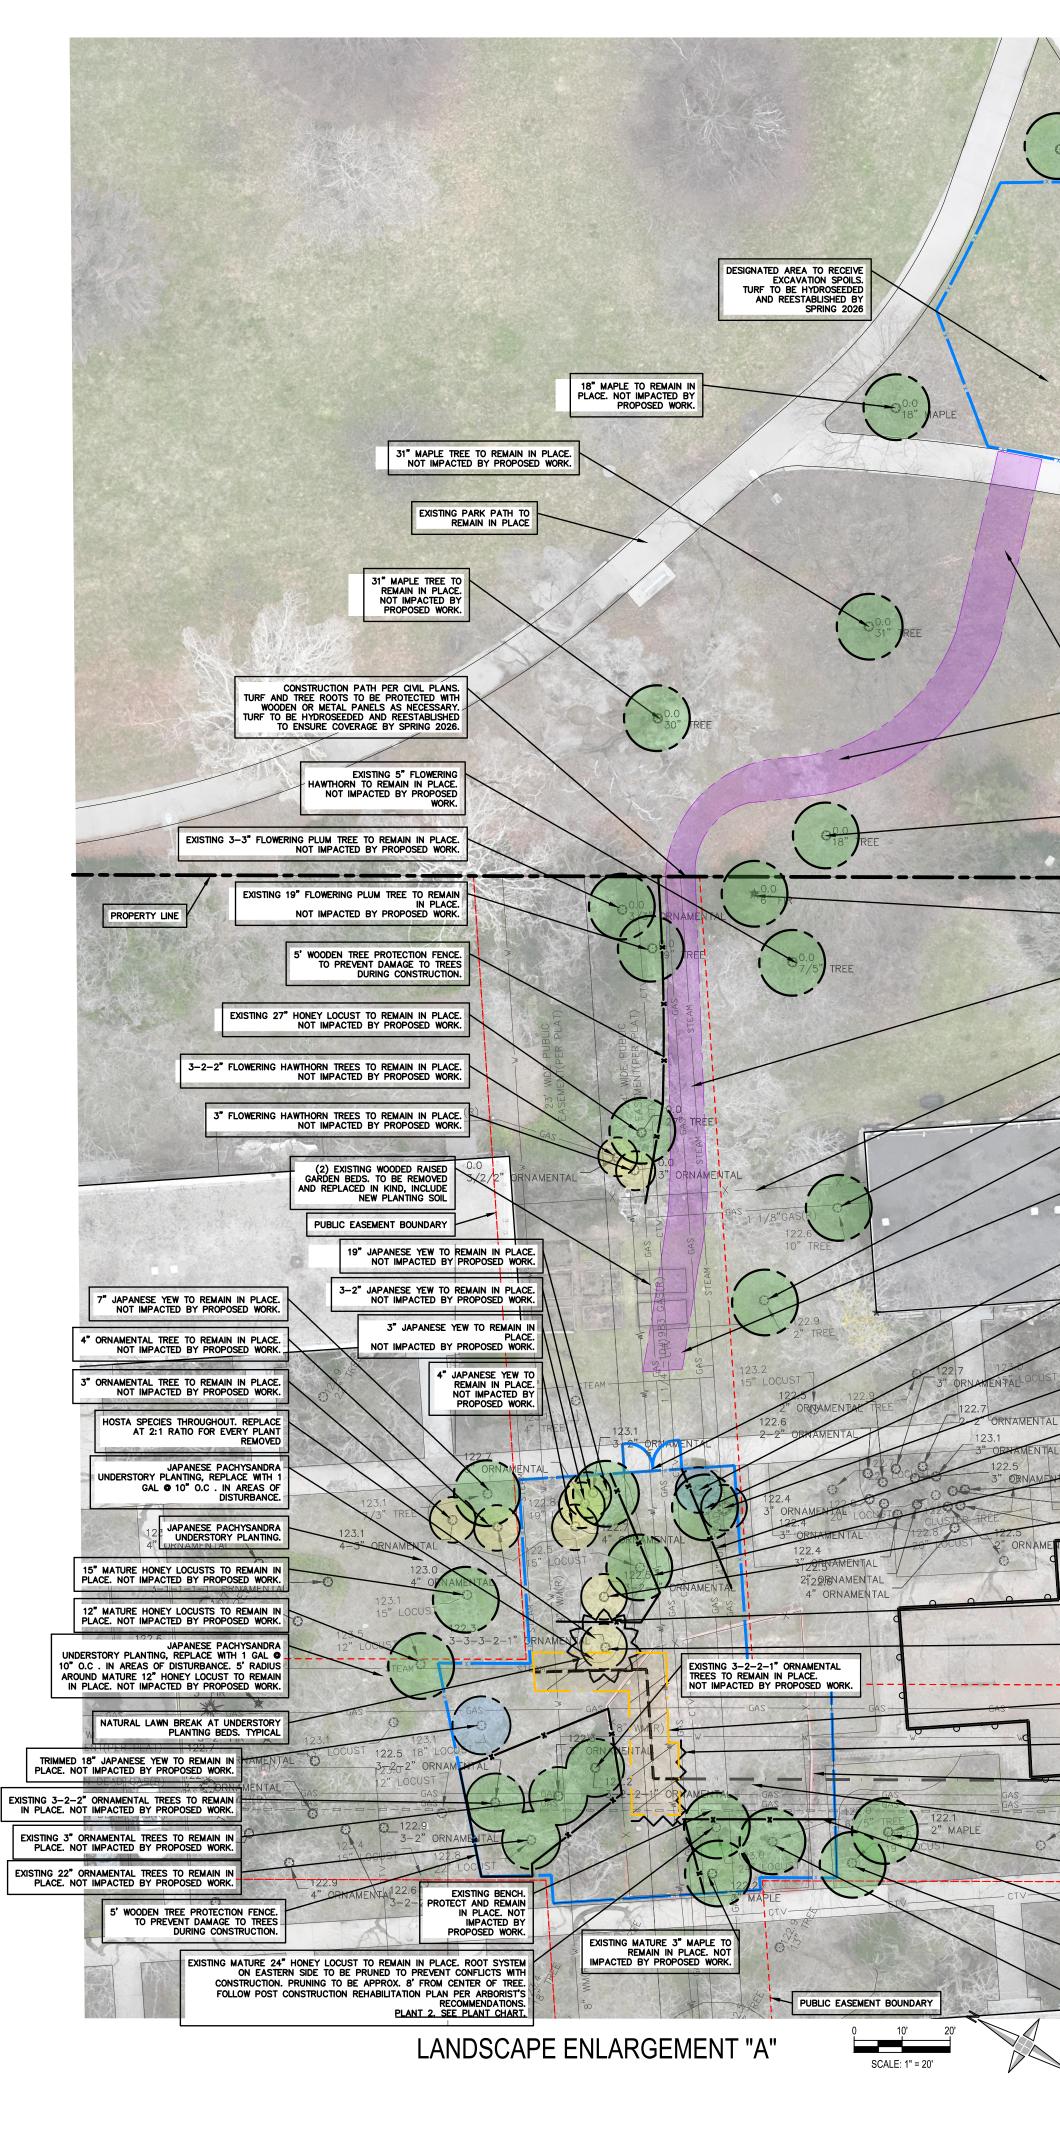

|                                                                                                                                                                                                                                                                                                                                                                                   | LANDSCAPE - KEY NOTES                                                             | PLANT INDEX CHAR<br>LAFAYETTE PARK/M                                                                                             |                                  |                                                                                                       |                                                                                                                                                  | Webster<br>Engineers                                                                                                        |
|-----------------------------------------------------------------------------------------------------------------------------------------------------------------------------------------------------------------------------------------------------------------------------------------------------------------------------------------------------------------------------------|-----------------------------------------------------------------------------------|----------------------------------------------------------------------------------------------------------------------------------|----------------------------------|-------------------------------------------------------------------------------------------------------|--------------------------------------------------------------------------------------------------------------------------------------------------|-----------------------------------------------------------------------------------------------------------------------------|
|                                                                                                                                                                                                                                                                                                                                                                                   |                                                                                   | ID: SPECIES:                                                                                                                     | CALIPER SIZE QTY                 | PRECONST. NOTES                                                                                       | POST CONST. NOTES                                                                                                                                | Surveyors<br>Planners                                                                                                       |
| O <sup>0.0</sup> 7" REE                                                                                                                                                                                                                                                                                                                                                           | LARGE EXISTING TREE<br>SIZE OF SYMBOL NOT TO SCALE                                | PLANT 1 FLOWERING HAWTHORN                                                                                                       | 3-3-3-2-1" 1<br>MULTI-STEM       | TO BE SPADED AND RELOCATED<br>DURING CONSTRUCTION PER<br>ARBORIST.                                    | D ENSURE PLACEMENT OF TREE TO MATCH<br>PRECONST. CONDITIONS. DEEP ROOT<br>FERTILIZATION AND CULTIVATION PER                                      | Landscape Architects                                                                                                        |
|                                                                                                                                                                                                                                                                                                                                                                                   | EXISTING FLOWERING TREE<br>SIZE OF SYMBOL NOT TO SCALE                            | PLANT 2 HONEY LOCUST                                                                                                             | 3-2-1" 1<br>MULTI-STEM           | TO BE PROTECTED IN PLACE.                                                                             | ARBORIST.<br>DEEP ROOT FERTILIZATION AND<br>CULTIVATION PER ARBORIST.                                                                            | 28 West Adams Road<br>Suite 1200<br>Detroit, MI 48226                                                                       |
| Q <sup>0.0</sup><br>4", 7" & 8" MAPLE TO REMAIN IN PLACE.<br>PROTECT WITH 4' SNOW FENCE ● 5' RADIUS<br>AROUND TREE.                                                                                                                                                                                                                                                               | EXISTING FLOWERING TREE TO BE<br>SPADED AND STORED ON SITE<br>DURING CONSTRUCTION | PLANT 3 BLUE SPRUCE                                                                                                              | 8" 1                             | TREE TO BE TRIMMED PER<br>ARBORIST'S RECOMMENDATION                                                   | DEEP ROOT FERTILIZATION AND                                                                                                                      | p (313) 962-4442<br>f (313) 962-5068                                                                                        |
| EXISTING PARK PATH TO<br>REMAIN IN PLACE                                                                                                                                                                                                                                                                                                                                          | SIZE OF SYMBOL NOT TO SCALE                                                       | PLANT 4 CRAB APPLE                                                                                                               | 3-3-2" 1<br>MULTI-STEM           | TO BE TRIMMED PER ARBORIST<br>RECOMMENDATIONS. TREE MAY<br>BE REMOVED DURING                          | S IF TREE REMAINS: DEEP ROOT<br>FERTILIZATION AND CULTIVATION PER<br>ARBORIST.                                                                   | www.giffelswebster.com                                                                                                      |
|                                                                                                                                                                                                                                                                                                                                                                                   | 5' WOODEN TREE PROTECTION FENCE.                                                  |                                                                                                                                  |                                  |                                                                                                       | N IF TREE IS TO BE REMOVED: REPLACE                                                                                                              | Executive: DR/MM                                                                                                            |
|                                                                                                                                                                                                                                                                                                                                                                                   | TO PREVENT DAMAGE TO TREES DURING CONSTRUCTION.                                   | PLANT 5 EUONYMUS BURNING BUSH                                                                                                    | LARGE 1<br>SHRUB                 | OVERGROWN PLANT. TO BE<br>REMOVED AND REPLACED.                                                       | REPLACE WITH (5) 5 GALLON PLANTS.<br>LAYOUT PER LANDSCAPE ARCHITECT.                                                                             | Manager: DR<br>Designer: SC                                                                                                 |
| CONTREE TREE                                                                                                                                                                                                                                                                                                                                                                      |                                                                                   | PLANT 6 JAPANESE YEW                                                                                                             | LARGE N/A<br>SHRUB               | LARGE CLUSTER OF PLANTS.<br>TRIMMED INTO HEDGE ALONG<br>ROADWAY, OVERGROWN ON<br>PROPERTY SIDE. TO BE | REPLACE WITH (1) 5 GALLON PLANTS FOR<br>EVERY 24" OF DISTURBED AREA. TOTAL #<br>OF REPLACEMENT PLANTS UNKNOWN.<br>REPLACEMENTS TO MATCH EXISTING | Quality Control:   DR     Section:                                                                                          |
|                                                                                                                                                                                                                                                                                                                                                                                   | 6'-0" HIGH TEMPORARY CHAIN LINK<br>CONSTRUCTION FENCE                             | PLANT INDEX CHAR                                                                                                                 | RT - LAFAYET                     | TE PUBLIC RIGH                                                                                        | CONDITIONS.                                                                                                                                      | Professional Seal:                                                                                                          |
| SEE CIVIL PLANS FOR LAFAYETTE PARK ACCESS.                                                                                                                                                                                                                                                                                                                                        | PROPOSED EQUIPMENT PATHWAY                                                        | LAFAYETTE PARK/M                                                                                                                 | IES VAN DE                       | R ROHE HISTOR                                                                                         |                                                                                                                                                  |                                                                                                                             |
| CONSTRUCTION PATH PER CIVIL PLANS.<br>TURF AND TREE ROOTS TO BE PROTECTED WITH                                                                                                                                                                                                                                                                                                    | PUBLIC UTILITY EASEMENT AND PUBLIC<br>RIGHTS-OF-WAY                               | ID: SPECIES:<br>PLANT 7 MAPLE TREE                                                                                               | CALIPER SIZE QTY<br>4" 1         | PRECONST. NOTES<br>EXISTING STREET TREE.<br>TO BE REMOVED.                                            | POST CONST. NOTES REPLACE WITH NEW 2" CALIPER TREE                                                                                               |                                                                                                                             |
|                                                                                                                                                                                                                                                                                                                                                                                   | OPEN EXCAVATION AREA<br>LAFAYETTE PARK/MIES VAN DER ROHE HISTORIC                 | PLANT INDEX NOTES:<br>1. PLEASE REFER TO APPENDIX A FO                                                                           | R PHOTOS OF EXISTING             | PLANT                                                                                                 |                                                                                                                                                  |                                                                                                                             |
| 18" BEECH TREE TO REMAIN IN PLACE.<br>NOT IMPACTED BY PROPOSED WORK.                                                                                                                                                                                                                                                                                                              |                                                                                   | MATERIAL.<br>2. (5) TOTAL TREES INDEXED WITHIN<br>(2) TOTAL LARGE SHRUBS INDEXED<br>BOUNDARIES.                                  |                                  | RIES.                                                                                                 |                                                                                                                                                  |                                                                                                                             |
| LAFAYETTE PARK / CITY OF DETROIT<br>CO-OP OWNERSHIP<br>8" BLUE SPRUCE. TO REMAIN IN PLACE. TREE TO                                                                                                                                                                                                                                                                                |                                                                                   | <ul><li>(1) TOTAL TREE INDEXED WITHIN L</li><li>3. CALIPER REFERS TO MEASUREMENT</li><li>DESIGNATED HEIGHT PER AMERICA</li></ul> | NT OF A TREE'S TRUNK A           | AT A                                                                                                  |                                                                                                                                                  | ണ                                                                                                                           |
| BE TRIMMED PER ARBORIST'S RECOMMENDATIONS.<br>PLANT 3. SEE PLANT CHART.<br>CONSTRUCTION PATH PER CIVIL PLANS.<br>TURF AND TREE ROOTS TO BE PROTECTED WITH<br>" 4'x8" PLYWOOD OVERLAPPING PANELS.                                                                                                                                                                                  |                                                                                   |                                                                                                                                  |                                  |                                                                                                       |                                                                                                                                                  | Know what's below.                                                                                                          |
| * 4'x8' PLYWOOD OVERLAPPING PANELS.<br>TURF TO BE HYDROSEEDED AND REESTABLISHED<br>TO ENSURE COVERAGE BY SPRING 2026.<br>EXISTING FENCING, SEE CIVIL PLANS FOR<br>CONSTRUCTION PROCEDURE.                                                                                                                                                                                         | - Gas                                                                             |                                                                                                                                  |                                  |                                                                                                       |                                                                                                                                                  | Call before you dig.                                                                                                        |
| EXISTING 10" HONEY LOCUST TO REMAIN<br>IN PLACE. PROTECT WITH 4' SNOW FENCE<br>• 5' RADIUS AROUND TREE.                                                                                                                                                                                                                                                                           |                                                                                   | 120.3 5" MAPLE                                                                                                                   |                                  |                                                                                                       | TANK                                                                                                                                             | DATE: ISSUE:<br>2025-04-17 ROW Permit Exhibit                                                                               |
| EXISTING 2" HONEY LOCUST TO REMAIN IN<br>PLACE. PROTECT WITH 4' SNOW FENCE O<br>5' RADIUS AROUND TREE.                                                                                                                                                                                                                                                                            | AS AS                                                                             |                                                                                                                                  | - GAS -                          |                                                                                                       |                                                                                                                                                  | 2025-04-18 ROW Permit                                                                                                       |
| CONSTRUCTION PATH PER CIVIL PLANS.<br>TURF AND TREE ROOTS TO BE PROTECTED WITH<br>WOODEN OR METAL PANELS AS NECESSARY.<br>TURF TO BE HYDROSEEDED AND REESTABLISHED                                                                                                                                                                                                                |                                                                                   |                                                                                                                                  |                                  |                                                                                                       |                                                                                                                                                  | 2025-04-24     ROW Permit Update       2025-05-02     ROW Permit Amendment                                                  |
| CONSTRUCTION FENCING TO SURROUND<br>EXCAVATION AREA, PER CIVIL PLANS                                                                                                                                                                                                                                                                                                              | K.B.                                                                              | 120.0                                                                                                                            | HDC DISTRICT BOU                 | NDARY AT                                                                                              |                                                                                                                                                  | 2025-05-09 ROW Permit Amendment                                                                                             |
| TRIMMED JAPANESE YEWS TO REMAIN IN<br>PLACE. NOT IMPACTED BY PROPOSED<br>WORK.                                                                                                                                                                                                                                                                                                    | NUE CAS(R)                                                                        | 4" ORNAMENT                                                                                                                      | CENTERLINE OF LA<br>RIGHT-OF-WAY |                                                                                                       |                                                                                                                                                  | 2025-05-13     ROW Permit Amendment       2025-06-11     ROW Permit Amendment                                               |
| EXISTING MATURE 15" HONEY LOCUST<br>TO REMAIN IN PLACE. NOT IMPACTED<br>BY PROPOSED WORK.                                                                                                                                                                                                                                                                                         | AVE                                                                               | 119.5<br>4 ORNAME                                                                                                                | ENTAL                            |                                                                                                       |                                                                                                                                                  |                                                                                                                             |
| TRIMMED JAPANESE YEWS TO REMAIN IN<br>PLACE. NOT IMPACTED BY PROPOSED<br>WORK.                                                                                                                                                                                                                                                                                                    | MILE AYETTE                                                                       |                                                                                                                                  | REPLACED WIT                     | APLE STREET TREE TO BE<br>H 2" CALIPER TREES.<br>DC BOUNDARIES.                                       |                                                                                                                                                  |                                                                                                                             |
| TAL 5' WOODEN TREE PROTECTION FENCE.<br>TO PREVENT DAMAGE TO TREES DURING<br>CONSTRUCTION.<br>EXISTING MATURE 15" HONEY LOCUST                                                                                                                                                                                                                                                    | e <sup>w</sup> while                                                              |                                                                                                                                  | 00                               |                                                                                                       |                                                                                                                                                  |                                                                                                                             |
| TO REMAIN IN PLACE. NOT IMPACTED<br>122.6<br>2" OF NAME NIAL<br>122.4<br>LOWERING 3-2-1" HAWTHORN, MULTI-STEM.<br>2" OF TO BE PROTECTED AND REMAIN IN PLACE.<br>NOT IMPACTED BY PROPOSED WORK.                                                                                                                                                                                    | Middig CTV-                                                                       | 118.9<br>4" ORNAME                                                                                                               | ENTAL                            | PAR                                                                                                   | SAN .                                                                                                                                            | Developed For:                                                                                                              |
| EXISTING HISTORIC PLAYGROUND - STAY OFF,<br>PROTECT. NOT IMPACTED BY PROPOSED WORK.                                                                                                                                                                                                                                                                                               |                                                                                   |                                                                                                                                  | REPLACED WIT                     | AAPLE STREET TREE TO BE<br>TH 2" CALIPER TREE.<br>PLANT CHART.                                        |                                                                                                                                                  | Detroit Thermal                                                                                                             |
| MIXED ALLIUM BULBS THROUGHOUT. TO BE<br>REPLACED WITH 2 BULBS EVERY 1 SQ FT.<br>EXISTING 5" CRAB APPLE SPECIES TO<br>REMAIN IN PLACE.                                                                                                                                                                                                                                             | OVERHEAD UTILIT                                                                   |                                                                                                                                  | NAMENTAL                         |                                                                                                       | 1 march 1                                                                                                                                        | 541 Madison St,<br>Detroit, MI 48226                                                                                        |
| FLOWERING 3-3-3-2-1" HAWTHORN, MULTI-STEM.       NOT IMPACTED BY PROPOSED WORK.         TO BE SPADED AND RELOCATED DURING       EXISTING 5" CRAB APPLE SPECIES TO         CONSTRUCTION PER ARBORIST.       EXISTING 5" CRAB APPLE SPECIES TO         PLANT 1. SEE PLANT CHART.       REMAIN IN PLACE.         NOT IMPACTED BY PROPOSED WORK.       NOT IMPACTED BY PROPOSED WORK. | PERIWINKLE UNDE<br>PLANTING, TO RE<br>PLACE. NOT IMPA<br>PROPOSED WORK            | ACTED BY                                                                                                                         | REPLACED WIT                     | MAPLE STREET TREE TO BE<br>TH 2" CALIPER TREE.<br>DC BOUNDARIES.                                      |                                                                                                                                                  | (313) 963-3844                                                                                                              |
| EXCAVATION EXTENTS, SEE<br>CIVIL PLANS FOR DIMENSIONS<br>TREE ROOT PRUNING RECOMMENDATION                                                                                                                                                                                                                                                                                         |                                                                                   | 16"-80#                                                                                                                          | 4 1951 GAS(R)<br>GAS             | GAS GAS                                                                                               | UN DEAD GAS(R)                                                                                                                                   | STEAM LINE                                                                                                                  |
| BY CERTIFIED ARBORIST<br>CAREFULLY REMOVE AND STOCKPILE<br>EXISTING PAVERS. TO BE REINSTALLED<br>LARGE EUONYMUS BURNING BUSH TO BE<br>REMOVED AND REPLACED WITH (5) 5<br>GALLON SPECIES TO MATCH EXISTING<br>FORM.                                                                                                                                                                | 3/3/2" ORNAMENTA                                                                  |                                                                                                                                  |                                  | ABANDO                                                                                                | ONED SEWER(R)                                                                                                                                    | IMPROVEMENTS<br>LANDSCAPE                                                                                                   |
| AS ORIGINALLY PLACED.<br>123<br>TURF TO BE REPLACED WITH SOD TO<br>ENSURE COVERAGE FOR SPRING 2026.<br>EXISTING 3-3-2" CRAB APPLE TO BE<br>TRIMMED PER ARBORIST'S                                                                                                                                                                                                                 |                                                                                   |                                                                                                                                  | SEWER(R)                         |                                                                                                       | BANDONED SEWER(R)                                                                                                                                | ENLARGEMENTS<br>Lafeyette Park -                                                                                            |
| EXISTING MATURE 2" MAPLE TO REMAIN IN<br>PLACE. NOT IMPACTED BY PROPOSED<br>WORK.<br>IN THIS EVENT REPLACE WITH 2" CALIPER<br>FLOWERING CRAB APPLE.                                                                                                                                                                                                                               | YEWS, SIZE UNKN<br>REMOVED AND RE<br>5 GALLON SPECIE                              | STERED JAPANESE<br>NOWN, TO BE<br>EPLACED WITH (1)<br>ES ● 24" O.C. IN<br>BANCE. TO MATCH                                        | $\frac{(N \ DEAD}{GAS} GAS(R)$   | GAS - GAS                                                                                             |                                                                                                                                                  | Detroit Thermal                                                                                                             |
| WOODEN TREE PROTECTION FENCE.<br>TO PREVENT DAMAGE TO TREES DURING<br>CONSTRUCTION.<br>EXISTING 10" PINE TO REMAIN IN PLACE.<br>INT INPACTED BY DECODED WORK                                                                                                                                                                                                                      | FORM OF EXISTIN                                                                   | RATE CHARTS.                                                                                                                     |                                  | GAB GAS                                                                                               |                                                                                                                                                  | Municipality<br>County<br>MICHIGAN                                                                                          |
| EXISTING MATURE 19 HONEY LOCUST TO<br>REMAIN IN PLACE. NOT IMPACTED BY<br>PROPOSED WORK.                                                                                                                                                                                                                                                                                          | REPLACE WITH 1<br>AREAS OF DISTU                                                  | CAL © 10" O.C. IN<br>RBANCE.                                                                                                     |                                  |                                                                                                       |                                                                                                                                                  |                                                                                                                             |
| PROPOSED WORK.                                                                                                                                                                                                                                                                                                                                                                    | LAND                                                                              | SCAPE ENLARGEME                                                                                                                  | ENT "B"                          | 0 10' 20'<br>SCALE: 1" - 20'                                                                          |                                                                                                                                                  | Date:         2025.04.17           Scale:         1" = 30'           Shart         FNLADOEMENTS                             |
|                                                                                                                                                                                                                                                                                                                                                                                   |                                                                                   |                                                                                                                                  |                                  | SCALE: 1" = 20'                                                                                       |                                                                                                                                                  | Sheet:ENLARGEMENTSProject:20650.00D                                                                                         |
|                                                                                                                                                                                                                                                                                                                                                                                   |                                                                                   |                                                                                                                                  |                                  |                                                                                                       |                                                                                                                                                  | Copyright © 2024 Giffels Webster.<br>No reproduction shall be made without the<br>prior written consent of Giffels Webster. |