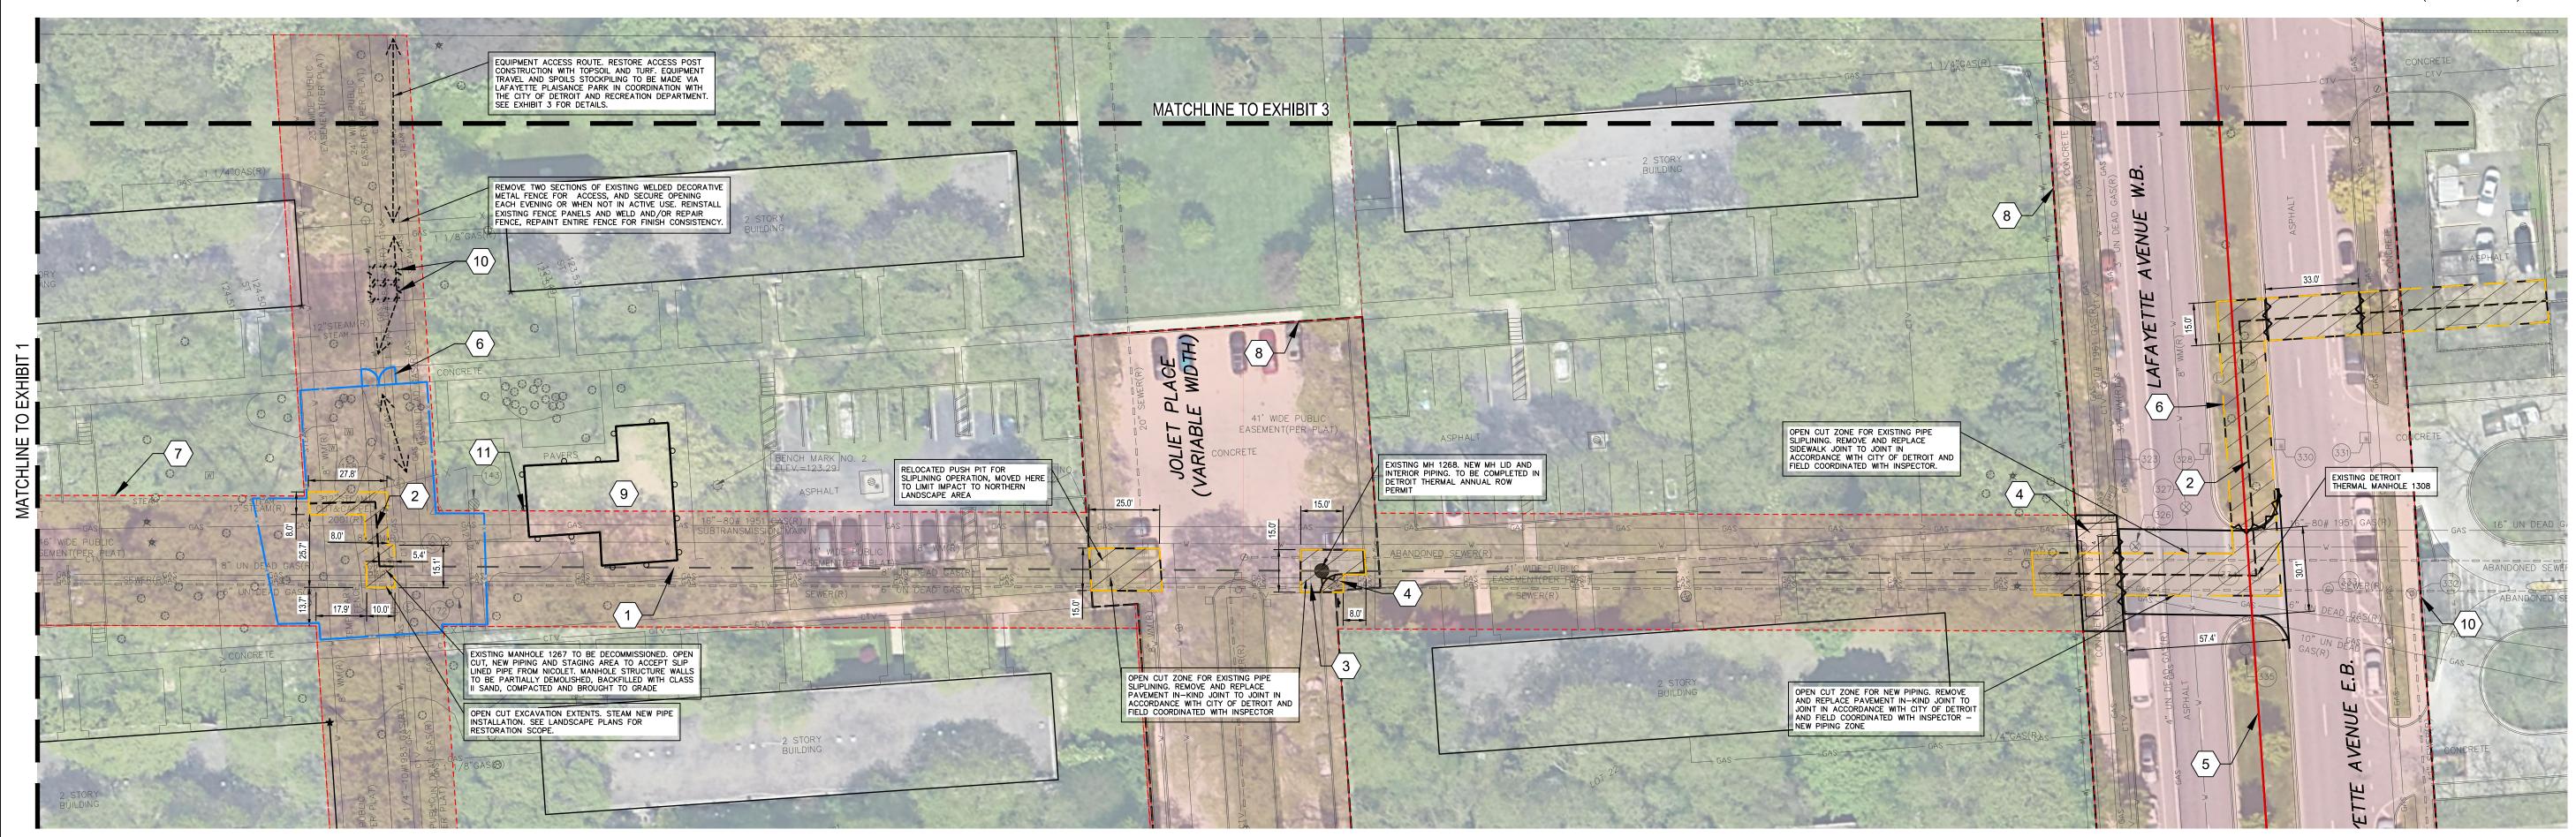

# SCOPE - LEGEND

| EXISTING STEAM LINE TO BE SLIPLINED                   | · · ·                                   |
|-------------------------------------------------------|-----------------------------------------|
| 6'-0" HIGH TEMPORARY CHAIN LINK<br>CONSTRUCTION FENCE | x x                                     |
| NEW STEAM LINE TO BE INSTALLED                        |                                         |
| CURB REPLACEMENT, PER CITY OF DETROIT<br>STANDARDS    |                                         |
| REMOVE ITEM                                           | • 1 • 1 • 1 • 1 • 1 • 1 • 1 • 1 • 1 • 1 |
| EXISTING PLAYGROUND                                   |                                         |
| PAVEMENT REPLACEMENT                                  |                                         |
| CONCRETE SIDEWALK PAVEMENT<br>REPLACEMENT             |                                         |
| DISTURBANCE AREA, RESTORATION IN KIND                 | •                                       |
| PUBLIC UTILITY EASEMENT AND<br>PUBLIC RIGHTS-OF-WAY   |                                         |
|                                                       |                                         |

OPEN EXCAVATION AREA

LAFAYETTE PARK/MIES VAN DER ROHE HISTORIC DISTRICT NORTHERN BOUNDARY, CENTERLINE OF ANTIETAM PUBLIC RIGHT-OF-WAY, 70 FT. WIDE

| NEW PERMANENT STEAM STA | СК |
|-------------------------|----|
|                         |    |

EXISTING MANHOLE TO REMAIN

PROPOSED EQUIPMENT PATHWAY

. \_\_\_\_ . \_\_\_ . \_

| SCOPE | - | K |
|-------|---|---|
|       |   |   |

| #                    | NOTE                                                                   |  |  |
|----------------------|------------------------------------------------------------------------|--|--|
| $\langle 1 \rangle$  | EX. STEAM LINE TO BE SL<br>FOR IMPROVEMENT AND                         |  |  |
| $\langle 2 \rangle$  | PROPOSED STEAM LINE I<br>(REMOVE & REPLACE EXI                         |  |  |
| $\langle 3 \rangle$  | CONCRETE PAVEMENT R                                                    |  |  |
| $\langle 4 \rangle$  | CONCRETE SIDEWALK PA                                                   |  |  |
| <b>5</b>             | LAFAYETTE PARK/MIES V<br>DISTRICT NORTHERN BO<br>ANTIETAM PUBLIC RIGHT |  |  |
| 6                    | PAIR OF 6' SWING GATES                                                 |  |  |
| $\langle 7 \rangle$  | EXISTING EASEMENT ACC                                                  |  |  |
| 8                    | EXISTING PUBLIC ROW                                                    |  |  |
| (9)                  | EXISTING PLAY STRUCTU<br>PROTECTED                                     |  |  |
| <b>(10)</b>          | REMOVE AND REPLACE V<br>PLANTING BEDS                                  |  |  |
| $\langle 11 \rangle$ | FENCING TO BE FIELD LC<br>WITH SITE FURNITURE, IN                      |  |  |
|                      |                                                                        |  |  |

## KEY NOTES

NE TO BE SLIP LINED MENT AND REPAIR

EAM LINE PIPING EPLACE EXISTING)

VEMENT REPLACEMENT

DEWALK PAVEMENT REPLACEMENT ARK/MIES VAN DER ROHE HISTORIC

RTHERN BOUNDARY, CENTERLINE OF BLIC RIGHT-OF-WAY, 70 FT. WIDE /ING GATES FOR ACCESS

EMENT ACCESS

Y STRUCTURE AREA, TO BE

REPLACE WOOD FRAMED RAISED

BE FIELD LOCATED TO BE COORDINATED RNITURE, INCLUDING PLAYGROUND

LOCATION MAP ( NOT TO SCALE )

| gif<br>We               | fels                                           |
|-------------------------|------------------------------------------------|
|                         | Engineers                                      |
|                         | Surveyors                                      |
| La                      | Planners<br>andscape Architects                |
|                         |                                                |
| 28                      | 3 West Adams Road                              |
|                         | Suite 1200<br>Detroit, MI 48226                |
|                         | p (313) 962-4442                               |
| 14/14                   | f (313) 962-5068<br>w.giffelswebster.com       |
|                         | w.gineiswebster.com                            |
| Executive:              | DR/MM                                          |
| Manager:                | DR                                             |
| Designer:<br>Quality Co | SC<br>ntrol: DR                                |
| Section:                |                                                |
|                         |                                                |
| Professional            | Seal                                           |
| FIOLESSIONAL            | Seal.                                          |
|                         |                                                |
|                         |                                                |
|                         |                                                |
|                         |                                                |
|                         |                                                |
|                         |                                                |
|                         |                                                |
|                         |                                                |
|                         |                                                |
|                         |                                                |
|                         |                                                |
| Knov                    | v what's <b>below.</b><br>Call before you dig. |
|                         | <b>Zan</b> berore you dig.                     |
| DATE:                   | ISSUE:                                         |
| 2025-04-17              | ROW Permit Exhibit                             |
| 2025-04-18              | ROW Permit                                     |
| 2025-04-24              | ROW Permit Update                              |
| 2025-05-02              | ROW Permit Amendment                           |
| 2025-05-09              | ROW Permit Amendment                           |
| 2025-05-13              | ROW Permit Amendment                           |
|                         |                                                |
| 2025-06-11              | ROW Permit Amendment                           |
|                         |                                                |
|                         |                                                |
|                         |                                                |
|                         |                                                |
|                         |                                                |
| Developed               |                                                |
|                         | Detroit Thermal                                |
|                         | 541 Madison St,                                |
|                         | Detroit, MI 48226                              |
|                         | (313) 963-3844                                 |
|                         |                                                |
|                         |                                                |
|                         | FEAM LINE                                      |
|                         |                                                |
|                         | SOUTH                                          |
|                         | afeyette Park -                                |
|                         | Detroit Thermal                                |
|                         | Municipality                                   |
|                         | County<br>MICHIGAN                             |
|                         |                                                |
| Date:                   | 2025.04.17                                     |
| Scale:                  | 1" = 30'                                       |
| Sheet:<br>Project:      | EXHIBIT 2<br>20650.00D                         |
|                         |                                                |