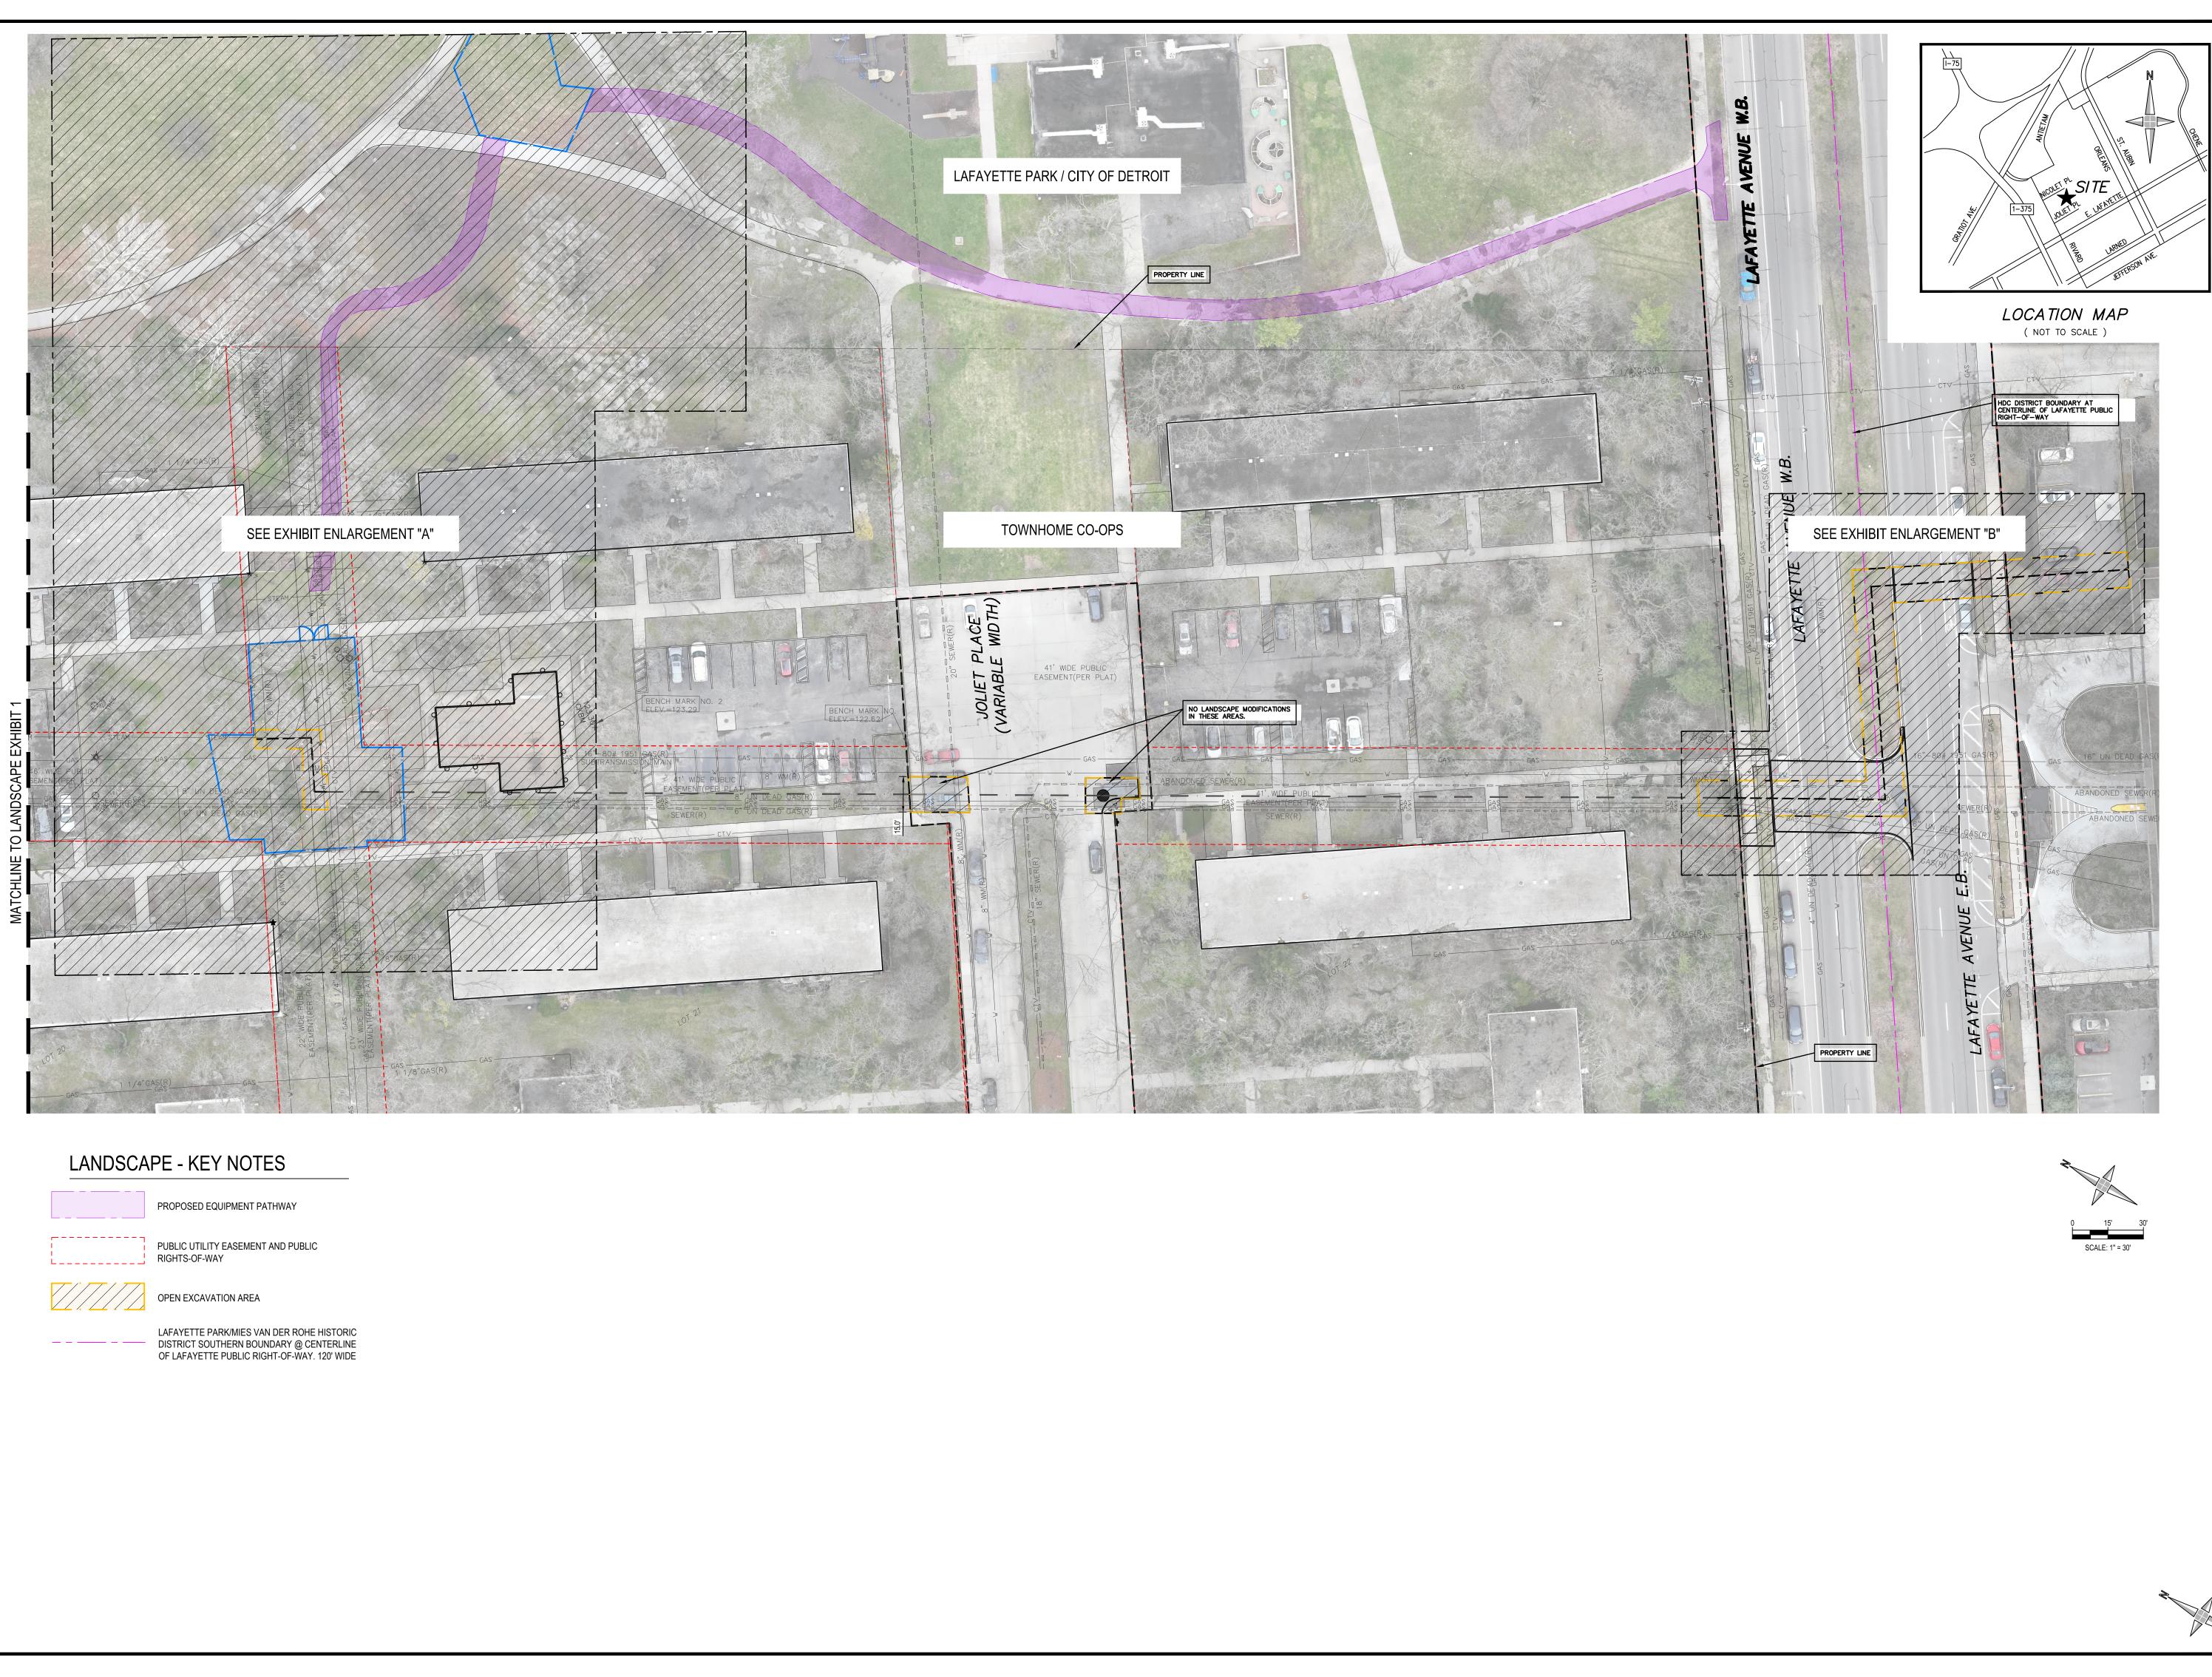

## SCOPE - LEGEND

PROPOSED EQUIPMENT PATHWAY

PUBLIC UTILITY EASEMENT AND PUBLIC RIGHTS-OF-WAY

6'-0" HIGH TEMPORARY CHAIN LINK CONSTRUCTION FENCE

LAFAYETTE PARK/MIES VAN DER ROHE HISTORIC DISTRICT NORTHERN BOUNDARY, CENTERLINE OF ANTIETAM PUBLIC RIGHT-OF-WAY, 70 FT. WIDE

#### SCOPE - KEY NOTES

| # | NOTE |
|---|------|
|   |      |

- 1 PROPOSED EQUIPMENT LAYDOWN AREA
- $\langle 2 \rangle$  proposed equipment pathway
- 3 6'-0" HIGH TEMPORARY CHAIN LINK CONSTRUCTION FENCE
- 4 LAFAYETTE PARK/MIES VAN DER ROHE HISTORIC DISTRICT NORTHERN BOUNDARY, CENTERLINE OF ANTIETAM PUBLIC RIGHT-OF-WAY, 70 FT. WIDE

## LANDSCAPE - KEY NOTES

PUBLIC UTILITY EASEMENT AND PUBLIC RIGHTS-OF-WAY

OPEN EXCAVATION AREA

LAFAYETTE PARK/MIES VAN DER ROHE HISTORIC – DISTRICT NORTHERN BOUNDARY @ CENTERLINE OF ANTIETAM ST PUBLIC RIGHT-OF-WAY. 70' WIDE