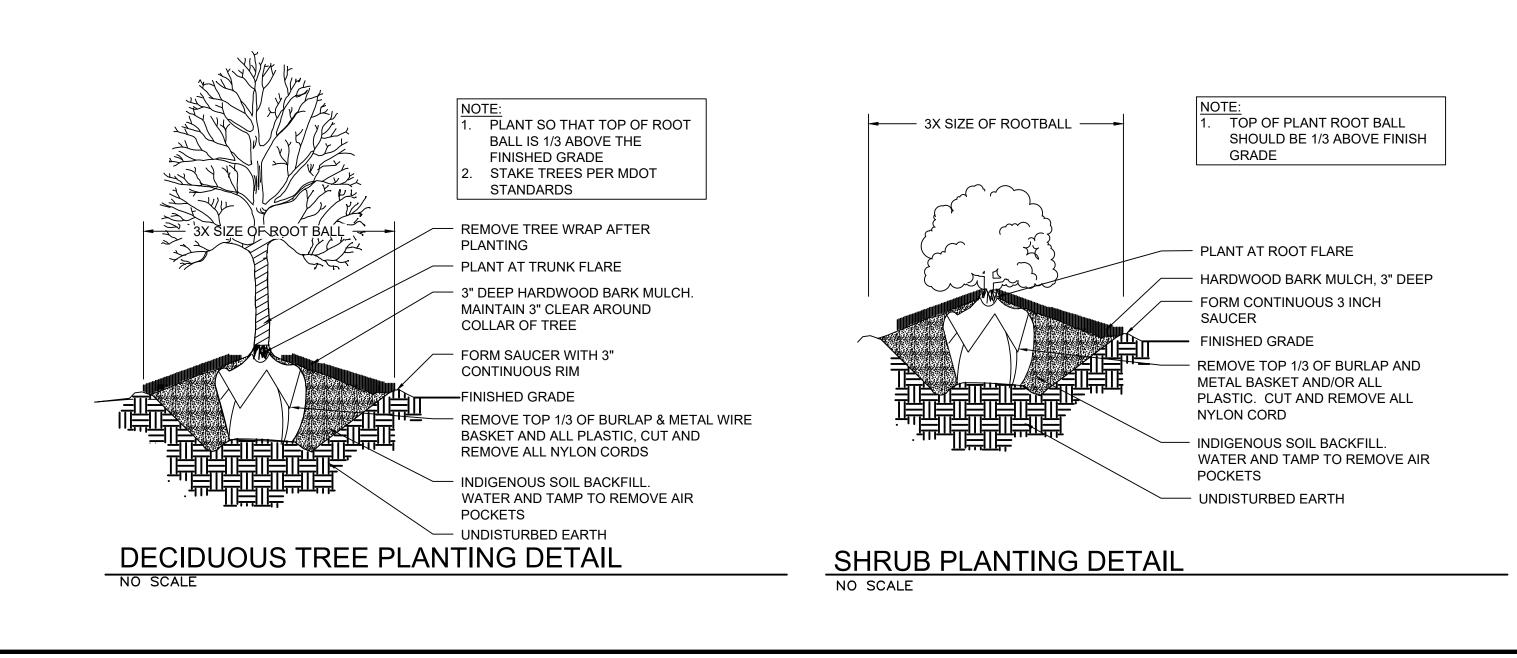

#### **PLANTING NOTES**

- 1. PLANT MATERIALS SHALL BE SOUND, HEALTHY, VIGOROUS, FREE FROM PLANT DISEASES AND INSECTS OR THEIR EGGS, AND SHALL HAVE NORMAL, HEALTHY ROOT SYSTEMS. CALIPER MEASUREMENTS SHALL BE TAKEN 6" ABOVE THE GROUND LEVEL. ALL OTHER MEASUREMENTS SHALL BE IN ACCORDANCE WITH THE LATEST EDITION OF "AMERICAN STANDARD FOR NURSERY STOCK" (ANSI Z-60.1 + A3002004).
- 2. PLANTING BED SOIL SHALL BE AN EQUAL MIX OF SCREENED ORGANIC TOPSOIL, SPHAGNUM PEAT MOSS, AND CLEAN SAND. TO DETER WEED GROWTH DURING ESTABLISHMENT, APPLY A PRE-EMERGENT ('PREEN' OR EQUAL) AFTER PLANTING, 2-3 TIMES PER GROWING SEASON, AT THE RATE RECOMMENDED BY PRODUCT MANUFACTURER.
- 3. PLANTING POCKETS SHALL BE NO DEEPER THAN TWICE THE HEIGHT OF THE ROOT BALL.
- 4. ALL TREE WRAP SHALL BE REMOVED UPON PLANTING.
- 5. MULCH SHALL BE DOUBLE SHREDDED SEASONED HARDWOOD BARK MULCH. CONTRACTOR TO SUBMIT SAMPLE FOR APPROVAL BY LANDSCAPE ARCHITECT/CIVIL ENGINEER PRIOR TO PLACEMENT.
- 6. GRASS SEED FOR LAWN RESTORATION SHALL BE CERTIFIED TURF GRASS SEED COMPLYING WITH A.S.P.A. SPECIFICATIONS, AND FREE OF WEED SEEDS AND UNDESIRABLE NATIVE GRASSES.SEEDED AREAS SHALL NOT BE PERMITTED TO DRY OUT.
- 7. PLANTS MATERIAL WARRANTEES SHALL BE COVERED BY WATERING AND CULTIVATION FOR TWO GROWING SEASONS.
- 8. REMOVE THE TOP  $\frac{1}{3}$  OF BURLAP, TWINE AND/OR METAL CAGE ON ROOT BALL. IF WRAPPED IN PLASTIC COVERING OR NYLON CORDING, ALL OF THESE TYPES OF MATERIAL SHOULD BE REMOVED.
- 9. PLANT MATERIAL SHALL BE USED IN COMPLIANCE WITH PROVISIONS OF THE LOCAL ORDINANCE AND SHALL BE NURSERY GROWN, FREE OF PESTS AND DISEASES, HARDY IN THIS COUNTY, IN CONFORMANCE WITH THE STANDARDS OF THE AMERICAN ASSOCIATION OF NURSERYMEN, AND SHALL PASS INSPECTIONS REQUIRED UNDER STATE REGULATIONS. IN ADDITION, PLANT MATERIALS SHALL BE NORTHERN GROWN, NO.1 GRADE.
- 10. PLANT MATERIAL SHALL BE PLANTED WITHIN THE ANNUAL PLANTING WINDOW OF MARCH 15 THROUGH NOVEMBER 15.
- 11. ALL PLANT ID TAGS ARE TO REMAIN UNTIL ALL PLANTS ARE ACCEPTED ON SITE.
- 12. ANY PLANT SUBSTITUTIONS MUST BE SUBMITTED IN WRITING AND APPROVED BY THE LANDSCAPE ARCHITECT AND TOWNHOME CO-OP PRIOR TO INSTALLATION.
- 13. REFER TO ARBORIST'S RECOMMENDATIONS FOR ALL TRIMMING, PROTECTING, AND POST CONSTRUCTION MAINTENANCE.