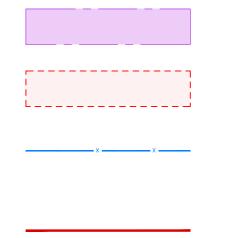

## KEY NOTES

NE TO BE SLIP LINED MENT AND REPAIR

EAM LINE PIPING EPLACE EXISTING)

VEMENT REPLACEMENT

DEWALK PAVEMENT REPLACEMENT ARK/MIES VAN DER ROHE HISTORIC

RTHERN BOUNDARY, CENTERLINE OF BLIC RIGHT-OF-WAY, 70 FT. WIDE /ING GATES FOR ACCESS

EMENT ACCESS

Y STRUCTURE AREA, TO BE

REPLACE WOOD FRAMED RAISED

BE FIELD LOCATED TO BE COORDINATED RNITURE, INCLUDING PLAYGROUND

LOCATION MAP ( NOT TO SCALE )

| gif<br>We               | fels                                           |
|-------------------------|------------------------------------------------|
|                         | Engineers                                      |
|                         | Surveyors                                      |
| La                      | Planners<br>andscape Architects                |
|                         |                                                |
| 28                      | 3 West Adams Road                              |
|                         | Suite 1200<br>Detroit, MI 48226                |
|                         | p (313) 962-4442                               |
| 14/14                   | f (313) 962-5068<br>w.giffelswebster.com       |
|                         | w.gineiswebster.com                            |
| Executive:              | DR/MM                                          |
| Manager:                | DR                                             |
| Designer:<br>Quality Co | SC<br>ntrol: DR                                |
| Section:                |                                                |
|                         |                                                |
| Professional            | Seal                                           |
| FIOLESSIONAL            | Seal.                                          |
|                         |                                                |
|                         |                                                |
|                         |                                                |
|                         |                                                |
|                         |                                                |
|                         |                                                |
|                         |                                                |
|                         |                                                |
|                         |                                                |
|                         |                                                |
|                         |                                                |
| Knov                    | v what's <b>below.</b><br>Call before you dig. |
|                         | <b>Zan</b> berore you dig.                     |
| DATE:                   | ISSUE:                                         |
| 2025-04-17              | ROW Permit Exhibit                             |
| 2025-04-18              | ROW Permit                                     |
| 2025-04-24              | ROW Permit Update                              |
| 2025-05-02              | ROW Permit Amendment                           |
| 2025-05-09              | ROW Permit Amendment                           |
| 2025-05-13              | ROW Permit Amendment                           |
|                         |                                                |
| 2025-06-11              | ROW Permit Amendment                           |
|                         |                                                |
|                         |                                                |
|                         |                                                |
|                         |                                                |
|                         |                                                |
| Developed               |                                                |
|                         | Detroit Thermal                                |
|                         | 541 Madison St,                                |
|                         | Detroit, MI 48226                              |
|                         | (313) 963-3844                                 |
|                         |                                                |
|                         |                                                |
|                         | FEAM LINE                                      |
|                         |                                                |
|                         | SOUTH                                          |
|                         | afeyette Park -                                |
|                         | Detroit Thermal                                |
|                         | Municipality                                   |
|                         | County<br>MICHIGAN                             |
|                         |                                                |
| Date:                   | 2025.04.17                                     |
| Scale:                  | 1" = 30'                                       |
| Sheet:<br>Project:      | EXHIBIT 2<br>20650.00D                         |
|                         |                                                |