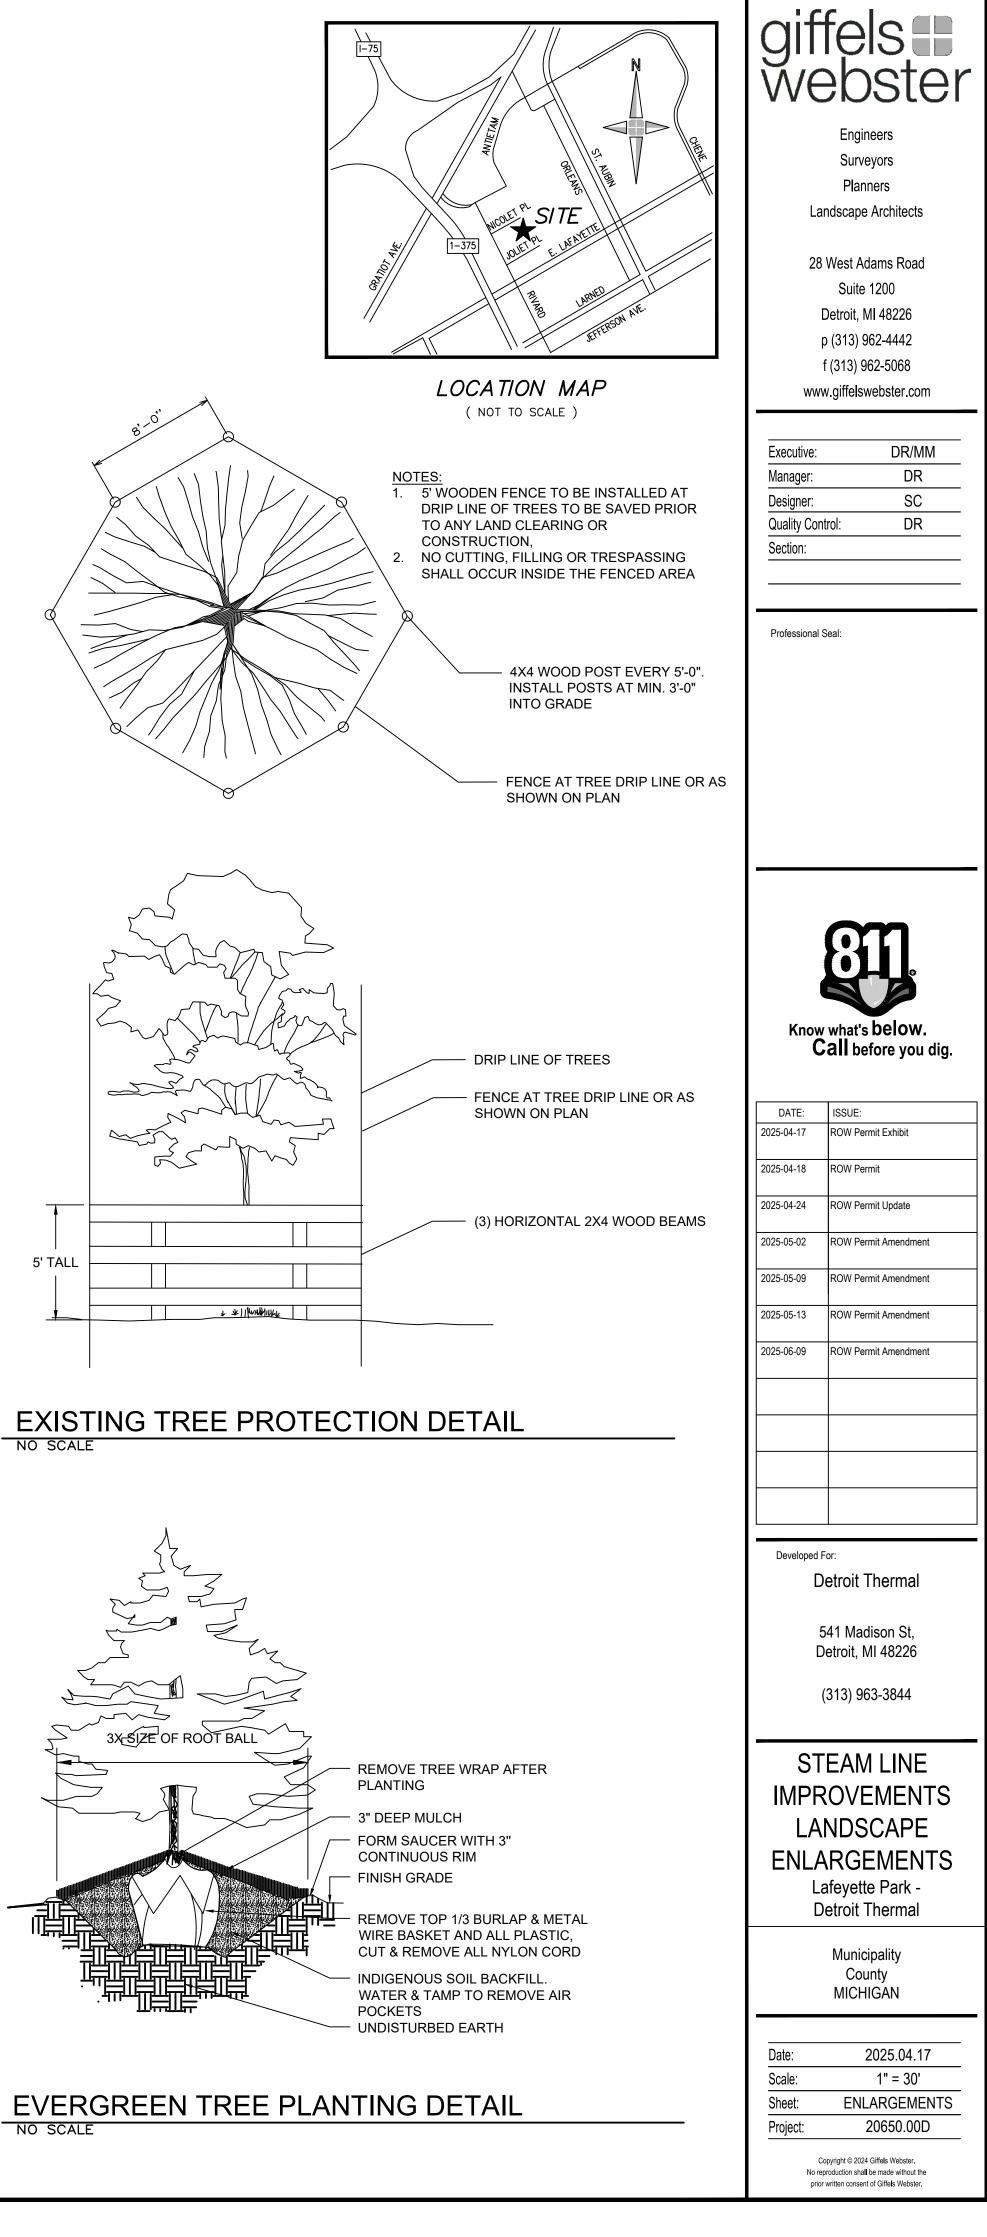

#### **PLANTING NOTES**

- 1. PLANT MATERIALS SHALL BE SOUND, HEALTHY, VIGOROUS, FREE FROM PLANT DISEASES AND INSECTS OR THEIR EGGS, AND SHALL HAVE NORMAL, HEALTHY ROOT SYSTEMS. CALIPER MEASUREMENTS SHALL BE TAKEN 6" ABOVE THE GROUND LEVEL. ALL OTHER MEASUREMENTS SHALL BE IN ACCORDANCE WITH THE LATEST EDITION OF "AMERICAN STANDARD FOR NURSERY STOCK" (ANSI Z-60.1 + A3002004).
- 2. PLANTING BED SOIL SHALL BE AN EQUAL MIX OF SCREENED ORGANIC TOPSOIL, SPHAGNUM PEAT MOSS, AND CLEAN SAND. TO DETER WEED GROWTH DURING ESTABLISHMENT, APPLY A PRE-EMERGENT ('PREEN' OR EQUAL) AFTER PLANTING, 2-3 TIMES PER GROWING SEASON, AT THE RATE RECOMMENDED BY PRODUCT MANUFACTURER.
- 3. PLANTING POCKETS SHALL BE NO DEEPER THAN TWICE THE HEIGHT OF THE ROOT BALL.
- 4. ALL TREE WRAP SHALL BE REMOVED UPON PLANTING.
- 5. MULCH SHALL BE DOUBLE SHREDDED SEASONED HARDWOOD BARK MULCH. CONTRACTOR TO SUBMIT SAMPLE FOR APPROVAL BY LANDSCAPE ARCHITECT/CIVIL ENGINEER PRIOR TO PLACEMENT.
- 6. GRASS SEED FOR LAWN RESTORATION SHALL BE CERTIFIED TURF GRASS SEED COMPLYING WITH A.S.P.A. SPECIFICATIONS, AND FREE OF WEED SEEDS AND UNDESIRABLE NATIVE GRASSES.SEEDED AREAS SHALL NOT BE PERMITTED TO DRY OUT.
- 7. PLANTS MATERIAL WARRANTEES SHALL BE COVERED BY WATERING AND CULTIVATION FOR TWO GROWING SEASONS.
- 8. REMOVE THE TOP  $\frac{1}{3}$  OF BURLAP, TWINE AND/OR METAL CAGE ON ROOT BALL. IF WRAPPED IN PLASTIC COVERING OR NYLON CORDING, ALL OF THESE TYPES OF MATERIAL SHOULD BE REMOVED.
- 9. PLANT MATERIAL SHALL BE USED IN COMPLIANCE WITH PROVISIONS OF THE LOCAL ORDINANCE AND SHALL BE NURSERY GROWN, FREE OF PESTS AND DISEASES, HARDY IN THIS COUNTY, IN CONFORMANCE WITH THE STANDARDS OF THE AMERICAN ASSOCIATION OF NURSERYMEN, AND SHALL PASS INSPECTIONS REQUIRED UNDER STATE REGULATIONS. IN ADDITION, PLANT MATERIALS SHALL BE NORTHERN GROWN, NO.1 GRADE.
- 10. PLANT MATERIAL SHALL BE PLANTED WITHIN THE ANNUAL PLANTING WINDOW OF MARCH 15 THROUGH NOVEMBER 15.
- 11. ALL PLANT ID TAGS ARE TO REMAIN UNTIL ALL PLANTS ARE ACCEPTED ON SITE.
- 12. ANY PLANT SUBSTITUTIONS MUST BE SUBMITTED IN WRITING AND APPROVED BY THE LANDSCAPE ARCHITECT AND TOWNHOME CO-OP PRIOR TO INSTALLATION.
- 13. REFER TO ARBORIST'S RECOMMENDATIONS FOR ALL TRIMMING, PROTECTING, AND POST CONSTRUCTION MAINTENANCE.