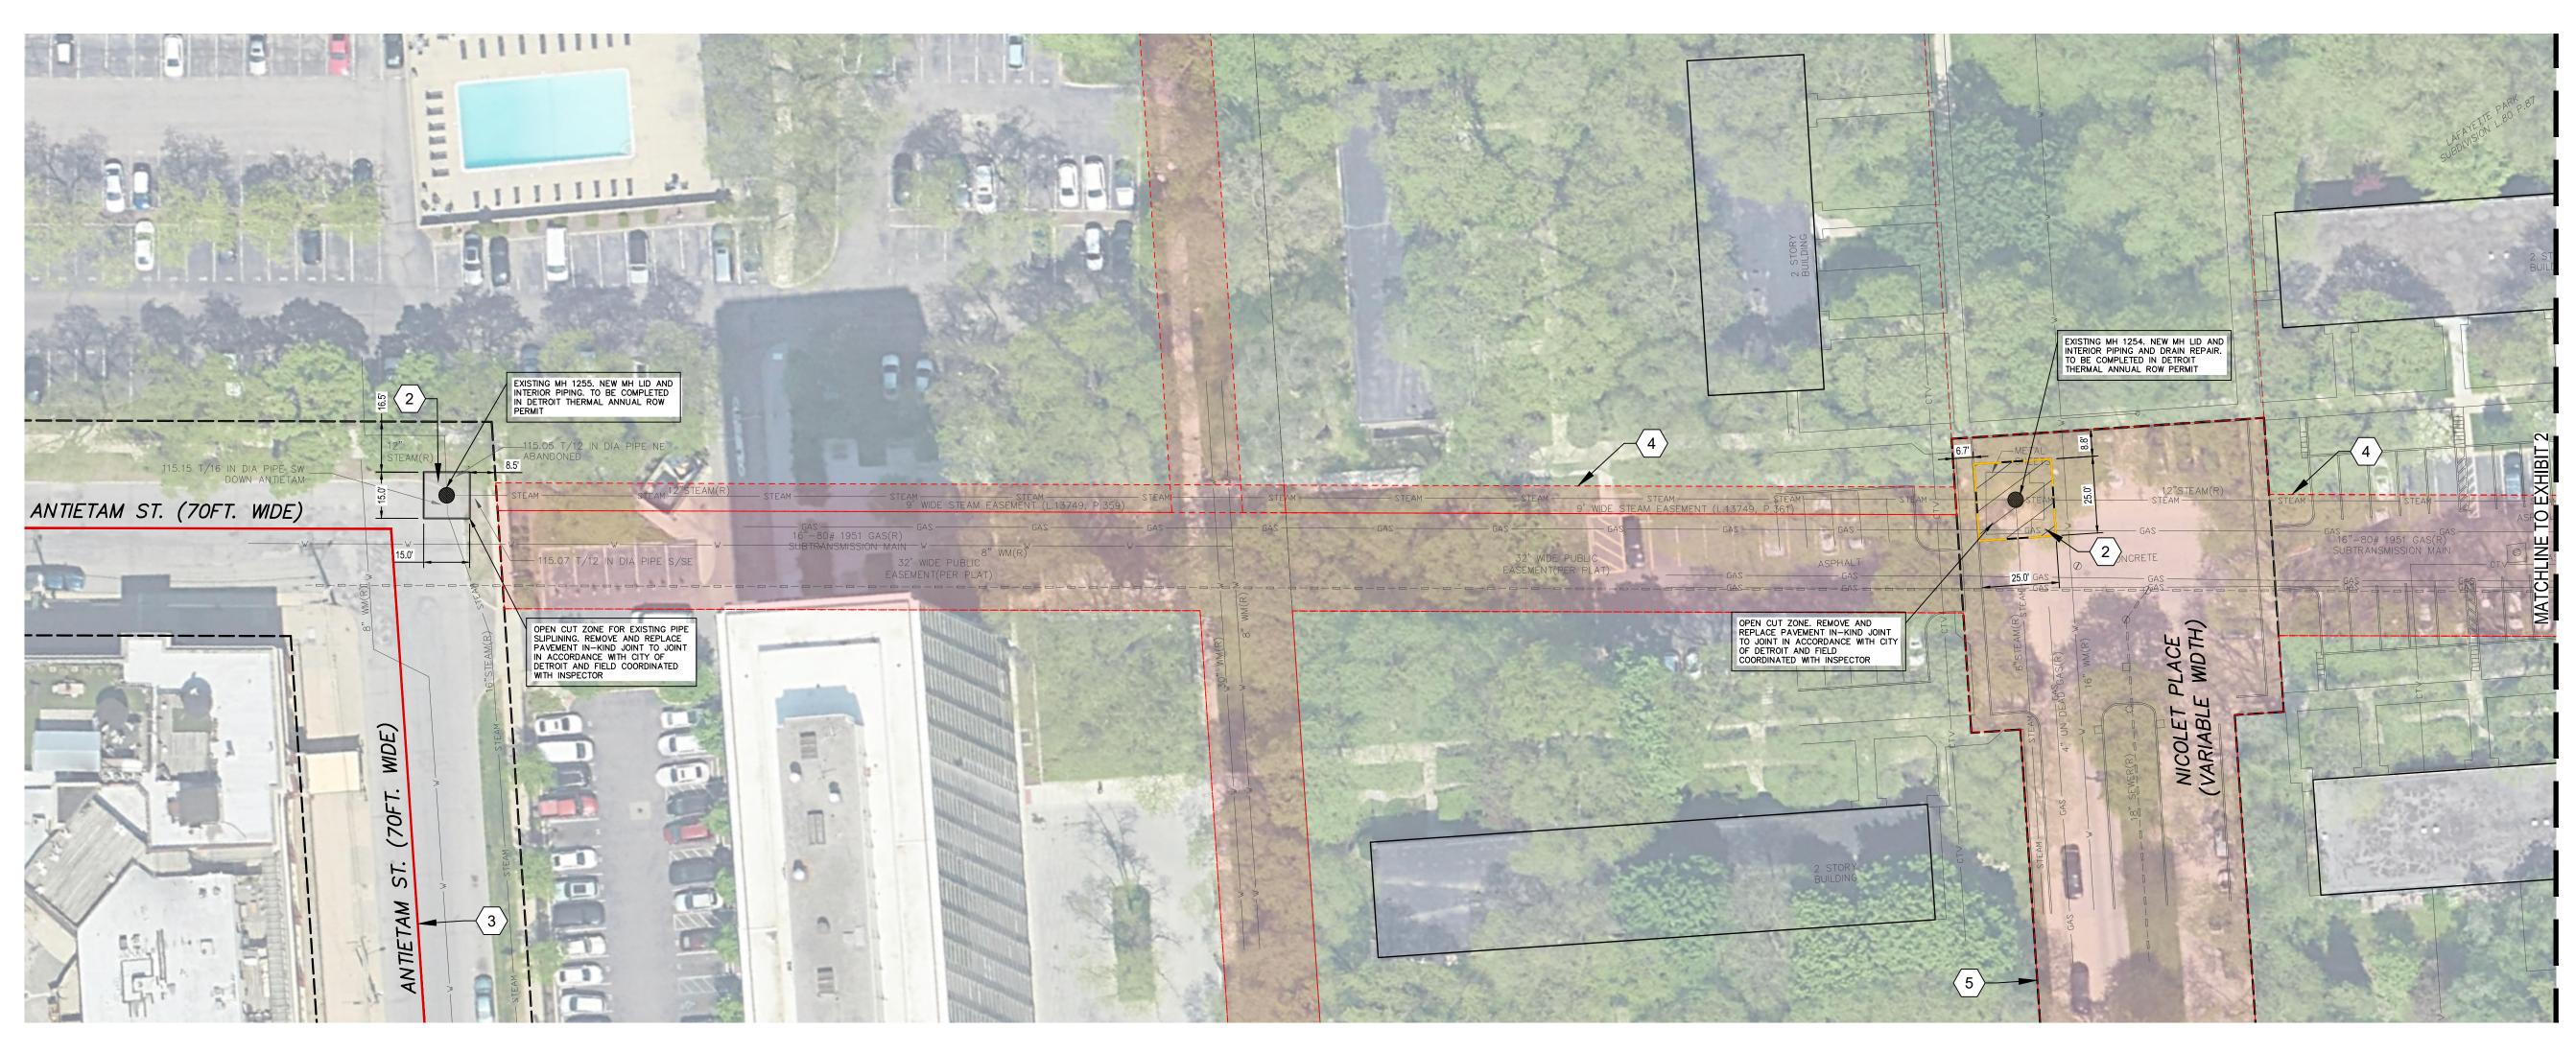

### SCOPE - LEGEND

| CONCRETE PAVEMENT REPLACEMENT                                                                                                          |
|----------------------------------------------------------------------------------------------------------------------------------------|
| PUBLIC UTILITY EASEMENT AND<br>PUBLIC RIGHTS-OF-WAY                                                                                    |
| OPEN EXCAVATION AREA                                                                                                                   |
| DISTURBANCE AREA, RESTORATION IN KIND                                                                                                  |
| NEW STEAM LINE TO BE INSTALLED                                                                                                         |
| EXISTING MANHOLE TO REMAIN                                                                                                             |
| LAFAYETTE PARK/MIES VAN DER ROHE<br>HISTORIC DISTRICT NORTHERN<br>BOUNDARY, CENTERLINE OF ANTIETAM<br>PUBLIC RIGHT-OF-WAY, 70 FT. WIDE |

#### SCOPE - KEY NOTES

# NOTE

- EX. STEAM LINE TO BE SLIPLINED FOR IMPROVEMENT AND REPAIR
   CONCRETE PAVEMENT REPLACEMENT
   LAFAYETTE PARK/MIES VAN DER ROHE HIST
- 3 LAFAYETTE PARK/MIES VAN DER ROHE HISTORIC DISTRICT NORTHERN BOUNDARY, CENTERLINE OF ANTIETAM PUBLIC RIGHT-OF-WAY, 70 FT. WIDE
- 4 EXISTING EASEMENT ACCESS
- 5 EXISTING PUBLIC ROW