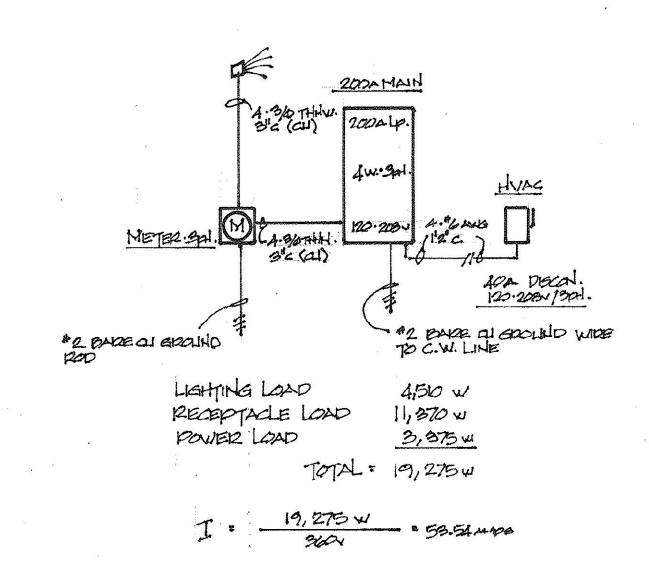

ELECTRICAL SCHEMATIC "REER" DIAGRAM (HTS)

ROPOSED "RENTAL" HALL

D PRELIM.

CONSTR.

AS BUILT

| BOLIED FOR DATE | PERMIT | 4:26:23 | REVISION #1 | 03-17-25 |

ELECT PEER

ELEVATIONS