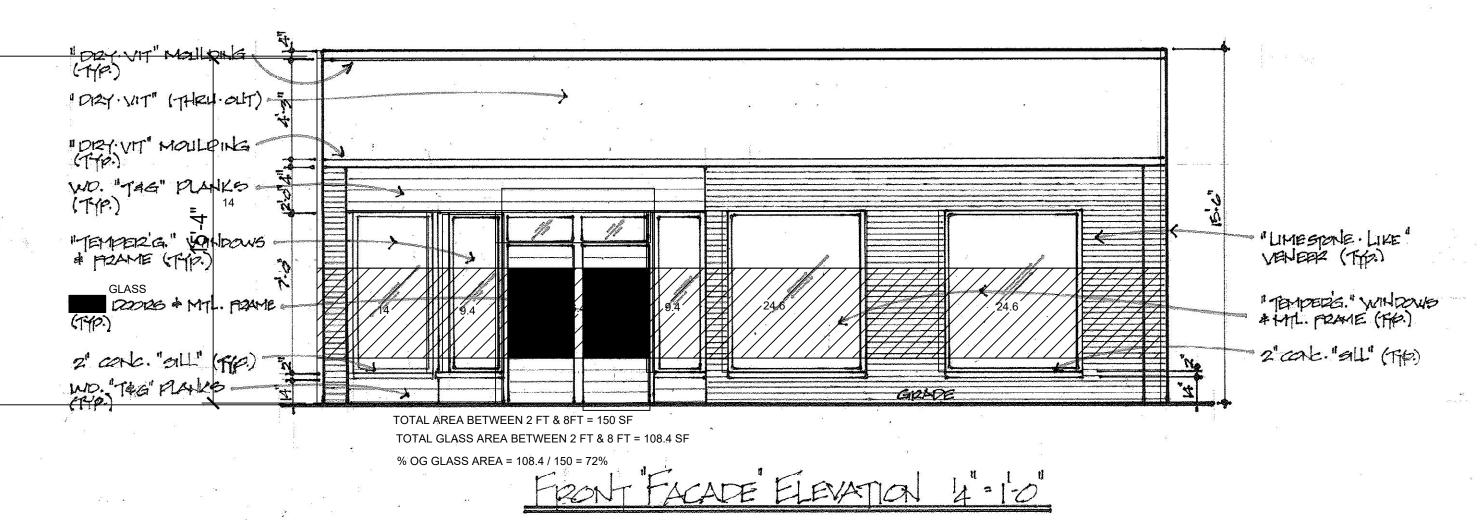

REAR "FACADE" ELEVATION 4".10"



| NO.        | DESIGNATION             | LOAD  | CAT.