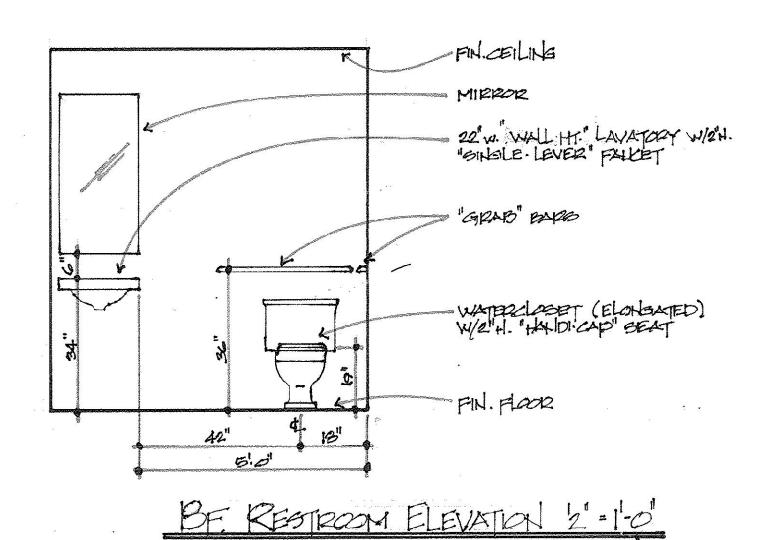

REAR "FACADE" ELEVATION 4".10"



| NO.        | DESIGNATION             | LOAD  | CAT.