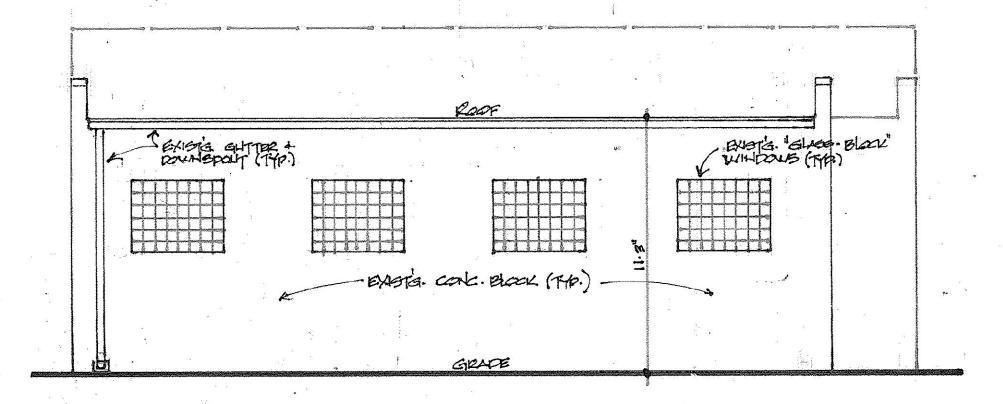

REAR "FACADE" ELEVATION 4".10"



| NO.        | DESIGNATION             | LOAD  | CAT.