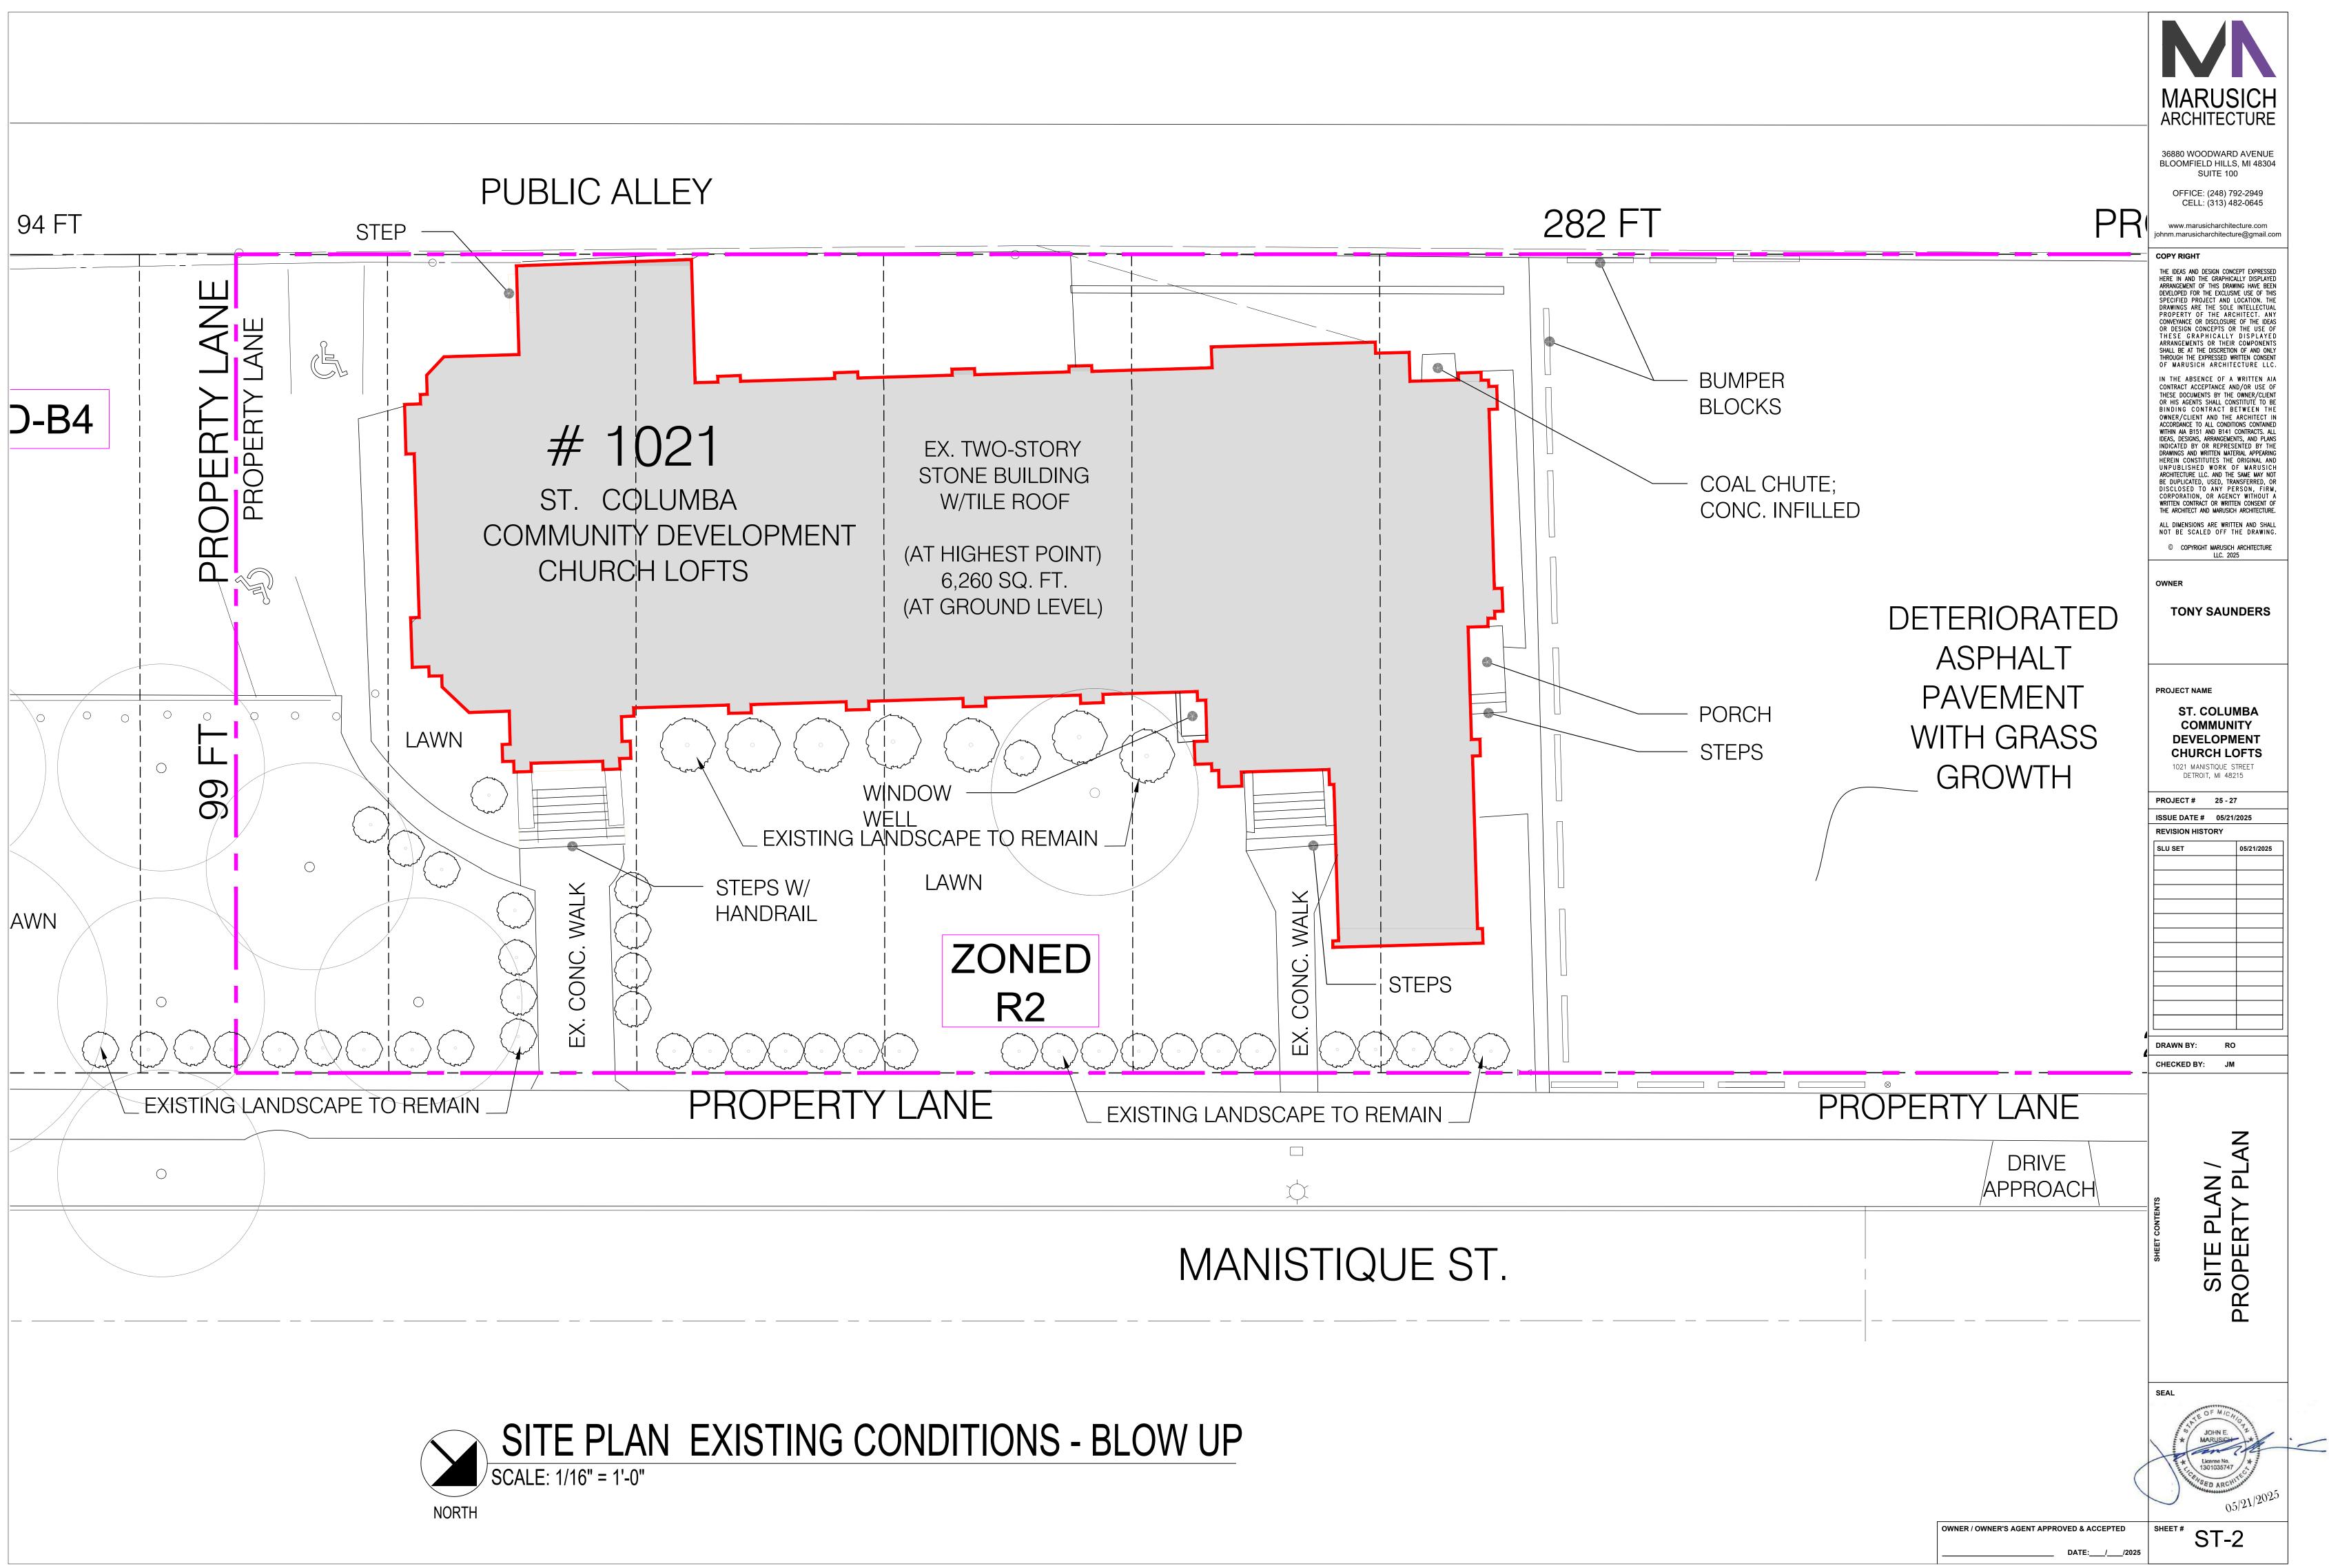

## SITE INFORMATION

LEGAL DESCRIPTION: (PER CITY ASSESSOR'S RECORDS)

W MANISTIQUE S 8 FT 126 127 THRU 137 AND N 12 FT 138 FOX CREEK SUB L25 P73 PLATS, W C R 21/295 SPLIT/COMBINED ON 03/10/2023 FROM 21000606., 21061704., 21061705., 21061706., 21061707., 21061708., 21061709.;

SITE INFORMATION: PARCEL ID: 21061704-9 / ADDRESS: 1021 MANISTIQUE

USAGE & CLASSIFICATION:PROPERTY CLASS:201 - COMMERCIAL-IMPROVEDPROPERTY USE:-ZONING:R2 (TWO-FAMILY RESIDENTIAL DISTRICT)HISTORIC DESIGNATION:JEFFERSON-CHALMERS HISTORIC BUSINESS

DIMENSIONS: TOTAL ACREAGE: SITE AREA: DEPTH X FRONTAGE :

0.641 AC 27,918.0 SQ. FT. 99 X 282 FT

### **BUILDING INFORMATION**

USAGE & CLASSIFICATION: BUILDING PROPOSED USE:

**RESIDENTIAL - MULTIFAMILY HOUSING** 

DIMENSIONS: GROSS BUILDING AREA: BUILDING FOOT PRINT: WIDTH X LENGTH : LOT COVERAGE: BUILDING LEVELS: TOTAL PROPOSED UNITS:

11,256.0 SQ. FT. 6,260 SQ. FT 60 X 130 FT 6260 / 27918 = 0.22 2 LEVELS 11 DWELLING UNITS