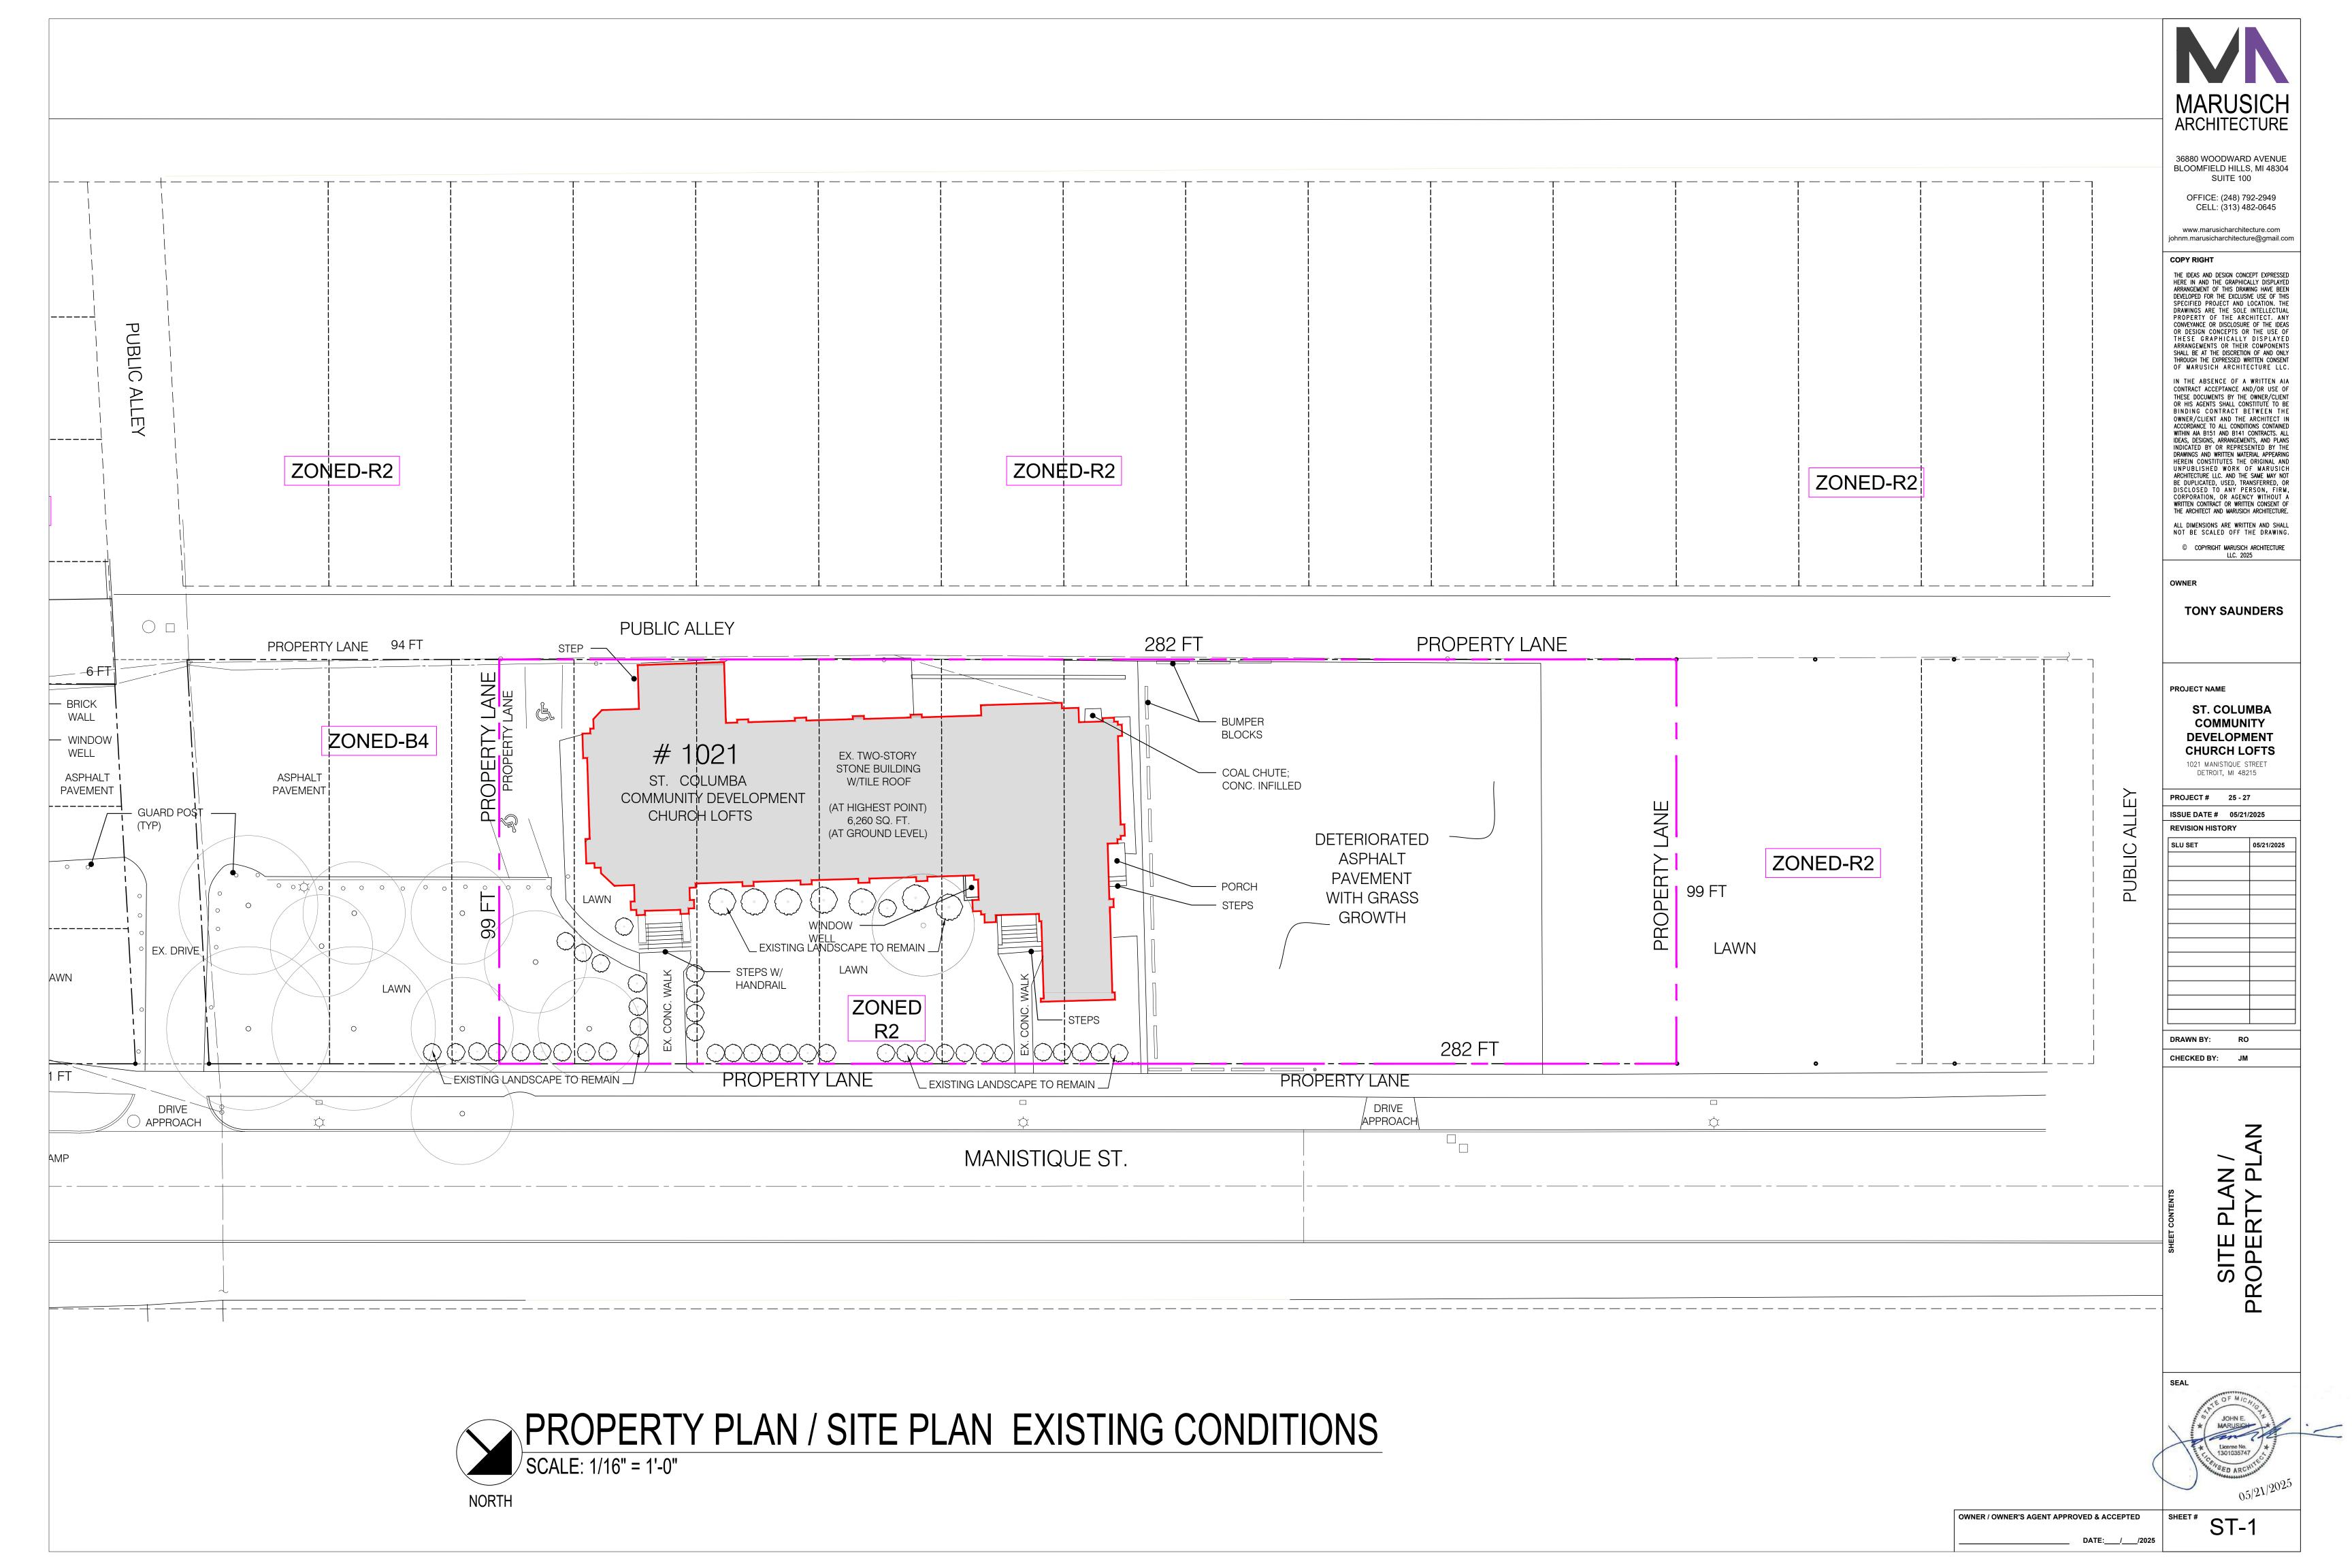

## SITE INFORMATION

LEGAL DESCRIPTION: (PER CITY ASSESSOR'S RECORDS)

W MANISTIQUE S 8 FT 126 127 THRU 137 AND N 12 FT 138 FOX CREEK SUB L25 P73 PLATS, W C R 21/295 SPLIT/COMBINED ON 03/10/2023 FROM 21000606., 21061704., 21061705., 21061706., 21061707., 21061708., 21061709.;

SITE INFORMATION: PARCEL ID: 21061704-9 / ADDRESS: 1021 MANISTIQUE

USAGE & CLASSIFICATION:PROPERTY CLASS:201 - COMMERCIAL-IMPROVEDPROPERTY USE:-ZONING:R2 (TWO-FAMILY RESIDENTIAL DISTRICT)HISTORIC DESIGNATION:JEFFERSON-CHALMERS HISTORIC BUSINESS

DIMENSIONS: TOTAL ACREAGE: SITE AREA: DEPTH X FRONTAGE :

0.641 AC 27,918.0 SQ. FT. 99 X 282 FT

### **BUILDING INFORMATION**

USAGE & CLASSIFICATION: BUILDING PROPOSED USE:

**RESIDENTIAL - MULTIFAMILY HOUSING** 

DIMENSIONS: GROSS BUILDING AREA: BUILDING FOOT PRINT: WIDTH X LENGTH : LOT COVERAGE: BUILDING LEVELS: TOTAL PROPOSED UNITS:

11,256.0 SQ. FT. 6,260 SQ. FT 60 X 130 FT 6260 / 27918 = 0.22 2 LEVELS 11 DWELLING UNITS