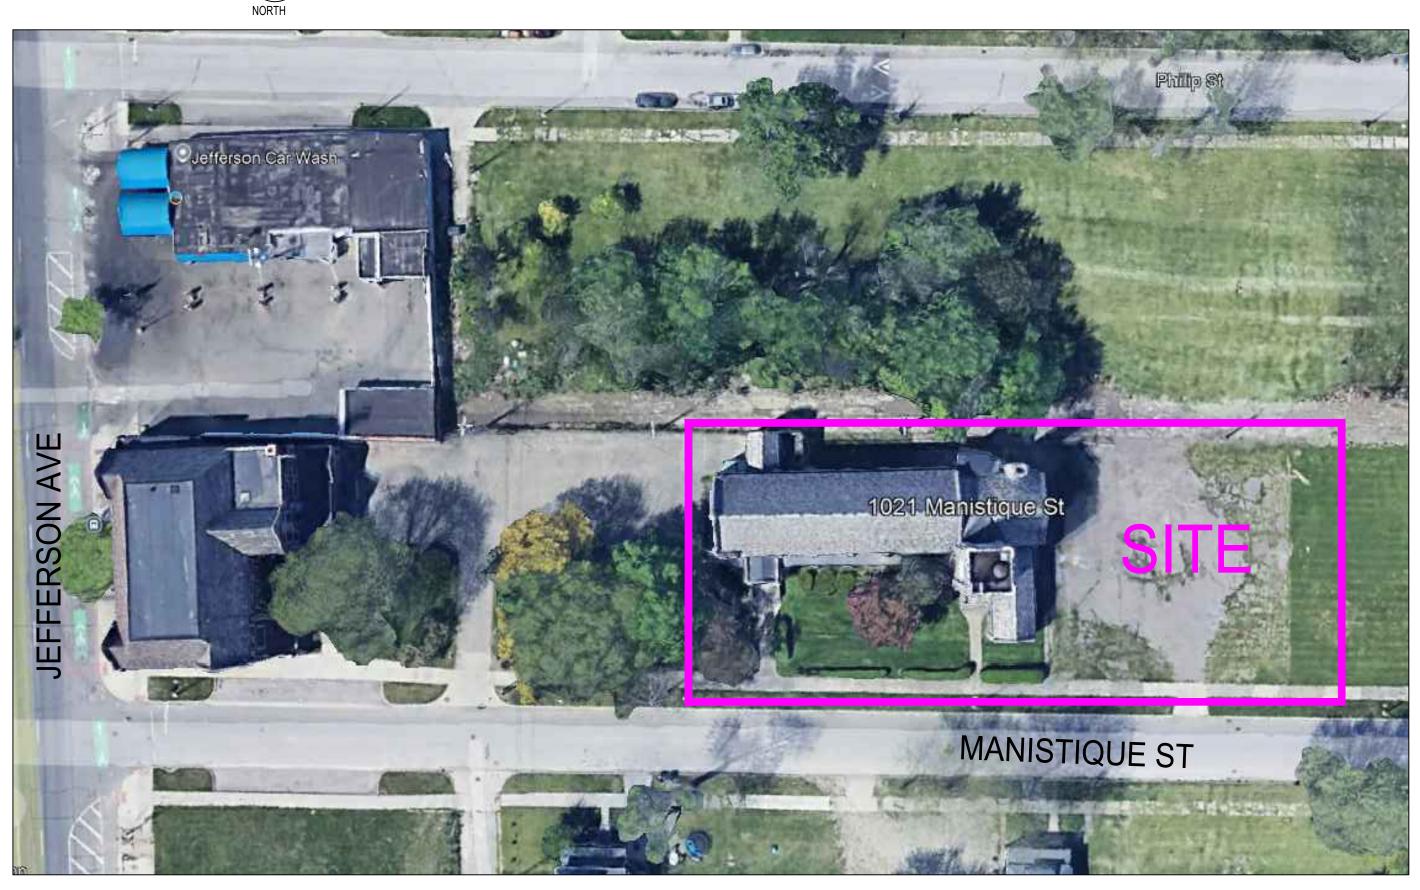

# PROJECT: - ST. COLUMBA -<u>COMMUNITY DEVELOPMENT</u> <u>CHURCH LOFTS</u> (FORMER ST. COLUMBA EPISCOPAL CHURCH) 1021 MANISTIQUE STREET DETROIT, MI, 48215

VICINITY MAP

36880 WOODWARD AVENUE - SUITE 100 -BLOOMFIELD HILLS, MICHIGAN, 48304 JOHNM@MARUSICHARCHITECTURE.COM CELL: (313) 482 - 0645