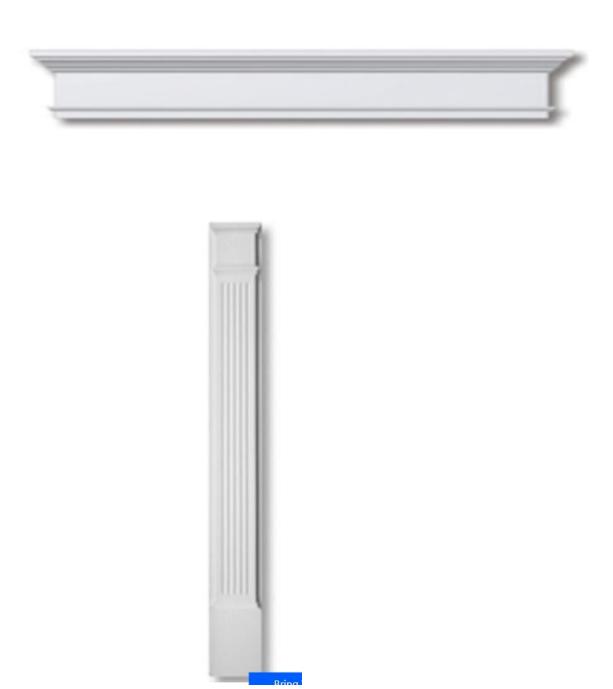

#### 3. DESCRIPTION OF PROJECT

In this box, tell us about what you want to do at the areas described above in box #1. (For example, Install new asphalt shingle roofing at garage.)

- 1. Replacement of Entrance Door
- 2. Addition of White Door Crosshead with Trim Strip ( 59-1/2"W x 12"H Polyurethane) and white Fluted Pilasters with Plinth 1 Pair ( 5-1/4"W x 82"H )
- 3. Black Aluminum Wrap Trims on the Windows
- 4. Replacement of 8 Windows (Living Room/Toilets/Rooms)
- 5. 12 pieces of Wood (8 Ft by 6 Ft) Fence from the Rear/back yard of the house to the Side yard.
- 6. Flower Bed on the front of the house with a plastic or metal Landscape Edging

- 1. Replacement of Entrance Door
- 2. Addition of White Door Crosshead with Trim Strip (59-1/2"W x 12"H Polyurethane) and white Fluted Pilasters with Plinth 1 Pair (5-1/4"W x 82"H)
- 3. Black Aluminum Wrap Trims on the Windows
- 4. Replacement of 8 Windows (Living Room/Toilets/Rooms)
- 5. 12 pieces of Wood (8 Ft by 6 Ft) Fence from the Rear/back yard of the house to the Side yard.
- 6. Flower Bed on the front of the house with a plastic or metal Landscape Edging

#### 5. BROCHURES/CUT SHEETS

Please provide information on the products or materials you are proposing to install. For example, a brochure on the brand and color of the shingles proposed.

| ADDITIONAL DETAILS                                                                                                                                                             |  |
|--------------------------------------------------------------------------------------------------------------------------------------------------------------------------------|--|
| 6. WINDOWS/DOORS  Detailed photographs of window(s) and/or door(s) proposed for replacement showing the condition of the interior and exterior of the window(s) and/or door(s) |  |
|                                                                                                                                                                                |  |
|                                                                                                                                                                                |  |
|                                                                                                                                                                                |  |