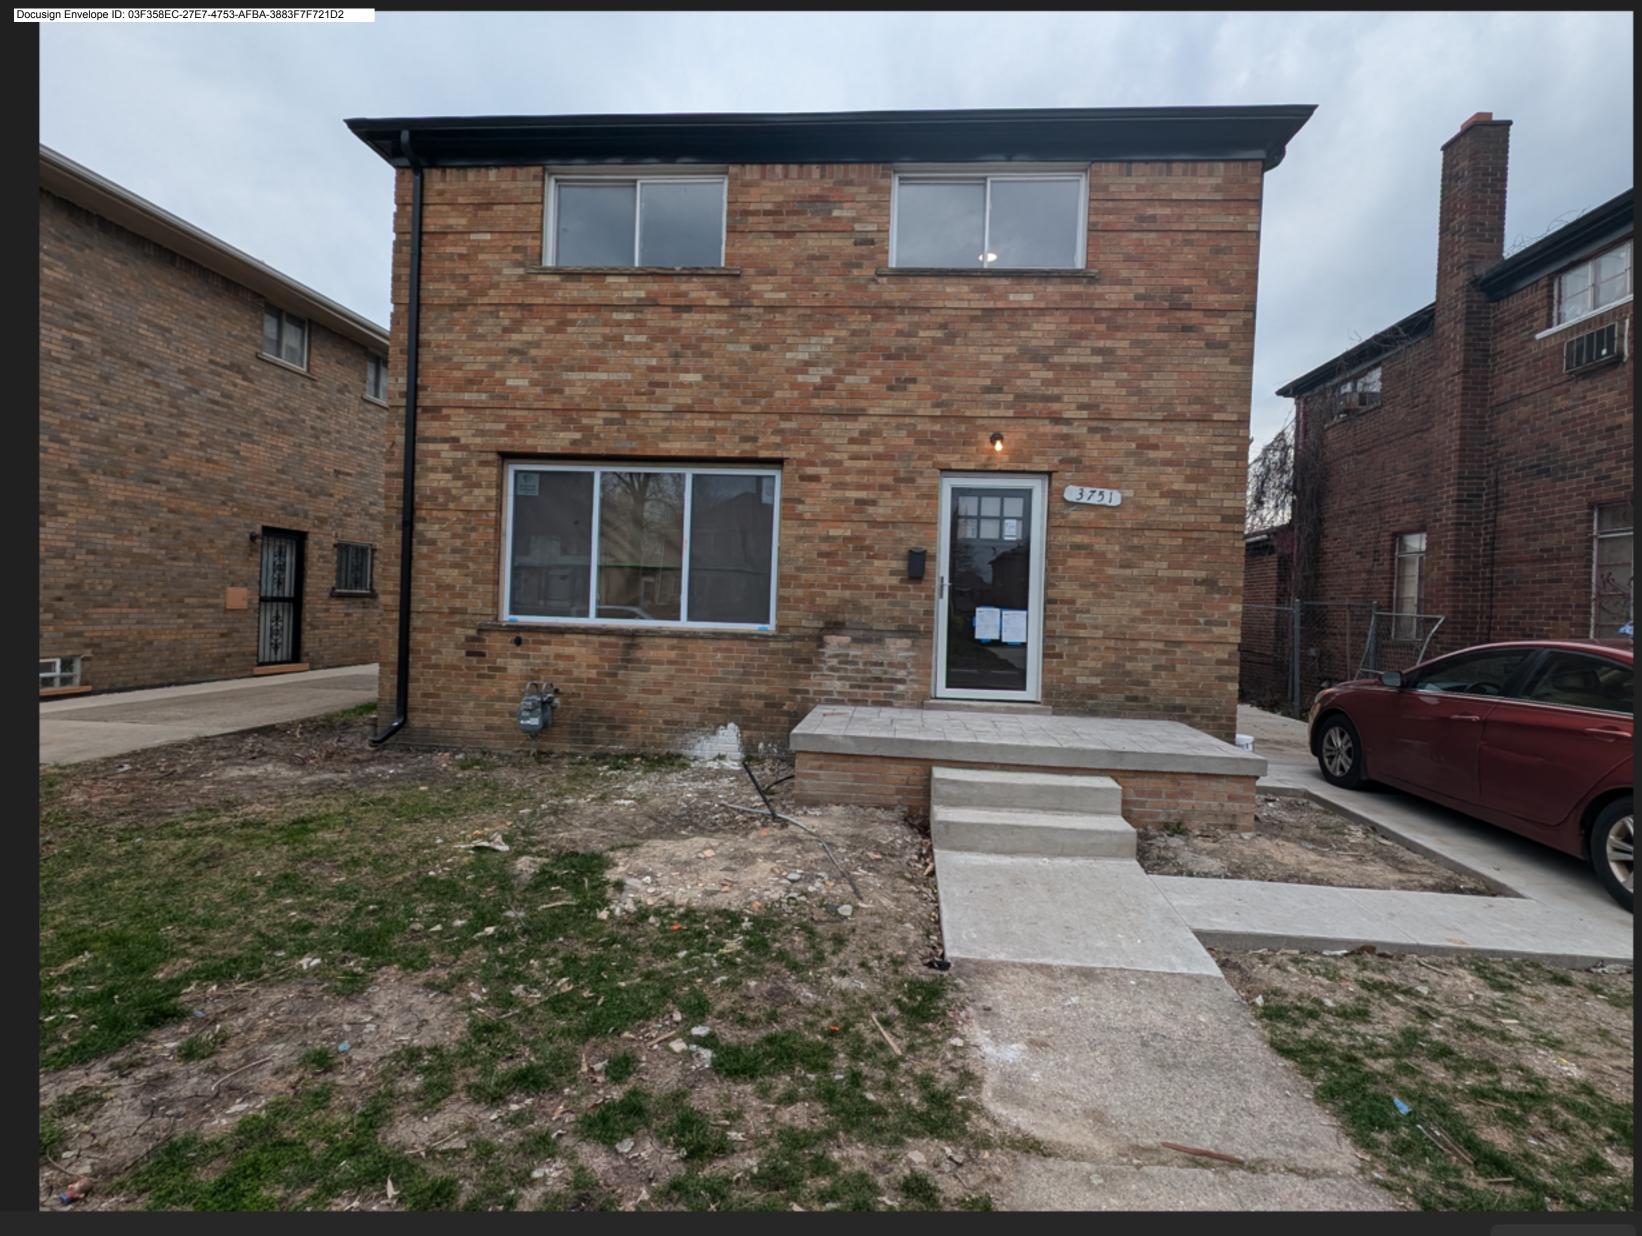

### 2. PHOTOGRAPHS

Help us understand your project. Please attach photographs of all areas where work is proposed.

#### 3. DESCRIPTION OF PROJECT

In this box, tell us about what you want to do at the areas described above in box #1. (For example, Install new asphalt shingle roofing at garage.)

- 1. Replacement of Entrance Door
- 2. Addition of White Door Crosshead with Trim Strip ( 59-1/2"W x 12"H Polyurethane) and white Fluted Pilasters with Plinth 1 Pair ( 5-1/4"W x 82"H )
- 3. Black Aluminum Wrap Trims on the Windows
- 4. Replacement of 8 Windows (Living Room/Toilets/Rooms)
- 5. 12 pieces of Wood (8 Ft by 6 Ft) Fence from the Rear/back yard of the house to the Side yard.
- 6. Flower Bed on the front of the house with a plastic or metal Landscape Edging

- 1. Replacement of Entrance Door
- 2. Addition of White Door Crosshead with Trim Strip (59-1/2"W x 12"H Polyurethane) and white Fluted Pilasters with Plinth 1 Pair (5-1/4"W x 82"H)
- 3. Black Aluminum Wrap Trims on the Windows
- 4. Replacement of 8 Windows (Living Room/Toilets/Rooms)
- 5. 12 pieces of Wood (8 Ft by 6 Ft) Fence from the Rear/back yard of the house to the Side yard.
- 6. Flower Bed on the front of the house with a plastic or metal Landscape Edging