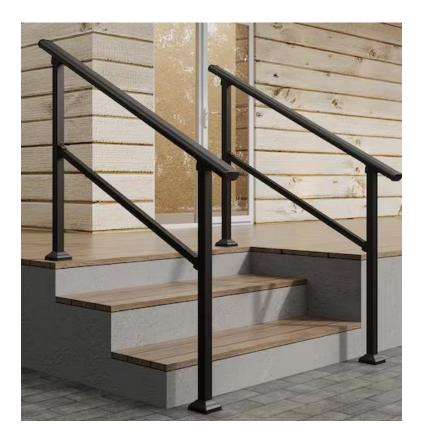

#### 3. DESCRIPTION OF PROJECT

In this box, tell us about what you want to do at the areas described above in box #1. (For example, Install new asphalt shingle roofing at garage.)

- 1. Replacement of Entrance Door
- 2. Addition of White Door Crosshead with Trim Strip ( 59-1/2"W x 12"H Polyurethane) and white Fluted Pilasters with Plinth 1 Pair ( 5-1/4"W x 82"H )
- 3. Black Aluminum Wrap Trims on the Windows
- 4. Replacement of 8 Windows (Living Room/Toilets/Rooms)
- 5. 12 pieces of Wood (8 Ft by 6 Ft) Fence from the Rear/back yard of the house to the Side yard.
- 6. Flower Bed on the front of the house with a plastic or metal Landscape Edging

- 1. Replacement of Entrance Door
- 2. Addition of White Door Crosshead with Trim Strip (59-1/2"W x 12"H Polyurethane) and white Fluted Pilasters with Plinth 1 Pair (5-1/4"W x 82"H)
- 3. Black Aluminum Wrap Trims on the Windows
- 4. Replacement of 8 Windows (Living Room/Toilets/Rooms)
- 5. 12 pieces of Wood (8 Ft by 6 Ft) Fence from the Rear/back yard of the house to the Side yard.
- 6. Flower Bed on the front of the house with a plastic or metal Landscape Edging

#### 5. BROCHURES/CUT SHEETS

Please provide information on the products or materials you are proposing to install. For example, a brochure on the brand and color of the shingles proposed.

| ADDITIONAL DETAILS                                                                                                                                                             |  |
|--------------------------------------------------------------------------------------------------------------------------------------------------------------------------------|--|
| 6. WINDOWS/DOORS  Detailed photographs of window(s) and/or door(s) proposed for replacement showing the condition of the interior and exterior of the window(s) and/or door(s) |  |
|                                                                                                                                                                                |  |
|                                                                                                                                                                                |  |
|                                                                                                                                                                                |  |