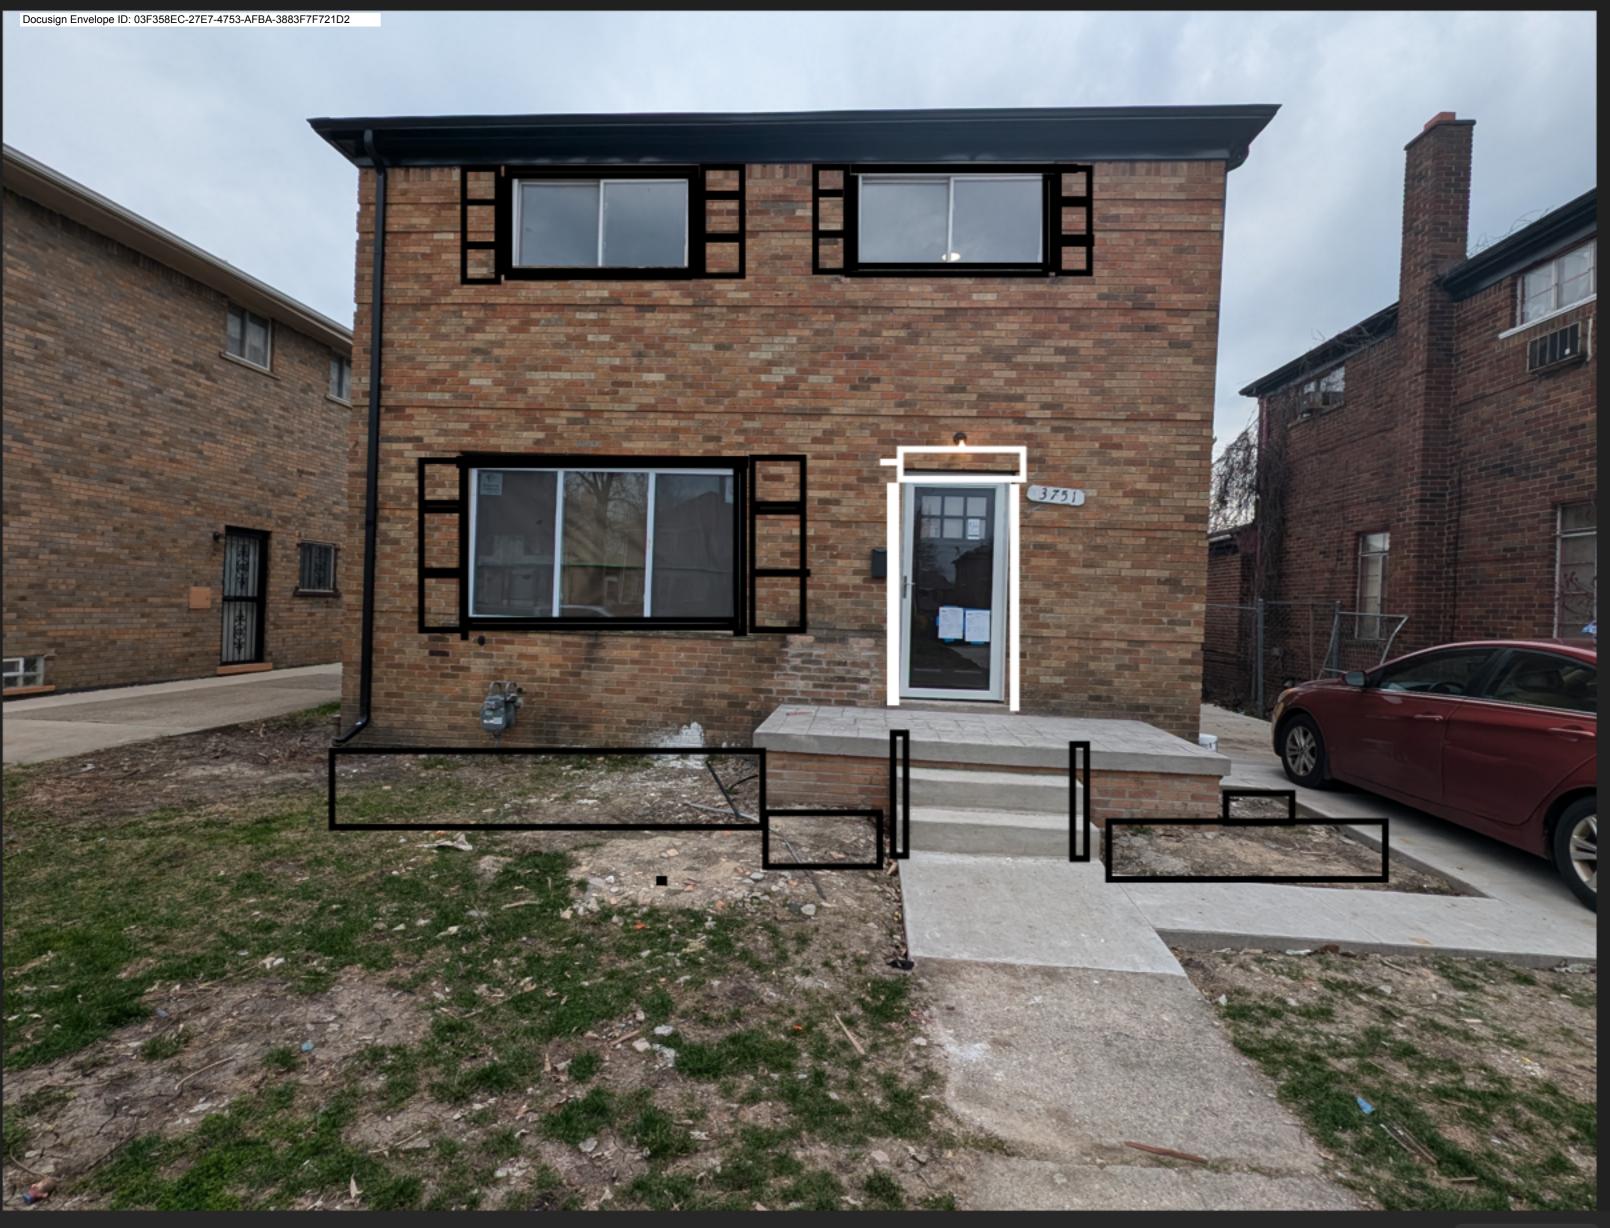

The house currently does not look nice from the outside so we want to do some cosmetics work outside so that the house looks more beautiful from the outside.

### 2. PHOTOGRAPHS

Help us understand your project. Please attach photographs of all areas where work is proposed.

#### 3. DESCRIPTION OF PROJECT

In this box, tell us about what you want to do at the areas described above in box #1. (For example, Install new asphalt shingle roofing at garage.)

- 1. Replacement of Entrance Door
- 2. Addition of White Door Crosshead with Trim Strip ( 59-1/2"W x 12"H Polyurethane) and white Fluted Pilasters with Plinth 1 Pair ( 5-1/4"W x 82"H )
- 3. Black Aluminum Wrap Trims on the Windows
- 4. Replacement of 8 Windows (Living Room/Toilets/Rooms)
- 5. 12 pieces of Wood (8 Ft by 6 Ft) Fence from the Rear/back yard of the house to the Side yard.
- 6. Flower Bed on the front of the house with a plastic or metal Landscape Edging

- 1. Replacement of Entrance Door
- 2. Addition of White Door Crosshead with Trim Strip (59-1/2"W x 12"H Polyurethane) and white Fluted Pilasters with Plinth 1 Pair (5-1/4"W x 82"H)
- 3. Black Aluminum Wrap Trims on the Windows
- 4. Replacement of 8 Windows (Living Room/Toilets/Rooms)
- 5. 12 pieces of Wood (8 Ft by 6 Ft) Fence from the Rear/back yard of the house to the Side yard.
- 6. Flower Bed on the front of the house with a plastic or metal Landscape Edging