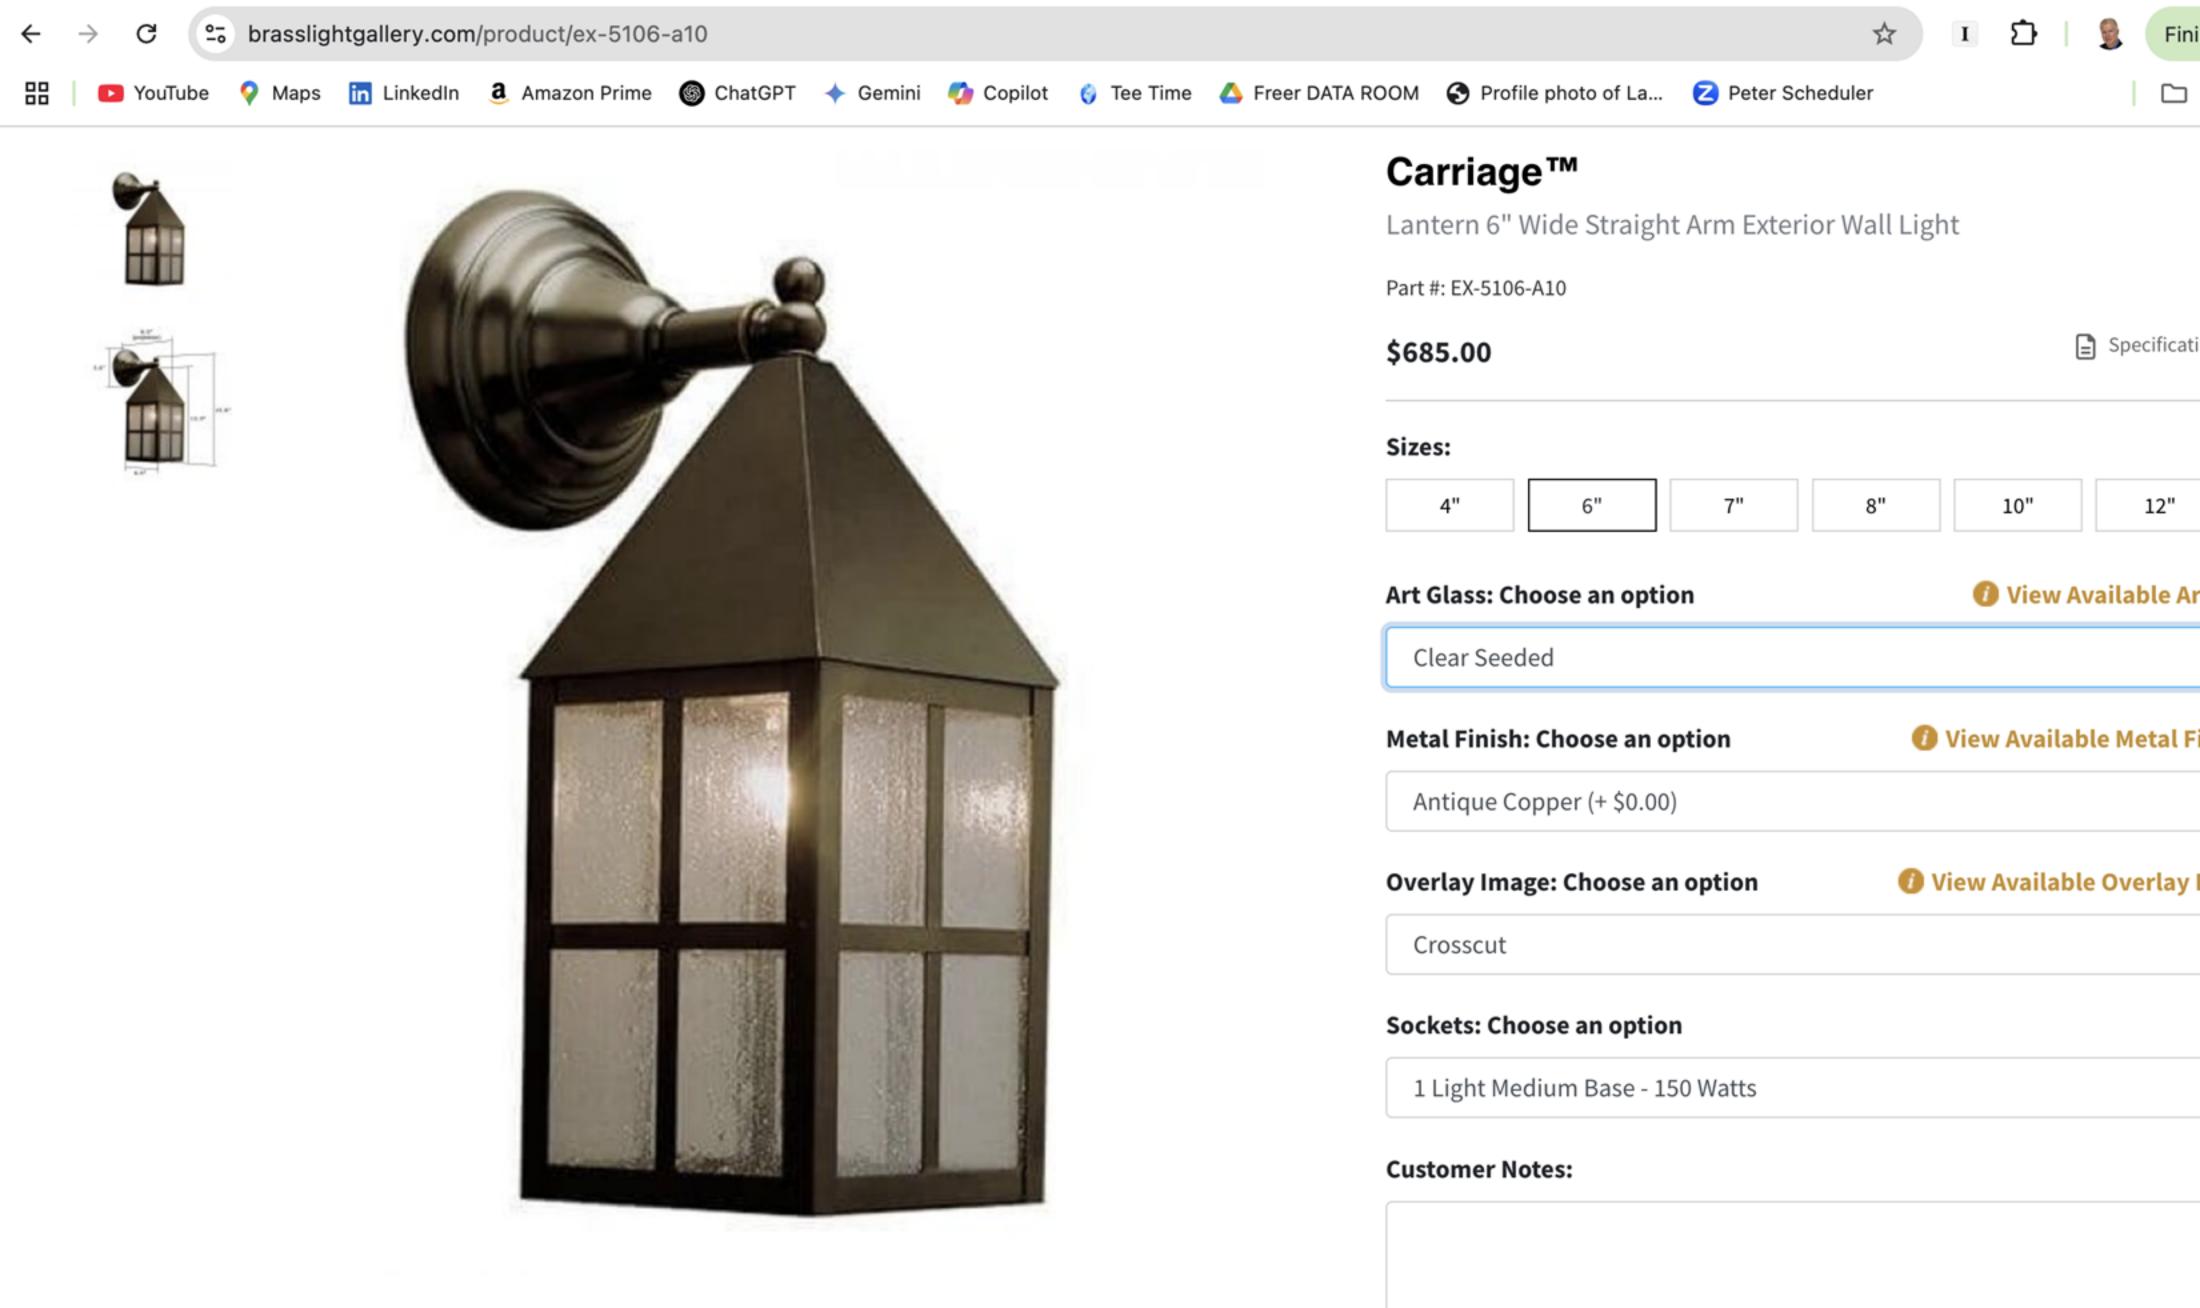

This application is not completed. Please provide the following:

• Product information with the specific material, design, and colorway of the exterior light fixtures (screenshot of product information is OK, but website links are not)

Thank you!

PSR: 250512LS

| APPLICANT RESPONSE                                                |  |
|-------------------------------------------------------------------|--|
| Response Date: 05/15/2025                                         |  |
|                                                                   |  |
| See product, material, design and color selected in the attached. |  |
|                                                                   |  |
|                                                                   |  |
|                                                                   |  |
|                                                                   |  |
|                                                                   |  |
|                                                                   |  |
|                                                                   |  |
|                                                                   |  |
|                                                                   |  |
|                                                                   |  |
|                                                                   |  |
|                                                                   |  |
|                                                                   |  |
|                                                                   |  |
|                                                                   |  |
|                                                                   |  |
|                                                                   |  |
|                                                                   |  |
|                                                                   |  |
|                                                                   |  |
|                                                                   |  |
|                                                                   |  |
|                                                                   |  |
|                                                                   |  |
|                                                                   |  |