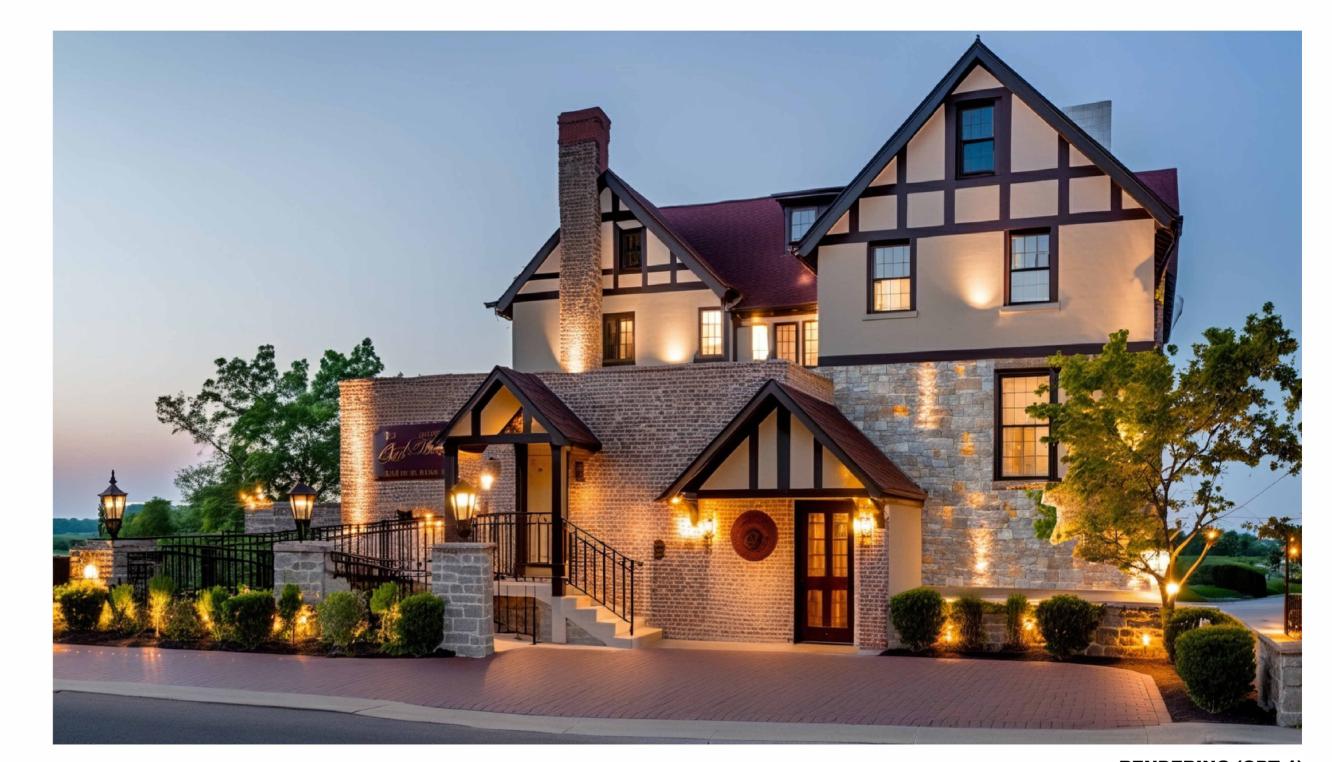

## **APPLICANT RESPONSE**

Response Date: 04/25/2025

- 1. Replace windows with energy-efficient equivalents of the same size and closely matching the existing style as closely as possible.
- 2. Repair rotten wood and exterior trim in a manner that replicates the original style.
- 3. Paint the exterior using colors from the HDC-approved palette and color combinations (we plan to paint using the current colors)
- 4. Refresh landscaping in front of the building and add side garden (see plans included with original application
- 5. Add exterior lighting to the rear of the building to make it more inviting with a sense of security (see attached design plan)
- 6. Add small entry over the rear doors (see attached design plan). This portion of the building is not part of the original historic structure.
- 5. Resurface the parking lot
- 6. Add light to the parking lot

## **EXISTING NORTH ELEVATION (REAR)**

RENDERING (OPT 1)

RENDERING (OPT 2 - MANSARD ROOF)