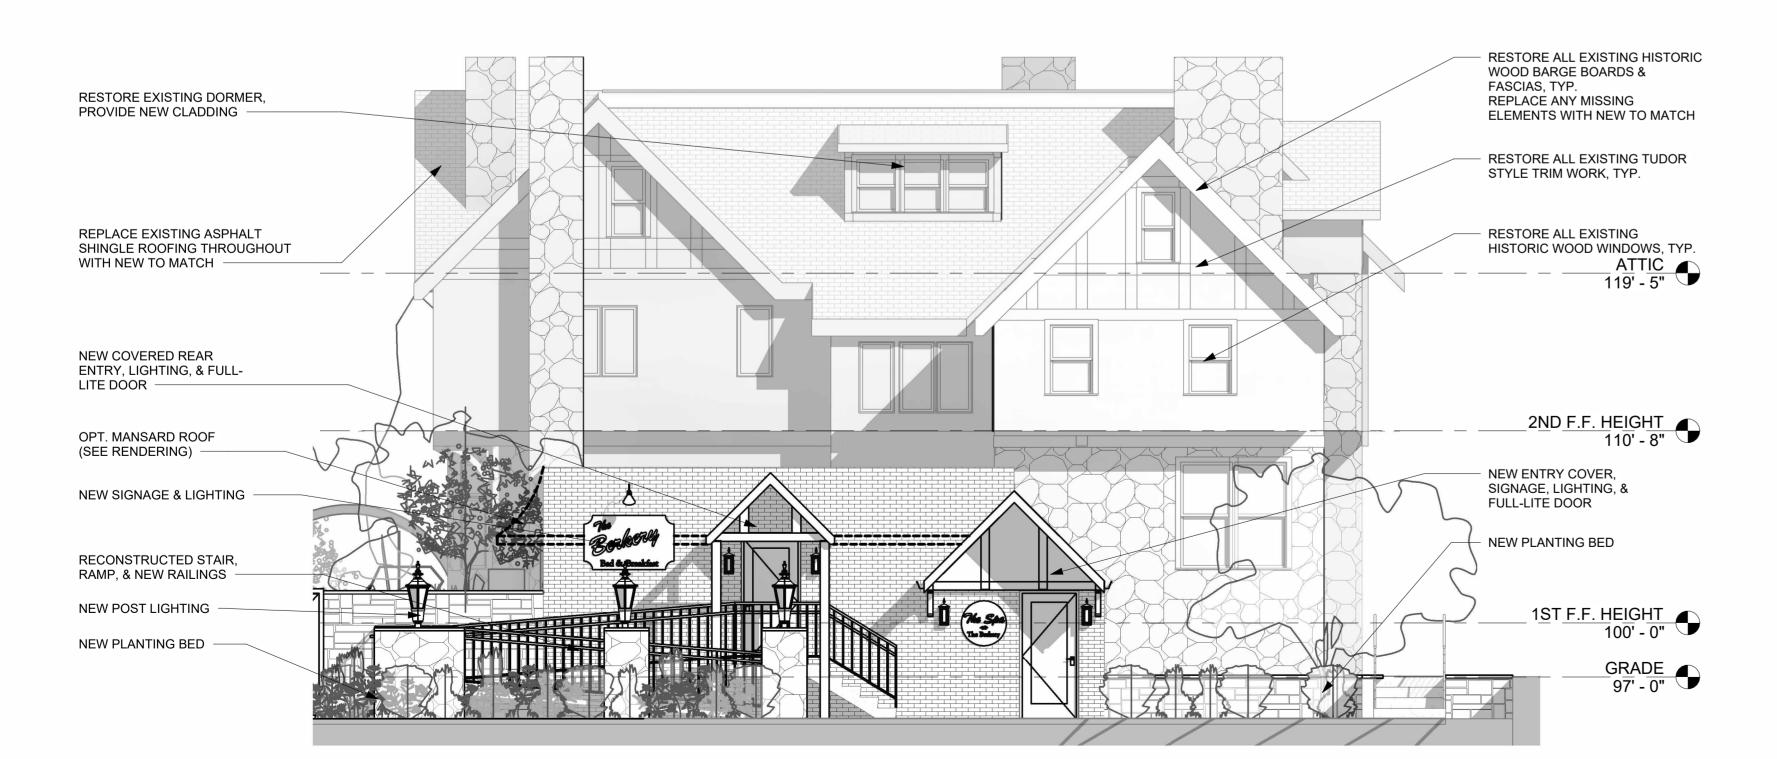

## **APPLICANT RESPONSE**

Response Date: 04/25/2025

- 1. Replace windows with energy-efficient equivalents of the same size and closely matching the existing style as closely as possible.
- 2. Repair rotten wood and exterior trim in a manner that replicates the original style.
- 3. Paint the exterior using colors from the HDC-approved palette and color combinations (we plan to paint using the current colors)
- 4. Refresh landscaping in front of the building and add side garden (see plans included with original application
- 5. Add exterior lighting to the rear of the building to make it more inviting with a sense of security (see attached design plan)
- 6. Add small entry over the rear doors (see attached design plan). This portion of the building is not part of the original historic structure.
- 5. Resurface the parking lot
- 6. Add light to the parking lot

## **EXISTING NORTH ELEVATION (REAR)**

RENDERING (OPT 1)

RENDERING (OPT 2 - MANSARD ROOF)