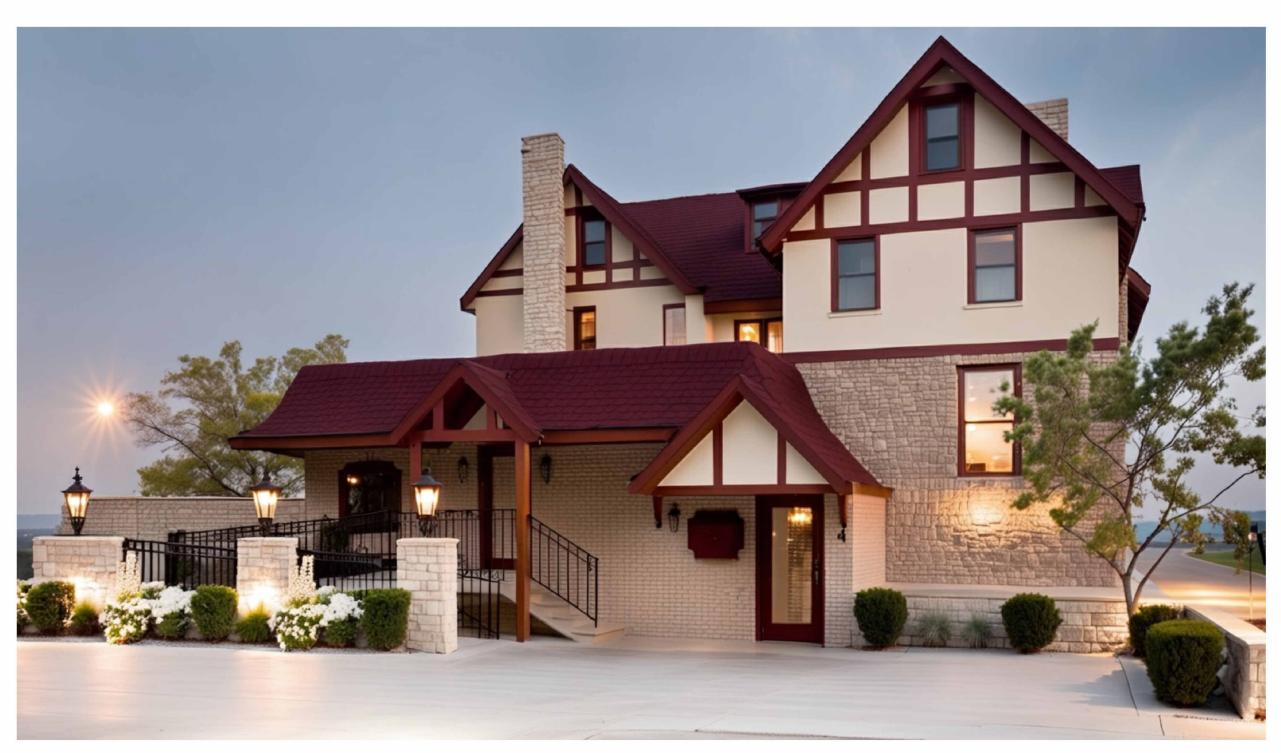

## **APPLICANT RESPONSE**

Response Date: 04/25/2025

- 1. Replace windows with energy-efficient equivalents of the same size and closely matching the existing style as closely as possible.
- 2. Repair rotten wood and exterior trim in a manner that replicates the original style.
- 3. Paint the exterior using colors from the HDC-approved palette and color combinations (we plan to paint using the current colors)
- 4. Refresh landscaping in front of the building and add side garden (see plans included with original application
- 5. Add exterior lighting to the rear of the building to make it more inviting with a sense of security (see attached design plan)
- 6. Add small entry over the rear doors (see attached design plan). This portion of the building is not part of the original historic structure.
- 5. Resurface the parking lot
- 6. Add light to the parking lot

## **EXISTING NORTH ELEVATION (REAR)**

RENDERING (OPT 1)

RENDERING (OPT 2 - MANSARD ROOF)