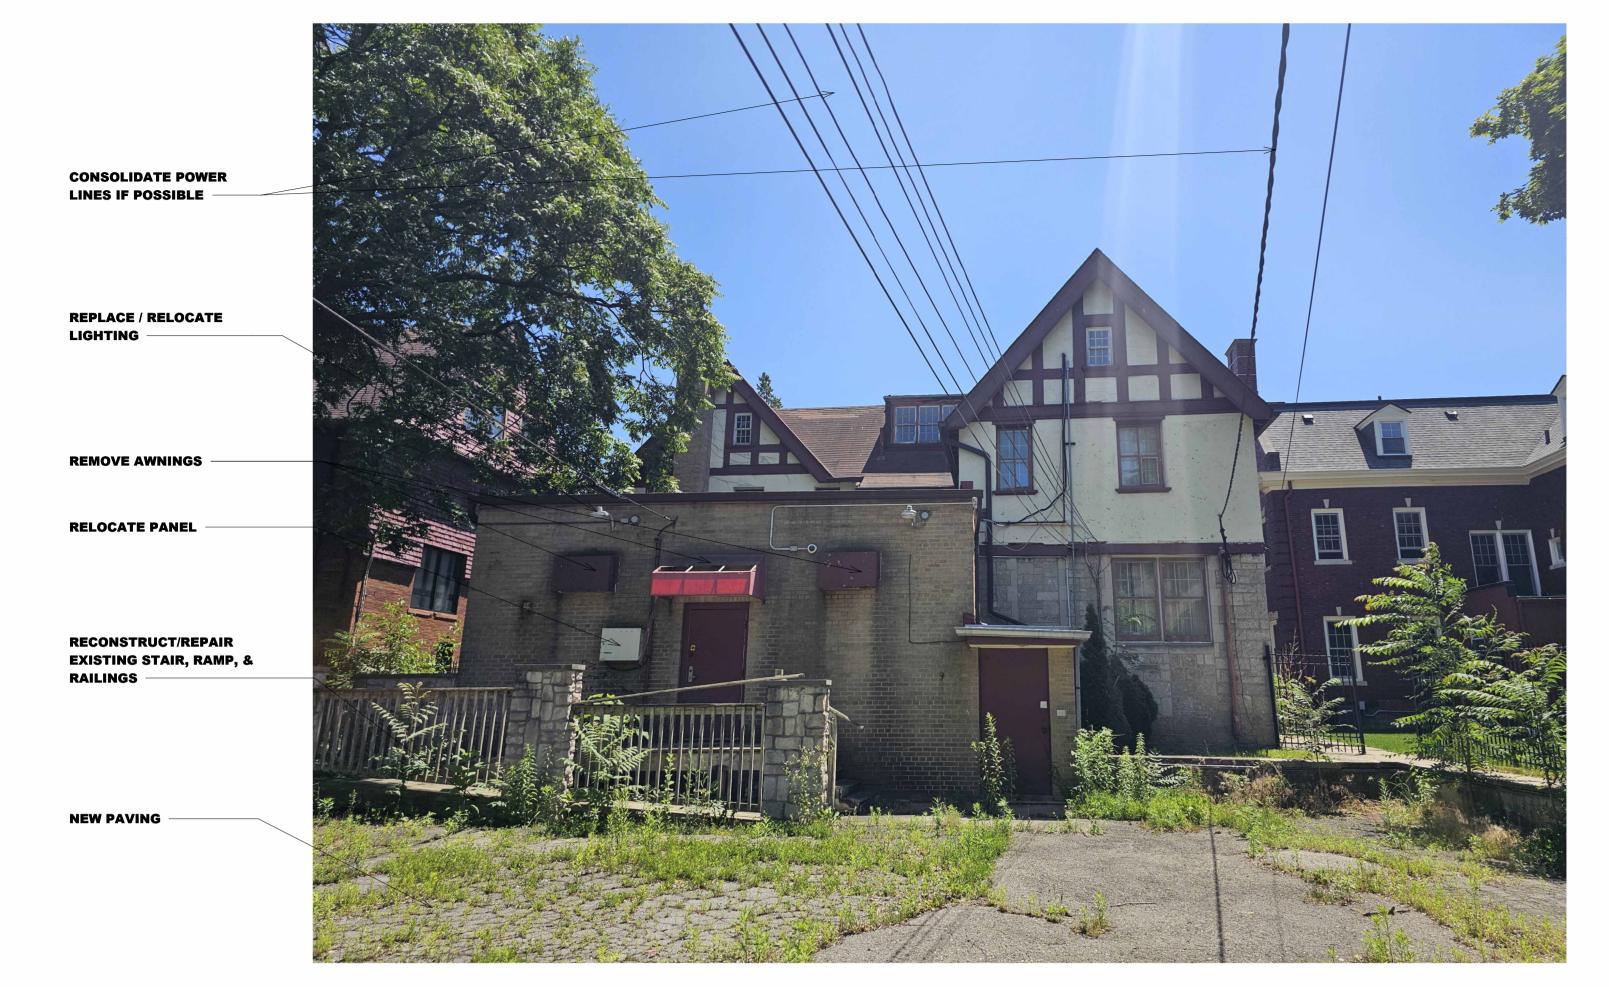

## **APPLICANT RESPONSE**

Response Date: 04/25/2025

- 1. Replace windows with energy-efficient equivalents of the same size and closely matching the existing style as closely as possible.
- 2. Repair rotten wood and exterior trim in a manner that replicates the original style.
- 3. Paint the exterior using colors from the HDC-approved palette and color combinations (we plan to paint using the current colors)
- 4. Refresh landscaping in front of the building and add side garden (see plans included with original application
- 5. Add exterior lighting to the rear of the building to make it more inviting with a sense of security (see attached design plan)
- 6. Add small entry over the rear doors (see attached design plan). This portion of the building is not part of the original historic structure.
- 5. Resurface the parking lot
- 6. Add light to the parking lot

## **EXISTING NORTH ELEVATION (REAR)**

RENDERING (OPT 1)

RENDERING (OPT 2 - MANSARD ROOF)