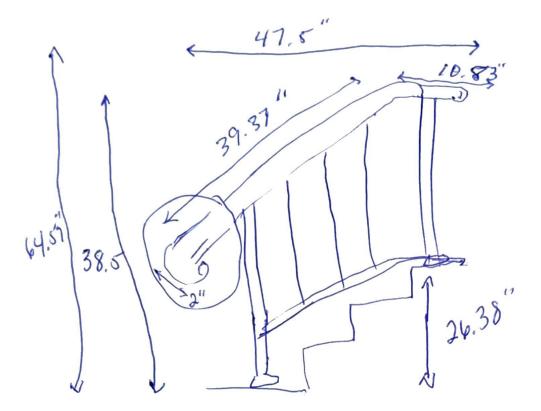

This application is not complete. Please provide the following:

We still need to know the dimensions of the proposed railing, even if being purchased online.

Thank you!

PSR: 250521LS

| Response Date: 05/21/2025  Overall it will be: 64.5" H X 47.2" W X 3.15" D  See attached drawing | APPLICANT RESPONSE          |      |
|--------------------------------------------------------------------------------------------------|-----------------------------|------|
| 64.5" H X 47.2" W X 3.15" D                                                                      | Response Date: 05/21/2025   |      |
| 64.5" H X 47.2" W X 3.15" D                                                                      |                             |      |
| 64.5" H X 47.2" W X 3.15" D                                                                      |                             |      |
|                                                                                                  | Overall it will be:         |      |
| See attached drawing                                                                             | 64.5" H X 47.2" W X 3.15" D |      |
|                                                                                                  | See attached drawing        |      |
|                                                                                                  |                             |      |
|                                                                                                  |                             |      |
|                                                                                                  |                             |      |
|                                                                                                  |                             |      |
|                                                                                                  |                             |      |
|                                                                                                  |                             |      |
|                                                                                                  |                             |      |
|                                                                                                  |                             |      |
|                                                                                                  |                             |      |
|                                                                                                  |                             |      |
|                                                                                                  |                             |      |
|                                                                                                  |                             |      |
|                                                                                                  |                             |      |
|                                                                                                  |                             |      |
|                                                                                                  |                             |      |
|                                                                                                  |                             |      |
|                                                                                                  |                             |      |
|                                                                                                  |                             |      |
|                                                                                                  |                             |      |
|                                                                                                  |                             |      |
|                                                                                                  |                             |      |
|                                                                                                  |                             |      |
|                                                                                                  |                             |      |
|                                                                                                  |                             | <br> |