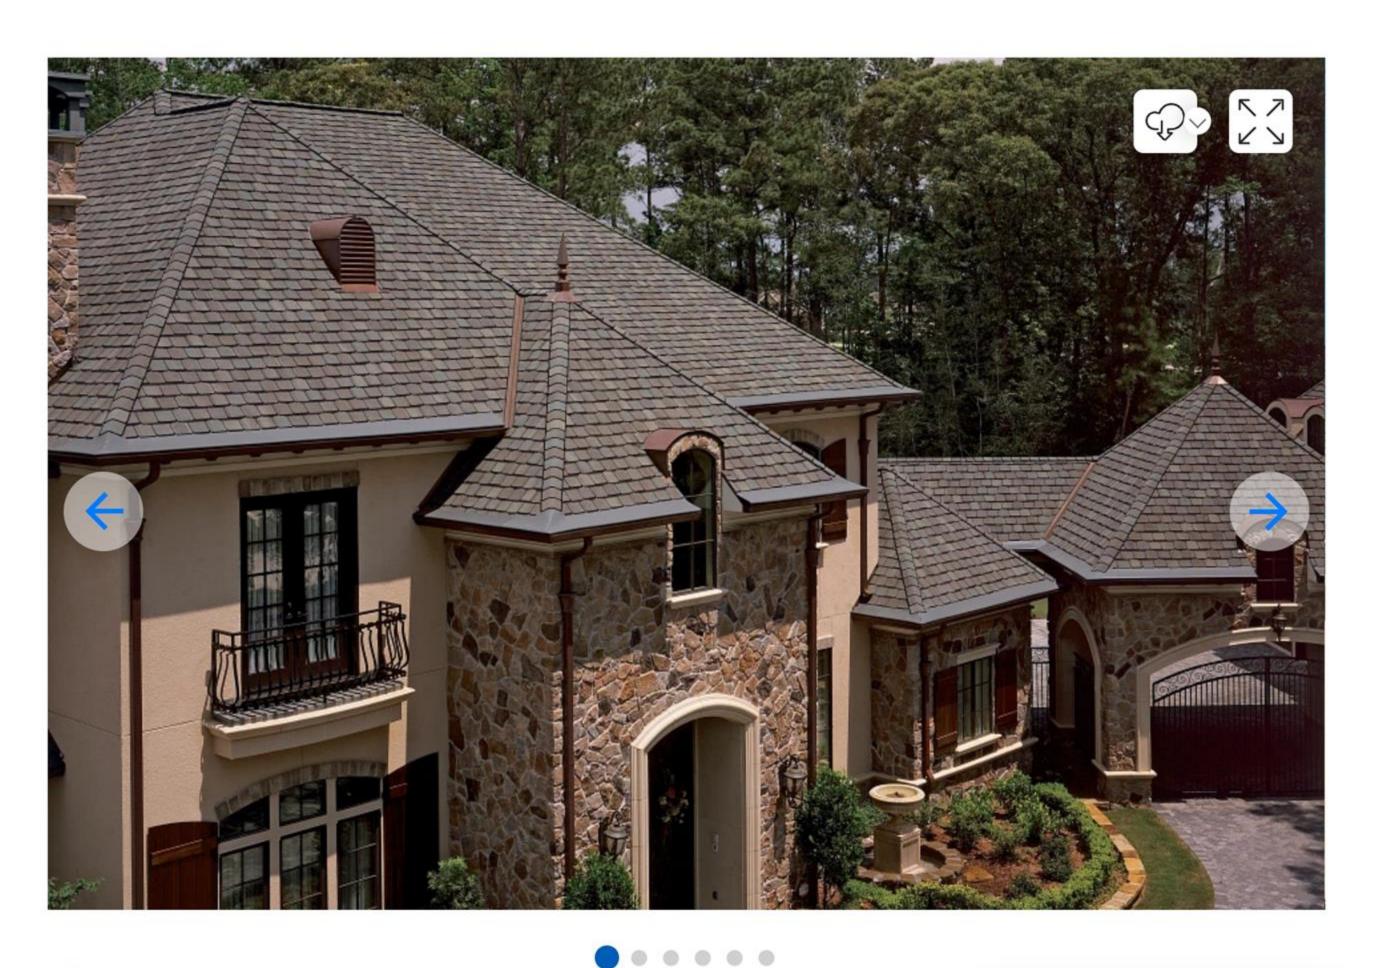

Roof leaks in multiple area due to failing and rusting flashings and broken or missing tiles. homeowner wants to replace roof with a green grand manor shingle made by CertainTeed and all valleys, flashings, and gutters changed to copper. Existing tiles cannot be found or made.

### 3. DESCRIPTION OF PROJECT

In this box, tell us about what you want to do at the areas described above in box #1. (For example, Install new asphalt shingle roofing at garage.)

plan on removing existing roof sytem and replace with copper flashings and grand manor shingles

Remove existing roof system, replace bad decking, ice and water shield entire roof, install grand manor shingles, replace all flashings and valleys, clean up and remove debris

## **Grand Manor®**

en settings may not accurately depict colors. 🕦

**Ask an Expert** 

Showing product availability in (?)

**Grand Manor®** 

Overview

Notifications