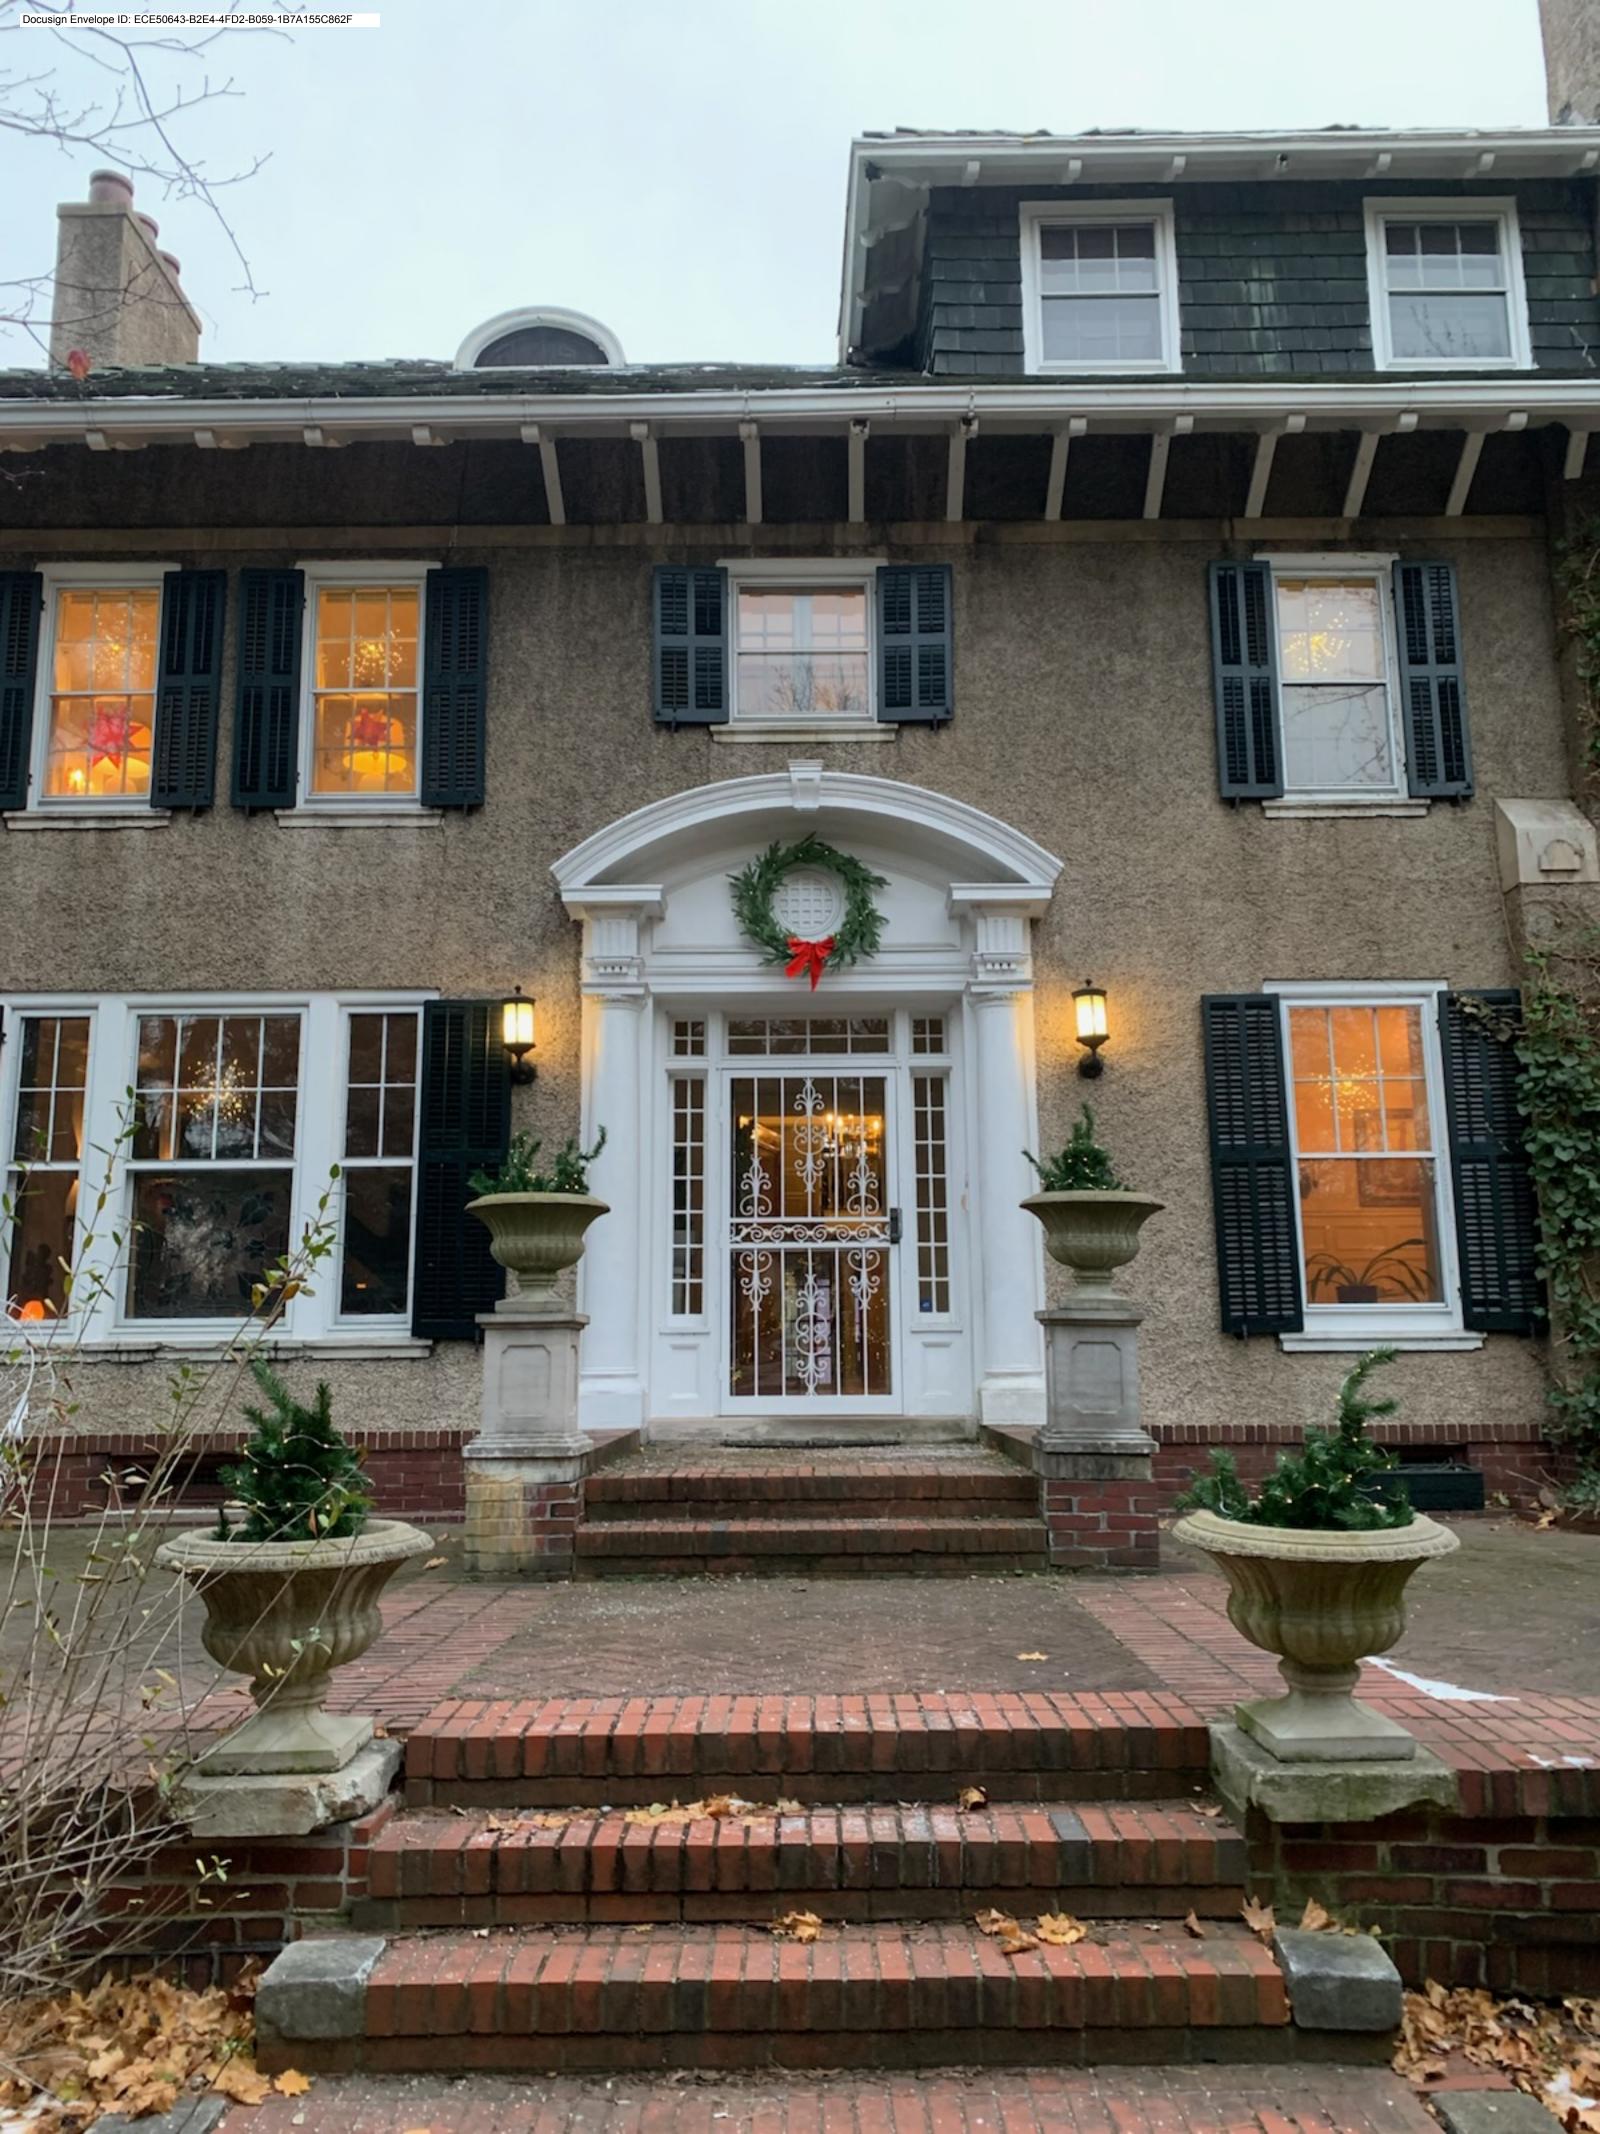

Roof leaks in multiple area due to failing and rusting flashings and broken or missing tiles. homeowner wants to replace roof with a green grand manor shingle made by CertainTeed and all valleys, flashings, and gutters changed to copper. Existing tiles cannot be found or made.

### 3. DESCRIPTION OF PROJECT

In this box, tell us about what you want to do at the areas described above in box #1. (For example, Install new asphalt shingle roofing at garage.)

plan on removing existing roof sytem and replace with copper flashings and grand manor shingles

Remove existing roof system, replace bad decking, ice and water shield entire roof, install grand manor shingles, replace all flashings and valleys, clean up and remove debris