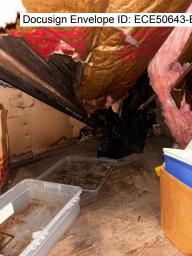

Roof leaks in multiple area due to failing and rusting flashings and broken or missing tiles. homeowner wants to replace roof with a green grand manor shingle made by CertainTeed and all valleys, flashings, and gutters changed to copper. Existing tiles cannot be found or made.