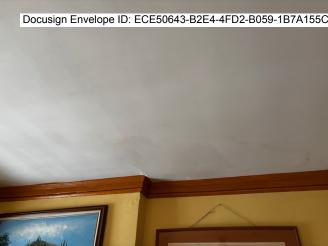

Roof leaks in multiple area due to failing and rusting flashings and broken or missing tiles. homeowner wants to replace roof with a green grand manor shingle made by CertainTeed and all valleys, flashings, and gutters changed to copper. Existing tiles cannot be found or made.