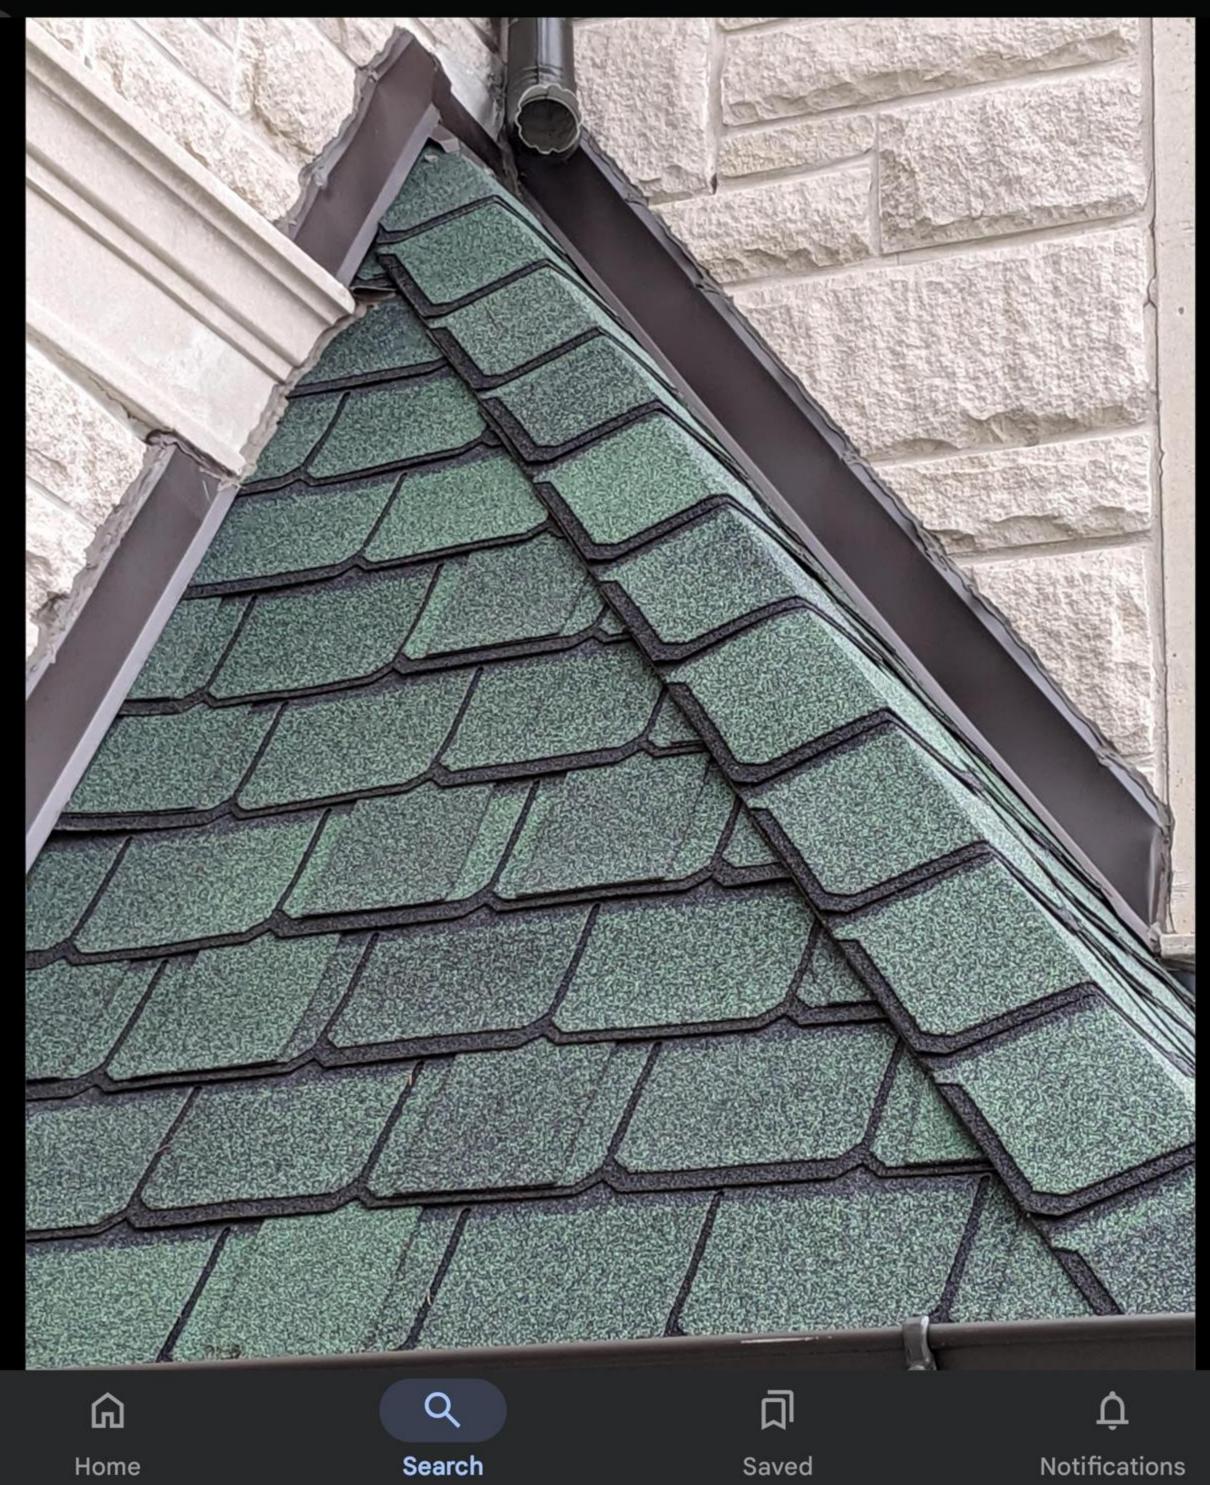

Roof leaks in multiple area due to failing and rusting flashings and broken or missing tiles. homeowner wants to replace roof with a green grand manor shingle made by CertainTeed and all valleys, flashings, and gutters changed to copper. Existing tiles cannot be found or made.

### 2. PHOTOGRAPHS

Help us understand your project. Please attach photographs of all areas where work is proposed.

### 3. DESCRIPTION OF PROJECT

In this box, tell us about what you want to do at the areas described above in box #1. (For example, Install new asphalt shingle roofing at garage.)

plan on removing existing roof sytem and replace with copper flashings and grand manor shingles