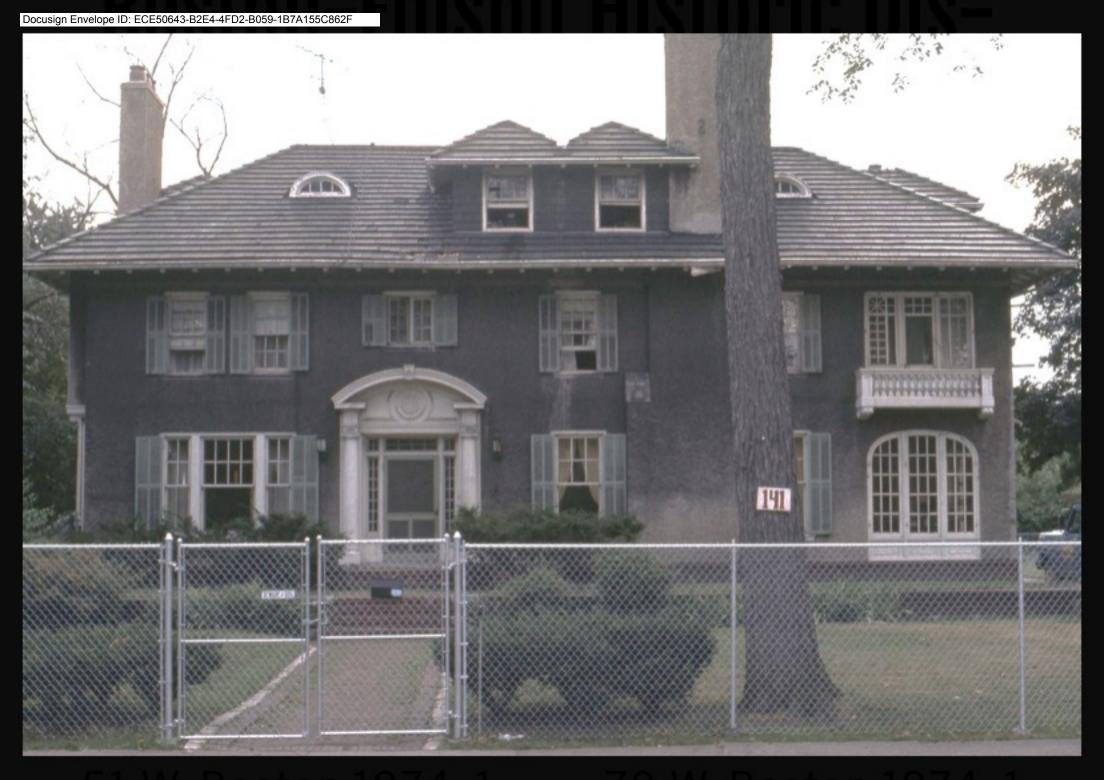

Roof leaks in multiple area due to failing and rusting flashings and broken or missing tiles. homeowner wants to replace roof with a green grand manor shingle made by CertainTeed and all valleys, flashings, and gutters changed to copper. Existing tiles cannot be found or made.

### 3. DESCRIPTION OF PROJECT

In this box, tell us about what you want to do at the areas described above in box #1. (For example, Install new asphalt shingle roofing at garage.)

plan on removing existing roof sytem and replace with copper flashings and grand manor shingles

Remove existing roof system, replace bad decking, ice and water shield entire roof, install grand manor shingles, replace all flashings and valleys, clean up and remove debris