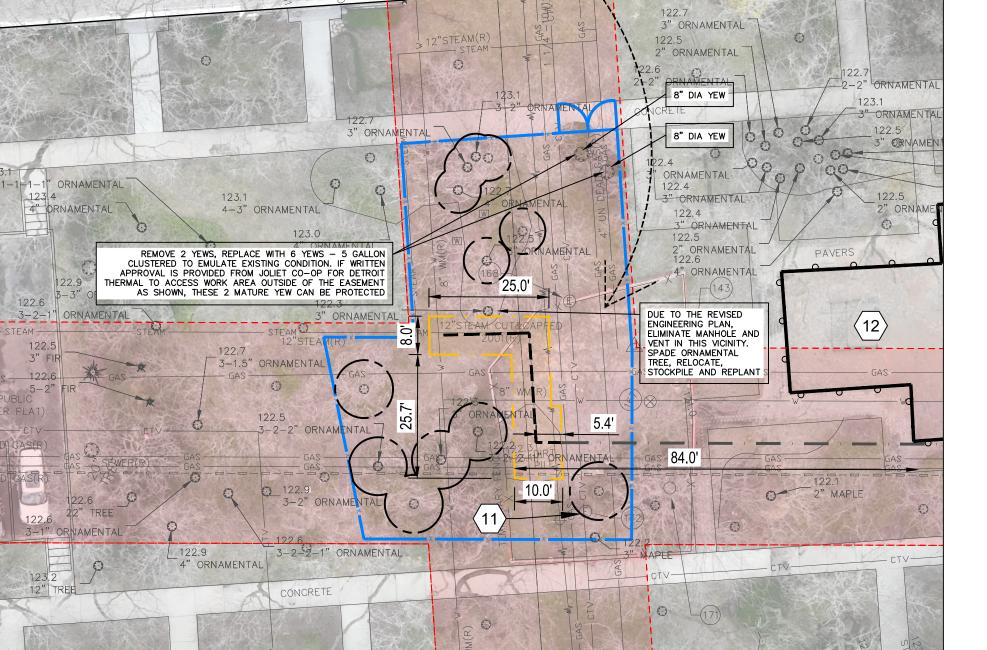

# SCOPE - KEY NOTES

# NOTE

EX. STEAM LINE TO BE SLIPLINED FOR IMPROVEMENT AND REPAIR

2 CONCRETE PAVEMENT REPLACEMENT

7 NEW PERMANENT STEAM STACK

9 EXISTING EASEMENT ACCESS

10 EXISTING PUBLIC ROW

LOCATION MAP

## SCOPE - LEGEND

EXISTING STEAM LINE TO BE SLIPLINED

6'-0" HIGH TEMPORARY CHAIN LINK CONSTRUCTION FENCE

NEW STEAM LINE TO BE INSTALLED CURB REPLACEMENT, PER CITY OF DETROIT

STANDARDS

EXISTING PLAYGROUND

PAVEMENT REPLACEMENT

CONCRETE SIDEWALK PAVEMENT REPLACEMENT

DISTURBANCE AREA, RESTORATION IN KIND

PUBLIC UTILITY EASEMENT AND PUBLIC RIGHTS-OF-WAY

OPEN EXCAVATION AREA

**EQUIPMENT ACCESS PATHWAY** 

NEW PERMANENT STEAM STACK

TREE PROTECTION FENCING

\_\_\_\_\_

**~~~~~** 

EXISTING MANHOLE TO REMAIN

PROPOSED EQUIPMENT PATHWAY

---

PROPOSED STEAM LINE PIPING (REMOVE & REPLACE EXISTING)

3 CONCRETE PAVEMENT REPLACEMENT

CONCRETE SIDEWALK PAVEMENT REPLACEMENT

 $\langle 10 \rangle$  EXISTING PUBLIC ROW

4FT HIGH ORANGE SNOW FENCE PERIMETER FOR TREE PROTECTION LIMITS

1 EX. STEAM LINE TO BE SLIP LINED

FOR IMPROVEMENT AND REPAIR

BURIED STEAM STRUCTURE LOCATION TO BE IMPROVED AND BROUGHT TO GRADE

 $\langle$  6  $\rangle$  NOT USED THIS SHEET

 $\langle 7 \rangle$  NEW PERMANENT STEAM STACK

 $\langle 8 \rangle$  PAIR OF 6' SWING GATES FOR ACCESS

⟨ 9 ⟩ EXISTING EASEMENT ACCESS

(12) EXISTING PLAY STRUCTURE AREA, TO BE PROTECTED

REMOVE AND REPLACE WOOD FRAMED RAISED PLANTING BEDS

FENCING TO BE FIELD LOCATED TO BE COORDINATED WITH SITE FURNITURE, INCLUDING PLAYGROUND

LANDSCAPE ENLARGEMENT

Engineers Surveyors Planners Landscape Architects