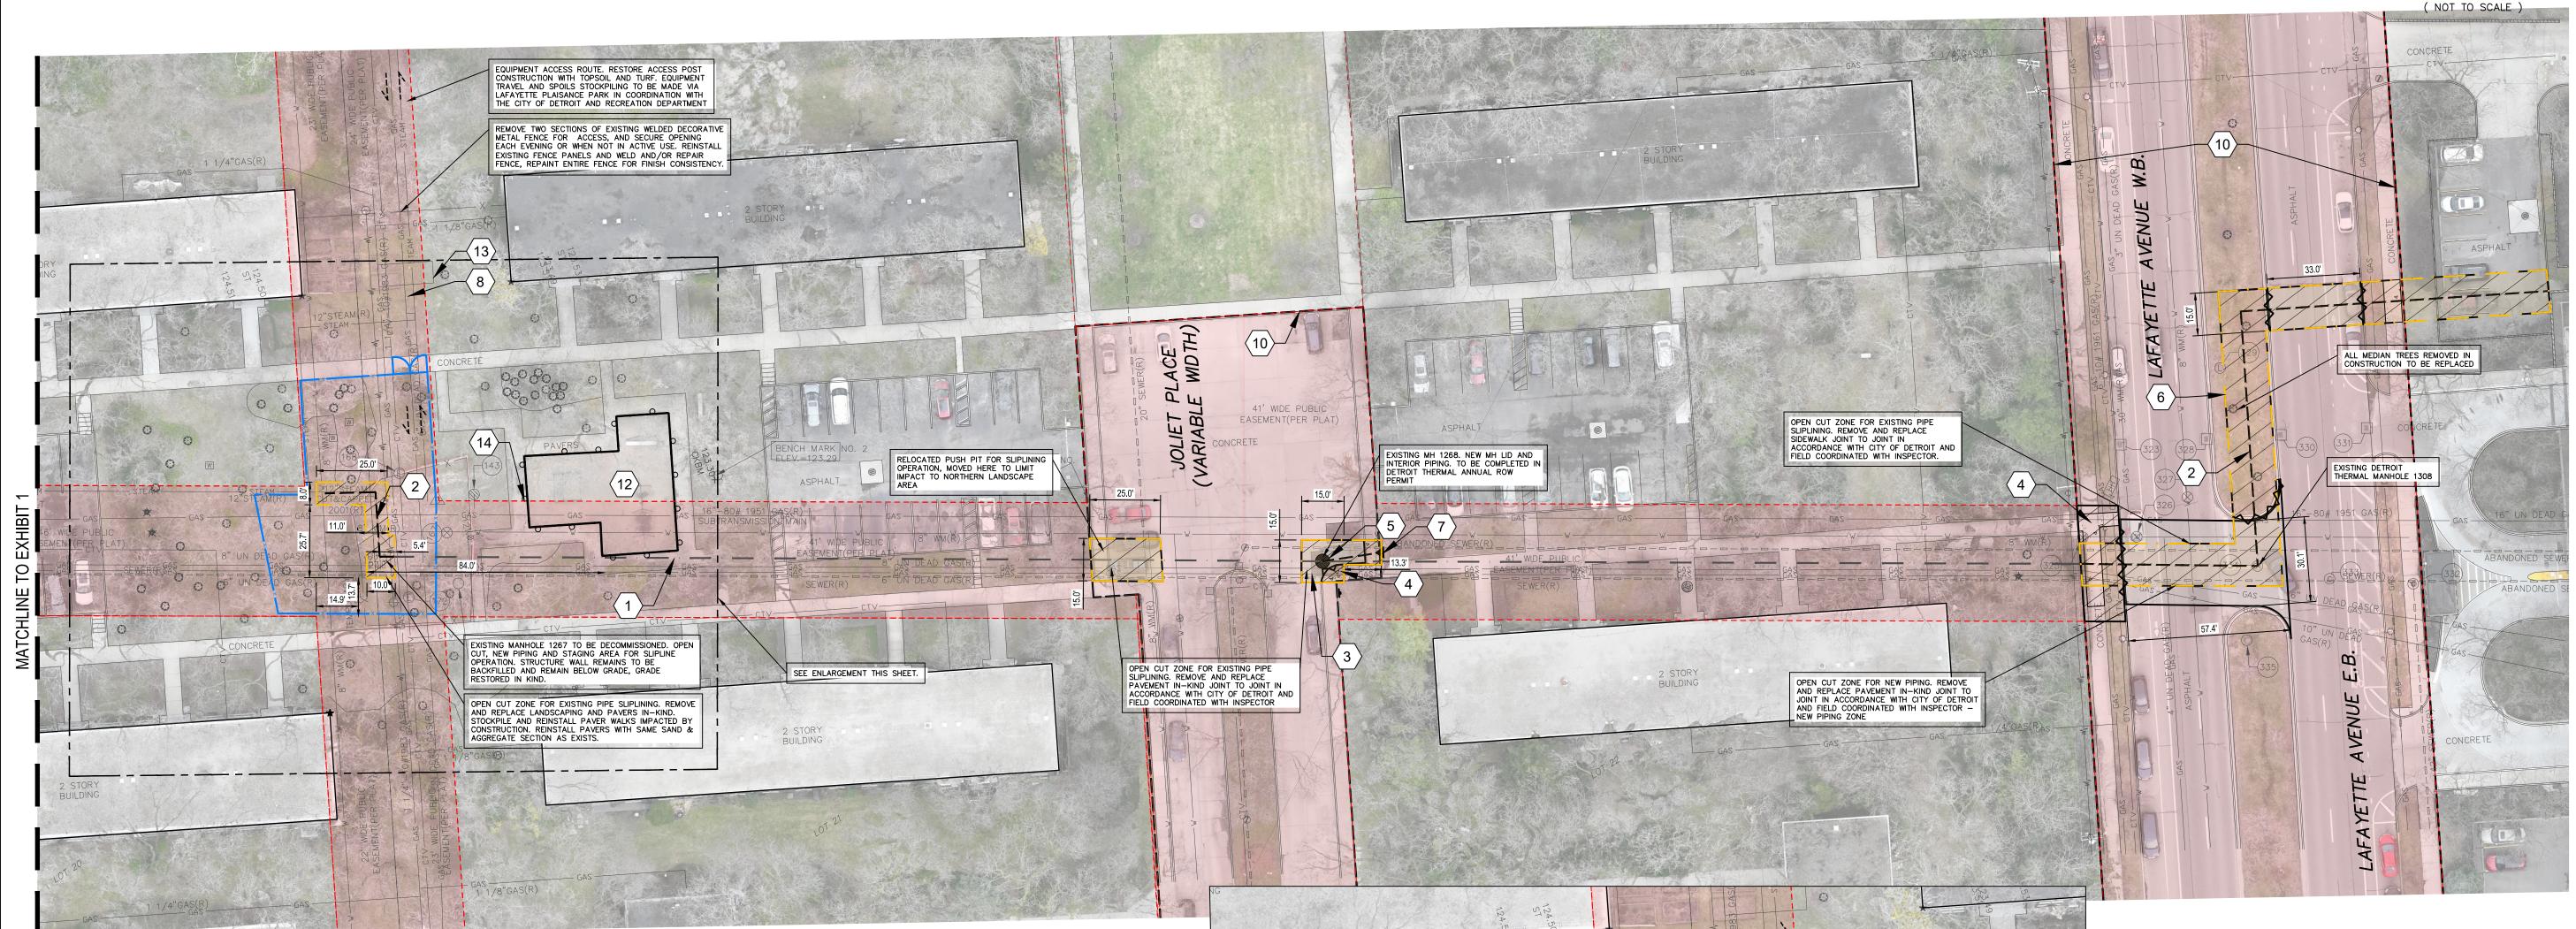

### STEAM LINE **IMPROVEMENTS** SOUTH

Lafeyette Park -**Detroit Thermal** 

Municipality County MICHIGAN

| Date:    | 2025.04.17 |
|----------|------------|
| Scale:   | 1" = 30'   |
| Sheet:   | EXHIBIT 2  |
| Project: | 20650.00D  |

## SCOPE - LEGEND

CONCRETE PAVEMENT REPLACEMENT

PUBLIC UTILITY EASEMENT AND PUBLIC RIGHTS-OF-WAY

OPEN EXCAVATION AREA

NEW STEAM LINE TO BE INSTALLED

EXISTING MANHOLE TO REMAIN

NEW PERMANENT STEAM STACK

DISTURBANCE AREA, RESTORATION IN KIND

# SCOPE - KEY NOTES

CONCRETE SIDEWALK PAVEMENT REPLACEMENT

DISTURBANCE AREA, RESTORATION IN KIND

PUBLIC UTILITY EASEMENT AND PUBLIC RIGHTS-OF-WAY

OPEN EXCAVATION AREA

**EQUIPMENT ACCESS PATHWAY** 

NEW PERMANENT STEAM STACK

TREE PROTECTION FENCING

\_\_\_\_\_

**~~~~~** 

EXISTING MANHOLE TO REMAIN

PROPOSED EQUIPMENT PATHWAY

---

PROPOSED STEAM LINE PIPING (REMOVE & REPLACE EXISTING)

3 CONCRETE PAVEMENT REPLACEMENT

CONCRETE SIDEWALK PAVEMENT REPLACEMENT

 $\langle 10 \rangle$  EXISTING PUBLIC ROW

4FT HIGH ORANGE SNOW FENCE PERIMETER FOR TREE PROTECTION LIMITS

1 EX. STEAM LINE TO BE SLIP LINED

FOR IMPROVEMENT AND REPAIR

BURIED STEAM STRUCTURE LOCATION TO BE IMPROVED AND BROUGHT TO GRADE

 $\langle$  6  $\rangle$  NOT USED THIS SHEET

 $\langle 7 \rangle$  NEW PERMANENT STEAM STACK

 $\langle 8 \rangle$  PAIR OF 6' SWING GATES FOR ACCESS

⟨ 9 ⟩ EXISTING EASEMENT ACCESS

(12) EXISTING PLAY STRUCTURE AREA, TO BE PROTECTED

REMOVE AND REPLACE WOOD FRAMED RAISED PLANTING BEDS

FENCING TO BE FIELD LOCATED TO BE COORDINATED WITH SITE FURNITURE, INCLUDING PLAYGROUND

LANDSCAPE ENLARGEMENT

Engineers Surveyors Planners Landscape Architects