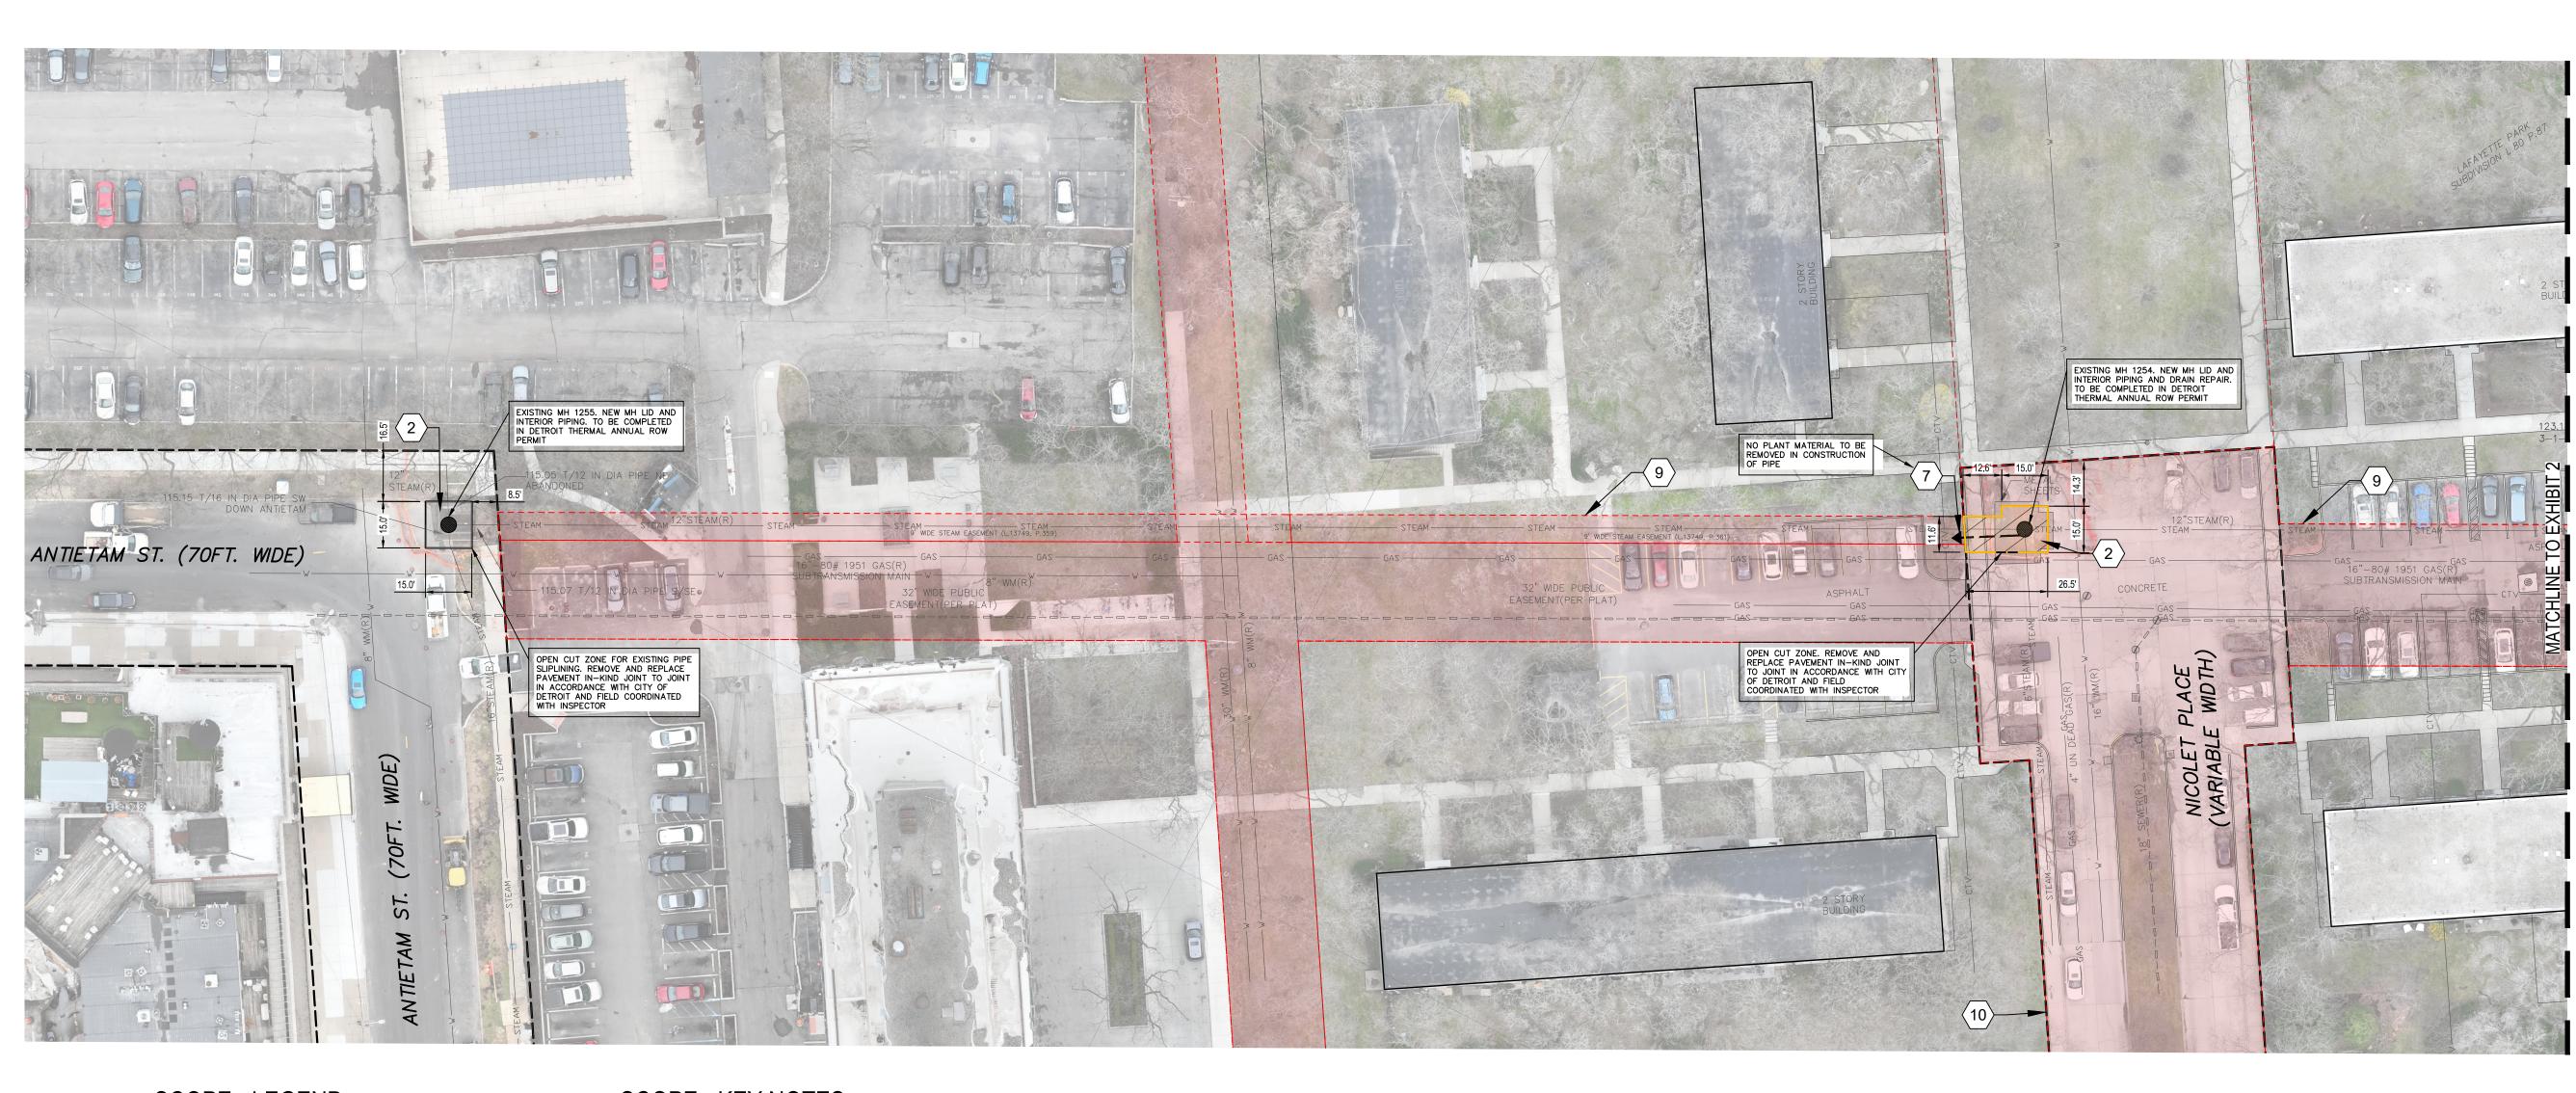

## STEAM LINE **IMPROVEMENTS** NORTH

Lafeyette Park -**Detroit Thermal** 

> Municipality County MICHIGAN

| Date:    | 2025.04.17 |
|----------|------------|
| Scale:   | 1" = 30'   |
| Sheet:   | EXHIBIT 1  |
| Project: | 20650.00D  |

## SCOPE - LEGEND

CONCRETE PAVEMENT REPLACEMENT

PUBLIC UTILITY EASEMENT AND PUBLIC RIGHTS-OF-WAY

OPEN EXCAVATION AREA

NEW STEAM LINE TO BE INSTALLED

EXISTING MANHOLE TO REMAIN

NEW PERMANENT STEAM STACK

DISTURBANCE AREA, RESTORATION IN KIND

# SCOPE - KEY NOTES

# NOTE

EX. STEAM LINE TO BE SLIPLINED FOR IMPROVEMENT AND REPAIR

2 CONCRETE PAVEMENT REPLACEMENT

7 NEW PERMANENT STEAM STACK

9 EXISTING EASEMENT ACCESS

10 EXISTING PUBLIC ROW

LOCATION MAP

## SCOPE - LEGEND

EXISTING STEAM LINE TO BE SLIPLINED

6'-0" HIGH TEMPORARY CHAIN LINK CONSTRUCTION FENCE

NEW STEAM LINE TO BE INSTALLED CURB REPLACEMENT, PER CITY OF DETROIT

STANDARDS

EXISTING PLAYGROUND

PAVEMENT REPLACEMENT

\_\_\_\_\_

**~~~~~** 

EXISTING MANHOLE TO REMAIN

PROPOSED EQUIPMENT PATHWAY

---

PROPOSED STEAM LINE PIPING (REMOVE & REPLACE EXISTING)

3 CONCRETE PAVEMENT REPLACEMENT

CONCRETE SIDEWALK PAVEMENT REPLACEMENT

 $\langle 10 \rangle$  EXISTING PUBLIC ROW

4FT HIGH ORANGE SNOW FENCE PERIMETER FOR TREE PROTECTION LIMITS

1 EX. STEAM LINE TO BE SLIP LINED

FOR IMPROVEMENT AND REPAIR

BURIED STEAM STRUCTURE LOCATION TO BE IMPROVED AND BROUGHT TO GRADE