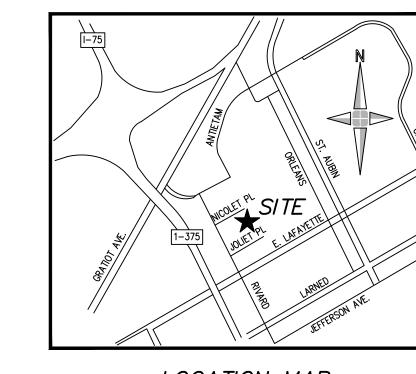

LOCATION MAP ( NOT TO SCALE )

Engineers Surveyors Planners Landscape Architects

28 West Adams Road Suite 1200

Detroit, MI 48226 p (313) 962-4442 f (313) 962-5068

Professional Seal:

| DATE:      | ISSUE:               |
|------------|----------------------|
| 2025-04-17 | ROW Permit Exhibit   |
| 2025-04-18 | ROW Permit           |
| 2025-04-24 | ROW Permit Update    |
| 2025-05-02 | ROW Permit Amendment |
| 2025-05-09 | ROW Permit Amendment |
| 2025-05-13 | ROW Permit Amendment |
|            |                      |
|            |                      |
|            |                      |
|            |                      |
|            |                      |