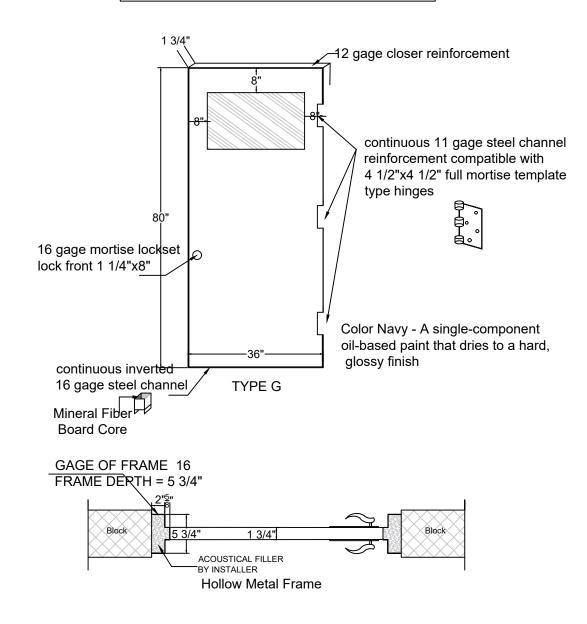

## DUMPSTER ENCLOSURE DETAIL

SCALE: NONE





DUMPSTER ENCLOSURE DETAIL SCALE: NONE

# **Hollow Metal Door**



### Vinyl Siding Over Masonry Block



1. Dimensions: Panel Width: 10 inches

Panel Thickness: 0.048 inches (1.22 mm) Panel Length: Typically available in 12', 16', or 20' lengths Exposure (Reveal): Depending on the profile, the exposed face may range from 7 to 10 inches

 Profiles (Common Styles for 10" Vinyl Siding):
 Board & Batten: Vertical panels with a batten strip appearance. Dutch Lap: Overlapping horizontal panels with a beveled edge for a shadow effect. Clapboard (Traditional Lap): Flat horizontal panels with a slight curve. Beaded Siding: Features a decorative groove at the bottom of each panel.

3. Surface Finish: Smooth Finish: Clean and modern aesthetic.

White (as requested)

Standard color ranges typically include off-whiteUV-resistant coatings to prevent fading over (GEO