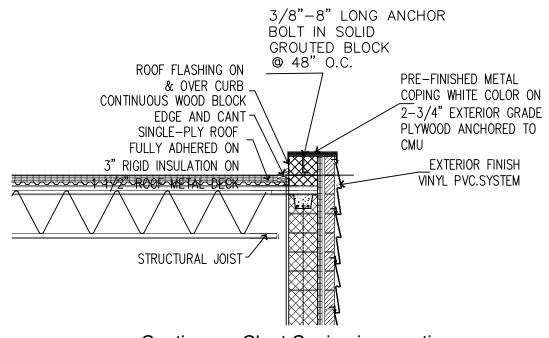

#### The Galvanized Metal Coping

Continuous Cleat Coping is a continuous perimeter roof edge system designed to cap parapet walls.

Continuous Cleat Coping has a continuous 22 gauge metallic coated steel cleat at the face, and covers that are brake formed 24, 22gauge metallic coated steel.

Sizes and Profi les:
Continuous Cleat Coping has a flat face and top with a 0.75" slope from front to back. Standard sizes are: 4" – 5.5" face, 4" – 24" wall, and 3" – 4.5" back. Standard straight sections are 12'-0" long, and standard miters have legs 1'-0" longer than the wall width.