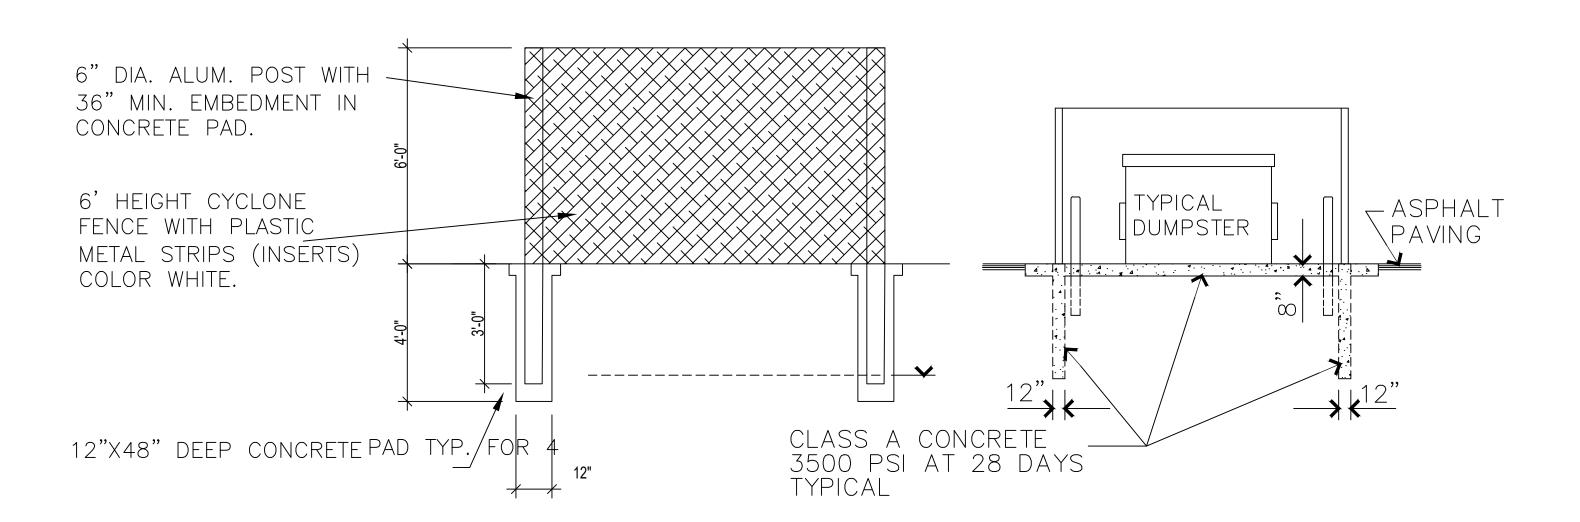

## DUMPSTER ENCLOSURE DETAIL

SCALE: NONE

DUMPSTER ENCLOSURE DETAIL SCALE: NONE