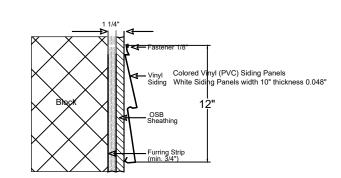

### Vinyl Siding Over Masonry Block

1. Dimensions: Panel Width: 10 inches

Panel Thickness: 0.048 inches (1.22 mm) Panel Length: Typically available in 12', 16', or 20' lengths Exposure (Reveal): Depending on the profile, the exposed face may range from 7 to 10 inches

 Profiles (Common Styles for 10" Vinyl Siding):
 Board & Batten: Vertical panels with a batten strip appearance. Dutch Lap: Overlapping horizontal panels with a beveled edge for a shadow effect. Clapboard (Traditional Lap): Flat horizontal panels with a slight curve. Beaded Siding: Features a decorative groove at the bottom of each panel.

3. Surface Finish: Smooth Finish: Clean and modern aesthetic.

White (as requested)

Standard color ranges typically include off-whiteUV-resistant coatings to prevent fading over (GEORGIA PACIFIC VISION PRO TRADITIONAL WHITE VINYL SIDING 10 IN. BY 12.5 FT.)