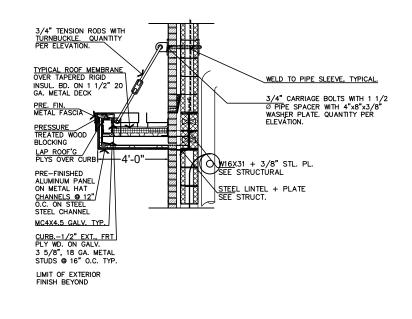

48 inches (1.22 mm) Panel Length: Typically available in 12', 16', or 20' lengths Exposure (Reveal): Depending on the profile, the exposed face may range from 7 to 10 inches

 Profiles (Common Styles for 10" Vinyl Siding):
 Board & Batten: Vertical panels with a batten strip appearance. Dutch Lap: Overlapping horizontal panels with a beveled edge for a shadow effect. Clapboard (Traditional Lap): Flat horizontal panels with a slight curve. Beaded Siding: Features a decorative groove at the bottom of each panel.

3. Surface Finish: Smooth Finish: Clean and modern aesthetic.

White (as requested)

Standard color ranges typically include off-whiteUV-resistant coatings to prevent fading over (GEORGIA PACIFIC VISION PRO TRADITIONAL WHITE VINYL SIDING 10 IN. BY 12.5 FT.)

### The awning Section



#### The Galvanized Metal Coping



Continuous Cleat Coping is a continuous perimeter roof edge system designed to cap parapet walls.

Continuous Cleat Coping has a continuous 22 gauge metallic coated steel cleat at the face, and covers that are brake formed 24, 22gauge metallic coated steel.

Sizes and Profi les:
Continuous Cleat Coping has a flat face and top with a 0.75" slope from front to back. Standard sizes are: 4" – 5.5" face, 4" – 24" wall, and 3" – 4.5" back. Standard straight sections are 12'-0" long, and standard miters have legs 1'-0" longer than the wall width.

NO SIGN "CAR WASH" REQUIRED

**A & M CONSULTANTS** 

PROJECT:

Renovation Car Wash

LOCATION:

Detroit, Michigan

14615 Jefferson Avenue

835 MASON, STE. B290 DEARBORN, MI-48124 PH:(313) 582-0022 FAX:(313) 582-0028