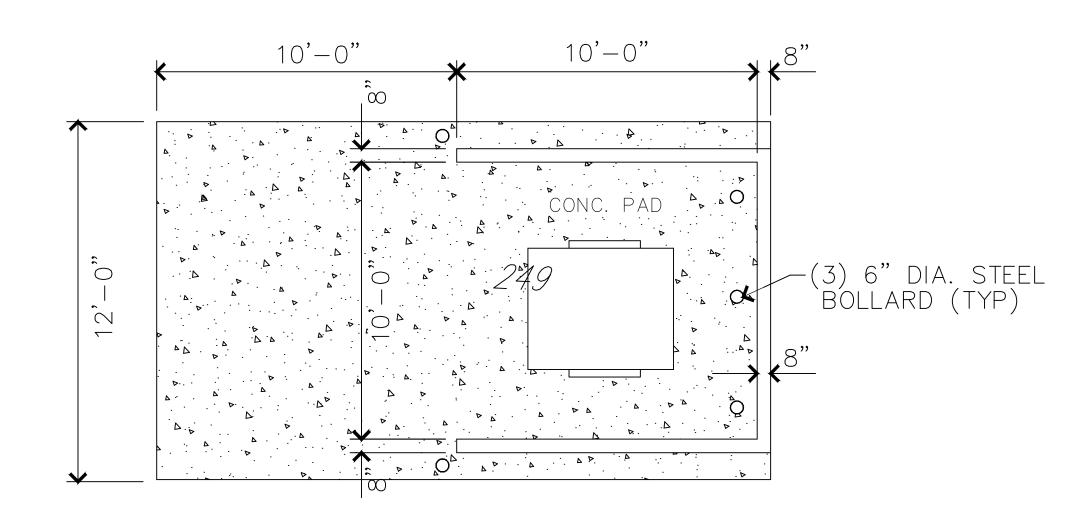

## DUMPSTER ENCLOSURE DETAIL

SCALE: NONE





DUMPSTER ENCLOSURE DETAIL SCALE: NONE

# **Hollow Metal Door**



### Vinyl Siding Over Masonry Block



1. Dimensions: Panel Width: 10 inches

Panel Thickness: 0.048 inches (1.22 mm) Panel Length: Typically available in 12', 16', or 20' lengths Exposure (Reveal): Depending on the profile, the exposed face may range from 7 to 10 inches

 Profiles (Common Styles for 10" Vinyl Siding):
 Board & Batten: Vertical panels with a batten strip appearance. Dutch Lap: Overlapping horizontal panels with a beveled edge for a shadow effect. Clapboard (Traditional Lap): Flat horizontal panels with a slight curve. Beaded Siding: Features a decorative groove at the bottom of each panel.

3. Surface Finish: Smooth Finish: Clean and modern aesthetic.

White (as requested)

Standard color ranges typicall