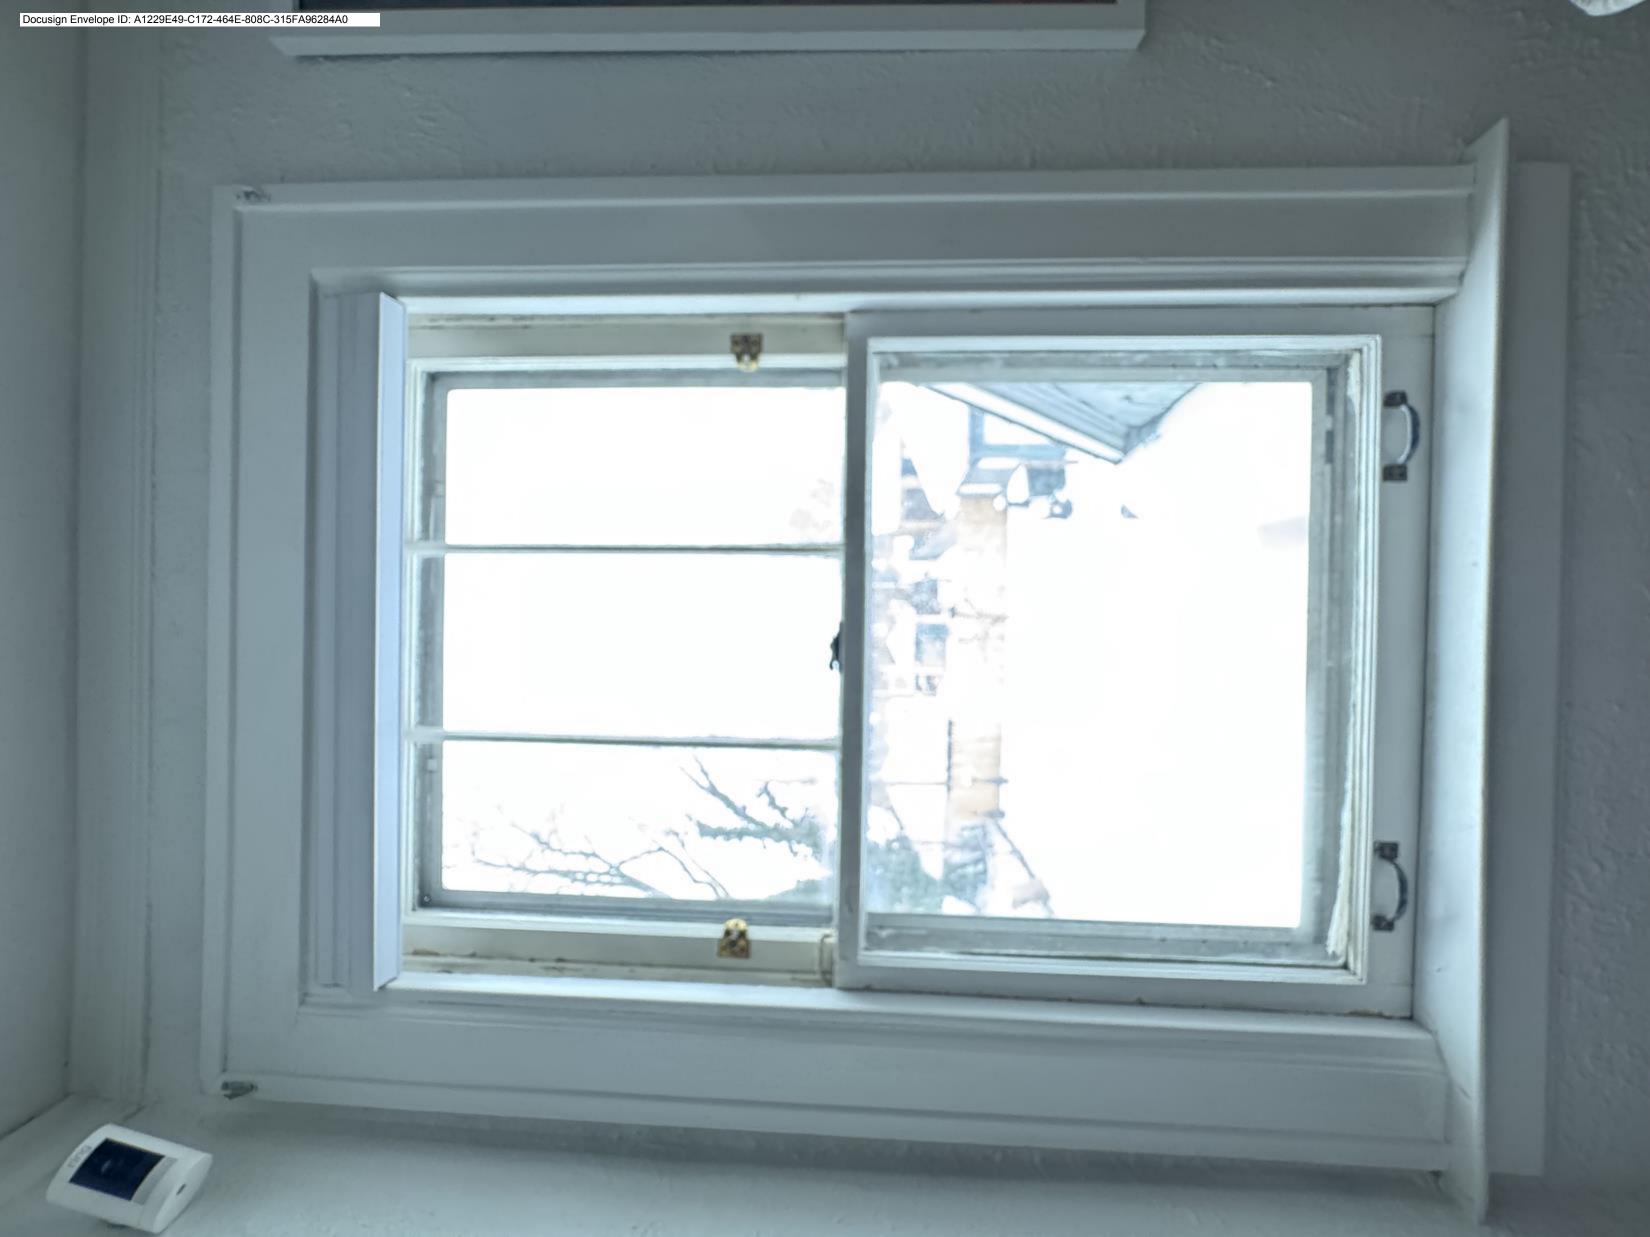

Replace old windows on upper level due to cracks, leaks.

#### 3. DESCRIPTION OF PROJECT

In this box, tell us about what you want to do at the areas described above in box #1. (For example, Install new asphalt shingle roofing at garage.)

Replace old windows. Upon investigation, it has been determined that windows on the lower level were replaced in 2016, but the upper level was not. These windows were completed by Hanson's from the original owners of the home, Mr. and Mrs. Richard Quick.

Replace windows upper level due to cracks, leakage and high gas bills.

Windows on the lower level were replaced in 2016 by the previous owners, Mr. and Mrs. Richard quick.

# ADDITIONAL DETAILS

| 6. WINDOWS/DOORS  Detailed photographs of window(s) and/or door(s) proposed for replacement showing the condition of the interior and exterior of the window(s) and/or door(s) |  |
|--------------------------------------------------------------------------------------------------------------------------------------------------------------------------------|--|
|                                                                                                                                                                                |  |
|                                                                                                                                                                                |  |
|                                                                                                                                                                                |  |