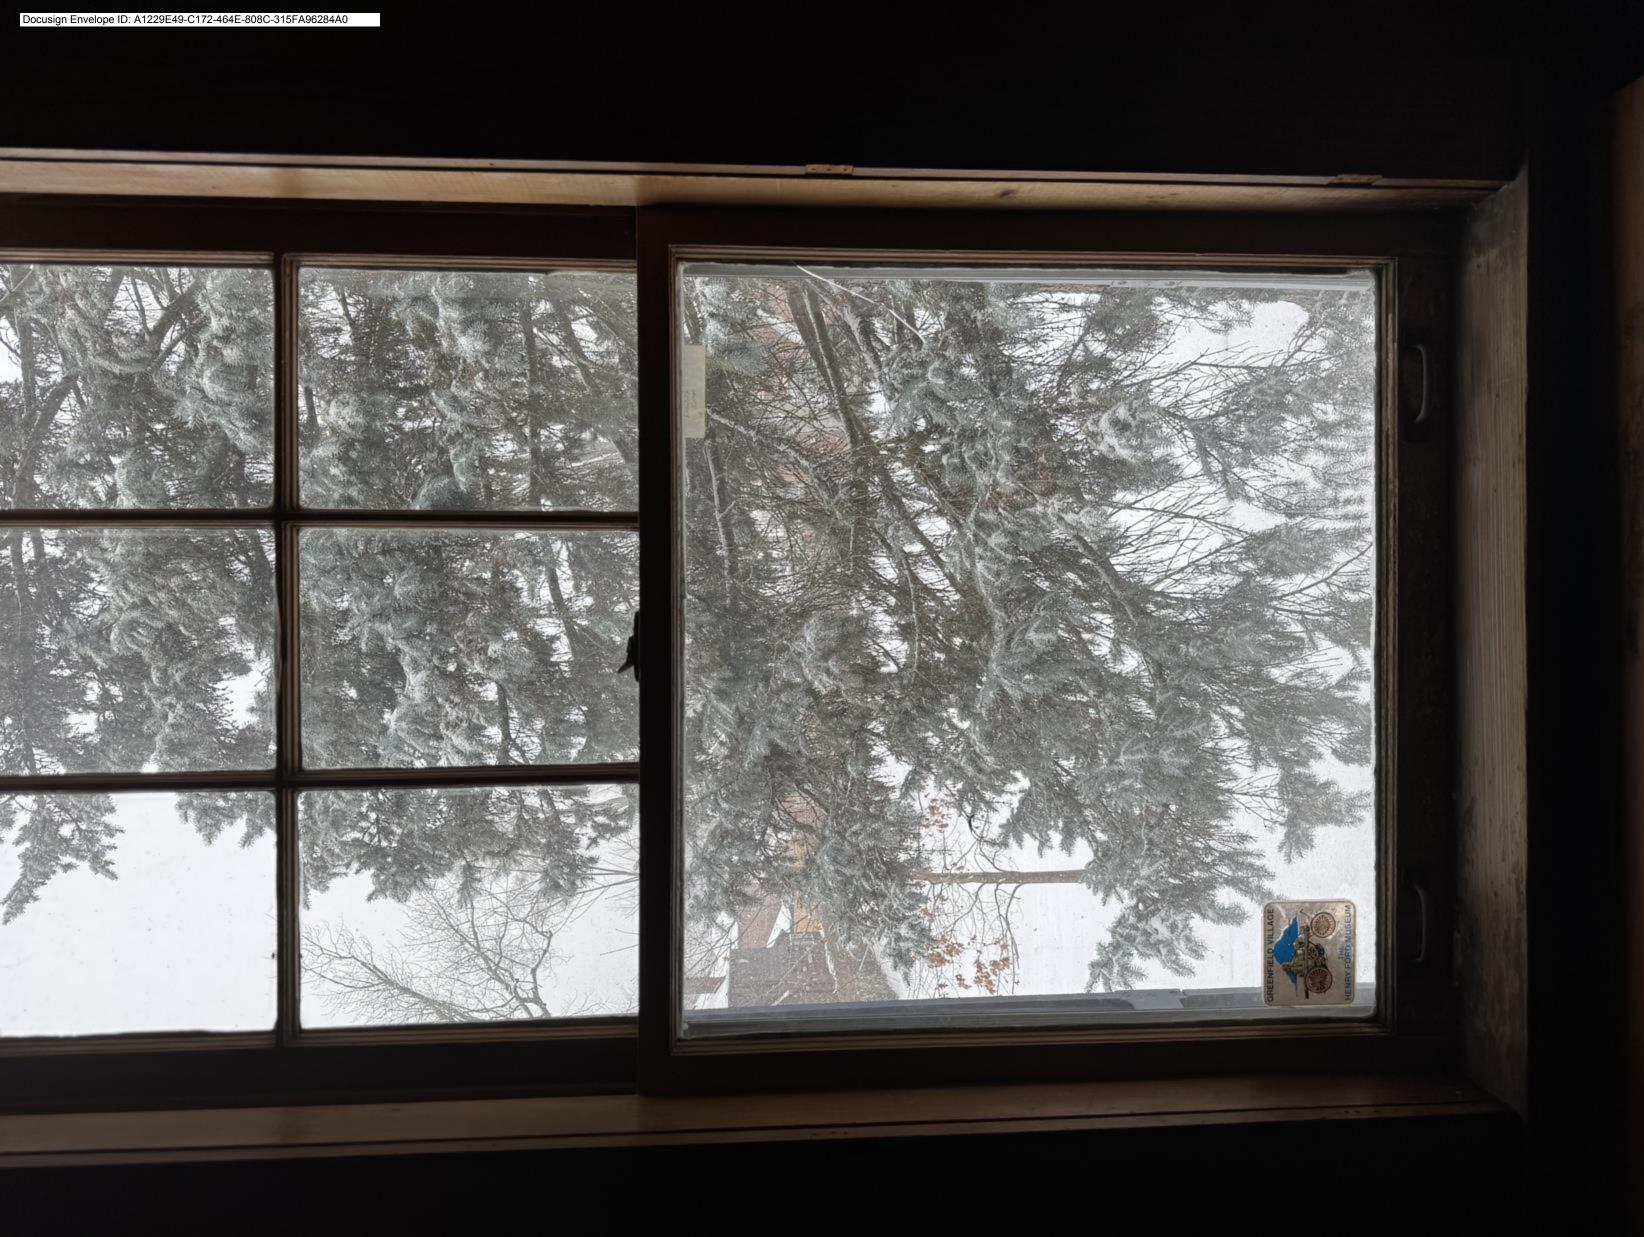

Replace old windows on upper level due to cracks, leaks.

#### 3. DESCRIPTION OF PROJECT

In this box, tell us about what you want to do at the areas described above in box #1. (For example, Install new asphalt shingle roofing at garage.)

Replace old windows. Upon investigation, it has been determined that windows on the lower level were replaced in 2016, but the upper level was not. These windows were completed by Hanson's from the original owners of the home, Mr. and Mrs. Richard Quick.

Replace windows upper level due to cracks, leakage and high gas bills.

Windows on the lower level were replaced in 2016 by the previous owners, Mr. and Mrs. Richard quick.

# ADDITIONAL DETAILS

| 6. WINDOWS/DOORS  Detailed photographs of window(s) and/or door(s) proposed for replacement showing the condition of the interior and exterior of the window(s) and/or door(s) |  |
|--------------------------------------------------------------------------------------------------------------------------------------------------------------------------------|--|
|                                                                                                                                                                                |  |
|                                                                                                                                                                                |  |
|                                                                                                                                                                                |  |