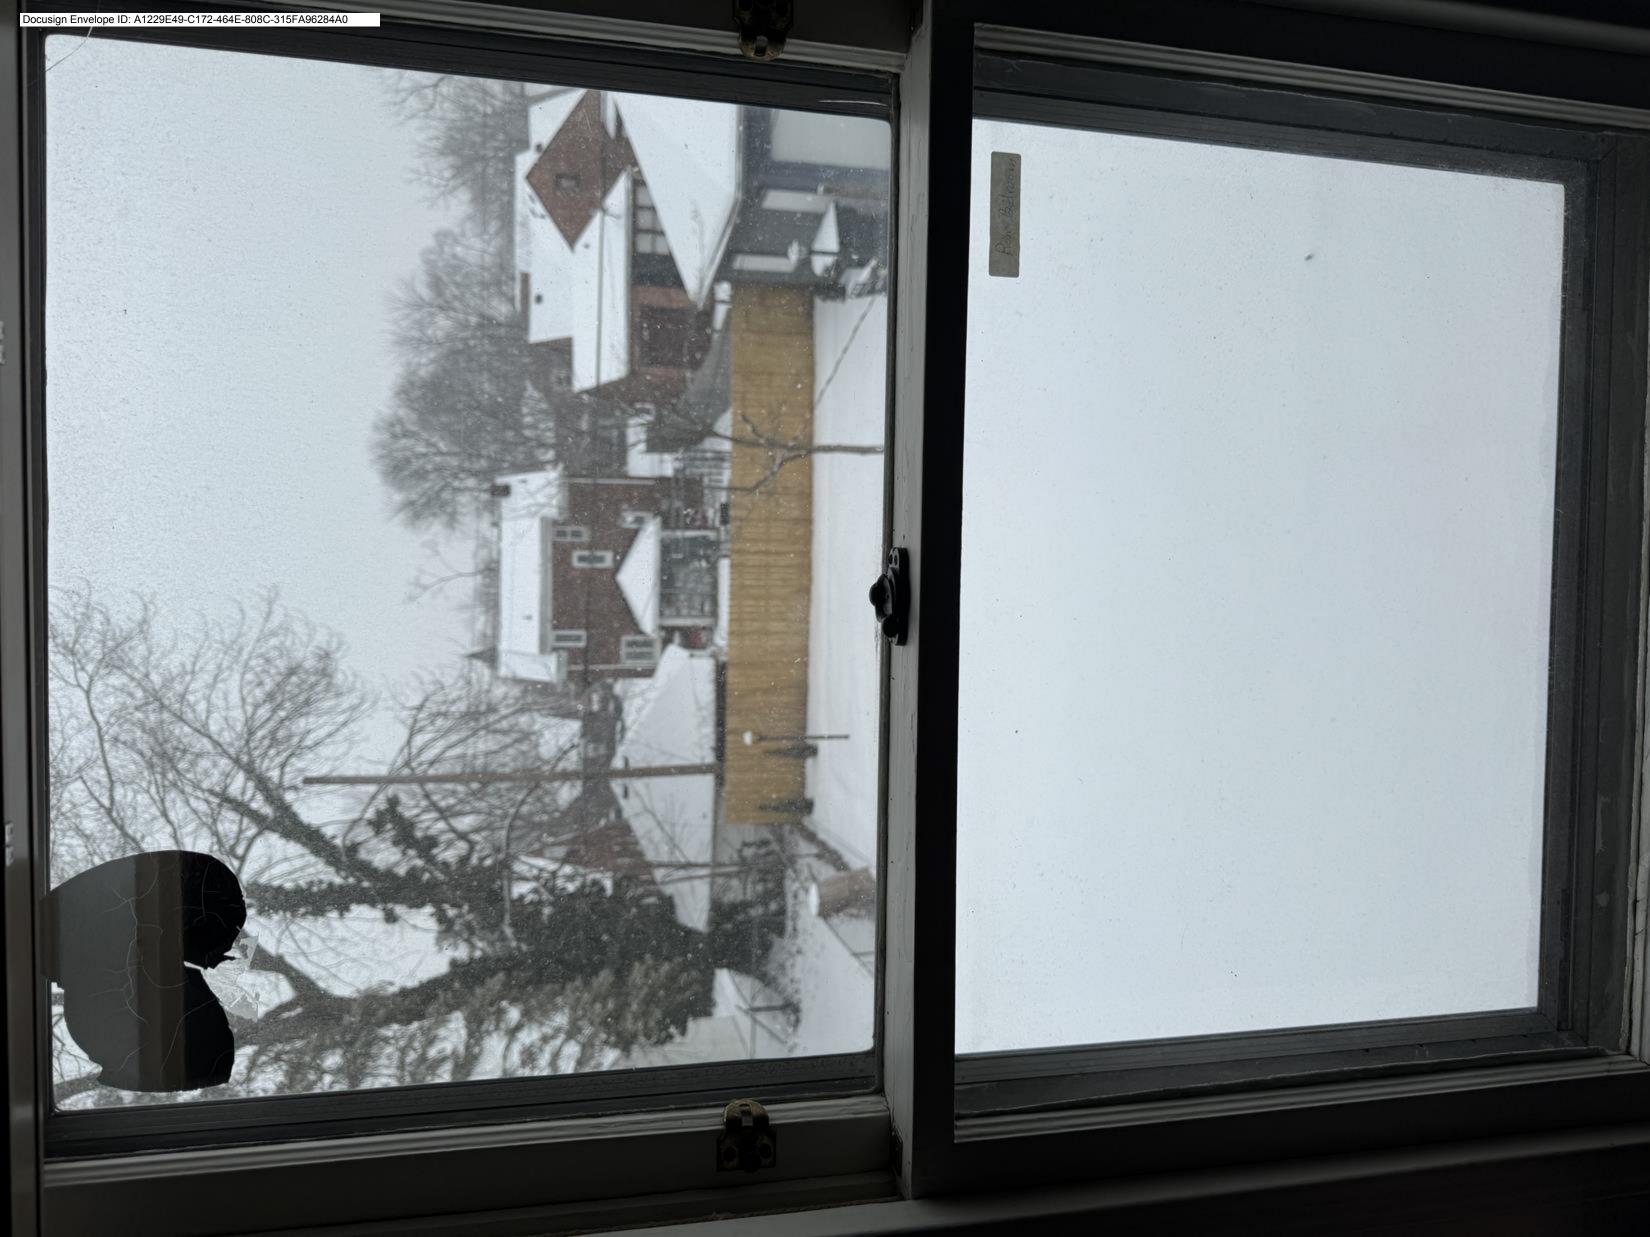

Replace old windows on upper level due to cracks, leaks.

#### 3. DESCRIPTION OF PROJECT

In this box, tell us about what you want to do at the areas described above in box #1. (For example, Install new asphalt shingle roofing at garage.)

Replace old windows. Upon investigation, it has been determined that windows on the lower level were replaced in 2016, but the upper level was not. These windows were completed by Hanson's from the original owners of the home, Mr. and Mrs. Richard Quick.

Replace windows upper level due to cracks, leakage and high gas bills.

Windows on the lower level were replaced in 2016 by the previous owners, Mr. and Mrs. Richard quick.

# ADDITIONAL DETAILS

| 6. WINDOWS/DOORS  Detailed photographs of window(s) and/or door(s) proposed for replacement showing the condition of the interior and exterior of the window(s) and/or door(s) |  |
|--------------------------------------------------------------------------------------------------------------------------------------------------------------------------------|--|
|                                                                                                                                                                                |  |
|                                                                                                                                                                                |  |
|                                                                                                                                                                                |  |