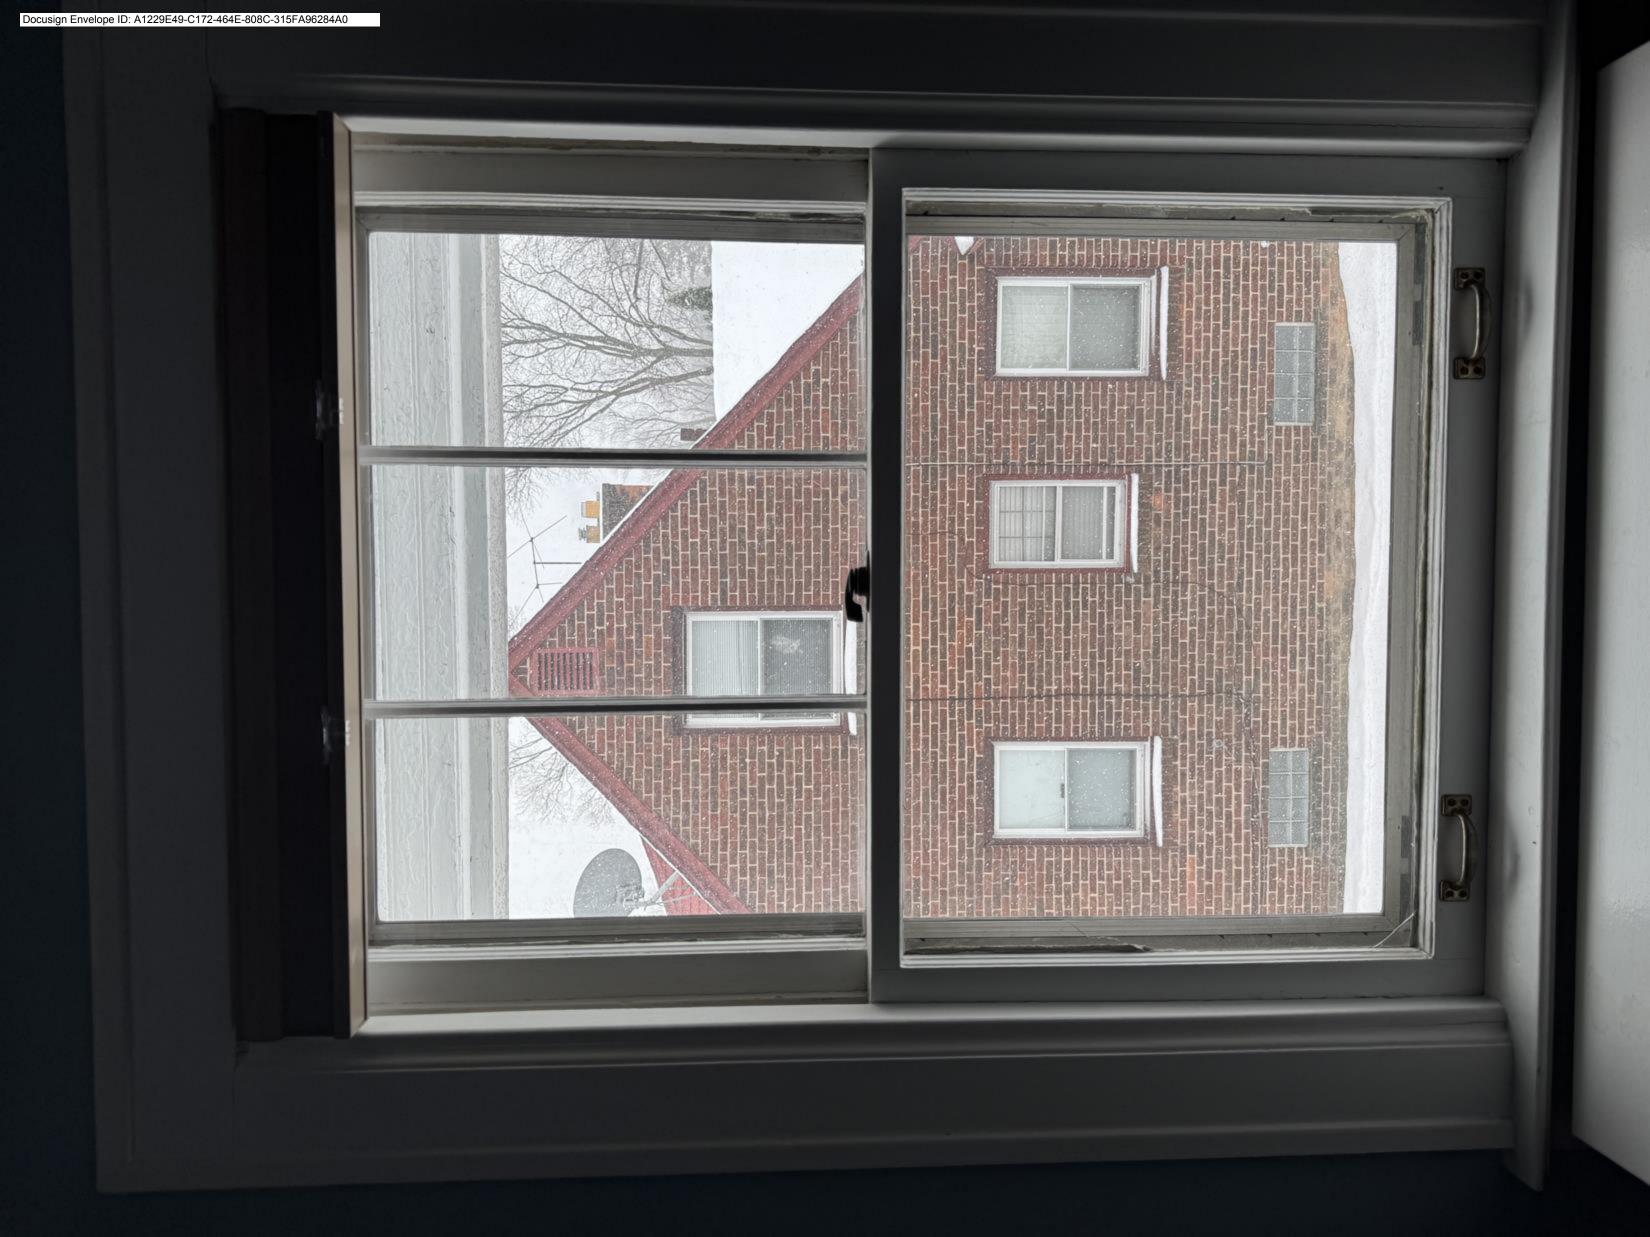

Replace old windows on upper level due to cracks, leaks.

#### 3. DESCRIPTION OF PROJECT

In this box, tell us about what you want to do at the areas described above in box #1. (For example, Install new asphalt shingle roofing at garage.)

Replace old windows. Upon investigation, it has been determined that windows on the lower level were replaced in 2016, but the upper level was not. These windows were completed by Hanson's from the original owners of the home, Mr. and Mrs. Richard Quick.

Replace windows upper level due to cracks, leakage and high gas bills.

Windows on the lower level were replaced in 2016 by the previous owners, Mr. and Mrs. Richard quick.

# ADDITIONAL DETAILS

| 6. WINDOWS/DOORS  Detailed photographs of window(s) and/or door(s) proposed for replacement showing the condition of the interior and exterior of the window(s) and/or door(s) |  |
|--------------------------------------------------------------------------------------------------------------------------------------------------------------------------------|--|
|                                                                                                                                                                                |  |
|                                                                                                                                                                                |  |
|                                                                                                                                                                                |  |