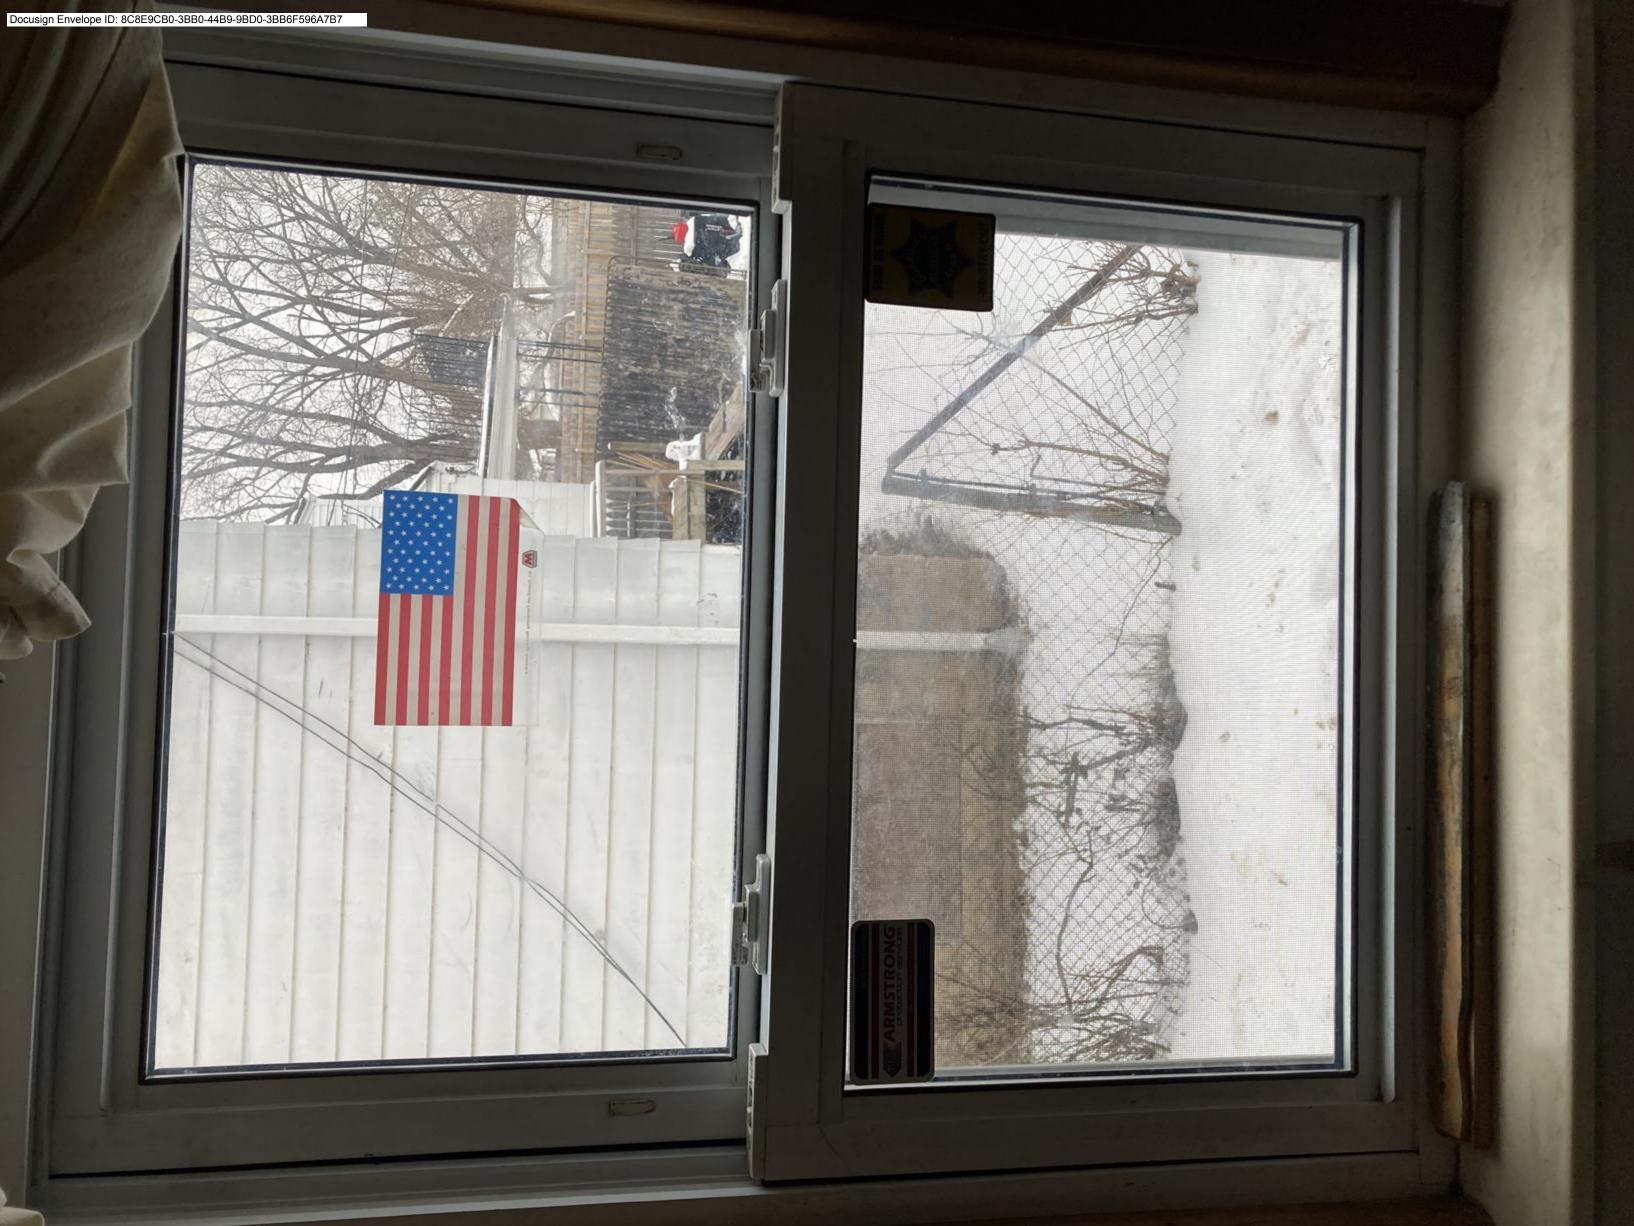

#### GENERAL

| 1.  | <b>DESCRIPTION OF EXISTING CONDITION</b><br>Please tell us about the current appearance and conditions of the areas you want to change. You may use a few sentences or attach a separate prepared document on the right. (For example, "existing roof on my garage is covered in gray asphalt shingles in poor condition.") |   |
|-----|-----------------------------------------------------------------------------------------------------------------------------------------------------------------------------------------------------------------------------------------------------------------------------------------------------------------------------|---|
| Cu  | urrent windows in the kitchen are drafty and cannot open                                                                                                                                                                                                                                                                    |   |
|     |                                                                                                                                                                                                                                                                                                                             |   |
|     |                                                                                                                                                                                                                                                                                                                             |   |
|     |                                                                                                                                                                                                                                                                                                                             | Ø |
| 2.  | <b>PHOTOGRAPHS</b><br>Help us understand your project. Please attach photographs of all areas where work is proposed.                                                                                                                                                                                                       | Ø |
| 3.  | <b>DESCRIPTION OF PROJECT</b><br>In this box, tell us about what you want to do at the areas described above in box #1. (For example, Install new asphalt shingle roofing at garage.)                                                                                                                                       |   |
| Re  | place three drafty windows in kitchen and one in family room.                                                                                                                                                                                                                                                               |   |
|     |                                                                                                                                                                                                                                                                                                                             |   |
|     |                                                                                                                                                                                                                                                                                                                             |   |
|     |                                                                                                                                                                                                                                                                                                                             | Ø |
| 4.  | <b>DETAILED SCOPE OF WORK</b><br>In this box, please describe all steps necessary to complete the work described in box #3. (For example, "remove existing shingles, replace wood deck as necessary, replace wood eaves, install roof vents, replace rotted fascia boards, paint, clean worksite.")                         |   |
|     | place existing windows and ledge. 30x38 double hung with trim, 30x40 double hung with trim; and 59x36 double hung                                                                                                                                                                                                           |   |
| WIT | h trim in the kitchen. 77x50 3 lite slider in family room.                                                                                                                                                                                                                                                                  |   |
|     |                                                                                                                                                                                                                                                                                                                             |   |
|     |                                                                                                                                                                                                                                                                                                                             |   |
|     |                                                                                                                                                                                                                                                                                                                             |   |
|     |                                                                                                                                                                                                                                                                                                                             |   |

#### 6. WINDOWS/DOORS

Detailed photographs of window(s) and/or door(s) proposed for replacement showing the condition of the interior and exterior of the window(s) and/or door(s)