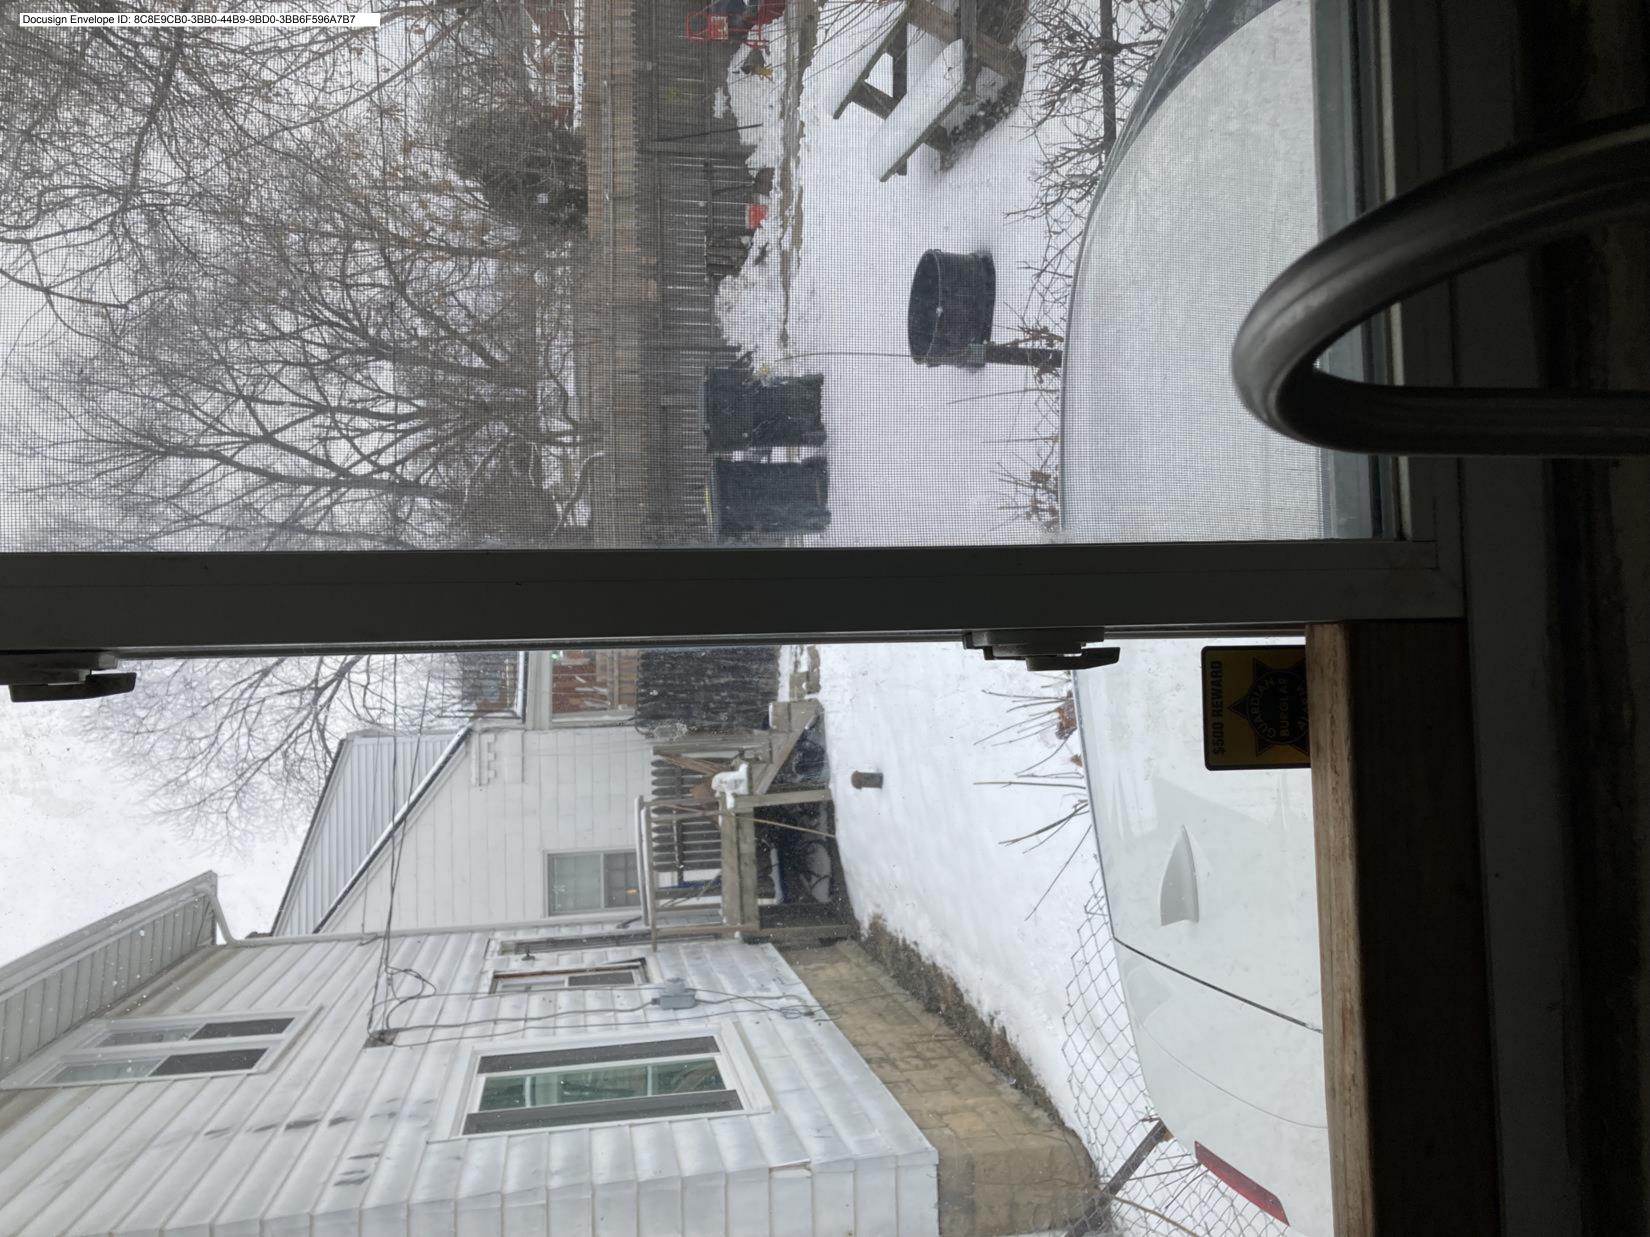

#### GENERAL

| 1.  | <b>DESCRIPTION OF EXISTING CONDITION</b><br>Please tell us about the current appearance and conditions of the areas you want to change. You may use a few sentences or attach a separate prepared document on the right. (For example, "existing roof on my garage is covered in gray asphalt shingles in poor condition.") |   |
|-----|-----------------------------------------------------------------------------------------------------------------------------------------------------------------------------------------------------------------------------------------------------------------------------------------------------------------------------|---|
| Cu  | urrent windows in the kitchen are drafty and cannot open                                                                                                                                                                                                                                                                    |   |
|     |                                                                                                                                                                                                                                                                                                                             |   |
|     |                                                                                                                                                                                                                                                                                                                             |   |
|     |                                                                                                                                                                                                                                                                                                                             | Ø |
| 2.  | <b>PHOTOGRAPHS</b><br>Help us understand your project. Please attach photographs of all areas where work is proposed.                                                                                                                                                                                                       | Ø |
| 3.  | <b>DESCRIPTION OF PROJECT</b><br>In this box, tell us about what you want to do at the areas described above in box #1. (For example, Install new asphalt shingle roofing at garage.)                                                                                                                                       |   |
| Re  | place three drafty windows in kitchen and one in family room.                                                                                                                                                                                                                                                               |   |
|     |                                                                                                                                                                                                                                                                                                                             |   |
|     |                                                                                                                                                                                                                                                                                                                             |   |
|     |                                                                                                                                                                                                                                                                                                                             | Ø |
| 4.  | <b>DETAILED SCOPE OF WORK</b><br>In this box, please describe all steps necessary to complete the work described in box #3. (For example, "remove existing shingles, replace wood deck as necessary, replace wood eaves, install roof vents, replace rotted fascia boards, paint, clean worksite.")                         |   |
|     | place existing windows and ledge. 30x38 double hung with trim, 30x40 double hung with trim; and 59x36 double hung                                                                                                                                                                                                           |   |
| WIT | h trim in the kitchen. 77x50 3 lite slider in family room.                                                                                                                                                                                                                                                                  |   |
|     |                                                                                                                                                                                                                                                                                                                             |   |
|     |                                                                                                                                                                                                                                                                                                                             |   |
|     |                                                                                                                                                                                                                                                                                                                             |   |
|     |                                                                                                                                                                                                                                                                                                                             |   |

#### 6. WINDOWS/DOORS

Detailed photographs of window(s) and/or door(s) proposed for replacement showing the condition of the interior and exterior of the window(s) and/or door(s)