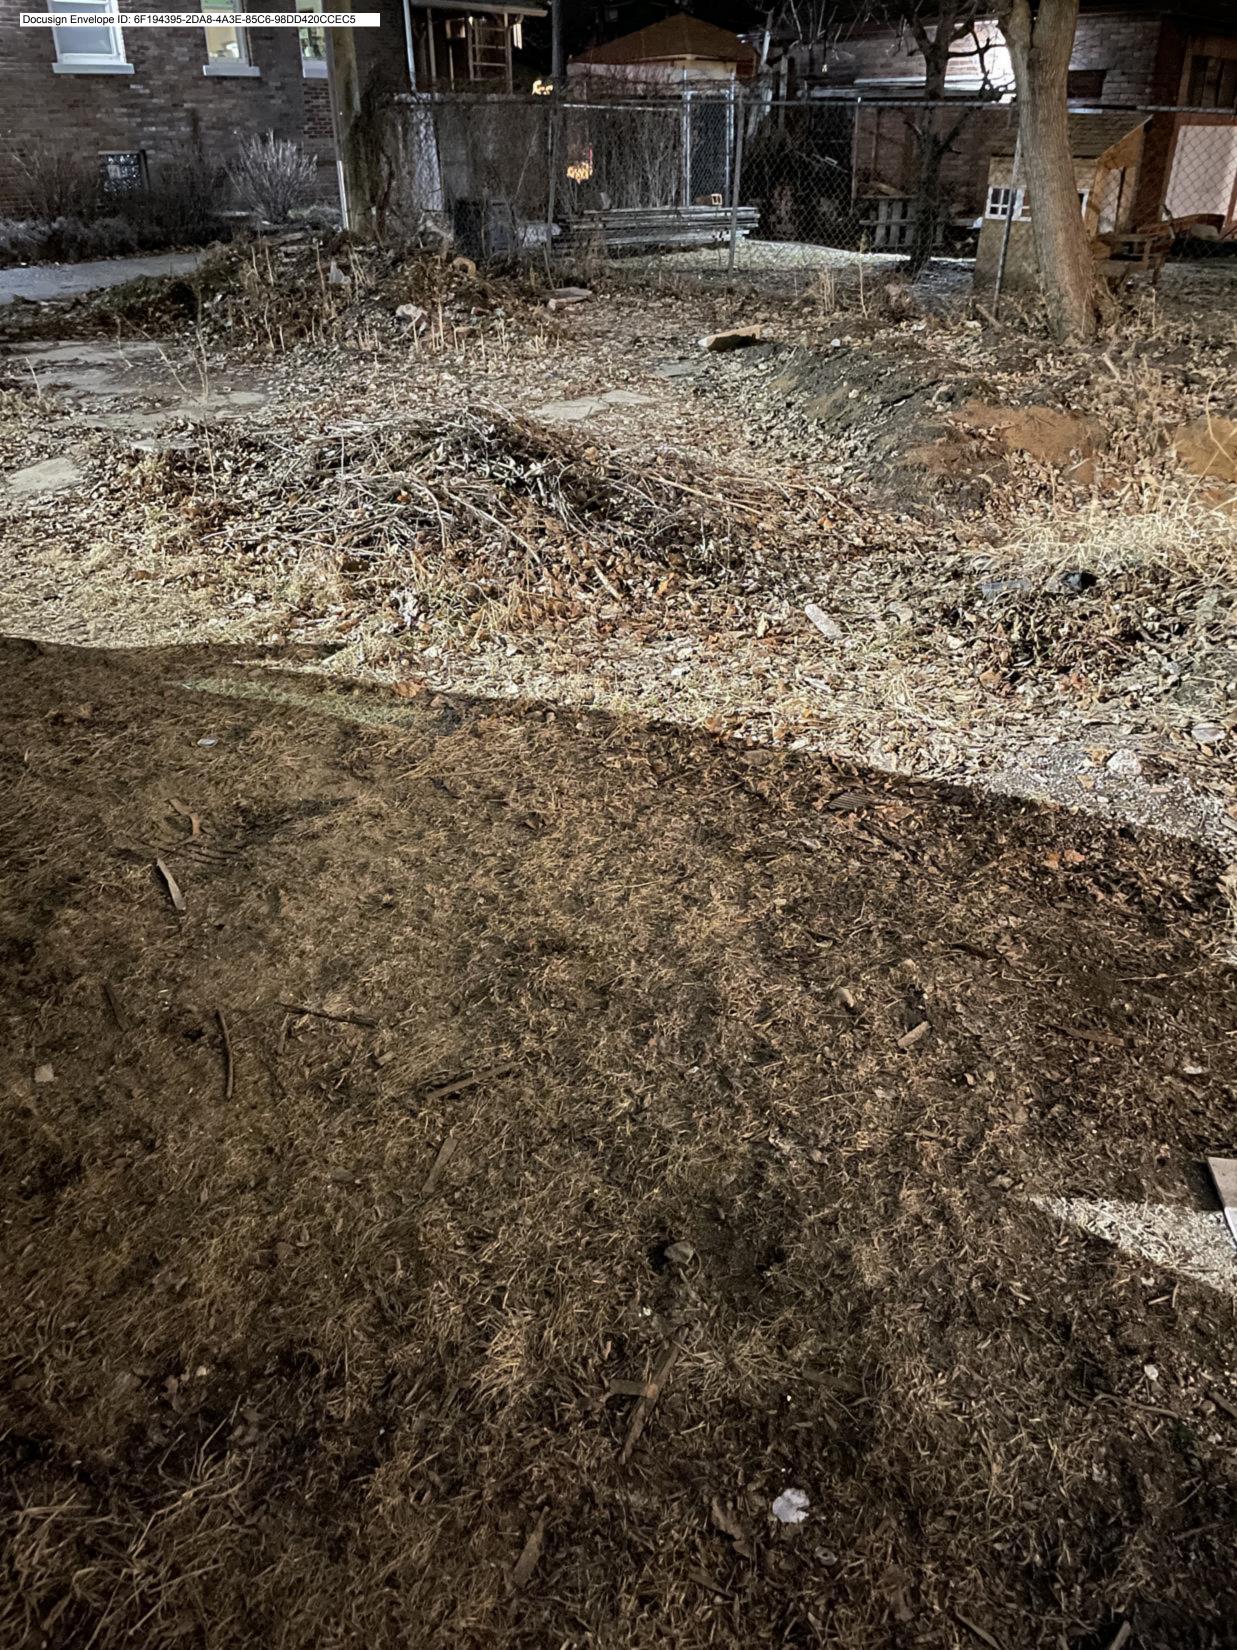

There is currently nothing in the backyard. There is simply dirt and grass surrounding the main house.

## 2. PHOTOGRAPHS

Help us understand your project. Please attach photographs of all areas where work is proposed.