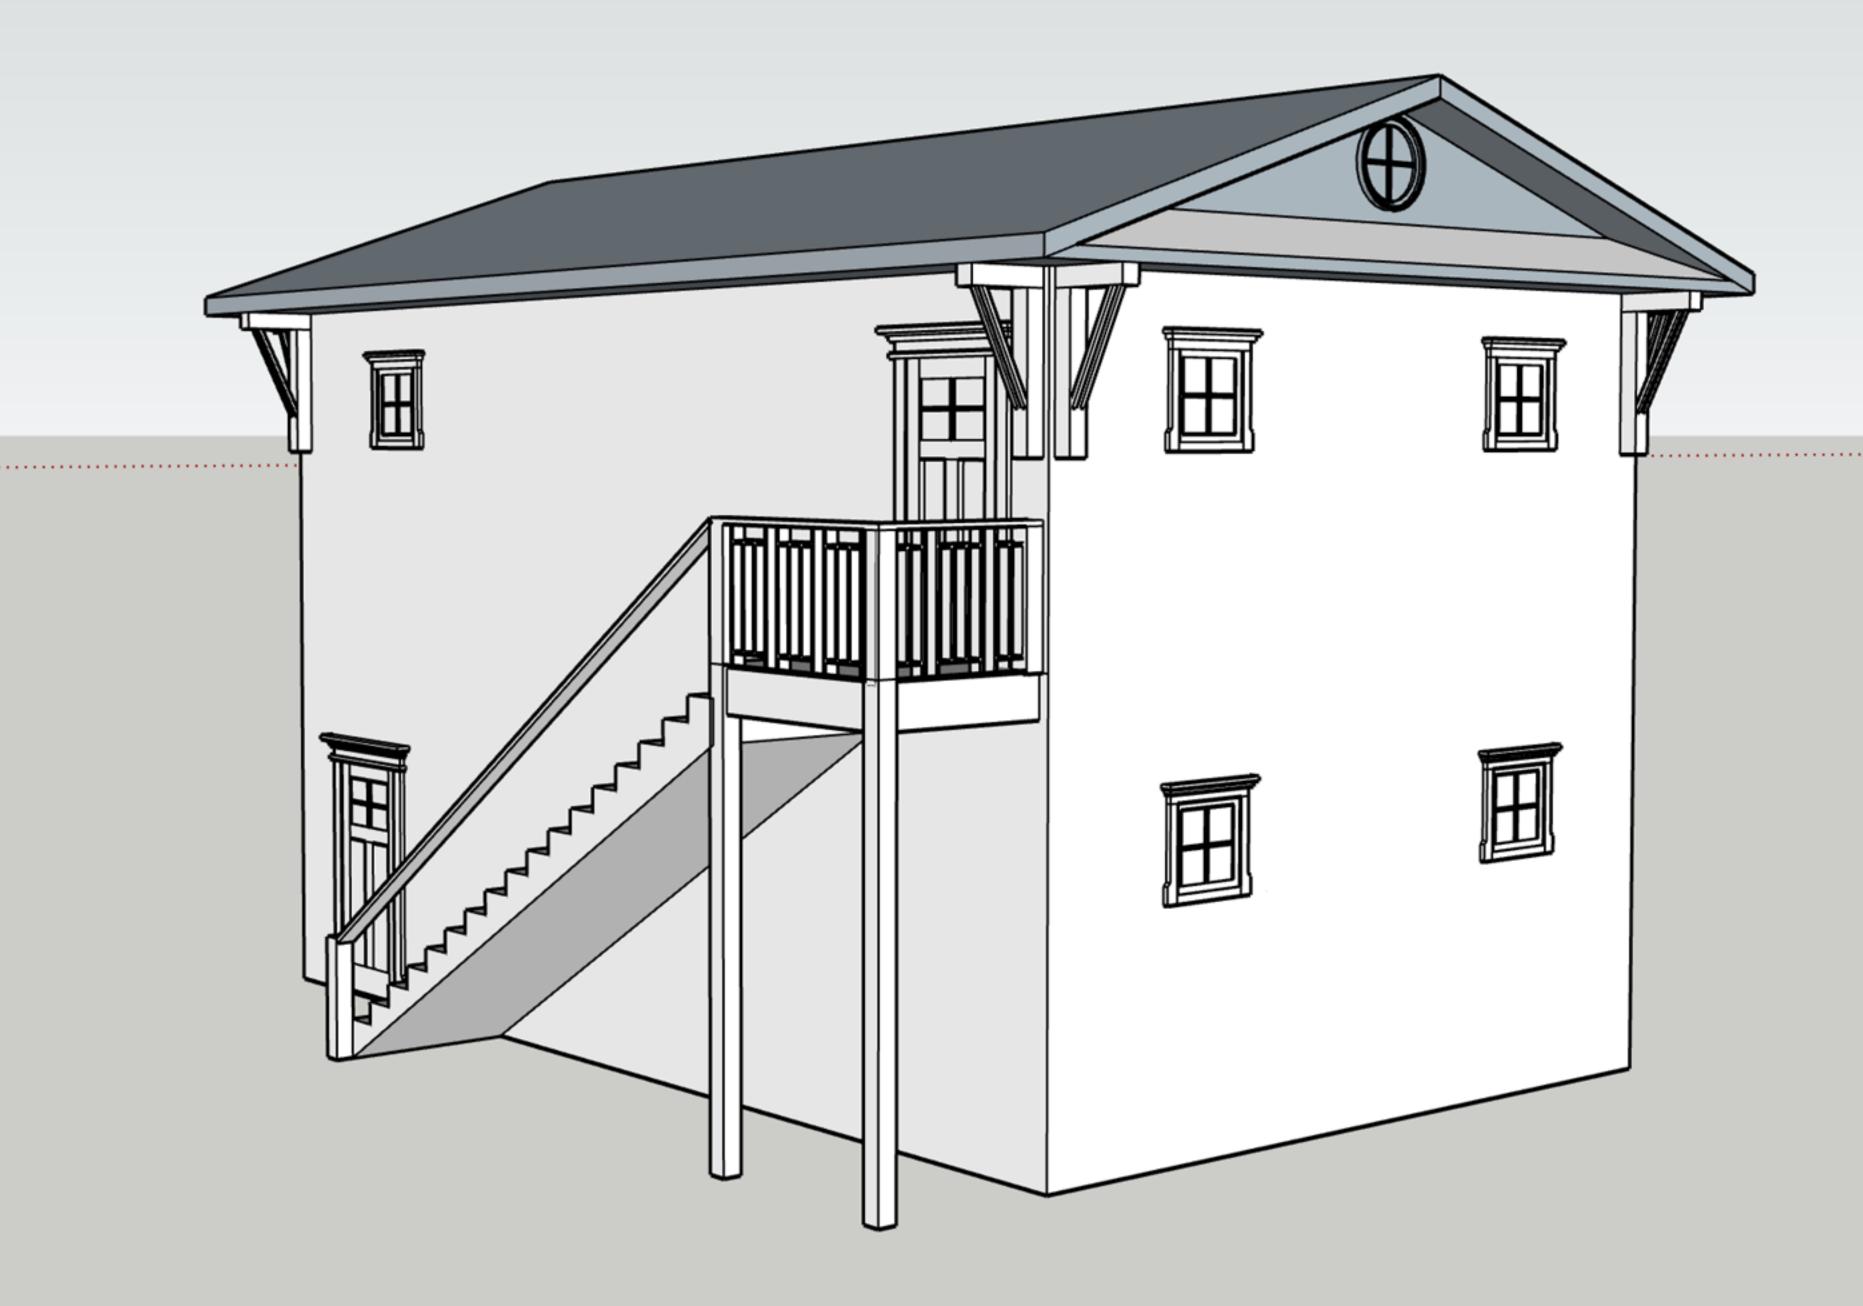

I am writing to submit my proposal for the construction of a 20x32 garage with an Accessory Dwelling Unit (ADU) on the second floor, located in my backyard at 3964 W Lafayette Blvd, 48216, within the Hubbard Farms Historic District. The design has been carefully crafted to complement the architectural style of the main house and contribute positively to the character of the surrounding neighborhood.

To ensure the ADU harmonizes with the existing structure, attention has been paid to several key design elements. These include the bracket details, exterior door and window trim, muntin patterns, the scale of the wooden casement windows, the selection of a hinged garage door, overhang depth, and the overall proportions of the building. These features are intentionally selected to match and enhance the traditional Spanish aesthetic of the main house, with a clear focus on adding architectural value to the neighborhood.

The windows for the ADU will be wooden casements featuring true divided light, in keeping with the traditional design. The muntin pattern used in the main house, specifically the "cross" pattern, will be replicated on the ADU to create visual continuity. The size and scale of the windows will mirror those of the main house, ensuring consistency in their grandeur.

The garage opening will consist of a set of double doors with traditional hinges, operating as a classic garage door. The ADU's overhangs will extend nearly two feet, closely mimicking the overhang proportions found on the main house. The facade of the building will be finished with smooth-faced cement board lap siding, installed with a traditional 4" reveal. The siding will be painted white, matching the color of the main house. All trim throughout the design will be constructed from solid pine.