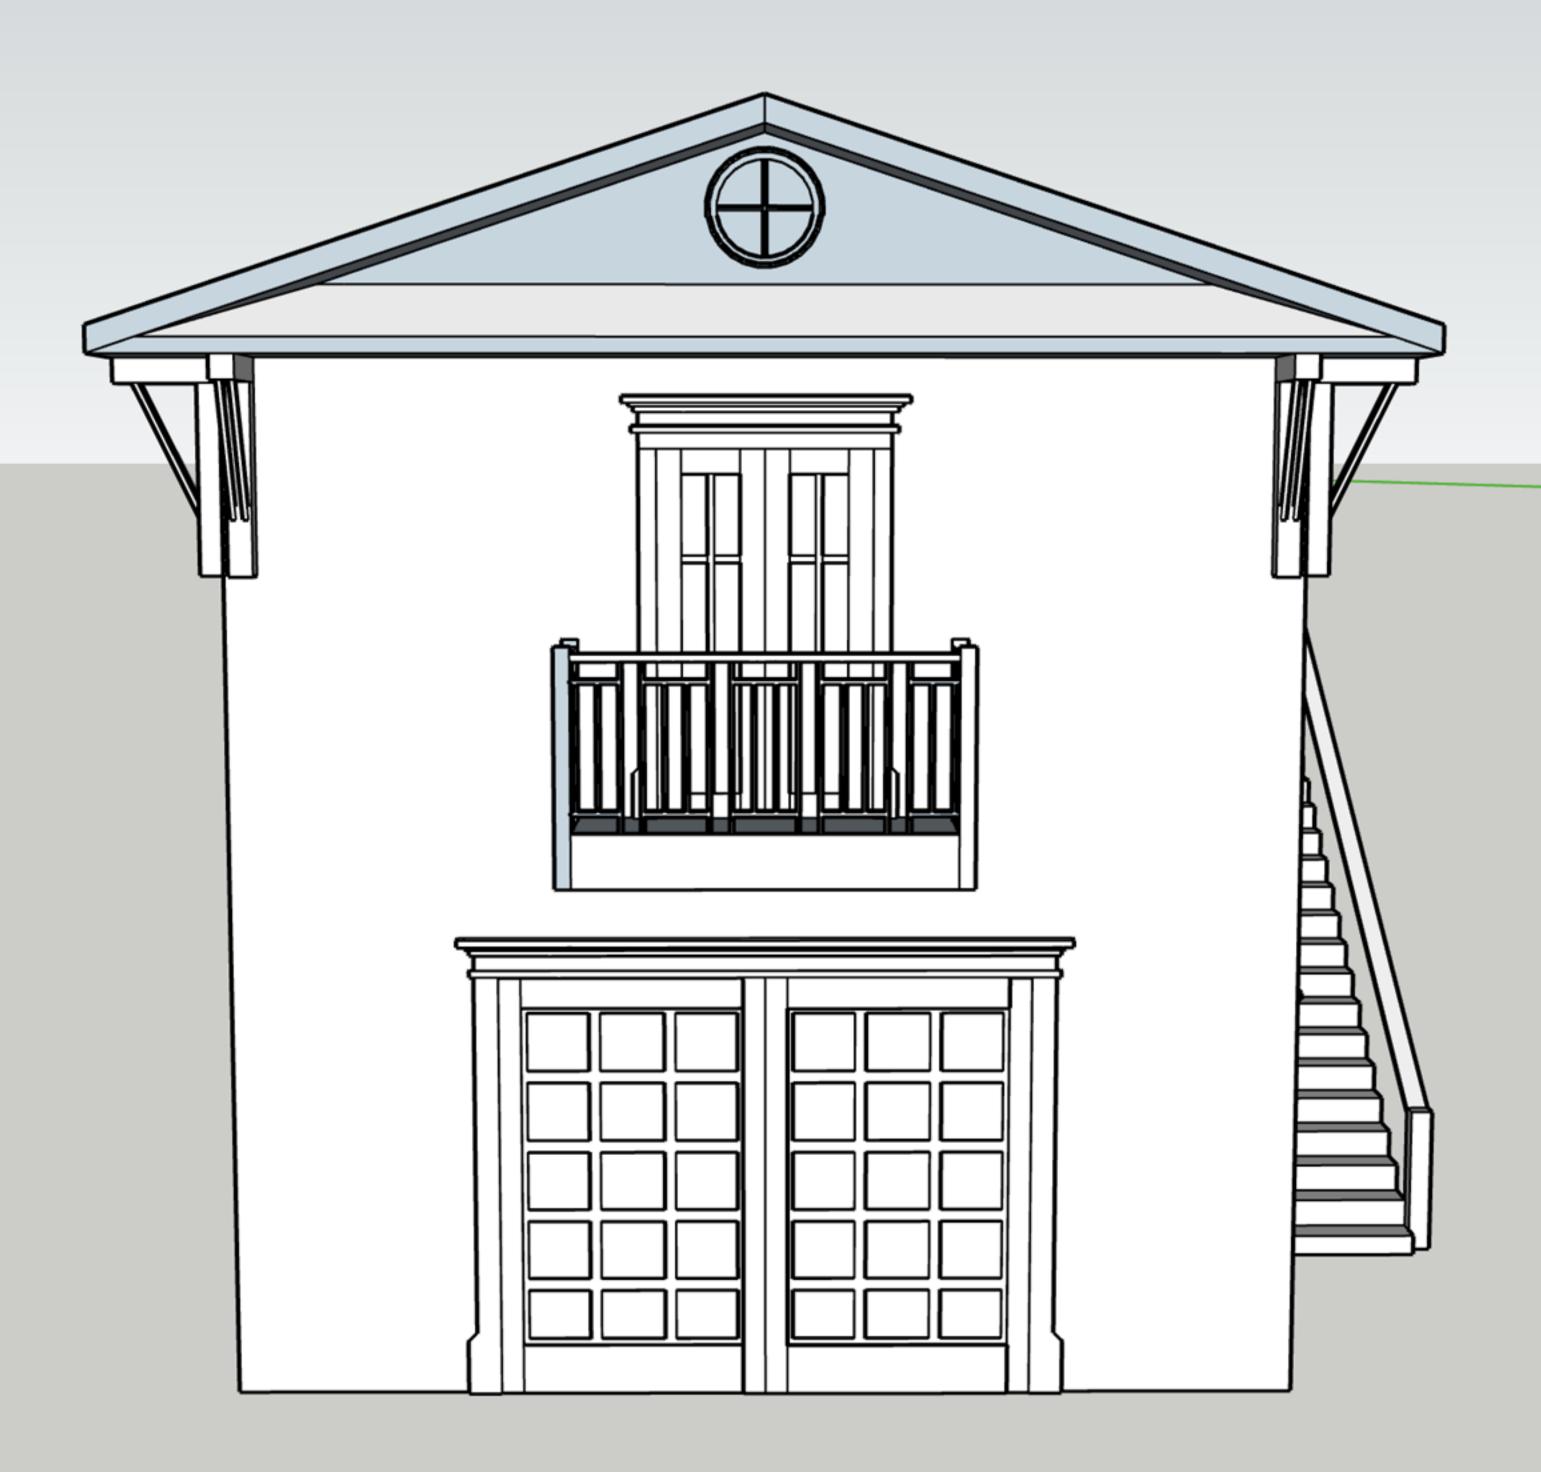

I am writing to submit my proposal for the construction of a 20x32 garage with an Accessory Dwelling Unit (ADU) on the second floor, located in my backyard at 3964 W Lafayette Blvd, 48216, within the Hubbard Farms Historic District. The design has been carefully crafted to complement the architectural style of the main house and contribute positively to the character of the surrounding neighborhood.

To ensure the ADU harmonizes with the existing structure, attention has been paid to several key design elements. These include the bracket details, exterior door and window trim, muntin patterns, the scale of the wooden casement windows, the selection of a hinged garage door, overhang depth, and the overall proportions of the building. These features are intentionally selected to match and enhance the traditional Spanish aesthetic of the main house, with a clear focus on adding architectural value to the neighborhood.

The windows for the ADU will be wooden casements featuring true divided light, in keeping with the traditional design. The muntin pattern used in the main house, specifically the "cross" pattern, will be replicated on the ADU to create visual continuity. The size and scale of the windows will mirror those of the main house, ensuring consistency in their grandeur.

The garage opening will consist of a set of double doors with traditional hinges, operating as a classic garage door. The ADU's overhangs will extend nearly two feet, closely mimicking the overhang proportions found on the main house. The facade of the building will be finished with smooth-faced cement board lap siding, installed with a traditional 4" reveal. The siding will be painted white, matching the color of the main house. All trim throughout the design will be constructed from solid pine.