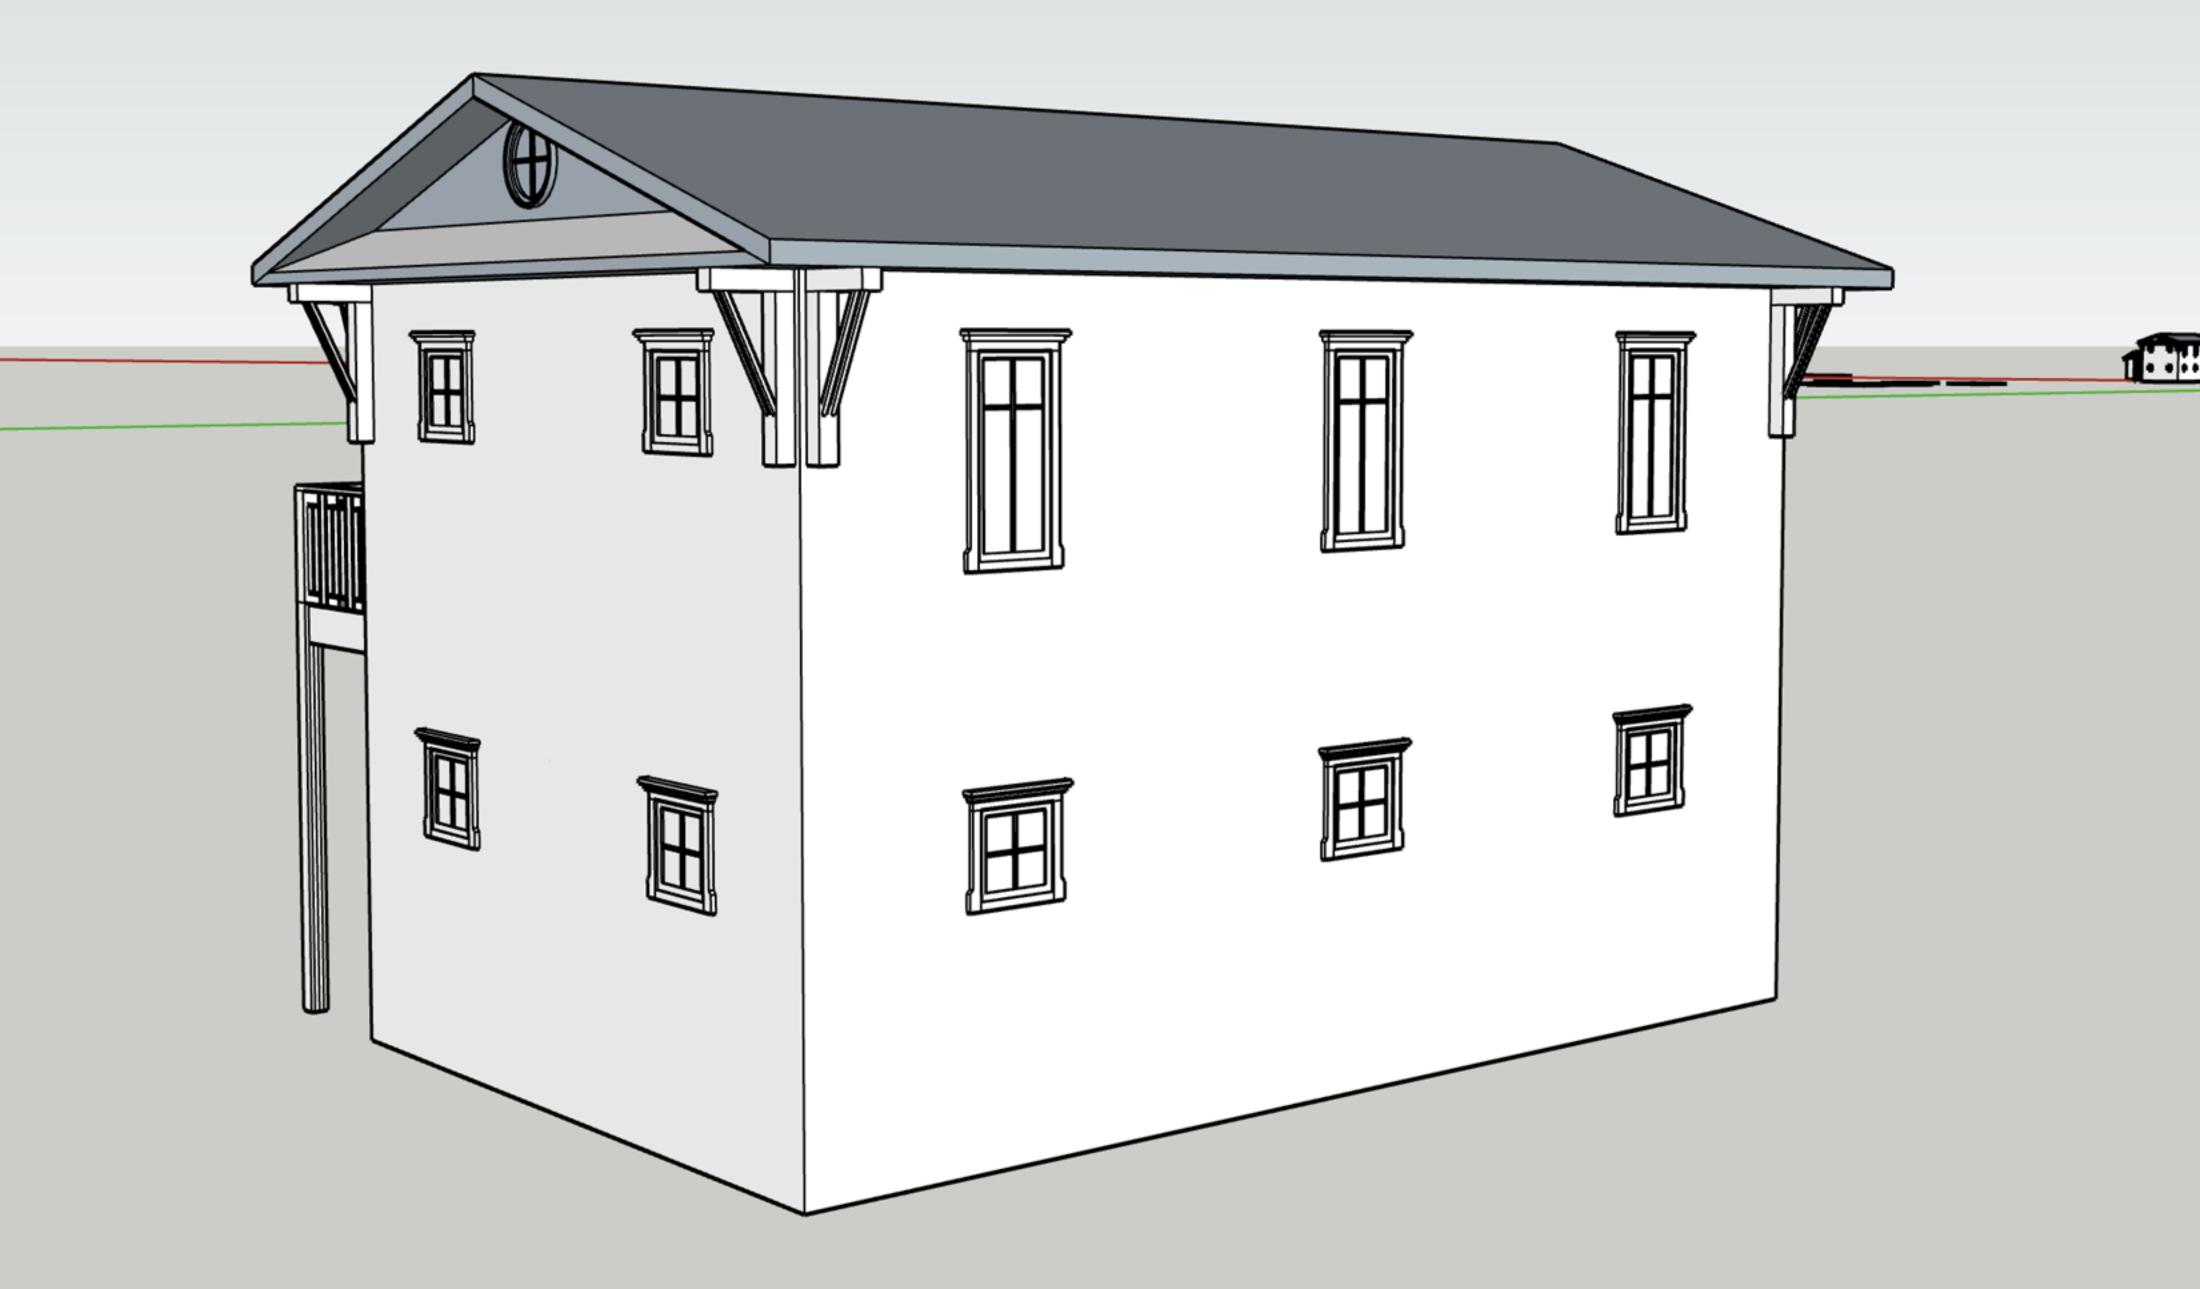

I am writing to submit my proposal for the construction of a 20x32 garage with an Accessory Dwelling Unit (ADU) on the second floor, located in my backyard at 3964 W Lafayette Blvd, 48216, within the Hubbard Farms Historic District. The design has been carefully crafted to complement the architectural style of the main house and contribute positively to the character of the surrounding neighborhood.

To ensure the ADU harmonizes with the existing structure, attention has been paid to several key design elements. These include the bracket details, exterior door and window trim, muntin patterns, the scale of the wooden casement windows, the selection of a hinged garage door, overhang depth, and the overall proportions of the building. These features are intentionally selected to match and enhance the traditional Spanish aesthetic of the main house, with a clear focus on adding architectural value to the neighborhood.

The garage opening will consist of a set of double doors with traditional hinges, operating as a classic garage door. The ADU's overhangs will extend nearly two feet, closely mimicking the overhang proportions found on the main house. The facade of the building will be finished with smooth-faced cement board lap siding, installed with a traditional 4" reveal. The siding will be painted white, matching the color of the main house. All trim throughout the design will be constructed from solid pine.