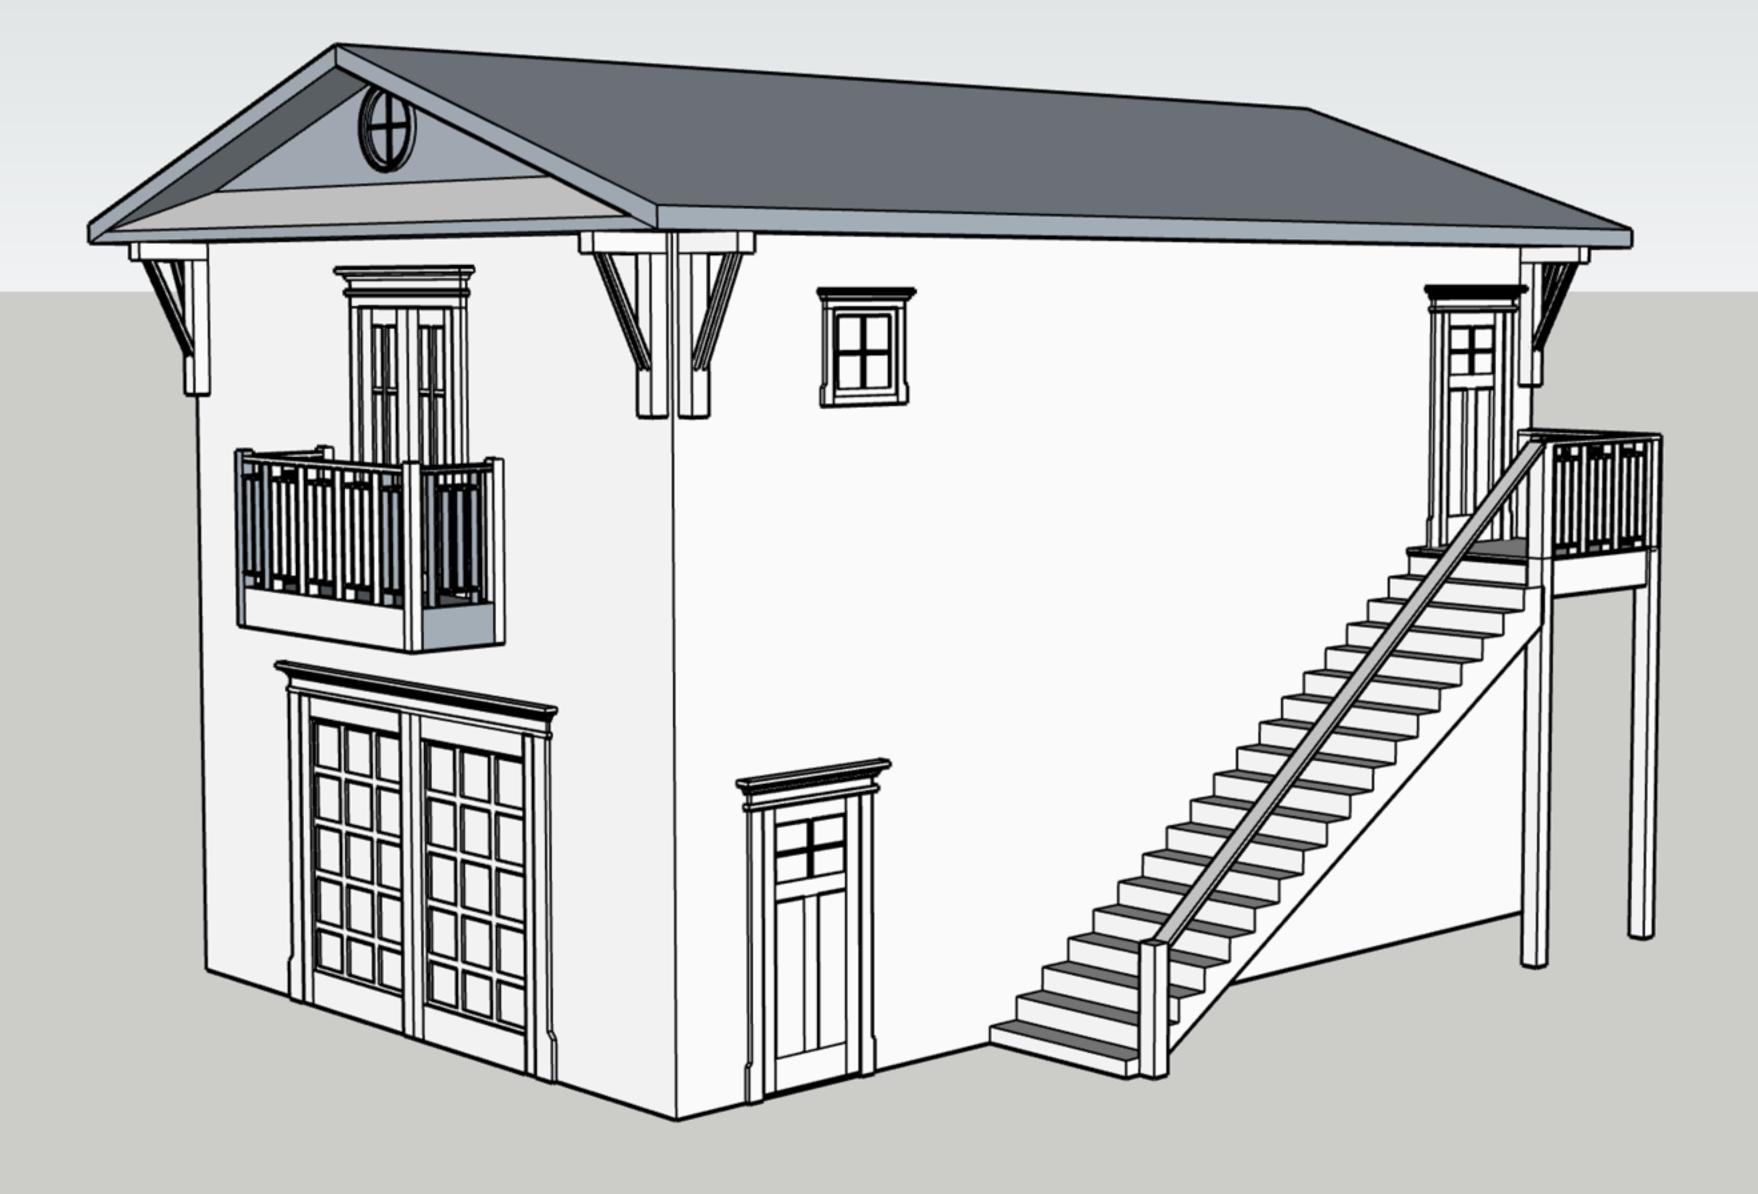

I am writing to submit my proposal for the construction of a 20x32 garage with an Accessory Dwelling Unit (ADU) on the second floor, located in my backyard at 3964 W Lafayette Blvd, 48216, within the Hubbard Farms Historic District. The design has been carefully crafted to complement the architectural style of the main house and contribute positively to the character of the surrounding neighborhood.

To ensure the ADU harmonizes with the existing structure, attention has been paid to several key design elements. These include the bracket details, exterior door and window trim, muntin patterns, the scale of the wooden casement windows, the selection of a hinged garage door, overhang depth, and the overall proportions of the building. These features are intentionally selected to match and enhance the traditional Spanish aesthetic of the main house, with a clear focus on adding architectural value to the neighborhood.

The windows for the ADU will be wooden casements featuring true divided light, in keeping with the traditional design. The muntin pattern used in the main house, specifically the "cross" pattern, will be replicated on the ADU to create visual continuity. The size and scale of the windows will mirror those of the main house, ensuring consistency in their grandeur.

The garage opening will consist of a set of double doors with traditional hinges, operating as a classic garage door. The ADU's overhangs will extend nearly two feet, closely mimicking the overhang proportions found on the main house. The facade of the building will be finished with smooth-faced cement board lap siding, installed with a traditional 4" reveal. The siding will be painted white, matching the color of the main house. All trim throughout the design will be constructed from solid pine.