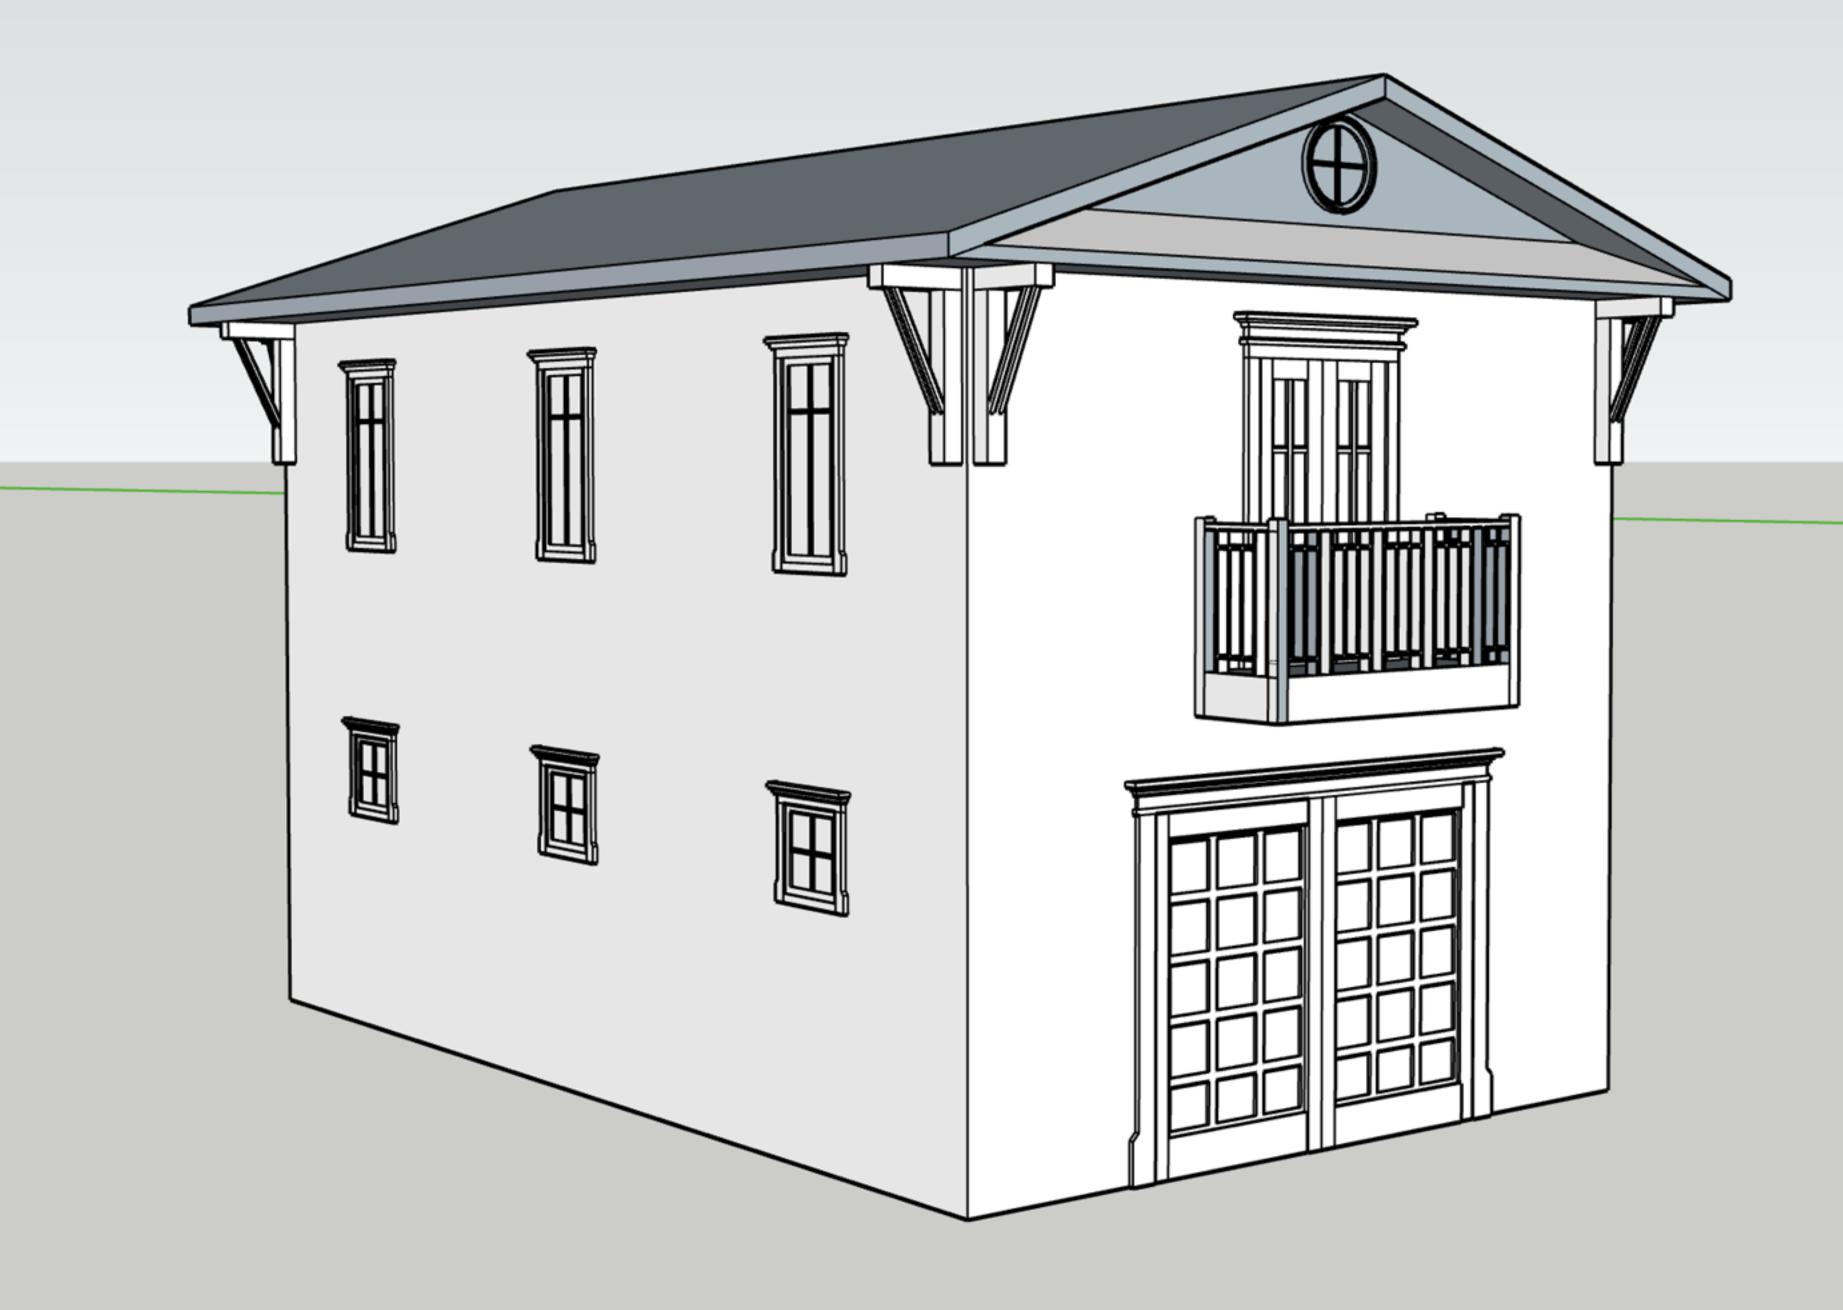

I am writing to submit my proposal for the construction of a 20x32 garage with an Accessory Dwelling Unit (ADU) on the second floor, located in my backyard at 3964 W Lafayette Blvd, 48216, within the Hubbard Farms Historic District. The design has been carefully crafted to complement the architectural style of the main house and contribute positively to the character of the surrounding neighborhood.

To ensure the ADU harmonizes with the existing structure, attention has been paid to several key design elements. These include the bracket details, exterior door and window trim, muntin patterns, the scale of the wooden casement windows, the selection of a hinged garage door, overhang depth, and the overall proportions of the building. These features are intentionally selected to match and enhance the traditional Spanish aesthetic of the main house, with a clear focus on adding architectural value to the neighborhood.

The windows for the ADU will be wooden casements featuring true divided light, in keeping with the traditional design. The muntin pattern used in the main house, specifically the "cross" pattern, will be replicated on the ADU to create visual continuity. The size and scale of the windows will mirror those of the main house, ensuring consistency in their grandeur.

The garage opening will consist of a set of double doors with traditional hinges, operating as a classic garage door. The ADU's overhangs will extend nearly two feet, closely mimicking the overhang proportions found on the main house. The facade of the building will be finished with smooth-faced cement board lap siding, installed with a traditional 4" reveal. The siding will be painted white, matching the color of the main house. All trim throughout the design will be constructed from solid pine.