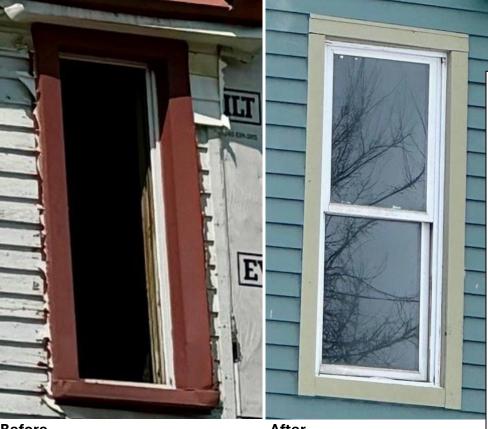

### South side window, 2<sup>nd</sup> floor

Before After

As identified on the first page, the window casing (covered with aluminum) exhibited this type of window casing, as did the window on the second floor, south side of 1760 Wabash. Both window's trim were replaced with flat window trim on all four sides. The change of window trim is one of the alterations that removed features one of the alterations that removed

As identified on the first page and at the top of this page, the window casings (covered with aluminum) exhibited this type of 19<sup>th</sup> century window casing. The trim on both windows were replaced with flat window trim on all four sides.