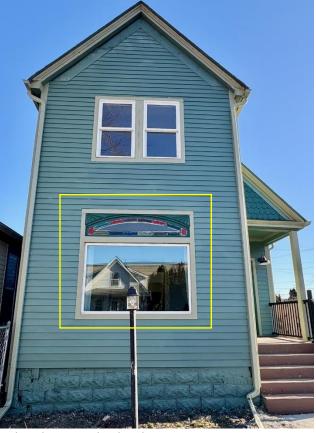

As identified on the first page, the window casing (covered with aluminum) exhibited this type of window casing, as did the window on the second floor, south side of 1760 Wabash. Both window's trim were replaced with flat window trim on all four sides. The change of window trim is one of the alterations that removed features one of the alterations that removed

As identified on the first page and at the top of this page, the window casings (covered with aluminum) exhibited this type of 19<sup>th</sup> century window casing. The trim on both windows were replaced with flat window trim on all four sides.