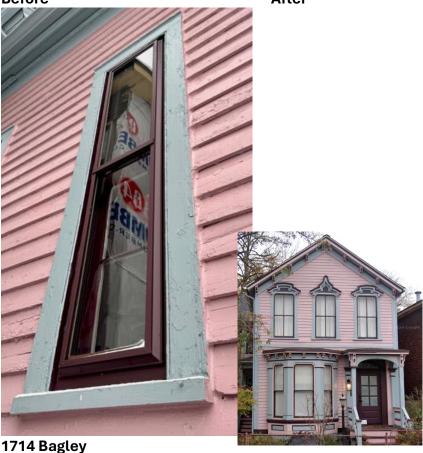

# Window Trim and Wood Siding Windows:

Left: Window at 1714 Bagley (similar date of construction as 1760 Bagley) 19<sup>th</sup> century houses have clearly defined window trim: butt joints, a header with a small overhang, equal-sized side trim and a narrower, protruding sill.

#### Siding:

I understand the siding on the house might be wood, one problem is that it is new siding. Staff didn't approve this change and at my August site visit with you, explained the historic siding had to be retained. As seen in the photo of 1714 Bagley, historic siding shows its age – which is important.