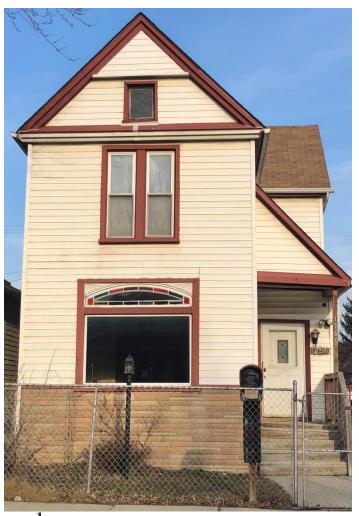

This window trim is discussed on the last page

łaar Elsvation

### South side window, 2<sup>nd</sup> floor

Before After