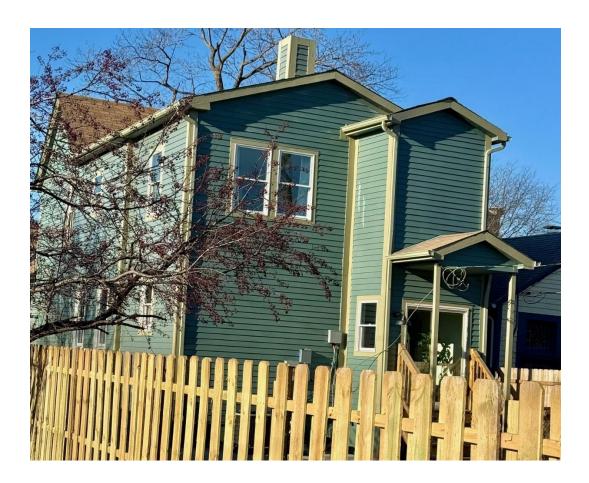

As identified on the first page, the window casing (covered with aluminum) exhibited this type of window casing, as did the window on the second floor, south side of 1760 Wabash. Both window's trim were replaced with flat window trim on all four sides. The change of window trim is one of the alterations that removed features one of the alterations that removed

As identified on the first page and at the top of this page, the window casings (covered with aluminum) exhibited this type of 19<sup>th</sup> century window casing. The trim on both windows were replaced with flat window trim on all four sides.