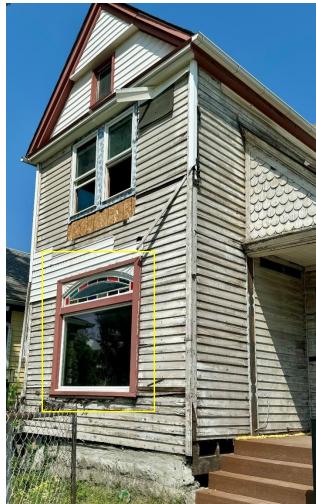

As identified on the first page, the window casing (covered with aluminum) exhibited this type of window casing, as did the window on the second floor, south side of 1760 Wabash. Both window's trim were replaced with flat window trim on all four sides. The change of window trim is one of the alterations that removed features one of the alterations that removed

As identified on the first page and at the top of this page, the window casings (covered with aluminum) exhibited this type of 19<sup>th</sup> century window casing. The trim on both windows were replaced with flat window trim on all four sides.