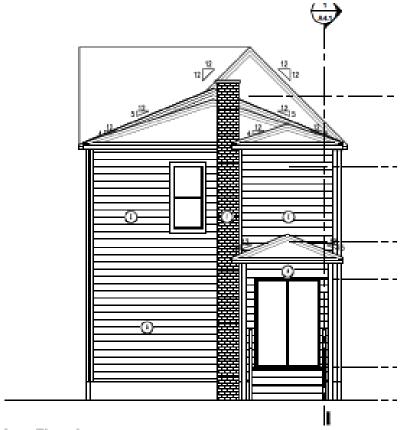

r door(s) |  |
|--------------------------------------------------------------------------------------------------------------------------------------------------------------------------------|--|
|                                                                                                                                                                                |  |
|                                                                                                                                                                                |  |
|                                                                                                                                                                                |  |









This window trim is discussed on the last page



łaar Elsvation



### South side window, 2<sup>nd</sup> floor



Before After



# Window Trim and Wood Siding Windows:

Left: Window at 1714 Bagley (similar date of construction as 1760 Bagley) 19<sup>th</sup> century houses have clearly defined window trim: butt joints, a header with a small overhang, equal-sized side trim and a narrower, protruding sill.

As identified on the first page, the window casing (covered with aluminum) exhibited this type of window casing, as did the window on the second floor, south side of 1760 Wabash. Both window's trim were replaced with flat window trim on all four sides. The change of window trim is one of the alterations that removed features one of the alterations that removed

As identified on the first page and at the top of this page, the window c