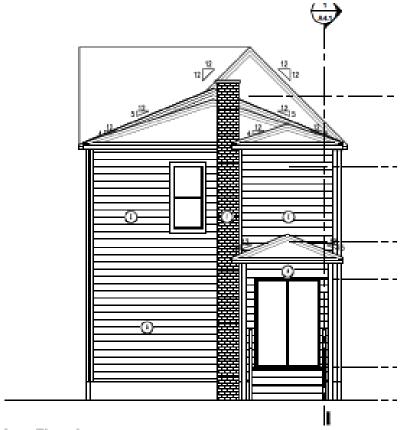

d at the top of this page, the window casings (covered with aluminum) exhibited this type of 19<sup>th</sup> century window casing. The trim on both windows were replaced with flat window trim on all four sides.

#### Siding:

I understand the siding on the house might be wood, one problem is that it is new siding. Staff didn't approve this change and at my August site visit with you, explained the historic siding had to be retained. As seen in the photo of 1714 Bagley, historic siding shows its age – which is important.

The change of window trim and replacement of the historic wood siding are two of the alterations that removed features/examples of craftsmanship that characterized this property.

integrity of the historic property









This window trim is discussed on the last page



łaar Elsvation



### South side window, 2<sup>nd</sup> floor



Before After



# Window Trim and Wood Siding Windows:

Left: Window at 1714 Bagley (similar date of construction as 1760 Bagley) 19<sup>th</sup> century houses have clearly defined window trim: butt joints, a header with a small overhang, equalsized side trim and a narrower, protruding sill.

As identified on the first page, the window casing (covered with aluminum) exhibited this type of window casing, as did the window on the second floor, south side of 1760 Wabash. Both window's trim were replaced with flat window trim on all four sides. The change of window trim is one of the alterations that removed features one of the alterations that removed

As identified on the first page and at the top of this page, the window ca