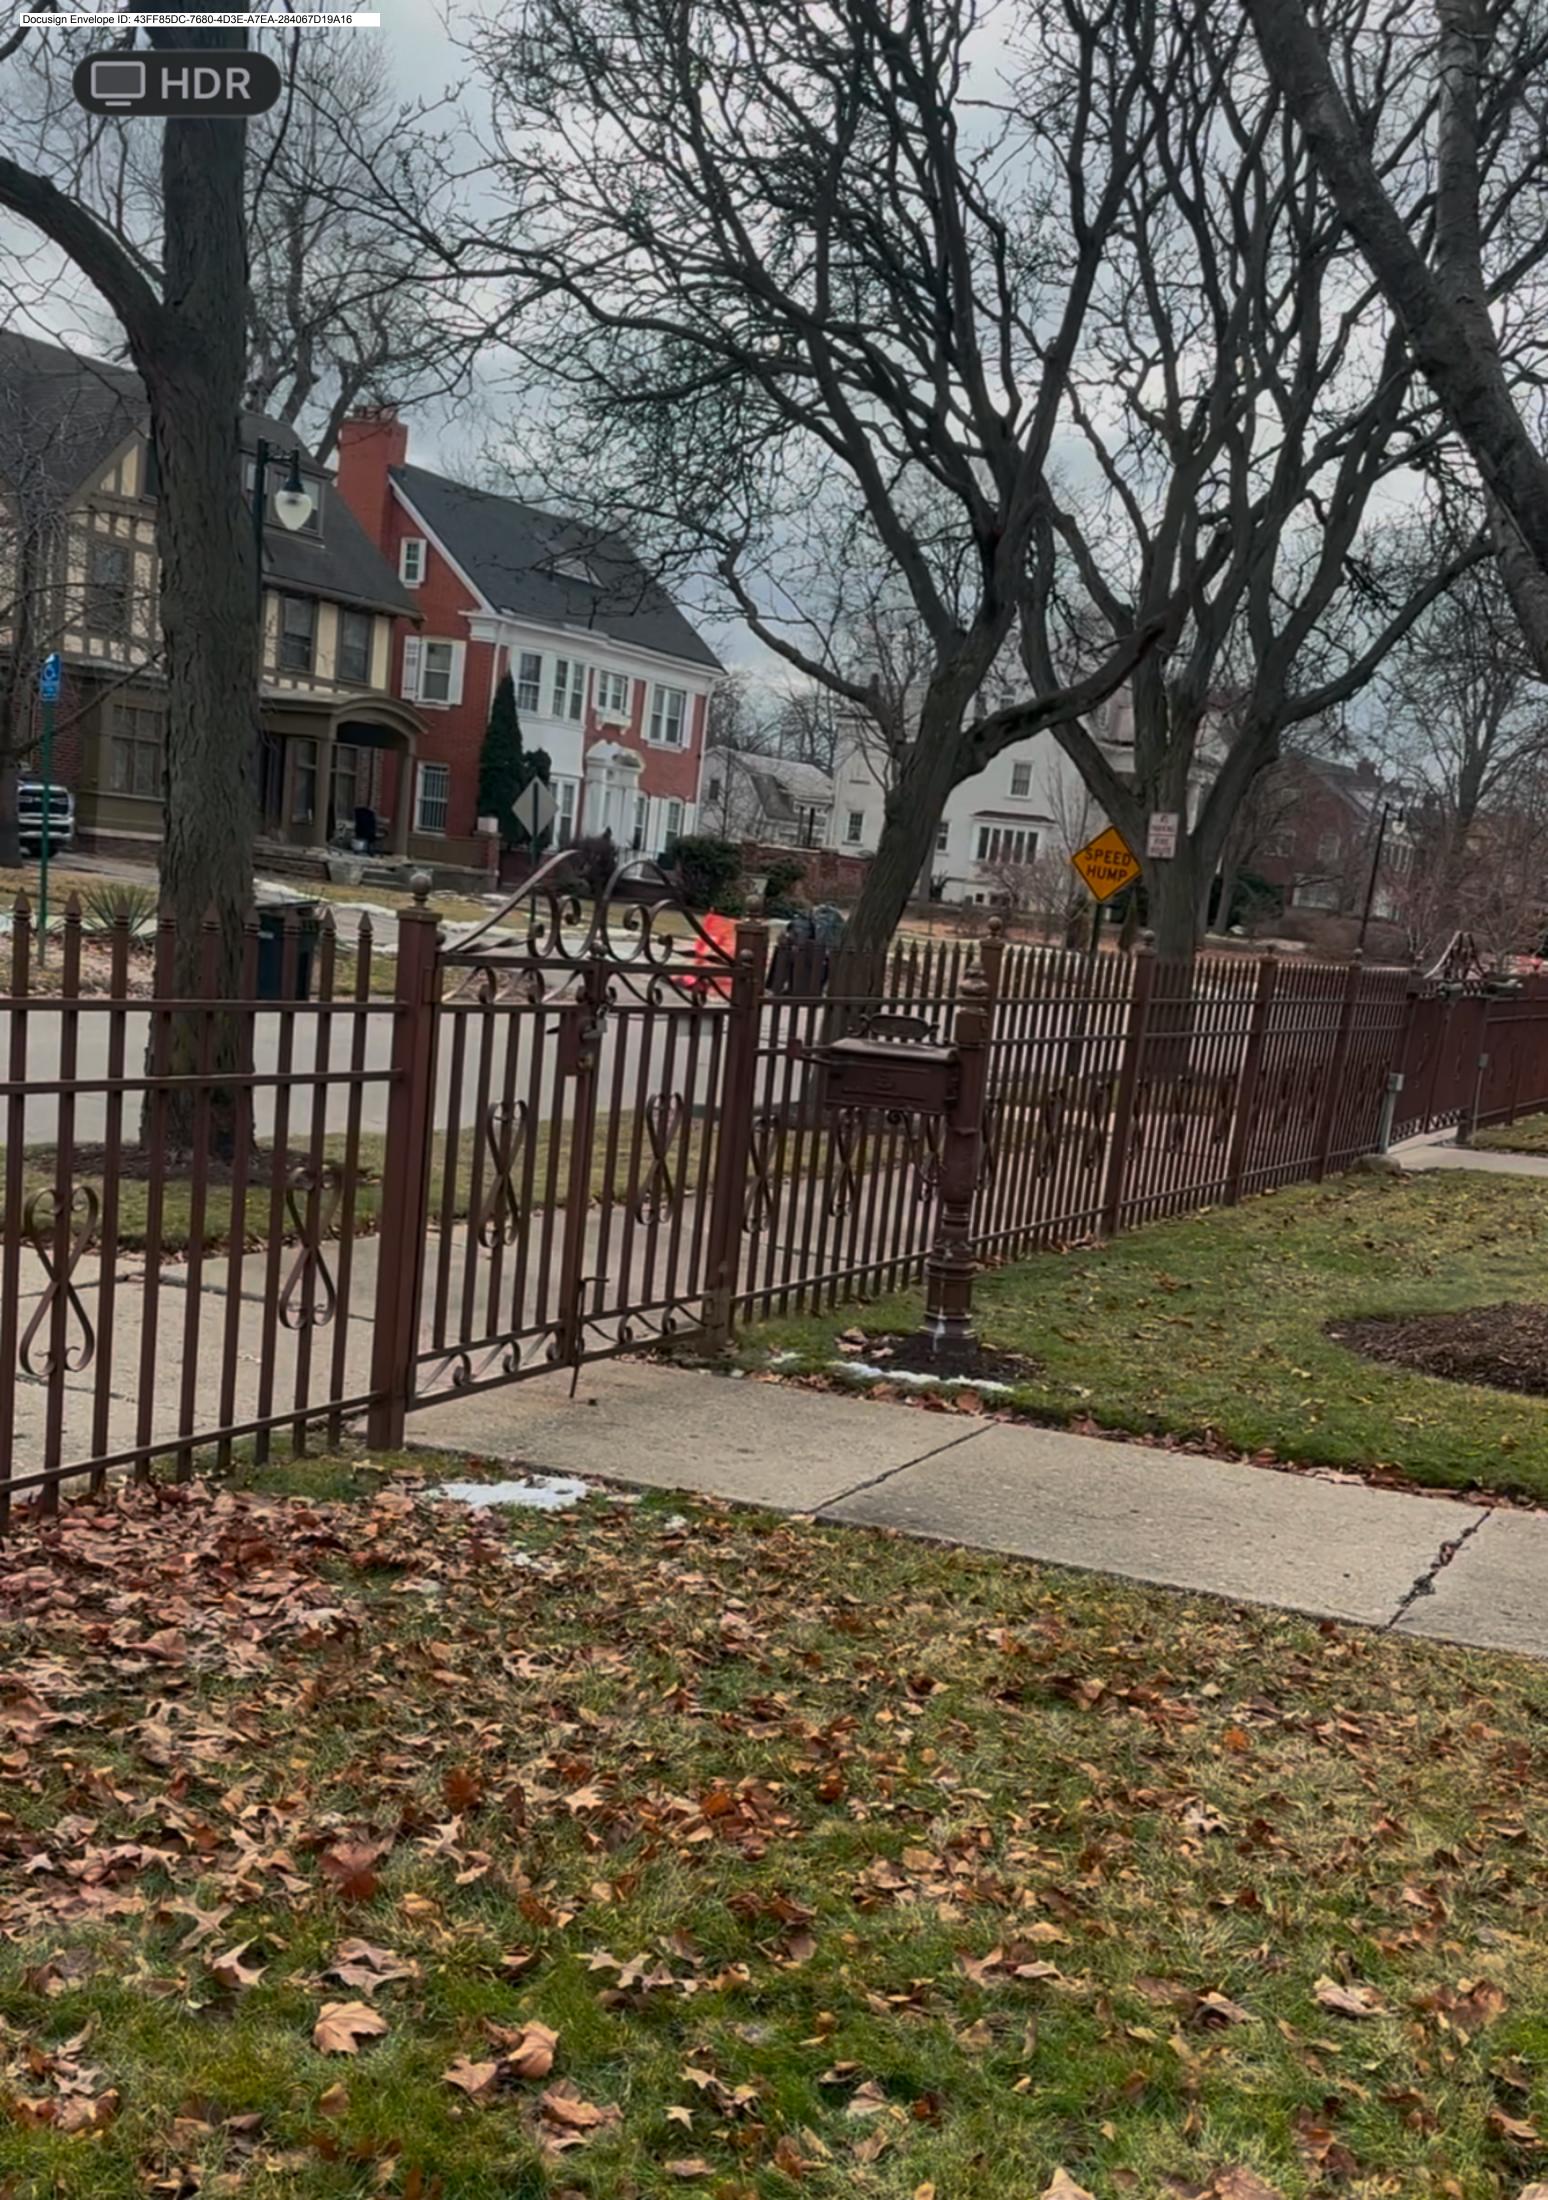

Wrought Iron fence installed in 2005.

### 2. PHOTOGRAPHS

#### 3. DESCRIPTION OF PROJECT

In this box, tell us about what you want to do at the areas described above in box #1. (For example, Install new asphalt shingle roofing at garage.)

Will like to keep the Wrought Iron fence installed.