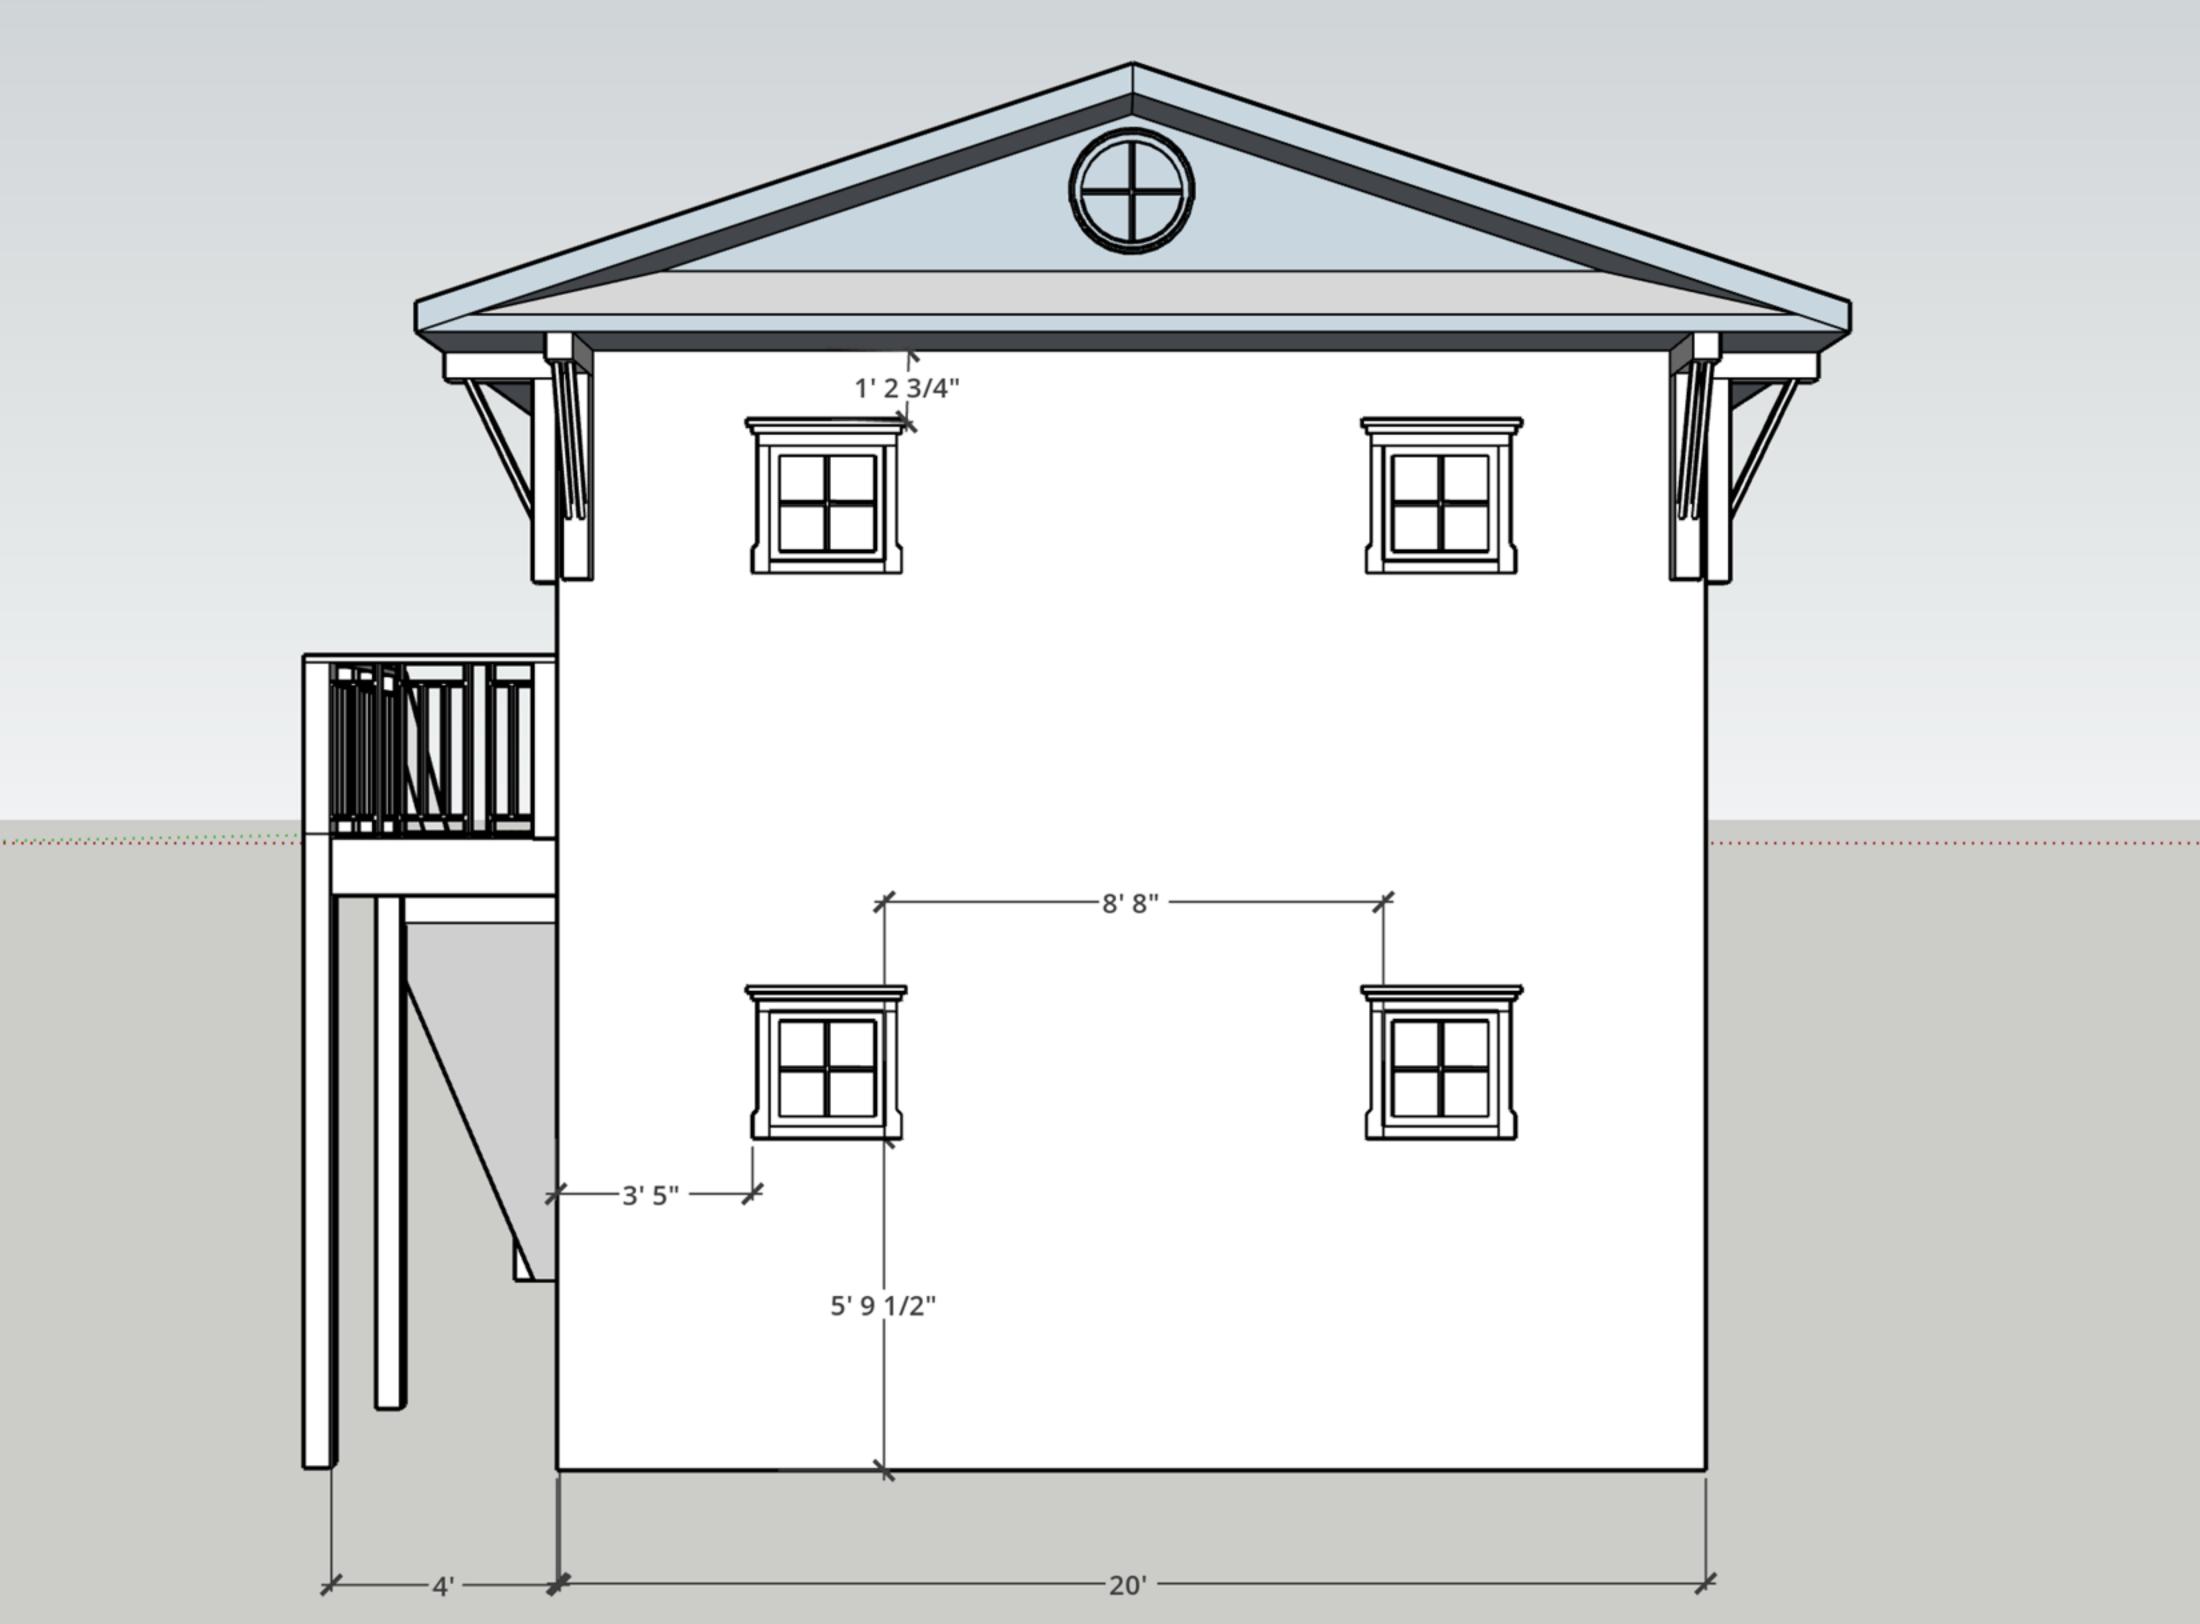

This application is not complete. Please provide a site plan that shows dimensions and location of the proposed structure and its location within the property lines. Please provide any paved areas, dimensions and materials on the site plan. Please provide dimensions on elevations and label all exterior materials, and cut sheets (production materials) for each material type. (You can provide screen shots from supplier websites, but Staff cannot use weblinks.) Please provide window dimensions, operation, material, and design (division of lights, if any).

## **APPLICANT RESPONSE**

Response Date: 03/04/2025

I have attached renderings of the ADU/Garage that include the main house and the property lot lines. I have included measurements of the windows that will be used on this build. There are only two variations of windows being used. They will all be constructed of solid wood with no aluminum or clad of any kind. Windows will be painted on the exterior and polyurethane on the interior. The windows will be casement style to match the main house. The cladding of the building will be a 5-1/4" smooth cement board lap siding from James Hardie. I have attached a picture of the product, not much to see other than a smooth board that will be installed horizontally with a 4" reveal. All doors, including the garage/loading doors, will be solid wood.