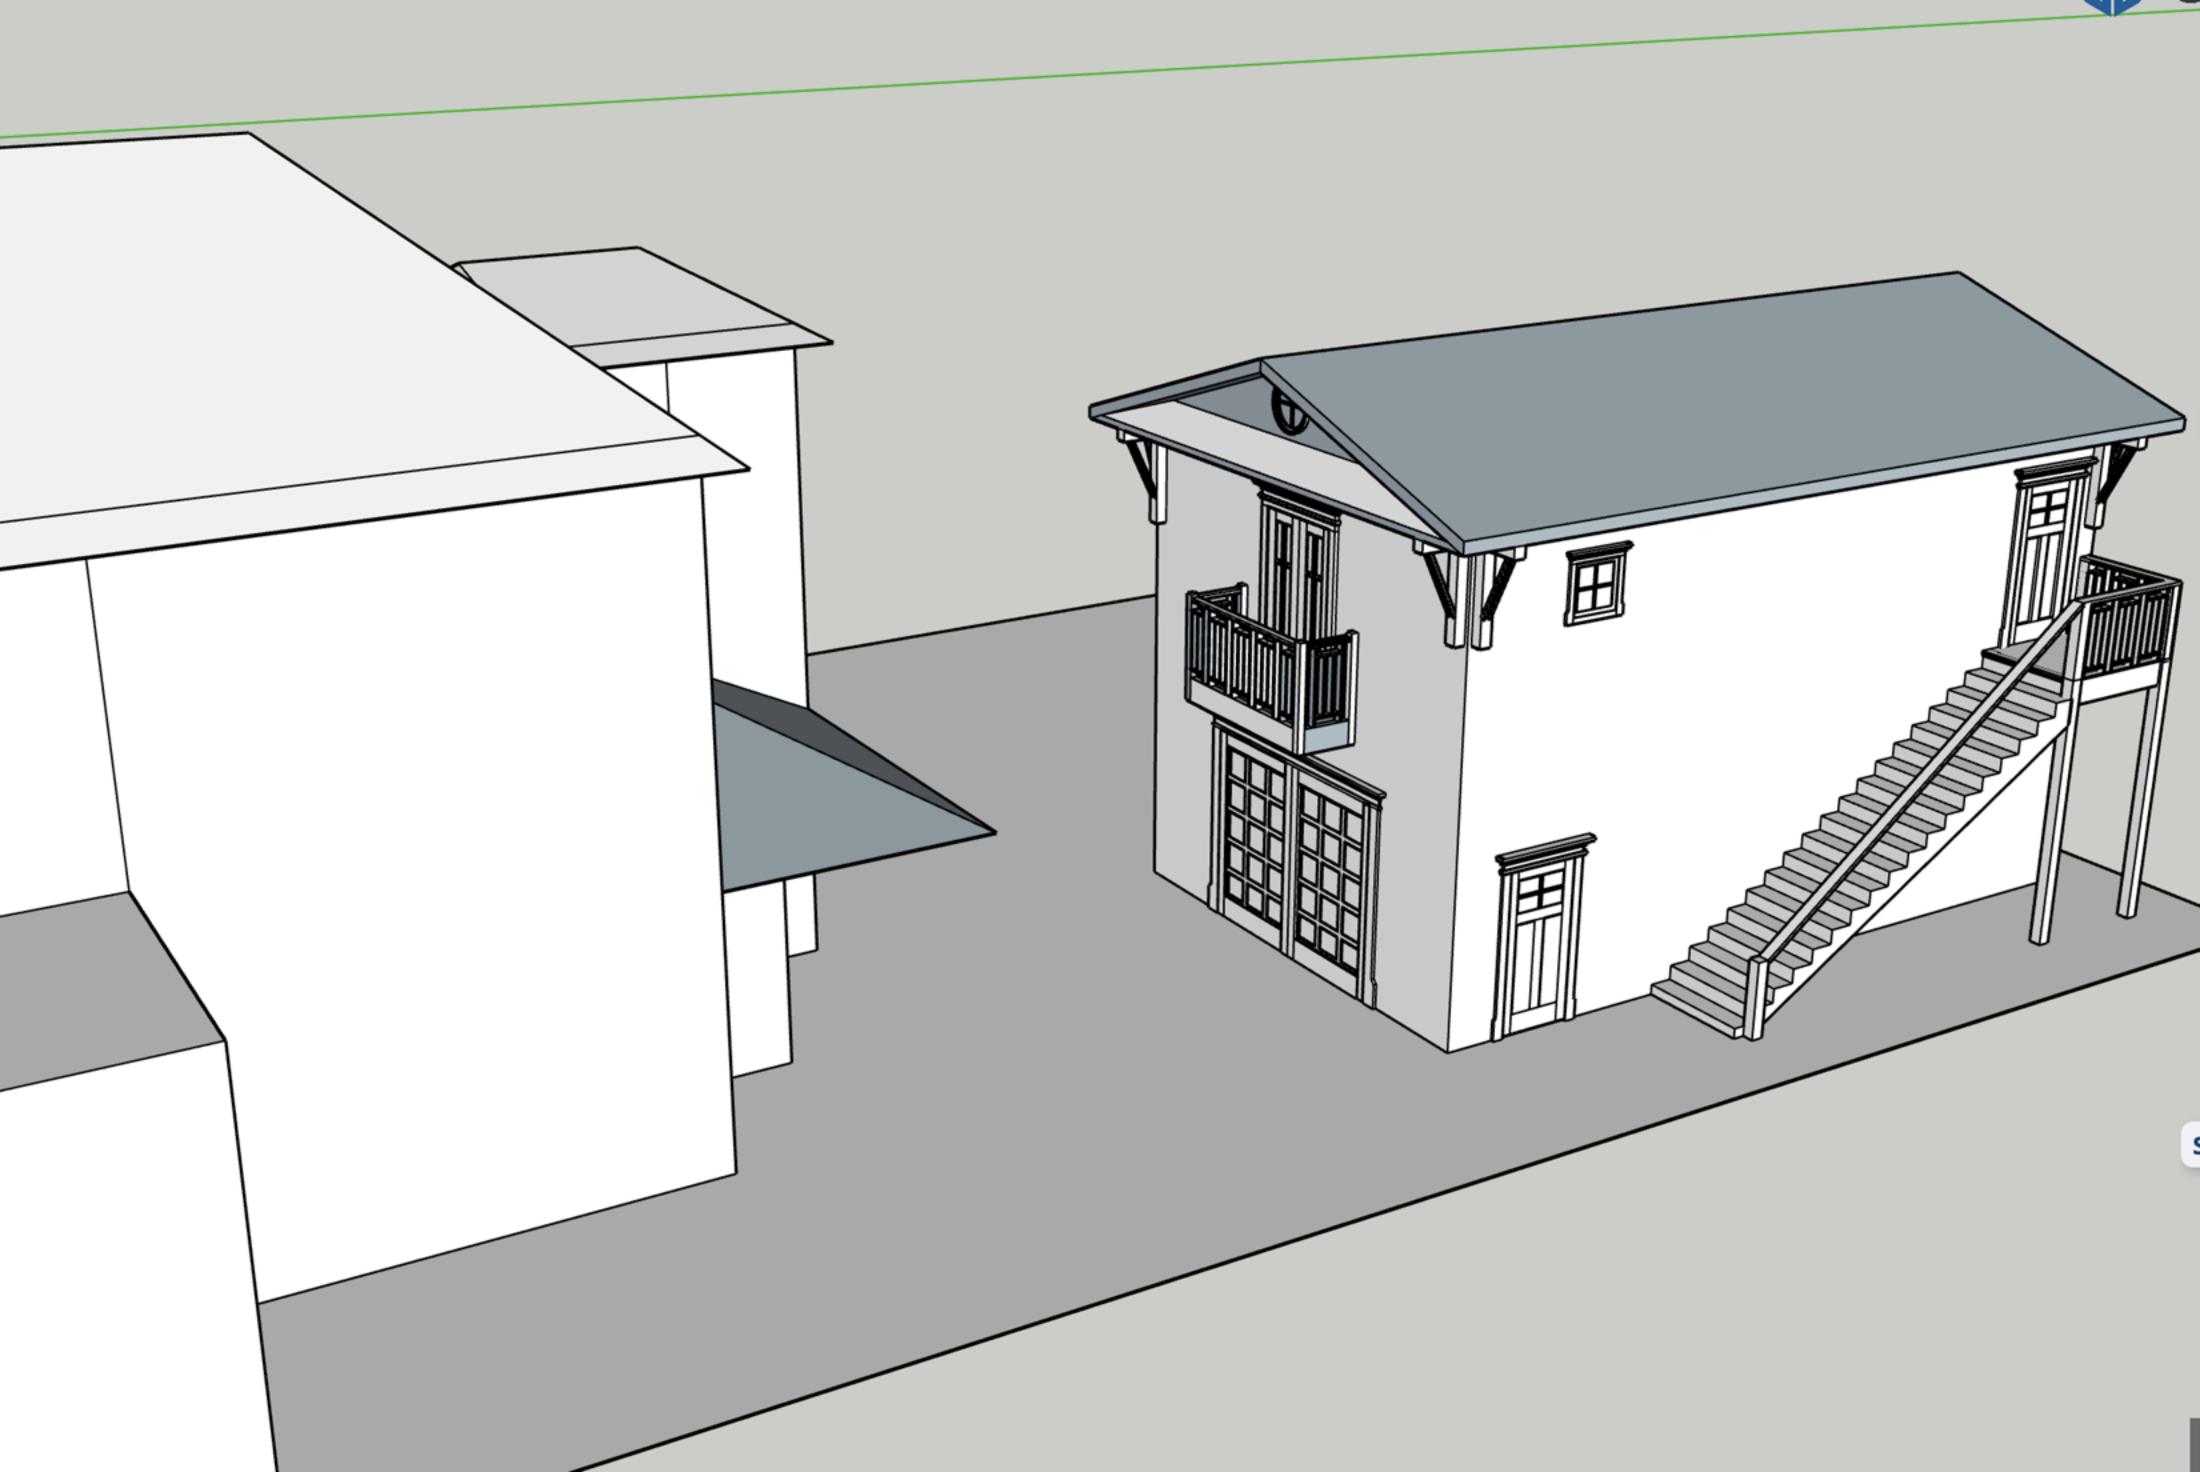

## **APPLICANT RESPONSE**

Response Date: 03/04/2025

I have attached renderings of the ADU/Garage that include the main house and the property lot lines. I have included measurements of the windows that will be used on this build. There are only two variations of windows being used. They will all be constructed of solid wood with no aluminum or clad of any kind. Windows will be painted on the exterior and polyurethane on the interior. The windows will be casement style to match the main house. The cladding of the building will be a 5-1/4" smooth cement board lap siding from James Hardie. I have attached a picture of the product, not much to see other than a smooth board that will be installed horizontally with a 4" reveal. All doors, including the garage/loading doors, will be solid wood.