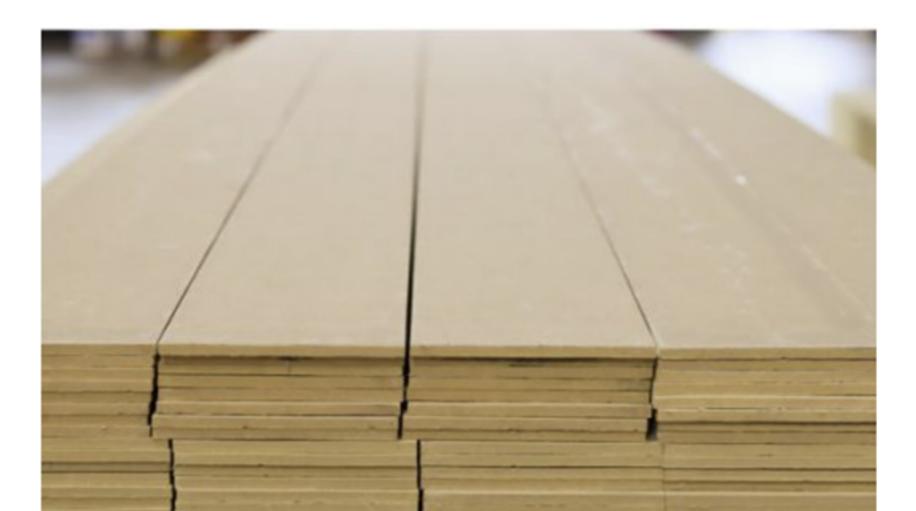

## **APPLICANT RESPONSE**

Response Date: 03/04/2025

I have attached renderings of the ADU/Garage that include the main house and the property lot lines. I have included measurements of the windows that will be used on this build. There are only two variations of windows being used. They will all be constructed of solid wood with no aluminum or clad of any kind. Windows will be painted on the exterior and polyurethane on the interior. The windows will be casement style to match the main house. The cladding of the building will be a 5-1/4" smooth cement board lap siding from James Hardie. I have attached a picture of the product, not much to see other than a smooth board that will be installed horizontally with a 4" reveal. All doors, including the garage/loading doors, will be solid wood.

# HardiePlank® Lap Siding • Smooth • 5/16"x51/4"-12'

QUICK SPECS

SHIPS VIA DUNN LUMBER

HardiePlank Lap Smooth 51/4"

Click to select lengths:

QTY

**)** / ea

\$10.38 / ea