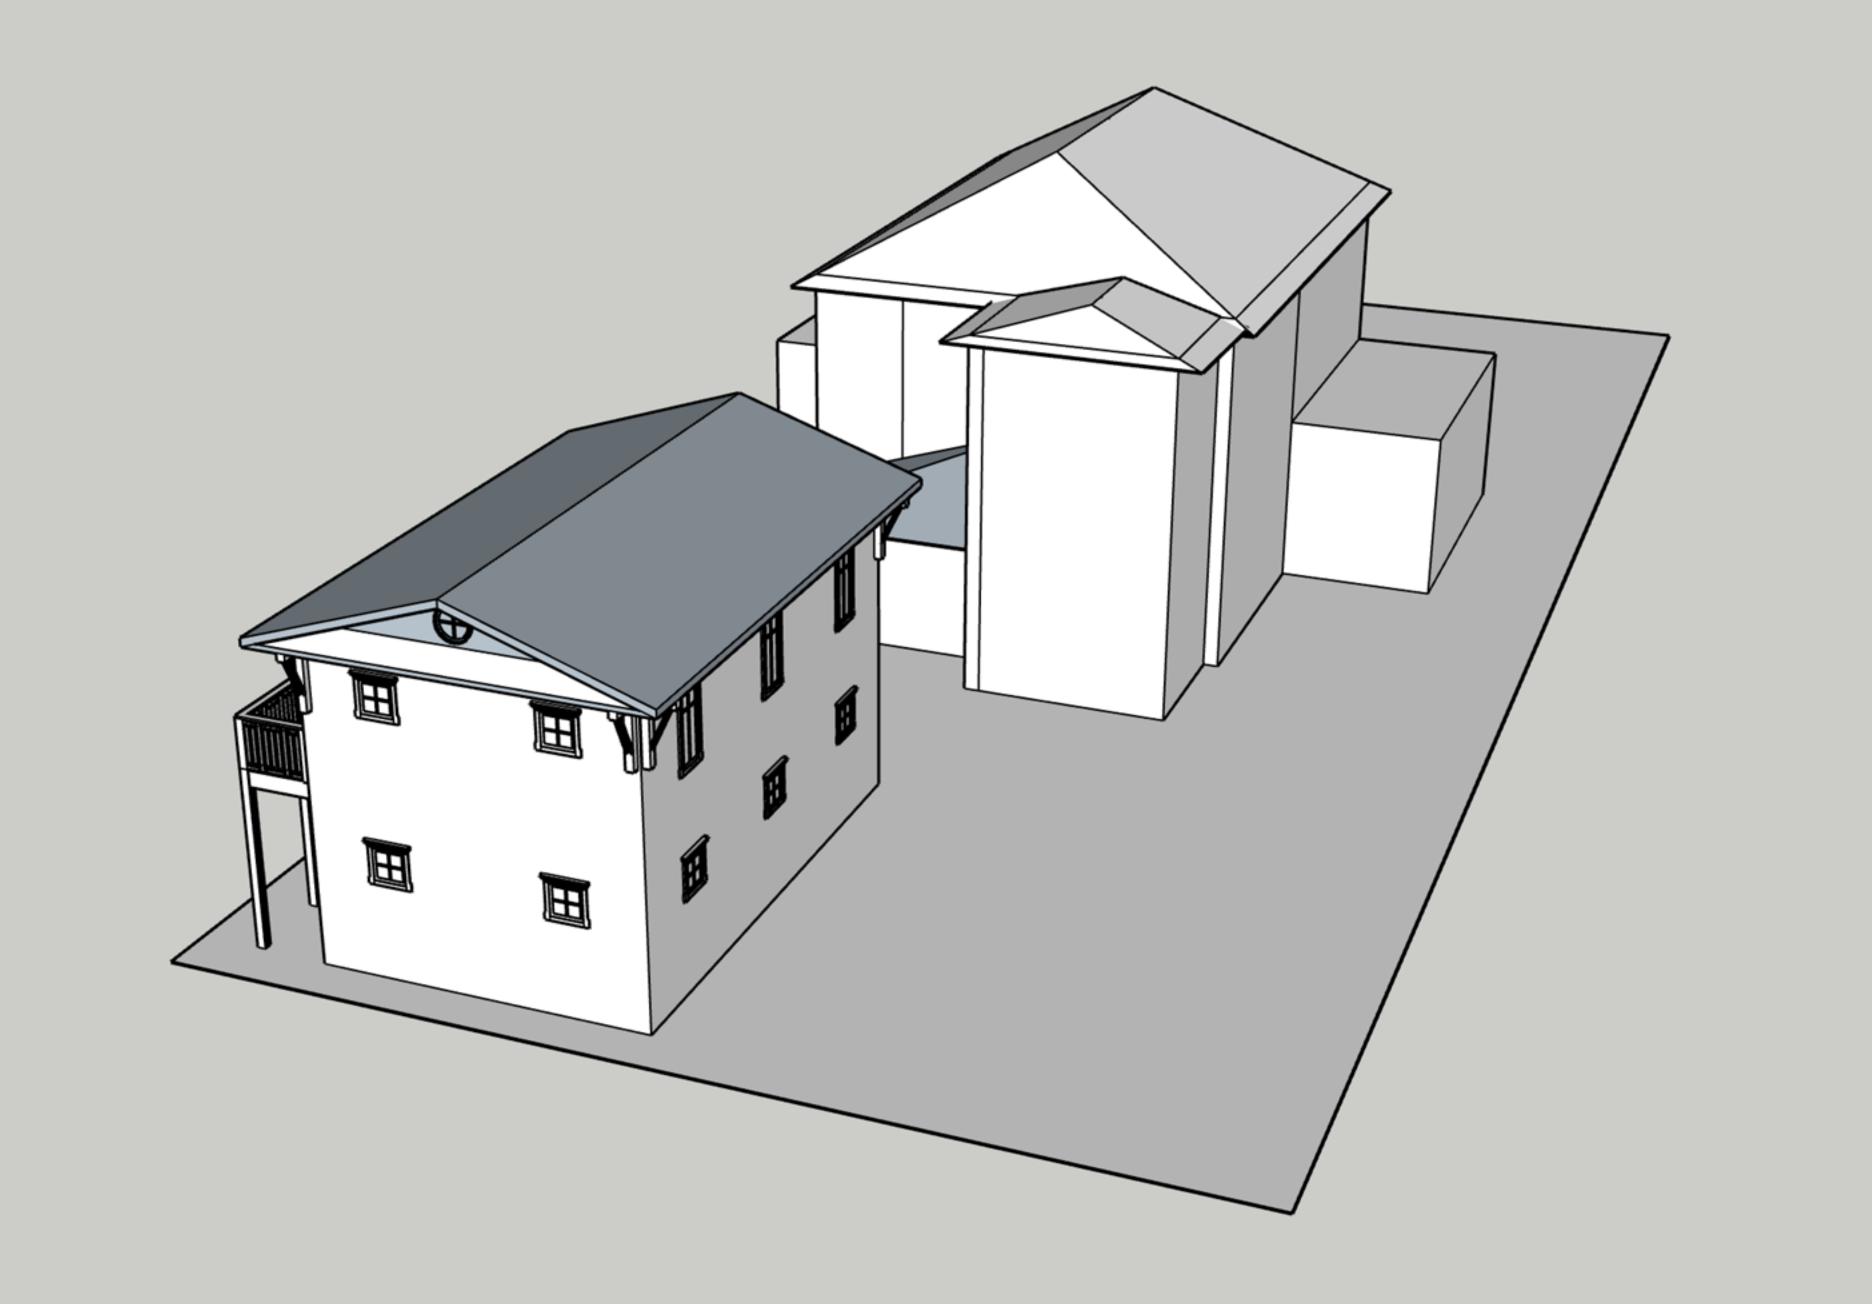

This application is not complete. Please provide a site plan that shows dimensions and location of the proposed structure and its location within the property lines. Please provide any paved areas, dimensions and materials on the site plan. Please provide dimensions on elevations and label all exterior materials, and cut sheets (production materials) for each material type. (You can provide screen shots from supplier websites, but Staff cannot use weblinks.) Please provide window dimensions, operation, material, and design (division of lights, if any).

## **APPLICANT RESPONSE**

Response Date: 03/04/2025

I have attached renderings of the ADU/Garage that include the main house and the property lot lines. I have included measurements of the windows that will be used on this build. There are only two variations of windows being used. They will all be constructed of solid wood with no aluminum or clad of any kind. Windows will be painted on the exterior and polyurethane on the interior. The windows will be casement style to match the main house. The cladding of the building will be a 5-1/4" smooth cement board lap siding from James Hardie. I have attached a picture of the product, not much to see other than a smooth board that will be installed horizontally with a 4" reveal. All doors, including the garage/loading doors, will be solid wood.