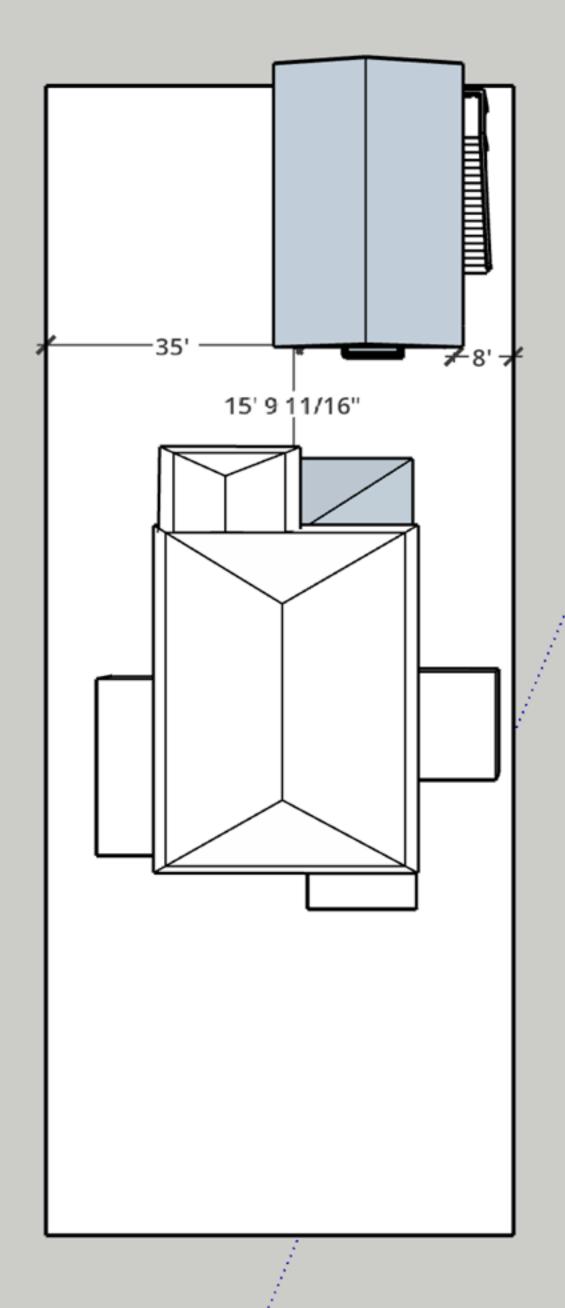

This application is not complete. Please provide a site plan that shows dimensions and location of the proposed structure and its location within the property lines. Please provide any paved areas, dimensions and materials on the site plan. Please provide dimensions on elevations and label all exterior materials, and cut sheets (production materials) for each material type. (You can provide screen shots from supplier websites, but Staff cannot use weblinks.) Please provide window dimensions, operation, material, and design (division of lights, if any).

## **APPLICANT RESPONSE**

Response Date: 03/04/2025

I have attached renderings of the ADU/Garage that include the main house and the property lot lines. I have included measurements of the windows that will be used on this build. There are only two variations of windows being used. They will all be constructed of solid wood with no aluminum or clad of any kind. Windows will be painted on the exterior and polyurethane on the interior. The windows will be casement style to match the main house. The cladding of the building will be a 5-1/4" smooth cement board lap siding from James Hardie. I have attached a picture of the product, not much to see other than a smooth board that will be installed horizontally with a 4" reveal. All doors, including the garage/loading doors, will be solid wood.