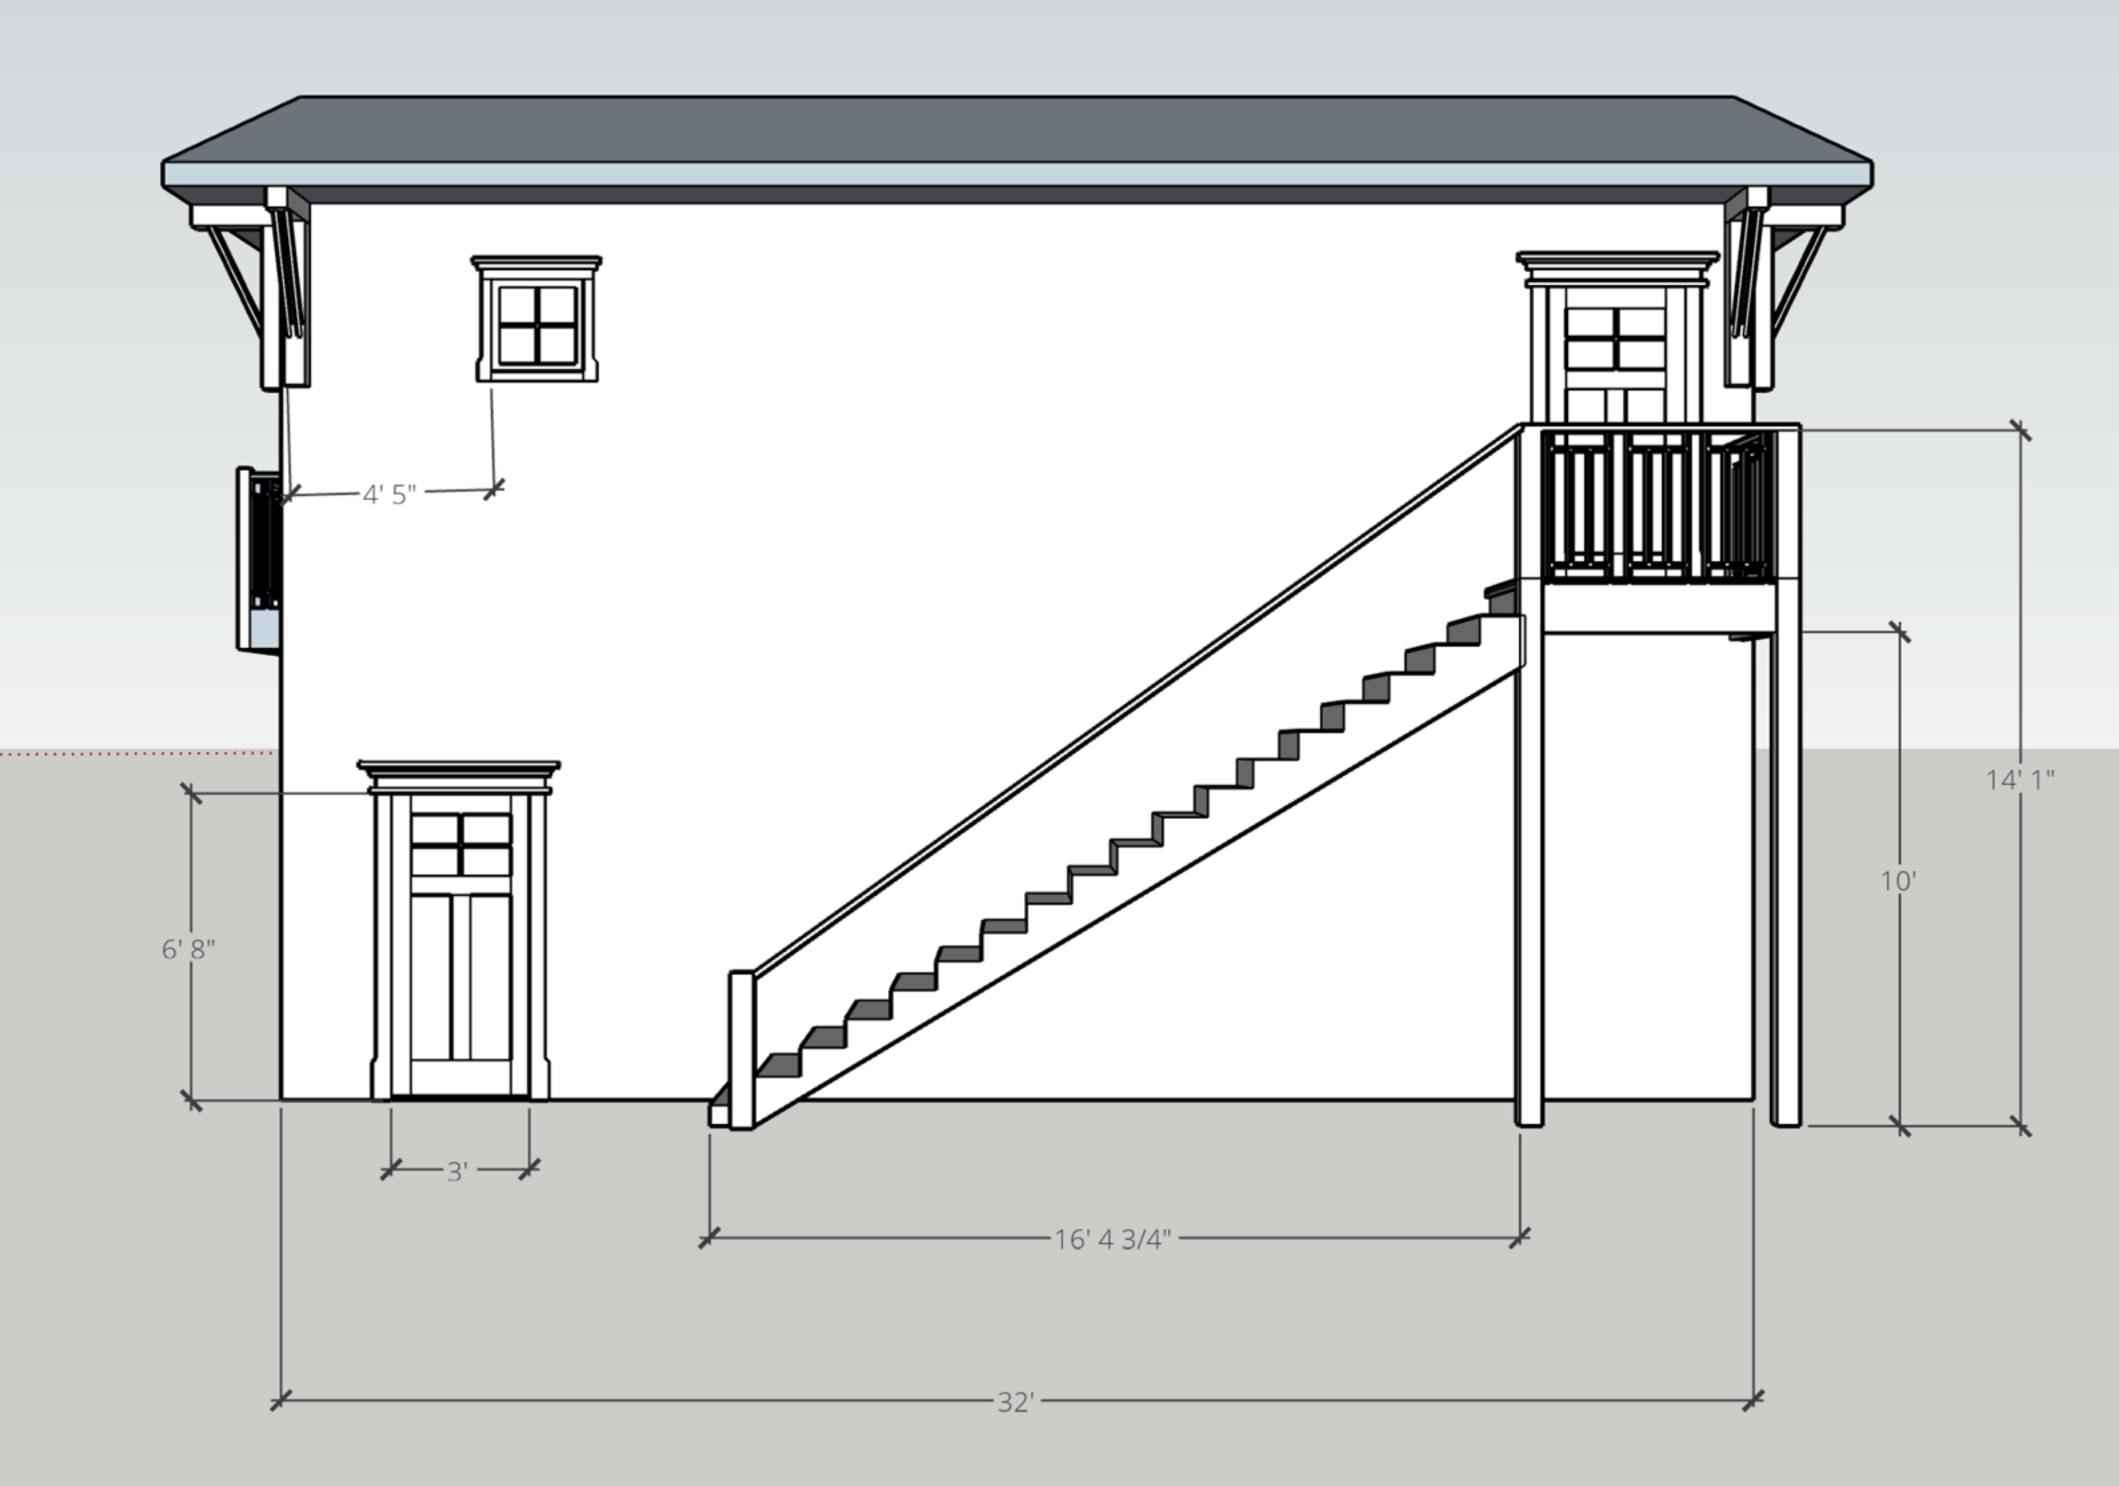

## **APPLICANT RESPONSE**

Response Date: 03/04/2025

I have attached renderings of the ADU/Garage that include the main house and the property lot lines. I have included measurements of the windows that will be used on this build. There are only two variations of windows being used. They will all be constructed of solid wood with no aluminum or clad of any kind. Windows will be painted on the exterior and polyurethane on the interior. The windows will be casement style to match the main house. The cladding of the building will be a 5-1/4" smooth cement board lap siding from James Hardie. I have attached a picture of the product, not much to see other than a smooth board that will be installed horizontally with a 4" reveal. All doors, including the garage/loading doors, will be solid wood.