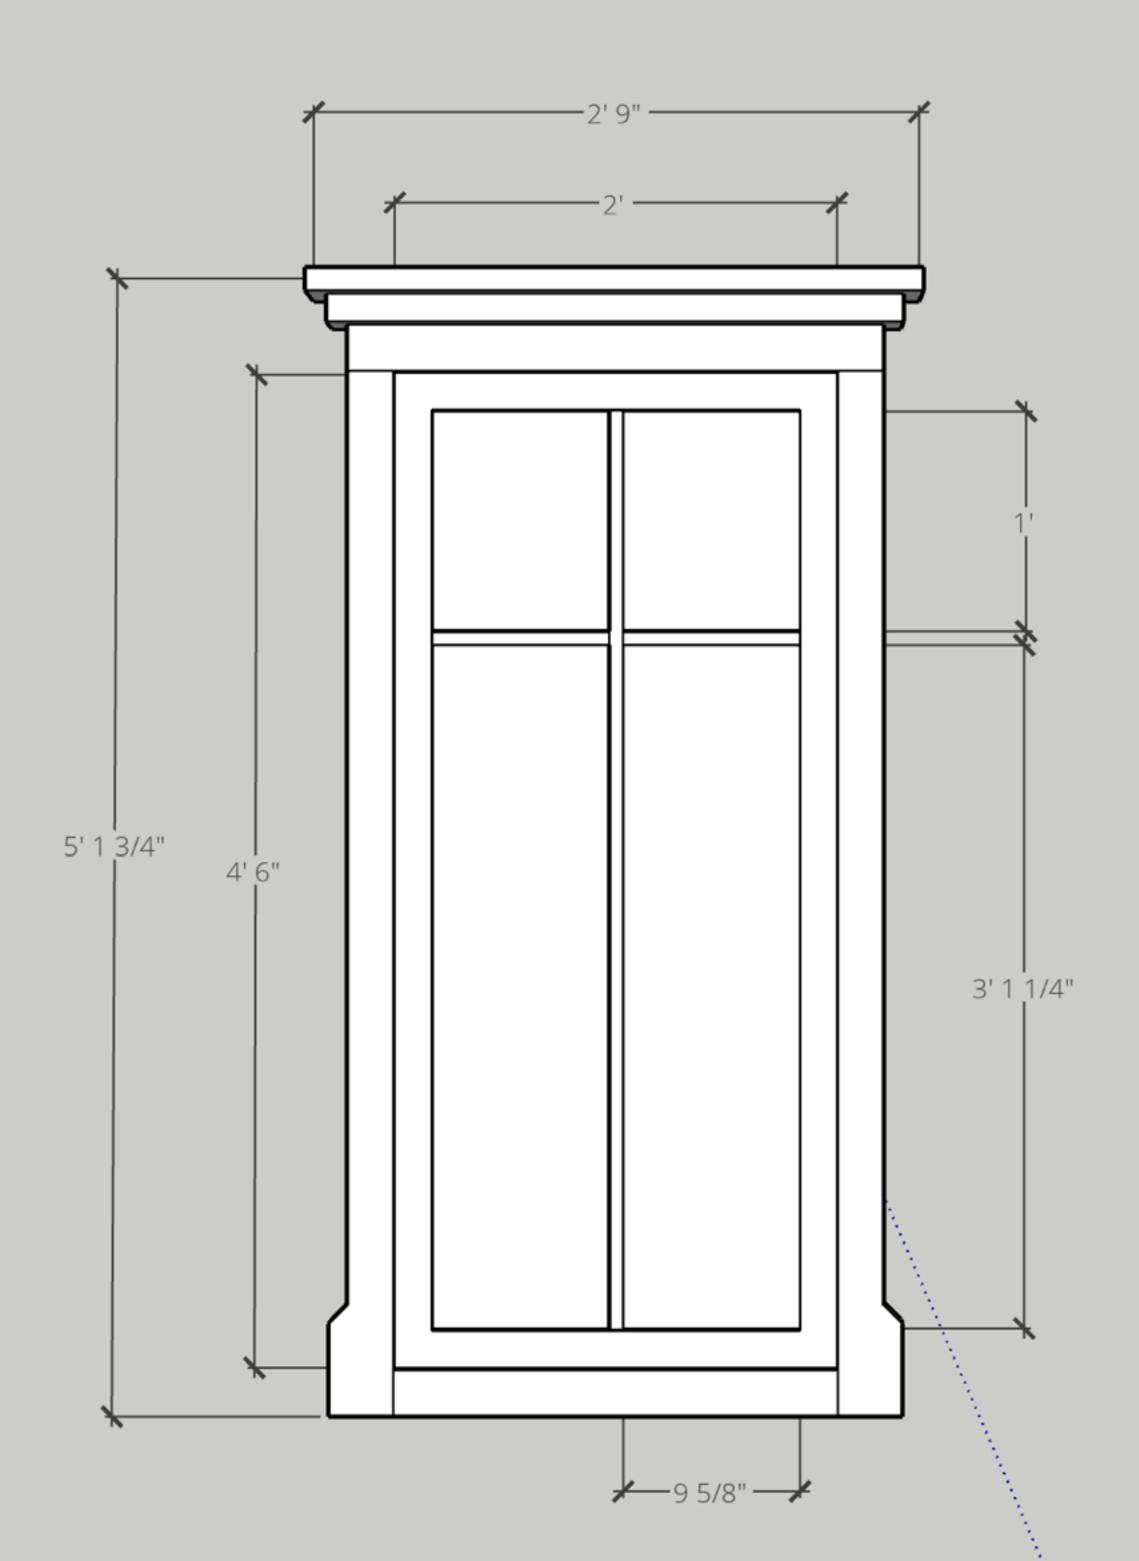

## **APPLICANT RESPONSE**

Response Date: 03/04/2025

I have attached renderings of the ADU/Garage that include the main house and the property lot lines. I have included measurements of the windows that will be used on this build. There are only two variations of windows being used. They will all be constructed of solid wood with no aluminum or clad of any kind. Windows will be painted on the exterior and polyurethane on the interior. The windows will be casement style to match the main house. The cladding of the building will be a 5-1/4" smooth cement board lap siding from James Hardie. I have attached a picture of the product, not much to see other than a smooth board that will be installed horizontally with a 4" reveal. All doors, including the garage/loading doors, will be solid wood.