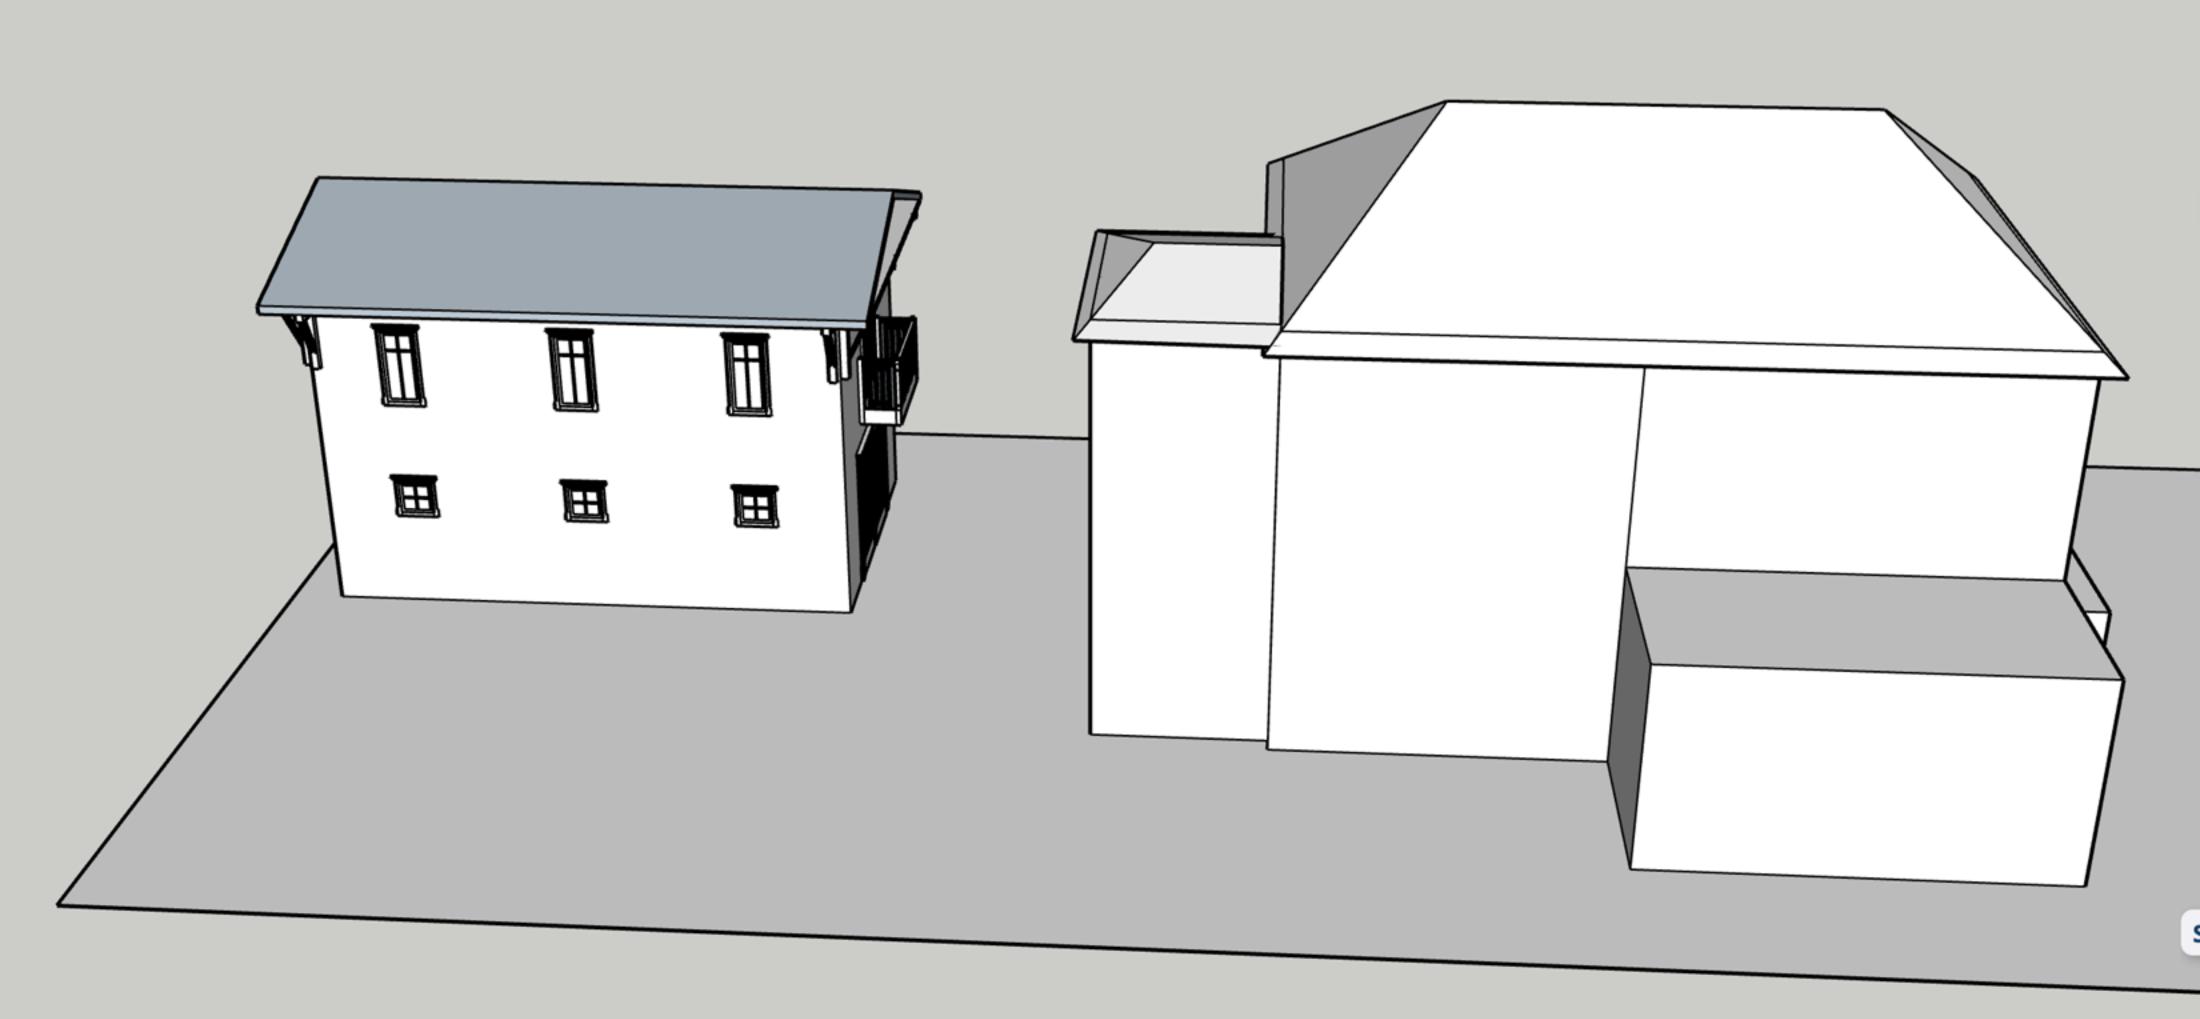

## **APPLICANT RESPONSE**

Response Date: 03/04/2025

I have attached renderings of the ADU/Garage that include the main house and the property lot lines. I have included measurements of the windows that will be used on this build. There are only two variations of windows being used. They will all be constructed of solid wood with no aluminum or clad of any kind. Windows will be painted on the exterior and polyurethane on the interior. The windows will be casement style to match the main house. The cladding of the building will be a 5-1/4" smooth cement board lap siding from James Hardie. I have attached a picture of the product, not much to see other than a smooth board that will be installed horizontally with a 4" reveal. All doors, including the garage/loading doors, will be solid wood.