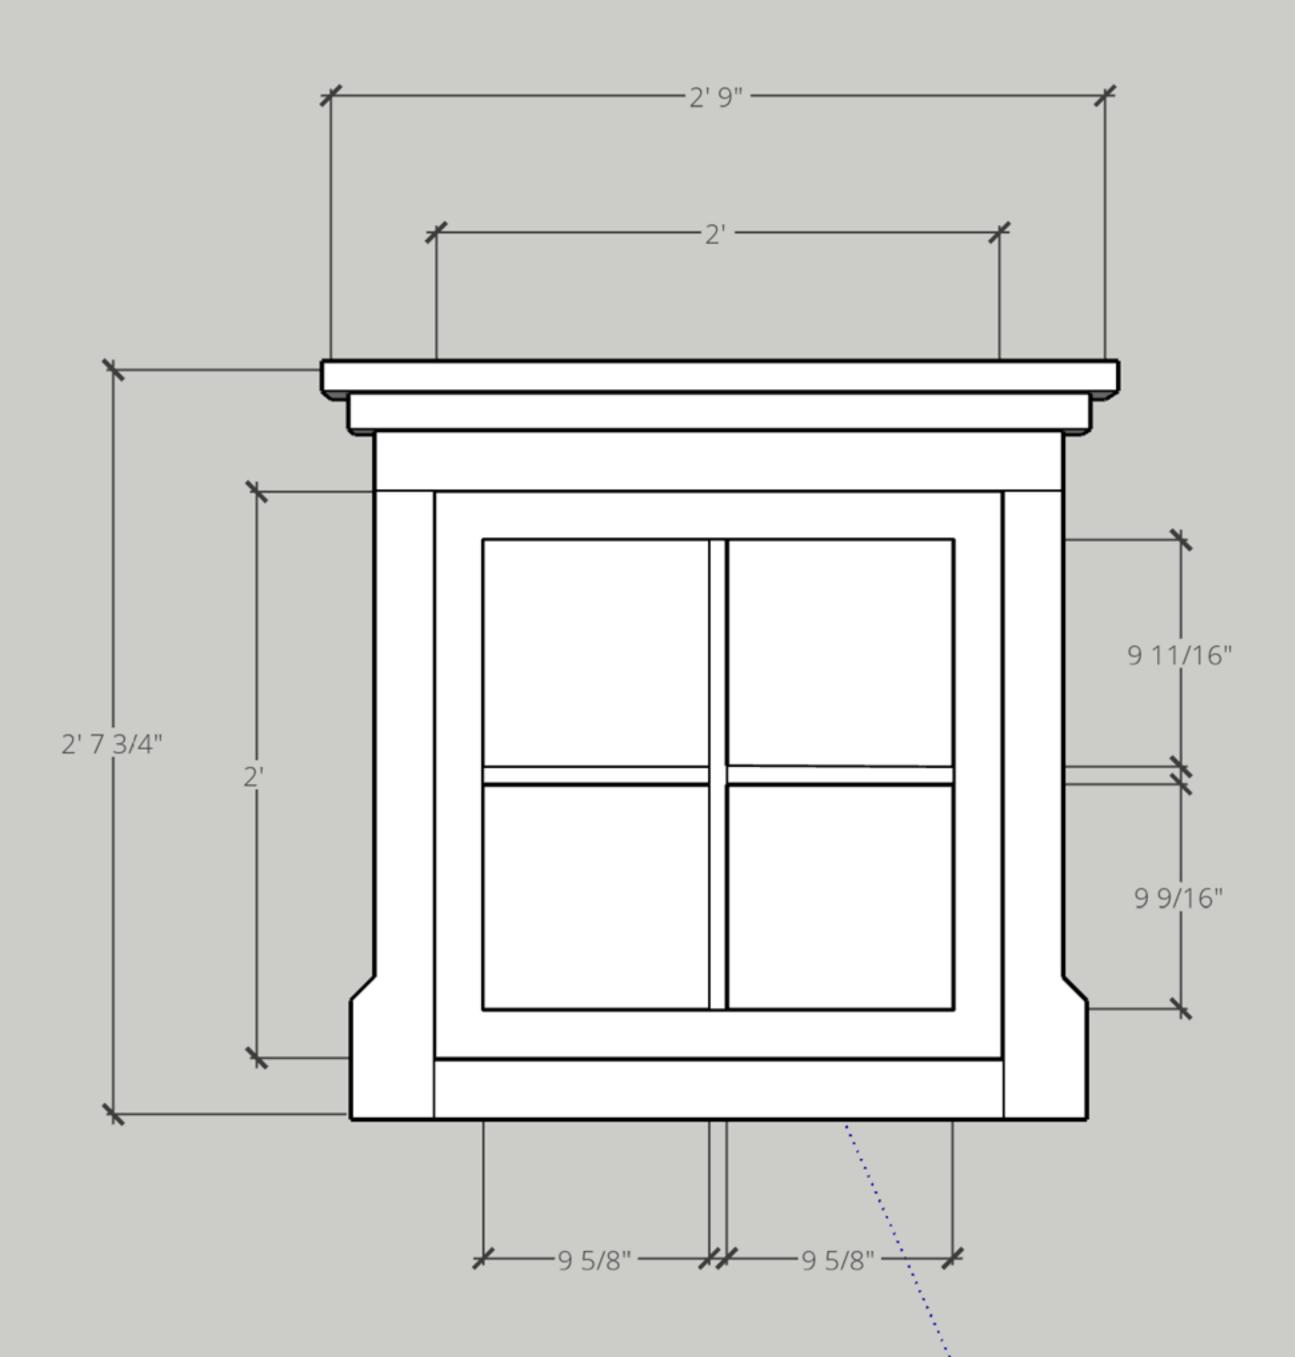

## **APPLICANT RESPONSE**

Response Date: 03/04/2025

I have attached renderings of the ADU/Garage that include the main house and the property lot lines. I have included measurements of the windows that will be used on this build. There are only two variations of windows being used. They will all be constructed of solid wood with no aluminum or clad of any kind. Windows will be painted on the exterior and polyurethane on the interior. The windows will be casement style to match the main house. The cladding of the building will be a 5-1/4" smooth cement board lap siding from James Hardie. I have attached a picture of the product, not much to see other than a smooth board that will be installed horizontally with a 4" reveal. All doors, including the garage/loading doors, will be solid wood.