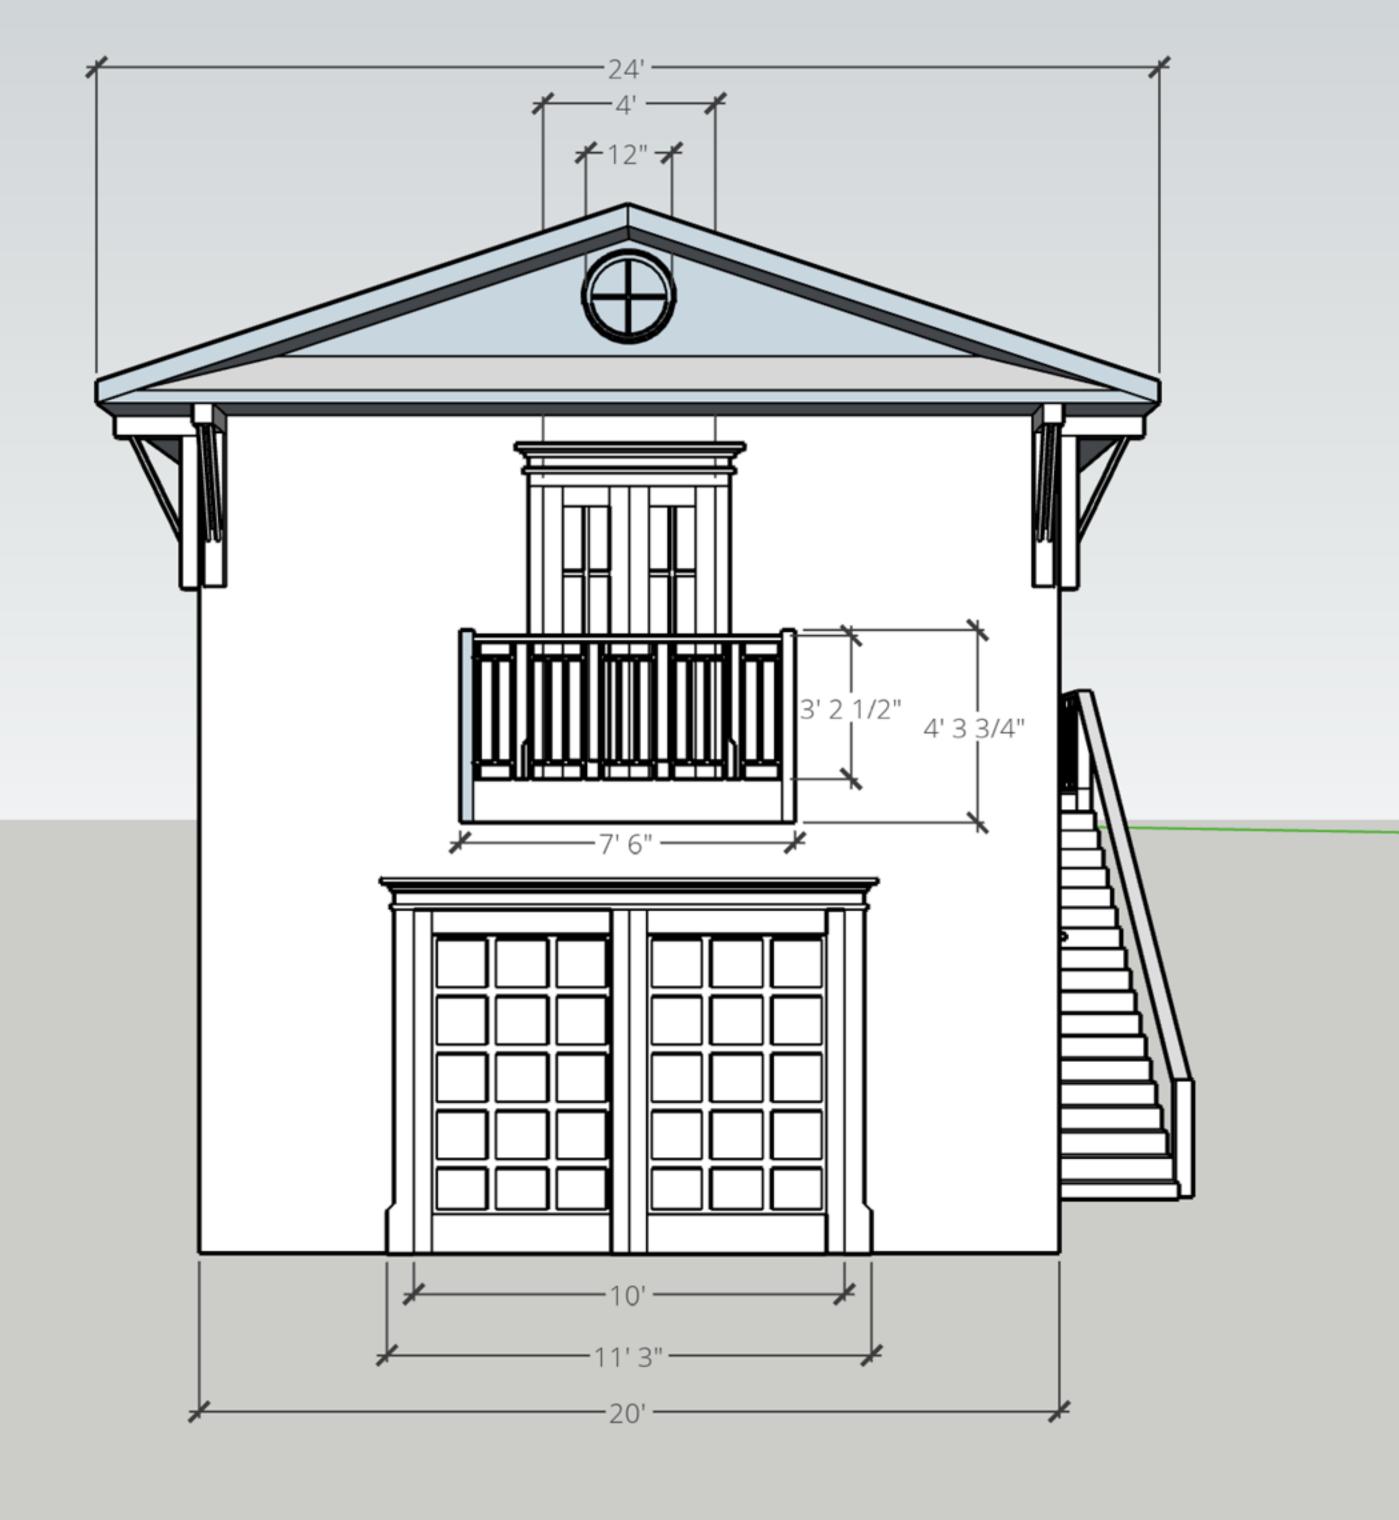

## **APPLICANT RESPONSE**

Response Date: 03/04/2025

I have attached renderings of the ADU/Garage that include the main house and the property lot lines. I have included measurements of the windows that will be used on this build. There are only two variations of windows being used. They will all be constructed of solid wood with no aluminum or clad of any kind. Windows will be painted on the exterior and polyurethane on the interior. The windows will be casement style to match the main house. The cladding of the building will be a 5-1/4" smooth cement board lap siding from James Hardie. I have attached a picture of the product, not much to see other than a smooth board that will be installed horizontally with a 4" reveal. All doors, including the garage/loading doors, will be solid wood.