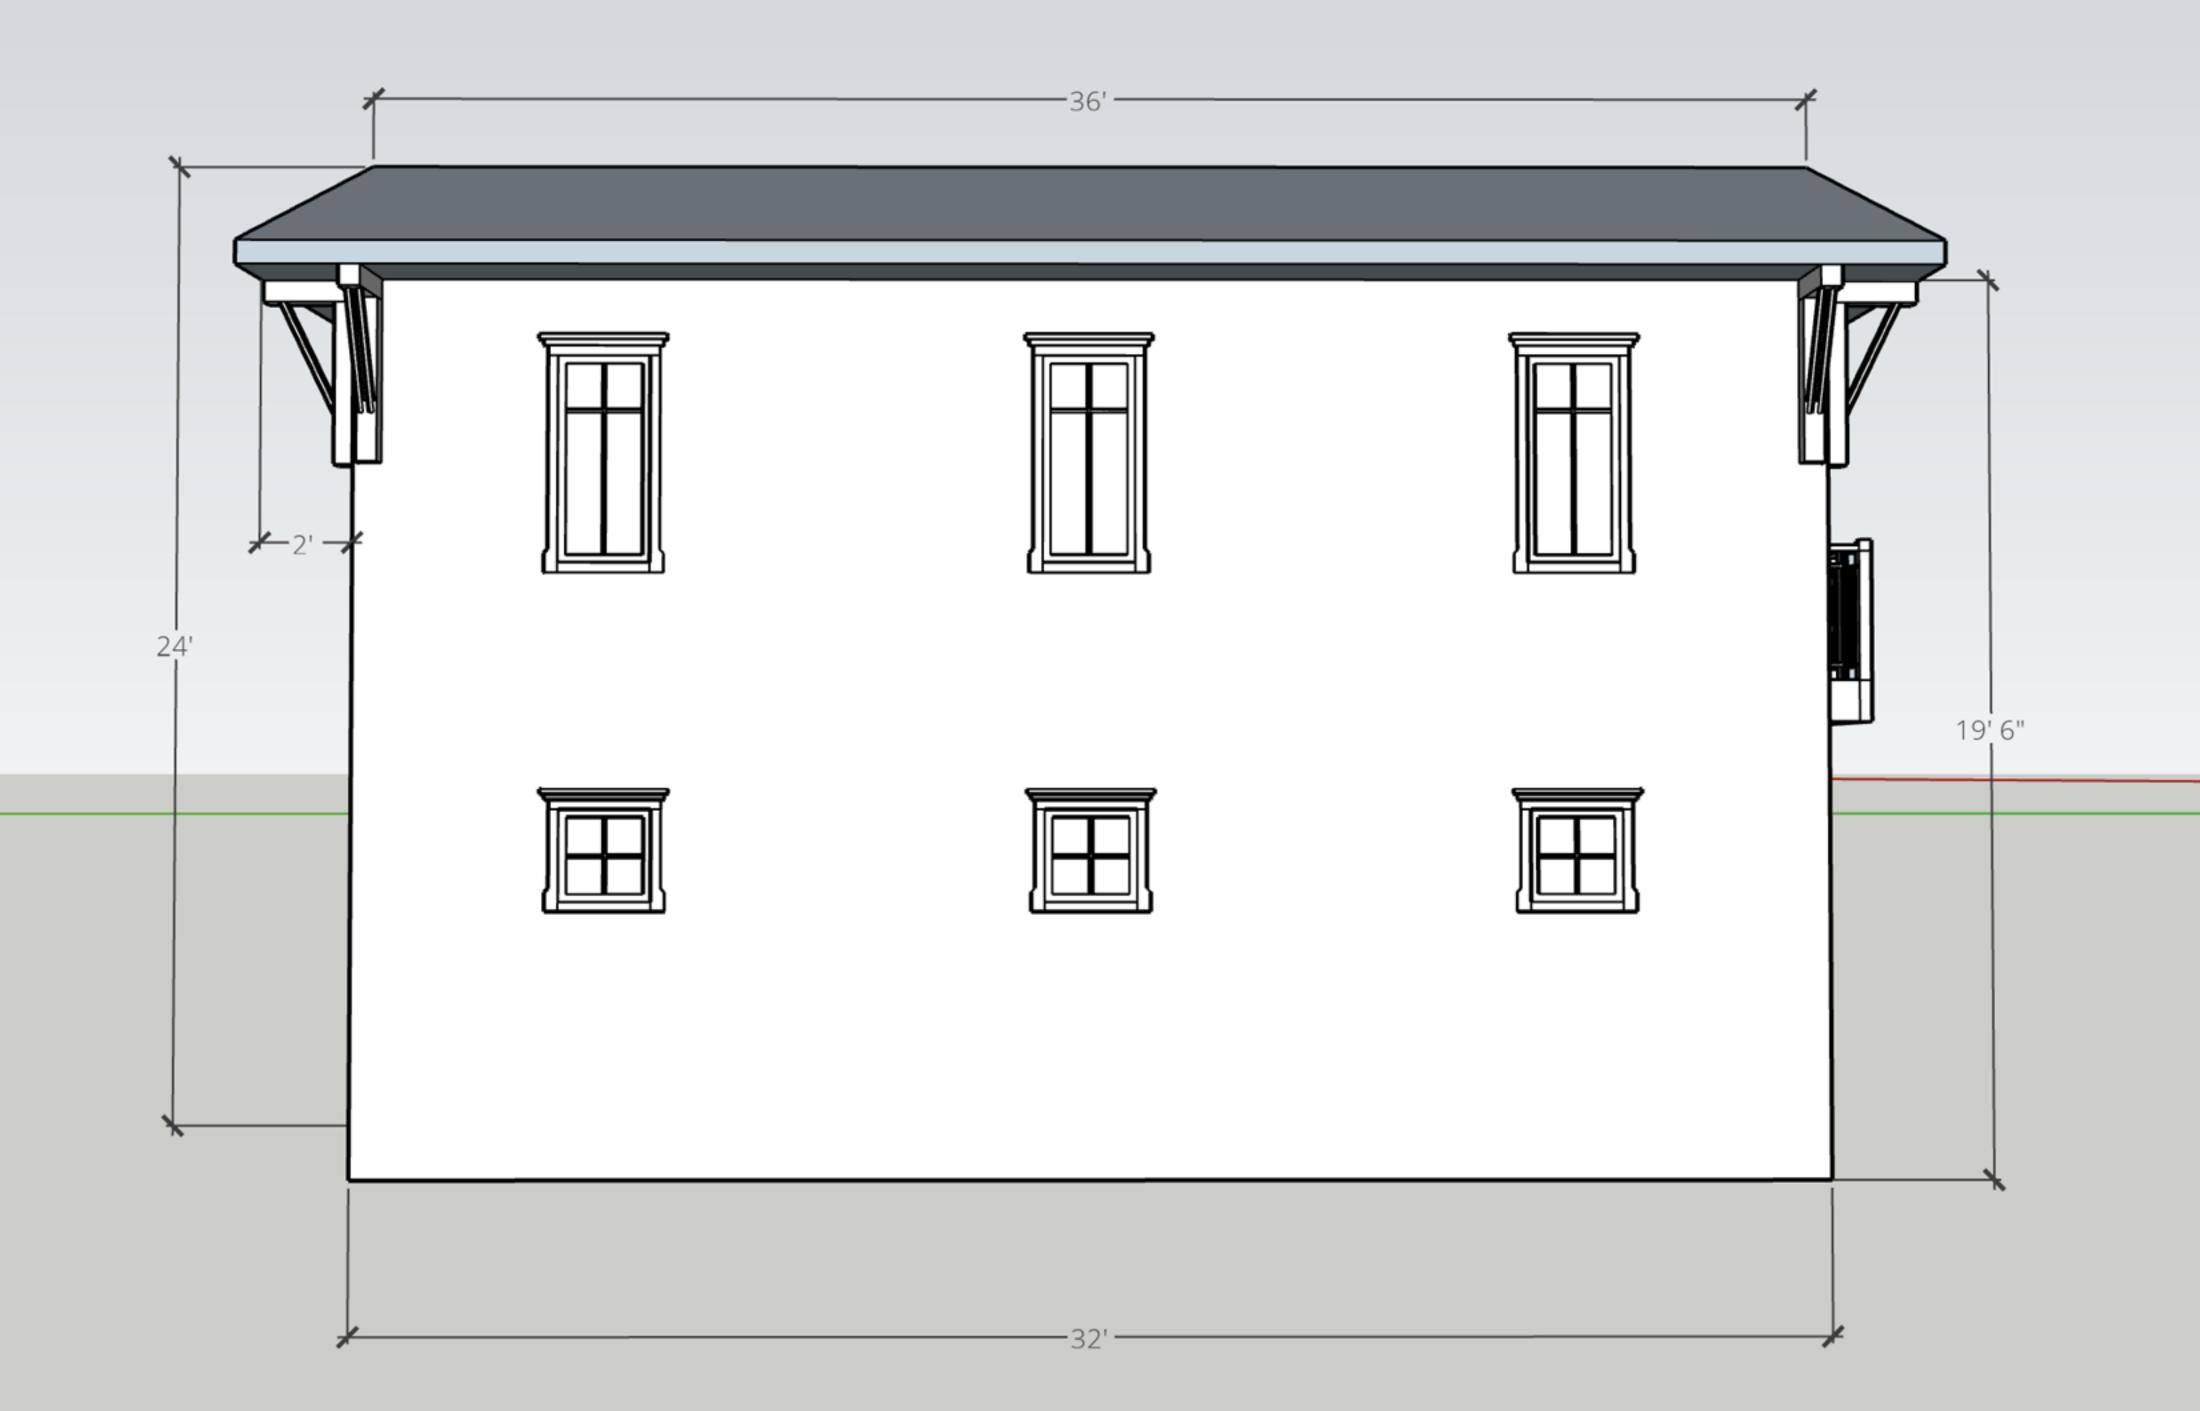

## **APPLICANT RESPONSE**

Response Date: 03/04/2025

I have attached renderings of the ADU/Garage that include the main house and the property lot lines. I have included measurements of the windows that will be used on this build. There are only two variations of windows being used. They will all be constructed of solid wood with no aluminum or clad of any kind. Windows will be painted on the exterior and polyurethane on the interior. The windows will be casement style to match the main house. The cladding of the building will be a 5-1/4" smooth cement board lap siding from James Hardie. I have attached a picture of the product, not much to see other than a smooth board that will be installed horizontally with a 4" reveal. All doors, including the garage/loading doors, will be solid wood.