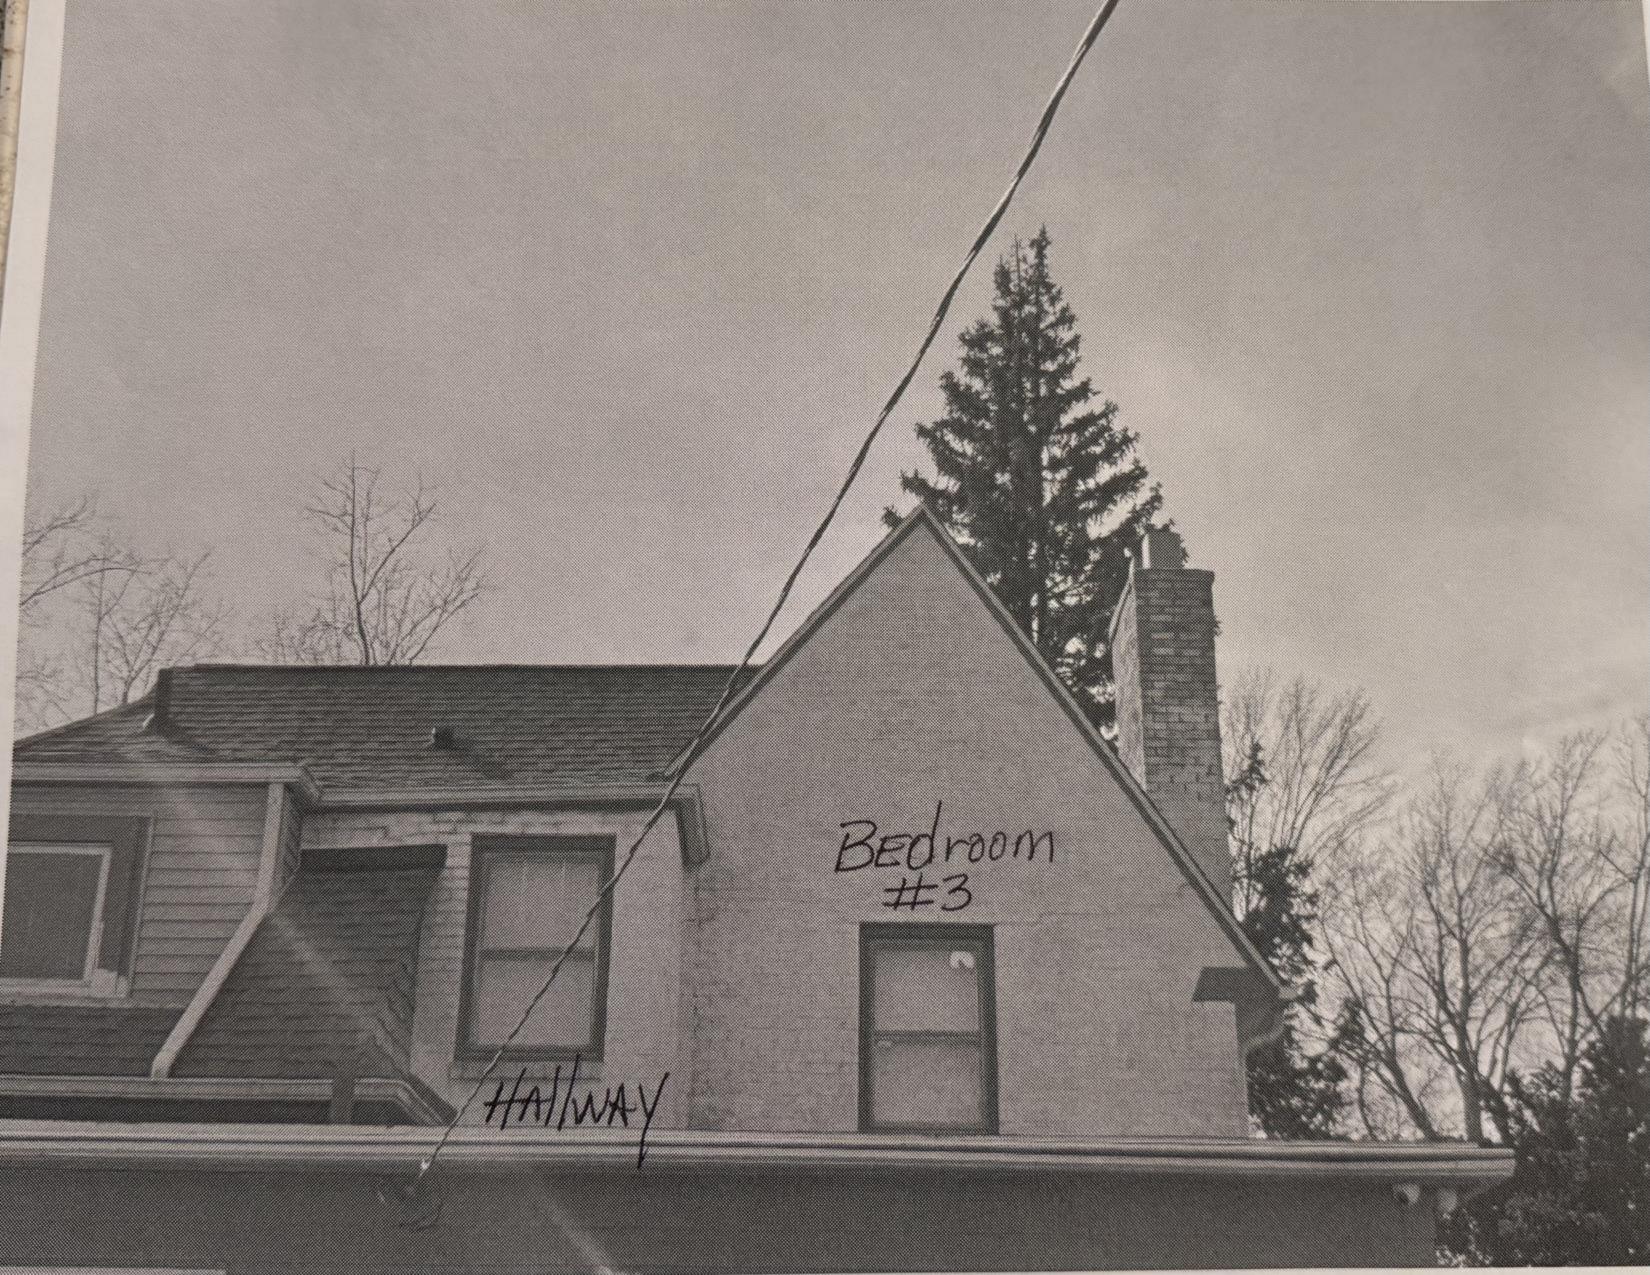

## **APPLICANT RESPONSE**

Response Date: 03/16/2025

Good evening:

I wish to move forward with the Historic District Commission. Attached are full view pictures of each window numbered that needs replacing. Not only are the windows old & non operable, I have many concerns for my safety in the event of an emergency not to mention spending my first winter in my new home has been extremely costly.

As for the windows which were installed on the lower level they were-done before my ownership in 2024 and apparently without approval.