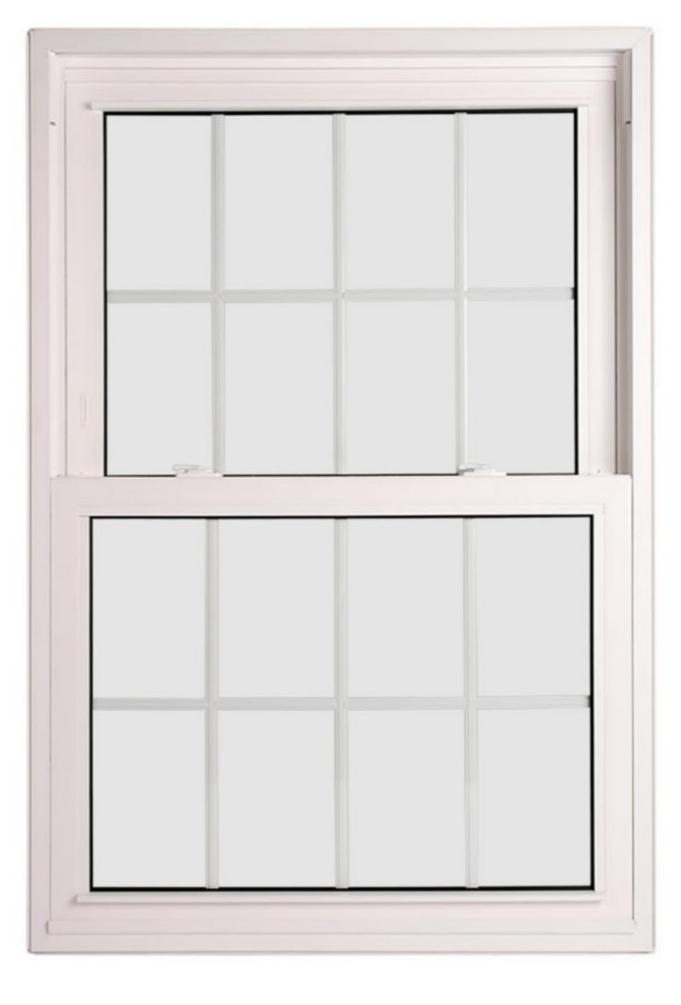

Date: 03/16/2025







Good evening:

I wish to move forward with the Historic District Commission. Attached are full view pictures of each window numbered that needs replacing. Not only are the windows old & non operable, I have many concerns for my safety in the event of an emergency not to mention spending my first winter in my new home has been extremely costly.

I've obtained several estimates from different Vendors who have come out, looked and gave their expertise.

A separate email was sent to Daniel Rieden as I was unable to attach it of a full work up from my Weather Gard representative and there findings.

As for the windows which were installed on the lower level they were-done before my ownership in 2024 and apparently without approval.











## 700 SERIES DOUBLE HUNG













## **Grille Pattern Options**

We offer a complete selection of grille patterns and profiles including v-groove, brass pencil, and more.