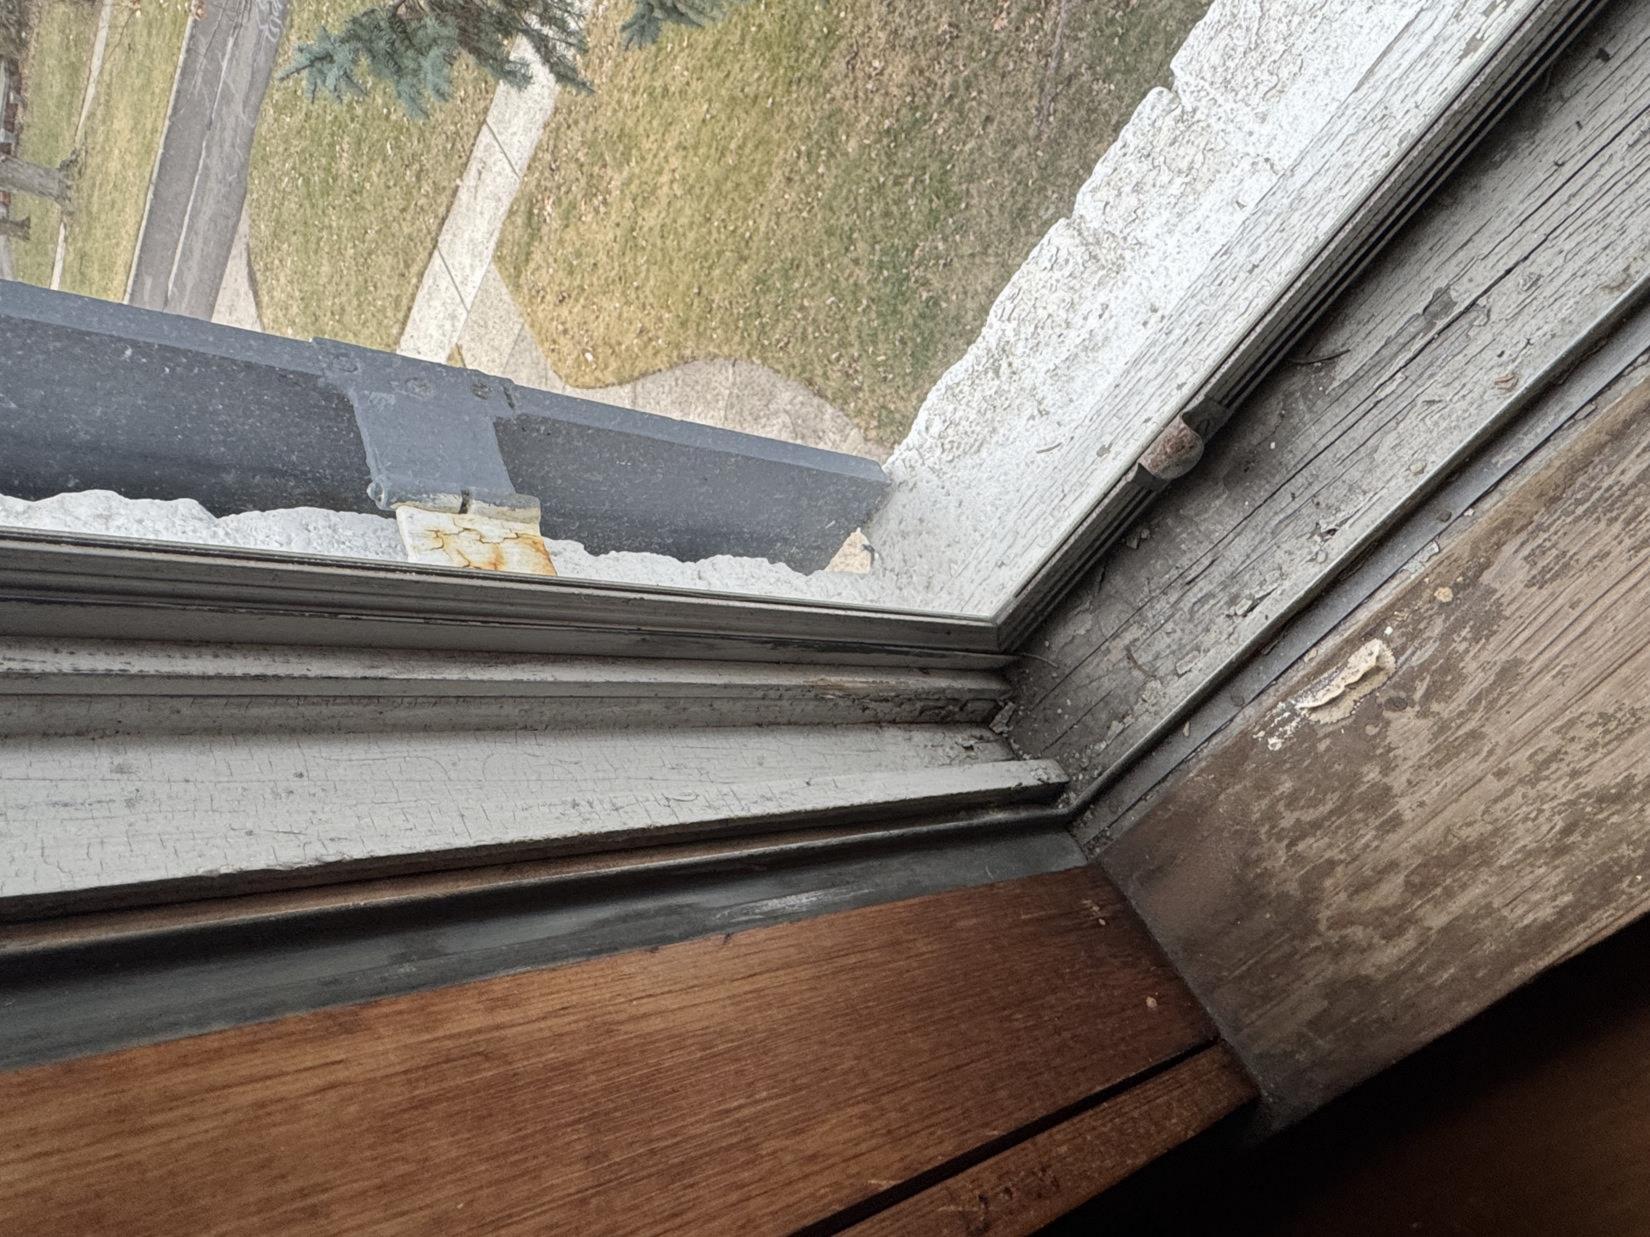

## **APPLICANT RESPONSE**

Response Date: 03/16/2025

Good evening:

I wish to move forward with the Historic District Commission. Attached are full view pictures of each window numbered that needs replacing. Not only are the windows old & non operable, I have many concerns for my safety in the event of an emergency not to mention spending my first winter in my new home has been extremely costly.

As for the windows which were installed on the lower level they were-done before my ownership in 2024 and apparently without approval.