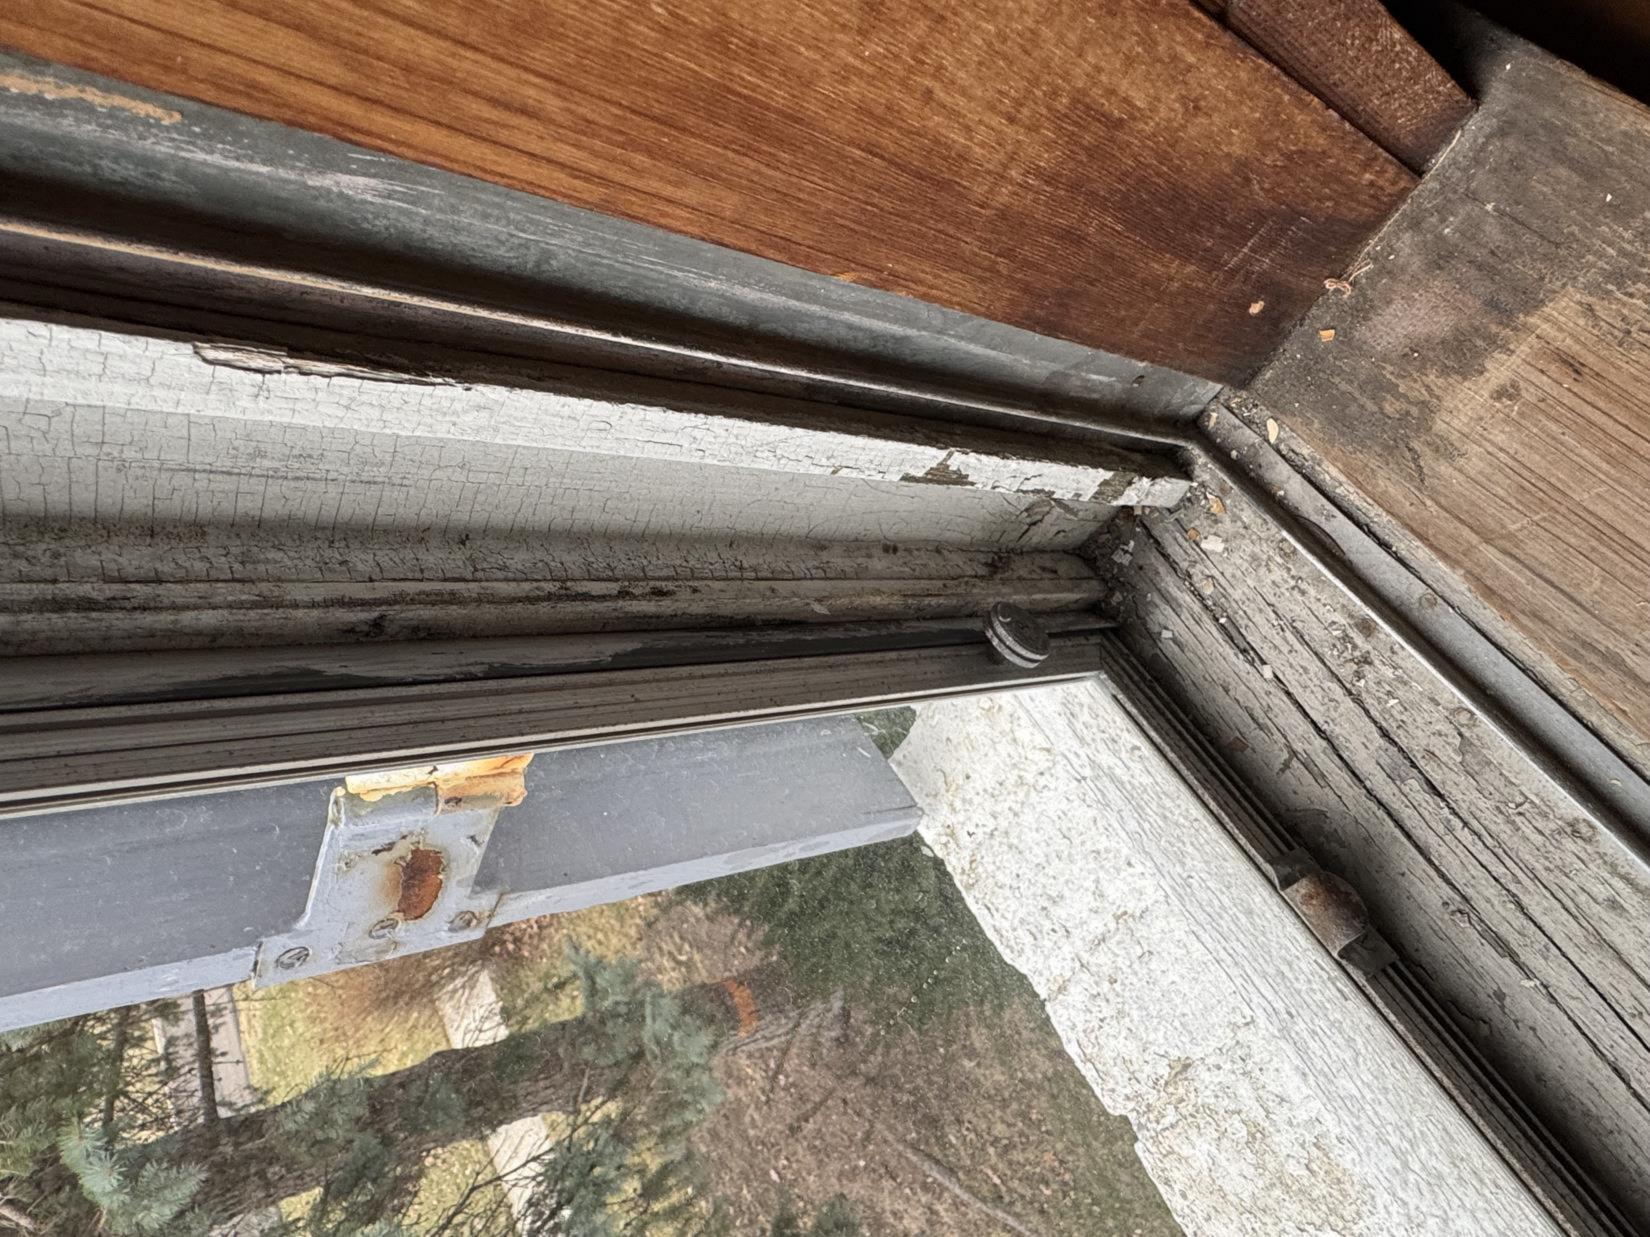

## **APPLICANT RESPONSE**

Response Date: 03/16/2025

Good evening:

I wish to move forward with the Historic District Commission. Attached are full view pictures of each window numbered that needs replacing. Not only are the windows old & non operable, I have many concerns for my safety in the event of an emergency not to mention spending my first winter in my new home has been extremely costly.

As for the windows which were installed on the lower level they were-done before my ownership in 2024 and apparently without approval.