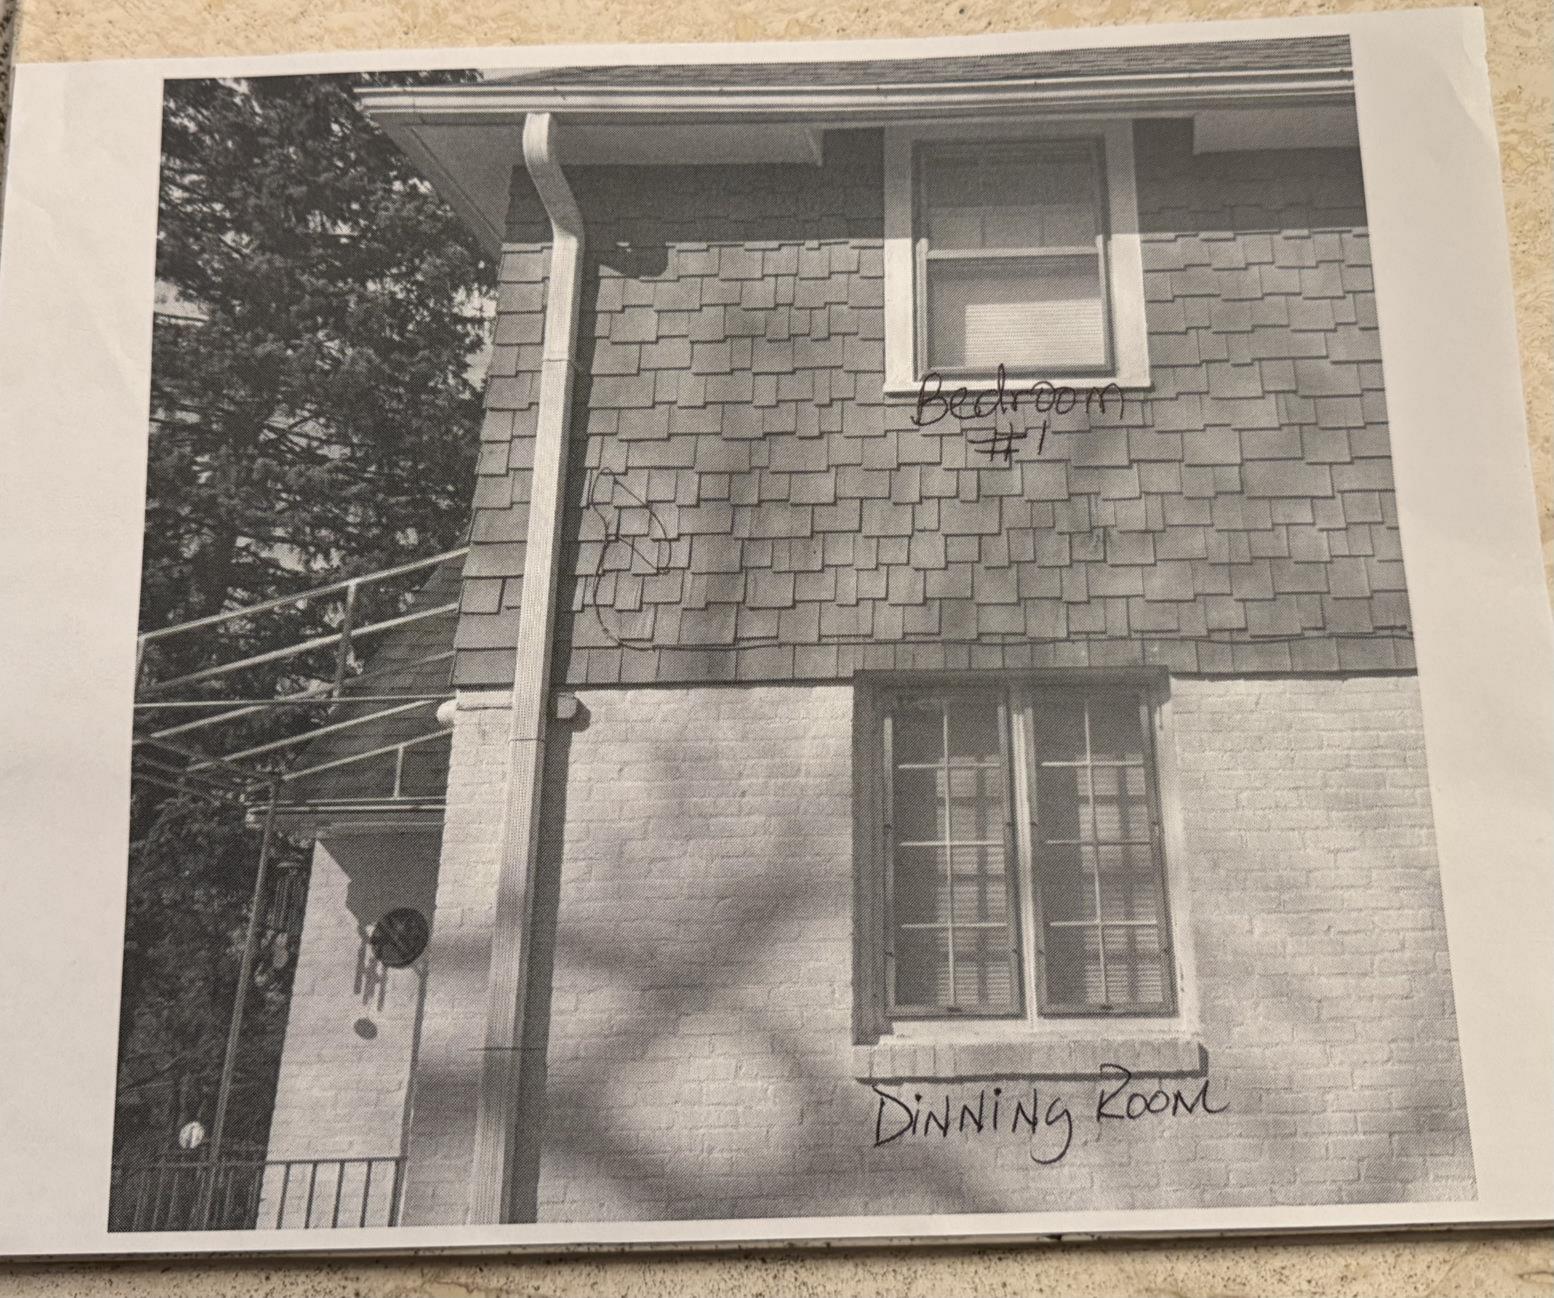

## **APPLICANT RESPONSE**

Response Date: 03/16/2025

Good evening:

I wish to move forward with the Historic District Commission. Attached are full view pictures of each window numbered that needs replacing. Not only are the windows old & non operable, I have many concerns for my safety in the event of an emergency not to mention spending my first winter in my new home has been extremely costly.

As for the windows which were installed on the lower level they were-done before my ownership in 2024 and apparently without approval.