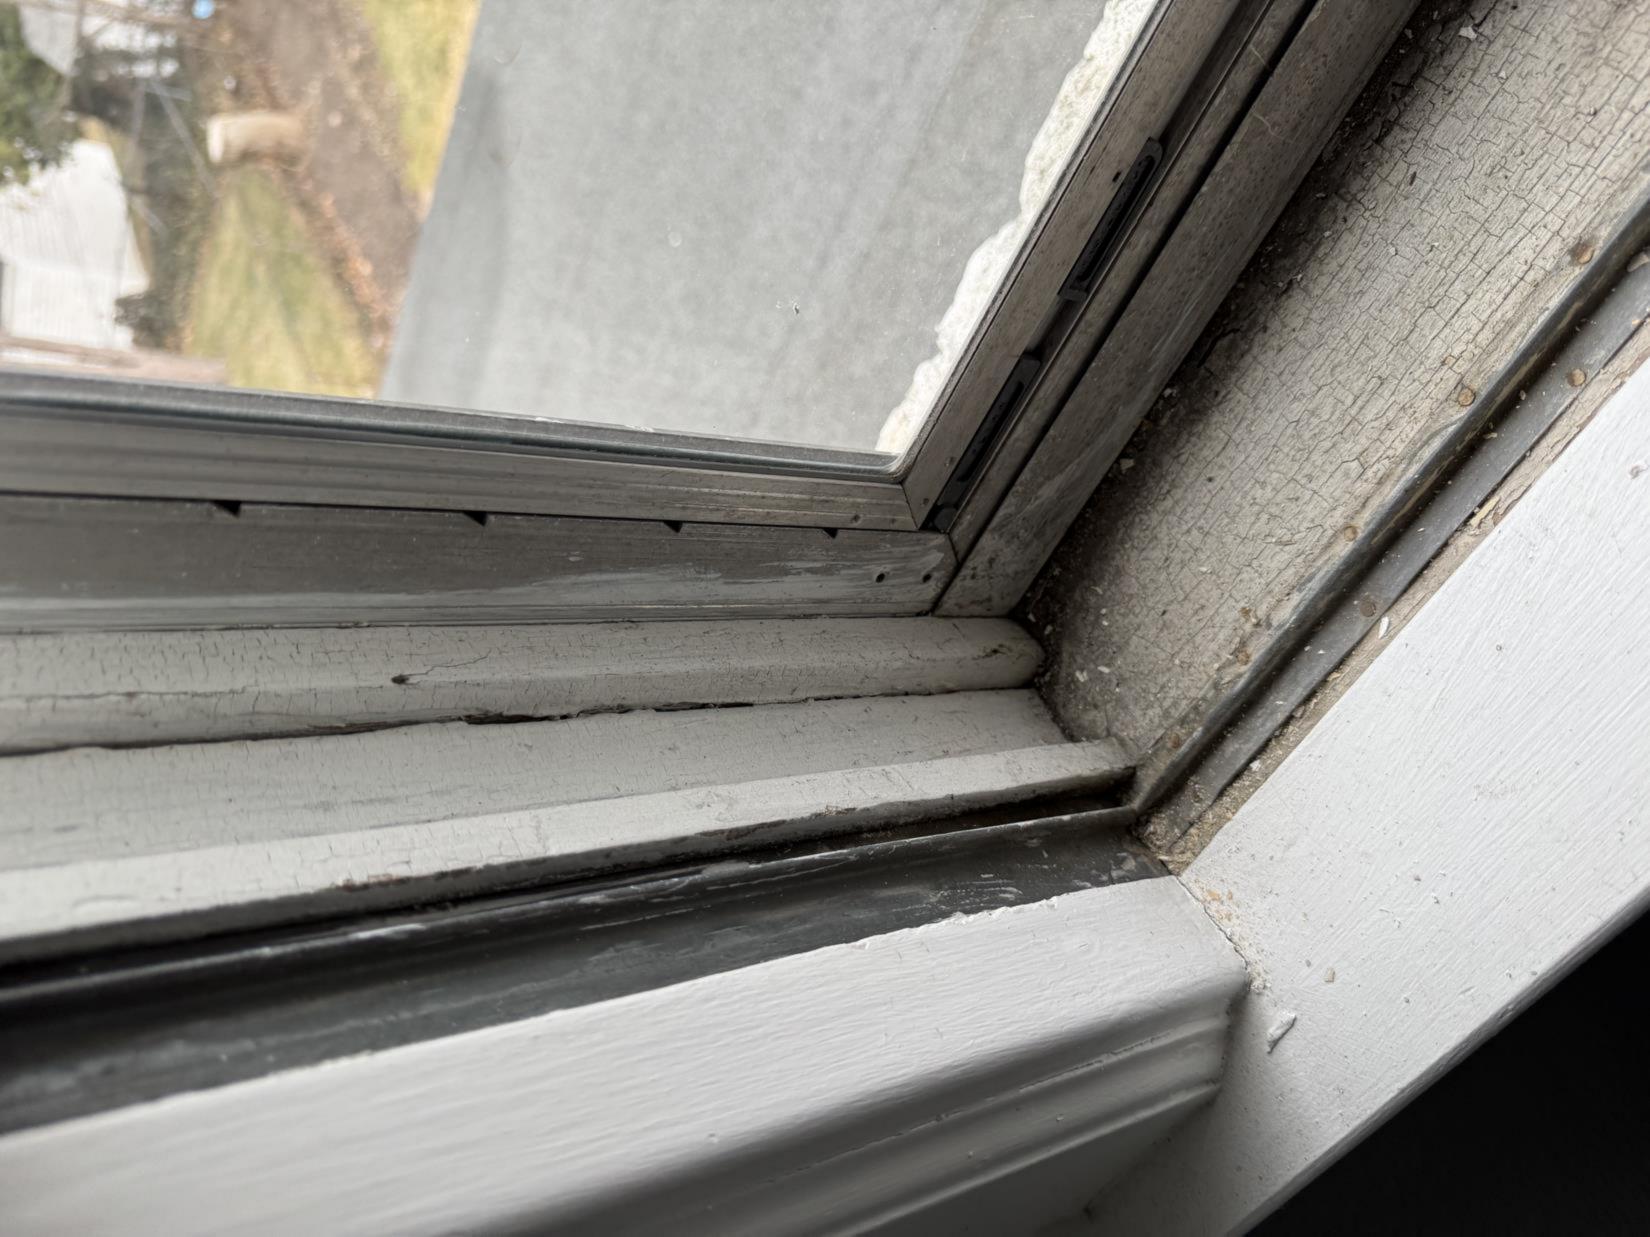

## **APPLICANT RESPONSE**

Response Date: 03/16/2025

Good evening:

I wish to move forward with the Historic District Commission. Attached are full view pictures of each window numbered that needs replacing. Not only are the windows old & non operable, I have many concerns for my safety in the event of an emergency not to mention spending my first winter in my new home has been extremely costly.

As for the windows which were installed on the lower level they were-done before my ownership in 2024 and apparently without approval.