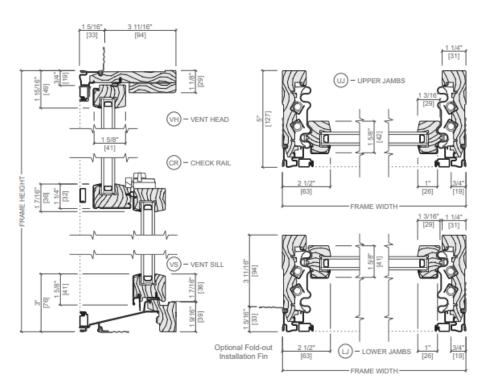

Thanks for the information. However, to be more specific, the requested specs drawings must show typical dimensions of the new windows including section details to show dimensions at head, meeting rails, jamb, sills, muntins, profile of trim, and mullions

## **Unit Sections**