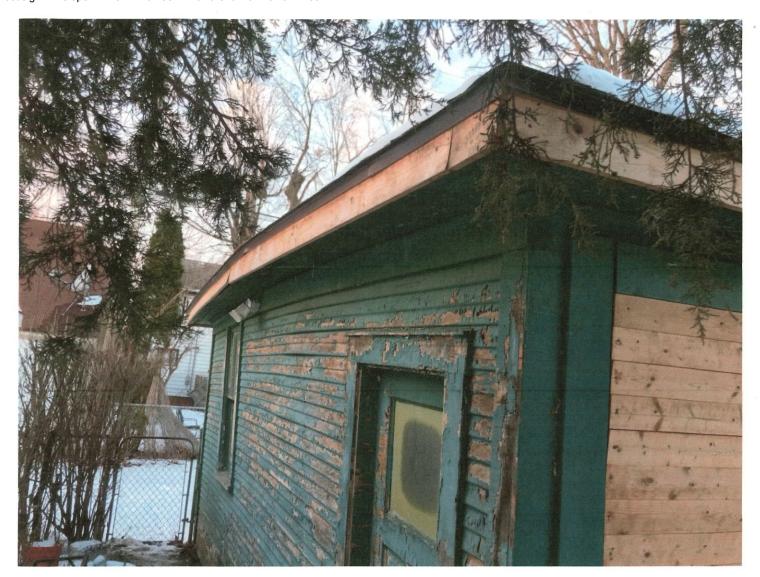

Needs updating.

Our plan is to install new trim, soffit and gutters on the front and 2 sides of the home. No work is to be performed on the back of the home. We are only replacing the gutters on the garage. We are not replacing any trim around the windows or doors.