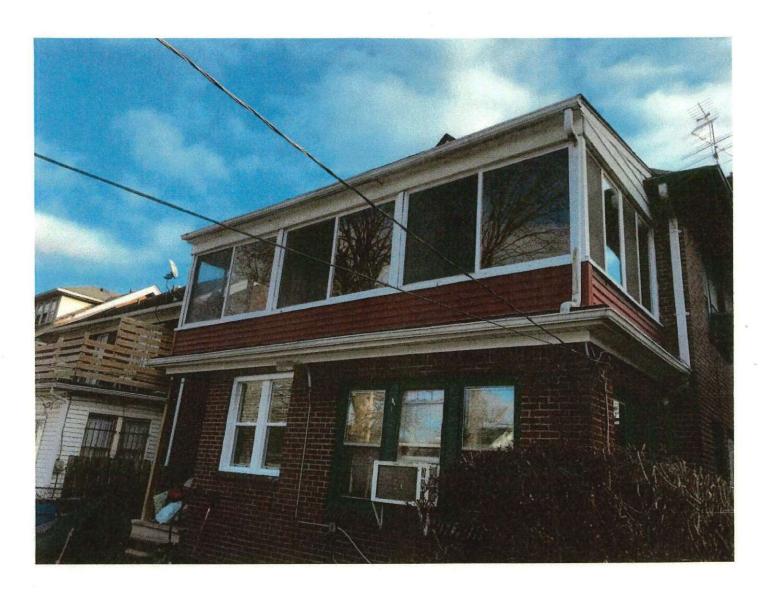

Needs updating.

Our plan is to install new trim, soffit and gutters on the front and 2 sides of the home. No work is to be performed on the back of the home. We are only replacing the gutters on the garage. We are not replacing any trim around the windows or doors.