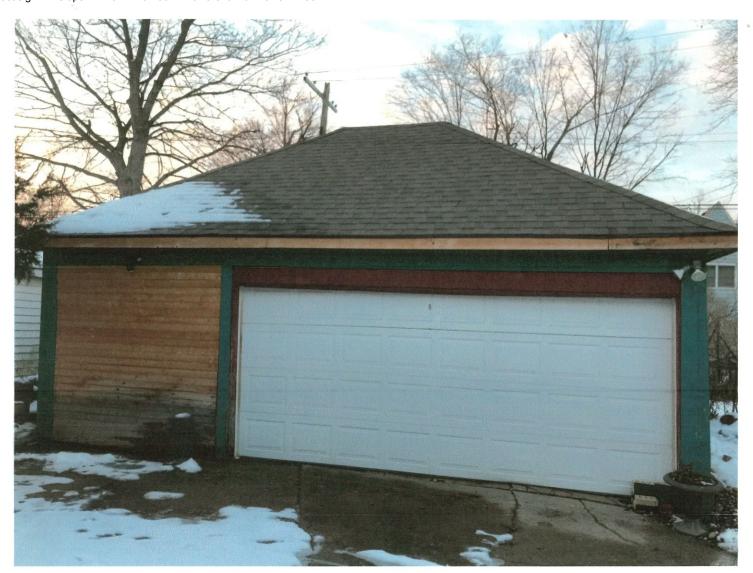

Needs updating.

Our plan is to install new trim, soffit and gutters on the front and 2 sides of the home. No work is to be performed on the back of the home. We are only replacing the gutters on the garage. We are not replacing any trim around the windows or doors.