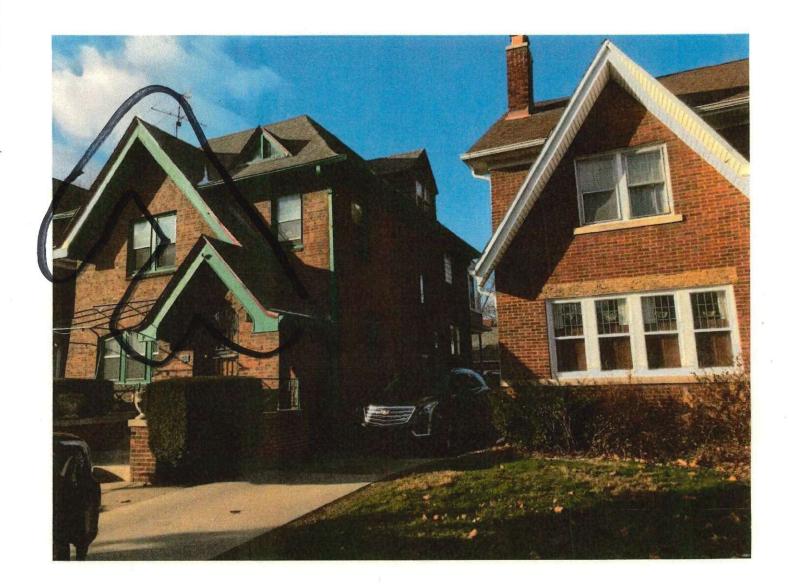

Needs updating.

Our plan is to install new trim, soffit and gutters on the front and 2 sides of the home. No work is to be performed on the back of the home. We are only replacing the gutters on the garage. We are not replacing any trim around the windows or doors.