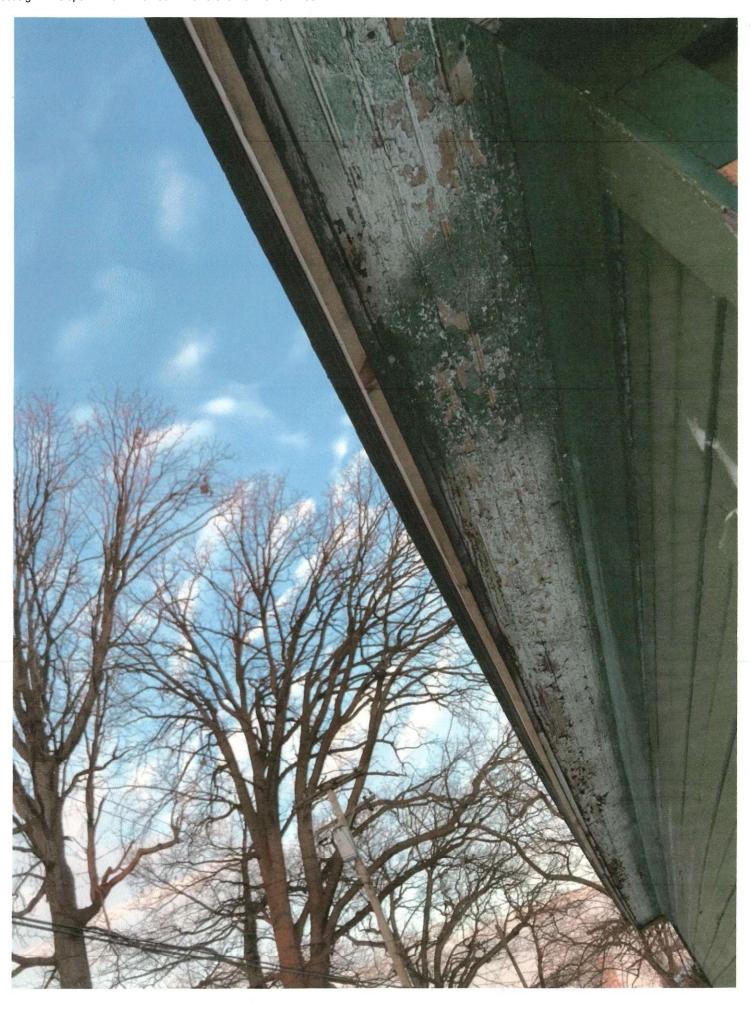

Needs updating.

Our plan is to install new trim, soffit and gutters on the front and 2 sides of the home. No work is to be performed on the back of the home. We are only replacing the gutters on the garage. We are not replacing any trim around the windows or doors.