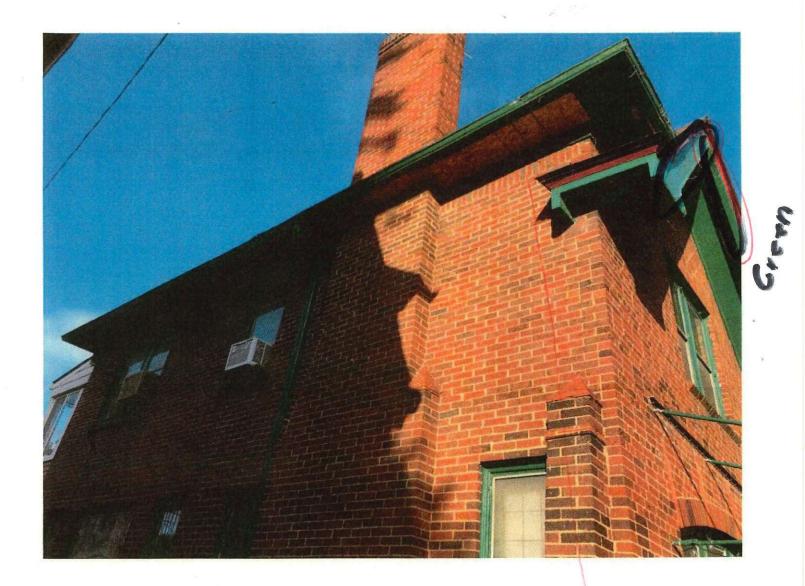

Needs updating.

Our plan is to install new trim, soffit and gutters on the front and 2 sides of the home. No work is to be performed on the back of the home. We are only replacing the gutters on the garage. We are not replacing any trim around the windows or doors.