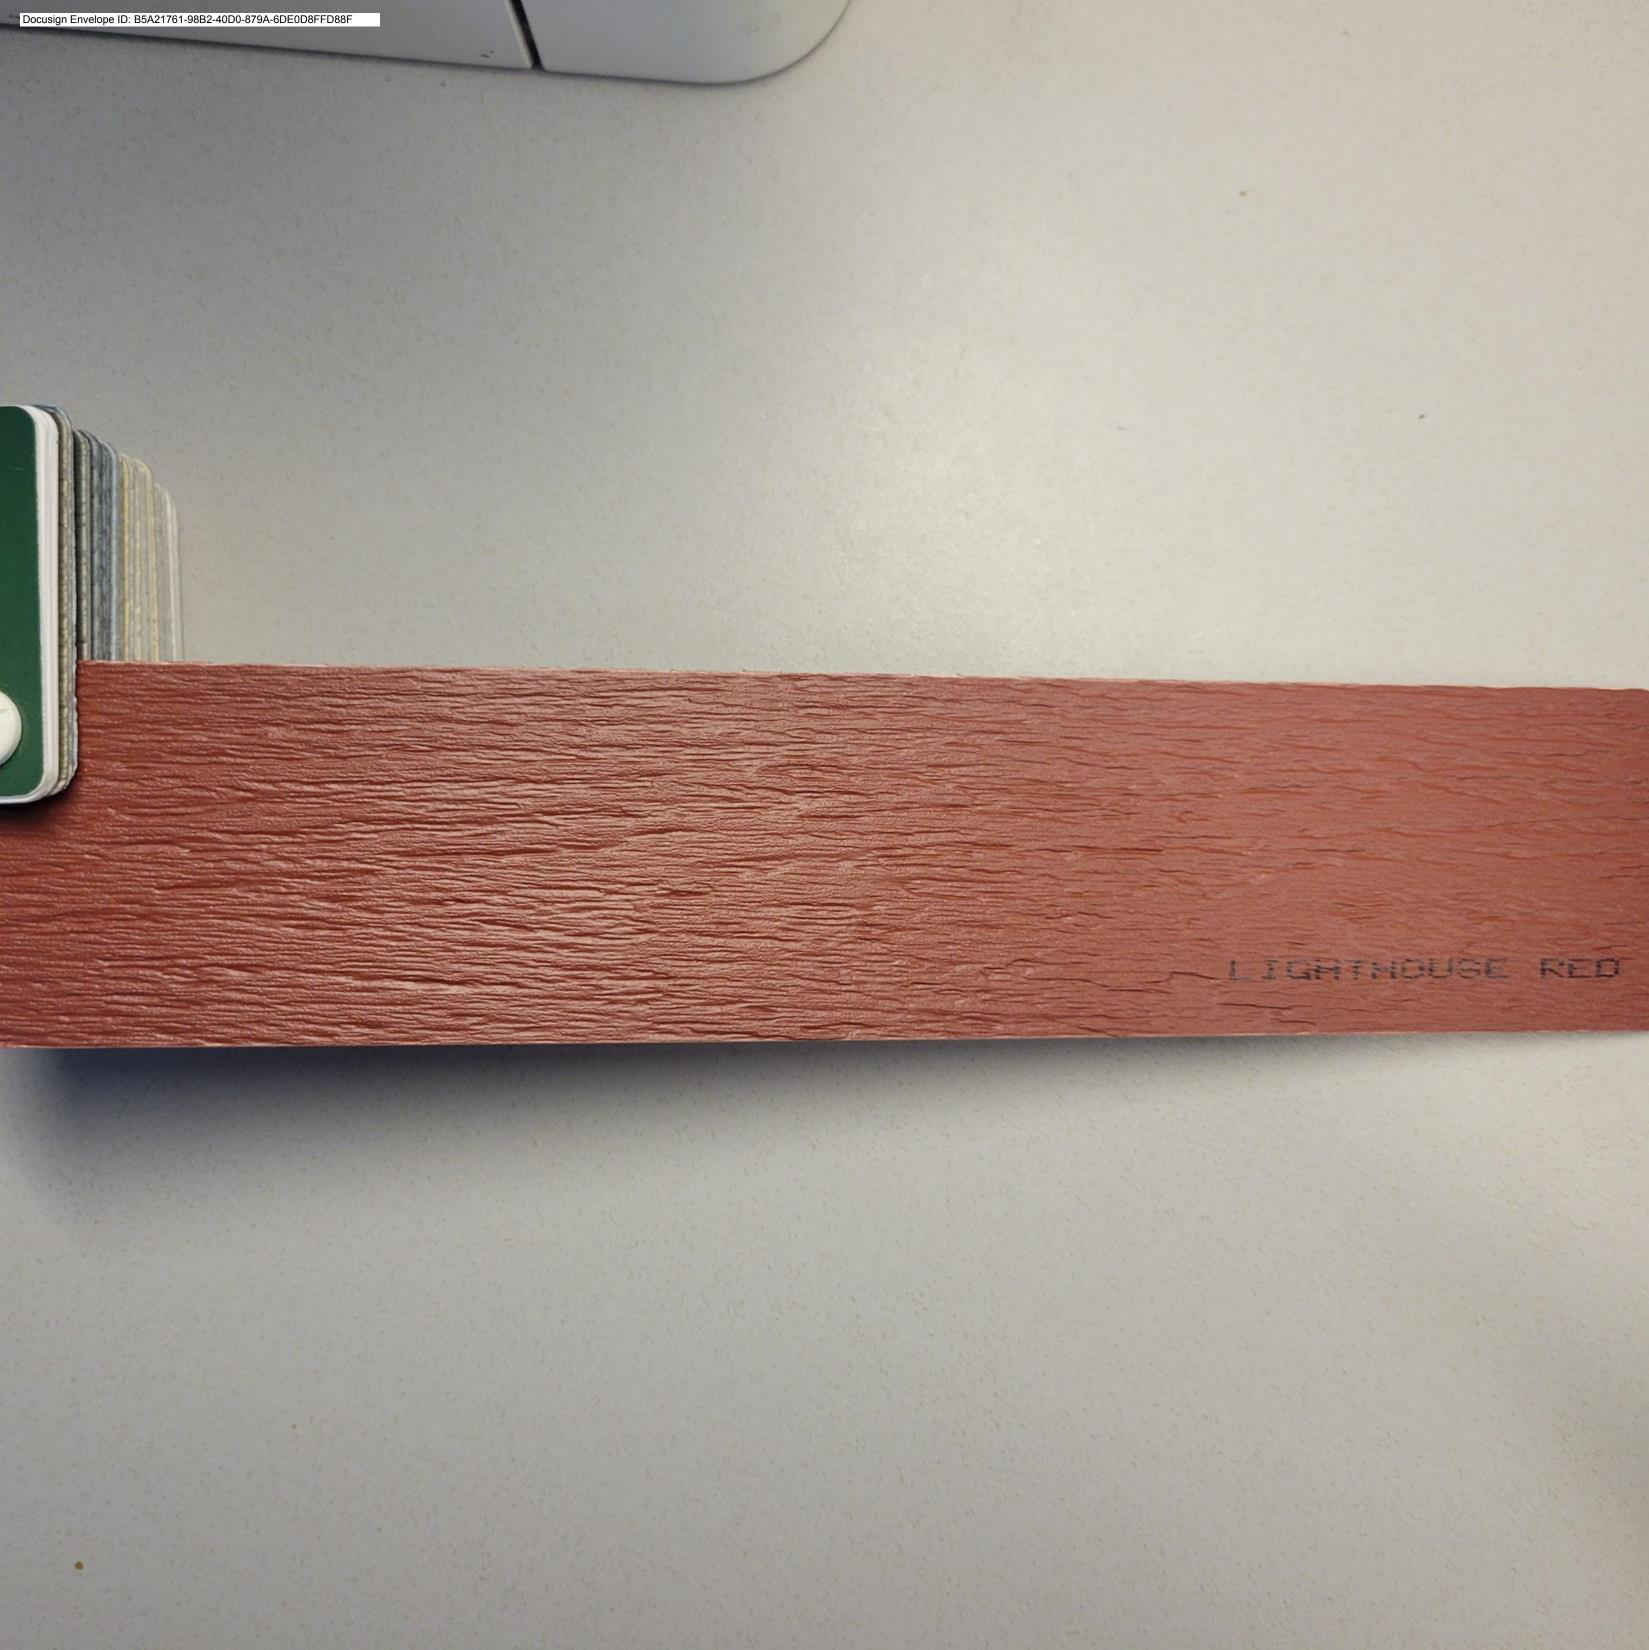

| Name Sylvester (Daliktress | 430 VIII 311837 982 H | 70 8 13 2 87 4 21 9 4 Alt. Telephone # ( ) | Inspector Name GC-12004 Inspector Phone # 17 24872/ | Toll Free 1         | SPECIFICATIONS FOR MATERIAL AND LABOR                                                                                                                                                                                                                                                                                                                                                                                                                                                                                                                                                                                                                                                                                                                                                                                                                                                                                                                                                                                                                                                                                                                                                                                                                                                                                                                                                                                                                                                                                                                                                                                                                                                                                                                                                                                                                                                                                                                                                                                                                                                                                          | We herby propose to furnish the materials and perform the labor necessary for the completion of: $\frac{6}{100}$ | 7 House. | - | Stall New SOFF | AN DFR WOOD SIDING ON | 1800 Dome walls. Insulat walls | Lastall NEW CINY SIGING A HIGH | Tactoll New Lington + Down sout | REPIAG 010 | On House + CARAGE | Color Grecias bases on | Woseliand GREEN | For TRIMA GUAREN | LIGHT RED SIDING | House | \$ 14130 |  |
|----------------------------|-----------------------|--------------------------------------------|-----------------------------------------------------|---------------------|--------------------------------------------------------------------------------------------------------------------------------------------------------------------------------------------------------------------------------------------------------------------------------------------------------------------------------------------------------------------------------------------------------------------------------------------------------------------------------------------------------------------------------------------------------------------------------------------------------------------------------------------------------------------------------------------------------------------------------------------------------------------------------------------------------------------------------------------------------------------------------------------------------------------------------------------------------------------------------------------------------------------------------------------------------------------------------------------------------------------------------------------------------------------------------------------------------------------------------------------------------------------------------------------------------------------------------------------------------------------------------------------------------------------------------------------------------------------------------------------------------------------------------------------------------------------------------------------------------------------------------------------------------------------------------------------------------------------------------------------------------------------------------------------------------------------------------------------------------------------------------------------------------------------------------------------------------------------------------------------------------------------------------------------------------------------------------------------------------------------------------|------------------------------------------------------------------------------------------------------------------|----------|---|----------------|-----------------------|--------------------------------|--------------------------------|---------------------------------|------------|-------------------|------------------------|-----------------|------------------|------------------|-------|----------|--|
| 7/6032                     | MR                    | ROOFING - WINDOWS - SIDING                 | +                                                   | BBB AGGREGES RATING | CERTIFIED  WINT TIGHTS  WINT TIGHTS  WINT TIGHTS  WASHINGTON  WINT TIGHTS  WASHINGTON  WINT TIGHTS  WASHINGTON  WASHIN  WASHINGTON  WASHIN  WASHIN | We herby prop                                                                                                    | OFF      | 3 | 2 7            | T                     | 3 )                            |                                |                                 |            |                   |                        |                 |                  |                  |       |          |  |

Replacing with green trim

Ped

Not touching

| Name Sylvester (Daliktress | 430 VIII 311837 982 H | 70 8 13 2 87 4 21 9 4 Alt. Telephone # ( ) | Inspector Name GC-12004 Inspector Phone # 17 24872/ | Toll Free 1         | SPECIFICATIONS FOR MATERIAL AND LABOR                                                                                                                                                                                                                                                                                                                                                                                                                                                                                                                                                                                                                                                                                                                                                                                                                                                                                                                                                                                                                                                                                                                                                                                                                                                                                                                                                                                                                                                                                                                                                                                                                                                                                                                                                                                                                                                                                                                                                                                                                                                                                          | We herby propose to furnish the materials and perform the labor necessary for the completion of: $\frac{6}{100}$ | 7 House. | - | Stall New SOFF | AN DFR WOOD SIDING ON | 1800 Dome walls. Insulat walls | Lastall NEW CINY SIGING A HIGH | Tactoll New Lington + Down sout | REPIAG 010 | On House + CARAGE | Color Grecias bases on | Woseliand GREEN | For TRIMA GUAREN | LIGHT RED SIDING | House | \$ 14130 |  |
|----------------------------|-----------------------|--------------------------------------------|-----------------------------------------------------|---------------------|--------------------------------------------------------------------------------------------------------------------------------------------------------------------------------------------------------------------------------------------------------------------------------------------------------------------------------------------------------------------------------------------------------------------------------------------------------------------------------------------------------------------------------------------------------------------------------------------------------------------------------------------------------------------------------------------------------------------------------------------------------------------------------------------------------------------------------------------------------------------------------------------------------------------------------------------------------------------------------------------------------------------------------------------------------------------------------------------------------------------------------------------------------------------------------------------------------------------------------------------------------------------------------------------------------------------------------------------------------------------------------------------------------------------------------------------------------------------------------------------------------------------------------------------------------------------------------------------------------------------------------------------------------------------------------------------------------------------------------------------------------------------------------------------------------------------------------------------------------------------------------------------------------------------------------------------------------------------------------------------------------------------------------------------------------------------------------------------------------------------------------|------------------------------------------------------------------------------------------------------------------|----------|---|----------------|-----------------------|--------------------------------|--------------------------------|---------------------------------|------------|-------------------|------------------------|-----------------|------------------|------------------|-------|----------|--|
| 7/6032                     | MR                    | ROOFING - WINDOWS - SIDING                 | +                                                   | BBB AGGREGES RATING | CERTIFIED  WINT TIGHTS  WINT TIGHTS  WINT TIGHTS  WASHINGTON  WINT TIGHTS  WASHINGTON  WINT TIGHTS  WASHINGTON  WASHIN  WASHINGTON  WASHIN  WASHIN | We herby prop                                                                                                    | OFF      | 3 | 2 7            | T                     | 3 )                            |                                |                                 |            |                   |                        |                 |                  |                  |       |          |  |