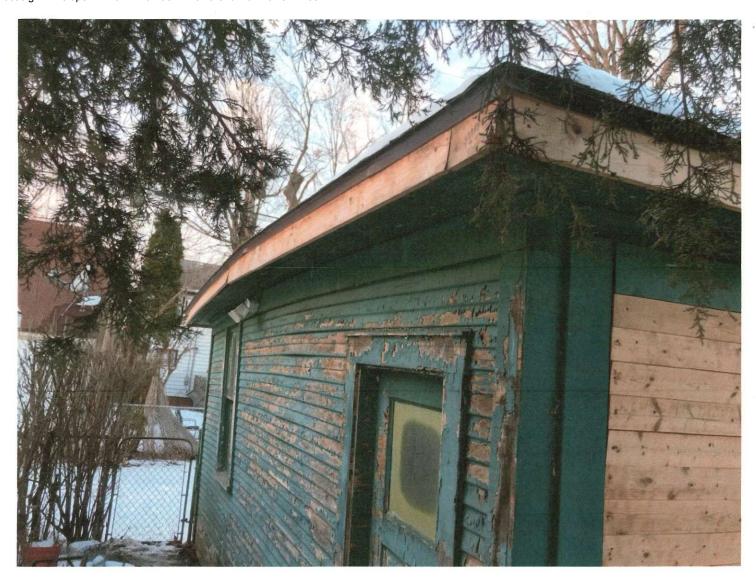

Needs updating.

Our plan is to install new trim, soffit and gutters on the front and 2 sides of the home. No work is to be performed on the back of the home. We are only replacing the gutters on the garage. We are not replacing any trim around the windows or doors.