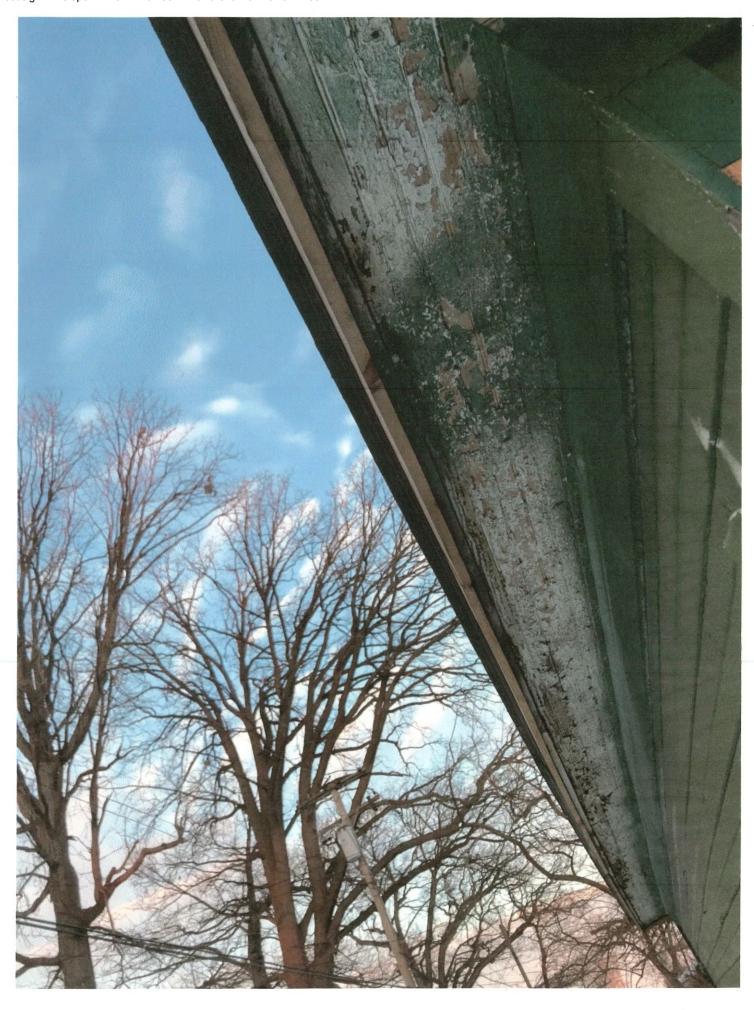

Needs updating.

Our plan is to install new trim, soffit and gutters on the front and 2 sides of the home. No work is to be performed on the back of the home. We are only replacing the gutters on the garage. We are not replacing any trim around the windows or doors.