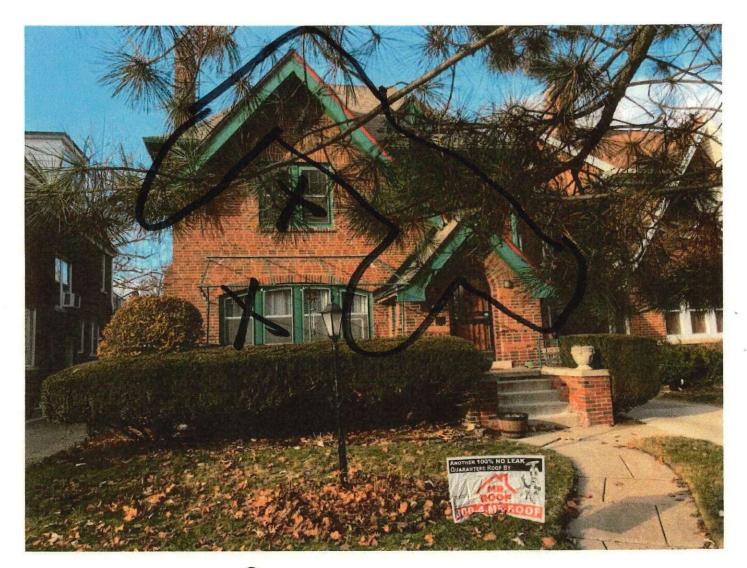

Needs updating.

Our plan is to install new trim, soffit and gutters on the front and 2 sides of the home. No work is to be performed on the back of the home. We are only replacing the gutters on the garage. We are not replacing any trim around the windows or doors.