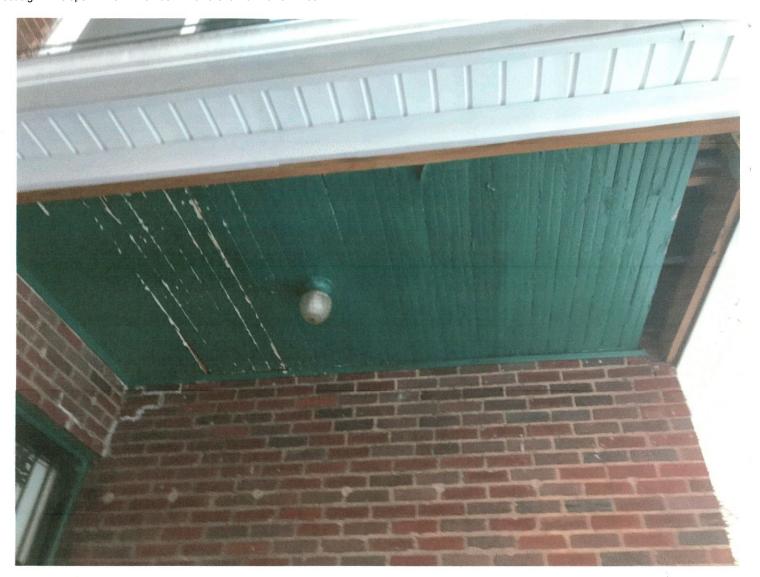

Needs updating.

Our plan is to install new trim, soffit and gutters on the front and 2 sides of the home. No work is to be performed on the back of the home. We are only replacing the gutters on the garage. We are not replacing any trim around the windows or doors.