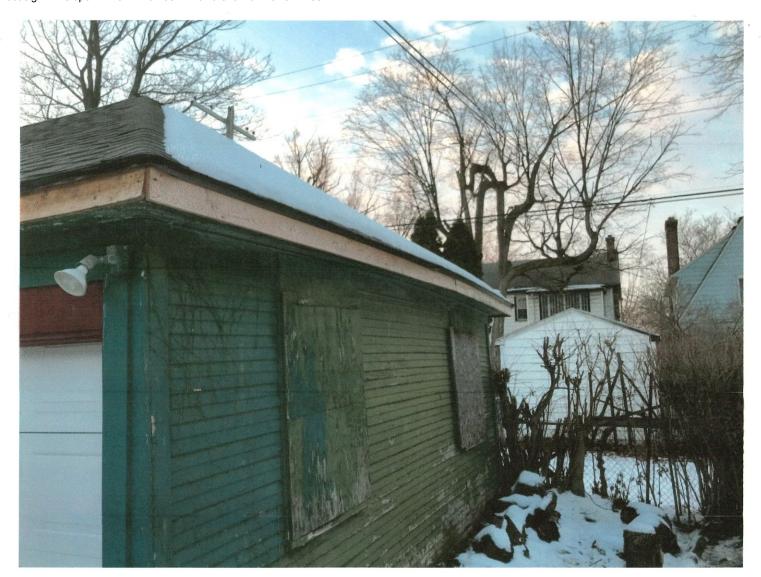

Needs updating.

Our plan is to install new trim, soffit and gutters on the front and 2 sides of the home. No work is to be performed on the back of the home. We are only replacing the gutters on the garage. We are not replacing any trim around the windows or doors.