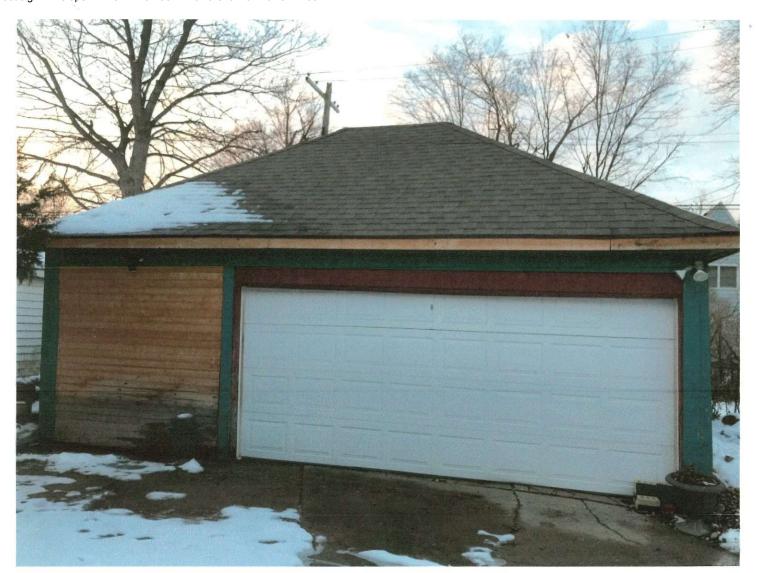

Needs updating.

Our plan is to install new trim, soffit and gutters on the front and 2 sides of the home. No work is to be performed on the back of the home. We are only replacing the gutters on the garage. We are not replacing any trim around the windows or doors.