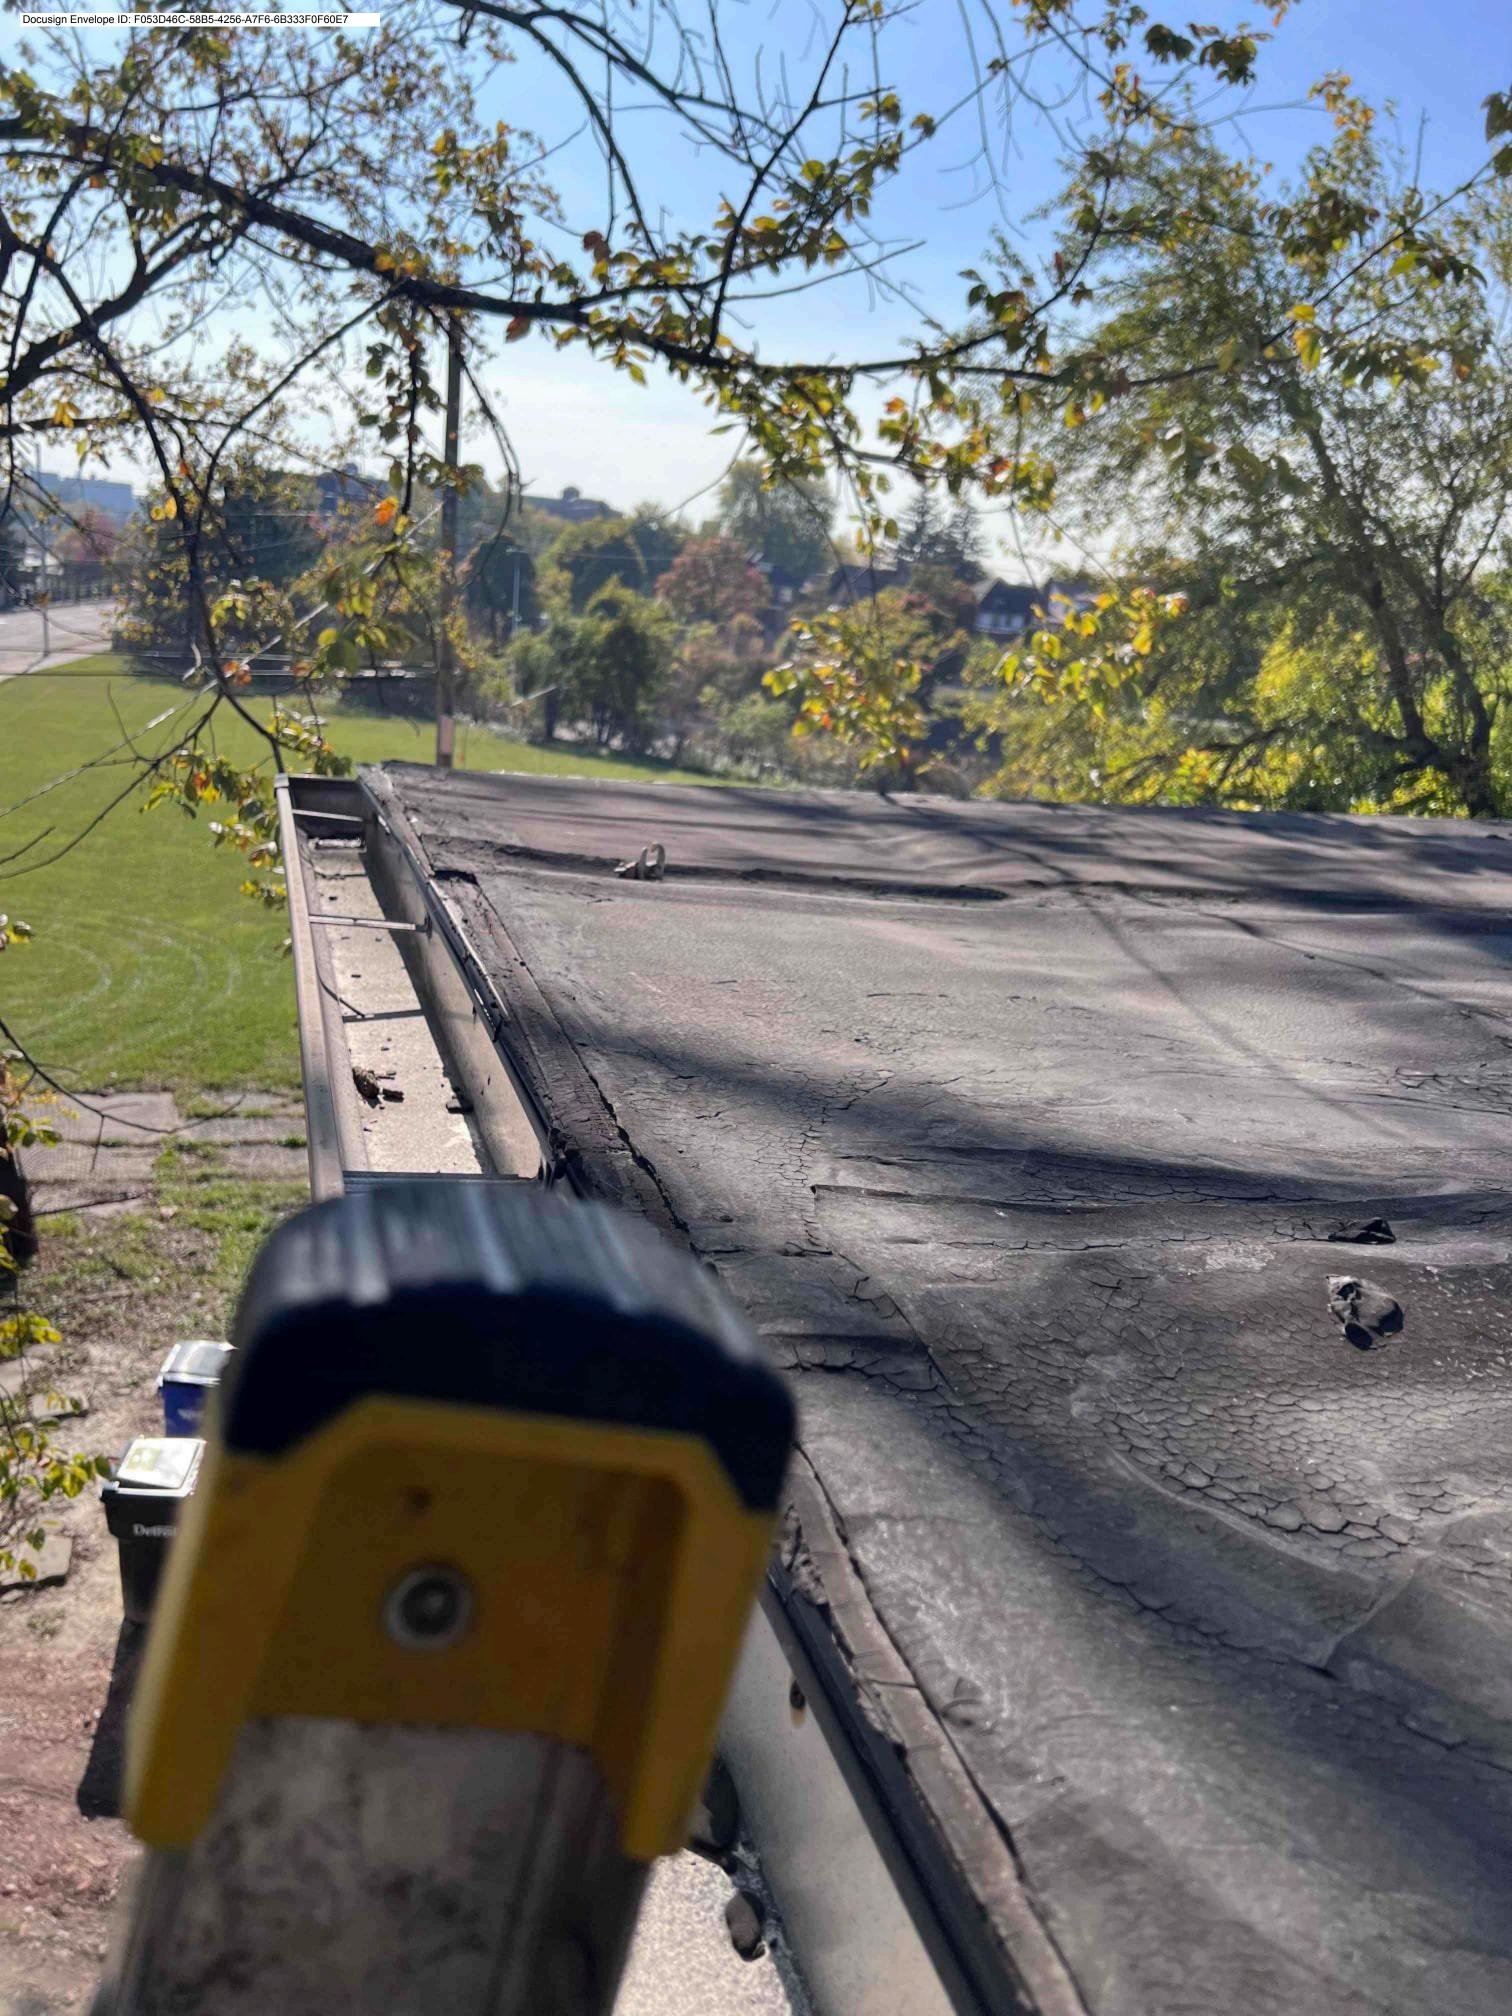

#### 1. DESCRIPTION OF EXISTING CONDITION

Please tell us about the current appearance and conditions of the areas you want to change. You may use a few sentences or attach a separate prepared document on the right. (For example, "existing roof on my garage is covered in gray asphalt shingles in poor condition.")

Existing roof on house in bad condition, house has active leaks, shingles are cracked, brittle, losing granules.

#### 2. PHOTOGRAPHS

Help us understand your project. Please attach photographs of all areas where work is proposed.