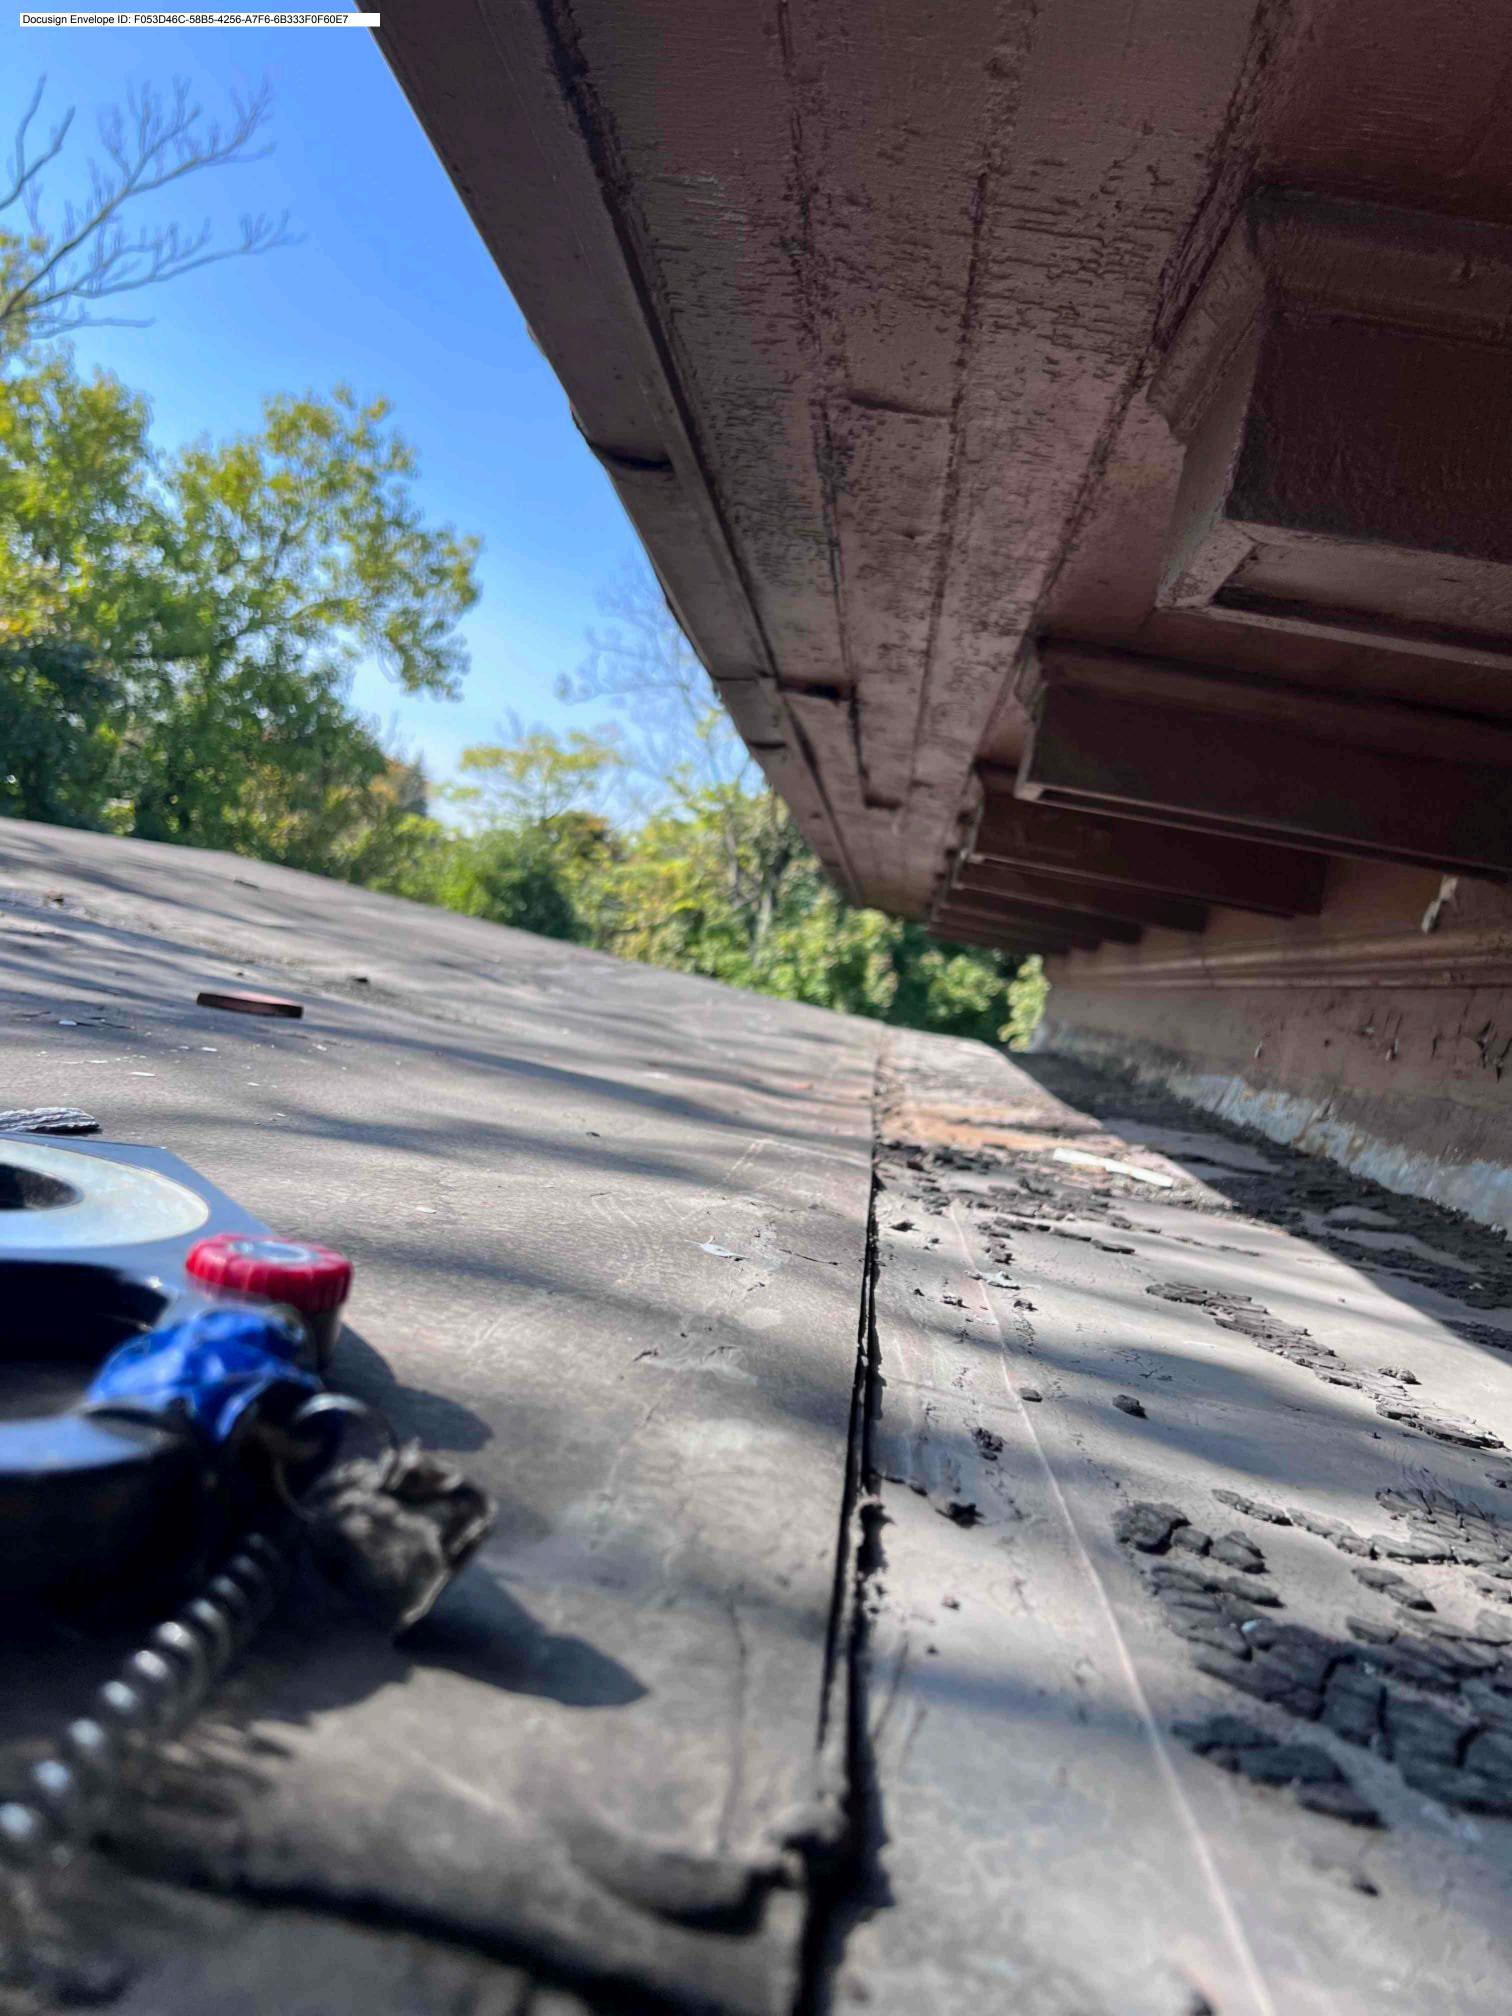

Existing roof on house in bad condition, house has active leaks, shingles are cracked, brittle, losing granules.

#### 2. PHOTOGRAPHS

Help us understand your project. Please attach photographs of all areas where work is proposed.