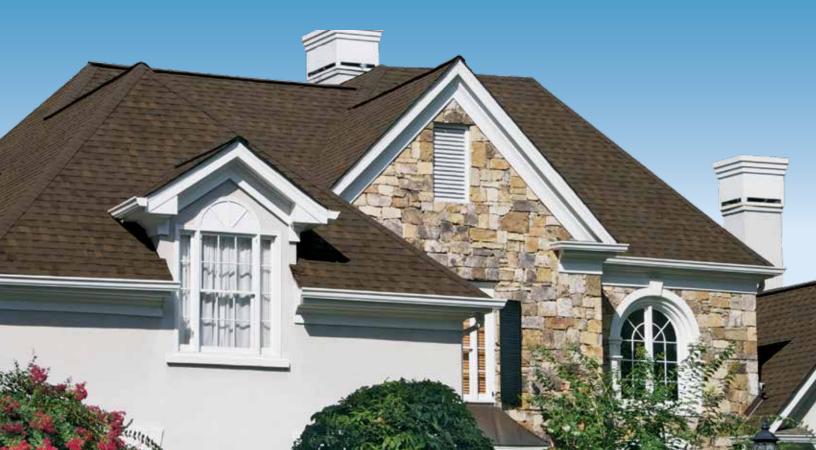

Existing roof on house in bad condition, house has active leaks, shingles are cracked, brittle, losing granules.

#### 3. DESCRIPTION OF PROJECT

In this box, tell us about what you want to do at the areas described above in box #1. (For example, Install new asphalt shingle roofing at garage.)

Tear off and re-roof House minus metals and flats with rails

Removing existing shingles, replacing roof as necessary, installing vented edge for intake ventilation, and box vents for exhaust.