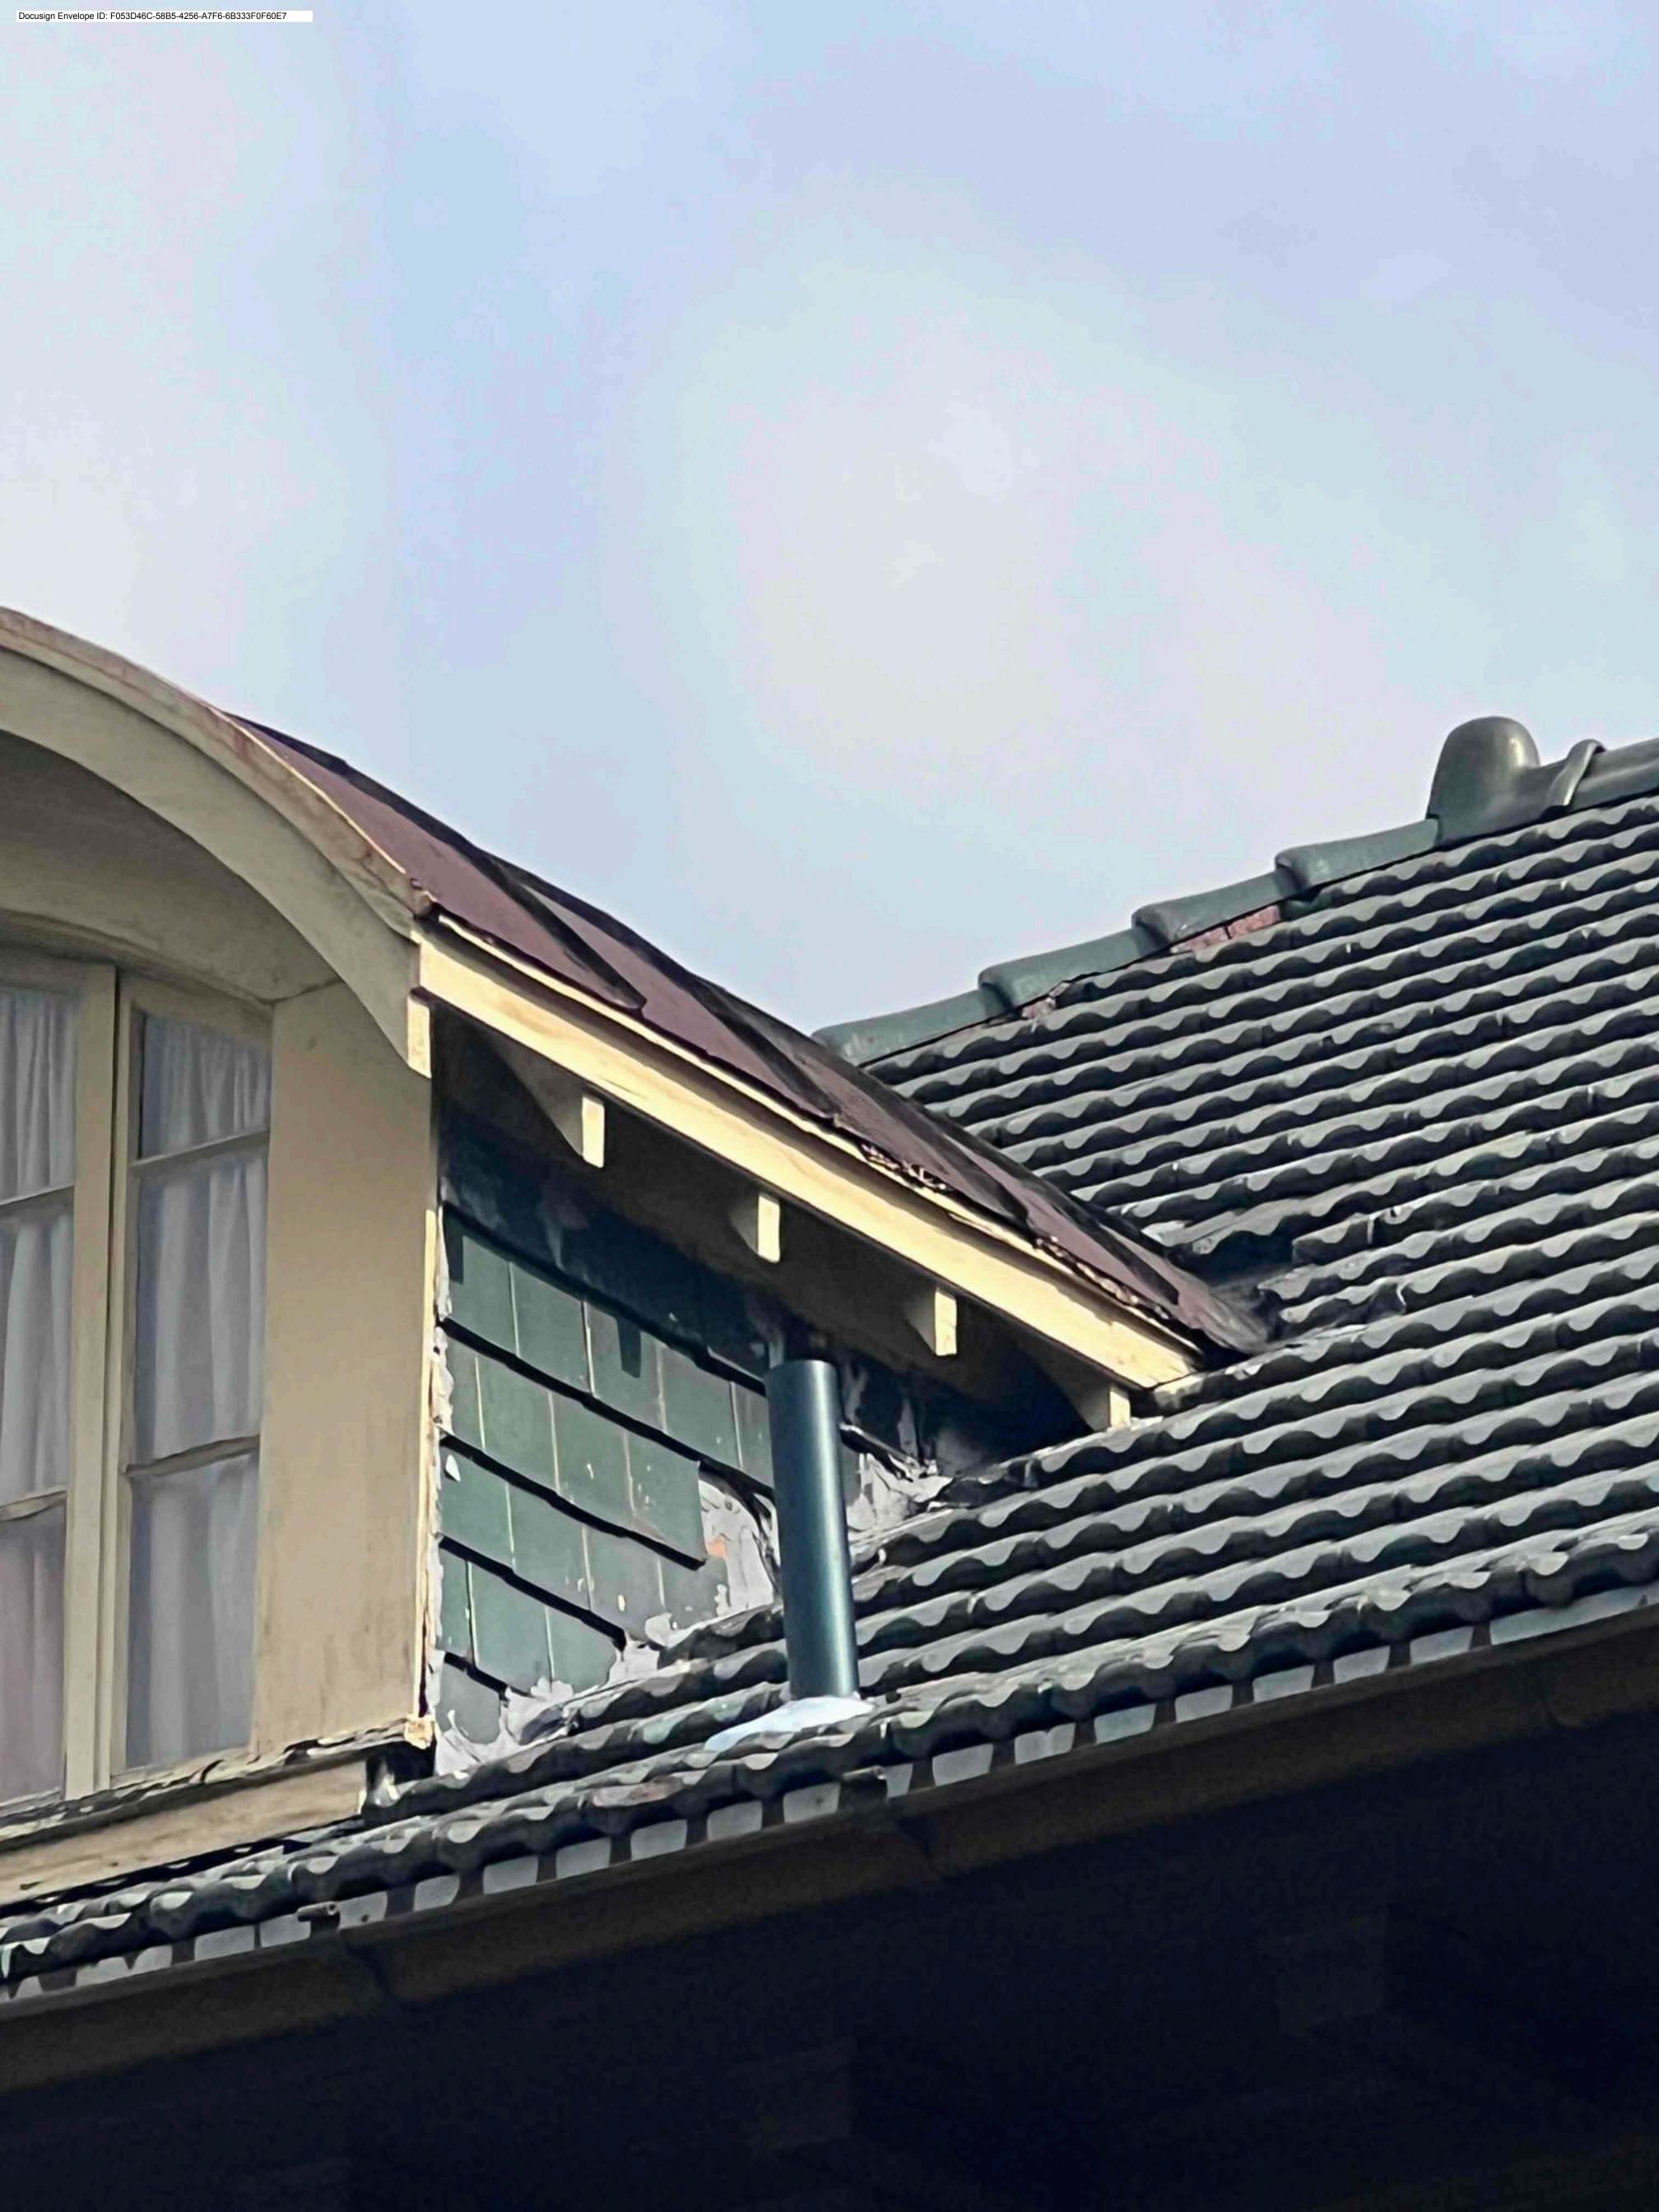

Existing roof on house in bad condition, house has active leaks, shingles are cracked, brittle, losing granules.

#### 2. PHOTOGRAPHS

Help us understand your project. Please attach photographs of all areas where work is proposed.