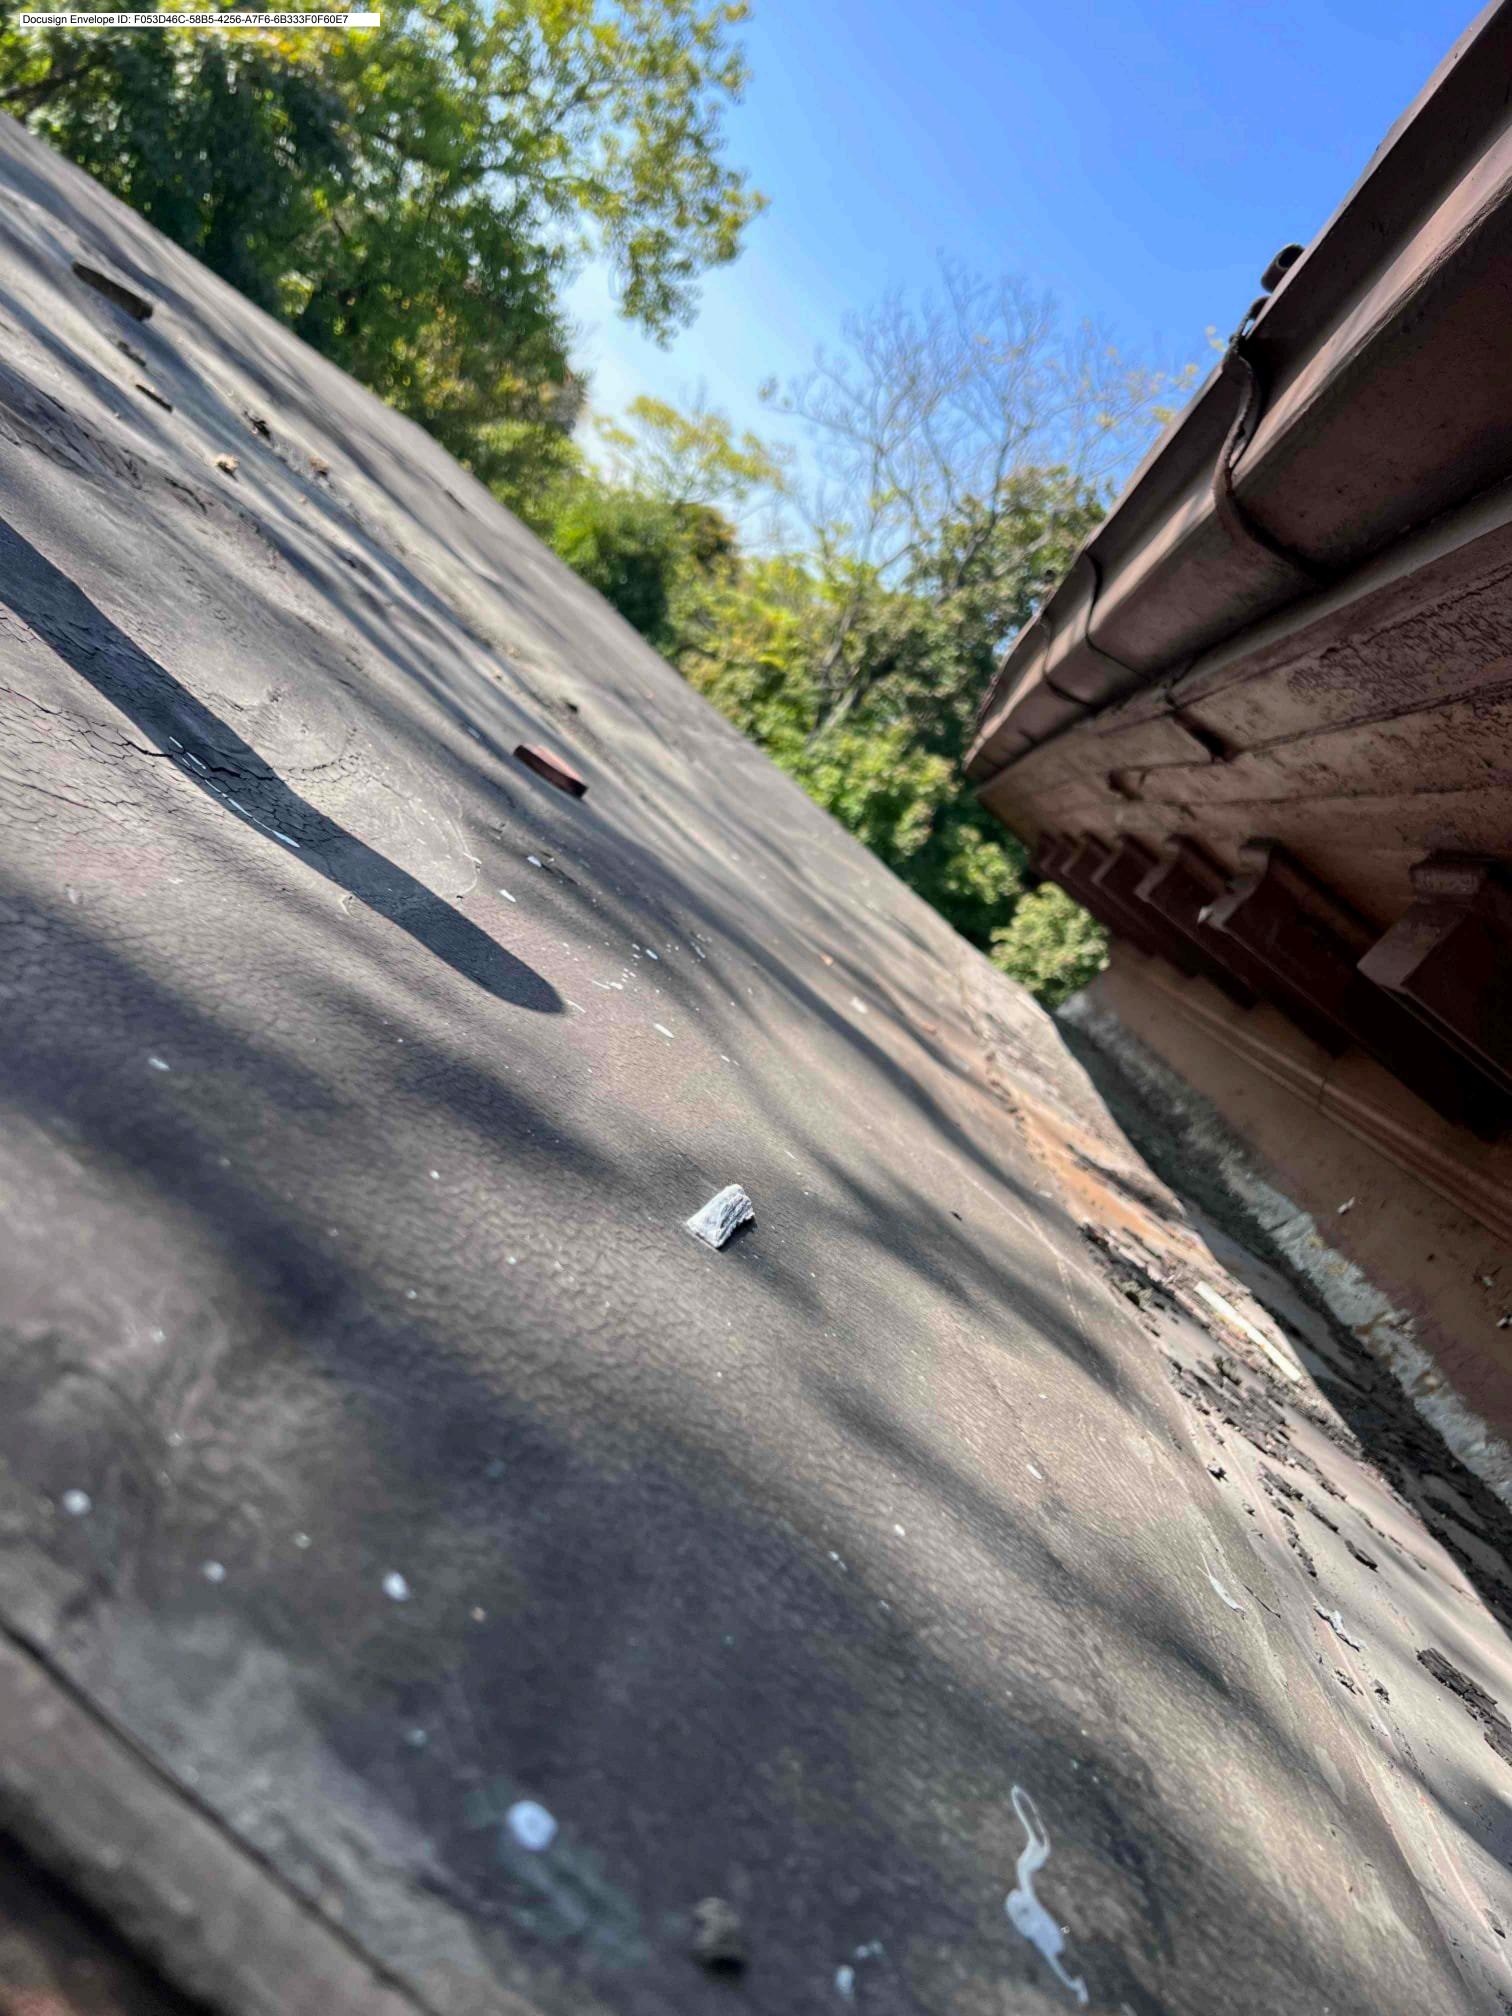

Existing roof on house in bad condition, house has active leaks, shingles are cracked, brittle, losing granules.

#### 2. PHOTOGRAPHS

Help us understand your project. Please attach photographs of all areas where work is proposed.