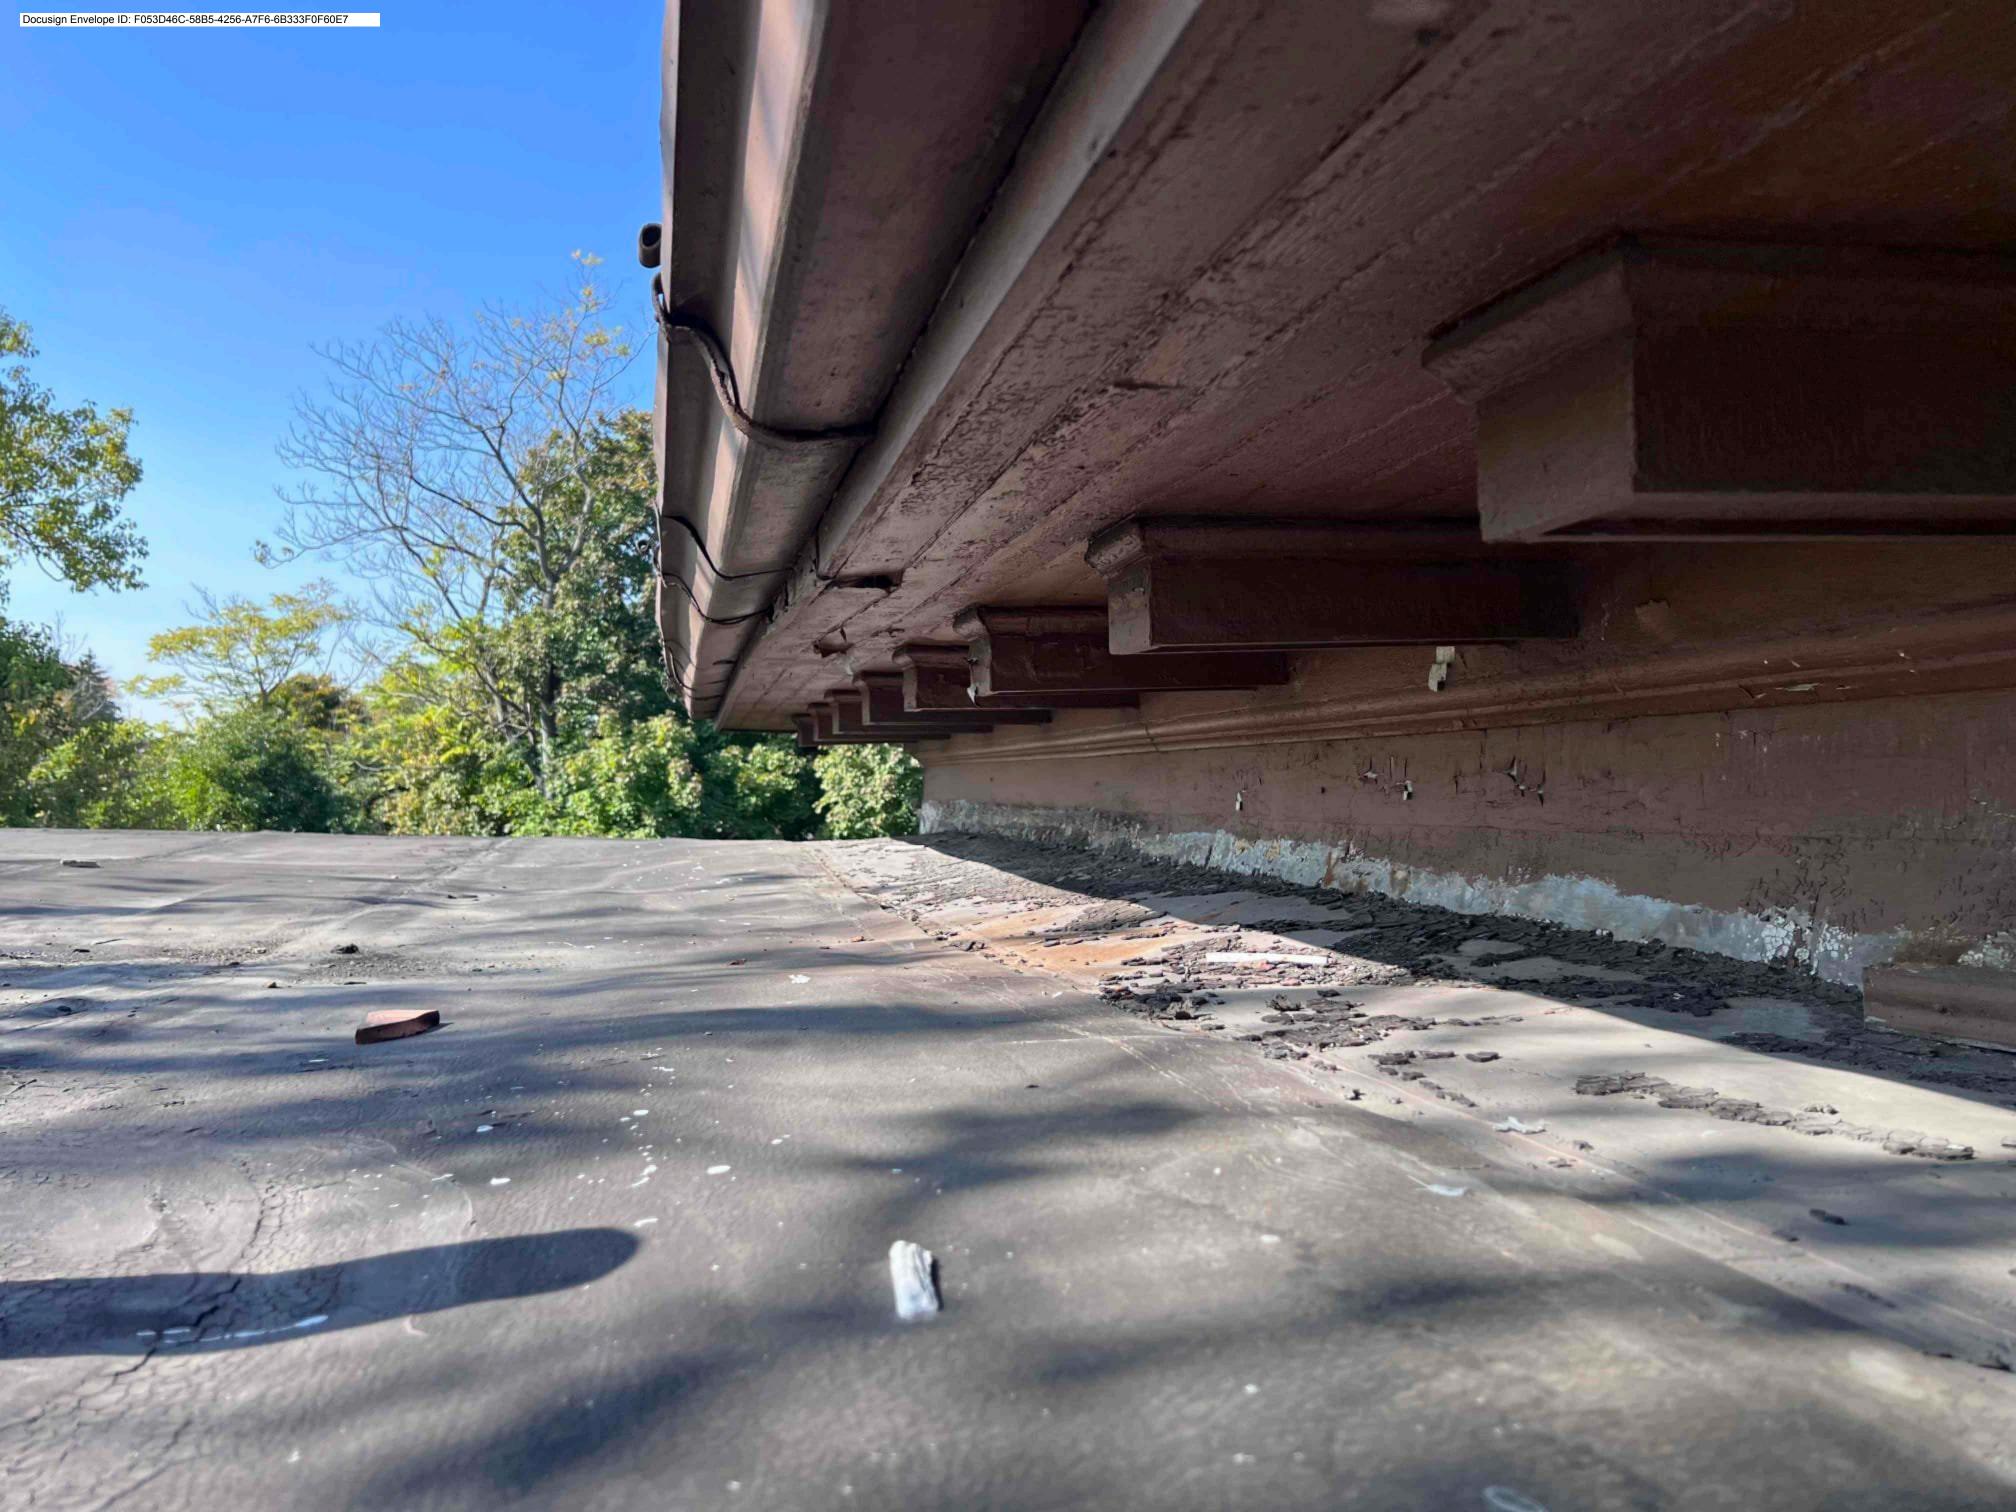

#### 1. DESCRIPTION OF EXISTING CONDITION

Please tell us about the current appearance and conditions of the areas you want to change. You may use a few sentences or attach a separate prepared document on the right. (For example, "existing roof on my garage is covered in gray asphalt shingles in poor condition.")

Existing roof on house in bad condition, house has active leaks, shingles are cracked, brittle, losing granules.

#### 2. PHOTOGRAPHS

Help us understand your project. Please attach photographs of all areas where work is proposed.