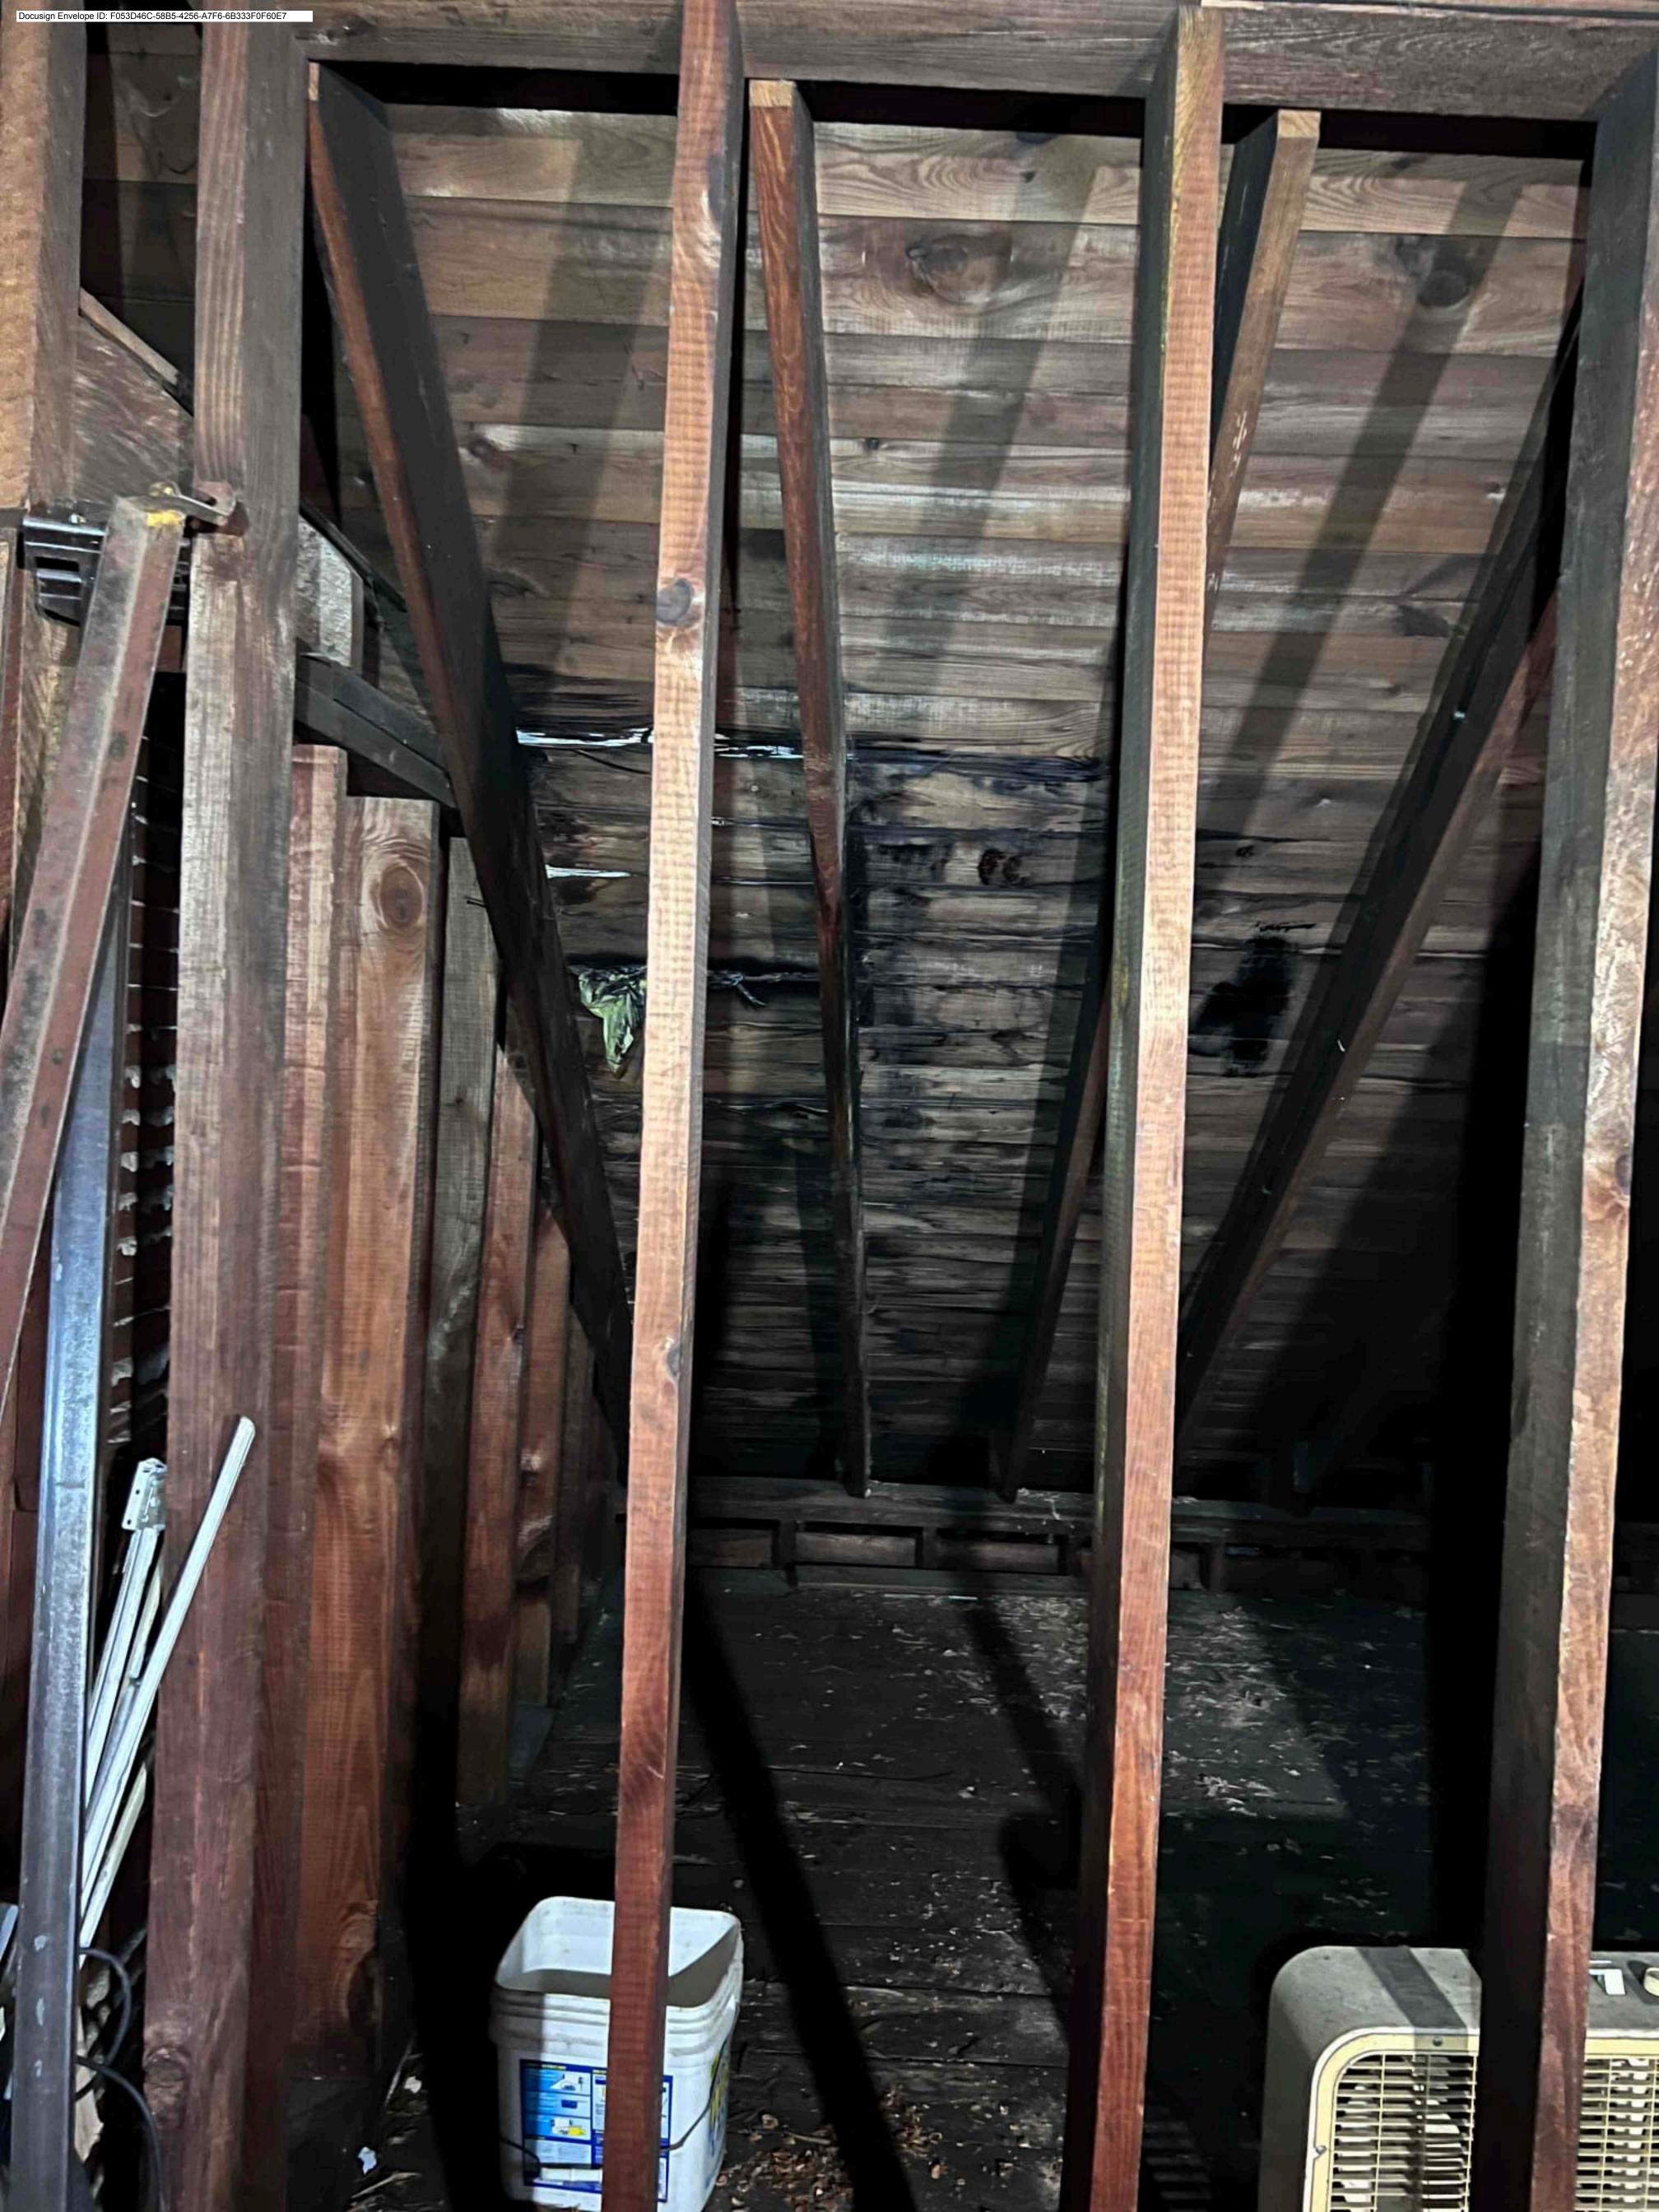

Existing roof on house in bad condition, house has active leaks, shingles are cracked, brittle, losing granules.

#### 2. PHOTOGRAPHS

Help us understand your project. Please attach photographs of all areas where work is proposed.