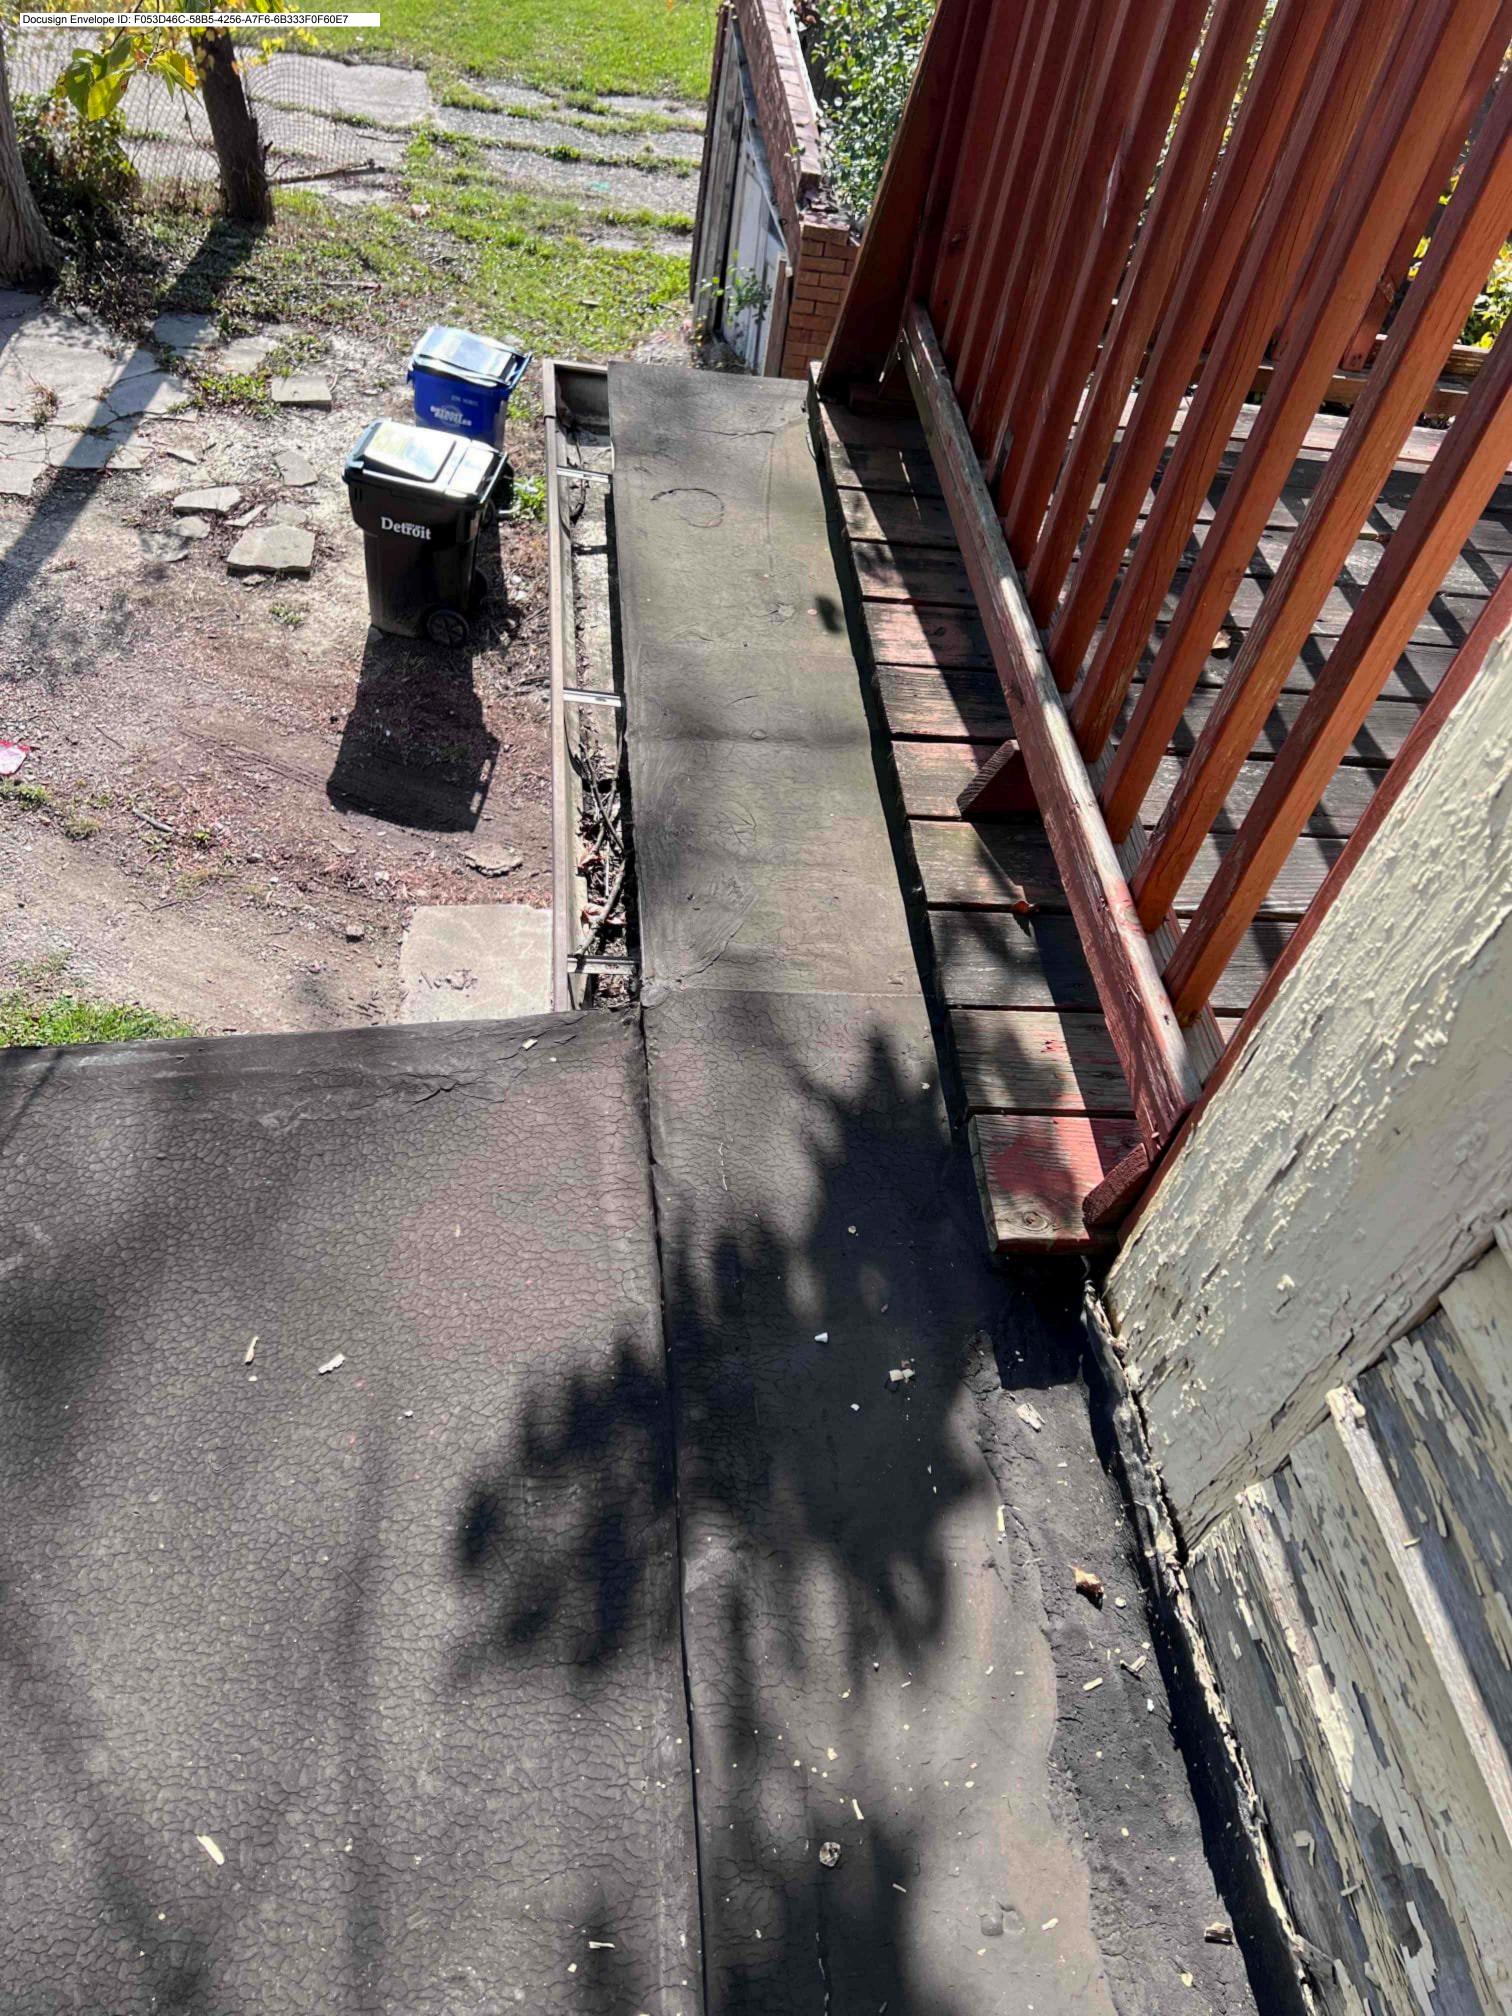

Existing roof on house in bad condition, house has active leaks, shingles are cracked, brittle, losing granules.

#### 2. PHOTOGRAPHS

Help us understand your project. Please attach photographs of all areas where work is proposed.