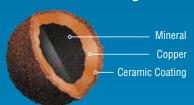

#### The Science of Algae Prevention

Copper stops algae. Copper-fortified granules are uniformly distributed across the surface of Pinnacle® Pristine featuring Scotchgard™ Protector Shingles. Independent third-party laboratory tests ensure optimal and consistent copper content, resulting in an algae resistant shingle qualified to earn the Scotchgard™ name. These shingles contain a preservative to inhibit discoloration by algae — which only applies to the shingle.