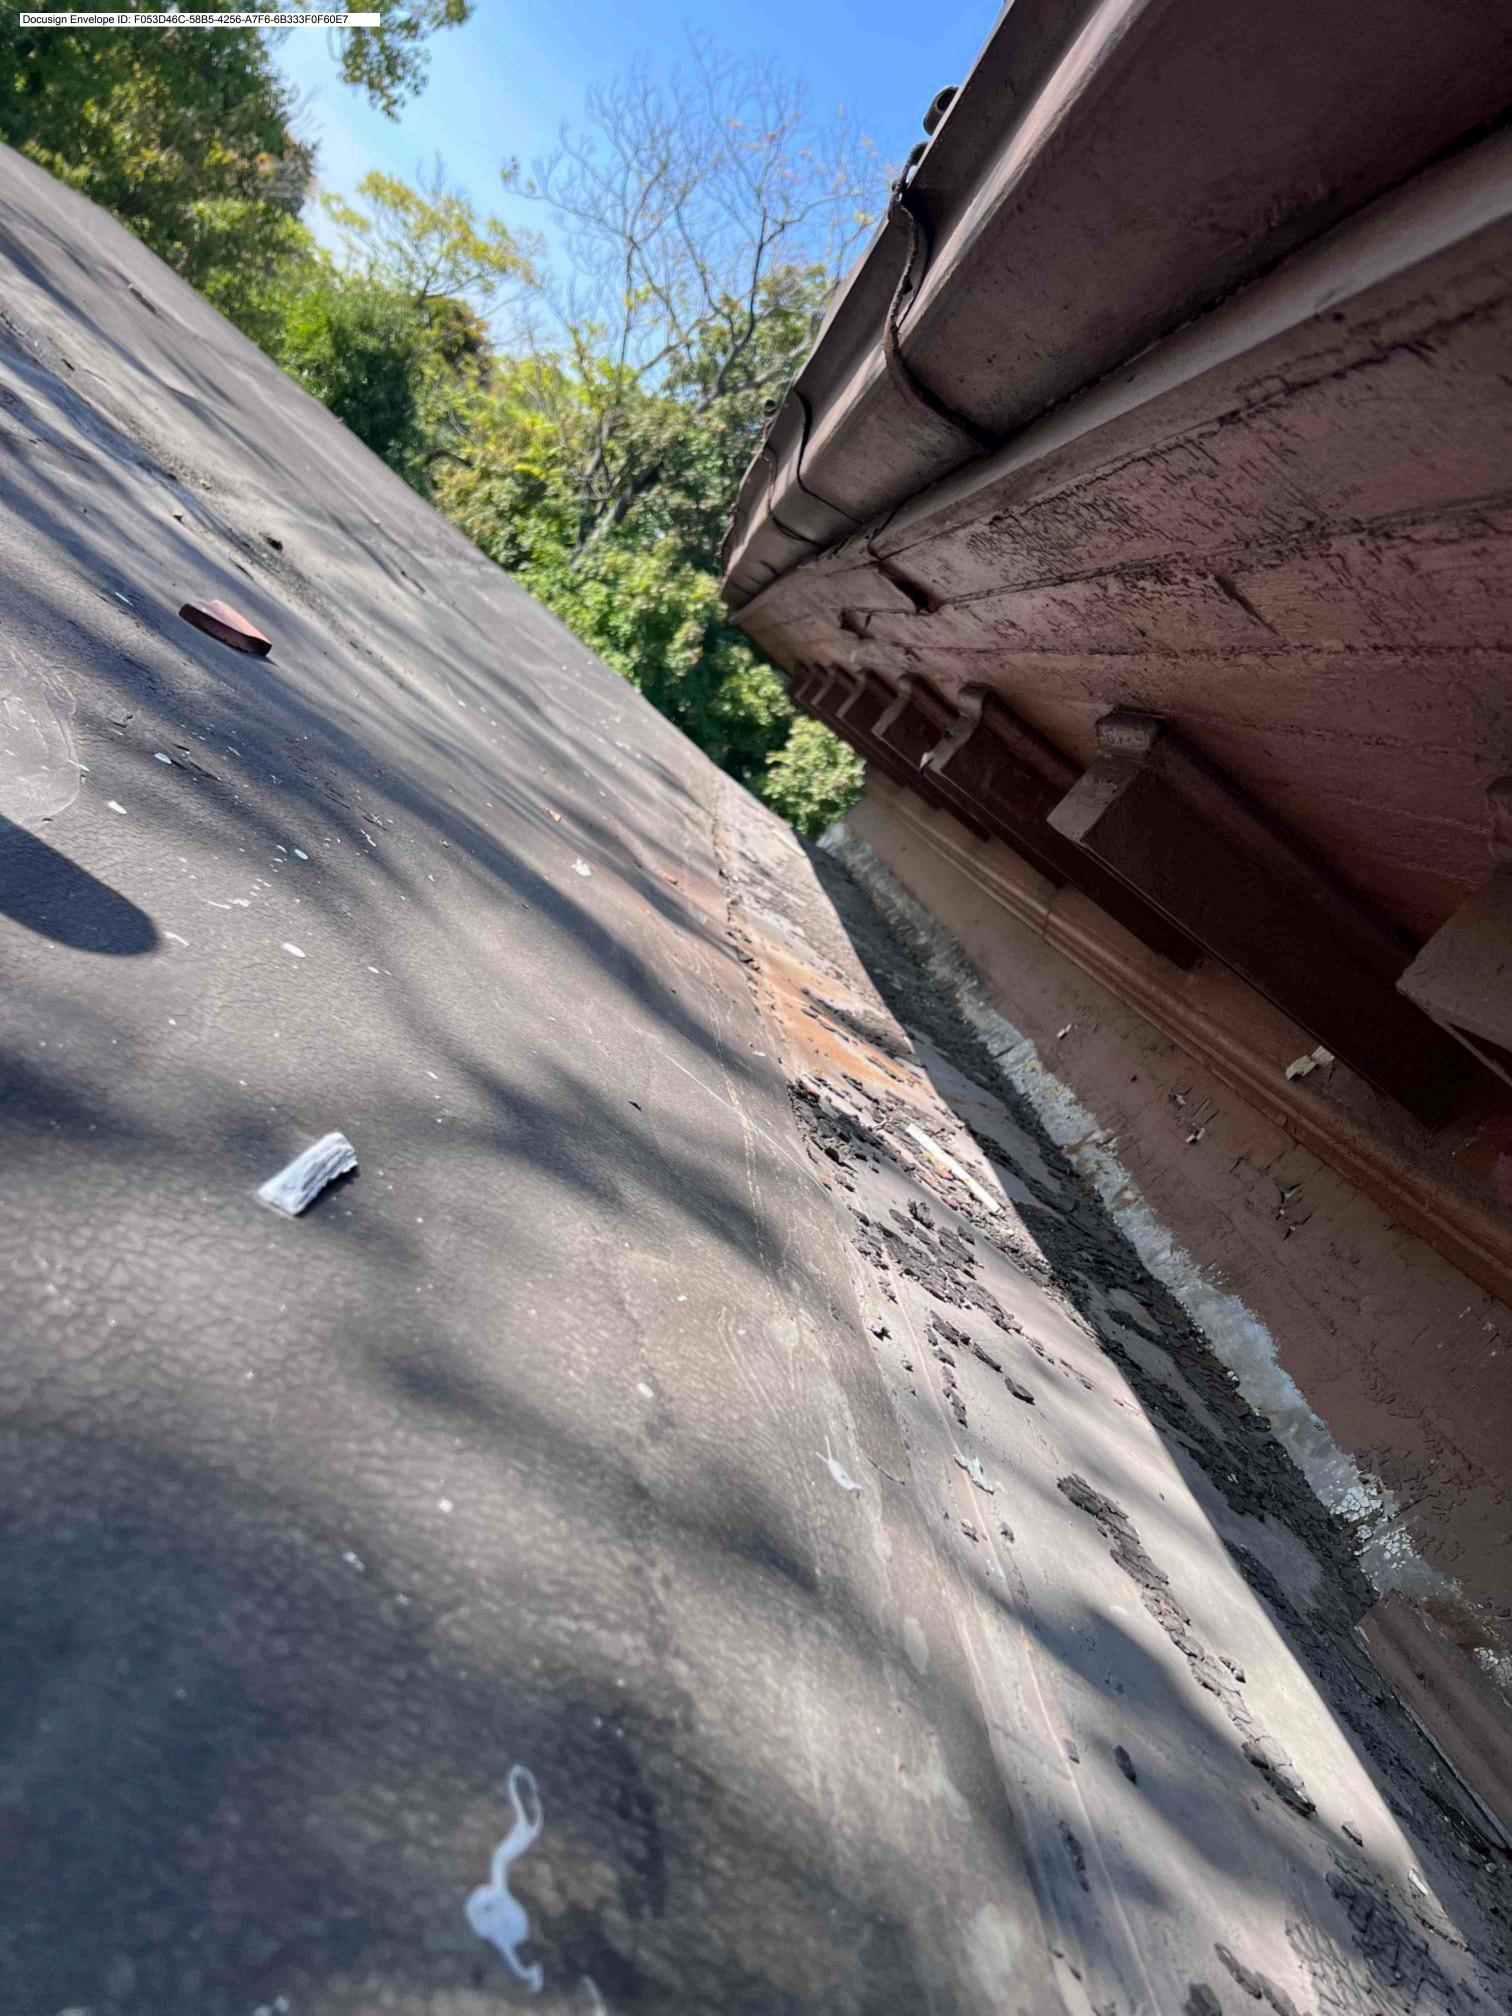

Existing roof on house in bad condition, house has active leaks, shingles are cracked, brittle, losing granules.

#### 2. PHOTOGRAPHS

Help us understand your project. Please attach photographs of all areas where work is proposed.