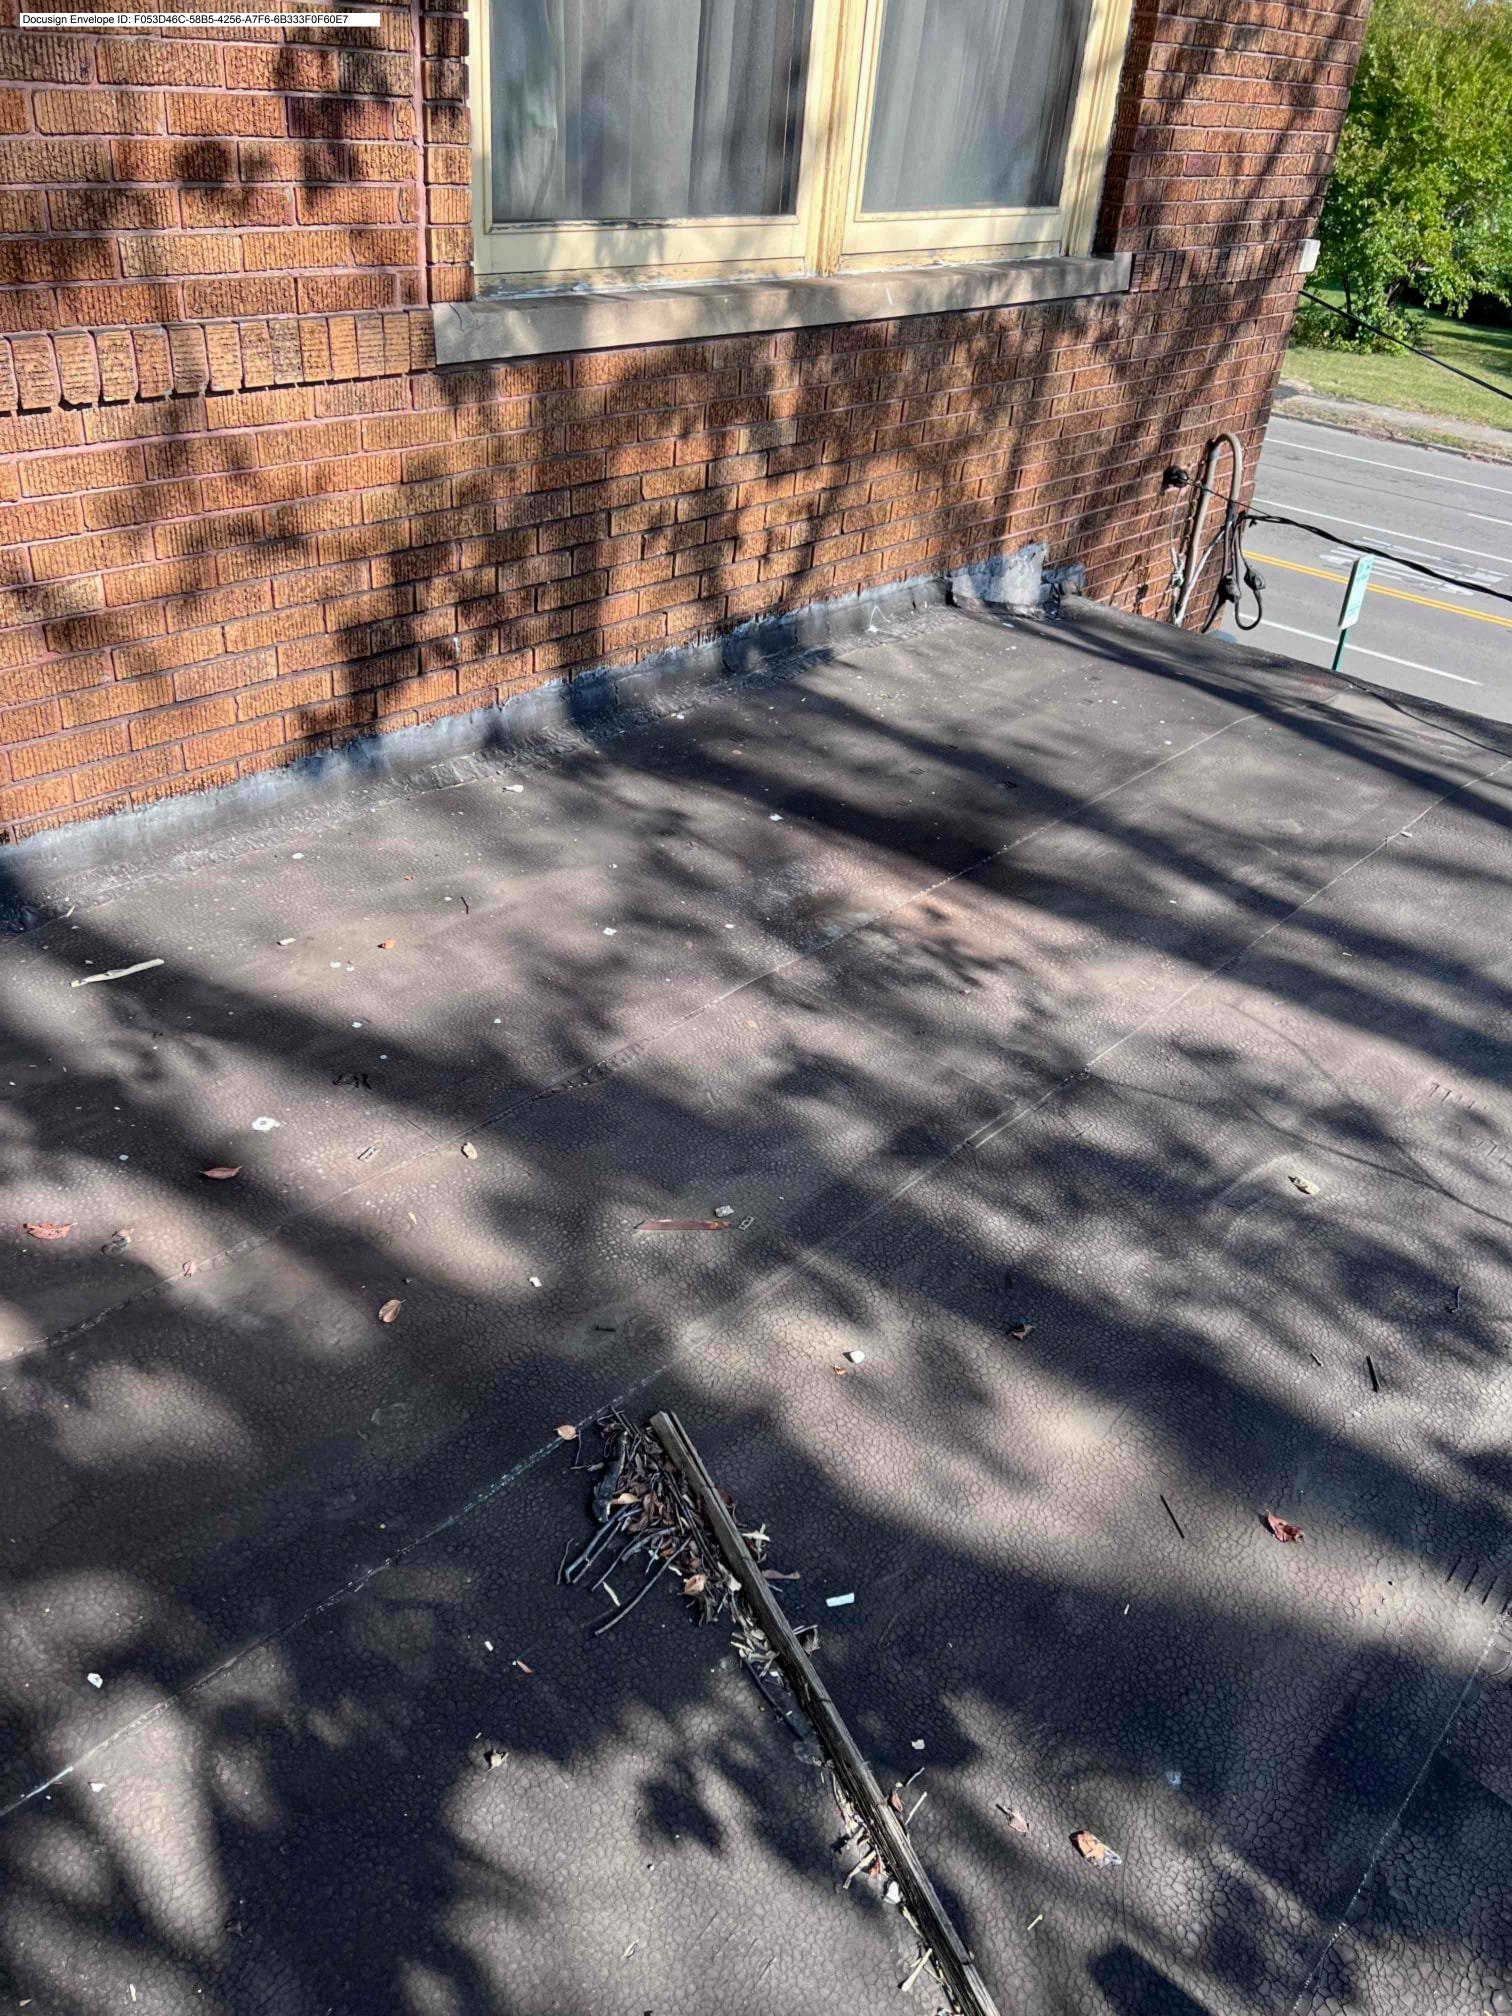

Existing roof on house in bad condition, house has active leaks, shingles are cracked, brittle, losing granules.

#### 2. PHOTOGRAPHS

Help us understand your project. Please attach photographs of all areas where work is proposed.