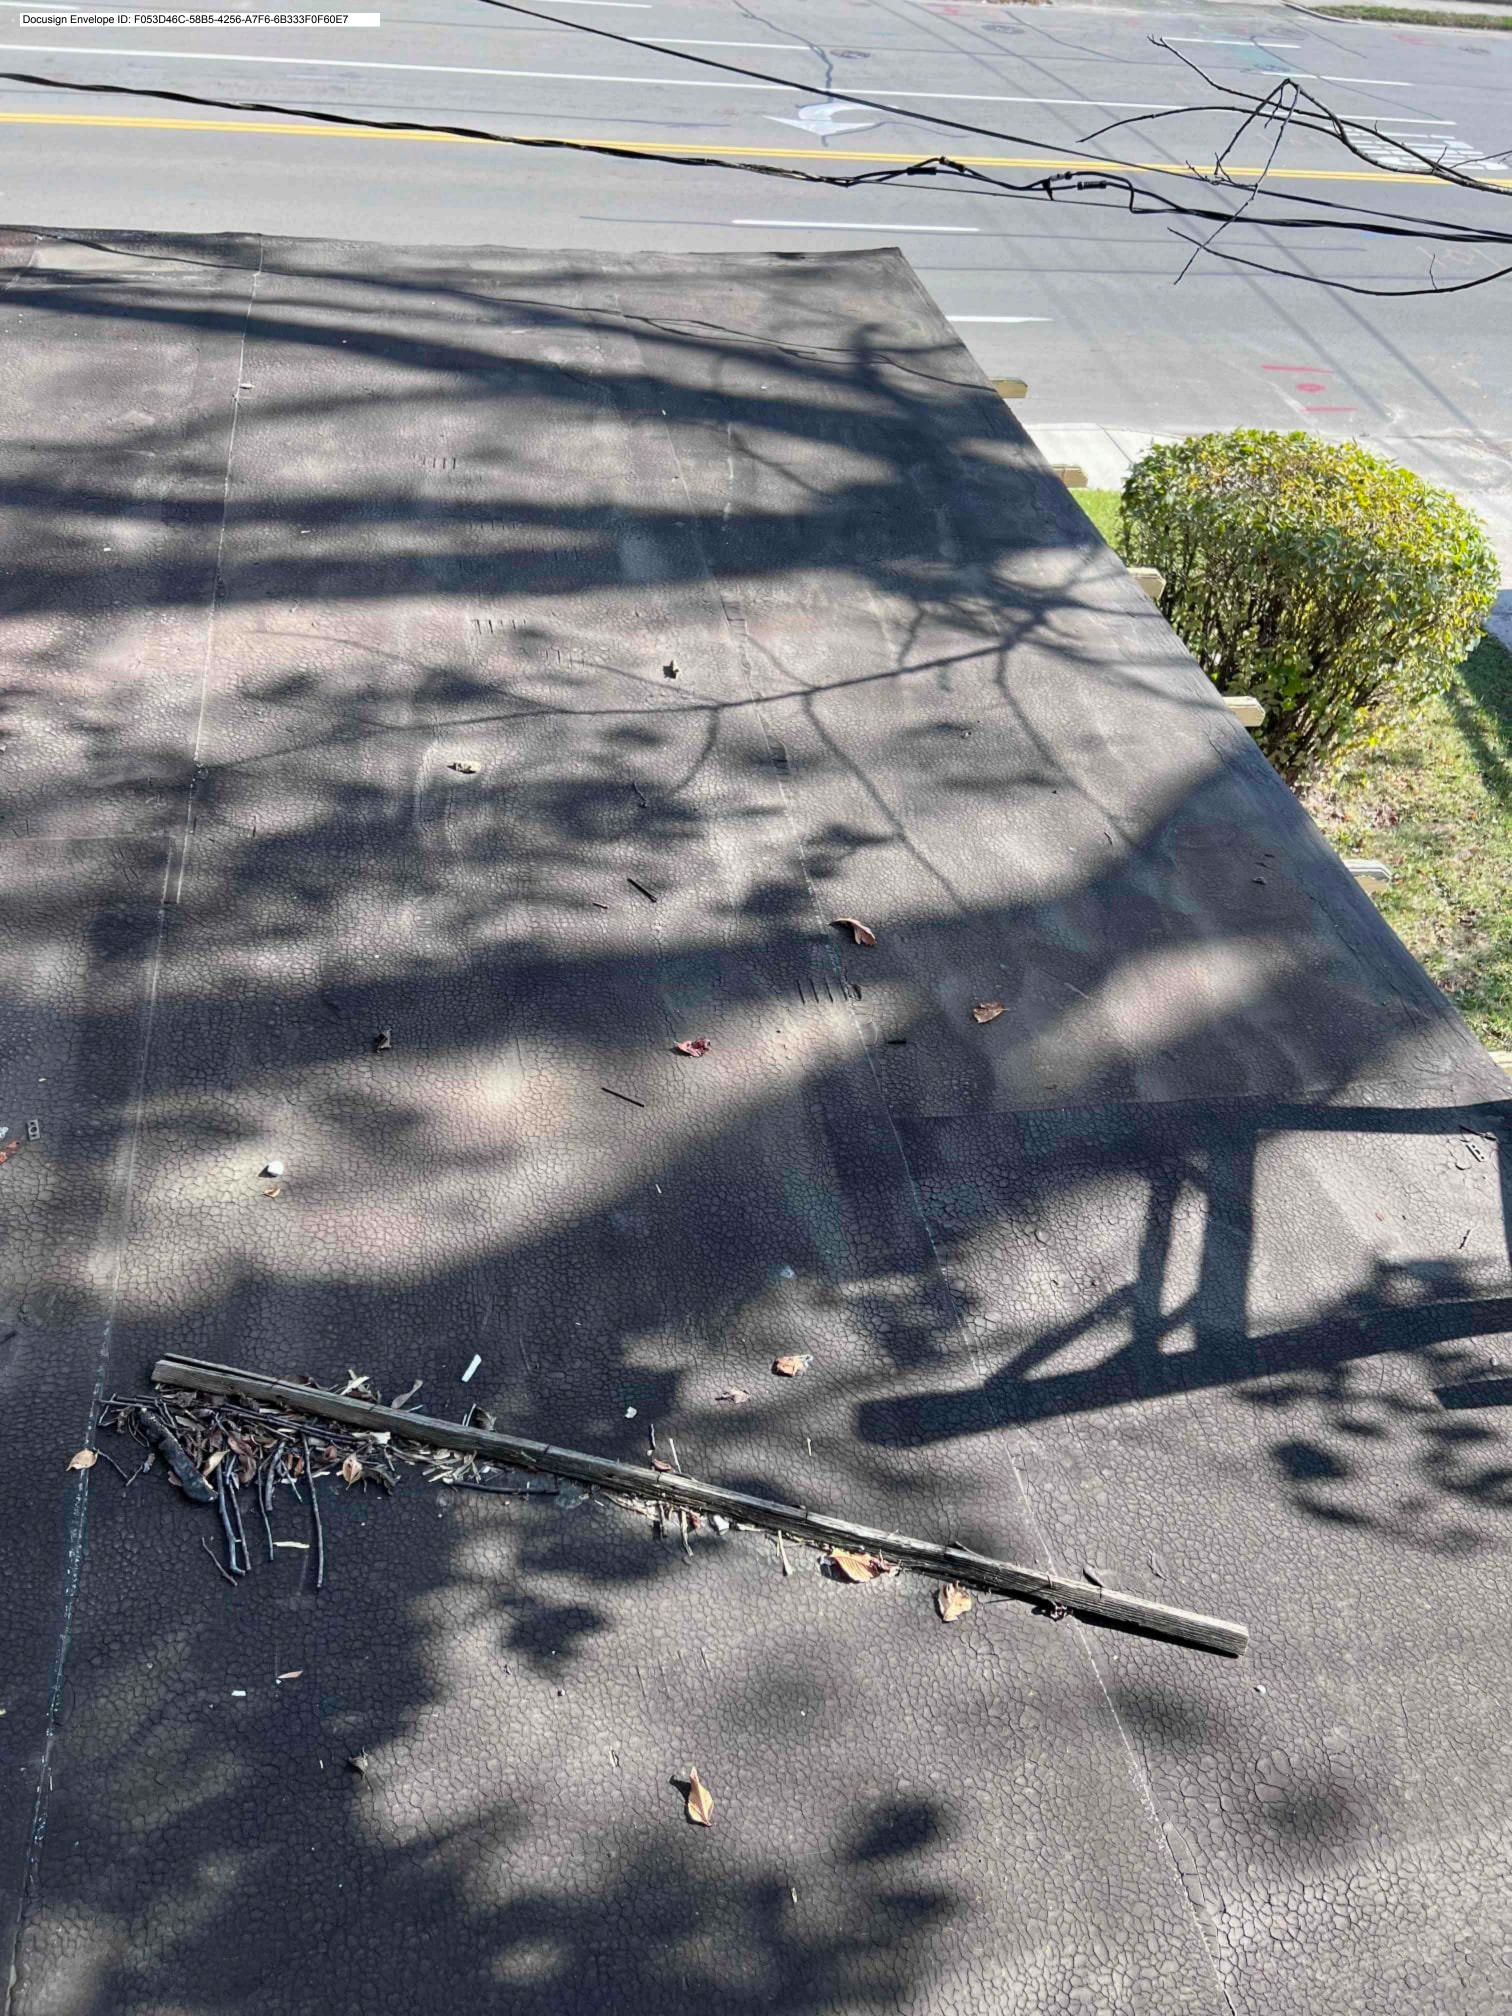

#### 1. DESCRIPTION OF EXISTING CONDITION

Please tell us about the current appearance and conditions of the areas you want to change. You may use a few sentences or attach a separate prepared document on the right. (For example, "existing roof on my garage is covered in gray asphalt shingles in poor condition.")

Existing roof on house in bad condition, house has active leaks, shingles are cracked, brittle, losing granules.

#### 2. PHOTOGRAPHS

Help us understand your project. Please attach photographs of all areas where work is proposed.