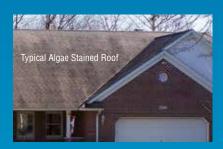

When black algae streaks take over, not only does it look terrible and make your house appear old and dirty, but also reduces the curb appeal and value of your home.

Look around at the roofs in your neighborhood. See anything like this? Since algae spores are carried by the wind, even if you don't have this problem now, you soon could.

Algae Streaking is a problem almost everywhere in the U.S. – Except on an Atlas Roof featuring Scotchgard™ Protector.