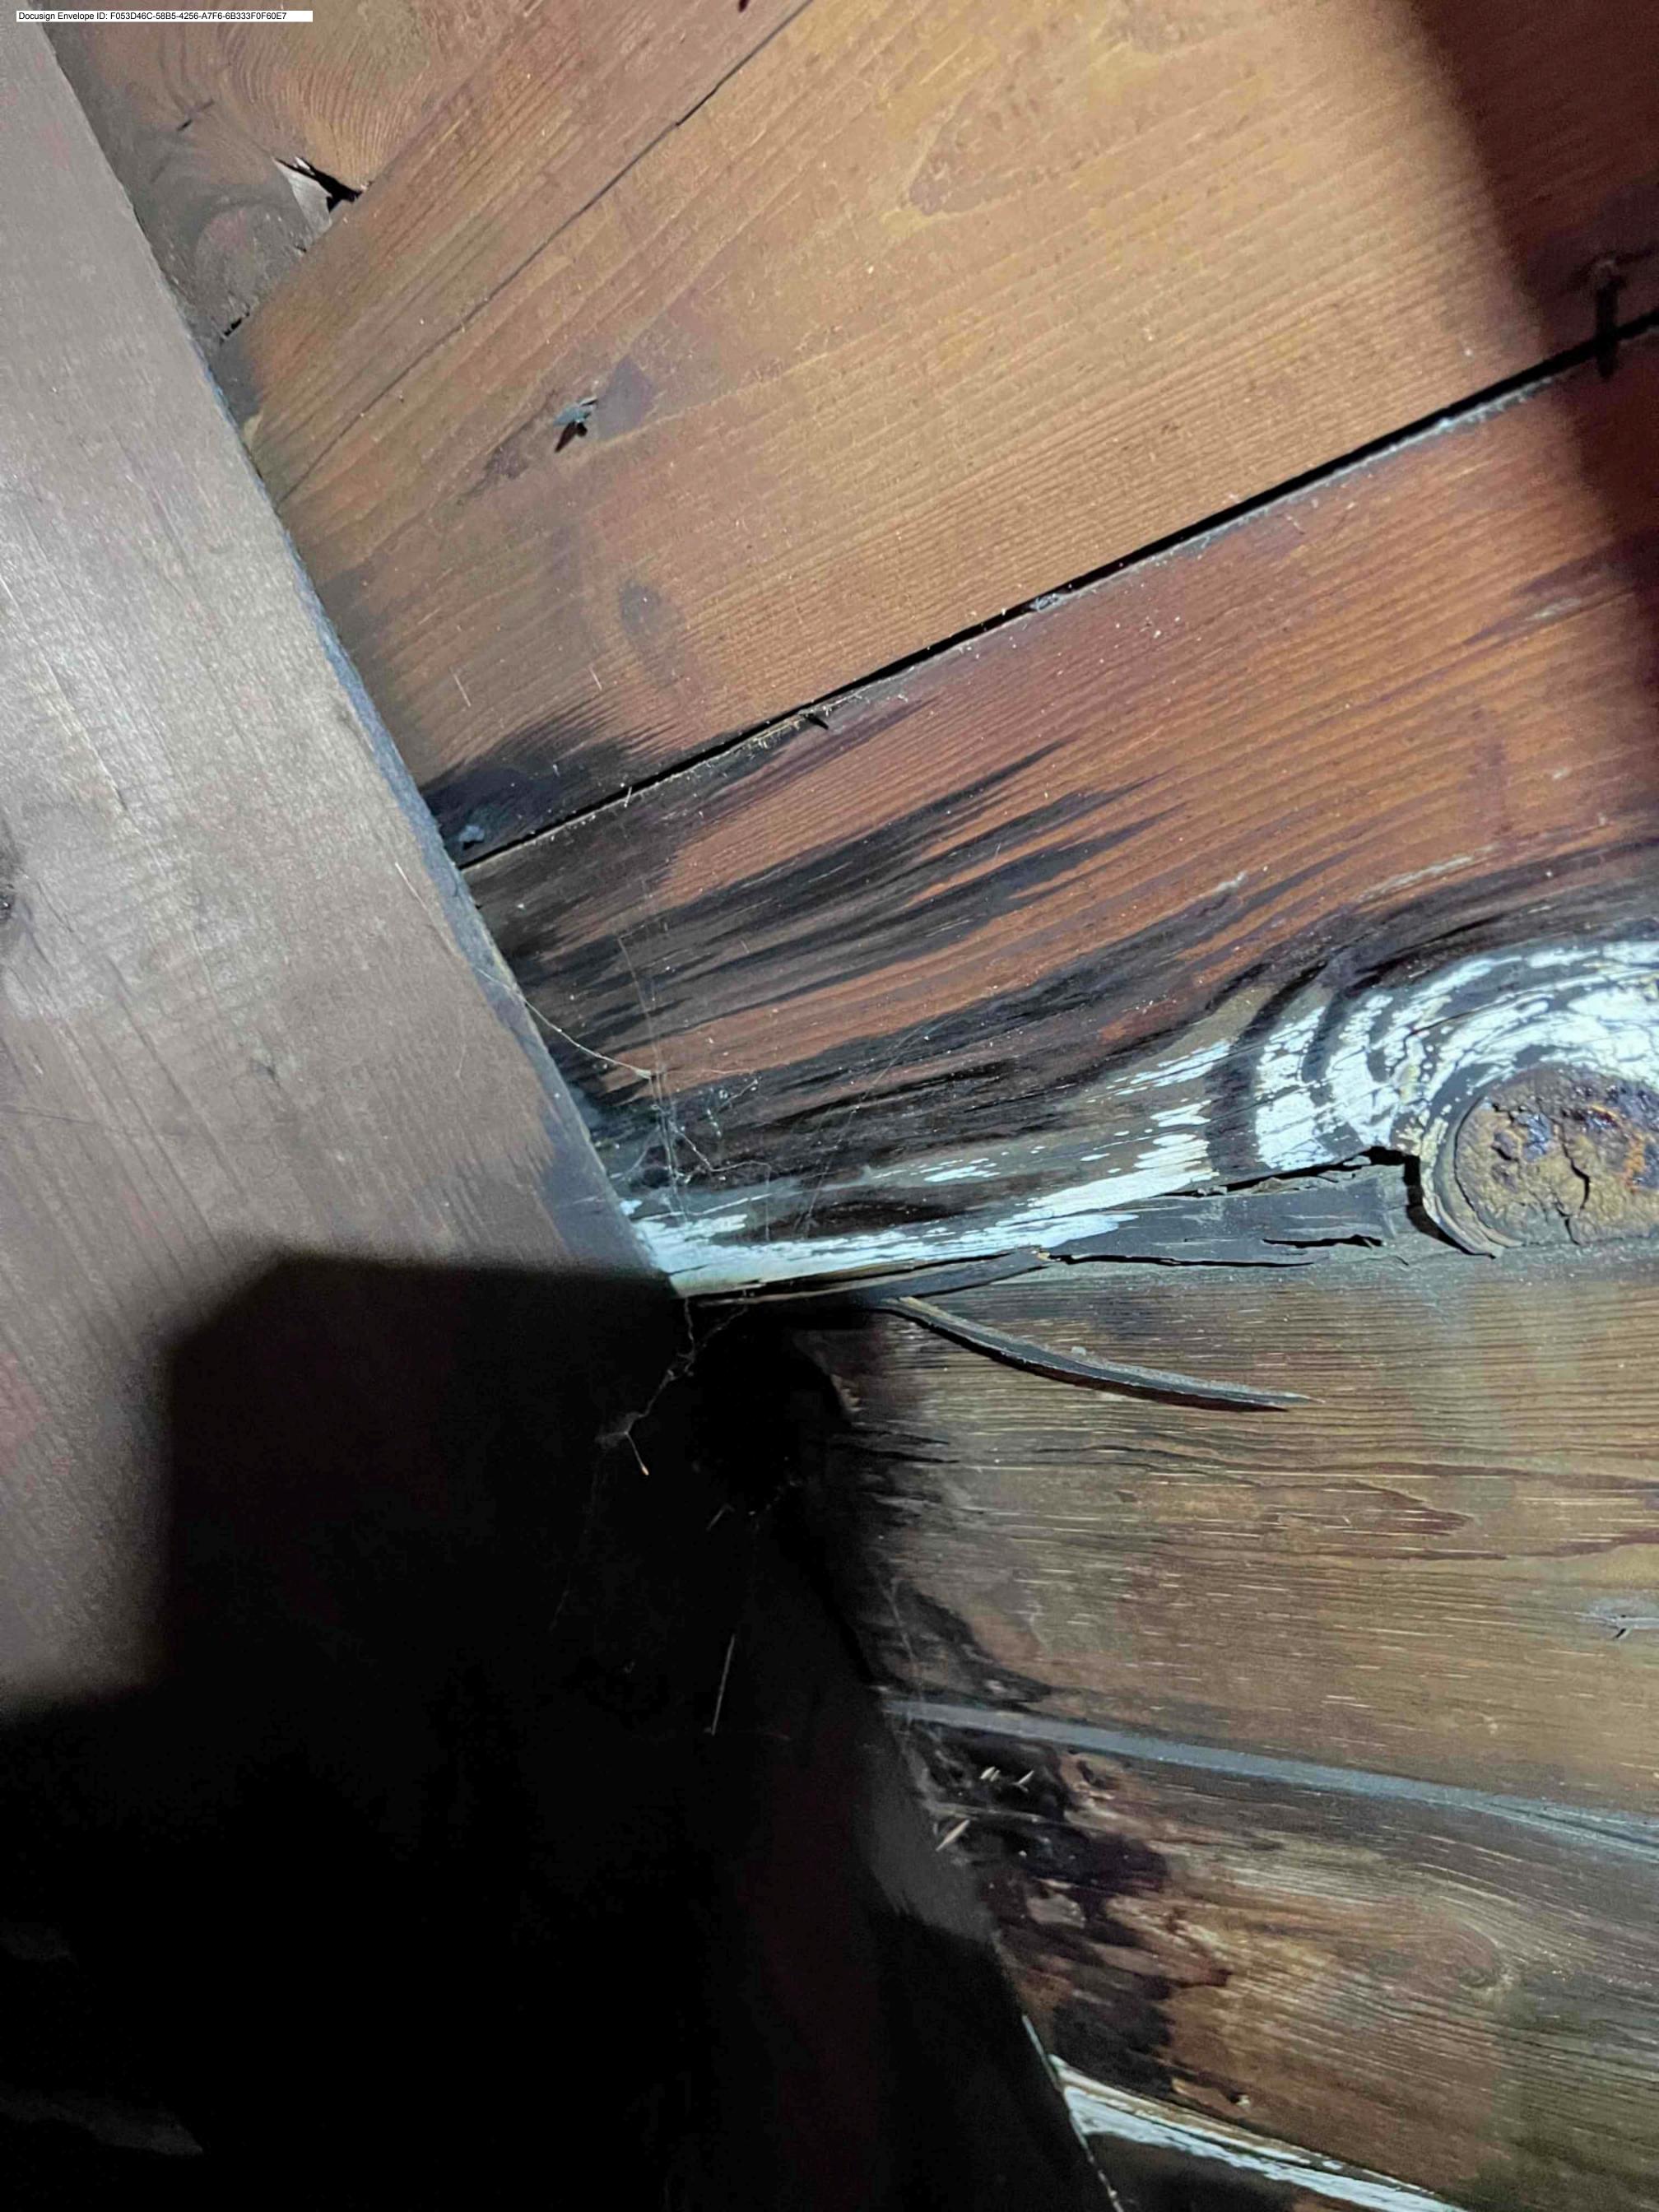

Existing roof on house in bad condition, house has active leaks, shingles are cracked, brittle, losing granules.

#### 2. PHOTOGRAPHS

Help us understand your project. Please attach photographs of all areas where work is proposed.