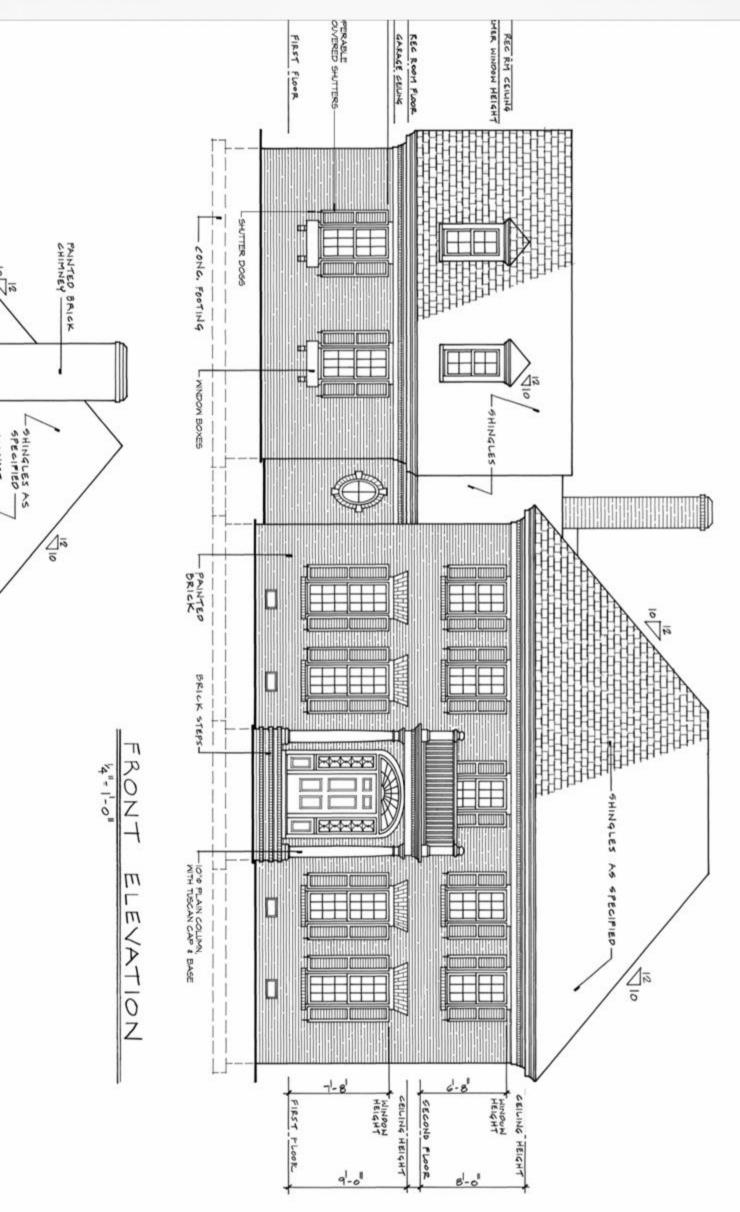

#### 4. DETAILED SCOPE OF WORK

In this box, please describe all steps necessary to complete the work described in box #3. (For example, "remove existing shingles, replace wood deck as necessary, replace wood eaves, install roof vents, replace rotted fascia boards, paint, clean worksite.")

All detailed work to be shown in blue prints

All elevations and site plan to be submitted to HDC for approval before applying for building permit