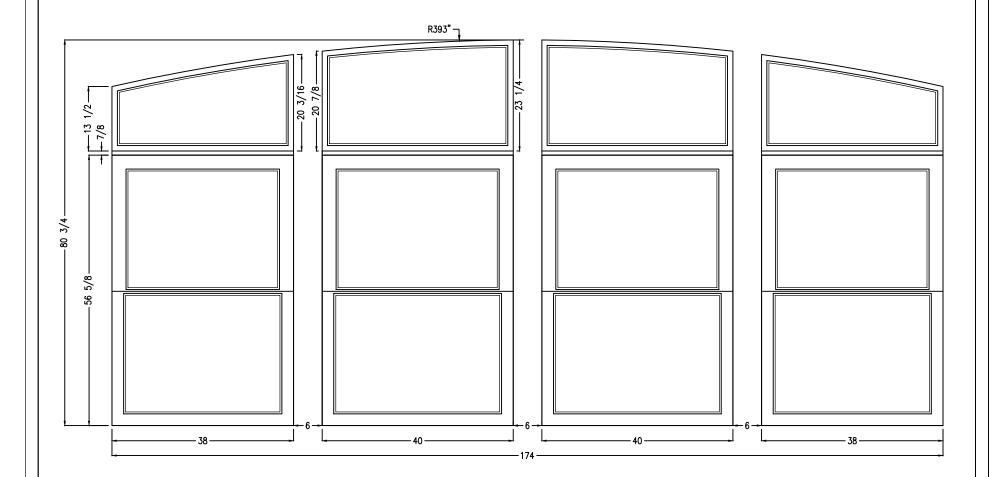

| WE    | NORTH STAR       |
|-------|------------------|
| 3     | WINDOWS & DOORS® |
| . 4 . | ESTIMATING       |

| CUSTOMER   |            |                 |       | NOTES:       |
|------------|------------|-----------------|-------|--------------|
|            |            | AATEDIALO       |       |              |
|            | SPARTAN N  | /IATERIALS      |       |              |
|            | 017417417  | ,, ( ) <u> </u> |       |              |
| CUSTOMER F | 20         |                 |       |              |
| COSTOMER I |            |                 |       |              |
|            | Midtow     | n - Pingree     |       |              |
|            |            |                 |       |              |
|            |            |                 |       |              |
| DRAWN BY:  | ESTIMATE # | DATE:           | DRG # | APPROVED BY: |
|            |            | 40/00/05        | 1     |              |
| HM I       | 1534958    | 1 3/02/25       | 1/1   |              |
| HM         | 1534958    | 13/02/25        | 1/1   |              |

\*\*IF TEMPLATES REQ'D, ADDITIONAL CHARGES WILL APPLY\*\*

\*IF DRAWING IS ACCOMPANIED BY A QUOTE OR IS BEING USED TO ORDER FROM, DRAWING MUST BE APPROVED AND SENT BACK\*