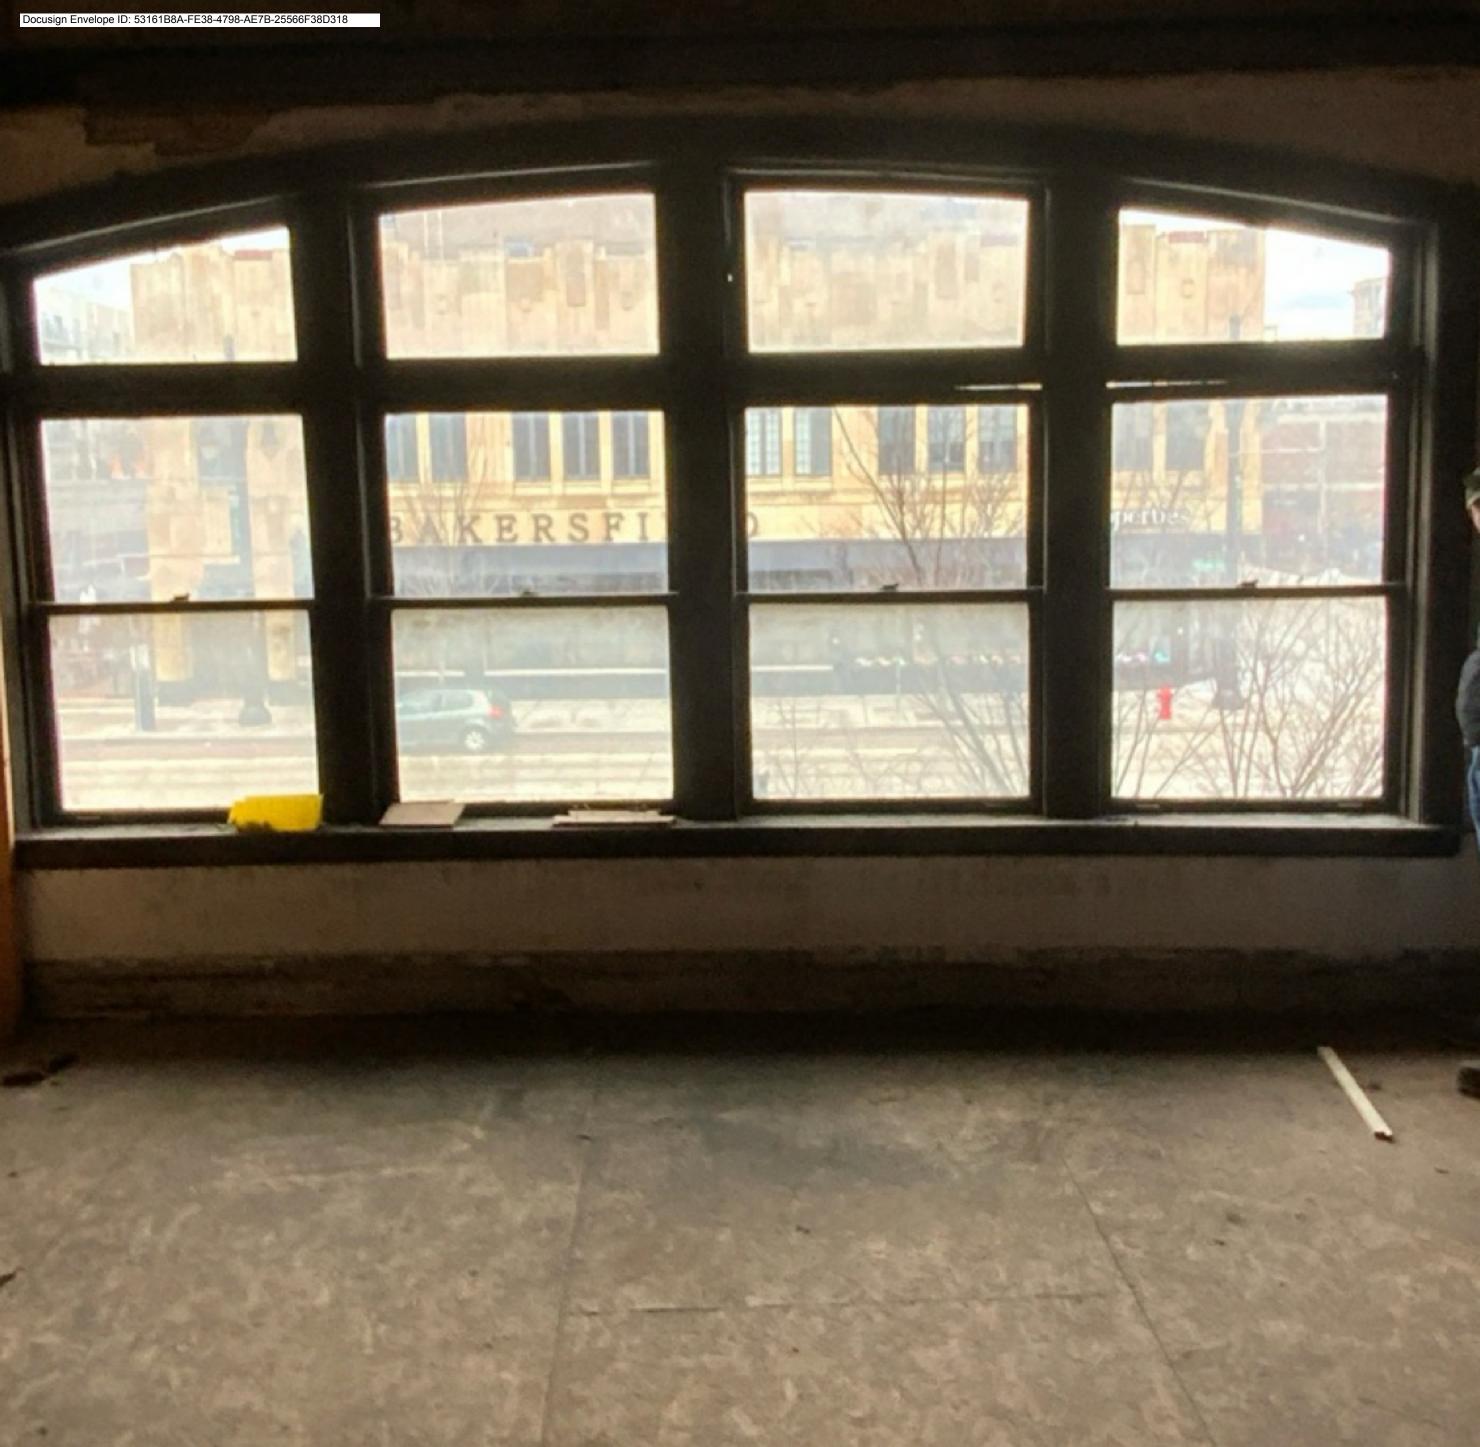

Rotted wood - frames, sashes, jambs, etc. Windows will not open or close all the way. Beyond reasonable repair.

## ADDITIONAL DETAILS

| 6. WINDOWS/DOORS  Detailed photographs of window(s) and/or door(s) proposed for replacement showing the condition of the interior and exterior of the window(s) and/or door(s) |  |
|--------------------------------------------------------------------------------------------------------------------------------------------------------------------------------|--|
|                                                                                                                                                                                |  |
|                                                                                                                                                                                |  |
|                                                                                                                                                                                |  |