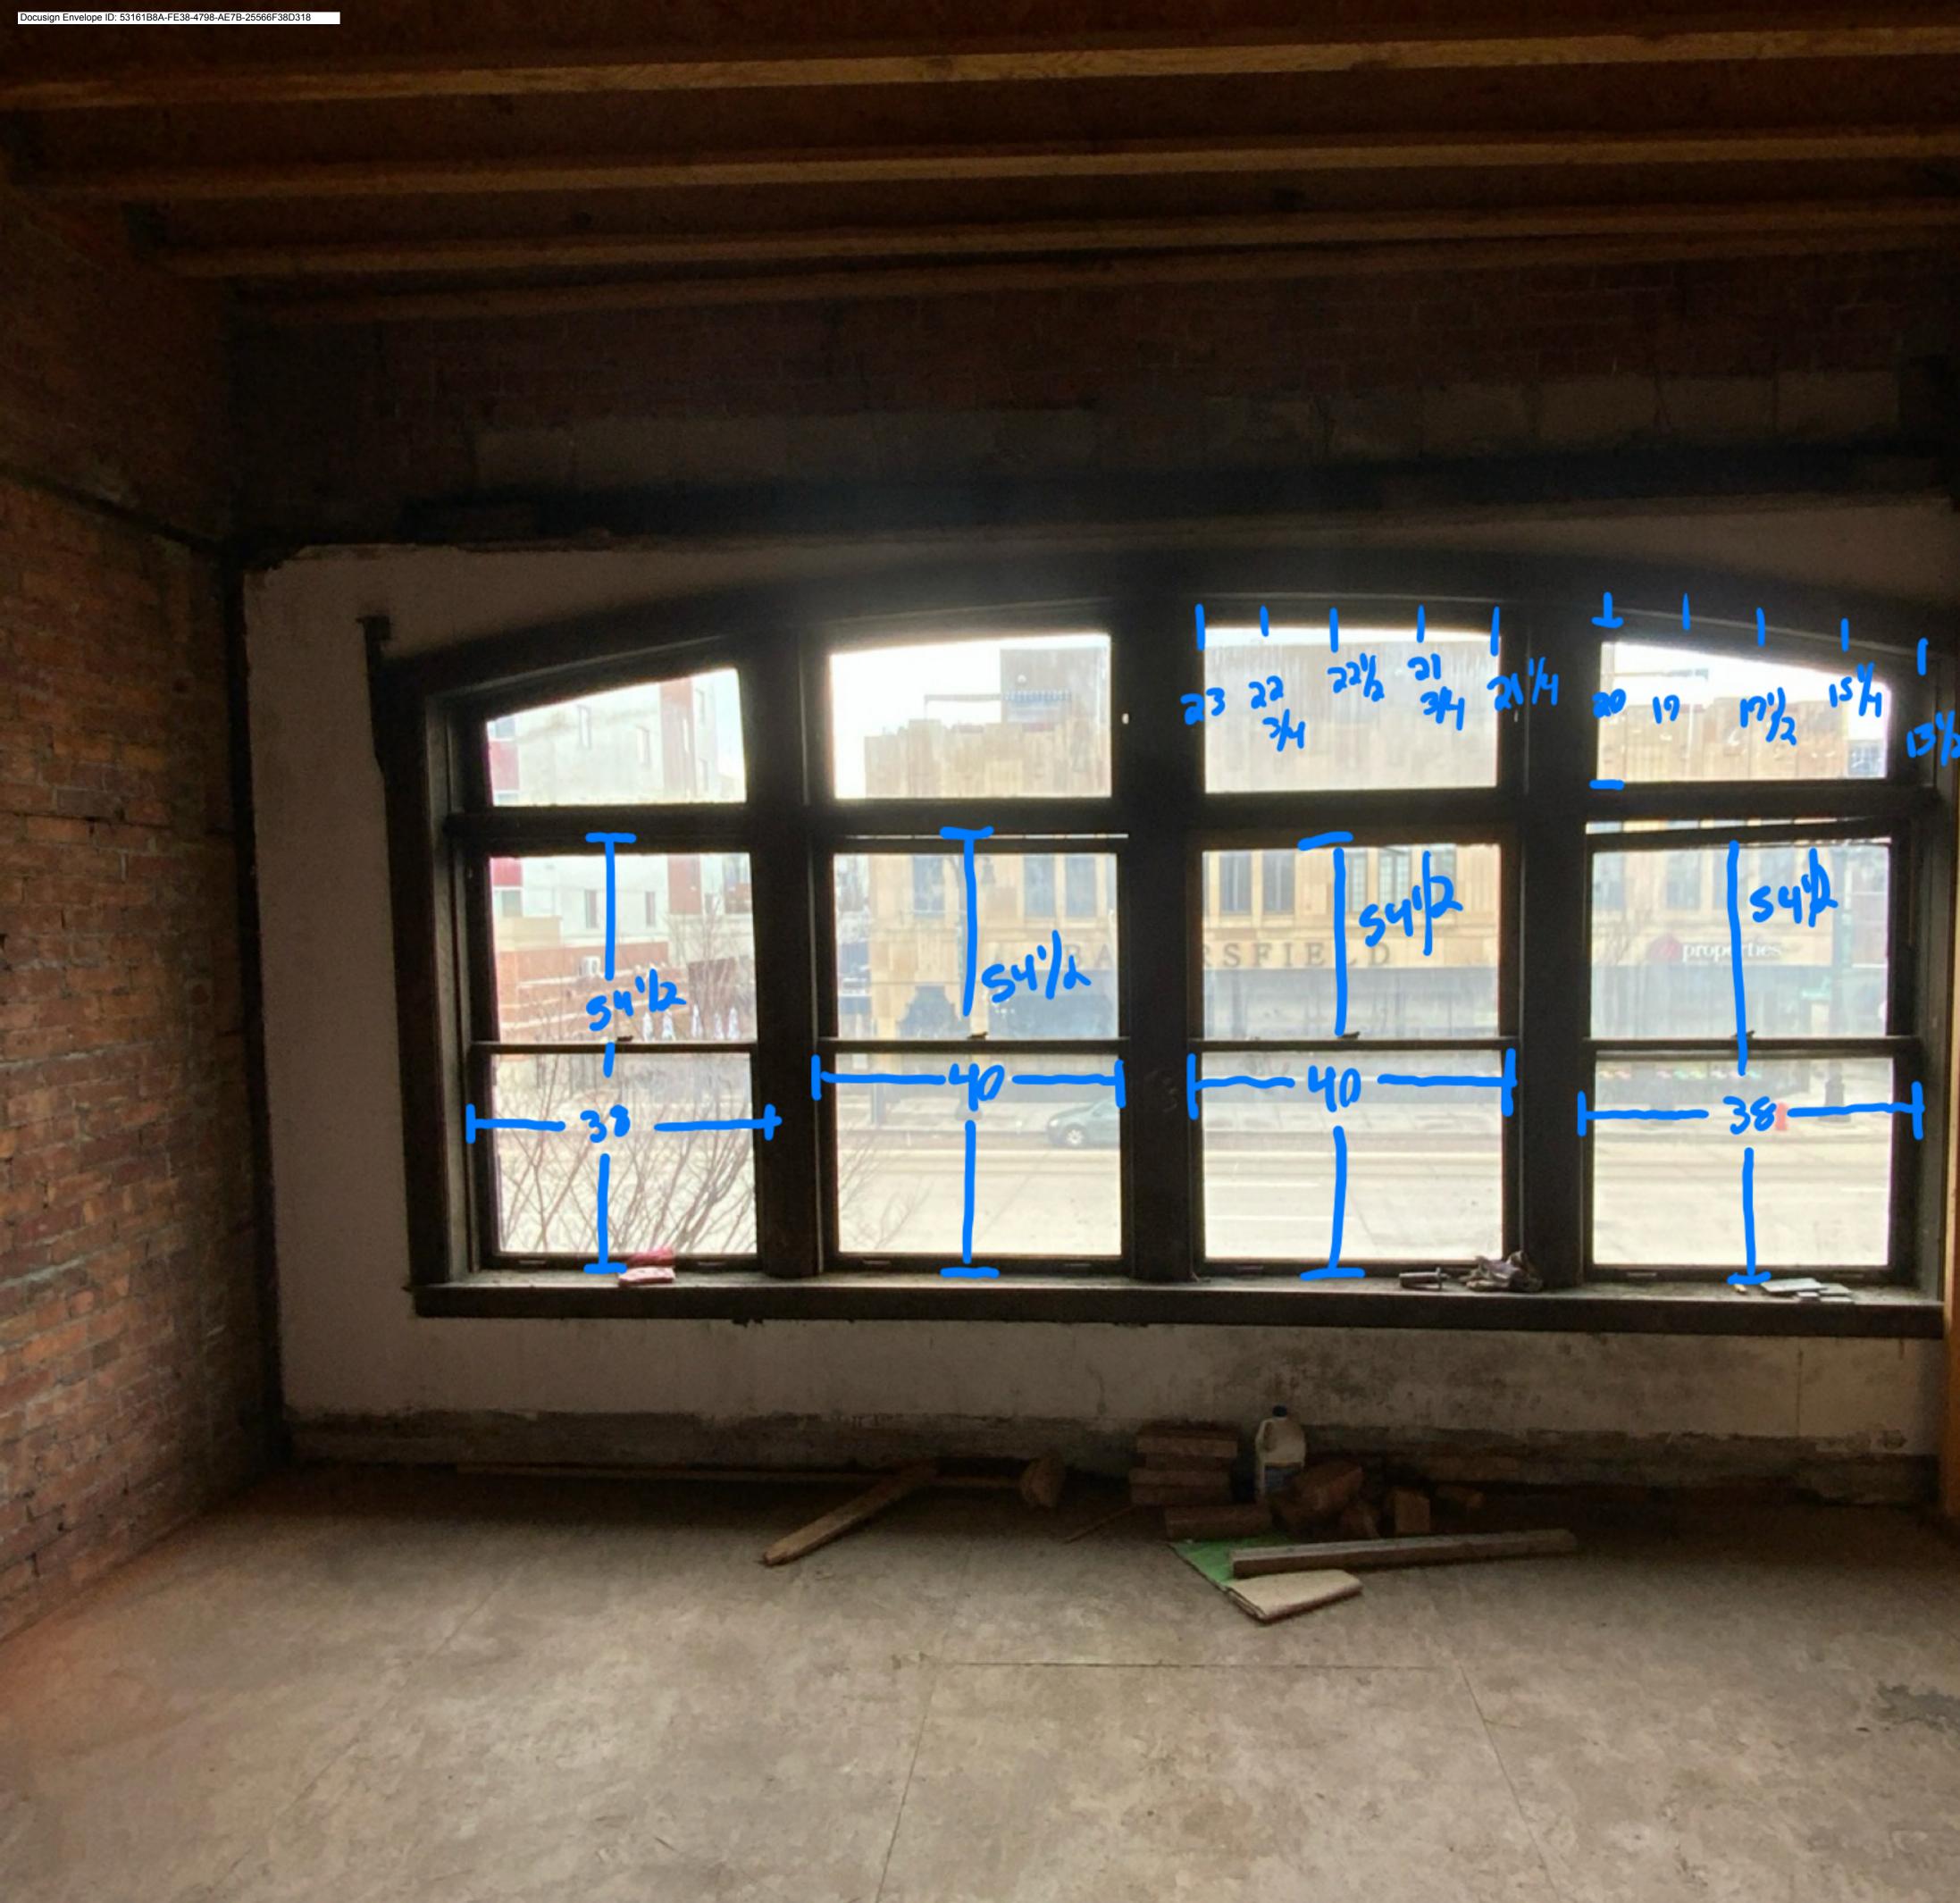

## ADDITIONAL DETAILS

| 6. WINDOWS/DOORS  Detailed photographs of window(s) and/or door(s) proposed for replacement showing the condition of the interior and exterior of the window(s) and/or door(s) |  |
|--------------------------------------------------------------------------------------------------------------------------------------------------------------------------------|--|
|                                                                                                                                                                                |  |
|                                                                                                                                                                                |  |
|                                                                                                                                                                                |  |

| WE    | NORTH STAR       |
|-------|------------------|
| 3     | WINDOWS & DOORS® |
| . 4 . | ESTIMATING       |

| CUSTOMER   |            |                 |       | NOTES:       |
|------------|------------|-----------------|-------|--------------|
|            |            | AATEDIALO       |       |              |
|            | SPARTAN N  | /IATERIALS      |       |              |
|            | 017417417  | ,, ( ) <u> </u> |       |              |
| CUSTOMER F | 20         |                 |       |              |
| COSTOMER I |            |                 |       |              |
|            | Midtow     | n - Pingree     |       |              |
|            |            |                 |       |              |
|            |            |                 |       |              |
| DRAWN BY:  | ESTIMATE # | DATE:           | DRG # | APPROVED BY: |
|            |            | 40/00/05        | 1     |              |
| HM I       | 1534958    | 1 3/02/25       | 1/1   |              |
| HM         | 1534958    | 13/02/25        | 1/1   |              |