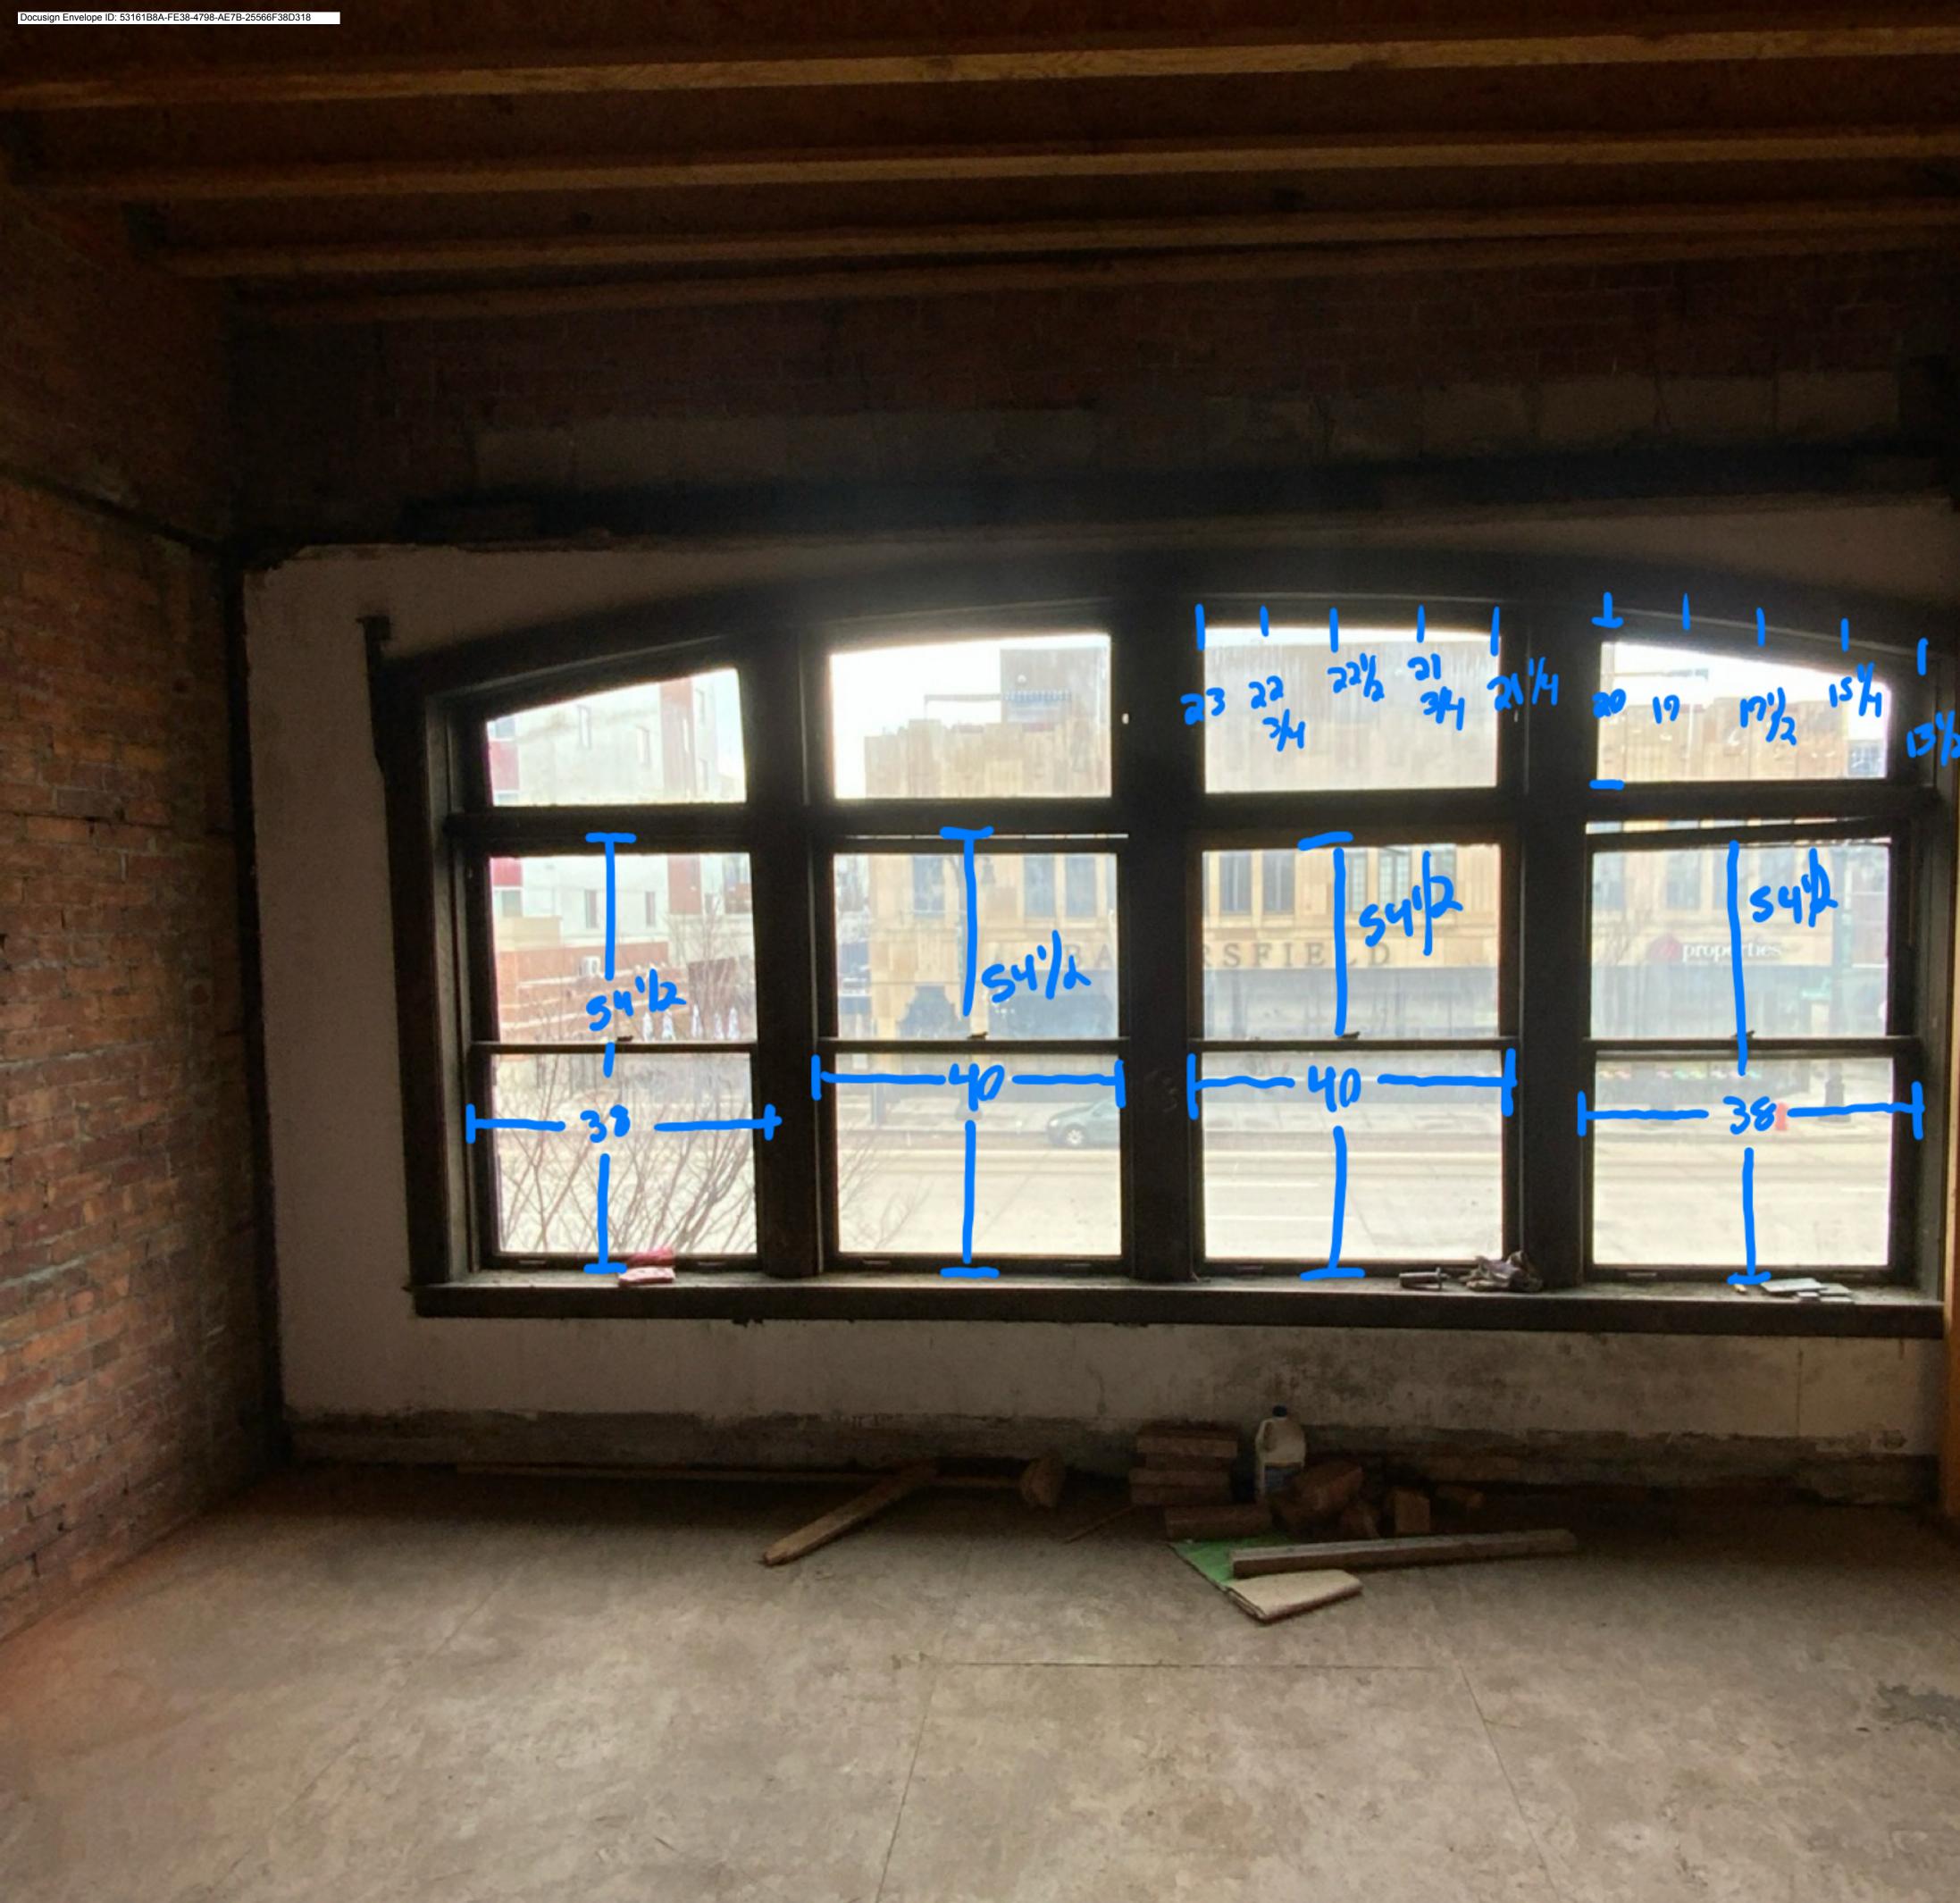

Rotted wood - frames, sashes, jambs, etc. Windows will not open or close all the way. Beyond reasonable repair.

## ADDITIONAL DETAILS

| 6. WINDOWS/DOORS  Detailed photographs of window(s) and/or door(s) proposed for replacement showing the condition of the interior and exterior of the window(s) and/or door(s) |  |
|--------------------------------------------------------------------------------------------------------------------------------------------------------------------------------|--|
|                                                                                                                                                                                |  |
|                                                                                                                                                                                |  |
|                                                                                                                                                                                |  |