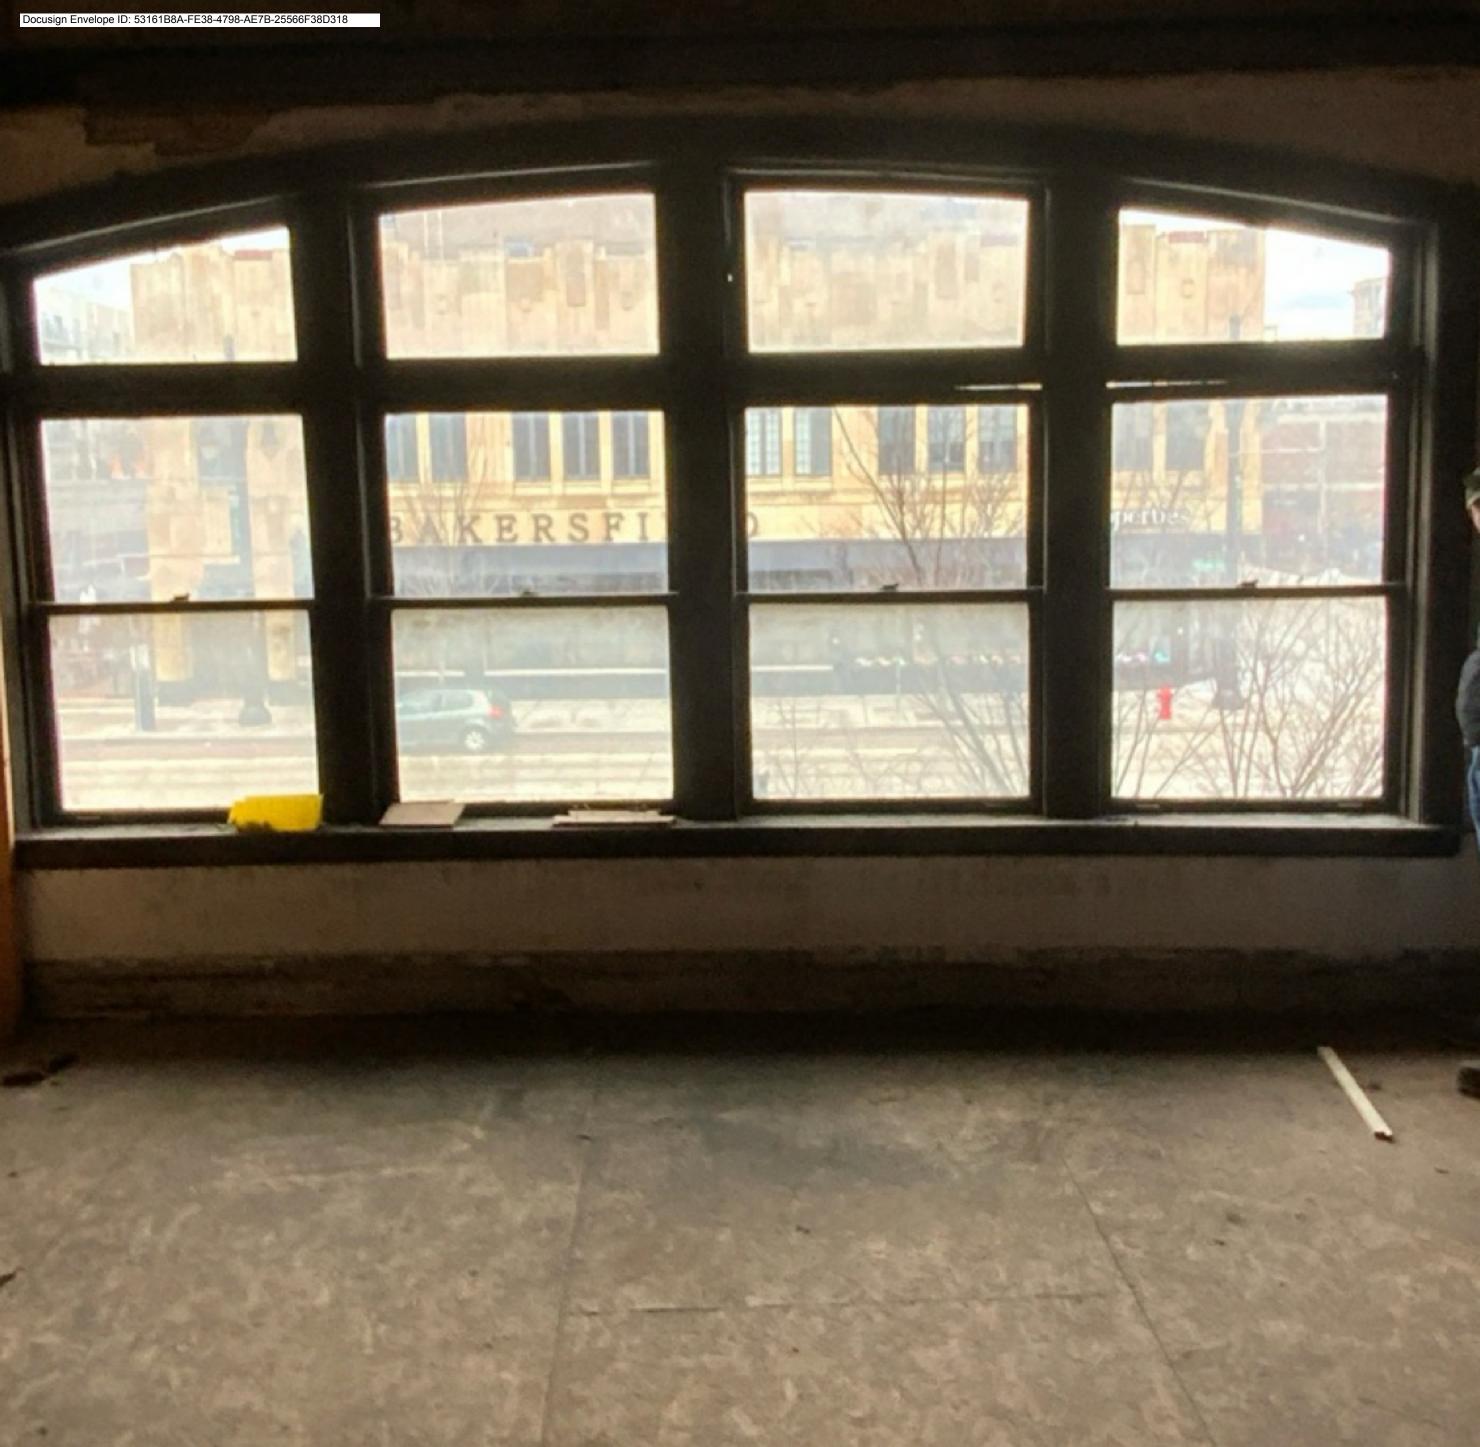

## ADDITIONAL DETAILS

| 6. WINDOWS/DOORS  Detailed photographs of window(s) and/or door(s) proposed for replacement showing the condition of the interior and exterior of the window(s) and/or door(s) |  |
|--------------------------------------------------------------------------------------------------------------------------------------------------------------------------------|--|
|                                                                                                                                                                                |  |
|                                                                                                                                                                                |  |
|                                                                                                                                                                                |  |