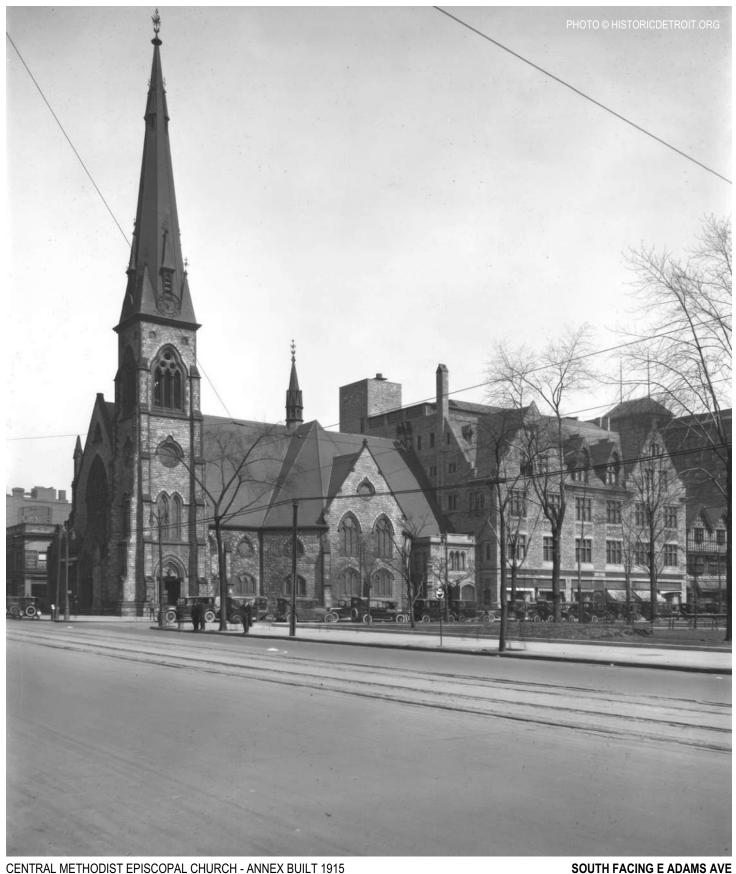

## **HISTORIC PHOTOS**

**VIEW NORTH FROM GRAND CIRCUS PARK** 

**VIEW OF 1930'S RENOVATION** 

CENTRAL METHODIST EPISCOPAL CHURCH - ANNEX BUILT 1915