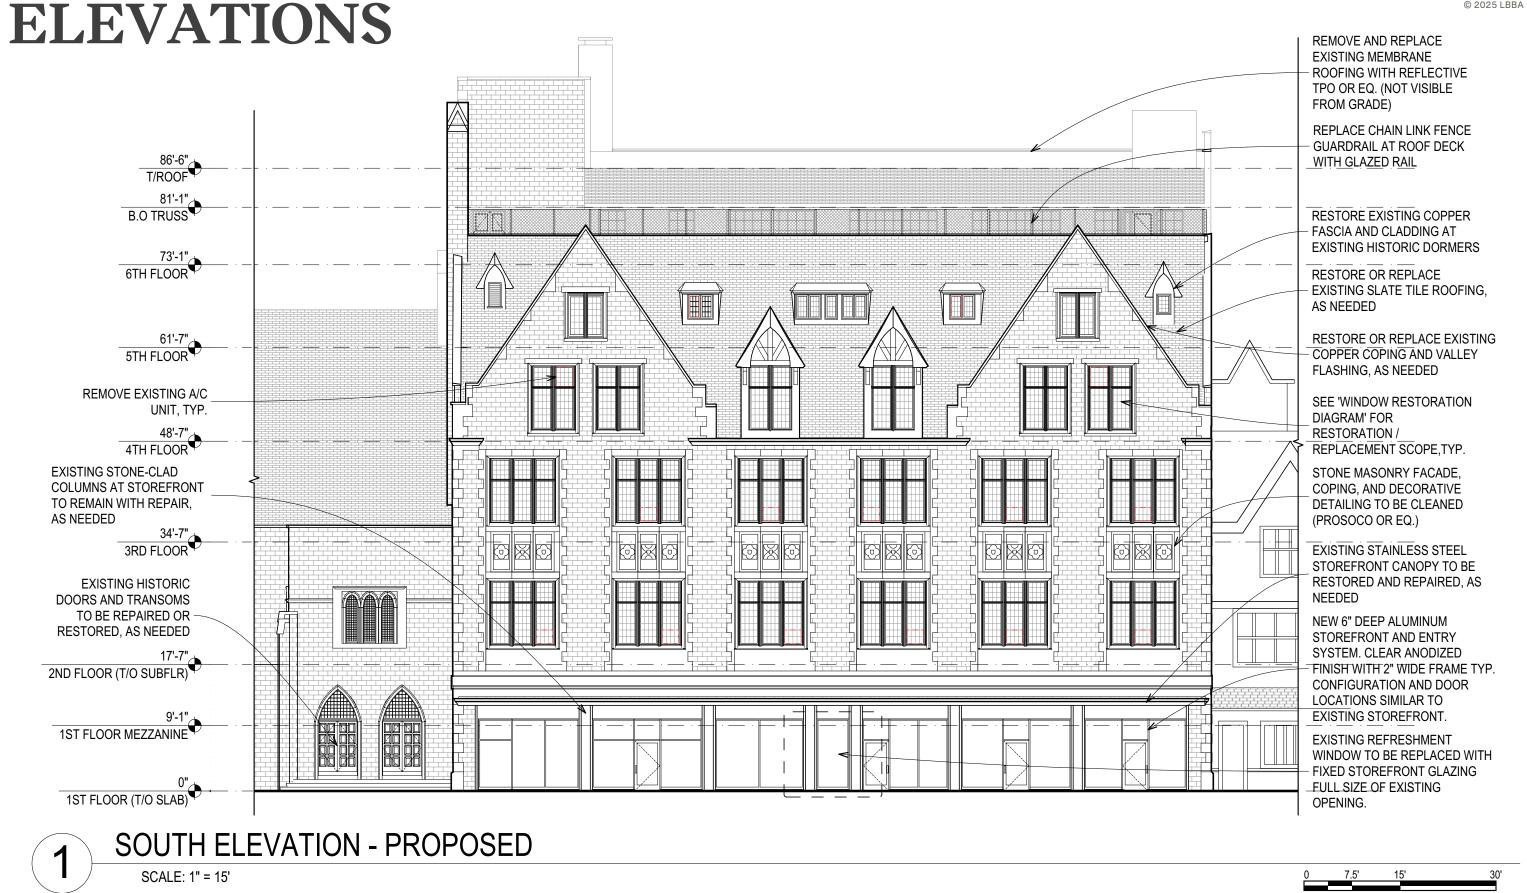

### **ELEVATIONS**

**ROOF DECK SOUTH ELEVATION - PROPOSED** 

SCALE: 1" = 15'

0 7.5' 15' 30'

**FEBRUARY 12, 2025** 

**LBBA** 

WEST ELEVATION - PROPOSED

SCALE: 1" = 15'

0 7.5' 15' 30'

FEBRUARY 12, 2025

**LBBA** 