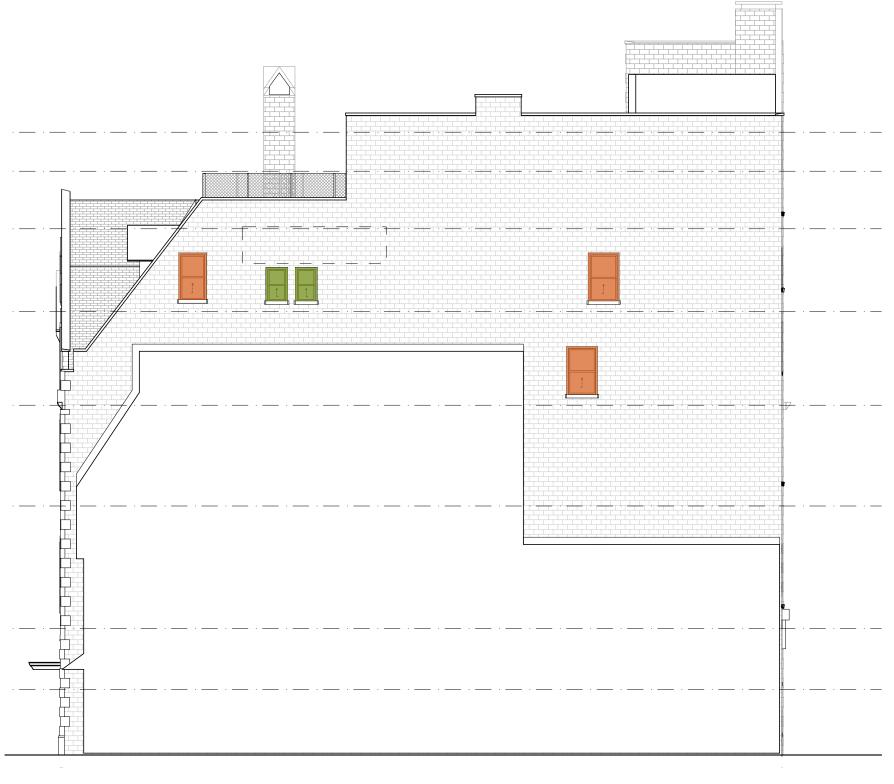

### **ELEVATIONS**

**ROOF DECK SOUTH ELEVATION - PROPOSED** 

SCALE: 1" = 15'

0 7.5' 15' 30'

**FEBRUARY 12, 2025** 

**LBBA** 

WEST ELEVATION - PROPOSED

SCALE: 1" = 15'

0 7.5' 15' 30'

FEBRUARY 12, 2025

**LBBA** 