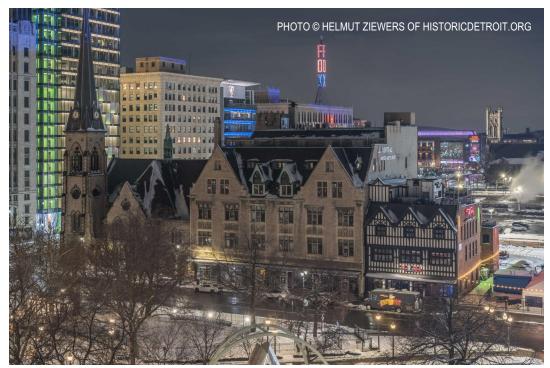

## **SITE PHOTOS**

**SOUTH ELEVATION ALONG E ADAMS AVE** 

CORNER OF WOODWARD AVE AND E ADAMS AVE

SOUTH ELEVATION OF CHURCH HOUSE ALONG E ADAMS AVE