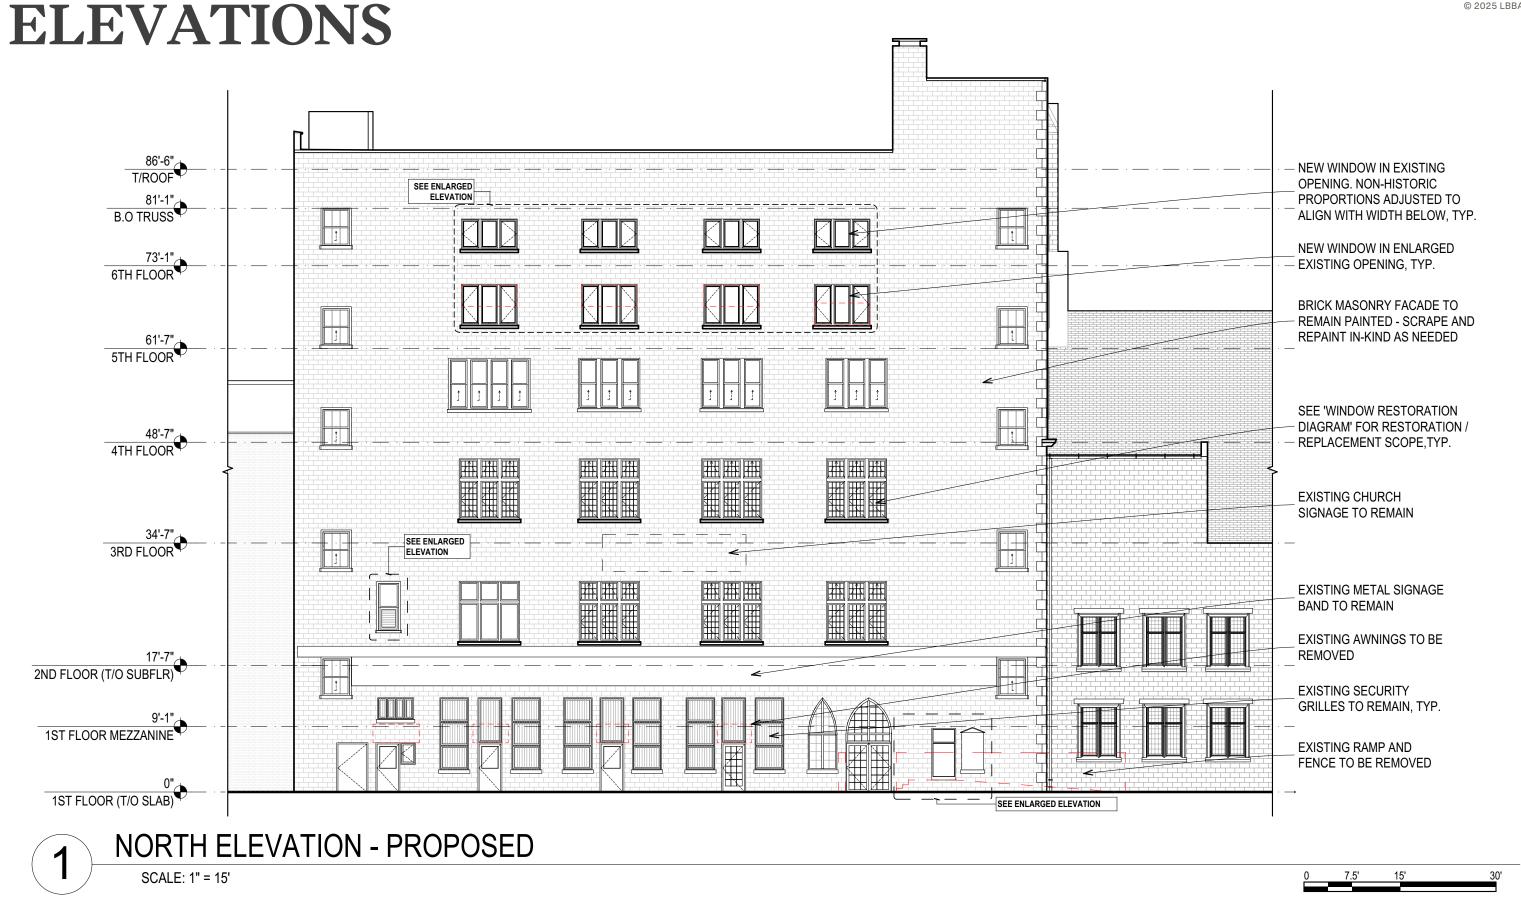

### **ELEVATIONS**

EAST ELEVATION - PROPOSED

SCALE: 1" = 15'

0 7.5' 15' 30'

FEBRUARY 12, 2025

I RRA

WINDOW DIAGRAM SOUTH ELEVATION

SCALE: 1" = 15'