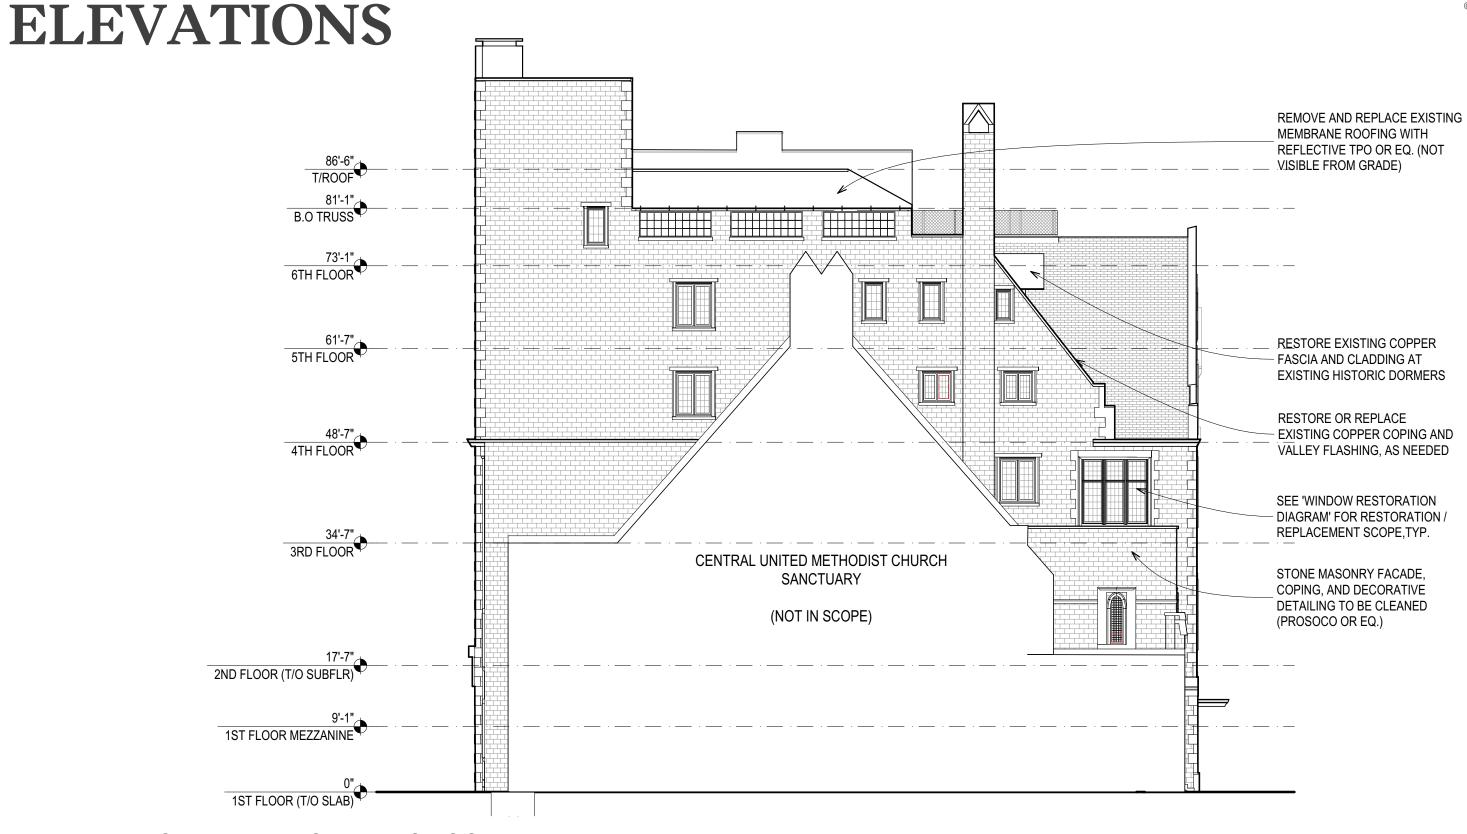

### **ELEVATIONS**

**ROOF DECK SOUTH ELEVATION - PROPOSED** 

SCALE: 1" = 15'

0 7.5' 15' 30'

**FEBRUARY 12, 2025** 

**LBBA** 

WEST ELEVATION - PROPOSED

SCALE: 1" = 15'

0 7.5' 15' 30'

FEBRUARY 12, 2025

**LBBA** 