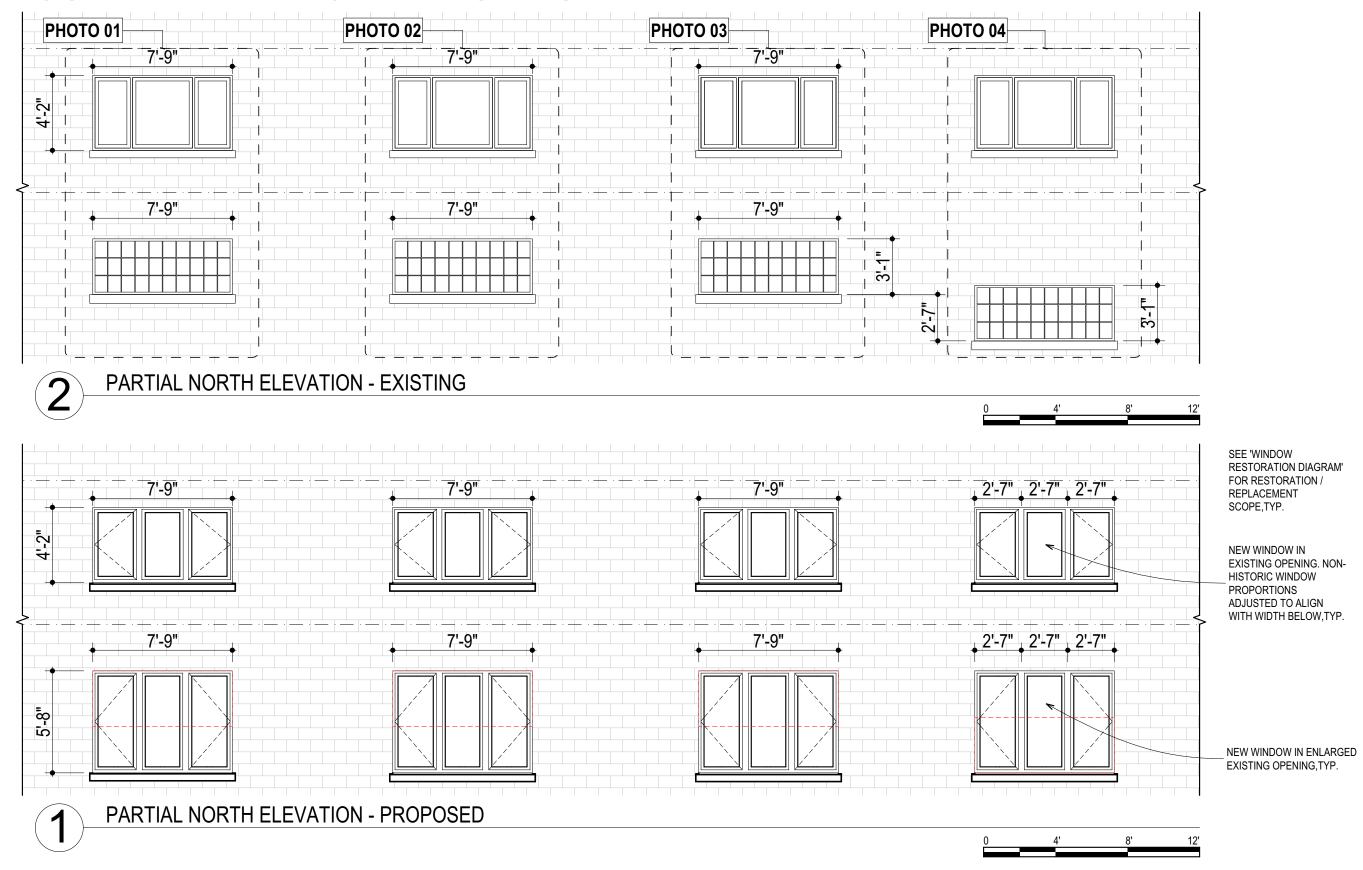

HISTORIC WINDOW TO BE RESTORED

2. EXISTING NON-HISTORIC WINDOW TO BE REPLACED

3. EXISTING NON-HISTORIC WINDOW TO REMAIN

4. EXISTING WINDOW OPENING TO BE ENLARGED

5. A/C UNITS TO BE REMOVED. WINDOW TO BE RESTORED/



WINDOW DIAGRAM WEST ELEVATION

SCALE: 1" = 15'



**FEBRUARY 12, 2025** 

**LBBA** 





1. HISTORIC WINDOW TO BE RESTORED

2. EXISTING NON-HISTORIC WINDOW TO BE REPLACED

3. EXISTING NON-HISTORIC WINDOW TO REMAIN

4. EXISTING WINDOW OPENING TO BE ENLARGED

| 5. A/C UNITS TO BE REMOVED. WINDOW TO BE RESTORED/
\_ \_ \_ \_ REPLACED TO MATCH ADJACENT.



WINDOW DIAGRAM NORTH ELEVATION

SCALE: 1" = 15'

0 7.5' 15' 30'

**FEBRUARY 12, 2025** 









WINDOW DIAGRAM EAST ELEVATION

SCALE: 1" = 15'

**FEBRUARY 12, 2025** 

**LBBA** 

0 7.5' 15' 30'

### **ENLARGED ELEVATIONS**



## **ENLARGED WINDOW PHOTOS**







INTERIOR VIEW OF 5TH FLOOR WINDOW



INTERIOR VIEW OF 5TH FLOOR WINDOW











PHOTO 03



**PHOTO 04** 



## **ENLARGED ELEVATIONS**



## **ENLARGED WINDOW PHOTOS**



**EXTERIOR VIEW OF STOREFRONT ALONG E ADAMS AVE** 









PHOTO 05

PHOTO 08

FEBRUARY 12, 2025







1ST FLOOR PLAN

SCALE: 1/16" = 1'-0"



**FEBRUARY 12, 2025** 

\_\_\_\_





2ND FLOOR PLAN

SCALE: 1/16" = 1'-0"



**FEBRUARY 12, 2025** 





3RD FLOOR PLAN

SCALE: 1/16" = 1'-0"



**FEBRUARY 12, 2025** 

**LBBA** 





4TH FLOOR PLAN

SCALE: 1/16" = 1'-0"



FEBRUARY 12, 2025

I RRA





5TH FLOOR PLAN

SCALE: 1/16" = 1'-0"



FEBRUARY 12, 2025

**LBBA** 





**6TH FLOOR PLAN** 

SCALE: 1/16" = 1'-0"



FEBRUARY 12, 2025

**LBBA** 

### **ROOF PLAN**







## **SITE PHO