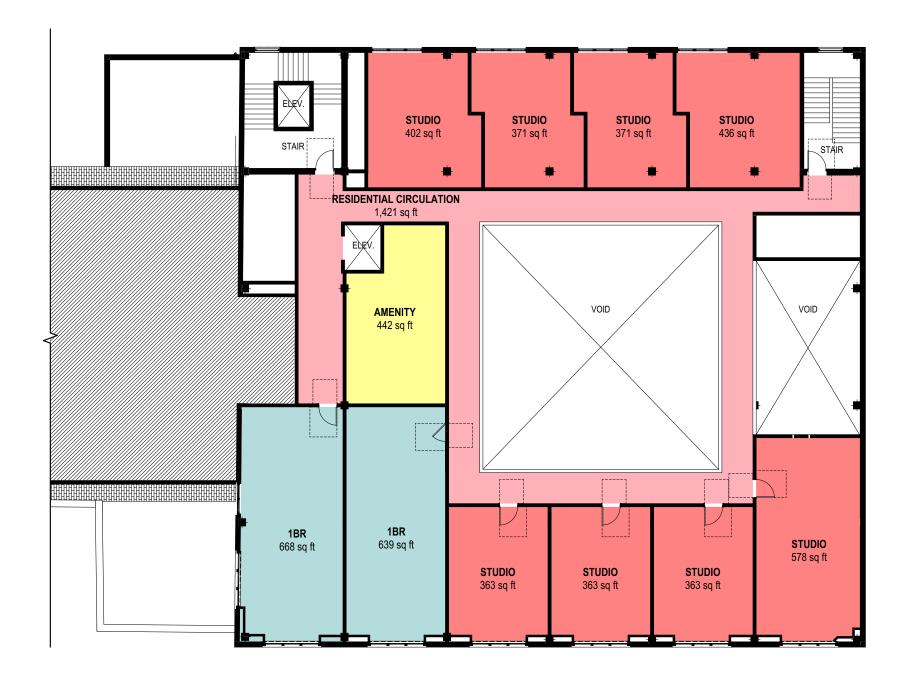

4TH FLOOR PLAN

SCALE: 1/16" = 1'-0"

FEBRUARY 12, 2025

I RRA

5TH FLOOR PLAN

SCALE: 1/16" = 1'-0"

FEBRUARY 12, 2025

**LBBA** 