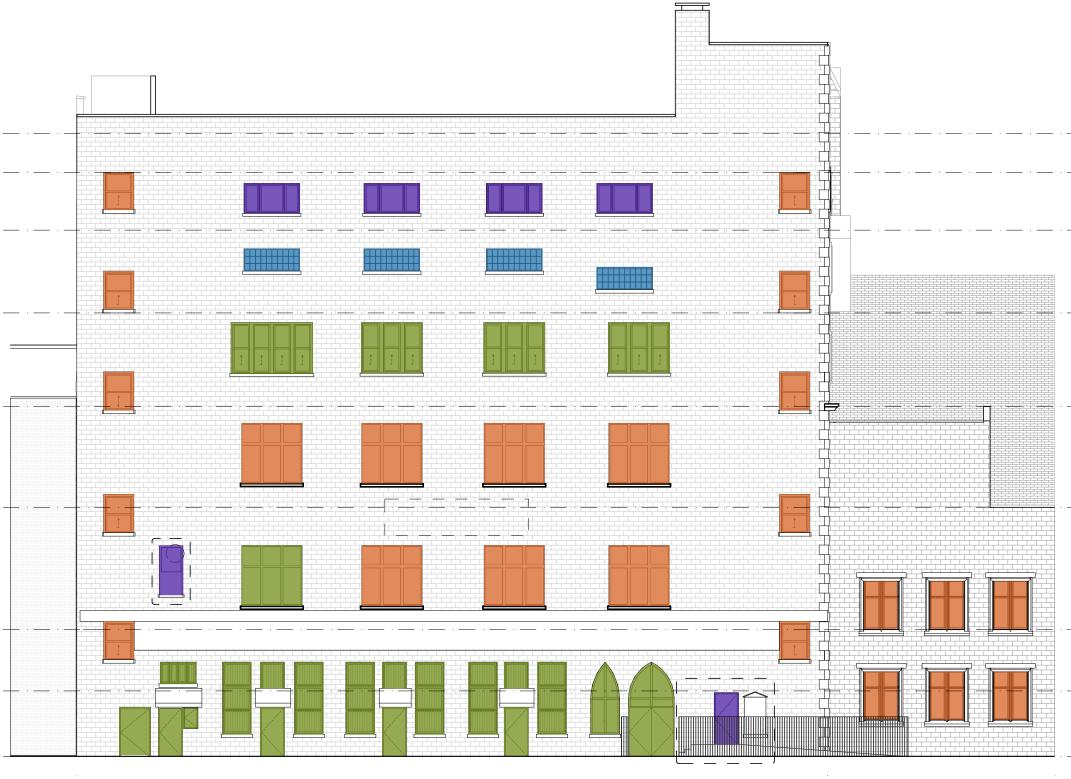

5. A/C UNITS TO BE REMOVED. WINDOW TO BE RESTORED/

WINDOW DIAGRAM WEST ELEVATION

SCALE: 1" = 15'

**FEBRUARY 12, 2025** 

**LBBA** 

1. HISTORIC WINDOW TO BE RESTORED

2. EXISTING NON-HISTORIC WINDOW TO BE REPLACED

3. EXISTING NON-HISTORIC WINDOW TO REMAIN

4. EXISTING WINDOW OPENING TO BE ENLARGED

| 5. A/C UNITS TO BE REMOVED. WINDOW TO BE RESTORED/
\_ \_ \_ \_ REPLACED TO MATCH ADJACENT.

WINDOW DIAGRAM NORTH ELEVATION