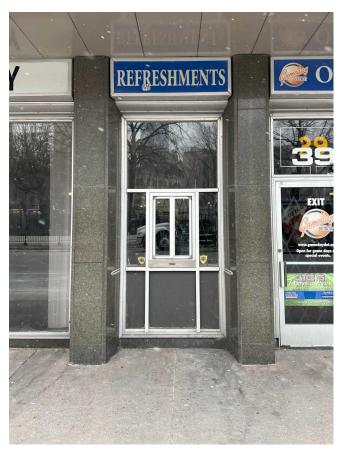

## **SITE PHOTOS**

**SOUTH ELEVATION ALONG E ADAMS AVE** 

CORNER OF WOODWARD AVE AND E ADAMS AVE

SOUTH ELEVATION OF CHURCH HOUSE ALONG E ADAMS AVE