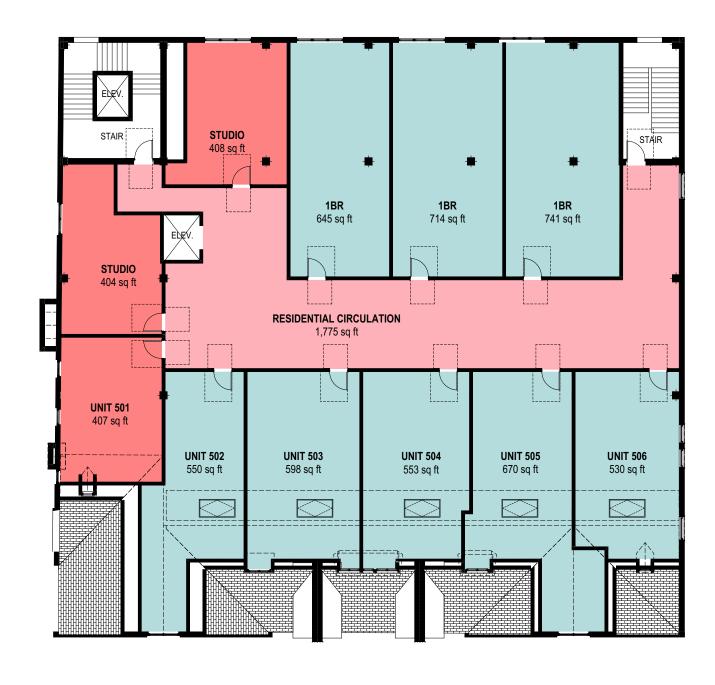

ALE: 1" = 15'

0 7.5' 15' 30'

**FEBRUARY 12, 2025** 









WINDOW DIAGRAM EAST ELEVATION

SCALE: 1" = 15'

**FEBRUARY 12, 2025** 

**LBBA** 

0 7.5' 15' 30'

### **ENLARGED ELEVATIONS**



## **ENLARGED WINDOW PHOTOS**







INTERIOR VIEW OF 5TH FLOOR WINDOW



INTERIOR VIEW OF 5TH FLOOR WINDOW











PHOTO 03



**PHOTO 04** 



## **ENLARGED ELEVATIONS**



## **ENLARGED WINDOW PHOTOS**



**EXTERIOR VIEW OF STOREFRONT ALONG E ADAMS AVE** 









PHOTO 05

PHOTO 08

FEBRUARY 12, 2025







1ST FLOOR PLAN

SCALE: 1/16" = 1'-0"



**FEBRUARY 12, 2025** 

\_\_\_\_





2ND FLOOR PLAN

SCALE: 1/16" = 1'-0"



**FEBRUARY 12, 2025** 





3RD FLOOR PLAN

SCALE: 1/16" = 1'-0"



**FEBRUARY 12, 2025** 

**LBBA** 





4TH FLOOR PLAN

SCALE: 1/16" = 1'-0"



FEBRUARY 12, 2025

I RRA





5TH FLOOR PLAN

SCALE: 1/16" = 1'-0"



FEBRUARY 12, 2025

**LBBA** 





**6TH FLOOR PLAN** 

SCALE: 1/16" = 1'-0"



FEBRUARY 12, 2025

**LBBA** 

### **ROOF PLAN**







## **SITE PHOTOS**



**SOUTH ELEVATION ALONG E ADAMS AVE** 



CORNER OF WOODWARD AVE AND E ADAMS AVE



SOUTH ELEVATION OF CHURCH HOUSE ALONG E ADAMS AVE



## **SITE PHOTOS**







NORTH ELEVATION OF CHURCH HOUSE



NORTH ELEVATION



**WEST ELEVATION** 



NORTH VIEW OF CHURCH HOUSE

**FEBRUARY 12, 2025** 



## **ENLARGED WINDOW PHOTOS**







INTERIOR VIEW OF 5TH FLOOR WINDOW



INTERIOR VIEW OF 5TH FLOOR WINDOW











PHOTO 03



**PHOTO 04** 

## **ENLARGED WINDOW PHOTOS**



**EXTERIOR VIEW OF STOREFRONT ALONG E ADAMS AVE** 









PHOTO 05

PHOTO 07

PHOTO 08

PHOTO 09

FEBRUARY 12, 2025