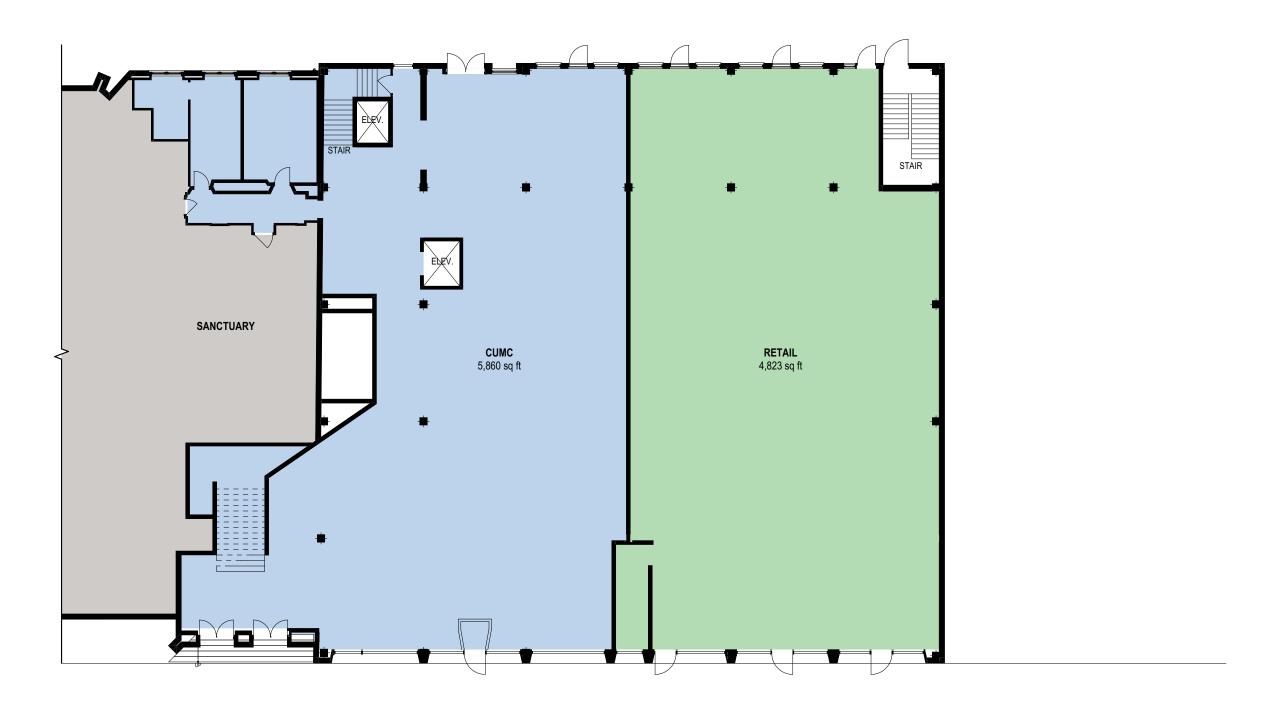

## **ENLARGED WINDOW PHOTOS**

**EXTERIOR VIEW OF STOREFRONT ALONG E ADAMS AVE** 

PHOTO 05

PHOTO 08

FEBRUARY 12, 2025

1ST FLOOR PLAN

SCALE: 1/16" = 1'-0"

**FEBRUARY 12, 2025** 

\_\_\_\_

2ND FLOOR PLAN

SCALE: 1/16" = 1'-0"

**FEBRUARY 12, 2025** 

3RD FLOOR PLAN

SCALE: 1/16" = 1'-0"

**FEBRUARY 12, 2025** 

**LBBA** 