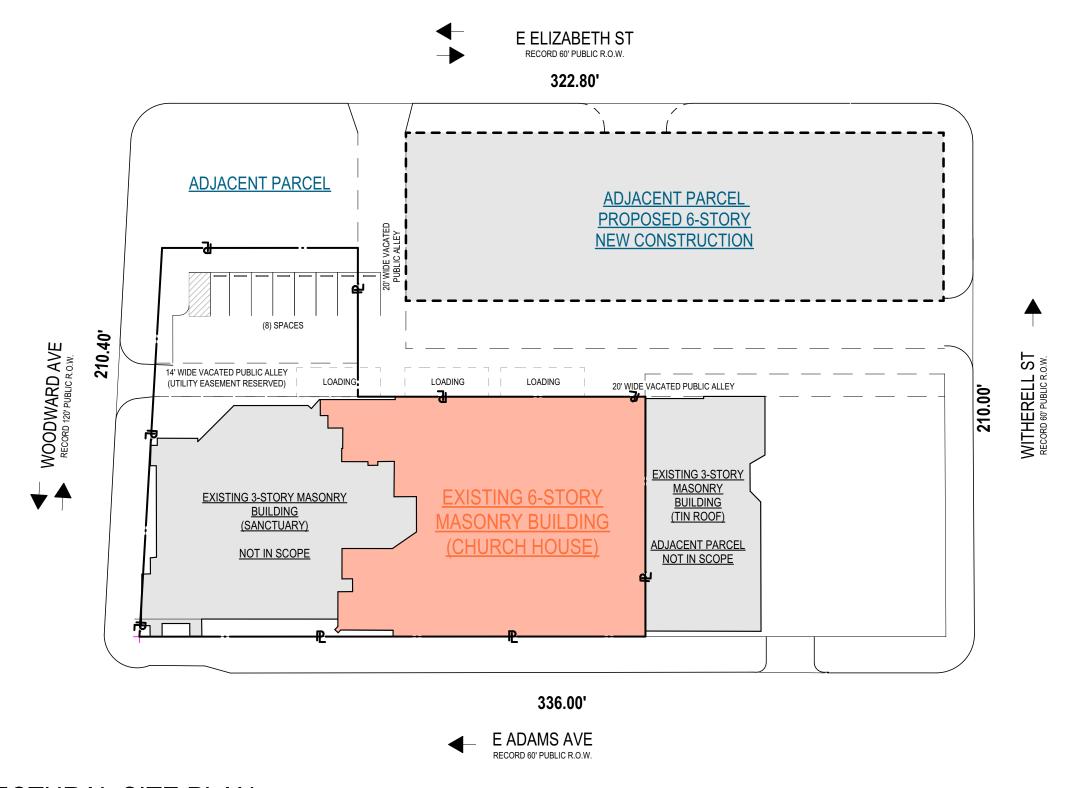

|           |

## **SITE PHOTOS**



**SOUTH ELEVATION ALONG E ADAMS AVE** 



CORNER OF WOODWARD AVE AND E ADAMS AVE



SOUTH ELEVATION OF CHURCH HOUSE ALONG E ADAMS AVE



## **SITE PHOTOS**







NORTH ELEVATION OF CHURCH HOUSE



NORTH ELEVATION



**WEST ELEVATION** 



NORTH VIEW OF CHURCH HOUSE

**FEBRUARY 12, 2025** 



## **ENLARGED WINDOW PHOTOS**







INTERIOR VIEW OF 5TH FLOOR WINDOW



INTERIOR VIEW OF 5TH FLOOR WINDOW











PHOTO 03



**PHOTO 04** 



## **ENLARGED WINDOW PHOTOS**



**EXTERIOR VIEW OF STOREFRONT ALONG E ADAMS AVE** 









PHOTO 05

PHOTO 07

PHOTO 08

PHOTO 09

FEBRUARY 12, 2025







## SITE CONTEXT





**CONTEXT PLAN** 

SCALE: 1" =500'





### SITE PLAN





ARCHITECTURAL SITE PLAN

SCALE: 1" = 40'





**FEBRUARY 12, 2025** 

## **HISTORIC PHOTOS**





**VIEW NORTH FROM GRAND CIRCUS PARK** 



**VIEW OF 1930'S RENOVATION** 



CENTRAL METHODIST EPISCOPAL CHURCH - ANNEX BUILT 1915





## **SITE PHOTOS**



**SOUTH ELEVATION ALONG E ADAMS AVE** 



CORNER OF WOODWARD AVE AND E ADAMS AVE



SOUTH ELEVATION OF CHURCH HOUSE ALONG E ADAMS AVE



## **SITE PHOTOS**







NORTH ELEVATION OF CHURCH HOUSE







**WEST ELEVATION** 



NORTH VIEW OF CHURCH HOUSE

**FEBRUARY 12, 2025** 





**FEBRUARY 12, 2025** 



### **ELEVATIONS**





**ROOF DECK SOUTH ELEVATION - PROPOSED** 

SCALE: 1" = 15'

0 7.5' 15' 30'

**FEBRUARY 12, 2025** 

**LBBA** 





WEST ELEVATION - PROPOSED

SCALE: 1" = 15'

0 7.5' 15' 30'

FEBRUARY 12, 2025

**LBBA**