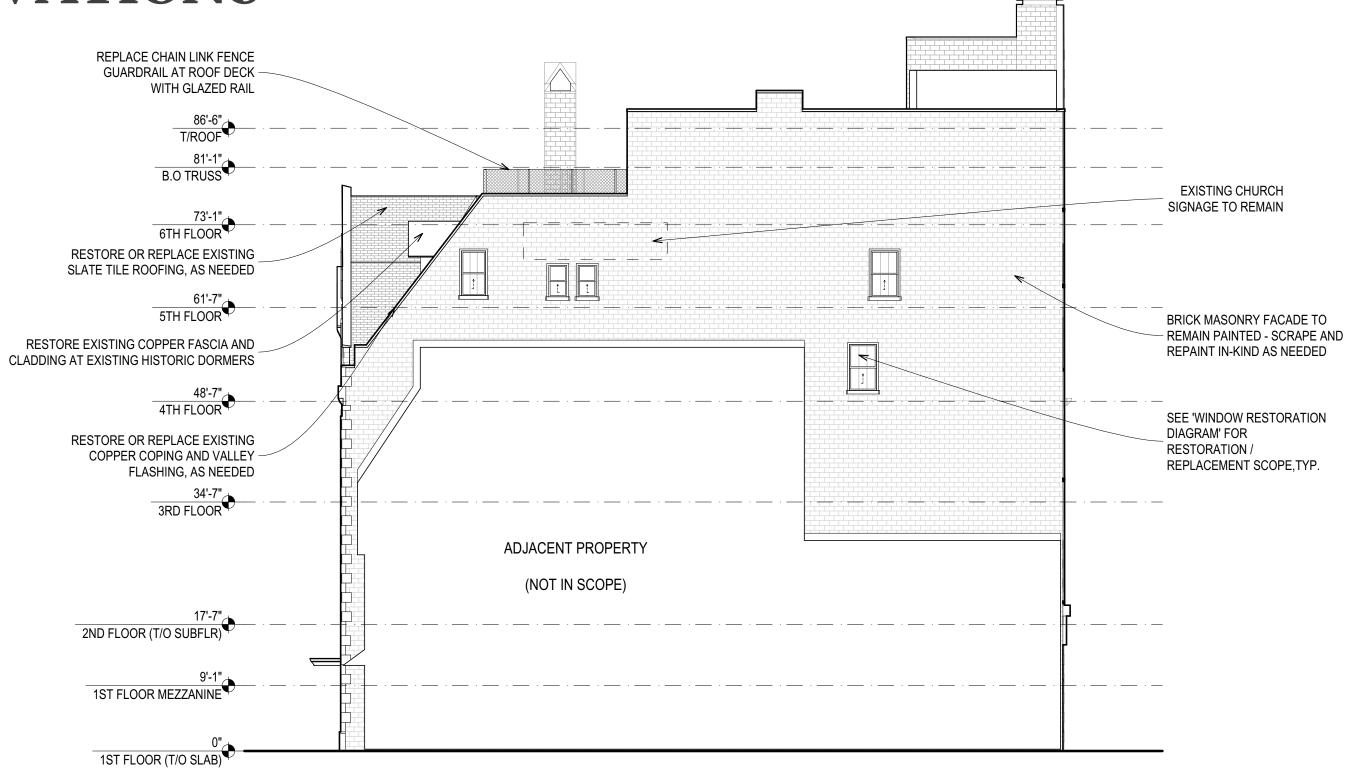

### **ELEVATIONS**

**ROOF DECK SOUTH ELEVATION - PROPOSED** 

SCALE: 1" = 15'

0 7.5' 15' 30'

**FEBRUARY 12, 2025** 

**LBBA** 

WEST ELEVATION - PROPOSED

SCALE: 1" = 15'

0 7.5' 15' 30'

FEBRUARY 12, 2025

**LBBA** 