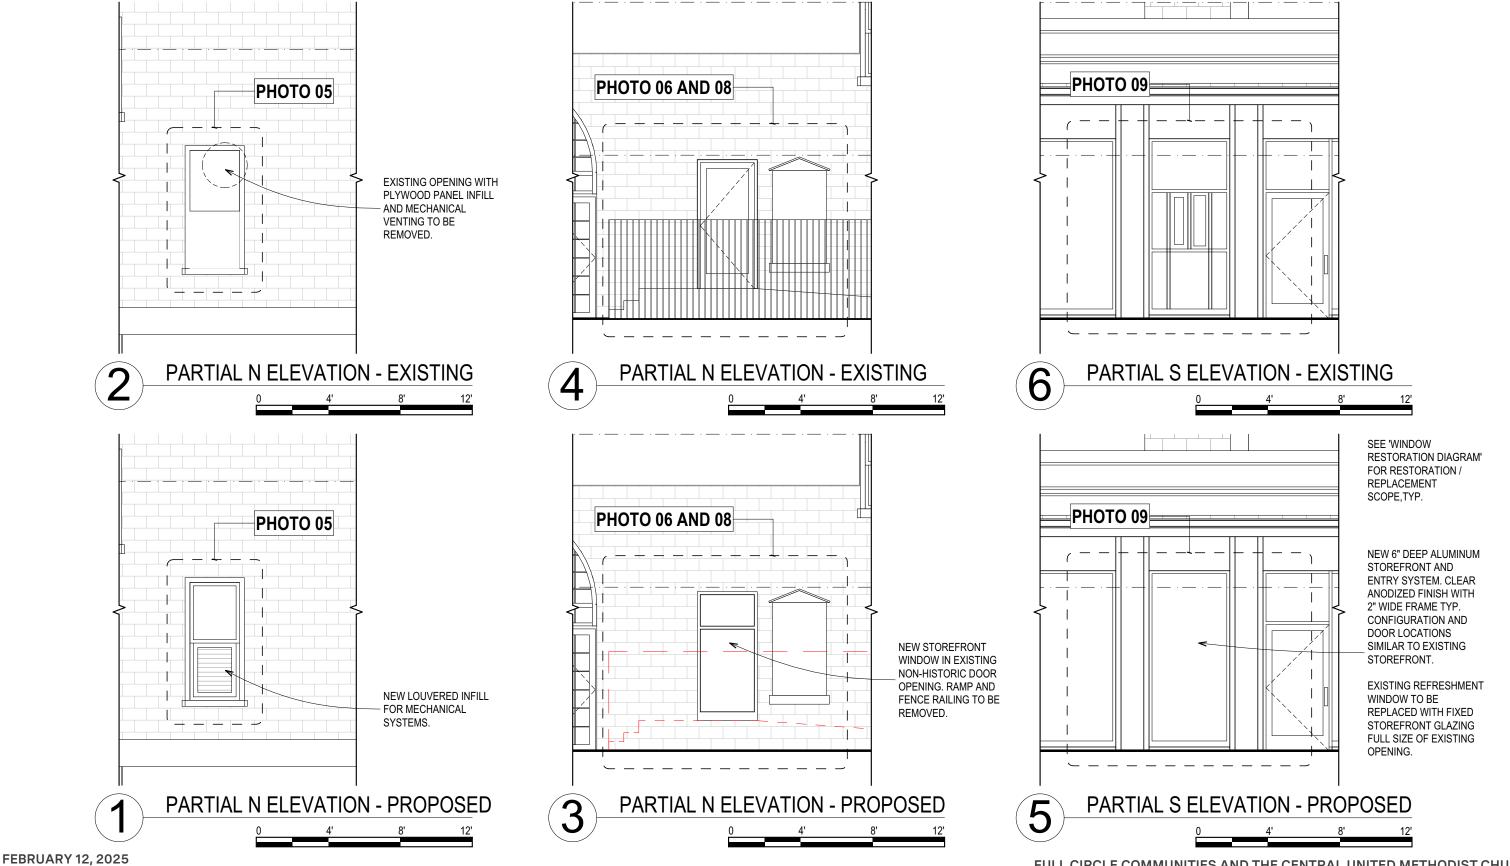

### **ELEVATIONS**

EAST ELEVATION - PROPOSED

SCALE: 1" = 15'

0 7.5' 15' 30'

FEBRUARY 12, 2025

I RRA

WINDOW DIAGRAM SOUTH ELEVATION

SCALE: 1" = 15'

0 7.5' 15' 30'

I BRA

**FEBRUARY 12, 2025** 

1. HISTORIC WINDOW TO BE RESTORED

2. EXISTING NON-HISTORIC WINDOW TO BE REPLACED

3. EXISTING NON-HISTORIC WINDOW TO REMAIN

4. EXISTING WINDOW OPENING TO BE ENLARGED

5. A/C UNITS TO BE REMOVED. WINDOW TO BE RESTORED/

WINDOW DIAGRAM WEST ELEVATION

SCALE: 1" = 15'

**FEBRUARY 12, 2025** 

**LBBA** 

1. HISTORIC WINDOW TO BE RESTORED

2. EXISTING NON-HISTORIC WINDOW TO BE REPLACED

3. EXISTING NON-HISTORIC WINDOW TO REMAIN

4. EXISTING WINDOW OPENING TO BE ENLARGED

| 5. A/C UNITS TO BE REMOVED. WINDOW TO BE RESTORED/
\_ \_ \_ \_ REPLACED TO MATCH ADJACENT.

WINDOW DIAGRAM NORTH ELEVATION

SCALE: 1" = 15'

0 7.5' 15' 30'

**FEBRUARY 12, 2025** 

WINDOW DIAGRAM EAST ELEVATION

SCALE: 1" = 15'

**FEBRUARY 12, 2025** 

**LBBA** 

0 7.5' 15' 30'