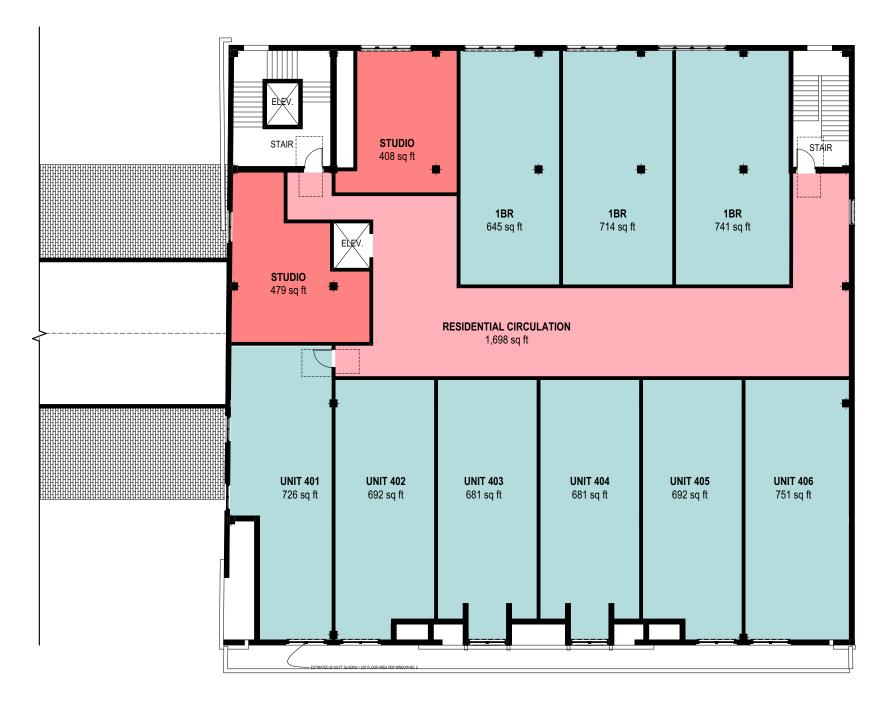

4TH FLOOR PLAN

SCALE: 1/16" = 1'-0"

FEBRUARY 12, 2025

I RRA

5TH FLOOR PLAN

SCALE: 1/16" = 1'-0"

FEBRUARY 12, 2025

**LBBA** 