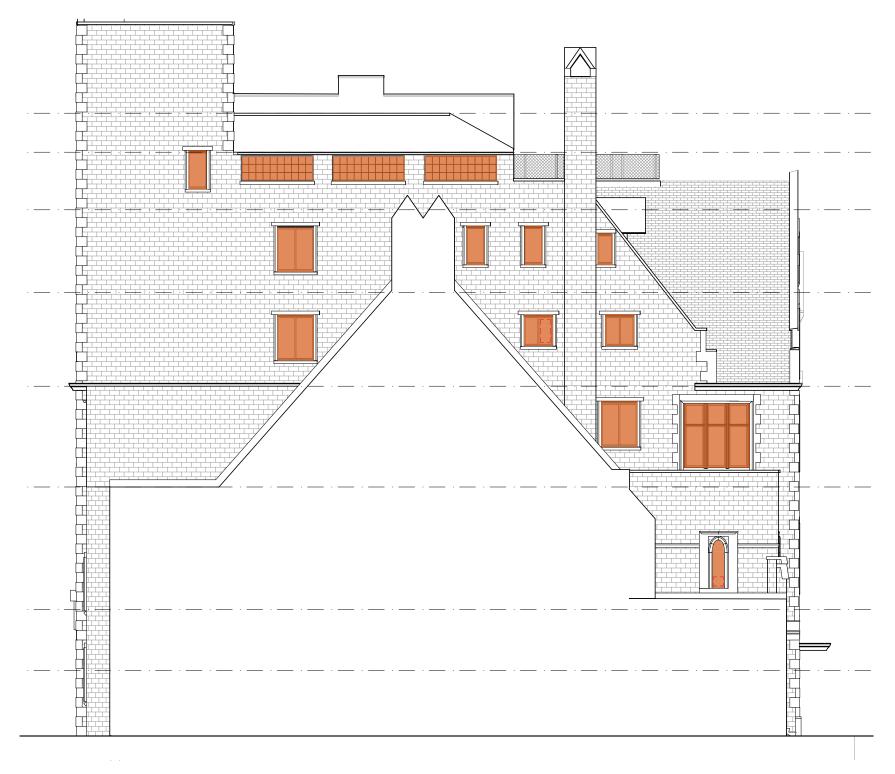

### **ELEVATIONS**

EAST ELEVATION - PROPOSED

SCALE: 1" = 15'

0 7.5' 15' 30'

FEBRUARY 12, 2025

I RRA

WINDOW DIAGRAM SOUTH ELEVATION

SCALE: 1" = 15'

0 7.5' 15' 30'

I BRA

**FEBRUARY 12, 2025** 

1. HISTORIC WINDOW TO BE RESTORED

2. EXISTING NON-HISTORIC WINDOW TO BE REPLACED

3. EXISTING NON-HISTORIC WINDOW TO REMAIN

4. EXISTING WINDOW OPENING TO BE ENLARGED