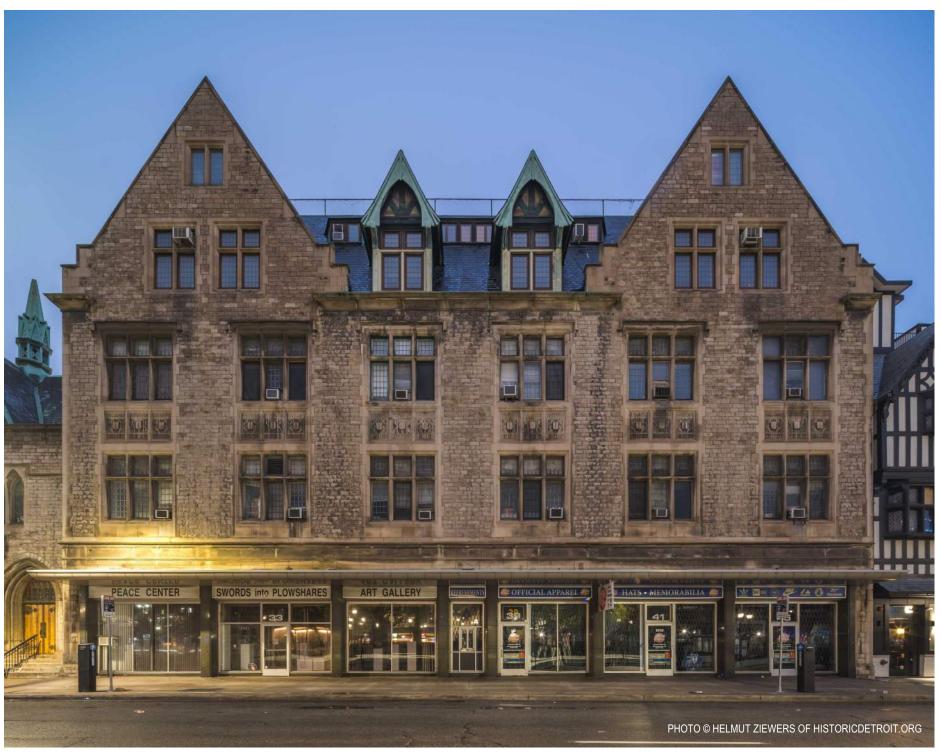

## **HISTORIC PHOTOS**

**VIEW NORTH FROM GRAND CIRCUS PARK** 

**VIEW OF 1930'S RENOVATION** 

CENTRAL METHODIST EPISCOPAL CHURCH - ANNEX BUILT 1915