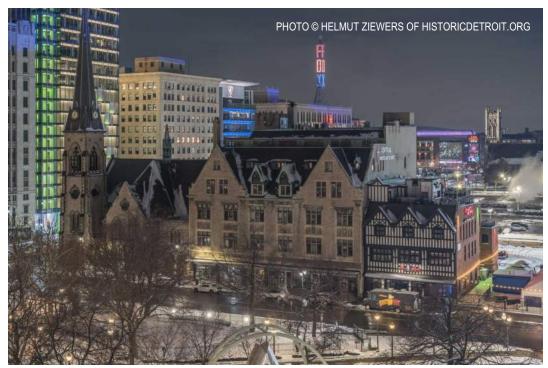

## **SITE PHOTOS**

**SOUTH ELEVATION ALONG E ADAMS AVE** 

CORNER OF WOODWARD AVE AND E ADAMS AVE

SOUTH ELEVATION OF CHURCH HOUSE ALONG E ADAMS AVE