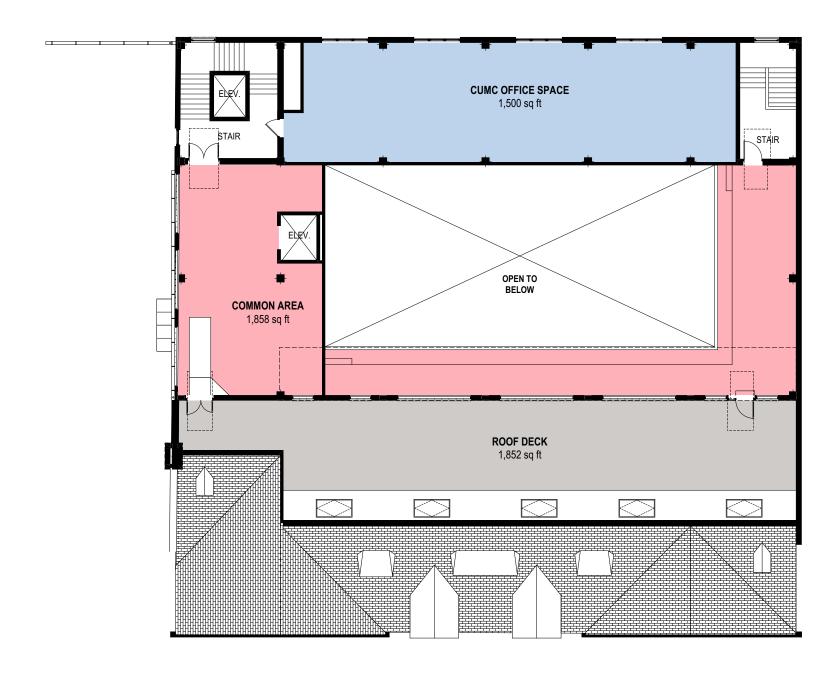

RAM EAST ELEVATION

SCALE: 1" = 15'

**FEBRUARY 12, 2025** 

**LBBA** 

0 7.5' 15' 30'

### **ENLARGED ELEVATIONS**



## **ENLARGED WINDOW PHOTOS**







INTERIOR VIEW OF 5TH FLOOR WINDOW



INTERIOR VIEW OF 5TH FLOOR WINDOW











PHOTO 03



**PHOTO 04** 



## **ENLARGED ELEVATIONS**



## **ENLARGED WINDOW PHOTOS**



**EXTERIOR VIEW OF STOREFRONT ALONG E ADAMS AVE** 









PHOTO 05

PHOTO 08

FEBRUARY 12, 2025







1ST FLOOR PLAN

SCALE: 1/16" = 1'-0"



**FEBRUARY 12, 2025** 

\_\_\_\_





2ND FLOOR PLAN

SCALE: 1/16" = 1'-0"



**FEBRUARY 12, 2025** 





3RD FLOOR PLAN

SCALE: 1/16" = 1'-0"



**FEBRUARY 12, 2025** 

**LBBA** 





4TH FLOOR PLAN

SCALE: 1/16" = 1'-0"



FEBRUARY 12, 2025

I RRA





5TH FLOOR PLAN

SCALE: 1/16" = 1'-0"



FEBRUARY 12, 2025

**LBBA** 





**6TH FLOOR PLAN** 

SCALE: 1/16" = 1'-0"



FEBRUARY 12, 2025

**LBBA** 

### **ROOF PLAN**







## **SITE PHOTOS**



**SOUTH ELEVATION ALONG E ADAMS AVE** 



CORNER OF WOODWARD AVE AND E ADAMS AVE



SOUTH ELEVATION OF CHURCH HOUSE ALONG E ADAMS AVE



## **SITE PHOTOS**







NORTH ELEVATION OF CHURCH HOUSE



NORTH ELEVATION



**WEST ELEVATION** 



NORTH VIEW OF CHURCH HOUSE

**FEBRUARY 12, 2025** 



## **ENLARGED WINDOW PHOTOS**







INTERIOR VIEW OF 5TH FLOOR WINDOW



INTERIOR VIEW OF 5TH FLOOR WINDOW











PHOTO 03



**PHOTO 04** 

## **ENLARGED WINDOW PHOTOS**



**EXTERIOR VIEW OF STOREFRONT ALONG E ADAMS AVE** 









PHOTO 05

PHOTO 07

PHOTO 08

PHOTO 09

FEBRUARY 12, 2025