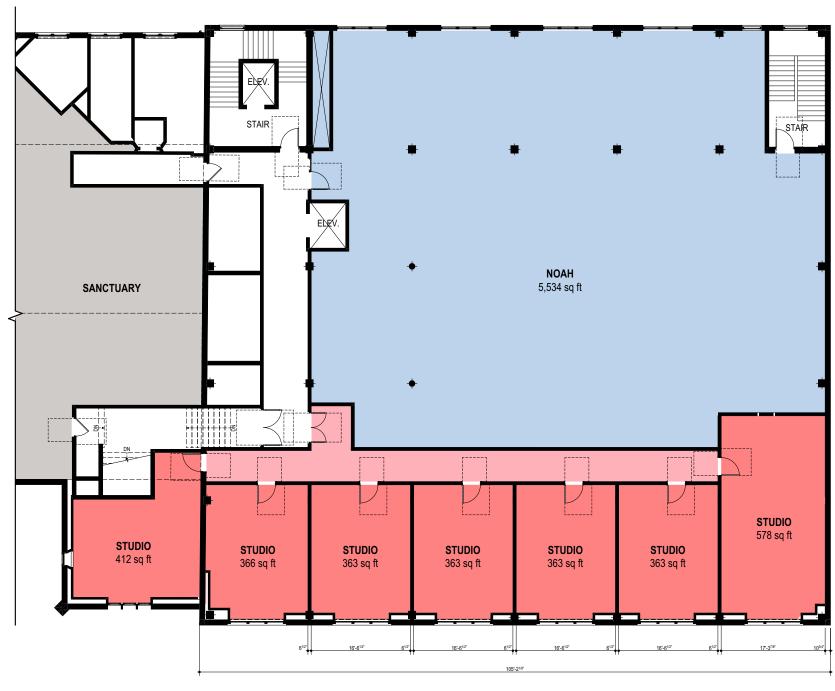

4TH FLOOR PLAN

SCALE: 1/16" = 1'-0"

FEBRUARY 12, 2025

I RRA

5TH FLOOR PLAN

SCALE: 1/16" = 1'-0"

FEBRUARY 12, 2025

**LBBA** 

**6TH FLOOR PLAN** 

SCALE: 1/16" = 1'-0"

FEBRUARY 12, 2025

**LBBA** 