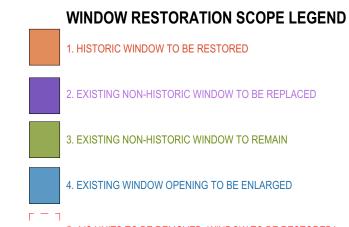

0 7.5' 15' 30'

I BRA

**FEBRUARY 12, 2025** 

1. HISTORIC WINDOW TO BE RESTORED

2. EXISTING NON-HISTORIC WINDOW TO BE REPLACED

3. EXISTING NON-HISTORIC WINDOW TO REMAIN

4. EXISTING WINDOW OPENING TO BE ENLARGED

5. A/C UNITS TO BE REMOVED. WINDOW TO BE RESTORED/

WINDOW DIAGRAM WEST ELEVATION

SCALE: 1" = 15'

**FEBRUARY 12, 2025** 

**LBBA** 

1. HISTORIC WINDOW TO BE RESTORED

2. EXISTING NON-HISTORIC WINDOW TO BE REPLACED

3. EXISTING NON-HISTORIC WINDOW TO REMAIN

4. EXISTING WINDOW OPENING TO BE ENLARGED

| 5. A/C UNITS TO BE REMOVED. WINDOW TO BE RESTORED/
\_ \_ \_ \_ REPLACED TO MATCH ADJACENT.

WINDOW DIAGRAM NORTH ELEVATION