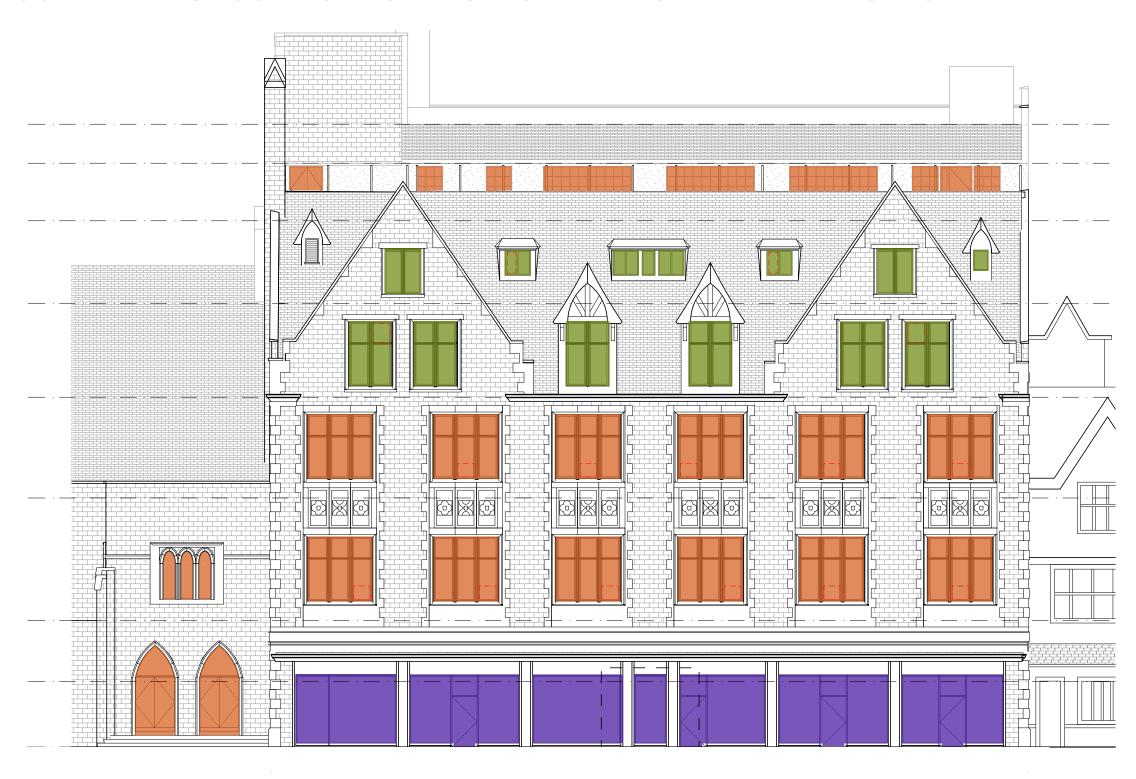

RTH FROM GRAND CIRCUS PARK** 



**VIEW OF 1930'S RENOVATION** 



CENTRAL METHODIST EPISCOPAL CHURCH - ANNEX BUILT 1915





## **SITE PHOTOS**



**SOUTH ELEVATION ALONG E ADAMS AVE** 



CORNER OF WOODWARD AVE AND E ADAMS AVE



SOUTH ELEVATION OF CHURCH HOUSE ALONG E ADAMS AVE



## **SITE PHOTOS**







NORTH ELEVATION OF CHURCH HOUSE







**WEST ELEVATION** 



NORTH VIEW OF CHURCH HOUSE

**FEBRUARY 12, 2025** 





**FEBRUARY 12, 2025** 



### **ELEVATIONS**





**ROOF DECK SOUTH ELEVATION - PROPOSED** 

SCALE: 1" = 15'

0 7.5' 15' 30'

**FEBRUARY 12, 2025** 

**LBBA** 





WEST ELEVATION - PROPOSED

SCALE: 1" = 15'

0 7.5' 15' 30'

FEBRUARY 12, 2025

**LBBA** 







### **ELEVATIONS**





EAST ELEVATION - PROPOSED

SCALE: 1" = 15'

0 7.5' 15' 30'

FEBRUARY 12, 2025

I RRA







WINDOW DIAGRAM SOUTH ELEVATION

SCALE: 1" = 15'

0 7.5' 15' 30'

I BRA

**FEBRUARY 12, 2025** 



1. HISTORIC WINDOW TO BE RESTORED

2. EXISTING NON-HISTORIC WINDOW TO BE REPLACED

3. EXISTING NON-HISTORIC WINDOW TO REMAIN

4. EXISTING WINDOW OPENING TO BE ENLARGED

5. A/C UNITS TO BE REMOVED. WINDOW TO BE RESTORED/



WINDOW DIAGRAM WEST ELEVATION

SCALE: 1" = 15'



**FEBRUARY 12, 2025** 

**LBBA** 





1. HISTORIC WINDOW TO BE RESTORED

2. EXISTING NON-HISTORIC WINDOW TO BE REPLACED

3. EXISTING NON-HISTORIC WINDOW TO REMAIN

4. EXISTING WINDOW OPENING TO BE ENLARGED

| 5. A/C UNITS TO BE REMOVED. WINDOW TO BE RESTORED/
\_ \_ \_ \_ REPLACED TO MATCH ADJACENT.



WINDOW DIAGRAM NORTH ELEVATION

SCALE: 1" = 15'

0 7.5' 15' 30'

**FEBRUARY 12, 2025** 









WINDOW DIAGRAM EAST EL