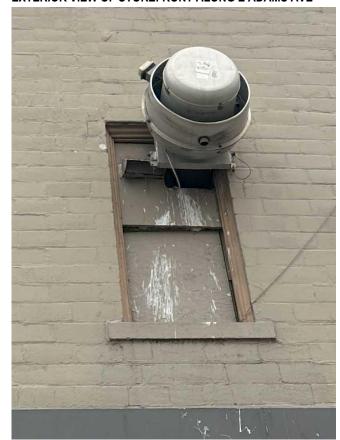

## **ENLARGED WINDOW PHOTOS**

**EXTERIOR VIEW OF STOREFRONT ALONG E ADAMS AVE** 

PHOTO 05

PHOTO 07

PHOTO 08

PHOTO 09

FEBRUARY 12, 2025

## **ENLARGED WINDOW PHOTOS**

**EXTERIOR VIEW OF STOREFRONT ALONG E ADAMS AVE** 

PHOTO 05

PHOTO 08

FEBRUARY 12, 2025

1ST FLOOR PLAN

SCALE: 1/16" = 1'-0"

**FEBRUARY 12, 2025** 