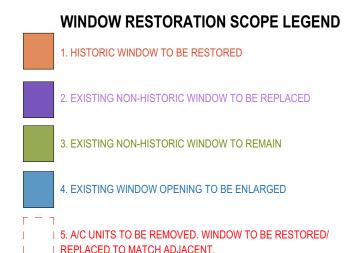

0 7.5' 15' 30'

I BRA

**FEBRUARY 12, 2025** 

1. HISTORIC WINDOW TO BE RESTORED

2. EXISTING NON-HISTORIC WINDOW TO BE REPLACED

3. EXISTING NON-HISTORIC WINDOW TO REMAIN

4. EXISTING WINDOW OPENING TO BE ENLARGED

5. A/C UNITS TO BE REMOVED. WINDOW TO BE RESTORED/

WINDOW DIAGRAM WEST ELEVATION

SCALE: 1" = 15'

**FEBRUARY 12, 2025** 

**LBBA** 

1. HISTORIC WINDOW TO BE RESTORED

2. EXISTING NON-HISTORIC WINDOW TO BE REPLACED

3. EXISTING NON-HISTORIC WINDOW TO REMAIN

4. EXISTING WINDOW OPENING TO BE ENLARGED

| 5. A/C UNITS TO BE REMOVED. WINDOW TO BE RESTORED/
\_ \_ \_ \_ REPLACED TO MATCH ADJACENT.

WINDOW DIAGRAM NORTH ELEVATION