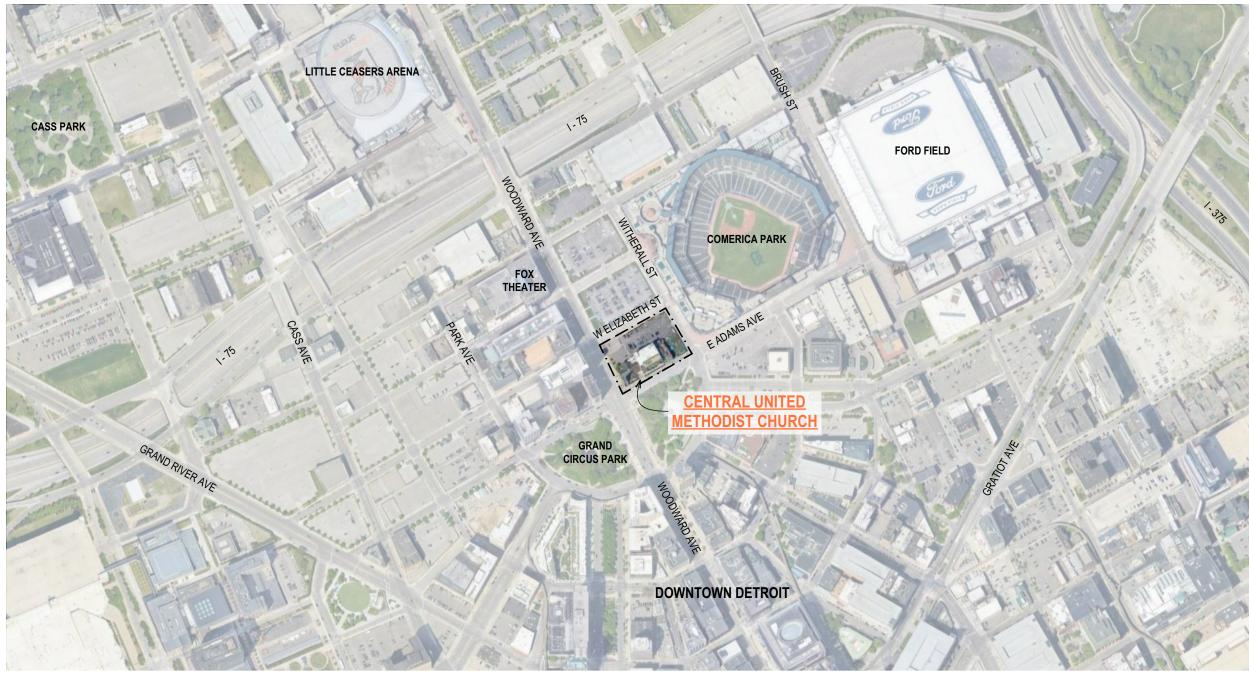

|           |

## **SITE PHOTOS**



**SOUTH ELEVATION ALONG E ADAMS AVE** 



CORNER OF WOODWARD AVE AND E ADAMS AVE



SOUTH ELEVATION OF CHURCH HOUSE ALONG E ADAMS AVE



## **SITE PHOTOS**







NORTH ELEVATION OF CHURCH HOUSE



NORTH ELEVATION



**WEST ELEVATION** 



NORTH VIEW OF CHURCH HOUSE

**FEBRUARY 12, 2025** 



## **ENLARGED WINDOW PHOTOS**







INTERIOR VIEW OF 5TH FLOOR WINDOW



INTERIOR VIEW OF 5TH FLOOR WINDOW











PHOTO 03



**PHOTO 04** 



## **ENLARGED WINDOW PHOTOS**



**EXTERIOR VIEW OF STOREFRONT ALONG E ADAMS AVE** 









PHOTO 05

PHOTO 07

PHOTO 08

PHOTO 09

FEBRUARY 12, 2025







## SITE CONTEXT





**CONTEXT PLAN** 

SCALE: 1" =500'





### SITE PLAN





ARCHITECTURAL SITE PLAN

SCALE: 1" = 40'





**FEBRUARY 12, 2025** 

## **HISTORIC PHOTOS**





**VIEW NORTH FROM GRAND CIRCUS PARK** 



**VIEW OF 1930'S RENOVATION** 



CENTRAL METHODIST EPISCOPAL CHURCH - ANNEX BUILT 1915





## **SITE PHOTOS**



**SOUTH ELEVATION ALONG E ADAMS AVE** 



CORNER OF WOODWARD AVE AND E ADAMS AVE



SOUTH ELEVATION OF CHURCH HOUSE ALONG E ADAMS AVE



## **SITE PHOTOS**







NORTH ELEVATION OF CHURCH HOUSE







**WEST ELEVATION** 



NORTH VIEW OF CHURCH HOUSE

**FEBRUARY 12, 2025** 





**FEBRUARY 12, 2025** 



### **ELEVATIONS**





**ROOF DECK SOUTH ELEVATION - PROPOSED** 

SCALE: 1" = 15'

0 7.5' 15' 30'

**FEBRUARY 12, 2025** 

**LBBA** 





WEST ELEVATION - PROPOSED

SCALE: 1"