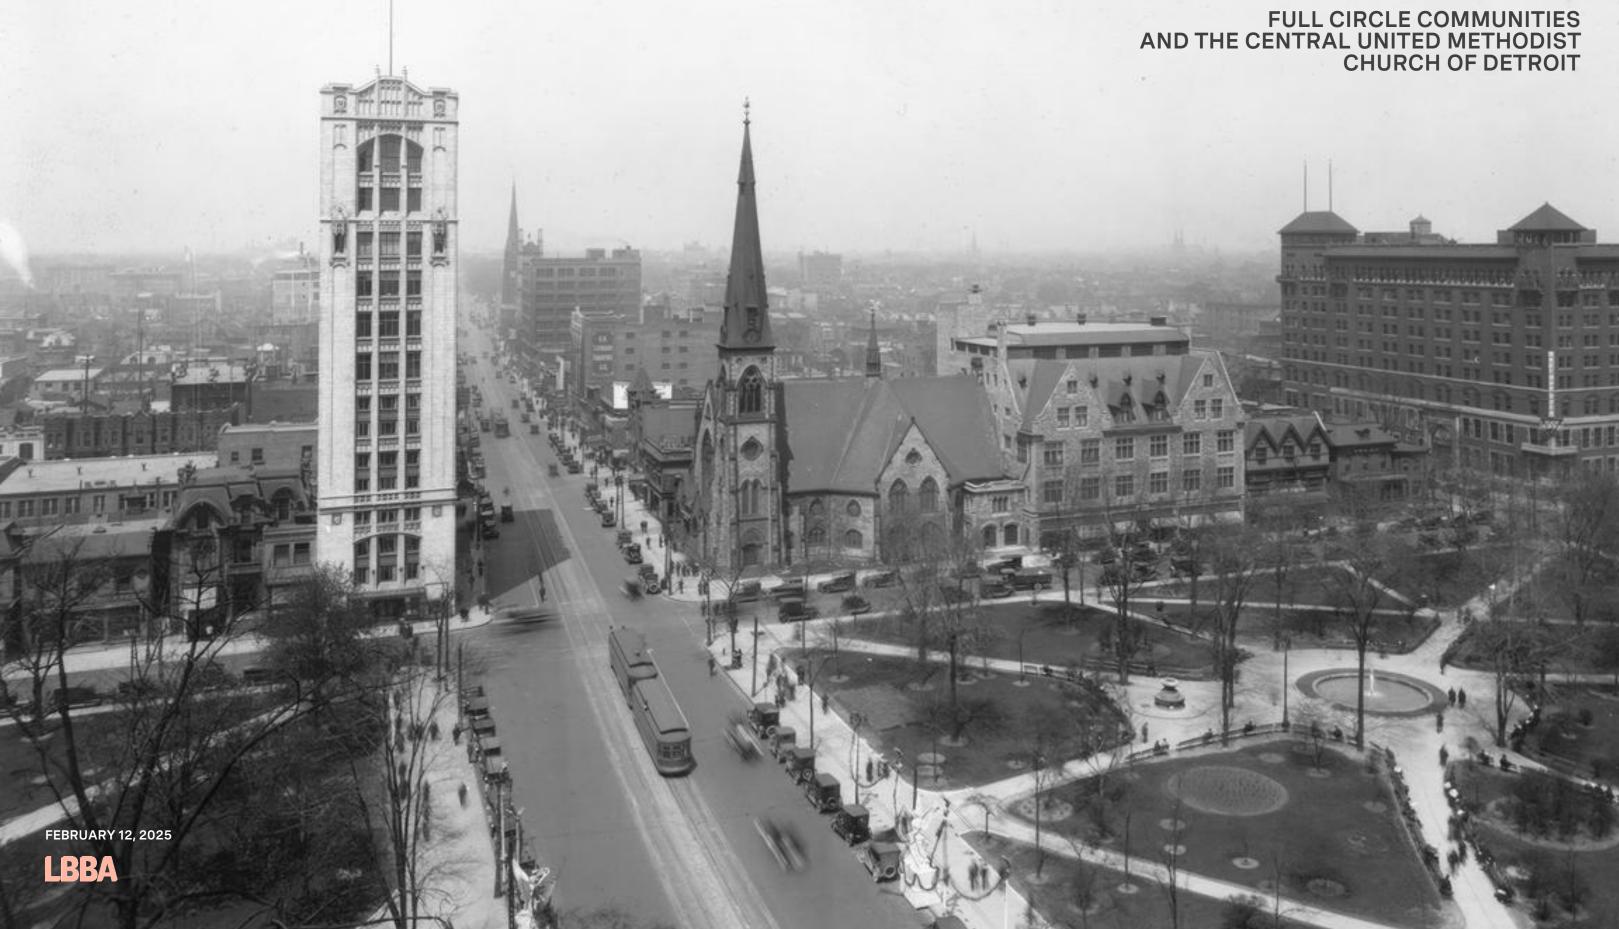

## **HISTORIC PHOTOS**

**VIEW NORTH FROM GRAND CIRCUS PARK** 

**VIEW OF 1930'S RENOVATION** 

CENTRAL METHODIST EPISCOPAL CHURCH - ANNEX BUILT 1915