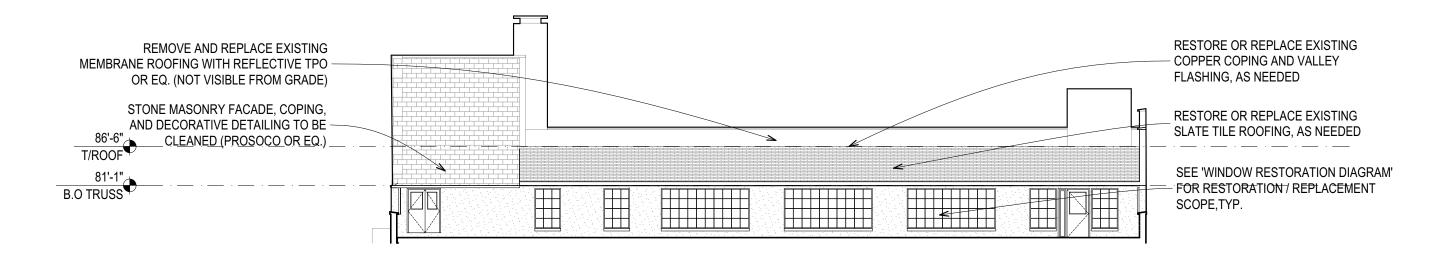

### **ELEVATIONS**

**ROOF DECK SOUTH ELEVATION - PROPOSED** 

SCALE: 1" = 15'

0 7.5' 15' 30'

**FEBRUARY 12, 2025** 

**LBBA** 

WEST ELEVATION - PROPOSED

SCALE: 1" = 15'

0 7.5' 15' 30'

FEBRUARY 12, 2025

**LBBA** 