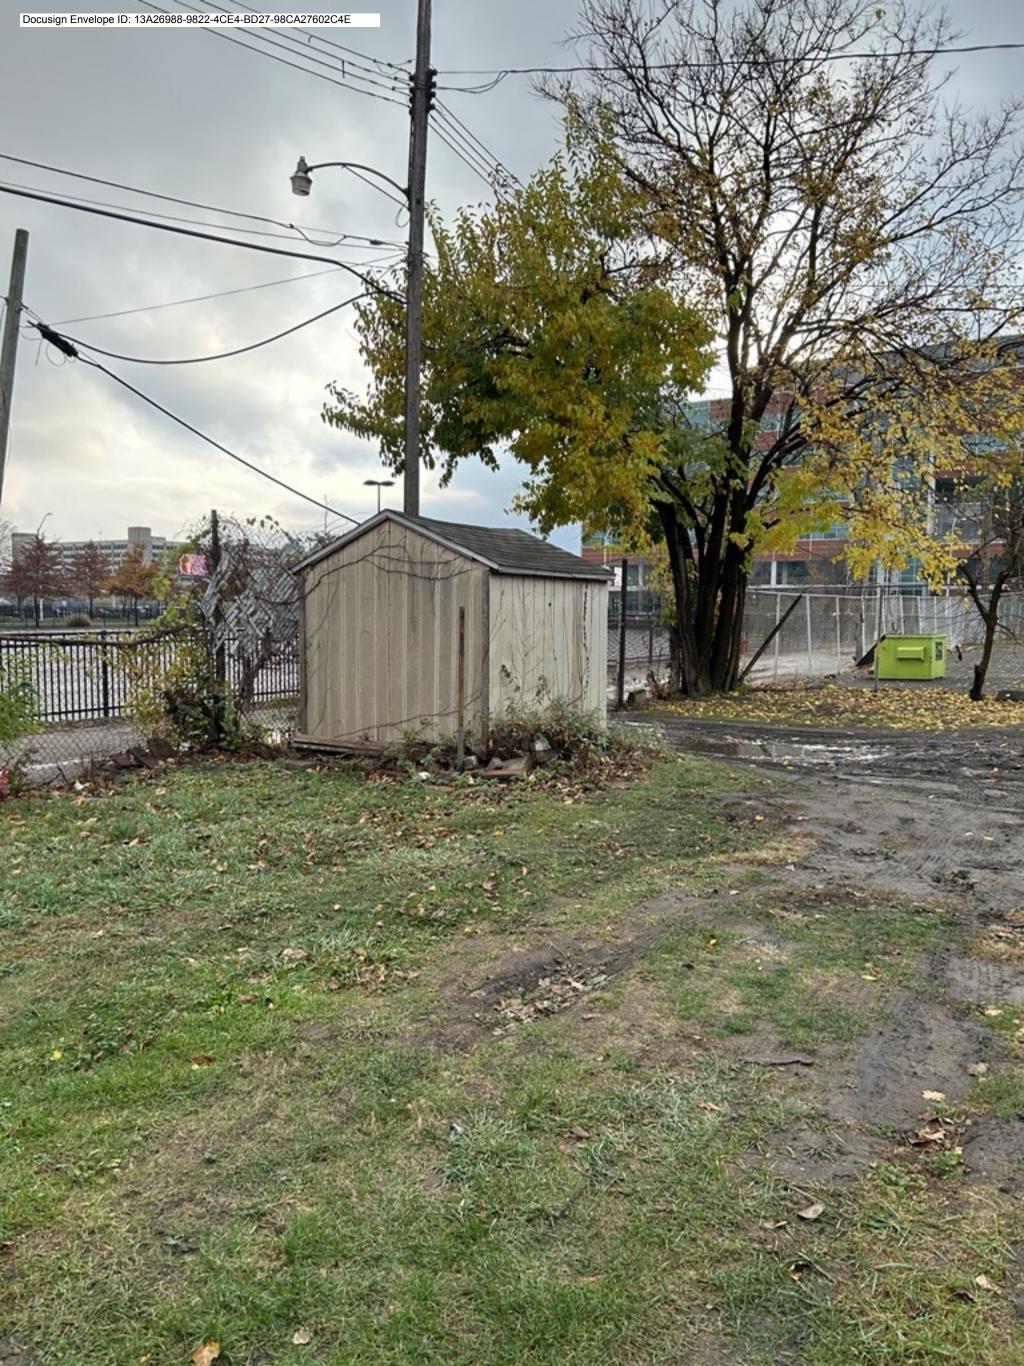

No alterations are proposed to the existing building. Currently the site is an asphalt parking lot on north portion of site adjacent to building. The rear yard is primarily grass with existing storage sheds, surrounded by chain link fencing.

TRANSITIONAL HOUSING PARKING EXPANSION HISTORIC DISTRICT COMMISSION SUBMITTAL

TRANSITIONAL HOUSING PARKING EXPANSION EXISTING CONDITIONS

TRANSITIONAL HOUSING PARKING EXPANSION HISTORIC DISTRICT COMMISSION SUBMITTAL

TRANSITIONAL HOUSING PARKING EXPANSION EXISTING CONDITIONS