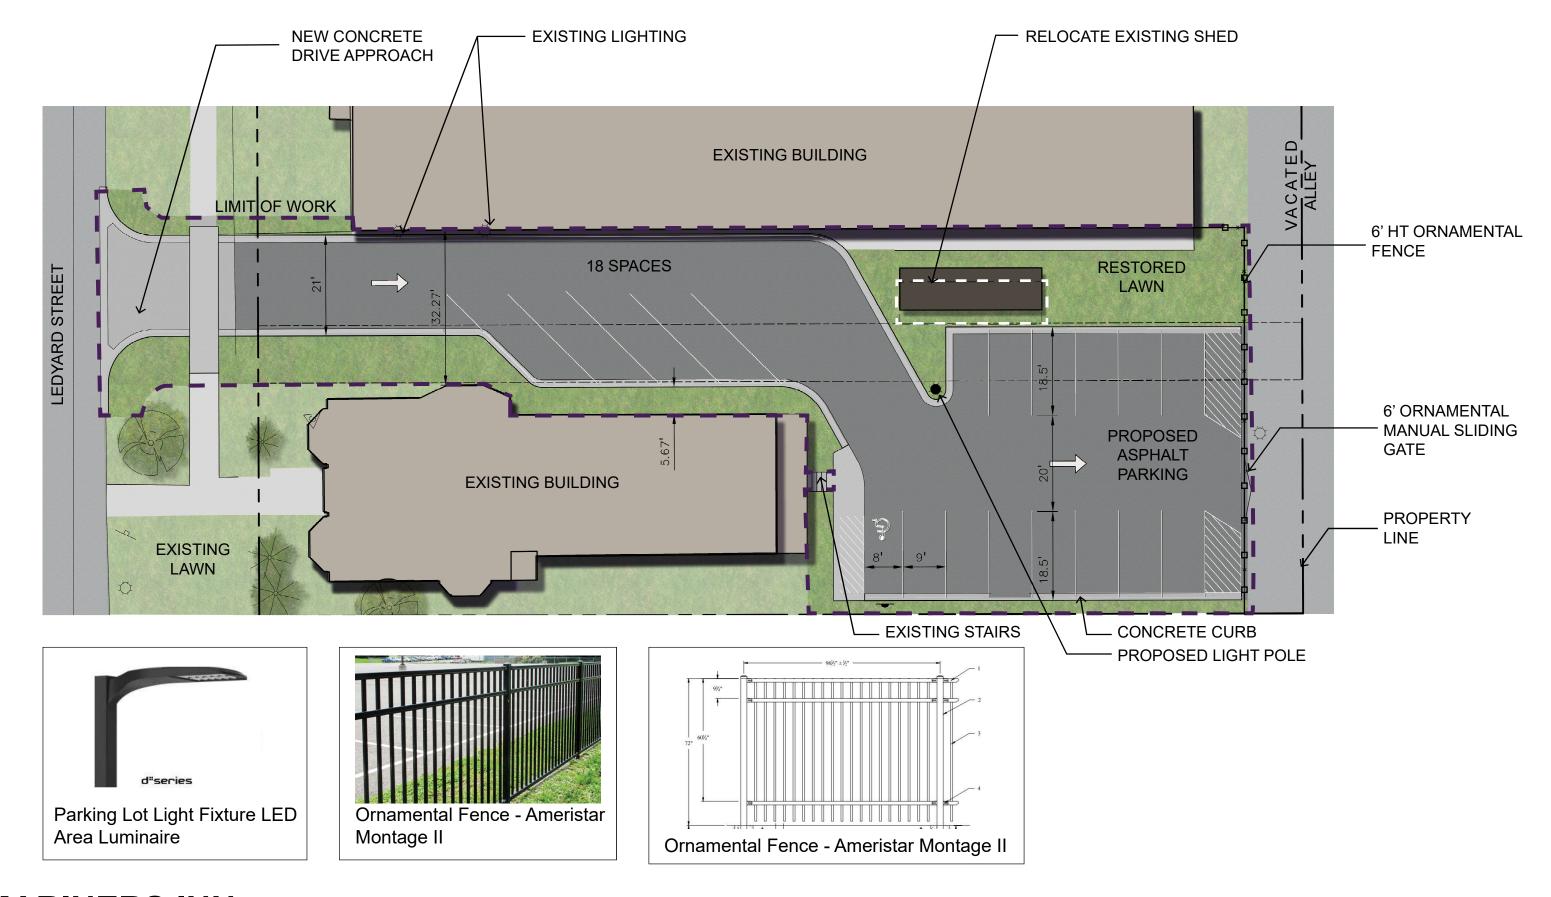

#### 3. DESCRIPTION OF PROJECT

In this box, tell us about what you want to do at the areas described above in box #1. (For example, Install new asphalt shingle roofing at garage.)

Removal and replacement of existing asphalt pavement and expansion of parking lot into grass rear yard. One shed is being relocated 3' east and the other is being removed. The rear chain link fence is being replaced with ornamental fence to match fencing on adjacent site. A +/-14' light pole is proposed for safety in the rear parking lot. A rendering of the site plan illustrating the proposed work is attached.

#### 4. DETAILED SCOPE OF WORK

In this box, please describe all steps necessary to complete the work described in box #3. (For example, "remove existing shingles, replace wood deck as necessary, replace wood eaves, install roof vents, replace rotted fascia boards, paint, clean worksite.")

Remove existing parking lot and lawn within limits of new parking lot.

Excavate to accommodate asphalt base material and storm drain.

Remove concrete pad and shed. Pour new pad and place shed on new pad.

Remove chain link fencing along rear of property.

Install new ornamental fencing and sliding gate.

Install parking lot storm drain and asphalt pavement, and light pole.

Stripe parking lot as shown on layout plan. Refer to layout plan for fence and light pole details.