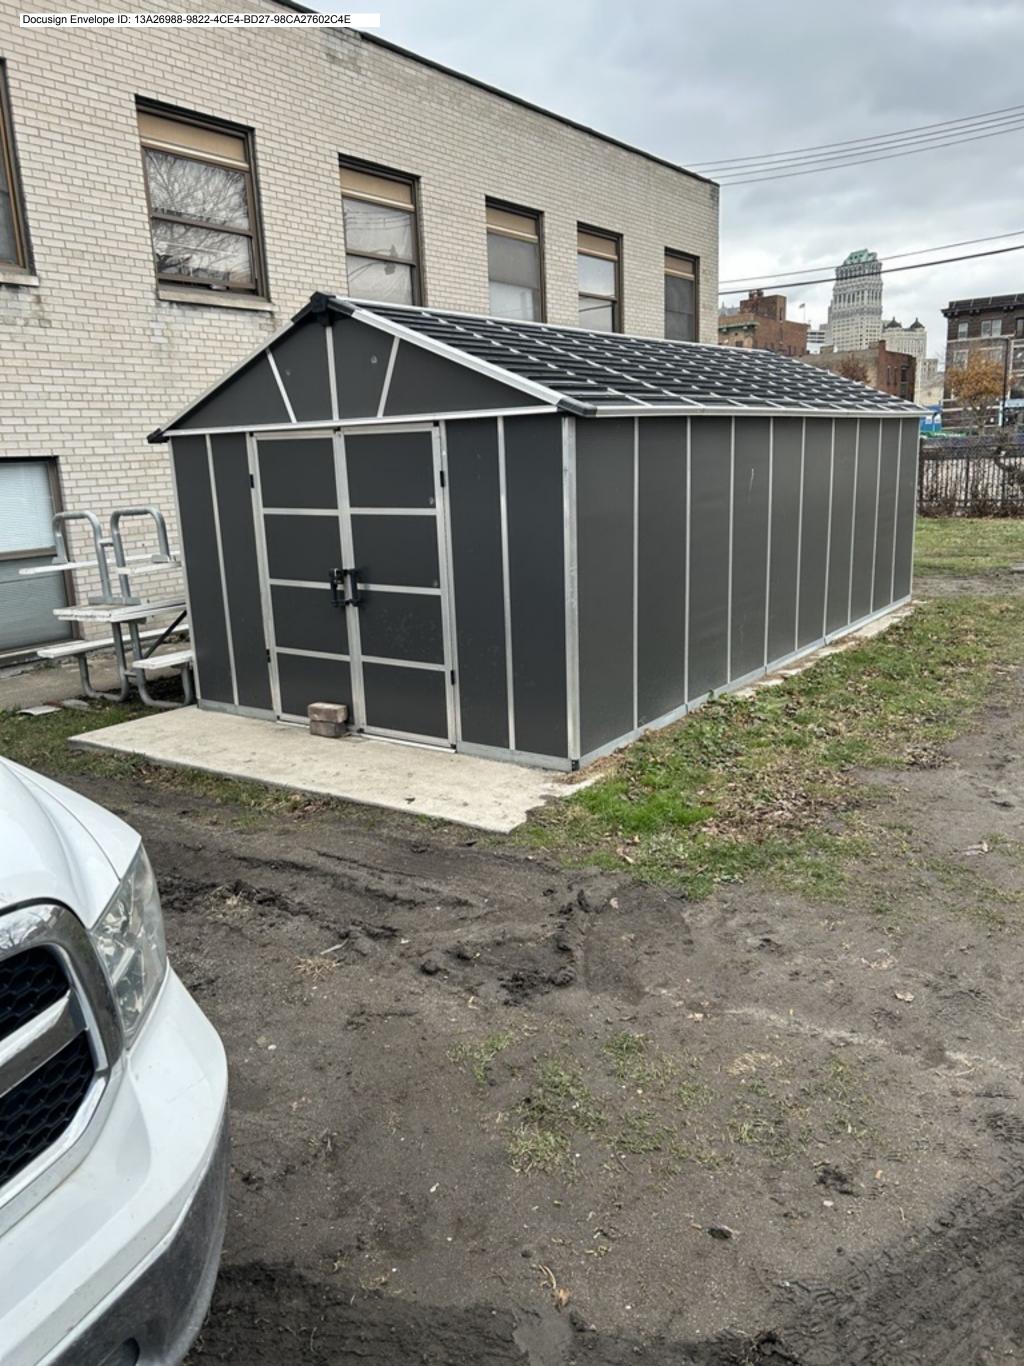

No alterations are proposed to the existing building. Currently the site is an asphalt parking lot on north portion of site adjacent to building. The rear yard is primarily grass with existing storage sheds, surrounded by chain link fencing.

Remove existing parking lot and lawn within limits of new parking lot.

Excavate to accommodate asphalt base material and storm drain.

Remove concrete pad and shed. Pour new pad and place shed on new pad.

TRANSITIONAL HOUSING PARKING EXPANSION HISTORIC DISTRICT COMMISSION SUBMITTAL

TRANSITIONAL HOUSING PARKING EXPANSION EXISTING CONDITIONS

TRANSITIONAL HOUSING PARKING EXPANSION HISTORIC DISTRICT COMMISSION SUBMITTAL

TRANSITIONAL HOUSING PARKING EXPANSION EXISTING CONDITIONS