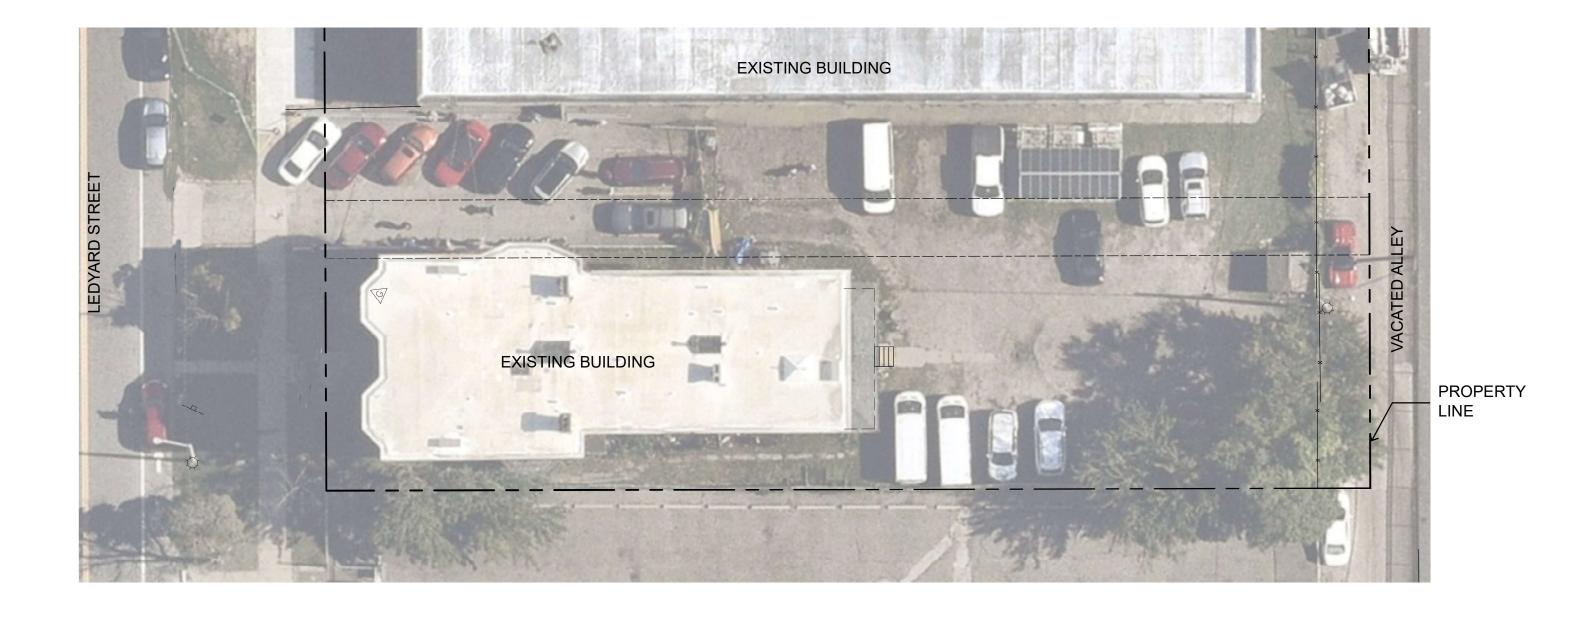

No alterations are proposed to the existing building. Currently the site is an asphalt parking lot on north portion of site adjacent to building. The rear yard is primarily grass with existing storage sheds, surrounded by chain link fencing.

TRANSITIONAL HOUSING PARKING EXPANSION HISTORIC DISTRICT COMMISSION SUBMITTAL

TRANSITIONAL HOUSING PARKING EXPANSION EXISTING CONDITIONS

TRANSITIONAL HOUSING PARKING EXPANSION HISTORIC DISTRICT COMMISSION SUBMITTAL

TRANSITIONAL HOUSING PARKING EXPANSION EXISTING CONDITIONS