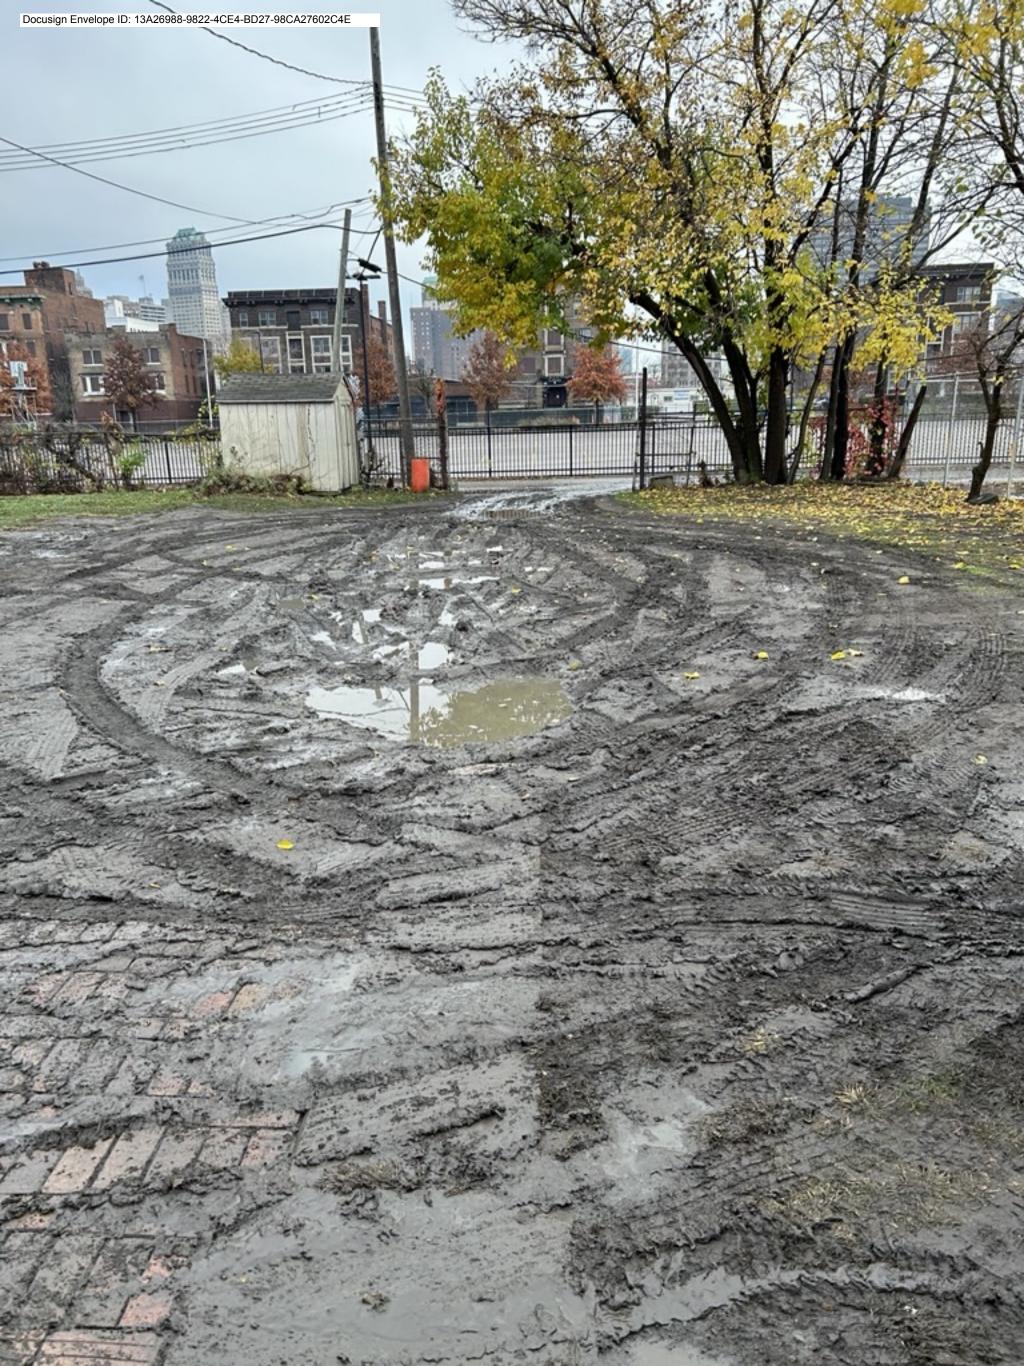

No alterations are proposed to the existing building. Currently the site is an asphalt parking lot on north portion of site adjacent to building. The rear yard is primarily grass with existing storage sheds, surrounded by chain link fencing.

TRANSITIONAL HOUSING PARKING EXPANSION HISTORIC DISTRICT COMMISSION SUBMITTAL

TRANSITIONAL HOUSING PARKING EXPANSION EXISTING CONDITIONS

TRANSITIONAL HOUSING PARKING EXPANSION HISTORIC DISTRICT COMMISSION SUBMITTAL

TRANSITIONAL HOUSING PARKING EXPANSION EXISTING CONDITIONS