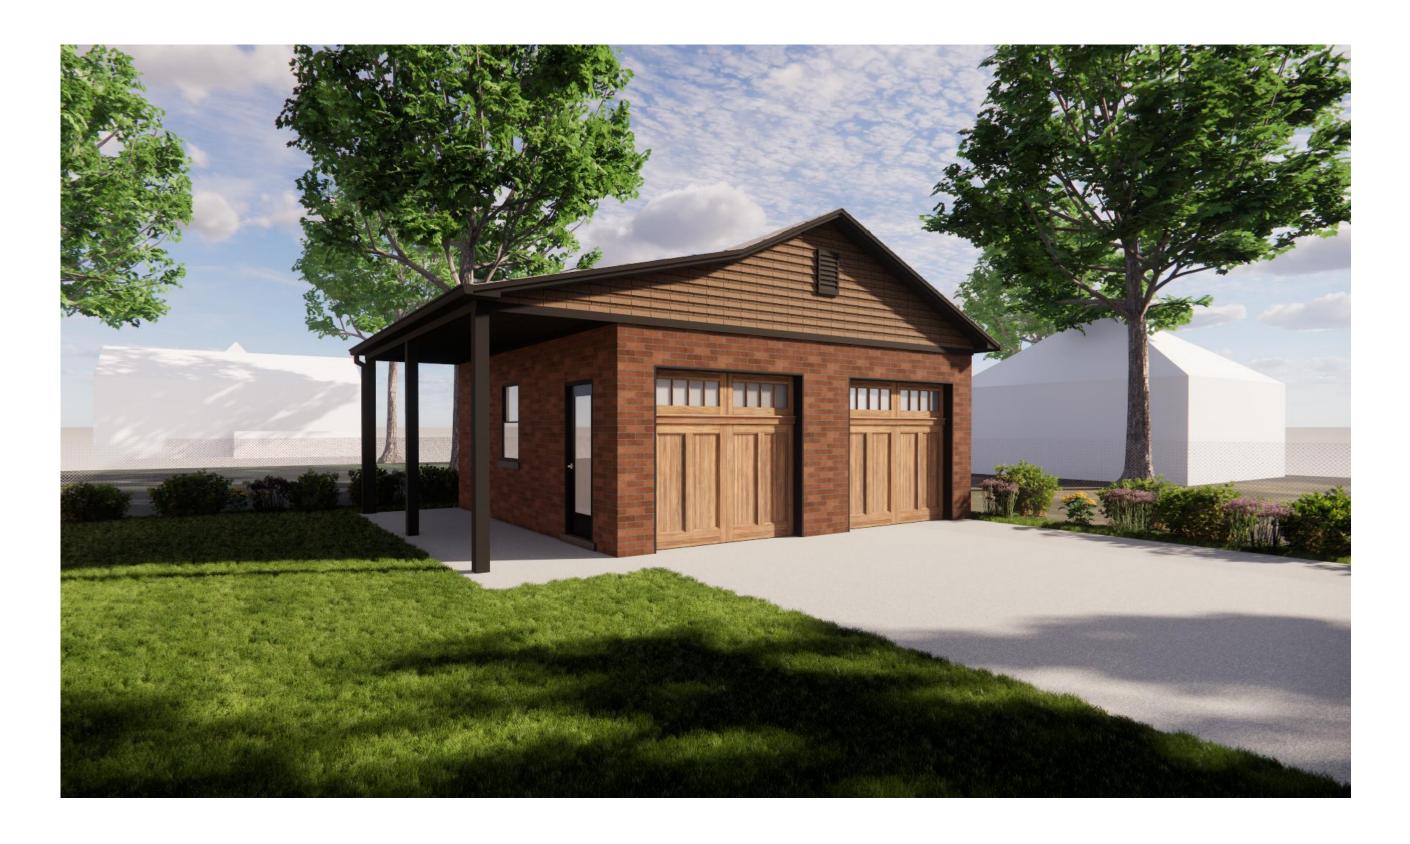

### **EAST ELEVATION**

SCALE 1/8" = 1'-0"

**Three**Squared

THREE SQUARED INC. 2541 TRUMBULL STREET DETROIT, MICHIGAN 48216

SCHEMATIC DESIGN 12/09/2024

McCLENDON GARAGE

McCLENDON GARAGE

**Three**Squared

PERSPECTIVE RENDERING

Three Squared Inc. 2541 TRUMBULL STREET DETROIT, MICHIGAN 48216

PERSPECTIVE RENDERING

Three Squared Inc.
2541 TRUMBULL STREET
DETROIT, MICHIGAN 48216

SCHEMATIC DESIGN
12/09/2024