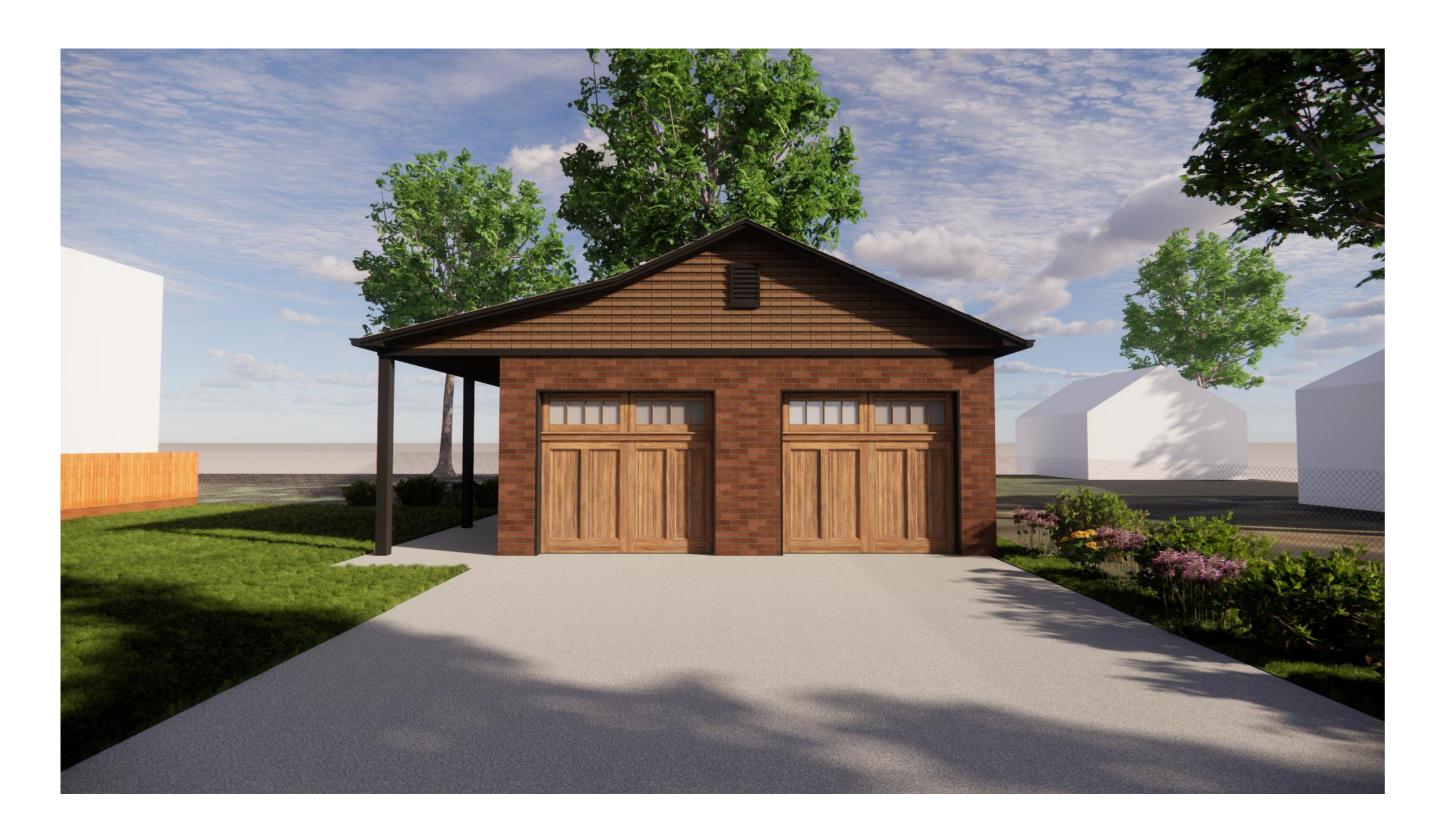

### **WEST ELEVATION**

SCALE 1/8" = 1'-0"

THREE SQUARED INC. 2541 TRUMBULL STREET DETROIT, MICHIGAN 48216

SCHEMATIC DESIGN 12/09/2024

PERSPECTIVE RENDERING

Three Squared Inc.
2541 TRUMBULL STREET
DETROIT, MICHIGAN 48216

SCHEMATIC DESIGN
12/09/2024