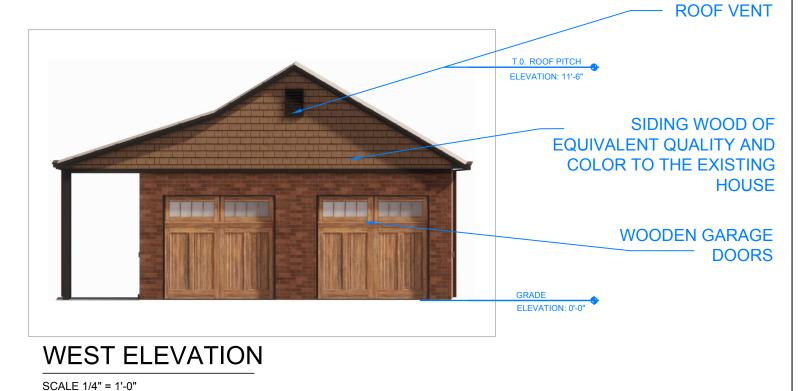

Occupancy                                                                                                                                                                                                                                                                                                                                                                                                                                                                                                   | 2 Occupants |





McCLENDON GARAGE







### **WEST ELEVATION**

SCALE 1/8" = 1'-0"





# NORTH ELEVATION

SCALE 1/8" = 1'-0"

### **EAST ELEVATION**

SCALE 1/8" = 1'-0"

**Three**Squared

THREE SQUARED INC. 2541 TRUMBULL STREET DETROIT, MICHIGAN 48216

SCHEMATIC DESIGN 12/09/2024

McCLENDON GARAGE









McCLENDON GARAGE

**Three**Squared

THREE SQUARED INC. 2541 TRUMBULL STREET DETROIT, MICHIGAN 48216

SCHEMATIC DESIGN 12/09/2024



PERSPECTIVE RENDERING

Three Squared Inc.
2541 TRUMBULL STREET
DETROIT, MICHIGAN 48216

SCHEMATIC DESIGN
12/09/2024



PERSPECTIVE RENDERING

Three Squared Inc. 2541 TRUMBULL STREET DETROIT, MICHIGAN 48216



PERSPECTIVE RENDERING

Three Squared Inc.
2541 TRUMBULL STREET
DETROIT, MICHIGAN 48216

SCHEMATIC DESIGN
12/09/2024