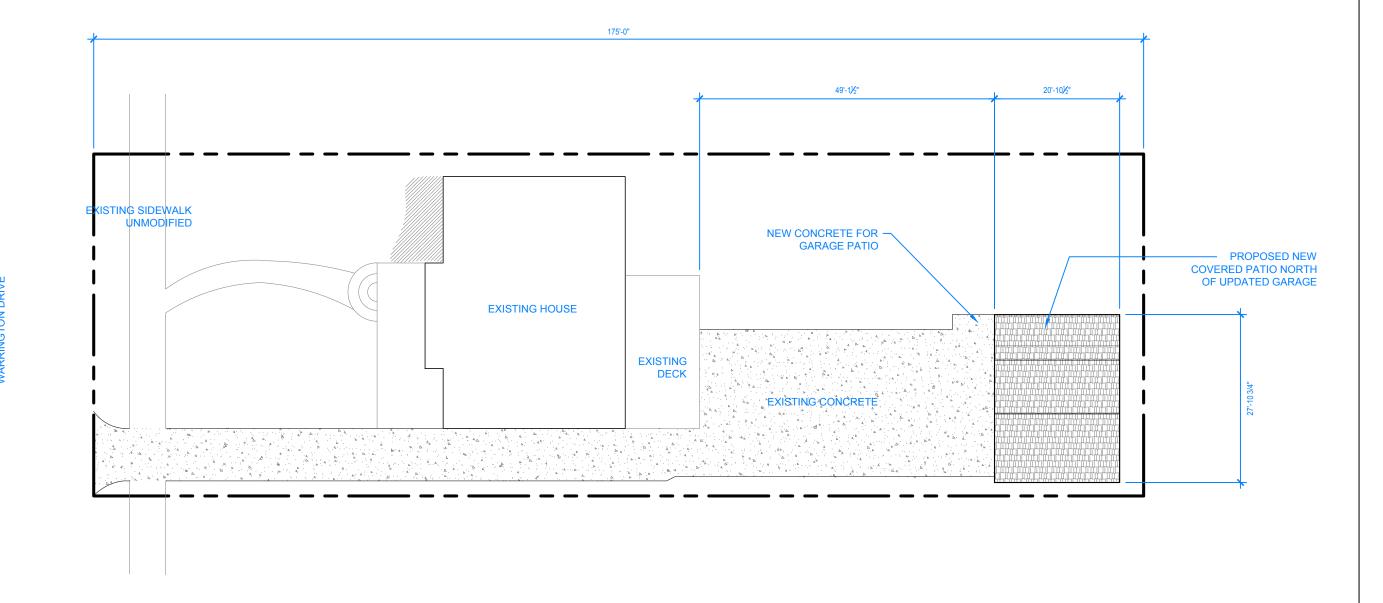

OWNER DeJUAN McCLENDON 734-516-6755 DEJUAN.MC@GMAIL.COM Parcel ID: 02004061 19410 WARRINGTON DR DETROIT, MI 48221 Address:

<u>Usage</u> Zoning District: R-1 Number of Buildings

Total Floor Area (sf)

**Dimensions** 60' Total Width: Total Depth: 164' 0.223 AC Total Acreage: Total Square Footage: 10,500 SF