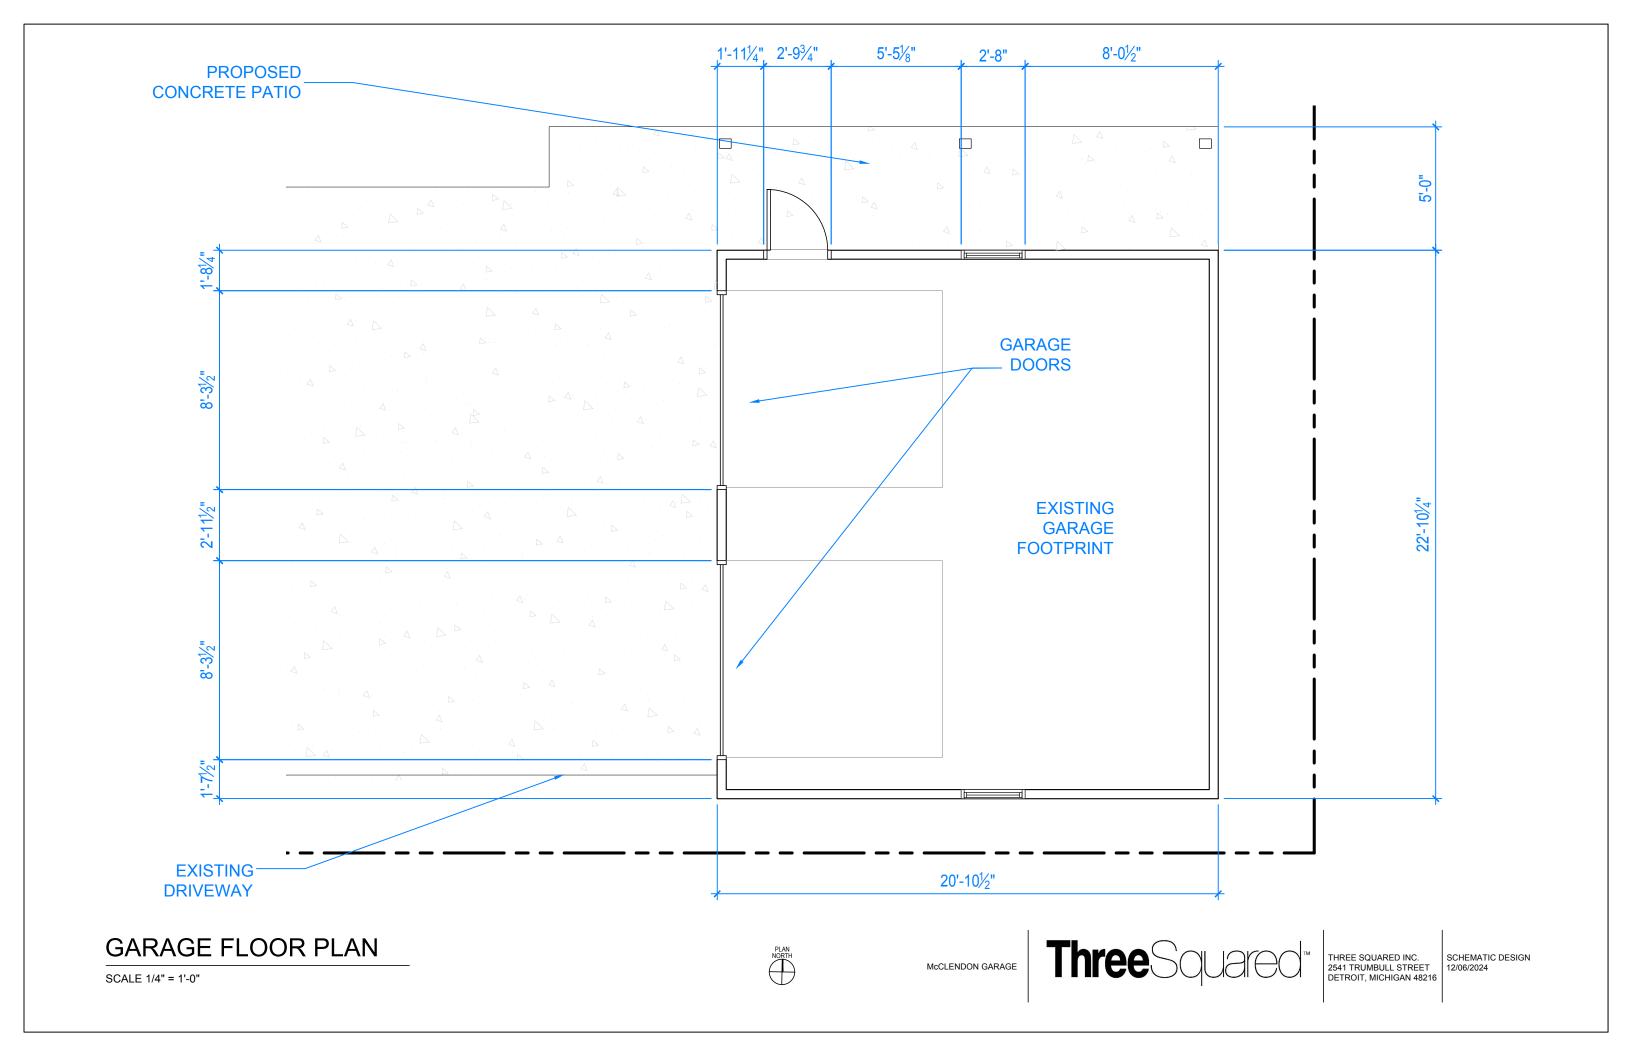

#### McCLENDON GARAGE

R-1 - 477SF

477

| Project Data               |                                                                                                                                                                                                                                                                                                                                                                                                                                                                                                                      |             |
|----------------------------|----------------------------------------------------------------------------------------------------------------------------------------------------------------------------------------------------------------------------------------------------------------------------------------------------------------------------------------------------------------------------------------------------------------------------------------------------------------------------------------------------------------------|-------------|
| Governing Codes:           | Michigan Residential Building Code, 2015 Edition Michigan Mechanical Code, 2015 Edition Michigan Plumbing Code, 2015 Edition Michigan Energy Code, 2015 Edition Michigan Energy Code, 2015 Edition 2017 NEC, Michigan Electric Code Part 8 Rules International Fire Code 2015 A117.1-2009 Accessible and Usable Buildings and Facilities  *All work shall be performed in accordance with all Federal, State, and Local codes. All work shall be done in a first class manner using standard construction practices. |             |
| Building Use:              | Single Family Residential                                                                                                                                                                                                                                                                                                                                                                                                                                                                                            |             |
| Zone:                      | R-1                                                                                                                                                                                                                                                                                                                                                                                                                                                                                                                  |             |
| Type of Construction:      | xx                                                                                                                                                                                                                                                                                                                                                                                                                                                                                                                   |             |
| Gross Building Area        | First Level                                                                                                                                                                                                                                                                                                                                                                                                                                                                                                          | 477 SF      |
|                            | Total Gross Building Area                                                                                                                                                                                                                                                                                                                                                                                                                                                                                            | 477 SF      |
| Occupant Load Calculations | Gross Residential Area 477 SF 200 Gross                                                                                                                                                                                                                                                                                                                                                                                                                                                                              | 2 Occupants |
|                            | Building Occupancy                                                                                                                                                                                                                                                                                                                                                                                                                                                                                                   | 2 Occupants |