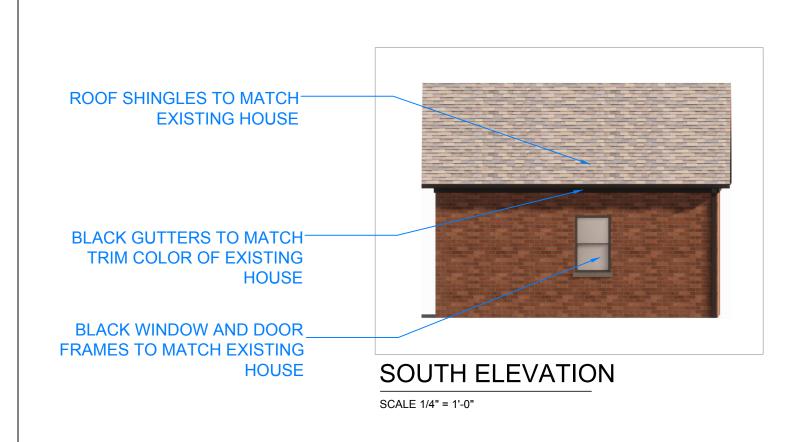

g Occupancy                                                                                                                                                                                                                                                                                                                                                                                                                                                                                                   | 2 Occupants |





McCLENDON GARAGE







### **WEST ELEVATION**

SCALE 1/8" = 1'-0"





# NORTH ELEVATION

SCALE 1/8" = 1'-0"

### **EAST ELEVATION**

SCALE 1/8" = 1'-0"

**Three**Squared

THREE SQUARED INC. 2541 TRUMBULL STREET DETROIT, MICHIGAN 48216

SCHEMATIC DESIGN 12/09/2024

McCLENDON GARAGE









McCLENDON GARAGE

**Three**Squared

THREE SQUARED INC. 2541 TRUMBULL STREET DETROIT, MICHIGAN 48216

SCHEMATIC DESIGN 12/09/2024



PERSPECTIVE RENDERING

Three Squared Inc.
2541 TRUMBULL STREET
DETROIT, MICHIGAN 48216

SCHEMATIC DESIGN
12/09/2024



PERSPECTIVE RENDERING

Three Squared Inc. 2541 TRUMBULL STREET DETROIT, MICHIGAN 48216



PERSPECTIVE RENDERING

Three Squared Inc.
2541 TRUMBULL STREET
DETROIT, MICHIGAN 48216

SCHEMATIC DESIGN
12/09/2024