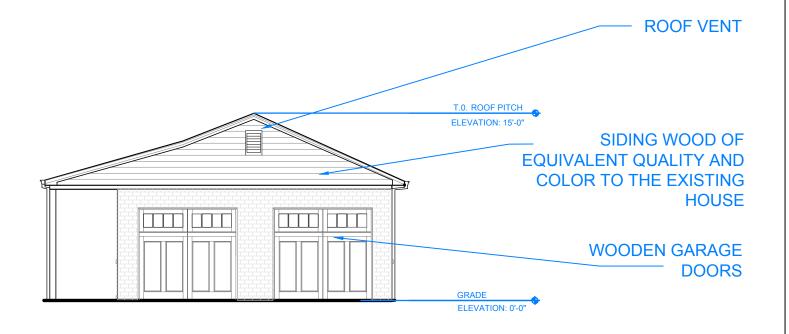

| 2 Occupants |
|                            | Building Occupancy                                                                                                                                                                                                                                                                                                                                                                                                                                                                                                   | 2 Occupants |





McCLENDON GARAGE







### **WEST ELEVATION**

SCALE 1/8" = 1'-0"





# NORTH ELEVATION

SCALE 1/8" = 1'-0"

### **EAST ELEVATION**

SCALE 1/8" = 1'-0"

**Three**Squared

THREE SQUARED INC. 2541 TRUMBULL STREET DETROIT, MICHIGAN 48216

SCHEMATIC DESIGN 12/09/2024

McCLENDON GARAGE









McCLENDON GARAGE

**Three**Squared

THREE SQUARED INC. 2541 TRUMBULL STREET DETROIT, MICHIGAN 48216

SCHEMATIC DESIGN 12/09/2024



PERSPECTIVE RENDERING

Three Squared Inc.
2541 TRUMBULL STREET
DETROIT, MICHIGAN 48216

SCHEMATIC DESIGN
12/09/2024



PERSPECTIVE RENDERING

Three Squared Inc. 2541 TRUMBULL STREET DETROIT, MICHIGAN 48216



PERSPECTIVE RENDERING

Three Squared Inc.
2541 TRUMBULL STREET
DETROIT, MICHIGAN 48216

SCHEMATIC DESIGN
12/09/2024