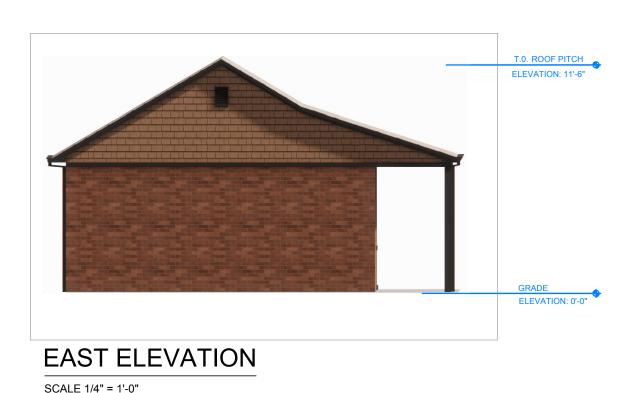

### **EAST ELEVATION**

SCALE 1/8" = 1'-0"

**Three**Squared

THREE SQUARED INC. 2541 TRUMBULL STREET DETROIT, MICHIGAN 48216

SCHEMATIC DESIGN 12/09/2024

McCLENDON GARAGE

McCLENDON GARAGE

**Three**Squared