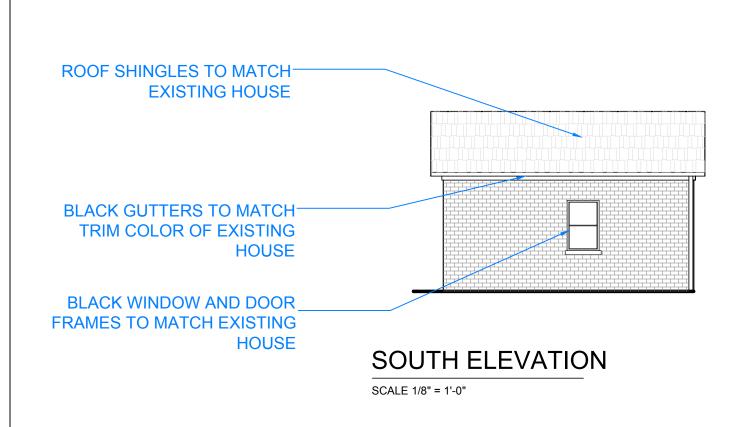

| 2 Occupants |
|                            | Building Occupancy                                                                                                                                                                                                                                                                                                                                                                                                                                                                                                   | 2 Occupants |





McCLENDON GARAGE







### **WEST ELEVATION**

SCALE 1/8" = 1'-0"





# NORTH ELEVATION

SCALE 1/8" = 1'-0"

### **EAST ELEVATION**

SCALE 1/8" = 1'-0"

**Three**Squared

THREE SQUARED INC. 2541 TRUMBULL STREET DETROIT, MICHIGAN 48216

SCHEMATIC DESIGN 12/09/2024

McCLENDON GARAGE









McCLENDON GARAGE

**Three**Squared

THREE SQUARED INC. 2541 TRUMBULL STREET DETROIT, MICHIGAN 48216

SCHEMATIC DESIGN 12/09/2024



PERSPECTIVE RENDERING

Three Squared Inc.
2541 TRUMBULL STREET
DETROIT, MICHIGAN 48216

SCHEMATIC DESIGN
12/09/2024



PERSPECTIVE RENDERING

Three Squared Inc. 2541 TRUMBULL STREET DETROIT, MICHIGAN 48216



PERSPECTIVE RENDERING

Three Squared Inc.
2541 TRUMBULL STREET
DETROIT, MICHIGAN 48216

SCHEMATIC DESIGN
12/09/2024