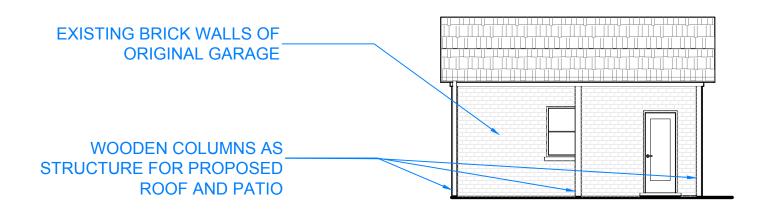

### **EAST ELEVATION**

SCALE 1/8" = 1'-0"

**Three**Squared

THREE SQUARED INC. 2541 TRUMBULL STREET DETROIT, MICHIGAN 48216

SCHEMATIC DESIGN 12/09/2024

McCLENDON GARAGE

McCLENDON GARAGE

**Three**Squared