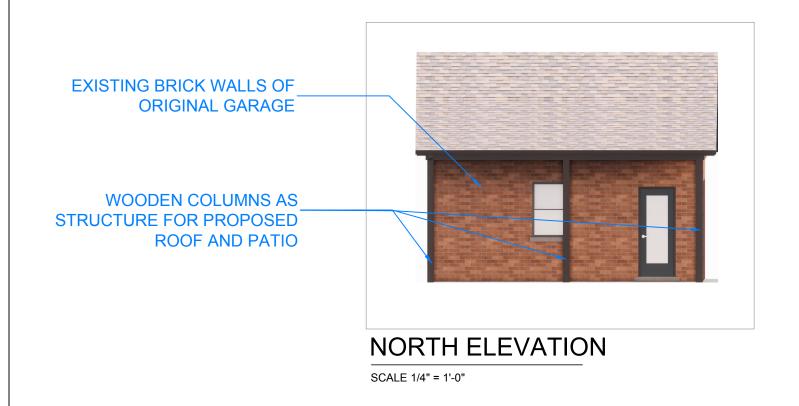

cupancy                                                                                                                                                                                                                                                                                                                                                                                                                                                                                                   | 2 Occupants |





McCLENDON GARAGE







### **WEST ELEVATION**

SCALE 1/8" = 1'-0"





# NORTH ELEVATION

SCALE 1/8" = 1'-0"

### **EAST ELEVATION**

SCALE 1/8" = 1'-0"

**Three**Squared

THREE SQUARED INC. 2541 TRUMBULL STREET DETROIT, MICHIGAN 48216

SCHEMATIC DESIGN 12/09/2024

McCLENDON GARAGE









McCLENDON GARAGE

**Three**Squared

THREE SQUARED INC. 2541 TRUMBULL STREET DETROIT, MICHIGAN 48216

SCHEMATIC DESIGN 12/09/2024



PERSPECTIVE RENDERING

Three Squared Inc.
2541 TRUMBULL STREET
DETROIT, MICHIGAN 48216

SCHEMATIC DESIGN
12/09/2024



PERSPECTIVE RENDERING

Three Squared Inc. 2541 TRUMBULL STREET DETROIT, MICHIGAN 48216



PERSPECTIVE RENDERING

Three Squared Inc.
2541 TRUMBULL STREET
DETROIT, MICHIGAN 48216

SCHEMATIC DESIGN
12/09/2024