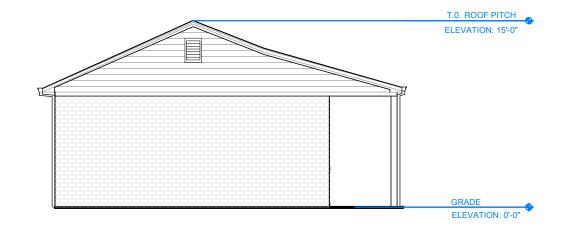

| 2 Occupants |
|                            | Building Occupancy                                                                                                                                                                                                                                                                                                                                                                                                                                                                                                   | 2 Occupants |





McCLENDON GARAGE







### **WEST ELEVATION**

SCALE 1/8" = 1'-0"





# NORTH ELEVATION

SCALE 1/8" = 1'-0"

### **EAST ELEVATION**

SCALE 1/8" = 1'-0"

**Three**Squared

THREE SQUARED INC. 2541 TRUMBULL STREET DETROIT, MICHIGAN 48216

SCHEMATIC DESIGN 12/09/2024

McCLENDON GARAGE









McCLENDON GARAGE

**Three**Squared

THREE SQUARED INC. 2541 TRUMBULL STREET DETROIT, MICHIGAN 48216

SCHEMATIC DESIGN 12/09/2024



PERSPECTIVE RENDERING

Three Squared Inc.
2541 TRUMBULL STREET
DETROIT, MICHIGAN 48216

SCHEMATIC DESIGN
12/09/2024



PERSPECTIVE RENDERING

Three Squared Inc. 2541 TRUMBULL STREET DETROIT, MICHIGAN 48216



PERSPECTIVE RENDERING

Three Squared Inc.
2541 TRUMBULL STREET
DETROIT, MICHIGAN 48216

SCHEMATIC DESIGN
12/09/2024