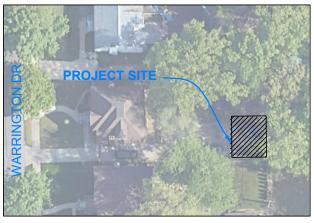

# PROJECT LOCATION 19410 WARRINGTON DR

DETROIT, MI 48221

ARCHITECT BRECK CRANDELL, AIA LEAD DESIGNER AND PROJECT ARCHITECT THREE SQUARED INC 2541 TRUMBULL AVE, DETROIT MI M 734-646-9896 BRECK@THREESQUAREDINC.COM

OWNER DeJUAN McCLENDON 734-516-6755 DEJUAN.MC@GMAIL.COM Parcel ID: 02004061 19410 WARRINGTON DR DETROIT, MI 48221 Address:

<u>Usage</u> Zoning District: R-1 Number of Buildings

Total Floor Area (sf)

**Dimensions** 60' Total Width: Total Depth: 164' 0.223 AC Total Acreage: Total Square Footage: 10,500 SF