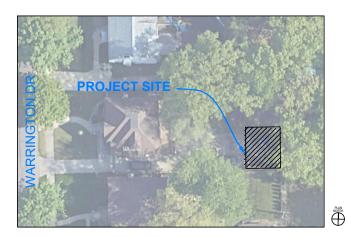

#### PROPOSED SITE DIAGRAM

THREE SQUARED INC. 2541 TRUMBULL STREET DETROIT, MICHIGAN 48216

SCHEMATIC DESIGN 12/06/2024

NORTH ELEVATION

SCALE 1/8" = 1'-0"

SCALE 1/8" = 1'-0"

| ROOF VENT              |
|------------------------|
|                        |
| T.0. ROOF PITCH        |
| ELEVATION: 15'-0"      |
| SIDING WOOD OF         |
| EQUIVALENT QUALITY AND |
| COLOR TO THE EXISTING  |
|                        |
| HOUSE                  |
|                        |
|                        |
| WOODEN GARAGE          |
| DOORS                  |
|                        |
| GRADE                  |
| ELEVATION: 0'-0"       |