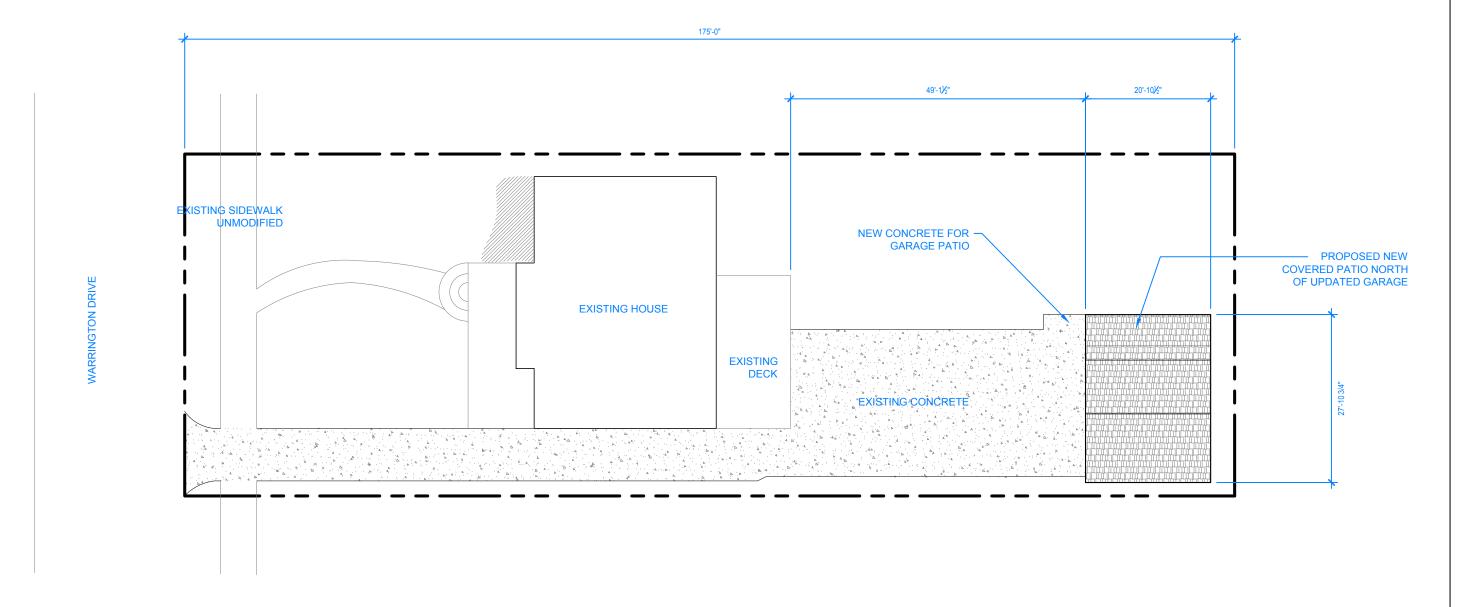

#### PROPOSED SITE DIAGRAM

THREE SQUARED INC. 2541 TRUMBULL STREET DETROIT, MICHIGAN 48216

SCHEMATIC DESIGN 12/06/2024

NORTH ELEVATION

SCALE 1/8" = 1'-0"

SCALE 1/8" = 1'-0"

| ROOF VENT              |
|------------------------|
|                        |
| T.0. ROOF PITCH        |
| ELEVATION: 15'-0"      |
| SIDING WOOD OF         |
| EQUIVALENT QUALITY AND |
| COLOR TO THE EXISTING  |
|                        |
| HOUSE                  |
|                        |
|                        |
| WOODEN GARAGE          |
| DOORS                  |
|                        |
| GRADE                  |
| ELEVATION: 0'-0"       |