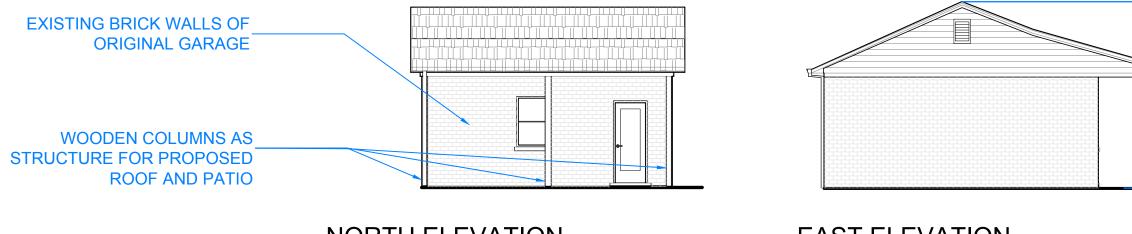

#### PROPOSED SITE DIAGRAM

THREE SQUARED INC. 2541 TRUMBULL STREET DETROIT, MICHIGAN 48216

SCHEMATIC DESIGN 12/06/2024

NORTH ELEVATION

SCALE 1/8" = 1'-0"

SCALE 1/8" = 1'-0"

| ROOF VENT              |
|------------------------|
|                        |
| T.0. ROOF PITCH        |
| ELEVATION: 15'-0"      |
| SIDING WOOD OF         |
| EQUIVALENT QUALITY AND |
| COLOR TO THE EXISTING  |
|                        |
| HOUSE                  |
|                        |
|                        |
| WOODEN GARAGE          |
| DOORS                  |
|                        |
| GRADE                  |
| ELEVATION: 0'-0"       |

T.0. ROOF PITCH ELEVATION: 15'-0"

GRADE ELEVATION: 0'-0"

**Three**Squared<sup>®</sup>

THREE SQUARED INC. 2541 TRUMBULL STREET DETROIT, MICHIGAN 48216

SCHEMATIC DESIGN 12/06/2024

McCLENDON GARAGE

THREE SQUARED INC. 2541 TRUMBULL STREET DETROIT, MICHIGAN 48216