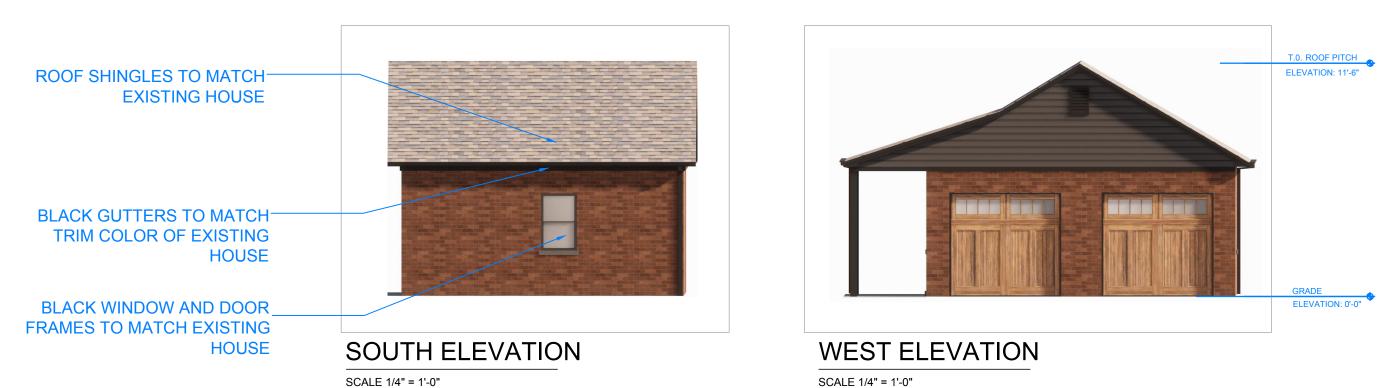

#### PROPOSED SITE DIAGRAM

THREE SQUARED INC. 2541 TRUMBULL STREET DETROIT, MICHIGAN 48216

SCHEMATIC DESIGN 12/06/2024

NORTH ELEVATION

SCALE 1/8" = 1'-0"

SCALE 1/8" = 1'-0"

| ROOF VENT              |
|------------------------|
|                        |
| T.0. ROOF PITCH        |
| ELEVATION: 15'-0"      |
| SIDING WOOD OF         |
| EQUIVALENT QUALITY AND |
| COLOR TO THE EXISTING  |
|                        |
| HOUSE                  |
|                        |
|                        |
| WOODEN GARAGE          |
| DOORS                  |
|                        |
| GRADE                  |
| ELEVATION: 0'-0"       |

T.0. ROOF PITCH ELEVATION: 15'-0"

GRADE ELEVATION: 0'-0"

**Three**Squared<sup>®</sup>

THREE SQUARED INC. 2541 TRUMBULL STREET DETROIT, MICHIGAN 48216

SCHEMATIC DESIGN 12/06/2024

McCLENDON GARAGE

THREE SQUARED INC. 2541 TRUMBULL STREET DETROIT, MICHIGAN 48216