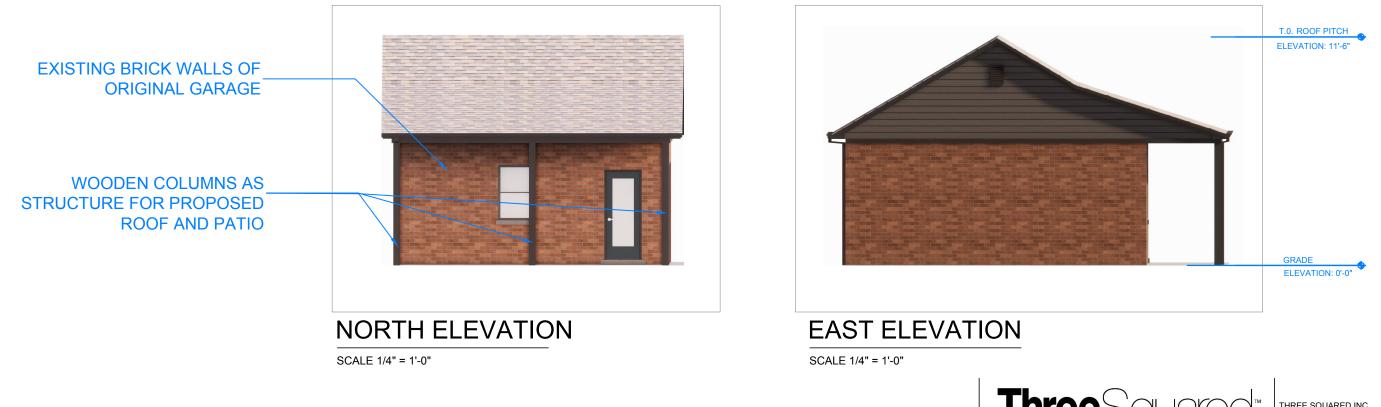

#### PROPOSED SITE DIAGRAM

THREE SQUARED INC. 2541 TRUMBULL STREET DETROIT, MICHIGAN 48216

SCHEMATIC DESIGN 12/06/2024

NORTH ELEVATION

SCALE 1/8" = 1'-0"

SCALE 1/8" = 1'-0"

| ROOF VENT              |
|------------------------|
|                        |
| T.0. ROOF PITCH        |
| ELEVATION: 15'-0"      |
| SIDING WOOD OF         |
| EQUIVALENT QUALITY AND |
| COLOR TO THE EXISTING  |
|                        |
| HOUSE                  |
|                        |
|                        |
| WOODEN GARAGE          |
| DOORS                  |
|                        |
| GRADE                  |
| ELEVATION: 0'-0"       |

T.0. ROOF PITCH ELEVATION: 15'-0"

GRADE ELEVATION: 0'-0"

**Three**Squared<sup>®</sup>

THREE SQUARED INC. 2541 TRUMBULL STREET DETROIT, MICHIGAN 48216

SCHEMATIC DESIGN 12/06/2024

McCLENDON GARAGE

THREE SQUARED INC. 2541 TRUMBULL STREET DETROIT, MICHIGAN 48216