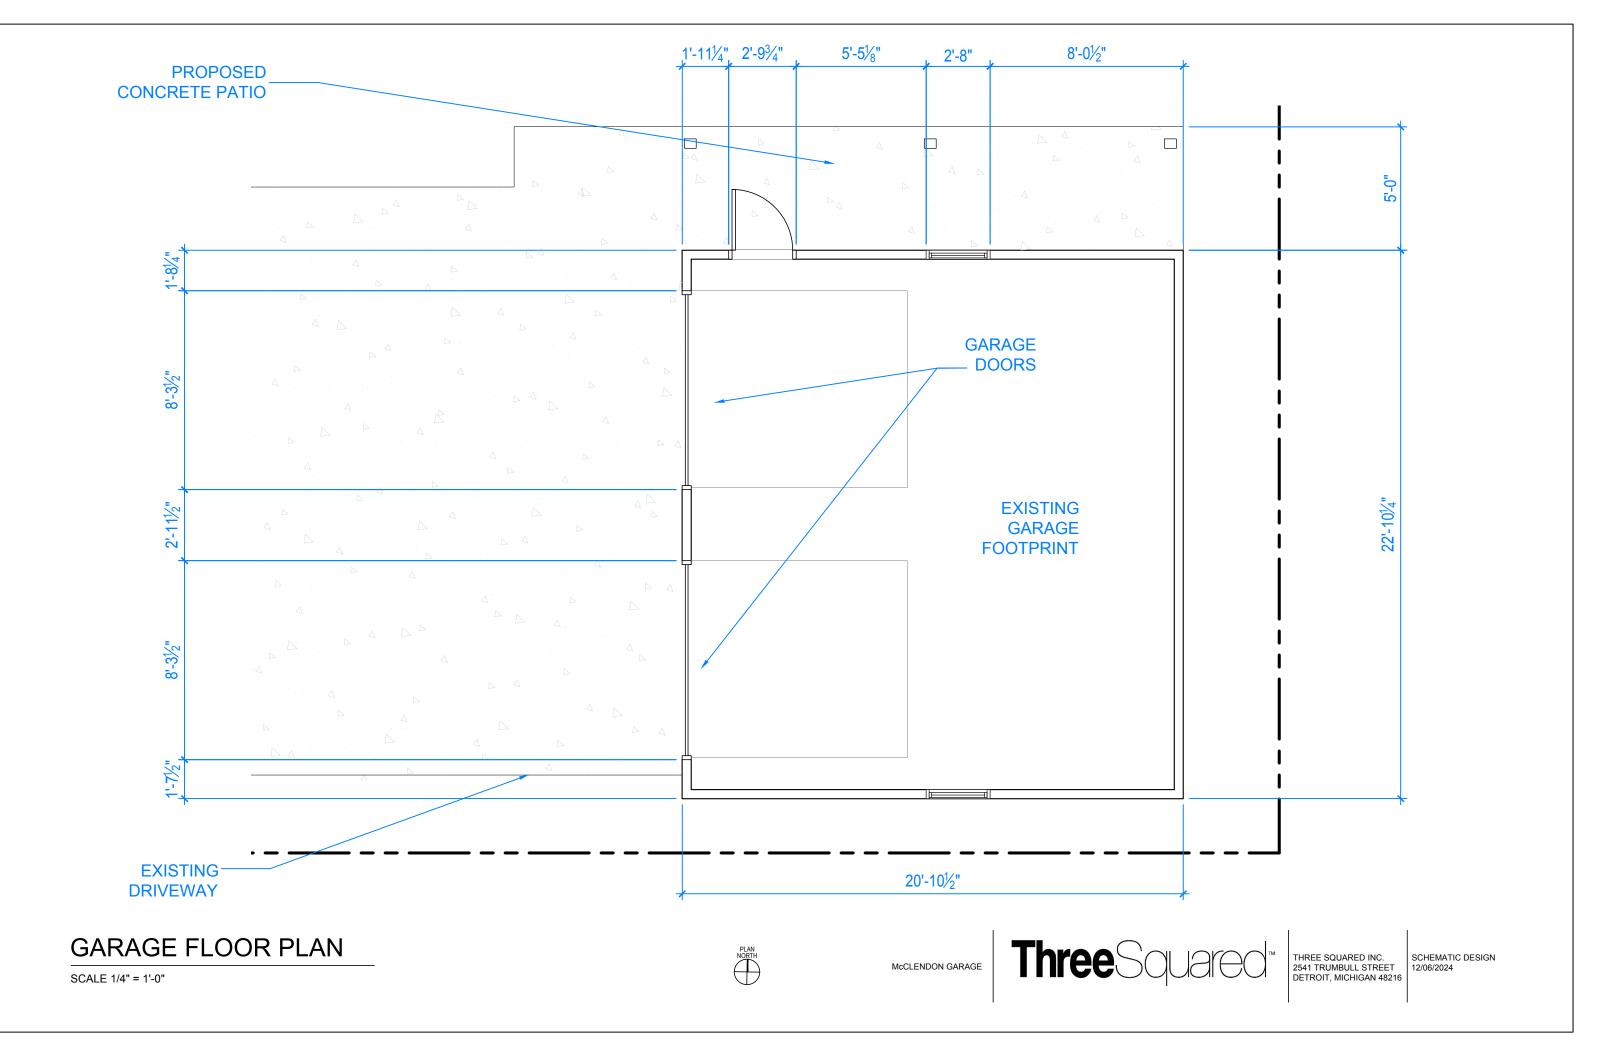

| 2 Occupants |
|                               | Building Occupancy                                                                                                                                                                                                                                                                                                      | 2 Occupants |

THREE SQUARED INC. 2541 TRUMBULL STREET DETROIT, MICHIGAN 48216

SCHEMATIC DESIGN 12/06/2024



#### PROPOSED SITE DIAGRAM





THREE SQUARED INC. 2541 TRUMBULL STREET DETROIT, MICHIGAN 48216

SCHEMATIC DESIGN 12/06/2024







NORTH ELEVATION

SCALE 1/8" = 1'-0"



SCALE 1/8" = 1'-0"



| ROOF VENT              |
|------------------------|
|                        |
| T.0. ROOF PITCH        |
| ELEVATION: 15'-0"      |
| SIDING WOOD OF         |
| EQUIVALENT QUALITY AND |
| COLOR TO THE EXISTING  |
|                        |
| HOUSE                  |
|                        |
|                        |
| WOODEN GARAGE          |
| DOORS                  |
|                        |
| GRADE                  |
| ELEVATION: 0'-0"       |

T.0. ROOF PITCH ELEVATION: 15'-0"

GRADE ELEVATION: 0'-0"

**Three**Squared<sup>®</sup>

THREE SQUARED INC. 2541 TRUMBULL STREET DETROIT, MICHIGAN 48216

SCHEMATIC DESIGN 12/06/2024





McCLENDON GARAGE



THREE SQUARED INC. 2541 TRUMBULL STREET DETROIT, MICHIGAN 48216

S