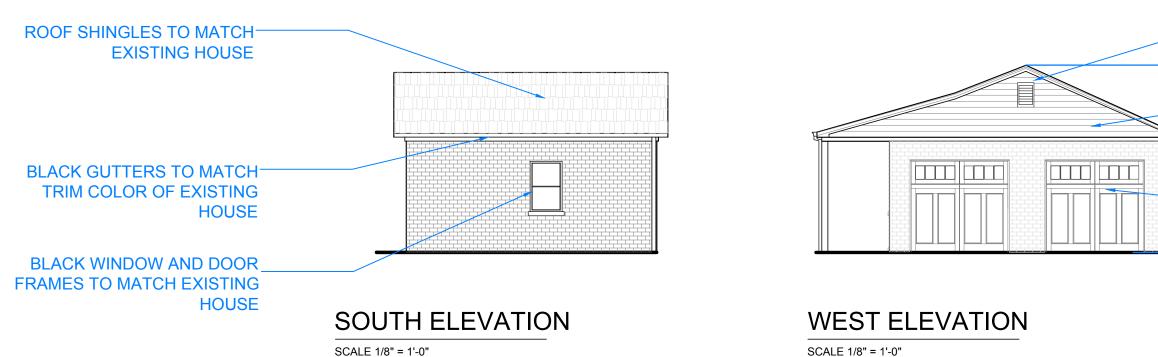

#### PROPOSED SITE DIAGRAM

THREE SQUARED INC. 2541 TRUMBULL STREET DETROIT, MICHIGAN 48216

SCHEMATIC DESIGN 12/06/2024

NORTH ELEVATION

SCALE 1/8" = 1'-0"

SCALE 1/8" = 1'-0"

| ROOF VENT              |
|------------------------|
|                        |
| T.0. ROOF PITCH        |
| ELEVATION: 15'-0"      |
| SIDING WOOD OF         |
| EQUIVALENT QUALITY AND |
| COLOR TO THE EXISTING  |
|                        |
| HOUSE                  |
|                        |
|                        |
| WOODEN GARAGE          |
| DOORS                  |
|                        |
| GRADE                  |
| ELEVATION: 0'-0"       |

T.0. ROOF PITCH ELEVATION: 15'-0"

GRADE ELEVATION: 0'-0"

**Three**Squared<sup>®</sup>

THREE SQUARED INC. 2541 TRUMBULL STREET DETROIT, MICHIGAN 48216

SCHEMATIC DESIGN 12/06/2024

McCLENDON GARAGE

THREE SQUARED INC. 2541 TRUMBULL STREET DETROIT, MICHIGAN 48216