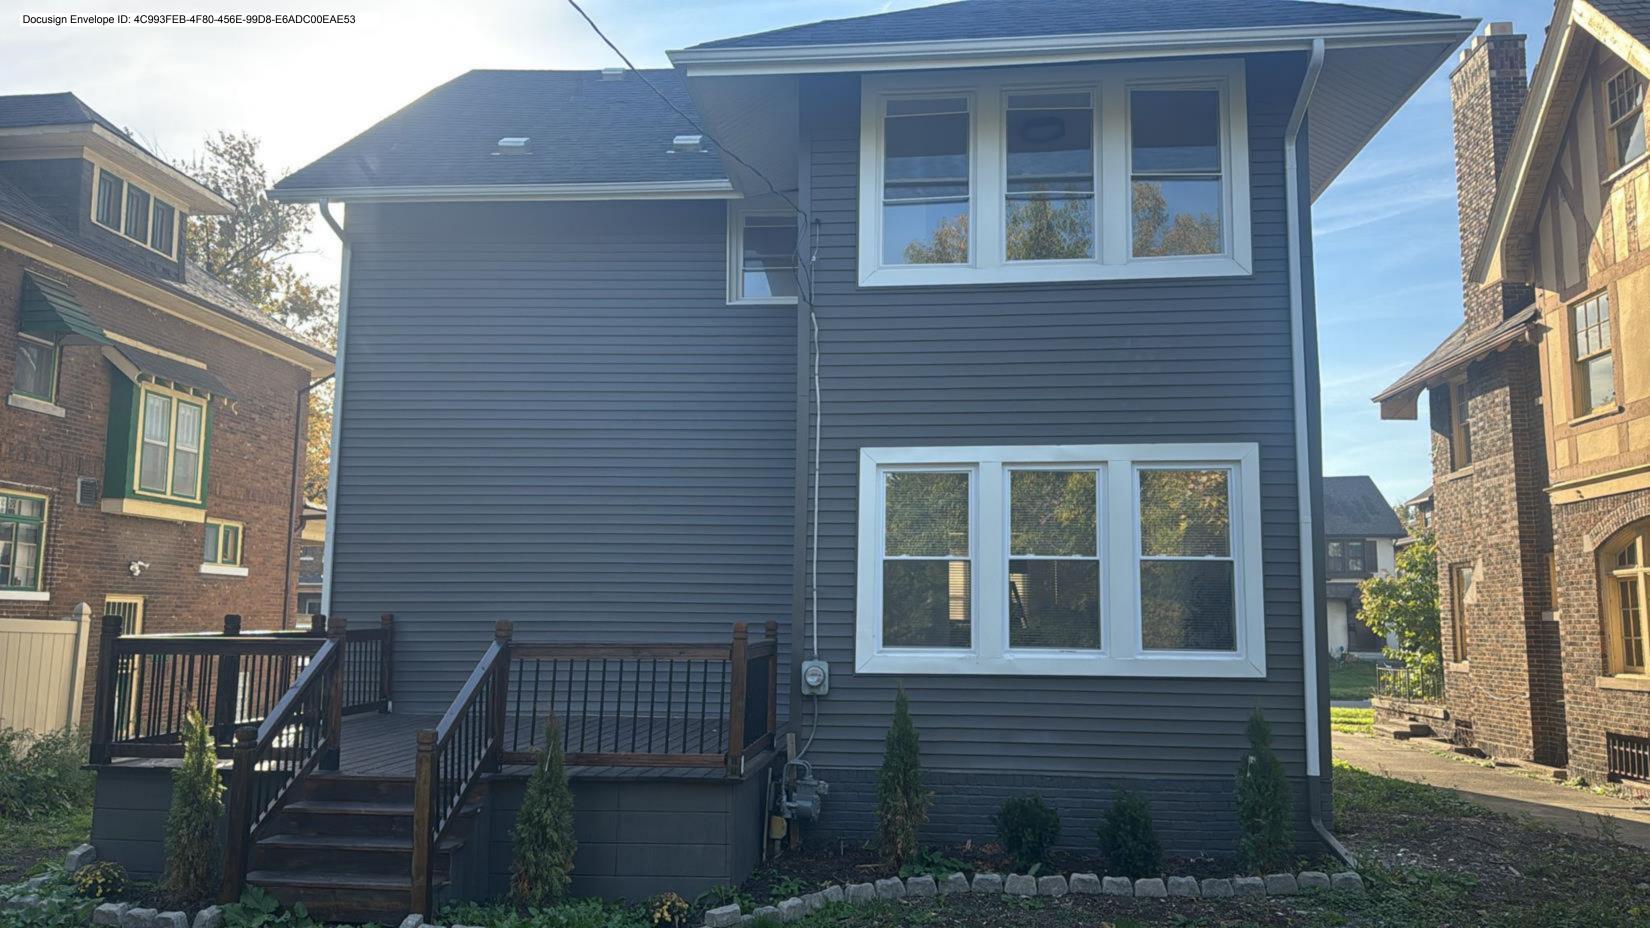

interior and exterior of the window(s) and/or door(s) |  |
|--------------------------------------------------------------------------------------------------------------------------------------------------------------------------------|--|
|                                                                                                                                                                                |  |
|                                                                                                                                                                                |  |
|                                                                                                                                                                                |  |