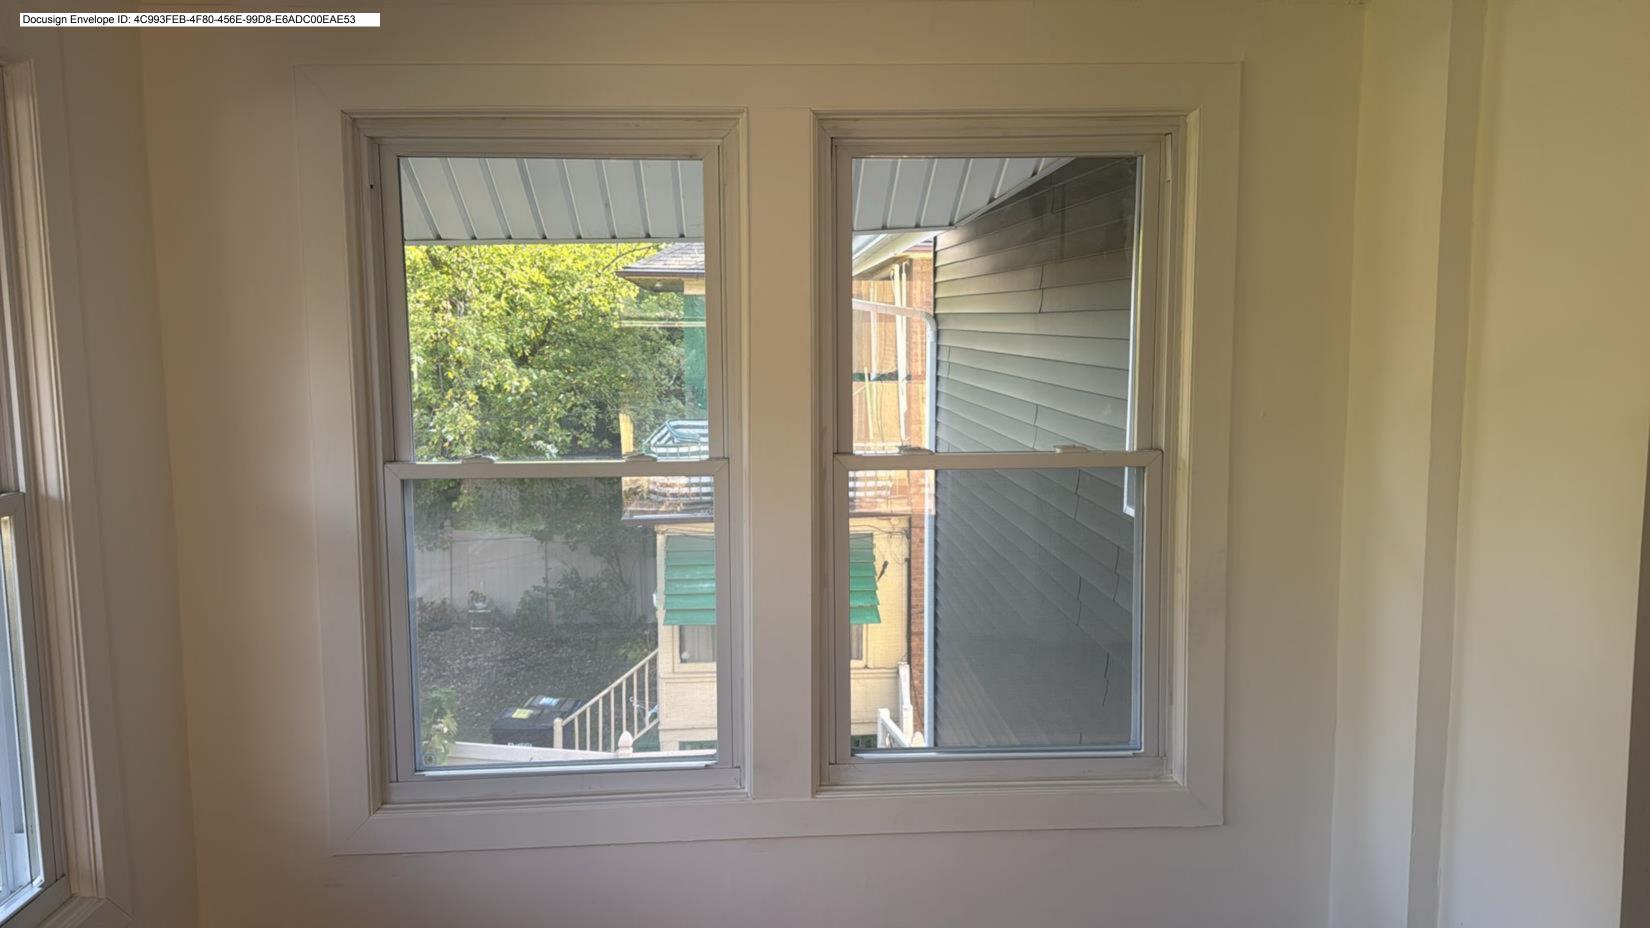

## ADDITIONAL DETAILS

| 6. WINDOWS/DOORS  Detailed photographs of window(s) and/or door(s) proposed for replacement showing the condition of the interior and exterior of the window(s) and/or door(s) |  |
|--------------------------------------------------------------------------------------------------------------------------------------------------------------------------------|--|
|                                                                                                                                                                                |  |
|                                                                                                                                                                                |  |
|                                                                                                                                                                                |  |