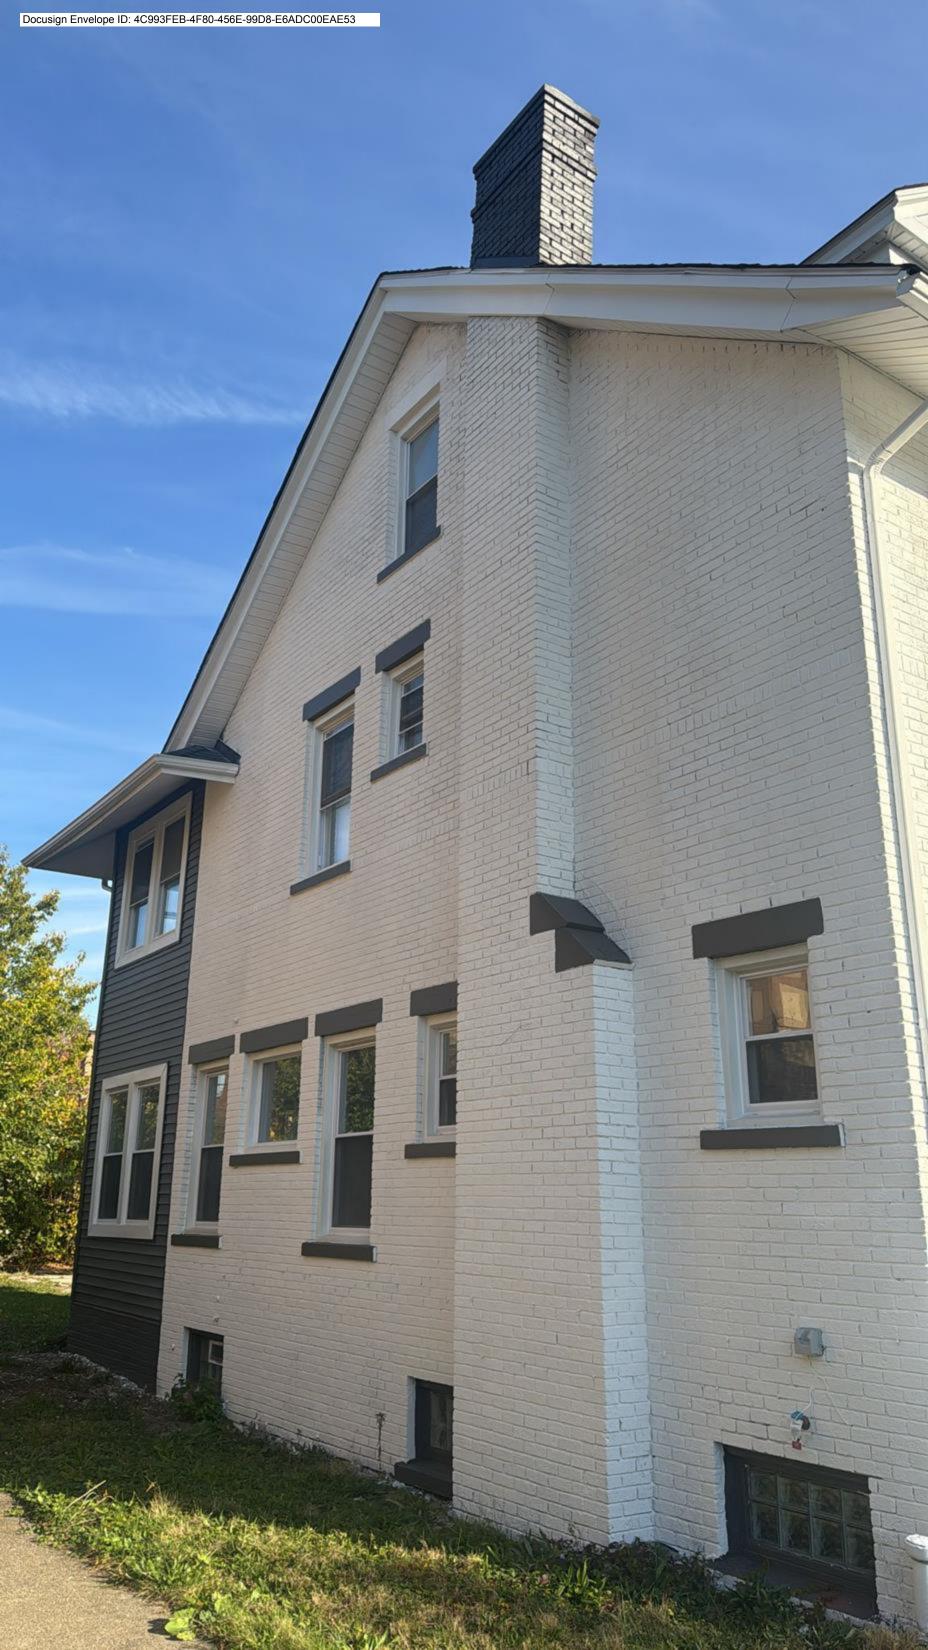

#### 2. PHOTOGRAPHS

#### 3. DESCRIPTION OF PROJECT

In this box, tell us about what you want to do at the areas described above in box #1. (For example, Install new asphalt shingle roofing at garage.)

- Replace roof.
- Add siding on the backside of the house.
- Replace windows.

- Replace roof.
- Add siding on the backside of the house.
- Replace windows.