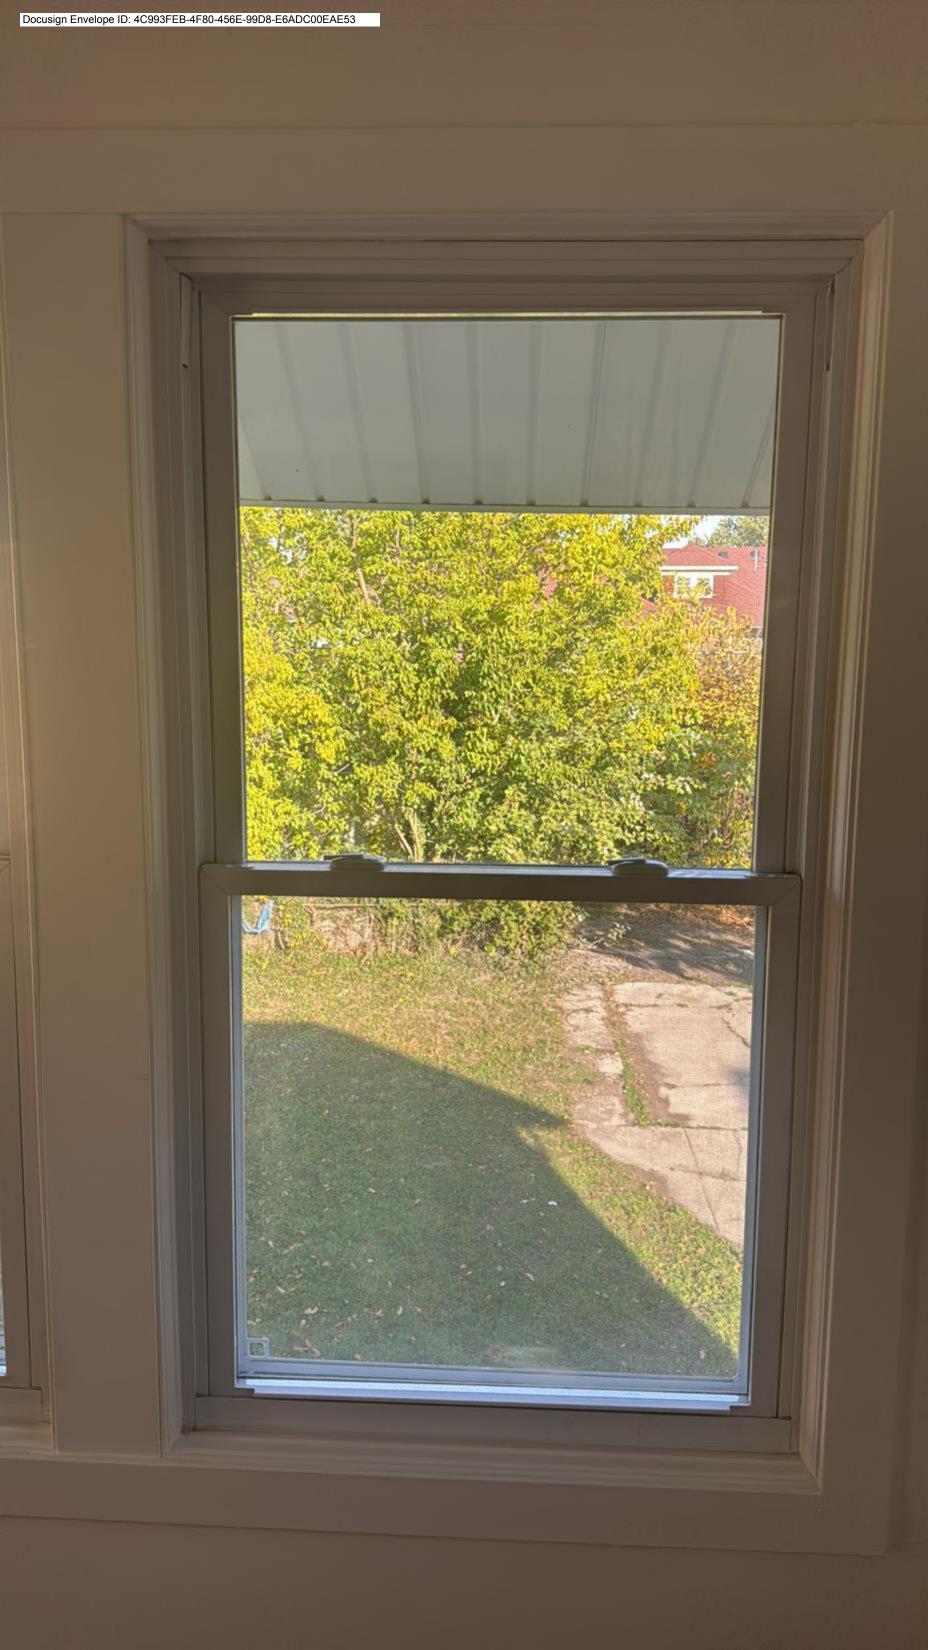

#### 2. PHOTOGRAPHS

## ADDITIONAL DETAILS

| 6. WINDOWS/DOORS  Detailed photographs of window(s) and/or door(s) proposed for replacement showing the condition of the interior and exterior of the window(s) and/or door(s) |  |
|--------------------------------------------------------------------------------------------------------------------------------------------------------------------------------|--|
|                                                                                                                                                                                |  |
|                                                                                                                                                                                |  |
|                                                                                                                                                                                |  |