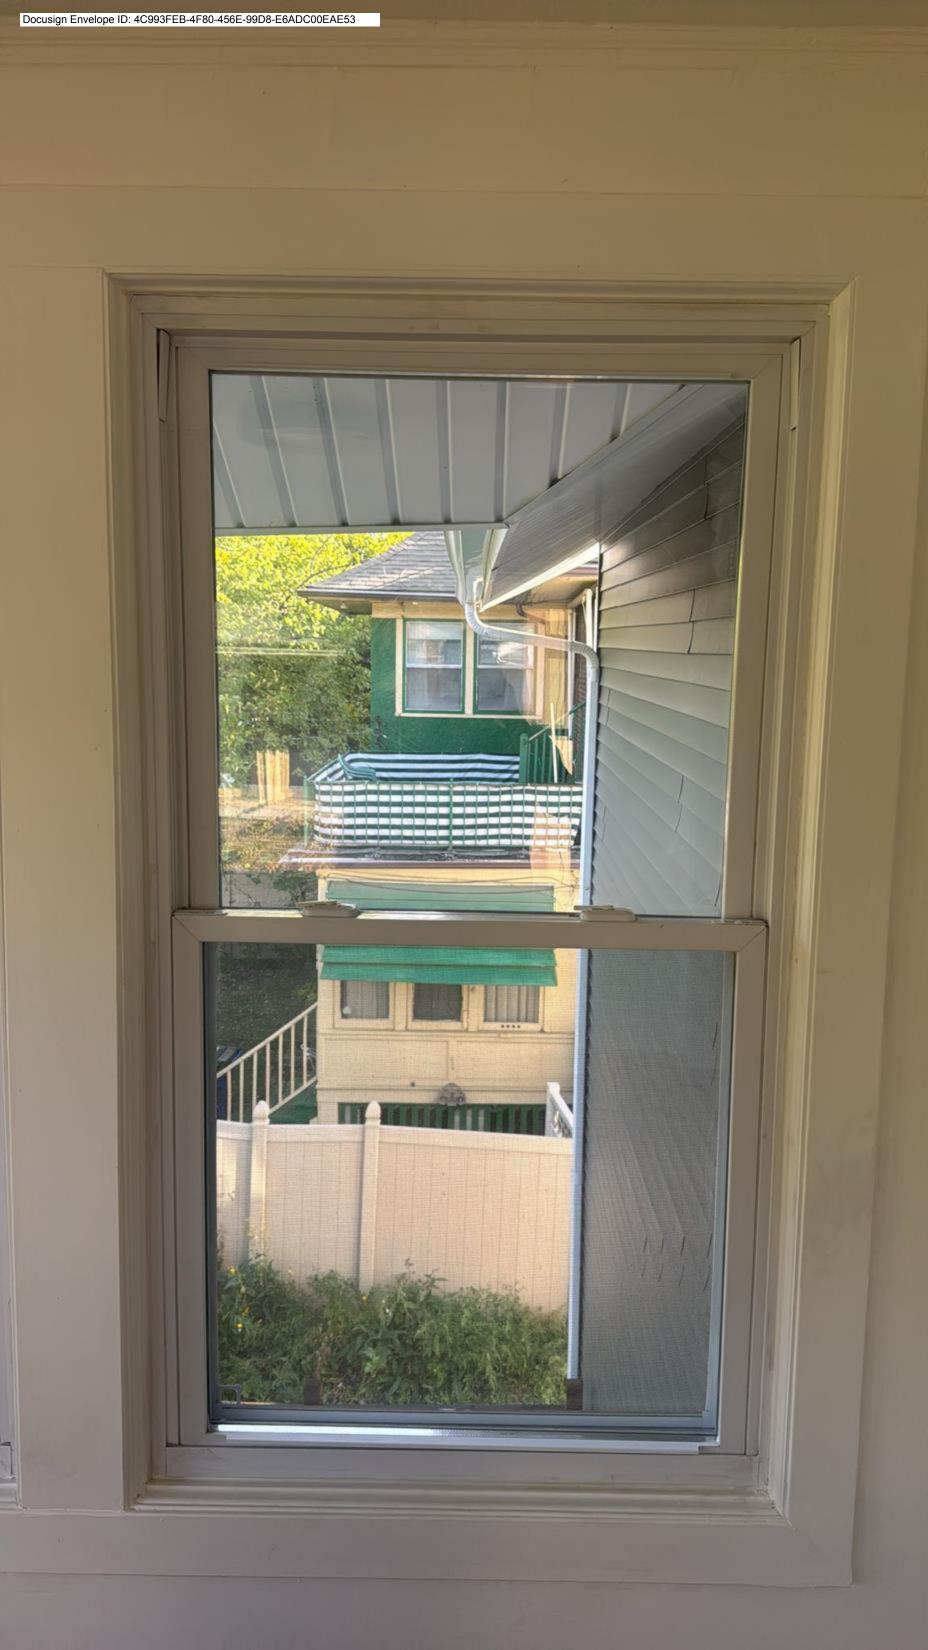

## ADDITIONAL DETAILS

| 6. WINDOWS/DOORS  Detailed photographs of window(s) and/or door(s) proposed for replacement showing the condition of the interior and exterior of the window(s) and/or door(s) |  |
|--------------------------------------------------------------------------------------------------------------------------------------------------------------------------------|--|
|                                                                                                                                                                                |  |
|                                                                                                                                                                                |  |
|                                                                                                                                                                                |  |