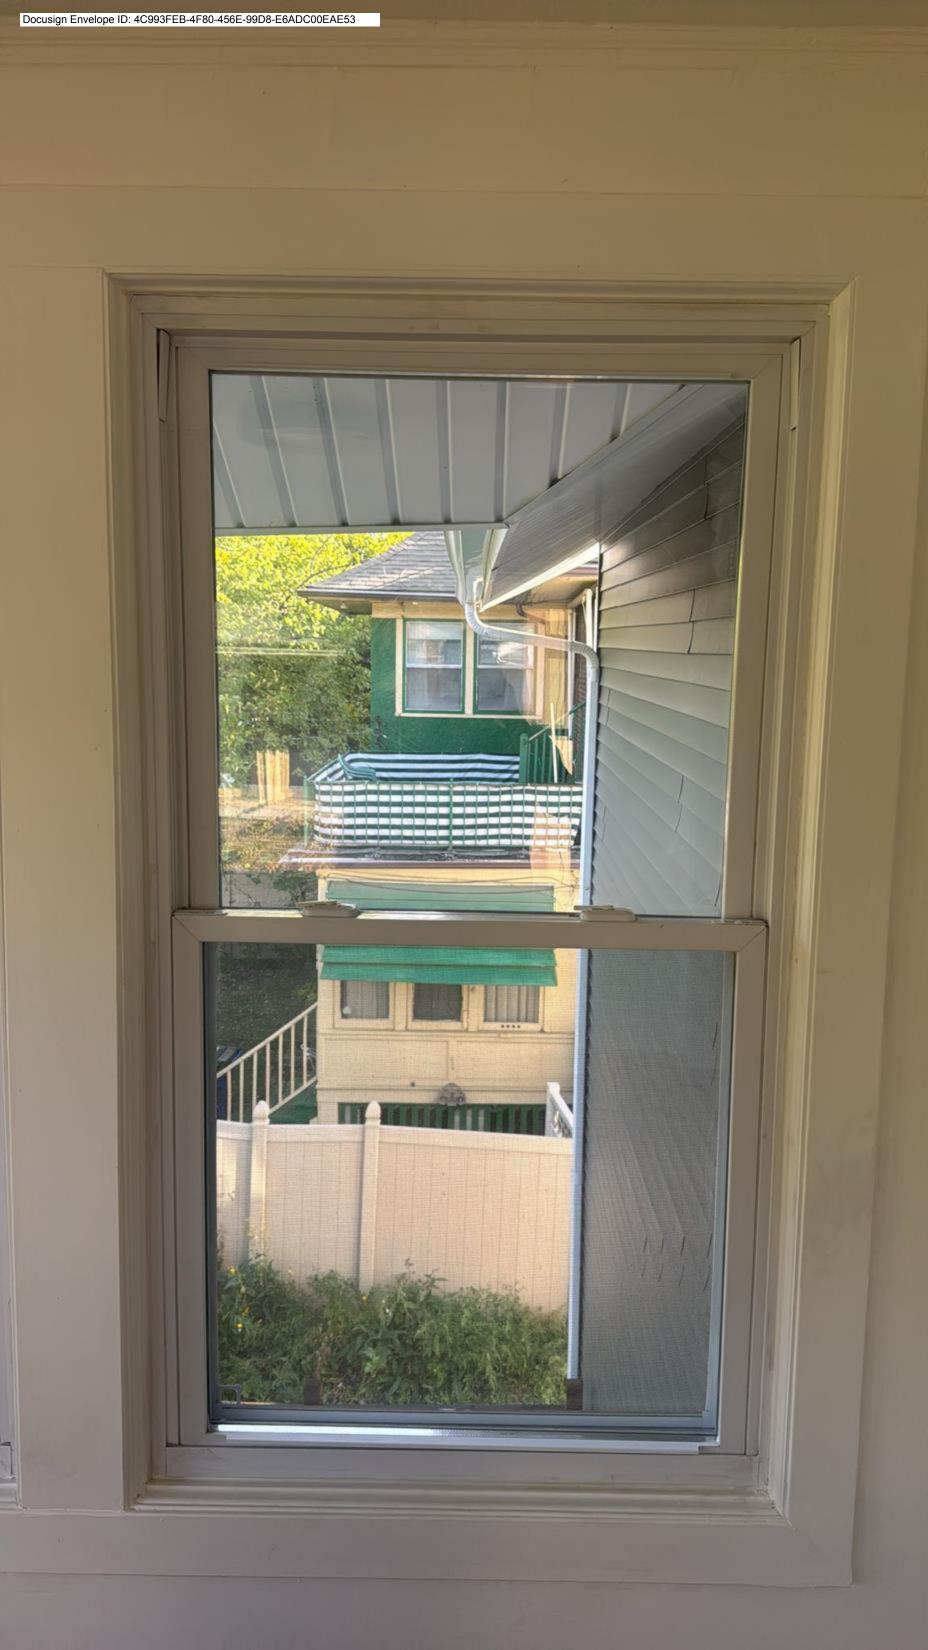

#### 2. PHOTOGRAPHS

## ADDITIONAL DETAILS

| 6. WINDOWS/DOORS  Detailed photographs of window(s) and/or door(s) proposed for replacement showing the condition of the interior and exterior of the window(s) and/or door(s) |  |
|--------------------------------------------------------------------------------------------------------------------------------------------------------------------------------|--|
|                                                                                                                                                                                |  |
|                                                                                                                                                                                |  |
|                                                                                                                                                                                |  |