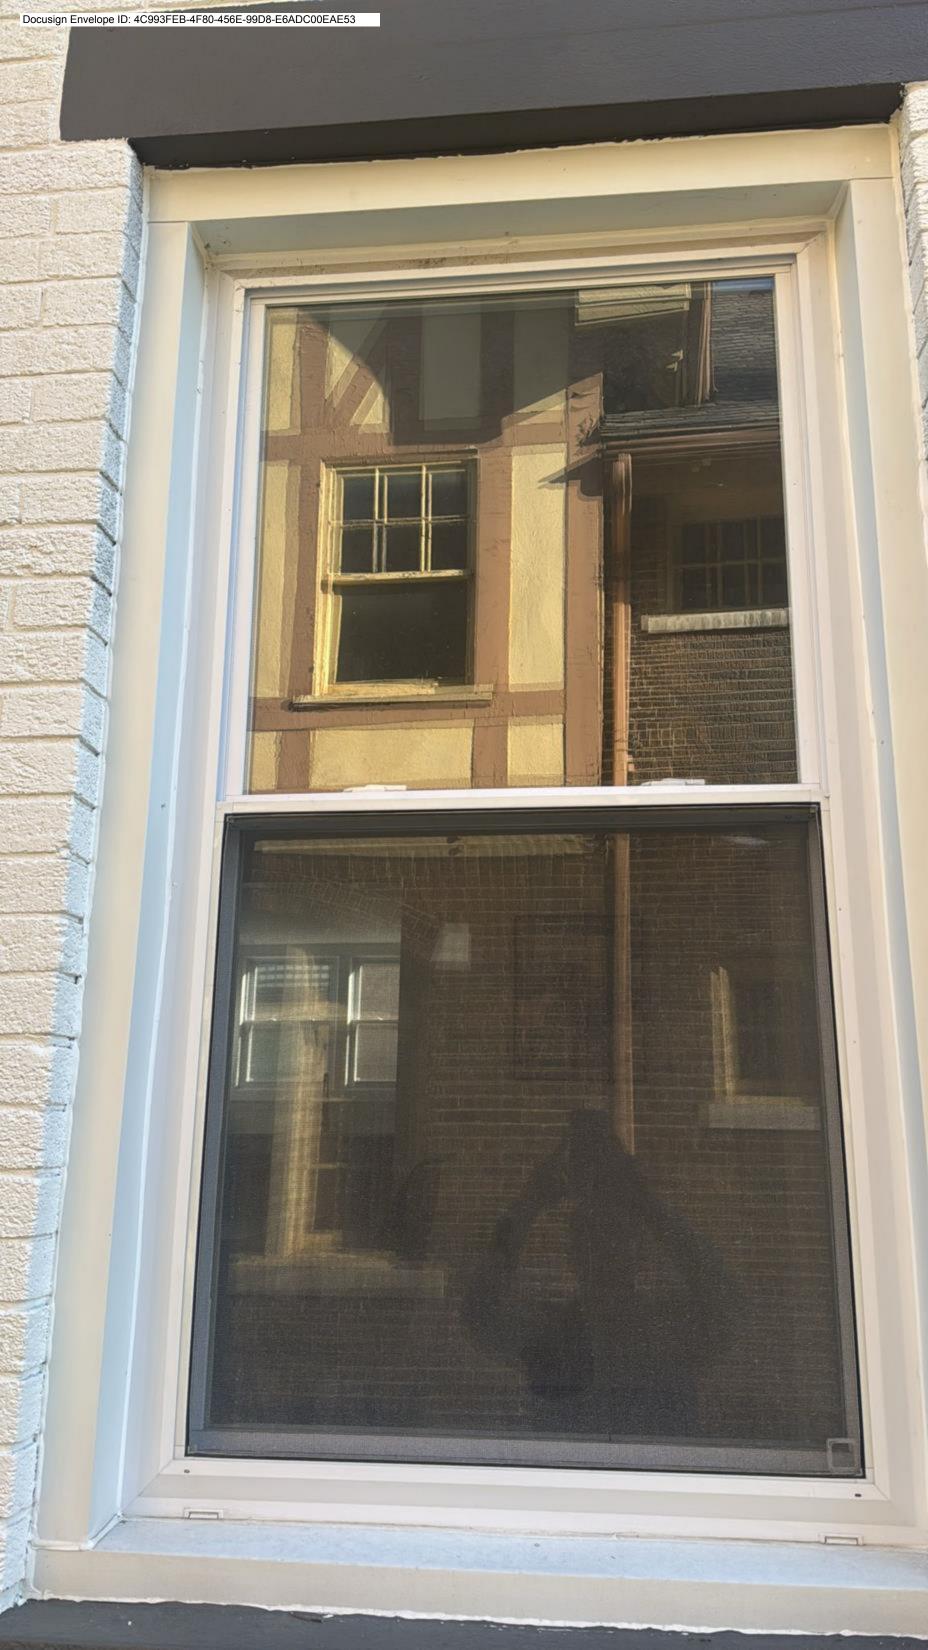

#### 2. PHOTOGRAPHS

## ADDITIONAL DETAILS

| 6. WINDOWS/DOORS  Detailed photographs of window(s) and/or door(s) proposed for replacement showing the condition of the interior and exterior of the window(s) and/or door(s) |  |
|--------------------------------------------------------------------------------------------------------------------------------------------------------------------------------|--|
|                                                                                                                                                                                |  |
|                                                                                                                                                                                |  |
|                                                                                                                                                                                |  |