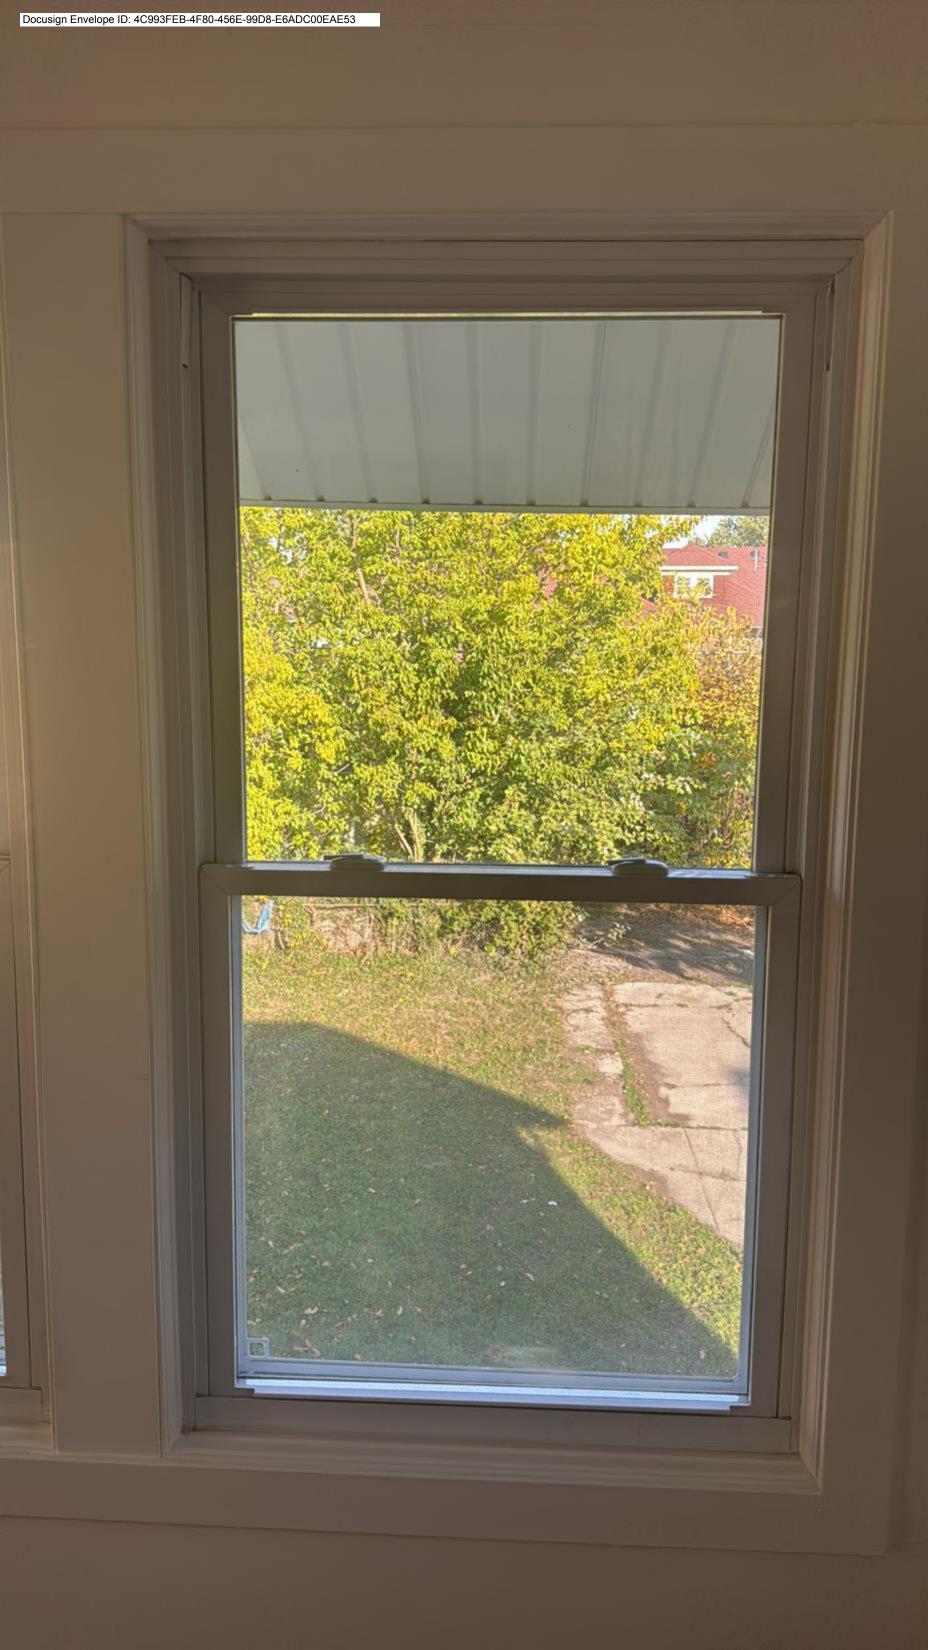

## ADDITIONAL DETAILS

| 6. WINDOWS/DOORS  Detailed photographs of window(s) and/or door(s) proposed for replacement showing the condition of the interior and exterior of the window(s) and/or door(s) |  |
|--------------------------------------------------------------------------------------------------------------------------------------------------------------------------------|--|
|                                                                                                                                                                                |  |
|                                                                                                                                                                                |  |
|                                                                                                                                                                                |  |