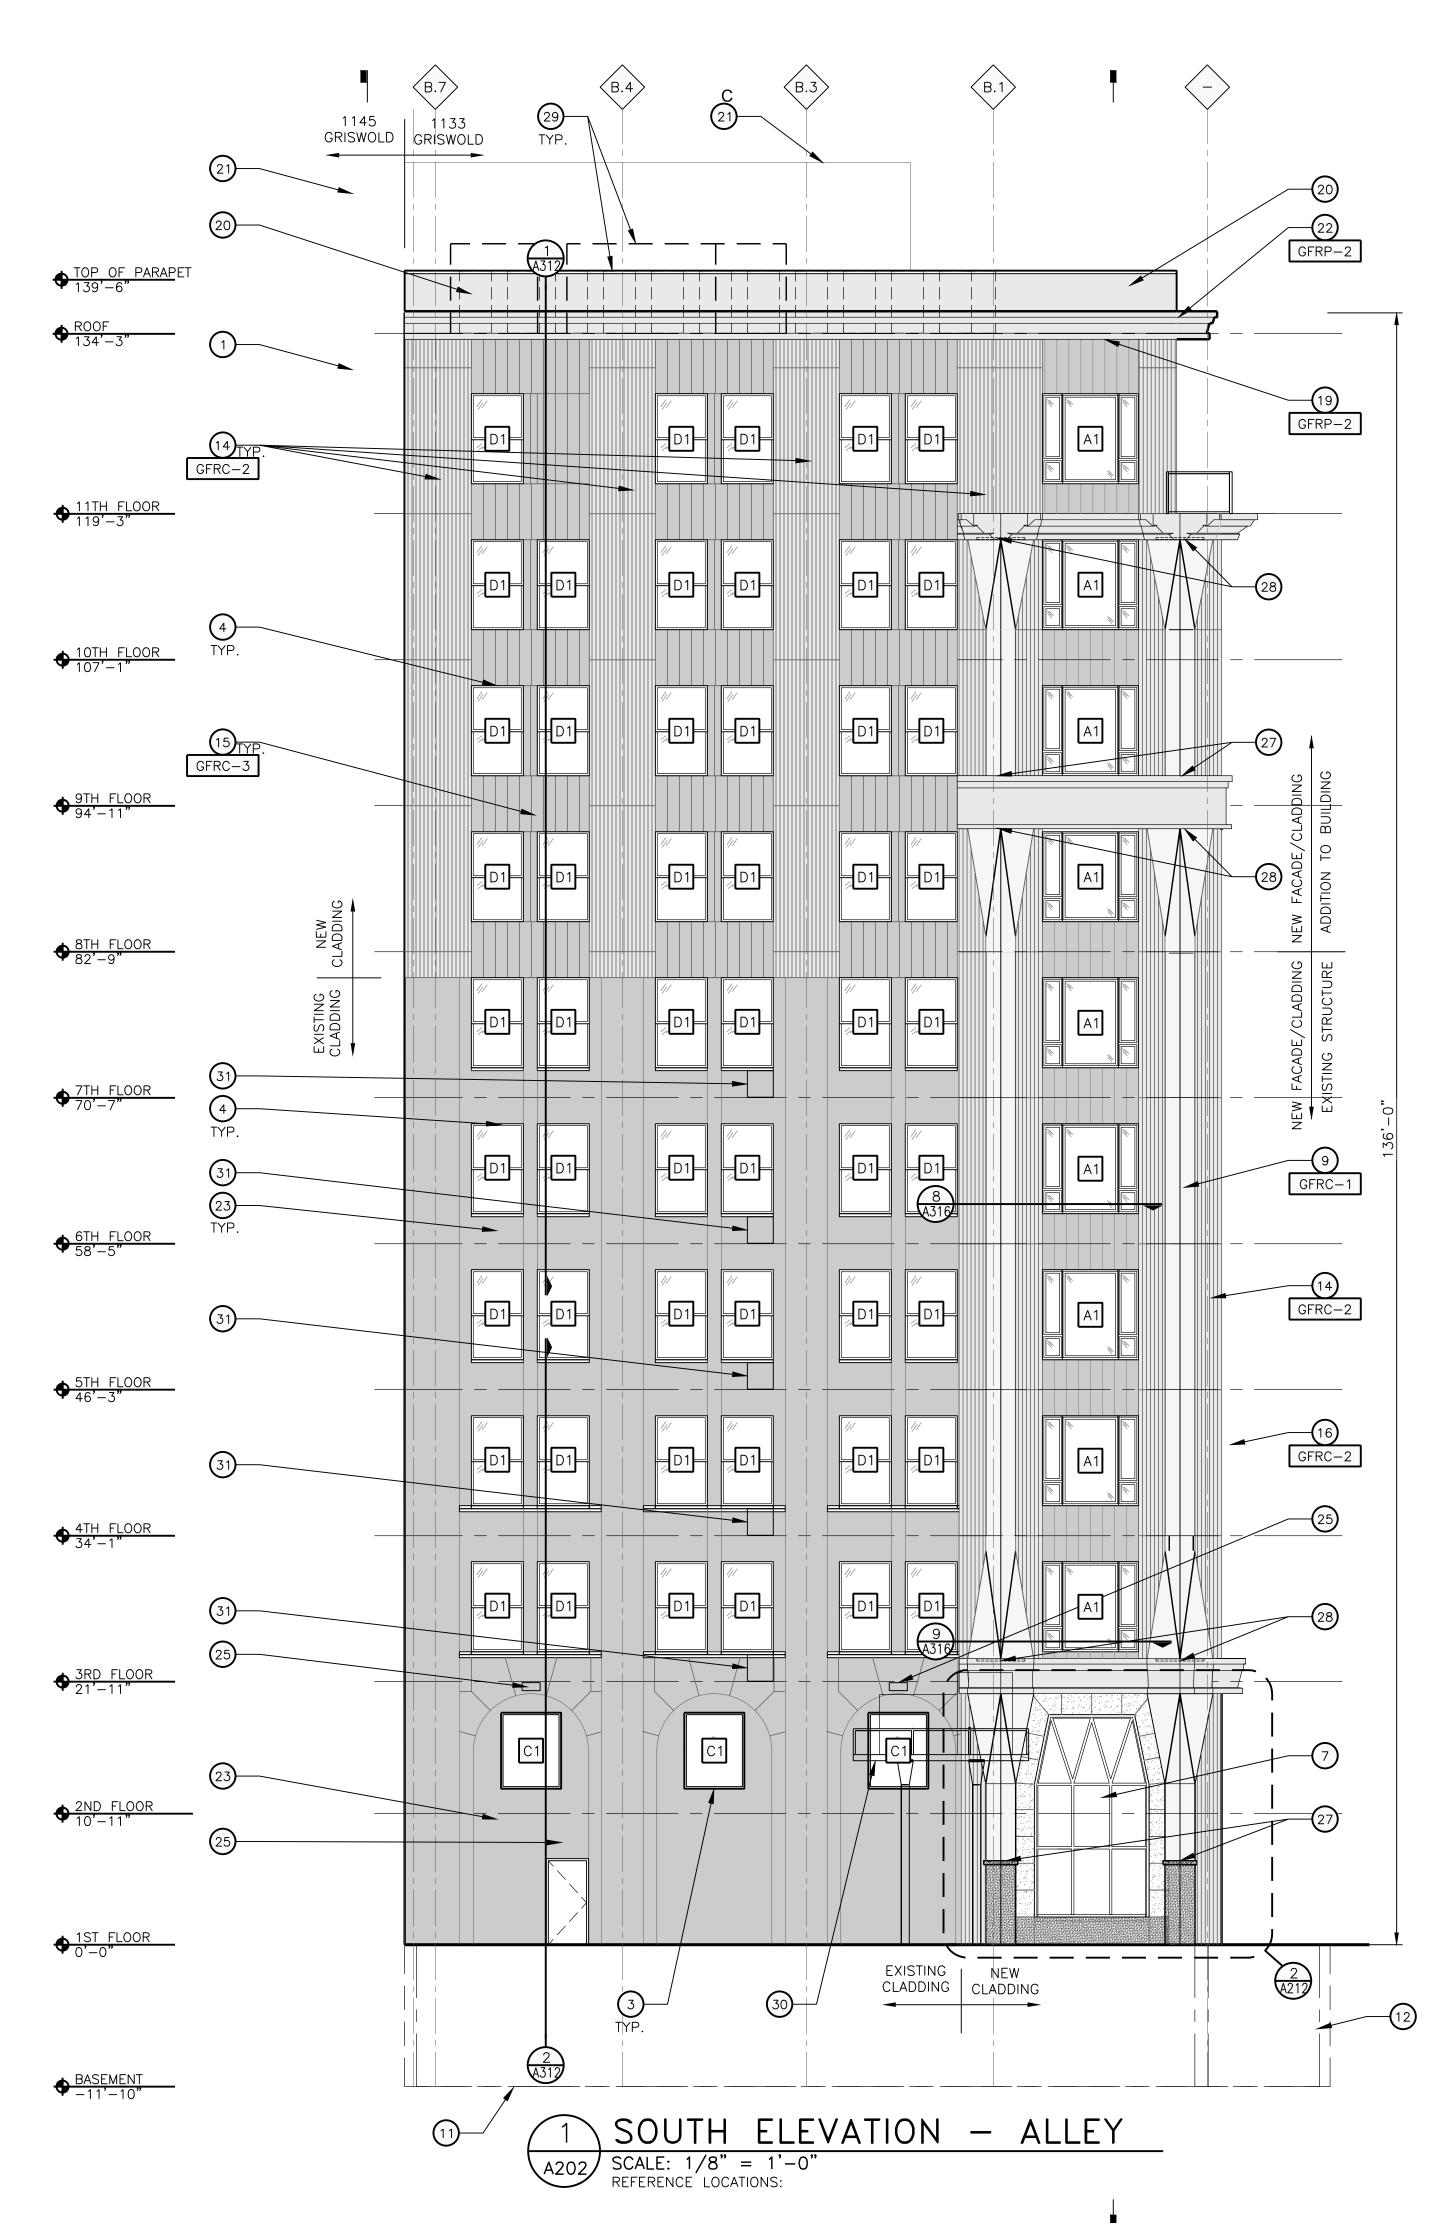

## **RESTORATION GENERAL NOTES**

- A. MASONRY/STONE RESTORATION CONTRACTOR В ("SUBCONTRACTOR") TO PROVIDE ALL LABOR, MATERIAL, EQUIPMENT, SUPERVISION, PERMITS, AND ANY OTHER COSTS EXPENSES NECESSARY TO COMPLETE THE WORK. SUBCONTRACTOR JOB MOBILIZATION SHALL INCLUDE, BUT NO BE LIMITED TO, ANY NECESSARY WORK STATION AND JOB TRAILER, MAST CLIMBING PLATFORMS, AERIAL LIFTS, SWING STAGES, BARRICADES AND WALK THRU SCAFFOLD AS NEEDE
  - B. BUILDING RESTORATION TO INCLUDE ALL TERMS, CONDITIONS AND SPECIFICATIONS OF ORIGINAL CONTRACT AND ANY ADDITIONAL WORK NECESSARY TO MEET THE SECRETARY OF THE INTERIOR STANDARDS FOR THE REHABILITATION OF HISTORIC PROPERTIES. THIS INCLUDES ALL WORK NECESSAR OVER AND ABOVE THAT SPECIFIED IN THE ARCHITECTURAL DRAWINGS AND OTHER CONSTRUCTION DOCUMENTS, INCLUDIN ALL NOTES, REGARDLESS OF TIME AND MATERIAL NECESSAR TO EXECUTE THIS WORK. ANY AREAS INDICATED WITHIN DRAWINGS ARE ONLY SUGGESTIVE IN NATURE. MASON TO ME WITH ARCHITECT AND OWNER TO CONFIRM THE SCOPE OF WO
- C. RESTORATION CONTRACTOR SHALL INSPECT ALL EXISTING MASONRY, INCLUDING BOTH SIDES OF PARAPET FULL HEIGH FOR STRUCTURAL STABILITY PRIOR TO BID. REINSPECT AFTER INITIAL CLEANING OF MASONRY.
- D. SOUTH ELEVATION SHALL UNDERGO COMPLETE STONE CLEANI FROM ROOF TO GRADE. SEE MASONRY CLEANING SPECIFICAT SECTIONS FOR DETAILS ON APPROVED CLEANING PROCEDURI PRODUCTS, AND MANUFACTURERS.
- E. CLEAN FACADE USING GENTLEST MEANS POSSIBLE TO ACHIE SATISFACTORY RESULTS WITHOUT CHANGING THE SURFACE ( THE MASONRY. PAY SPECIAL ATTENTION TO AREAS OF EXCESSIVE SOILING. CONTRACTOR SHALL CONDUCT TEST PATCHES TO ENSURE THE BEST AND MOST ECONOMICAL MEA OF CLEANING. ALL MASONRY AND TERRA COTTA CLEANING SHALL MEET THE SECRETARY OF INTERIOR STANDARDS FOR REHABILITATION AS WELL AS ALL APPLICABLE NATIONAL PAR SERVICE TECHNICAL BRIEFS.
- F. SURFACES TO BE PRE-WET WITH CLEAN WATER. CLEANING SOLUTIONS TO NOT REMAIN ON SURFACES FOR MORE THAN MINUTES FOLLOWED IMMEDIATELY BY LOW-PRESSURE FLOOD RINSE, UNLESS NOTED OTHERWISE IN MASONRY CLEANING SPECIFICATION. CLEANING IS TO BRING MASONRY/STONE UNI AS CLOSE AS POSSIBLE TO ORIGINAL COLOR WITHOUT BURNI OR ABRASION.
- G. CLEAN ALL STONE THAT IS TO REMAIN & LET WEATHER FOR TWO WEEKS BEFORE ANY REPLACEMENT OR PATCHING IS TO OCCUR - REPLACEMENT STONE & PATCHED AREAS TO MAT EXIST 'CLEANED' COLOR.
- H. 100% OF MORTAR JOINTS TO BE VISUALLY INSPECTED. ALL MORTAR JOINTS DETERIORATED IN EXCESS OF 3/8 INCH BE FACE OF MASONRY/STONE UNIT, OR EVIDENCING UNSOUNDNE OR CRACKING WHETHER STRUCTURAL OR OTHERWISE SHALL REMOVED TO A DEPTH OF 1/2" MINIMUM. WRITTEN APPROVA BY OWNER SHALL BE REQUIRED PRIOR TO COMMENCEMENT REPAIR BY STAISFACTORY SUBMISSION OF MOCK-UP OF PROPOSED MORTAR JOINT.
- I. NEW MORTAR APPLIED TO ALL OPEN JOINTS SHALL BE OF N GREATER STRENGTH THAN ORIGINAL MORTAR OR MASONRY UNITS. MORTAR COLOR, TEXTURE, CONSISTENCY AND JOINT PROFILE WILL MATCH EXISTING AS CLOSE AS POSSIBLE.
- J. APPLY NEW, TWO COMPONENT URETHANE SEALANT AT ALL JOINTS WHERE DISSIMILAR MATERIALS MEET, AND ALL SKYW FACING JOINTS. BACKER ROD TO BE INSTALLED IN OPEN JOIN PRIOR TO SEALANT APPLICATION.
- K. NO ACCELERATORS OR OTHER ADMIXTURES SHALL BE USED WITHOUT PRIOR WRITTEN OWNER APPROVAL. ENCLOSURES AN HEAT SUFFICIENT TO PROTECT MORTAR FROM FREEZING PRIC TO SET SHALL BE THE SOLE RESPONSIBILITY OF SUBCONTRACTOR.
- REPLACE/RESET LOOSE MASONRY UNITS AND REPOINT DAM/ MORTAR JOINTS AS REQUIRED. IF NECESSARY, RECOMMEND FURTHER REHABILITATION TO ENSURE STABILITY OF EXTERIOR WALL AND PARAPET CONSTRUCTION. SEE MASONRY RESTORATION SPECIFICATIONS FOR DETAILS ON APPROVED RESTORATION PROCEDURES. PRODUCTS. AND MANUFACTURERS. ALL MASONRY RESTORATION WORK SHALL MEET THE SECRETARY OF THE INTERIOR STANDARDS FOR REHABILITATION AS WELL AS ALL APPLICABLE NATIONAL PARK SERVICE TECHNICAL BRIEFS.
- M. ANY MASONRY/STONE UNIT SHALL BE REPLACED WITH OWNER APPROVED MATERIAL WHEREIN SPALLING OR OTHER DETERIORATION ELIMINATED MORE THAN 5% OF THE MASONRY/STONE UNIT (MEASURED BY ORIGINAL BRICK OR STONE FACE AREA.)

## CONSTRUCTION KEYNOTES

| OR           | NOTE: NOT ALL NOTES ARE APPLICABLE TO THIS SHEET.<br>1 1145 GRISWOLD ST                                               | 2555 C                                                                                                     |
|--------------|-----------------------------------------------------------------------------------------------------------------------|------------------------------------------------------------------------------------------------------------|
| OK<br>OT     | 2 NEW WINDOW – PICTURE + AWNING – BLACK FRAME, CLEAR<br>GLASS                                                         | nGroup<br>Charleston, SC<br>265 3399   f 313 965 3555<br>com                                               |
| -0           | $\overline{(3)}$ NEW STOREFRONT WINDOW – BLACK FRAME, CLEAR GLASS                                                     | <b>esignGroup</b><br>, OH   Charleston<br>2261p 313 965 33991f 313 9<br>semeredge.com                      |
| ED.          | 4 NEW WINDOW – SINGLE HUNG – BLACK FRAME, CLEAR GLASS                                                                 |                                                                                                            |
| <b>)</b> ,   | 5 NEW SLIDING GLASS PATIO DOOR – BLACK FRAME, CLEAR GLASS                                                             | erDesign(<br>Toledo, OH   C <sup>+</sup><br><sup>oit, MI 48226   p 313 965</sup><br>www.thekraemeredge.com |
| -            | 6 NEW ALUMINUM ENTRANCE DOOR – CHAMPAGNE ANODIZED FINISH                                                              | 0, 0<br>(raeme                                                                                             |
| Y            | $\overline{(7)}$ New curtain wall system – champagne anodized finish                                                  | oledo,<br>w.thekra                                                                                         |
| NG<br>RY     | (8) STONE CLADDING, TYPICAL                                                                                           | <b>KraemerDes</b><br>Detroit, MI   Toledo, O<br>1420 Broadway   Detroit, MI   48226  <br>www.thekraeme     |
| EET          | 9 STONE WATER TABLE                                                                                                   |                                                                                                            |
| /ORK.        | (10) STONE STONE BASE                                                                                                 | <b>Krael</b><br>Detroit, MI<br>420 Broadway   [                                                            |
| т            | (11) LINE OF BASEMENT                                                                                                 |                                                                                                            |
| T,<br>IR     | (12) LINE OF SIDEWALK VAULT                                                                                           | Architect                                                                                                  |
|              | (13) flared gfrc column, typical                                                                                      |                                                                                                            |
| NING<br>TION | (14) FLUTED GFRC PANEL, TYPICAL                                                                                       |                                                                                                            |
| ES,          | (15) FLUTED GFRC SPANDREL, TYPICAL                                                                                    |                                                                                                            |
| EVE          | (16) CURVED GFRC PANEL, TYPICAL                                                                                       |                                                                                                            |
| OF           | (17) LINE OF BALCONY                                                                                                  |                                                                                                            |
| ANS          | 18 ALUMINUM & GLASS GUARD RAIL – LIMESTONE COLOR W/ CLEAR<br>GLASS                                                    |                                                                                                            |
| RK           | (19) ROOF OVERHANG W/ GFRP SOFFIT                                                                                     |                                                                                                            |
|              | 20 parapet w/ gFRC cladding and metal coping                                                                          | Consultant                                                                                                 |
| 5            | 21 EXISTING PENTHOUSE BEYOND                                                                                          | Consultant                                                                                                 |
|              | 22 GFRP CORNICE, TYPICAL                                                                                              |                                                                                                            |
| IT<br>IING   | 23 REPAIR AND CLEAN EXISTING STONE FACADE                                                                             | <b>A</b>                                                                                                   |
|              | (24) SERVICE ENTRANCE – STEEL DOOR AND FRAME – BLACK PAINT                                                            |                                                                                                            |
| 7            | (25) REPLACE SECURITY LIGHT FIXTURE W/ SURFACE MOUNTED FLOOD                                                          | $\mathbf{\tilde{\mathbf{z}}}$                                                                              |
| сн<br>СН     | (26) balcony inground uplight at each column, ref electrical                                                          | STF<br>STF<br>STF<br>SSTF<br>SSTF<br>SSTF<br>SSTF<br>SSTF<br>SS                                            |
|              | (27) uplight at each column, ref electrical                                                                           |                                                                                                            |
| YOND         | 28 wall-mounted light fixt. $@$ each column, ref electrical                                                           |                                                                                                            |
| ESS<br>BE    | (29) line of rooftop mech equipment beyond, ref mechanical                                                            |                                                                                                            |
| AL<br>OF     | $\overline{30}$ existing transformer and stand                                                                        | 145 GR<br>DETROI<br>RTF<br>LANSIN                                                                          |
| Or           | (31) SALVAGED LIMESTONE FROM PARAPET TO INFILL DOOR OPENINGS AT FORMER FIRE ESCAPE OR NEW LIMESTONE TO MATCH EXISTING | <b>3.1</b><br><b>1</b><br><b>3.1</b><br><b>3.1</b>                                                         |
| NO           |                                                                                                                       | ,                                                                                                          |
|              | EXT ELEVATION MATERIAL LEGEND                                                                                         | Project / Owner                                                                                            |
| ARD          | GFRC-1 GFRC CLADDING PANEL, COLOR 1                                                                                   |                                                                                                            |
| INT          | GFRC-2 GFRC CLADDING PANEL, COLOR 2                                                                                   | With E OF MICH                                                                                             |
|              | GFRC-3 GFRC CLADDING PANEL, COLOR 3                                                                                   | ROBERT J.                                                                                                  |
| ND<br>OR     | GFRP-1 GFRP PANEL, COLOR 1                                                                                            | ARCHITECT<br>No.                                                                                           |
|              |                                                                                                                       |                                                                                                            |
|              | GFRP-2 GFRP PANEL, COLOR 2                                                                                            | LI 1301040246                                                                                              |
| AGED         | GFRP-3 GFRP PANEL, COLOR 3                                                                                            | hXJ                                                                                                        |
| R            | STN-1 STONE CLADDING, COLOR 1                                                                                         | Seal 10-11.1-7                                                                                             |