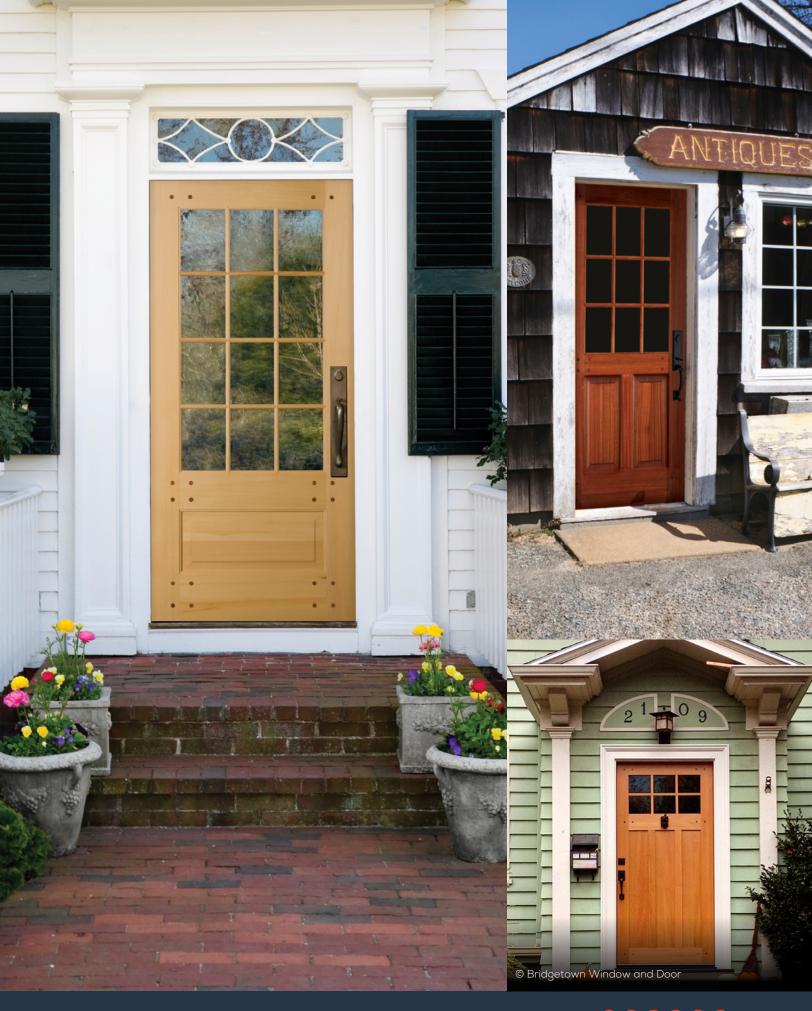

# TRADITIONAL EXTERIOR DOORS

simpsondoor.com/traditional

There's a certain comfort in tradition. The passing down of skills and beliefs from generation to generation means you know exactly what to expect. Our traditional doors are made to be part of life's journey, no matter where it takes you. For over 100 years, Simpson has been engineering wood doors using the latest technologies. It's what we know. It's who we are. It's why you can expect the very best from every Simpson Traditional exterior door.

### TRADITIONAL EXTERIOR DOORS ARE AVAILABLE:

- In any height, width and wood species
- 1-3/4" or 2-1/4" thick
- For doors with glass, choose virtually any glass texture
- All doors available with UltraBlock® technology or WaterBarrier® technology upgrades.

### TRADITIONAL EXTERIOR DOORS