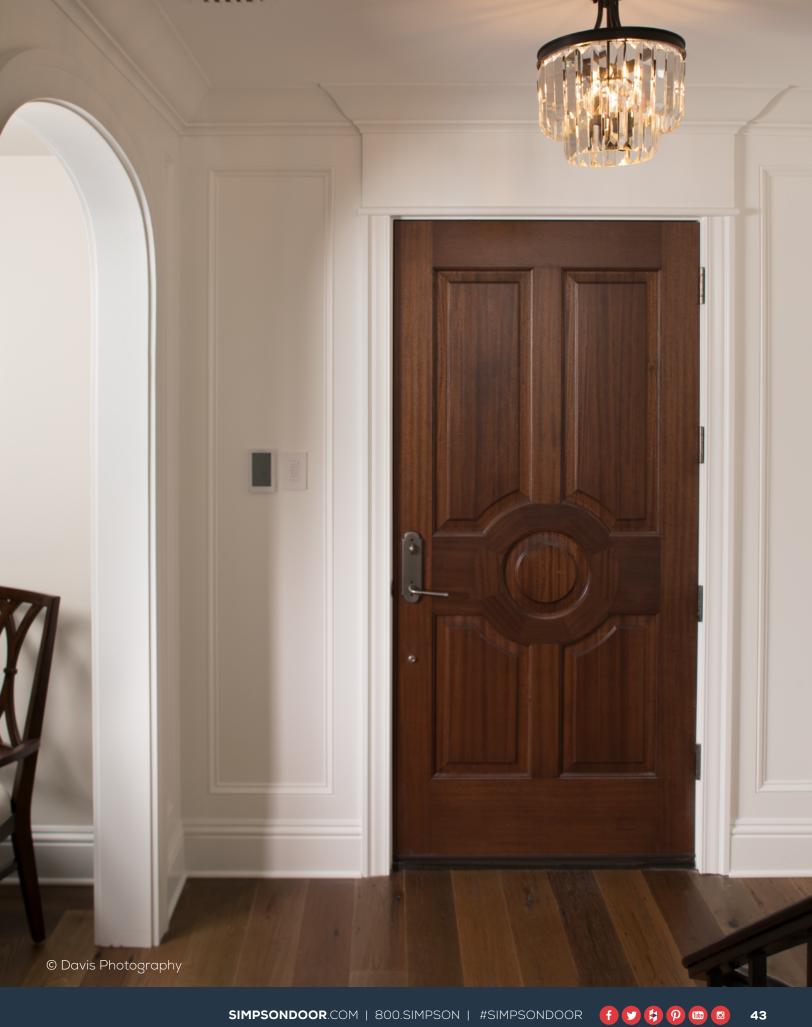

# NANTUCKET COLLECTIONTM

simpsondoor.com/nantucket

Nantucket Island is a place of great beauty that withstands the harsh coastal weather of the North Atlantic. That same resilient charm is expressed in the Nantucket Collection™ by Simpson. Featuring a 10-year warranty, these doors combine weather-resistant wood species with a modified mortise-and-tenon construction technique. The result is a door that will retain its rugged beauty, regardless of what nature sends its way.

### NANTUCKET COLLECTION DOORS ARE AVAILABLE:

- In any height and width
- In Western Hemlock, Douglas Fir, Nootka Cypress and Sapele Mahogany
- 1-3/4" or 2-1/4" thick
- For doors with glass, choose from virtually any glass texture
- With your choice of face-pin joinery (standard) or no-pin joinery (option)
- 10-year warranty with no building overhang required