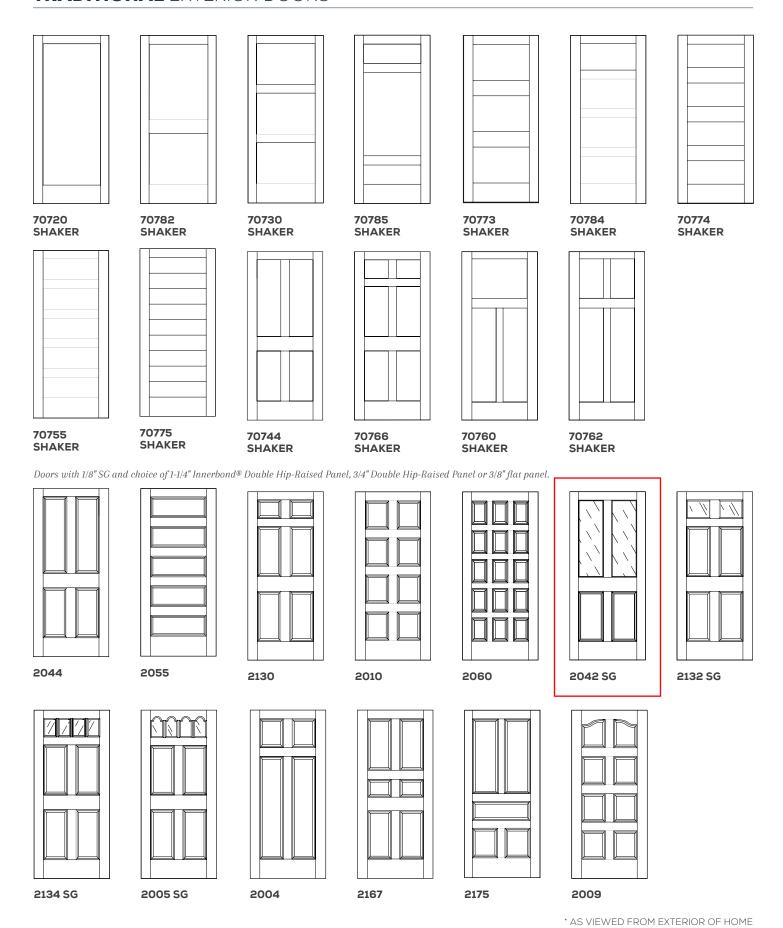

re made to be part of life's journey, no matter where it takes you. For over 100 years, Simpson has been engineering wood doors using the latest technologies. It's what we know. It's who we are. It's why you can expect the very best from every Simpson Traditional exterior door.

### TRADITIONAL EXTERIOR DOORS ARE AVAILABLE:

- In any height, width and wood species
- 1-3/4" or 2-1/4" thick
- For doors with glass, choose virtually any glass texture
- All doors available with UltraBlock® technology or WaterBarrier® technology upgrades.

#### **FOR MORE OPTIONS:**

To access a complete offering of available sticking and panel types, as well as other custom alterations, visit Simpson EZQ at <a href="https://ezq.simpsondoor.com/">https://ezq.simpsondoor.com/</a>

### TRADITIONAL EXTERIOR DOORS