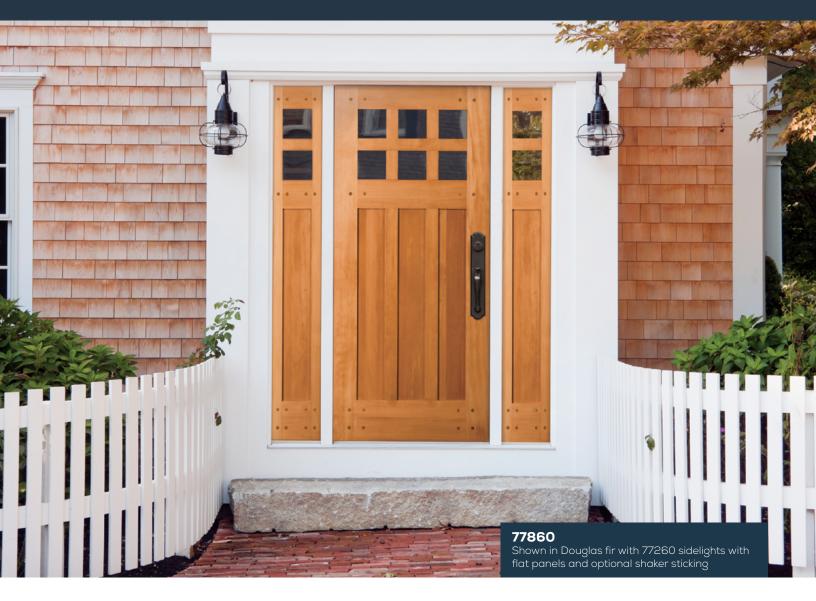

# NANTUCKET COLLECTIONTM

simpsondoor.com/nantucket

Nantucket Island is a place of great beauty that withstands the harsh coastal weather of the North Atlantic. That same resilient charm is expressed in the Nantucket Collection™ by Simpson. Featuring a 10-year warranty, these doors combine weather-resistant wood species with a modified mortise-and-tenon construction technique. The result is a door that will retain its rugged beauty, regardless of what nature sends its way.

### NANTUCKET COLLECTION DOORS ARE AVAILABLE:

- In any height and width
- In Western Hemlock, Douglas Fir, Nootka Cypress and Sapele Mahogany
- 1-3/4" or 2-1/4" thick
- For doors with glass, choose from virtually any glass texture
- With your choice of face-pin joinery (standard) or no-pin joinery (option)
- 10-year warranty with no building overhang required