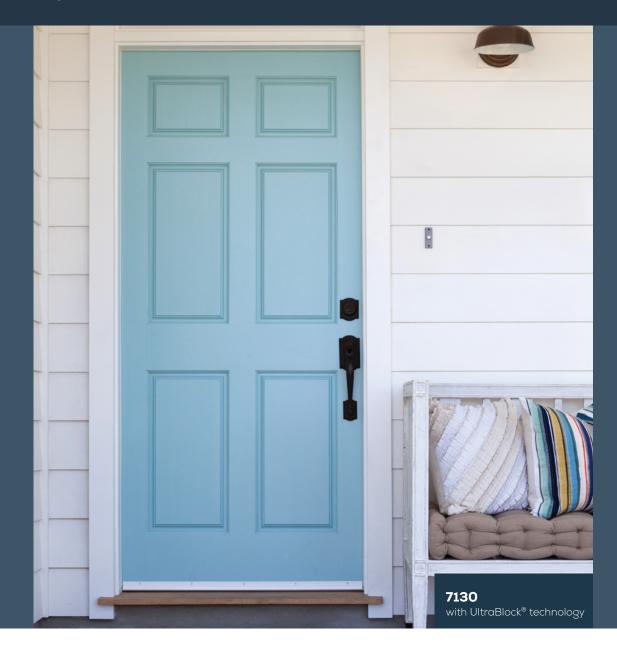

# TRADITIONAL EXTERIOR DOORS

simpsondoor.com/traditional

There's a certain comfort in tradition. The passing down of skills and beliefs from generation to generation means you know exactly what to expect. Our traditional doors are made to be part of life's journey, no matter where it takes you. For over 100 years, Simpson has been engineering wood doors using the latest technologies. It's what we know. It's who we are. It's why you can expect the very best from every Simpson Traditional exterior door.

### TRADITIONAL EXTERIOR DOORS ARE AVAILABLE:

- In any height, width and wood species
- 1-3/4" or 2-1/4" thick
- For doors with glass, choose virtually any glass texture
- All doors available with UltraBlock® technology or WaterBarrier® technology upgrades.