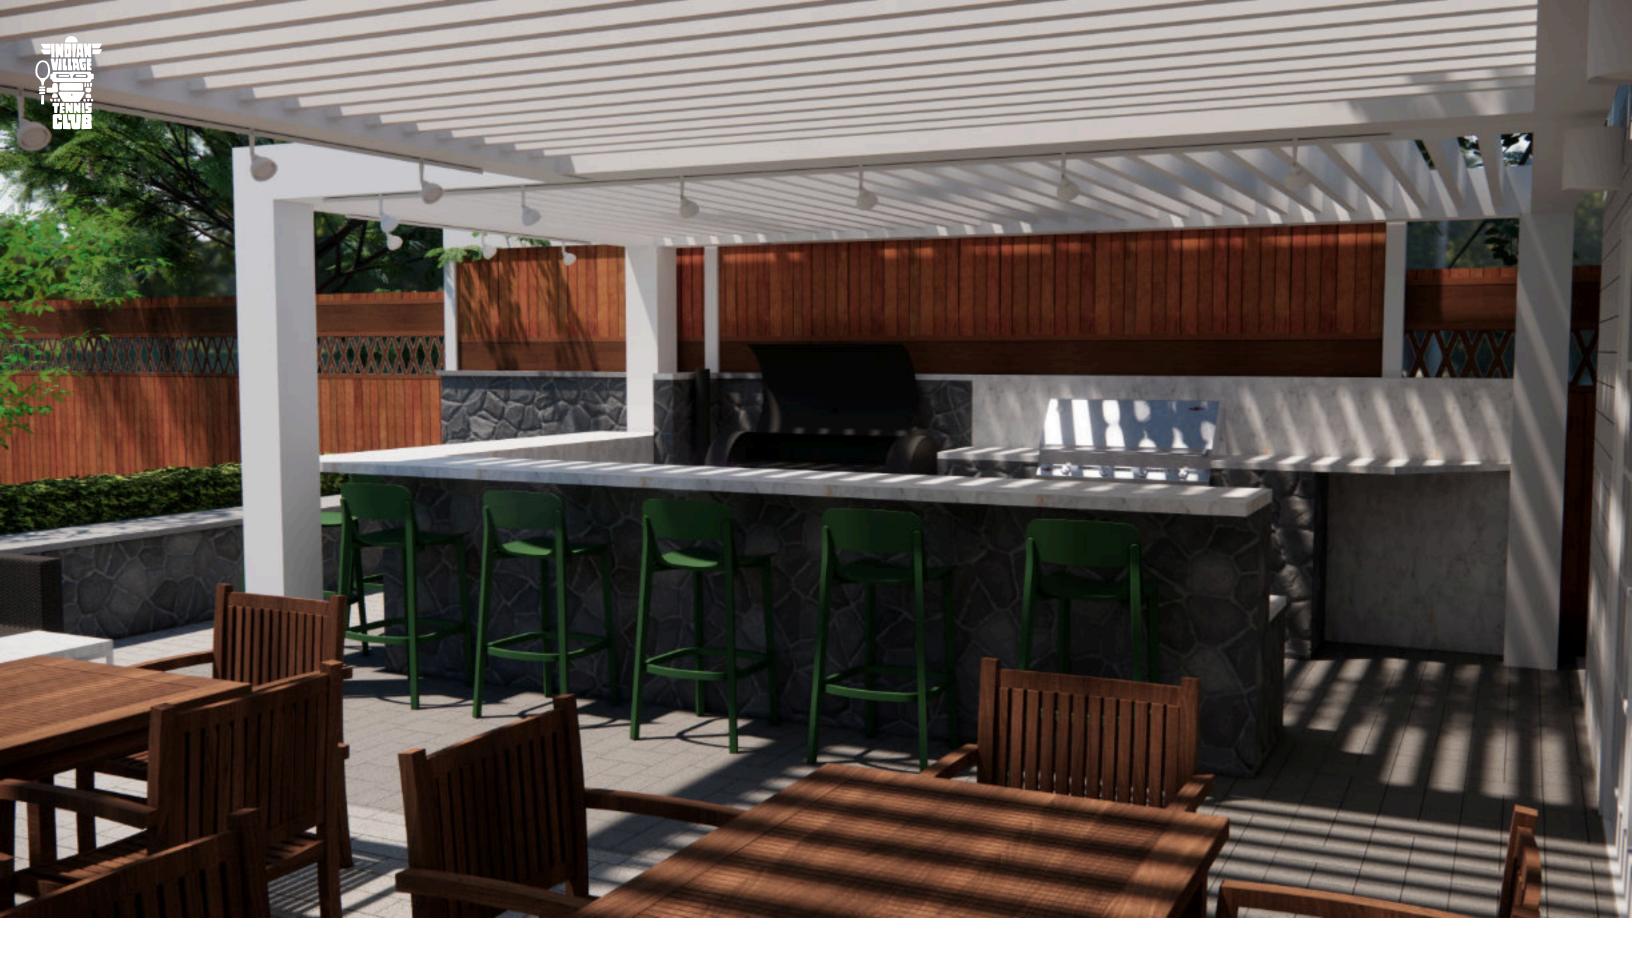

PRTID CONCEPT | NIGHT TIME

PATIO CONCEPT | FRONT CORNER DOOR

PATIO CONCEPT | FRONT CORNER

**PRTIO CONCEPT** | ENTRANCE SIDEWALK

PRTID CONCEPT | SOFT SEATING BACK

PRTIO CONCEPT | BBQ / BAR AREA

**PRTIO CONCEPT** | ENTRANCE GRASS

**1 ENTRANCE SIDEWALK** 

2 SOFT SEATING FRONT (GAS FIRE PIT) 3 ENTRANCE GRASS 4 SOFT SEATING BACK

**5 BAR STYLE SEATING** 

6 BBQ AREA 7 BUILDING ENTRANCE/ EXIT

PATIO CONCEPT | PLAN VIEW