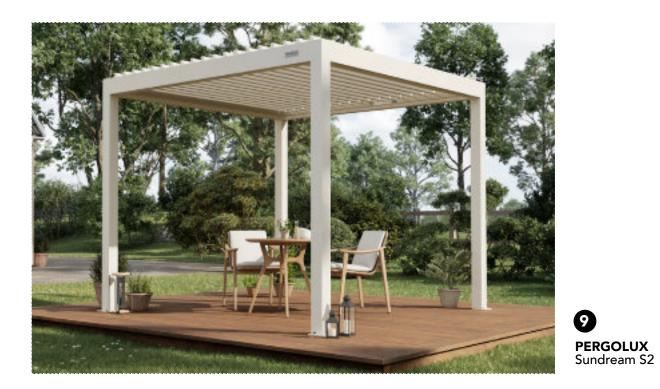

PRTID CONCEPT | NIGHT TIME

PATIO CONCEPT | FRONT CORNER DOOR

PATIO CONCEPT | FRONT CORNER

**PRTIO CONCEPT** | ENTRANCE SIDEWALK

PRTID CONCEPT | SOFT SEATING BACK

PRTIO CONCEPT | BBQ / BAR AREA

**PRTIO CONCEPT** | ENTRANCE GRASS

**1 ENTRANCE SIDEWALK** 

2 SOFT SEATING FRONT (GAS FIRE PIT) 3 ENTRANCE GRASS 4 SOFT SEATING BACK

**5 BAR STYLE SEATING** 

6 BBQ AREA 7 BUILDING ENTRANCE/ EXIT

PATIO CONCEPT | PLAN VIEW