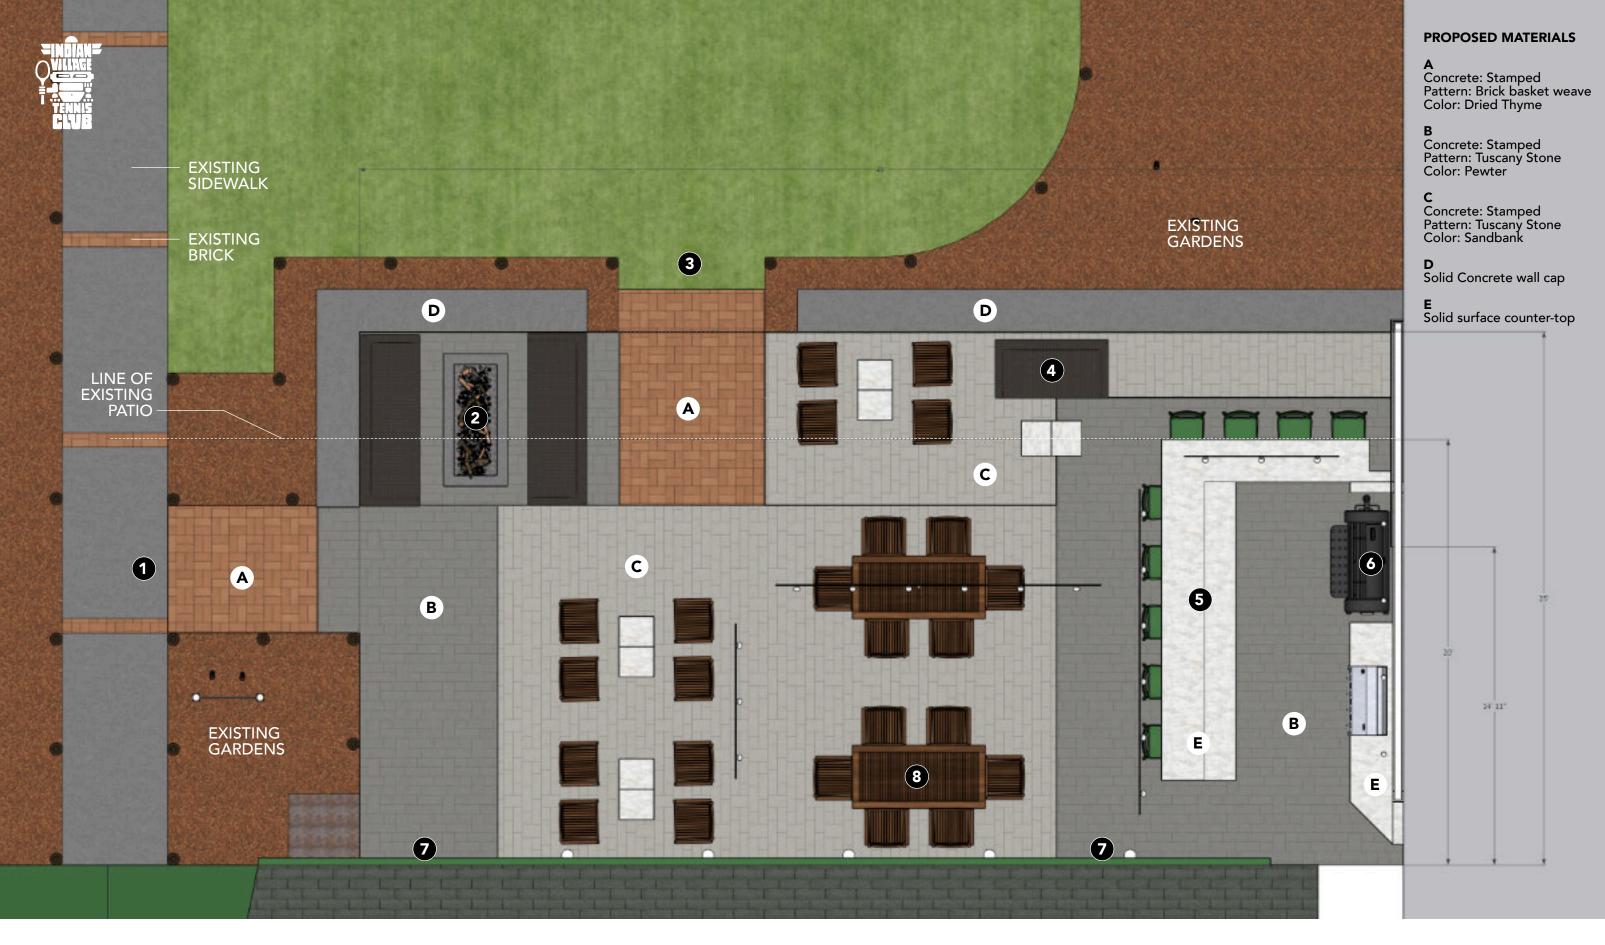

PRTID CONCEPT | NIGHT TIME

PATIO CONCEPT | FRONT CORNER DOOR

PATIO CONCEPT | FRONT CORNER

**PRTIO CONCEPT** | ENTRANCE SIDEWALK

PRTID CONCEPT | SOFT SEATING BACK

PRTIO CONCEPT | BBQ / BAR AREA

**PRTIO CONCEPT** | ENTRANCE GRASS

**1 ENTRANCE SIDEWALK** 

2 SOFT SEATING FRONT (GAS FIRE PIT) 3 ENTRANCE GRASS 4 SOFT SEATING BACK

**5 BAR STYLE SEATING** 

6 BBQ AREA 7 BUILDING ENTRANCE/ EXIT

PATIO CONCEPT | PLAN VIEW

### 8 FLEXIBLE SEATING WITH TABLES

9

Grade —

NOTE: Top of concrete slab to be at grade, after a drain off slop from side of building.

# PATIO CONCEPT | ELEVATIONS

**CURRAN HOME** Woodline Picollo 9.8' Square Cantilever Umbrella