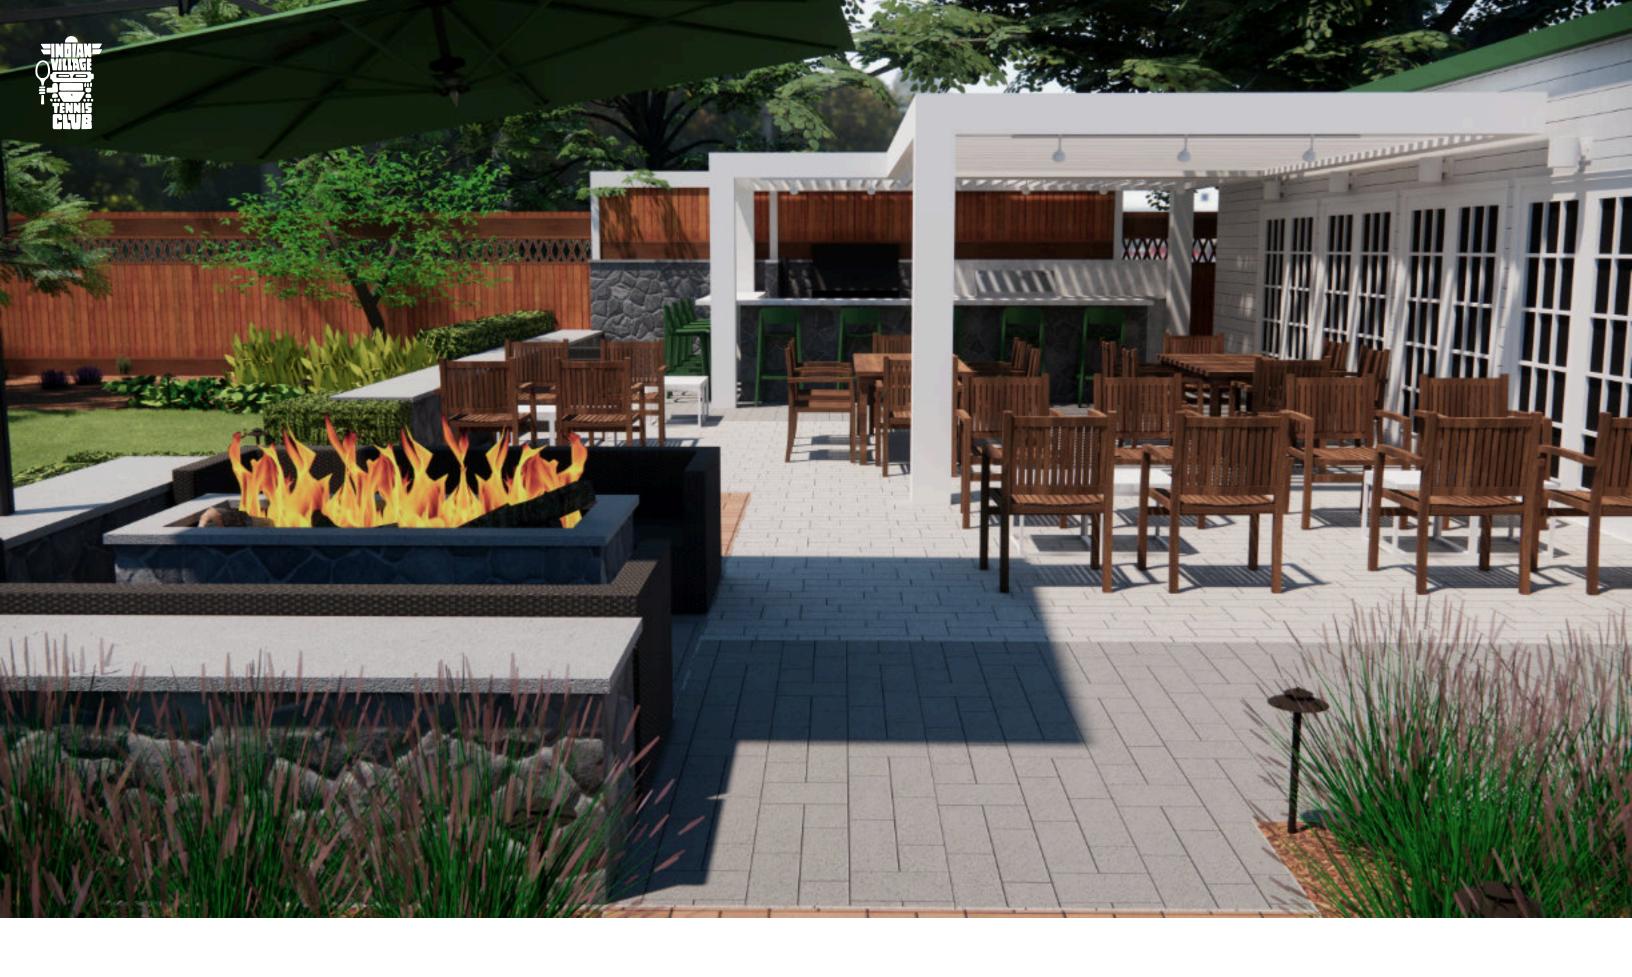

PRTID CONCEPT | NIGHT TIME

PATIO CONCEPT | FRONT CORNER DOOR

PATIO CONCEPT | FRONT CORNER

**PRTIO CONCEPT** | ENTRANCE SIDEWALK

PRTID CONCEPT | SOFT SEATING BACK

PRTIO CONCEPT | BBQ / BAR AREA

**PRTIO CONCEPT** | ENTRANCE GRASS

# PATIO CONCEPT | ELEVATIONS

**CURRAN HOME** Woodline Picollo 9.8' Square Cantilever Umbrella