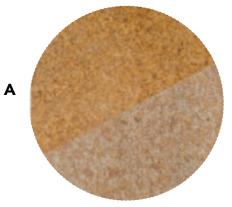

## PATTERNS

BRICKFORM BASKET WEAVE USED BRICK FM-5200S-PRO

15.375" X 30.75"

COLORS

**BRICKFORM** ARTESIAN (CONCRETE) STAIN DRIED THYME AS-1700

В

С

BRICKFORM TUSCANY STONE FM-1775S-PRO

28" X 40"

С

**BRICKFORM** ARTESIAN (CONCRETE) STAIN PEWTER AS-2000

D

Ε