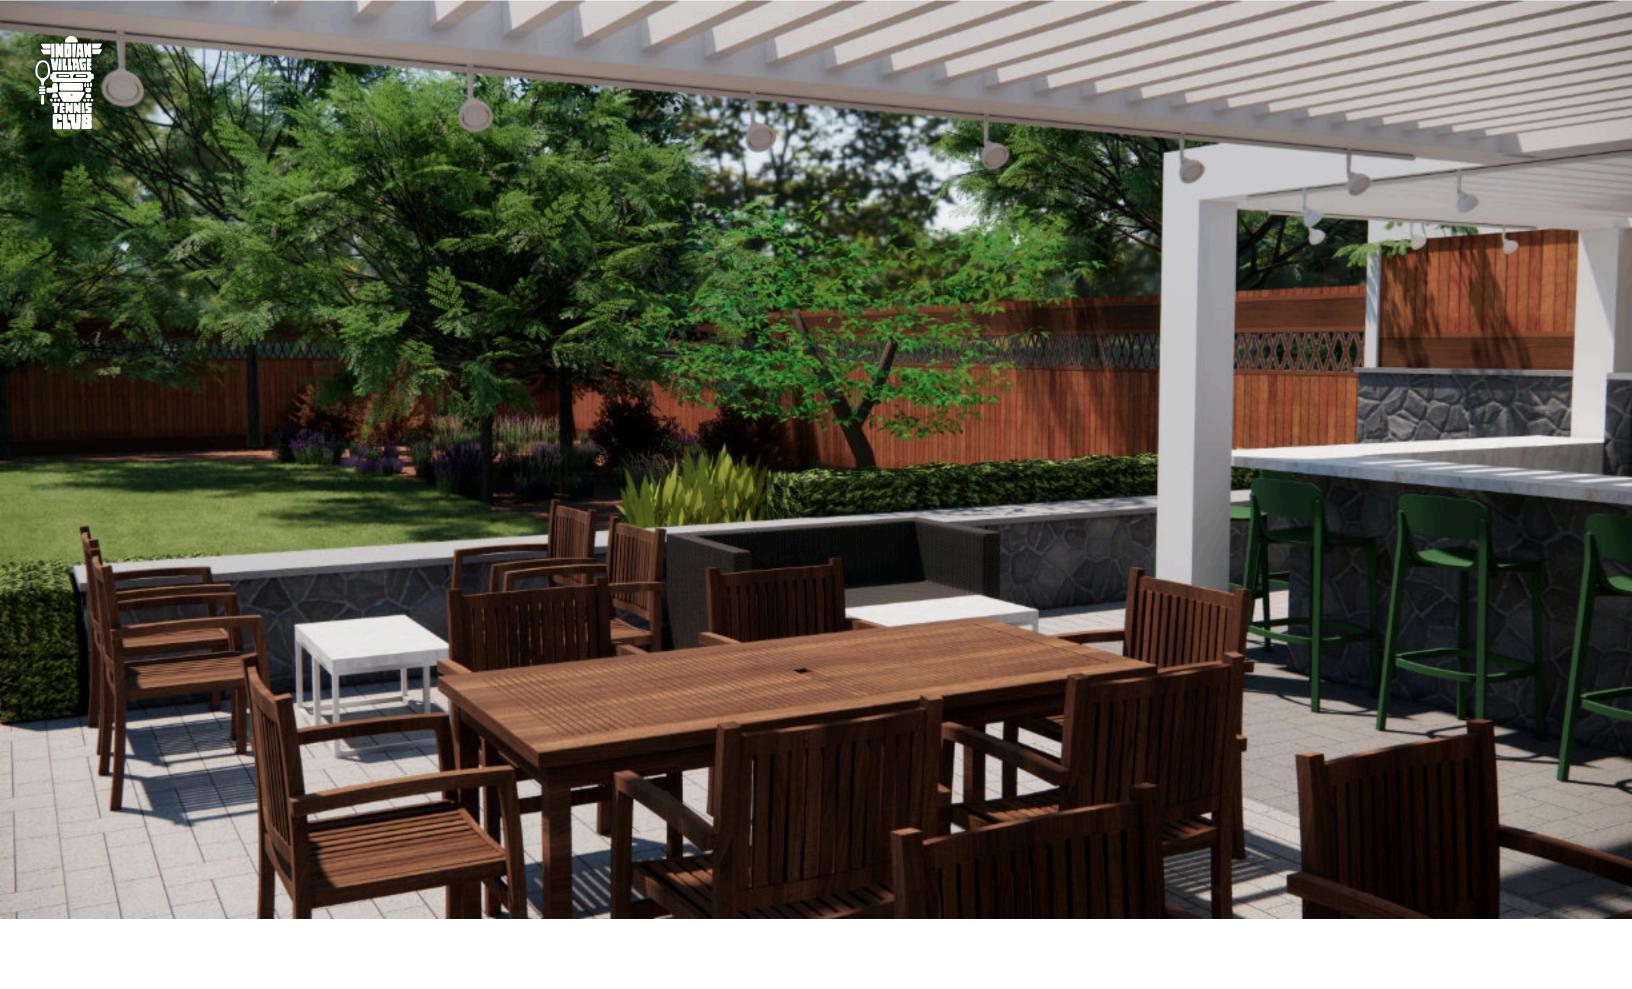

PRTID CONCEPT | NIGHT TIME

PATIO CONCEPT | FRONT CORNER DOOR

PATIO CONCEPT | FRONT CORNER

**PRTIO CONCEPT** | ENTRANCE SIDEWALK

PRTID CONCEPT | SOFT SEATING BACK

PRTIO CONCEPT | BBQ / BAR AREA

**PRTIO CONCEPT** | ENTRANCE GRASS

**1 ENTRANCE SIDEWALK** 

2 SOFT SEATING FRONT (GAS FIRE PIT) 3 ENTRANCE GRASS 4 SOFT SEATING BACK

**5 BAR STYLE SEATING** 

6 BBQ AREA 7 BUILDING ENTRANCE/ EXIT

PATIO CONCEPT | PLAN VIEW