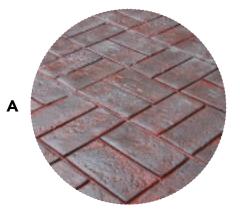

## PATTERNS

BRICKFORM BASKET WEAVE USED BRICK FM-5200S-PRO

15.375" X 30.75"

COLORS

**BRICKFORM** ARTESIAN (CONCRETE) STAIN DRIED THYME AS-1700

В

С

BRICKFORM TUSCANY STONE FM-1775S-PRO