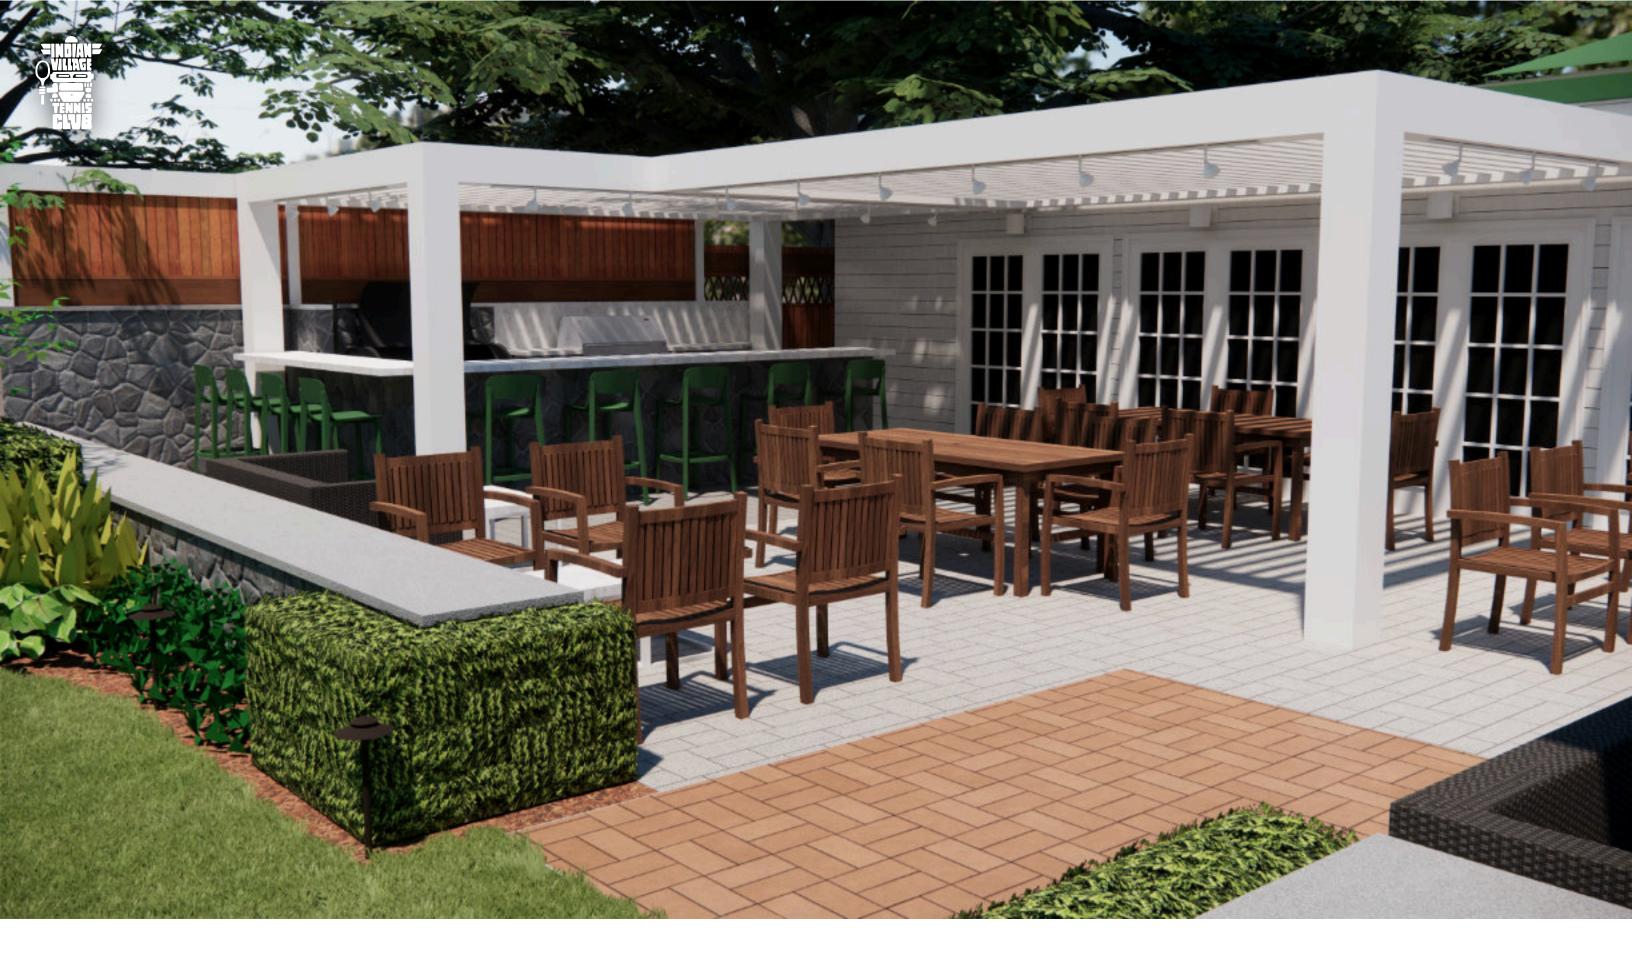

PRTID CONCEPT | NIGHT TIME

PATIO CONCEPT | FRONT CORNER DOOR

PATIO CONCEPT | FRONT CORNER

**PRTIO CONCEPT** | ENTRANCE SIDEWALK

PRTID CONCEPT | SOFT SEATING BACK

PRTIO CONCEPT | BBQ / BAR AREA

**PRTIO CONCEPT** | ENTRANCE GRASS

**1 ENTRANCE SIDEWALK** 

2 SOFT SEATING FRONT (GAS FIRE PIT) 3 ENTRANCE GRASS 4 SOFT SEATING BACK

**5 BAR STYLE SEATING** 

6 BBQ AREA 7 BUILDING ENTRANCE/ EXIT

PATIO CONCEPT | PLAN VIEW

### 8 FLEXIBLE SEATING WITH TABLES

9