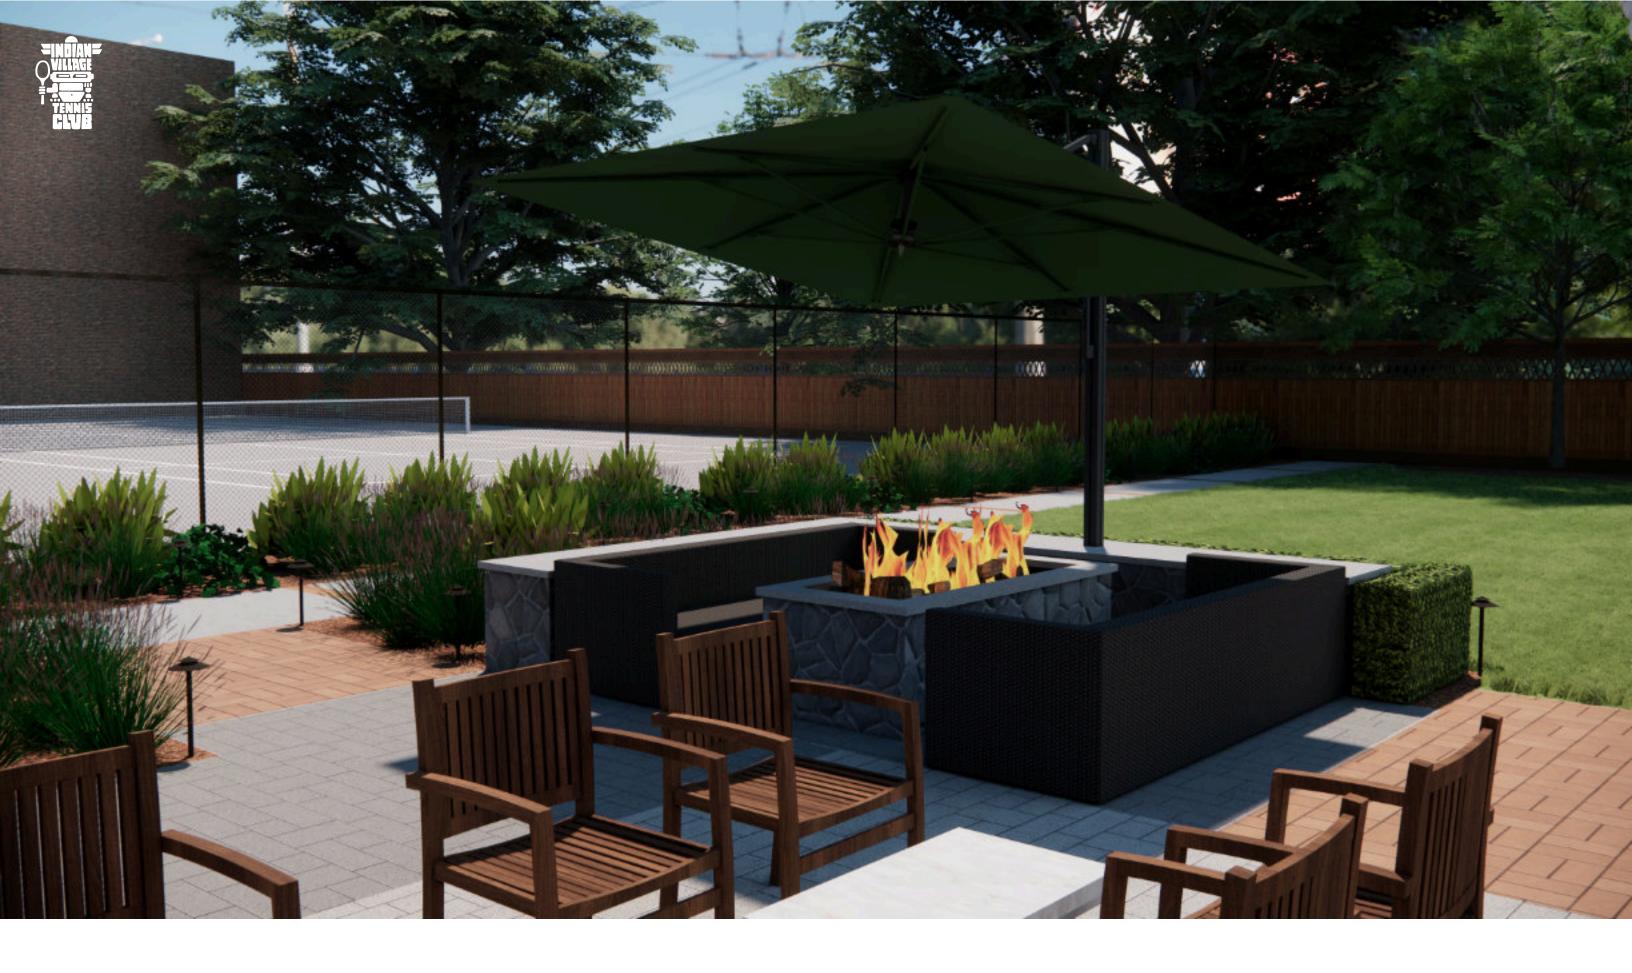

PRTID CONCEPT | NIGHT TIME

PATIO CONCEPT | FRONT CORNER DOOR

PATIO CONCEPT | FRONT CORNER

**PRTIO CONCEPT** | ENTRANCE SIDEWALK

PRTID CONCEPT | SOFT SEATING BACK

PRTIO CONCEPT | BBQ / BAR AREA

**PRTIO CONCEPT** | ENTRANCE GRASS

**1 ENTRANCE SIDEWALK** 

2 SOFT SEATING FRONT (GAS FIRE PIT) 3 ENTRANCE GRASS 4 SOFT SEATING BACK

**5 BAR STYLE SEATING** 

6 BBQ AREA 7 BUILDING ENTRANCE/ EXIT

PATIO CONCEPT | PLAN VIEW

# PATIO CONCEPT | ELEVATIONS

**CURRAN HOME** Woodline Picollo 9.8' Square Cantilever Umbrella