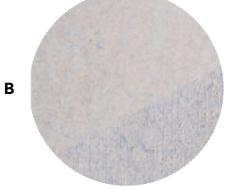

## PATTERNS

BRICKFORM BASKET WEAVE USED BRICK FM-5200S-PRO

15.375" X 30.75"

COLORS

**BRICKFORM** ARTESIAN (CONCRETE) STAIN DRIED THYME AS-1700

В

С

BRICKFORM TUSCANY STONE FM-1775S-PRO

28" X 40"

С

**BRICKFORM** ARTESIAN (CONCRETE) STAIN PEWTER AS-2000

D

Ε