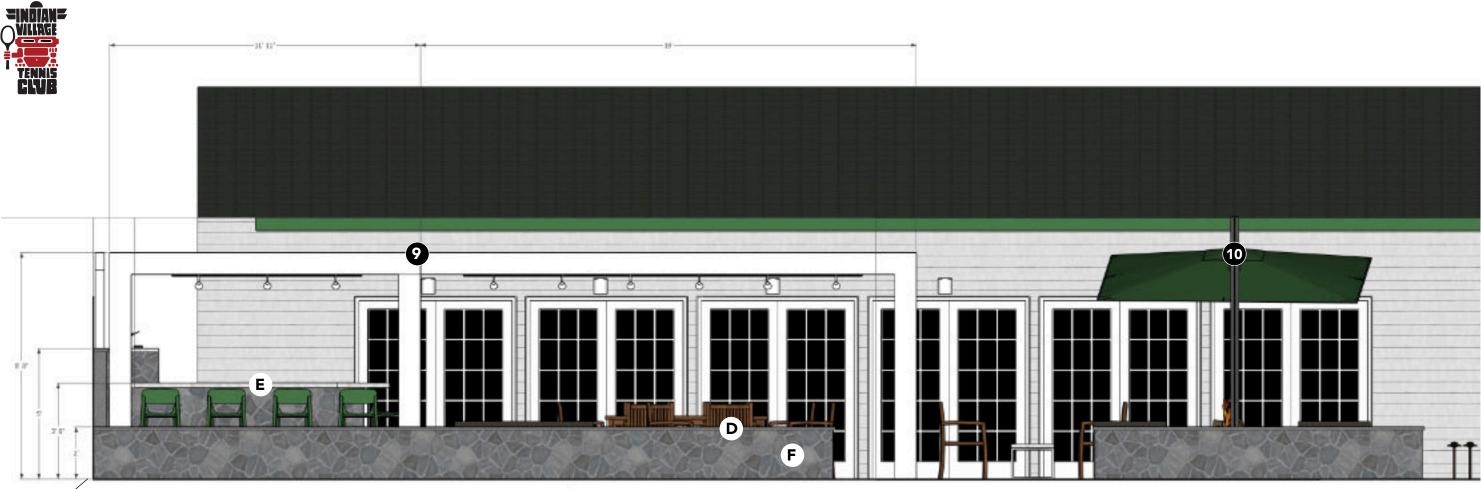

# PATIO CONCEPT | ELEVATIONS

**CURRAN HOME** Woodline Picollo 9.8' Square Cantilever Umbrella