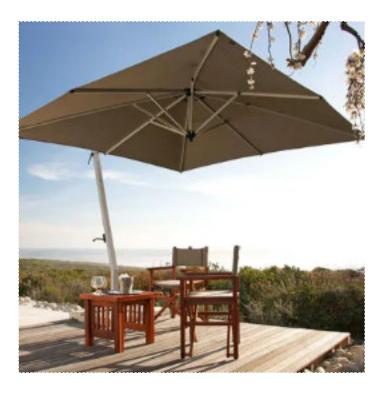

# PATIO CONCEPT | ELEVATIONS

**CURRAN HOME** Woodline Picollo 9.8' Square Cantilever Umbrella