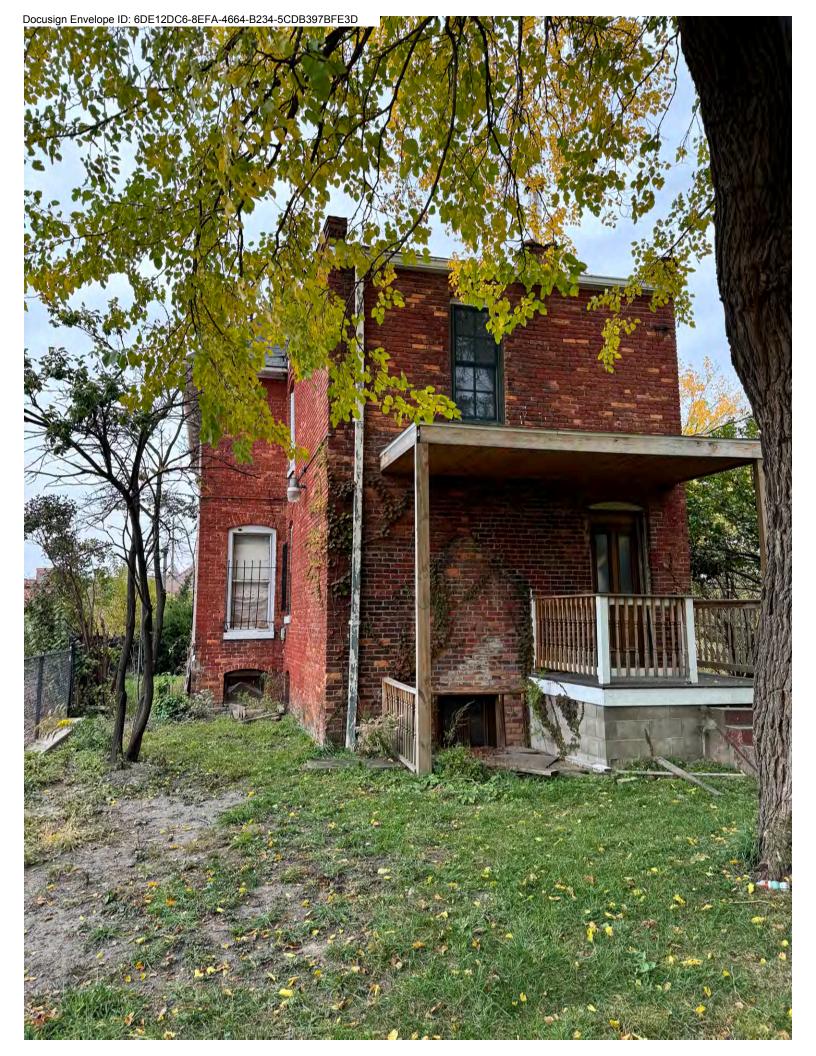

The existing house structure is a 2-story brick masonry with the original house and an addition at the rear of the house. Much of the original house brick was painted in a red paint color similar to the original brick color below the paint. Much of this paint has fallen off the house so a mix of original brick and paint colors are visible on the house.

A number of the windows were replaced with vinyl windows, usually with aluminum storm windows covering the windows.

There are also a number of wood windows. The 1st Floor windows often have decorative steel grating over the windows. The previous house owner was in the pro