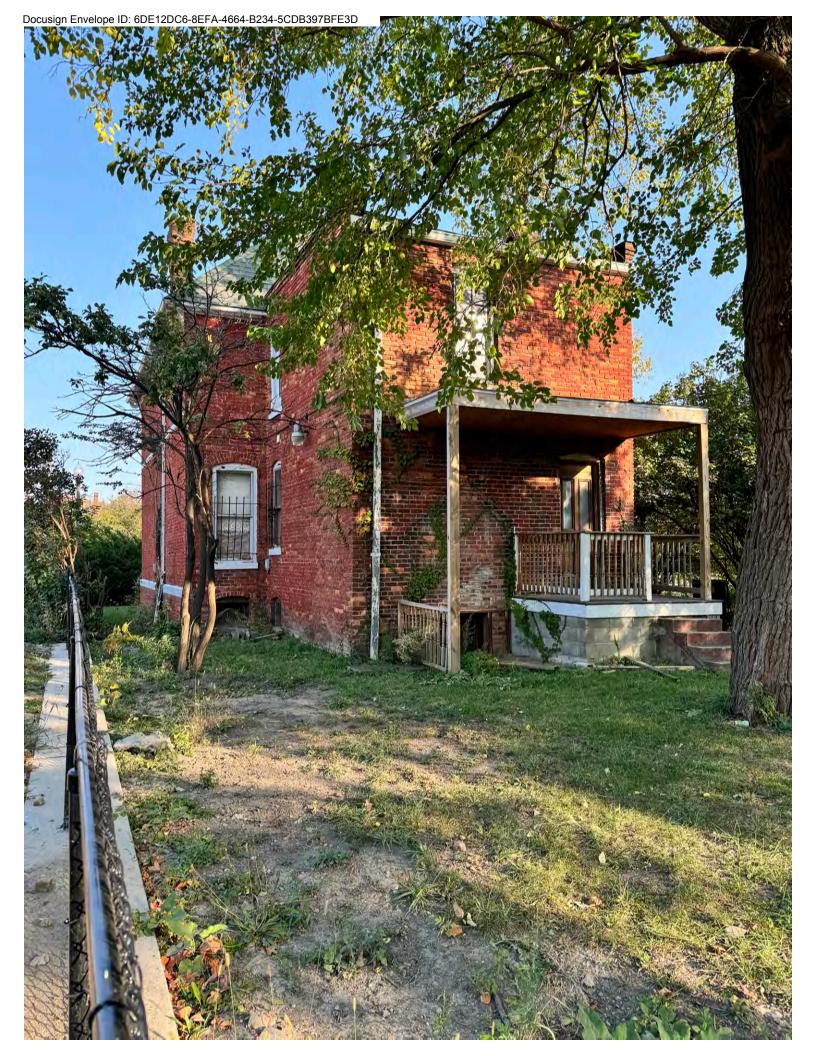

The existing house structure is a 2-story brick masonry with the original house and an addition at the rear of the house. Much of the original house brick was painted in a red paint color similar to the original brick color below the paint. Much of this paint has fallen off the house so a mix of original brick and paint colors are visible on the house.

A number of the windows were replaced with vinyl windows, usually with aluminum storm windows covering the windows.

There are also a number of wood windows. The 1st Floor windows often have decorative steel grating over the windows. The previous house owner was in the pro