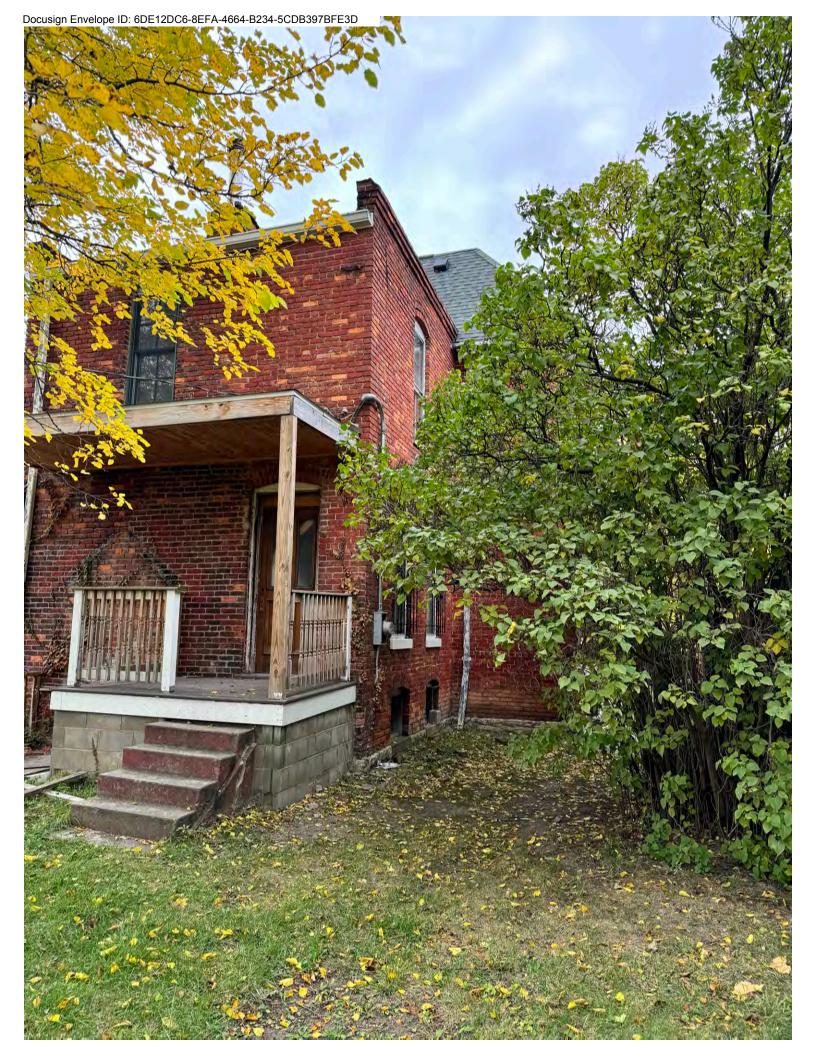

The existing house structure is a 2-story brick masonry with the original house and an addition at the rear of the house. Much of the original house brick was painted in a red paint color similar to the original brick color below the paint. Much of this paint has fallen off the house so a mix of original brick and paint colors are visible on the house.

A number of the windows were replaced with vinyl windows, usually with aluminum storm windows covering the windows.

There are also a number of wood windows. The 1st Floor windows often have decorative steel grating over the windows. The previous house owner was in the pro