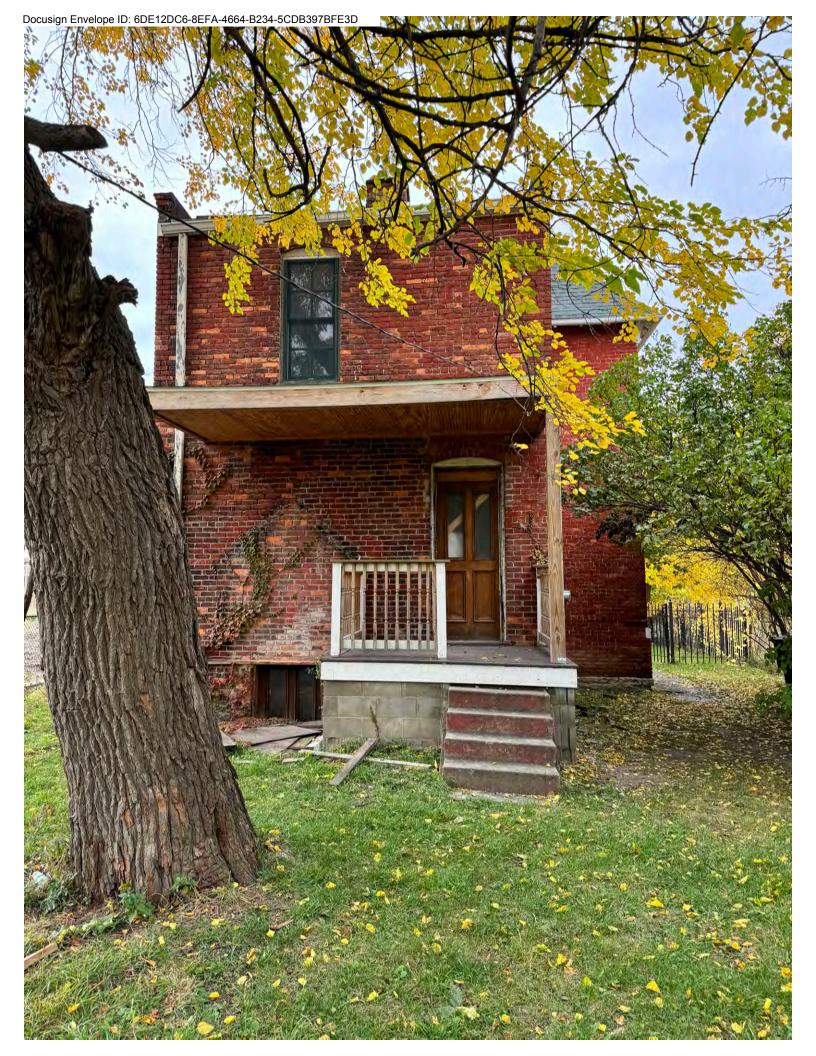

The existing house structure is a 2-story brick masonry with the original house and an addition at the rear of the house. Much of the original house brick was painted in a red paint color similar to the original brick color below the paint. Much of this paint has fallen off the house so a mix of original brick and paint colors are visible on the house.

A number of the windows were replaced with vinyl windows, usually with aluminum storm windows covering the windows.

There are also a number of wood windows. The 1st Floor windows often have decorative steel grating over the windows. The previous house owner was in the pro