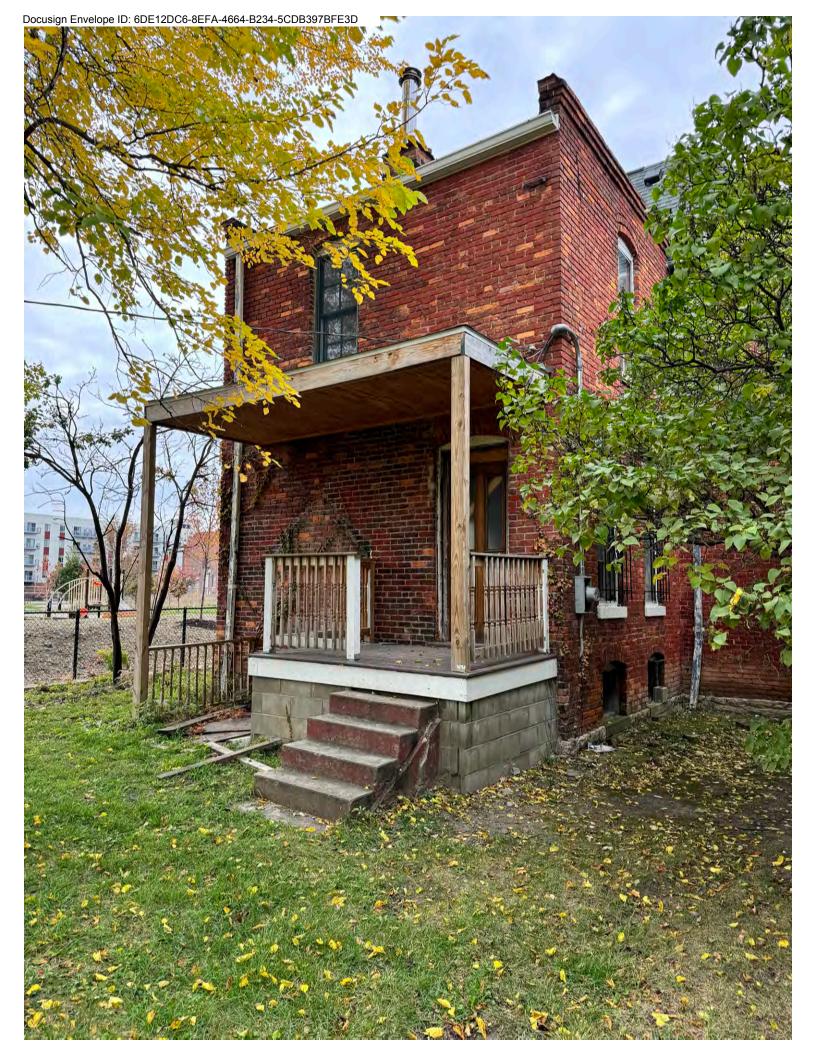

The existing house structure is a 2-story brick masonry with the original house and an addition at the rear of the house. Much of the original house brick was painted in a red paint color similar to the original brick color below the paint. Much of this paint has fallen off the house so a mix of original brick and paint colors are visible on the house.

A number of the windows were replaced with vinyl windows, usually with aluminum storm windows covering the windows.

There are also a number of wood windows. The 1st Floor windows often have decorative steel grating over the windows. The previous house owner was in the pro