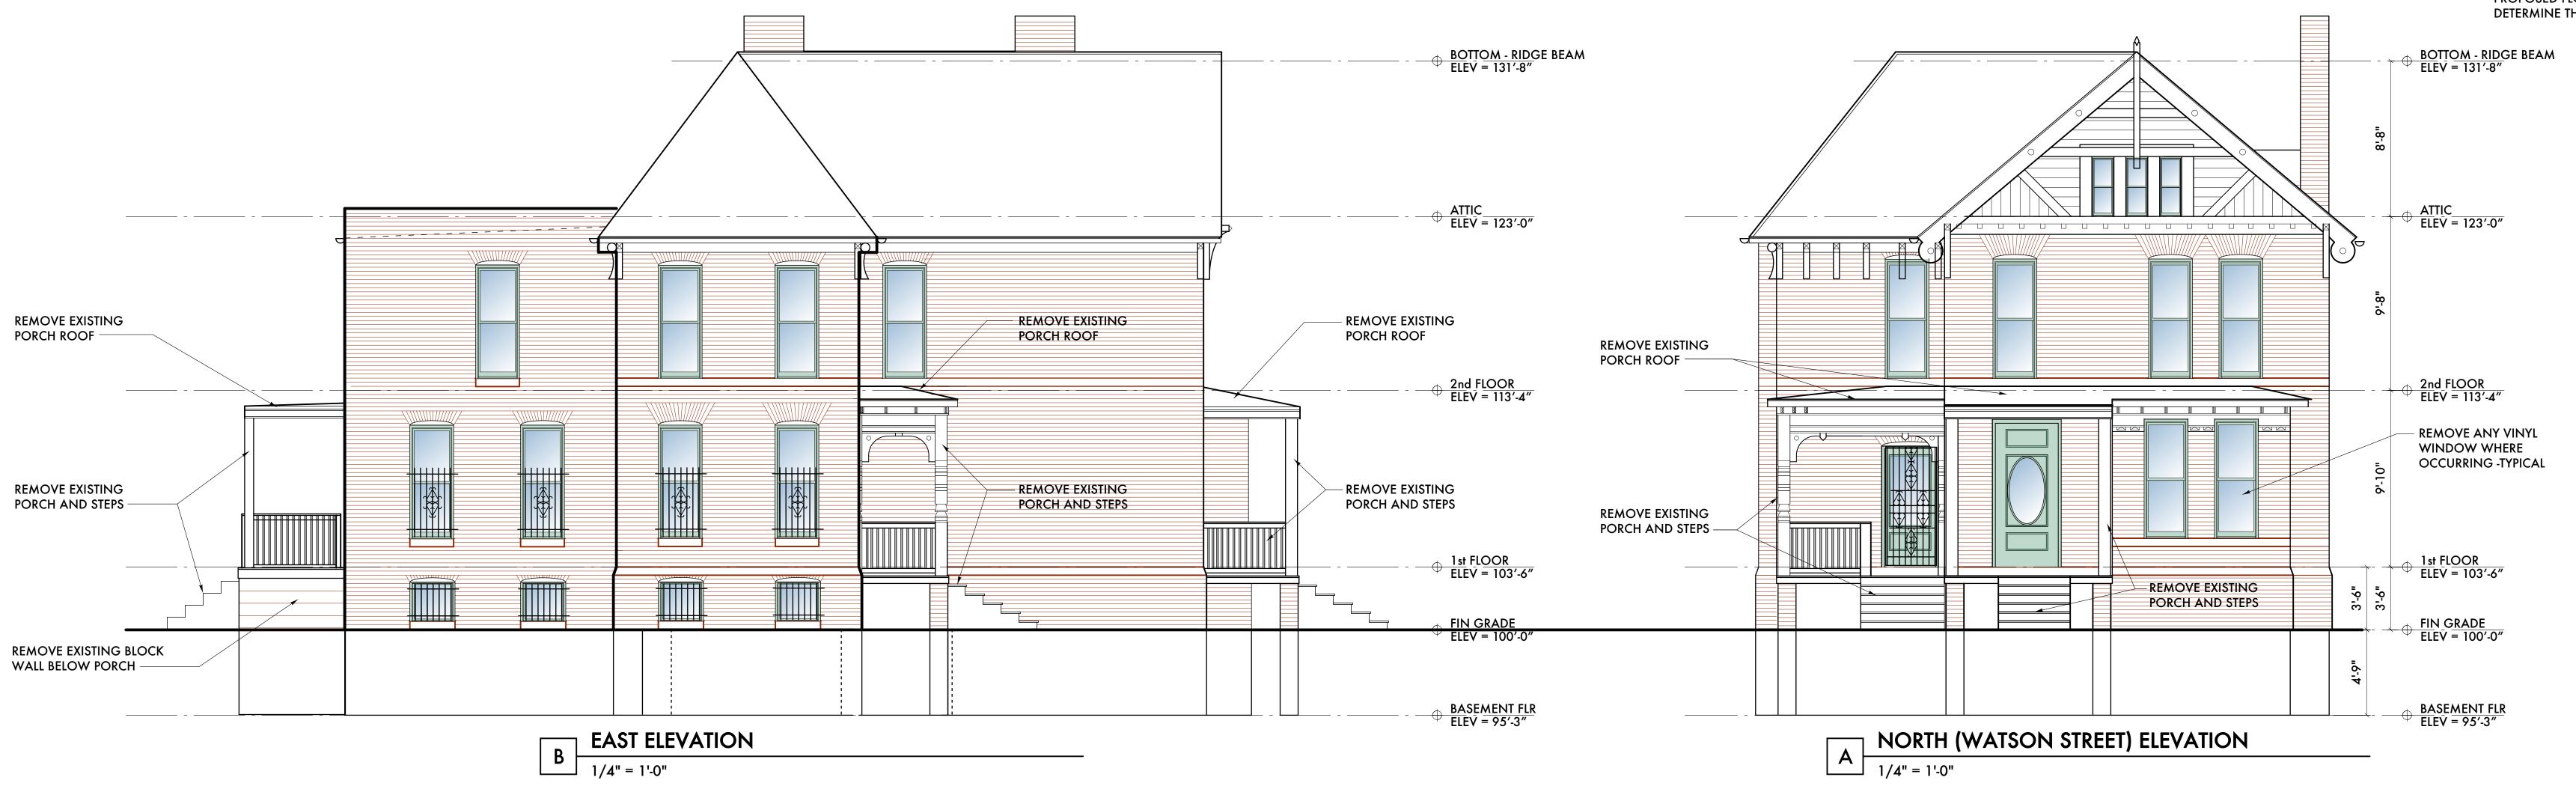

### **GENERAL NOTES:**

1. ALL BRICK MASONRY SURFACES ARE TO BE CLEANED W/ SOAP AND WATER, LOW PRESSURE ONLY. APPLY PAINT REMOVING PRODUCT ON EXISTING PAINTED, BRICK MASONRY SURFACES TO INCREASE AMOUNT OF PAINT REMOVAL

2. APPLY PAINT REMOVER TO ALL STONE "BAND COURSES" ON THE BUILDING. POWER WASH PAINT REMOVER MATERIAL OFF AND THEN POWERWASH CLEAN. 3. THE AREAS OF DEMOLTION ARE INTENDED TO SHOW THE GENERAL AREA AND SCOPE OF THE WORK. SEE THE PROPOSED FLOOR PLANS FOR THE FINAL CONDITION TO DETERMINE THE DEMOLITION ITEMS NEEDED.