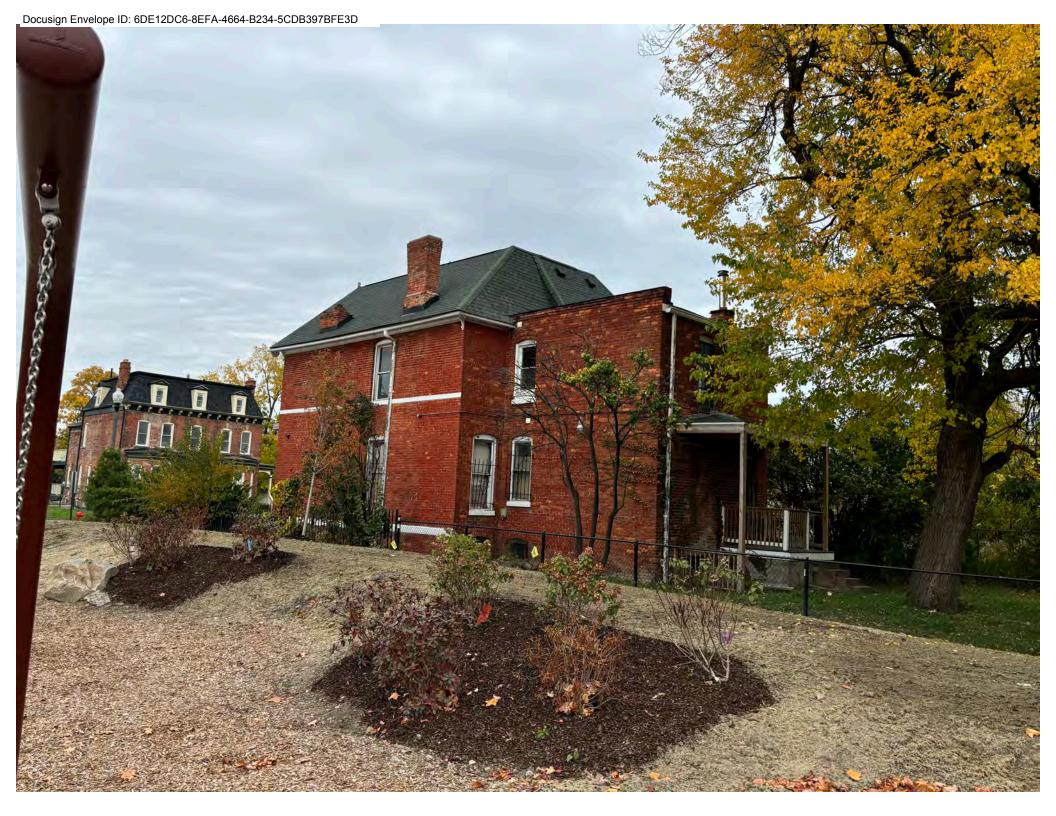

The existing house structure is a 2-story brick masonry with the original house and an addition at the rear of the house. Much of the original house brick was painted in a red paint color similar to the original brick color below the paint. Much of this paint has fallen off the house so a mix of original brick and paint colors are visible on the house.

A number of the windows were replaced with vinyl windows, usually with aluminum storm windows covering the windows.

There are also a number of wood windows. The 1st Floor windows often have decorative steel grating over the windows. The previous house owner was in the pro