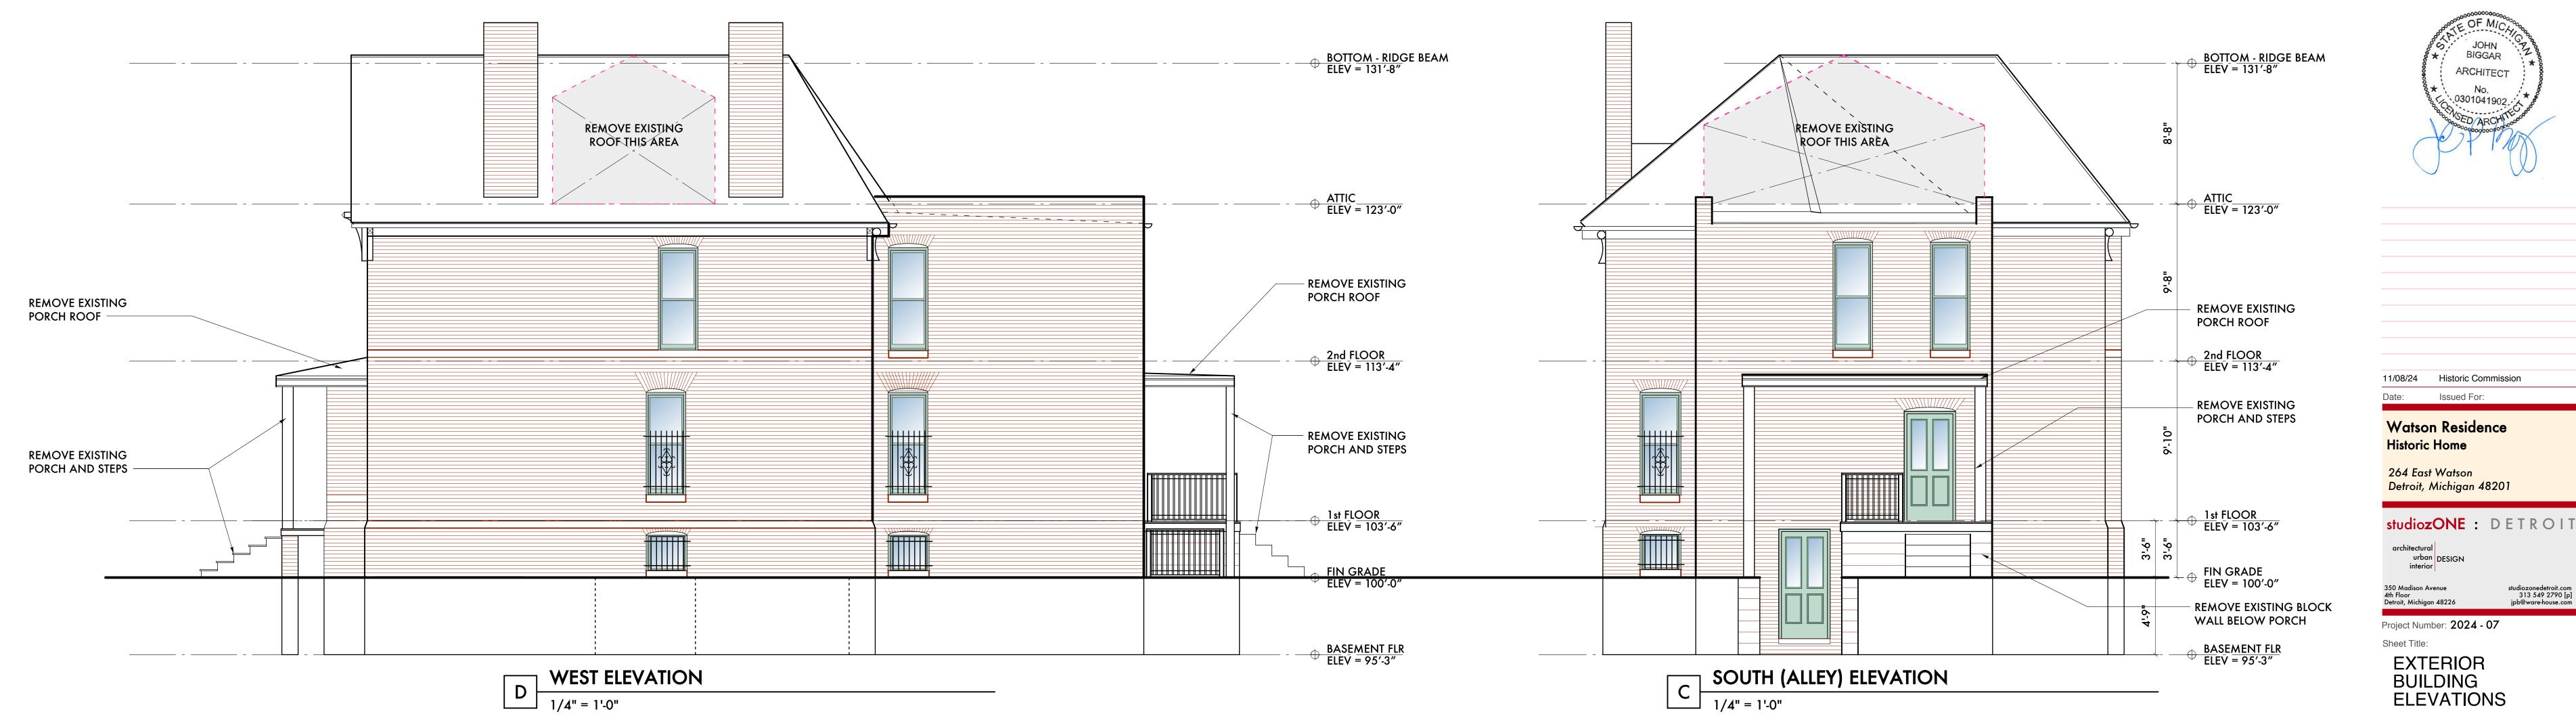

### **GENERAL NOTES:**

1. ALL BRICK MASONRY SURFACES ARE TO BE CLEANED W/ SOAP AND WATER, LOW PRESSURE ONLY. APPLY PAINT REMOVING PRODUCT ON EXISTING PAINTED, BRICK MASONRY SURFACES TO INCREASE AMOUNT OF PAINT REMOVAL

2. APPLY PAINT REMOVER TO ALL STONE "BAND COURSES" ON THE BUILDING. POWER WASH PAINT REMOVER MATERIAL OFF AND THEN POWERWASH CLEAN. 3. THE AREAS OF DEMOLTION ARE INTENDED TO SHOW THE GENERAL AREA AND SCOPE OF THE WORK. SEE THE PROPOSED FLOOR PLANS FOR THE FINAL CONDITION TO DETERMINE THE DEMOLITION ITEMS NEEDED.