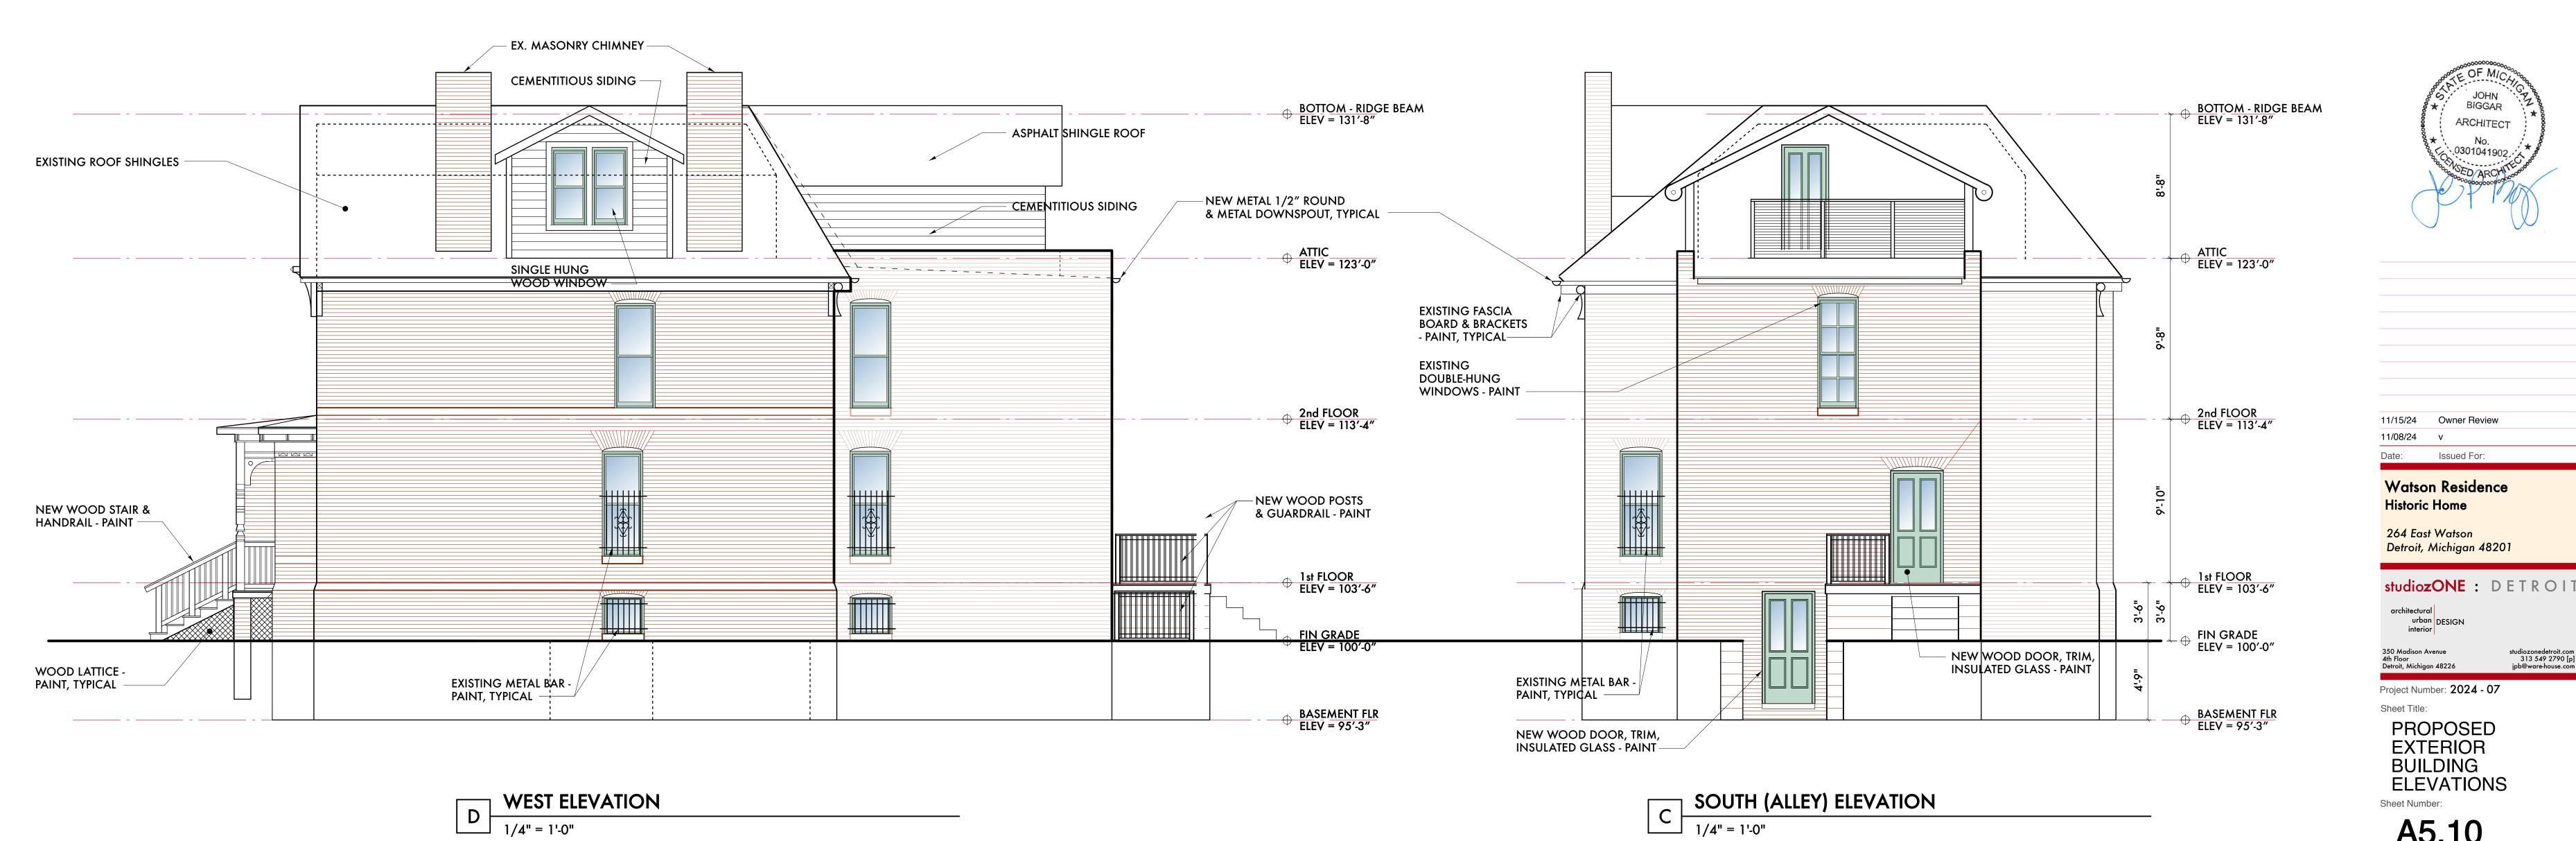

### **GENERAL NOTES:**

1. ALL BRICK MASONRY SURFACES ARE TO BE CLEANED W/ SOAP AND WATER, LOW PRESSURE ONLY. APPLY PAINT REMOVING PRODUCT ON EXISTING PAINTED, BRICK MASONRY SURFACES TO INCREASE AMOUNT OF PAINT REMOVAL

2. APPLY PAINT REMOVER TO ALL STONE "BAND COURSES" ON THE BUILDING. POWER WASH PAINT REMOVER MATERIAL OFF AND THEN POWERWASH CLEAN. 3. THE AREAS OF DEMOLTION ARE INTENDED TO SHOW THE GENERAL AREA AND SCOPE OF THE WORK. SEE THE PROPOSED FLOOR PLANS FOR THE FINAL CONDITION TO DETERMINE THE DEMOLITION ITEMS NEEDED.

studiozonedetroit.com 313 549 2790 [p] jpb@ware-house.com

Issued For:

architectural urban interior

JOHN BIGGAR

ARCHITECT

0301041902

studiozonedetroit.com 313 549 2790 [p] jpb@ware-house.com

JOHN BIGGAR