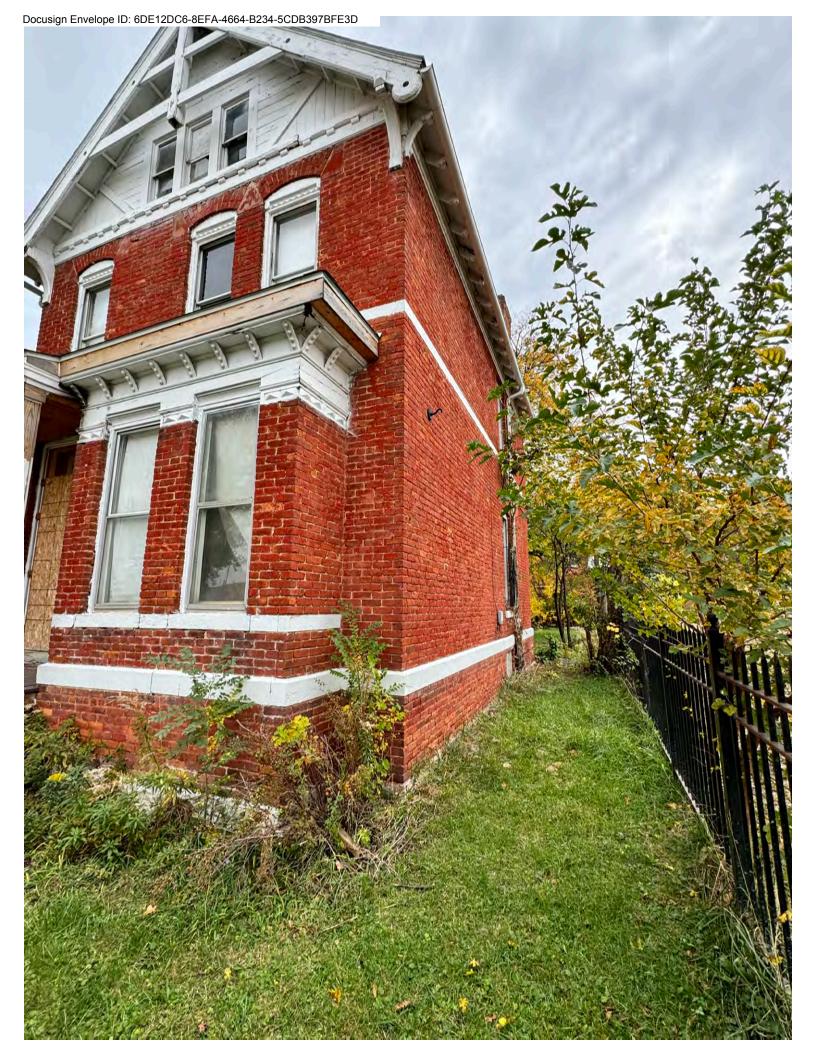

The existing house structure is a 2-story brick masonry with the original house and an addition at the rear of the house. Much of the original house brick was painted in a red paint color similar to the original brick color below the paint. Much of this paint has fallen off the house so a mix of original brick and paint colors are visible on the house.

A number of the windows were replaced with vinyl windows, usually with aluminum storm windows covering the windows.

There are also a number of wood windows. The 1st Floor windows often have decorative steel grating over the windows. The previous house owner was in the pro