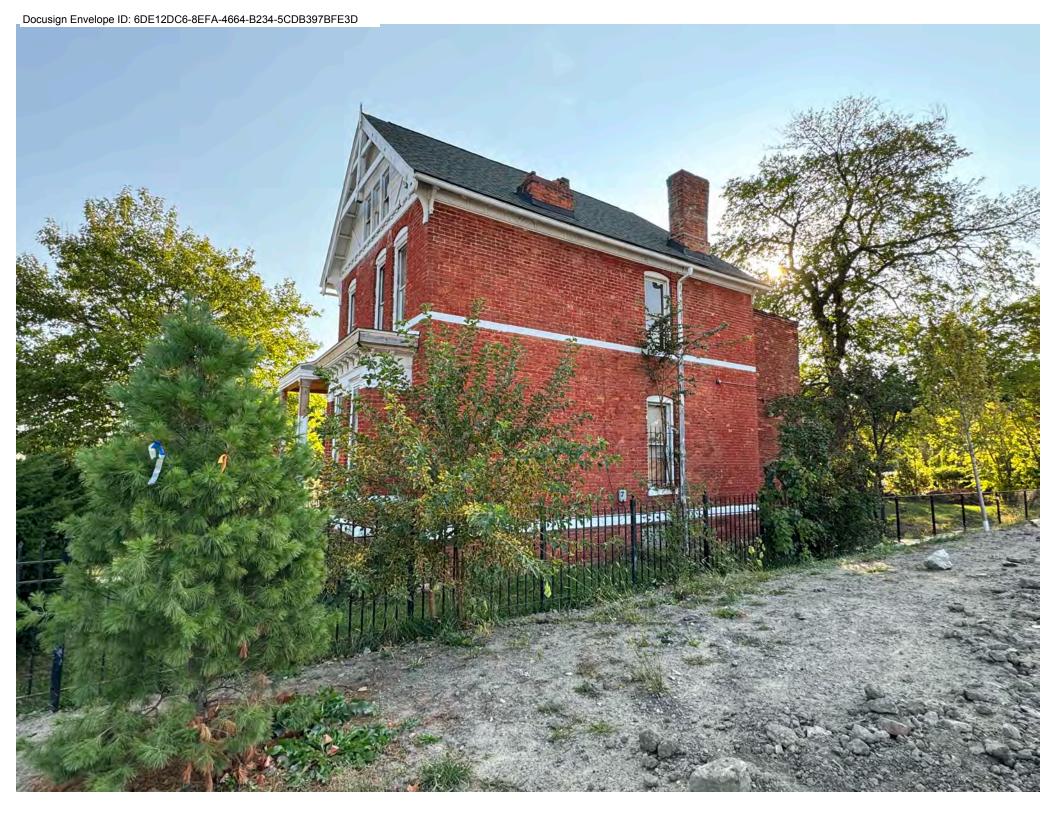

The existing house structure is a 2-story brick masonry with the original house and an addition at the rear of the house. Much of the original house brick was painted in a red paint color similar to the original brick color below the paint. Much of this paint has fallen off the house so a mix of original brick and paint colors are visible on the house.

A number of the windows were replaced with vinyl windows, usually with aluminum storm windows covering the windows.

There are also a number of wood windows. The 1st Floor windows often have decorative steel grating over the windows. The previous house owner was in the pro