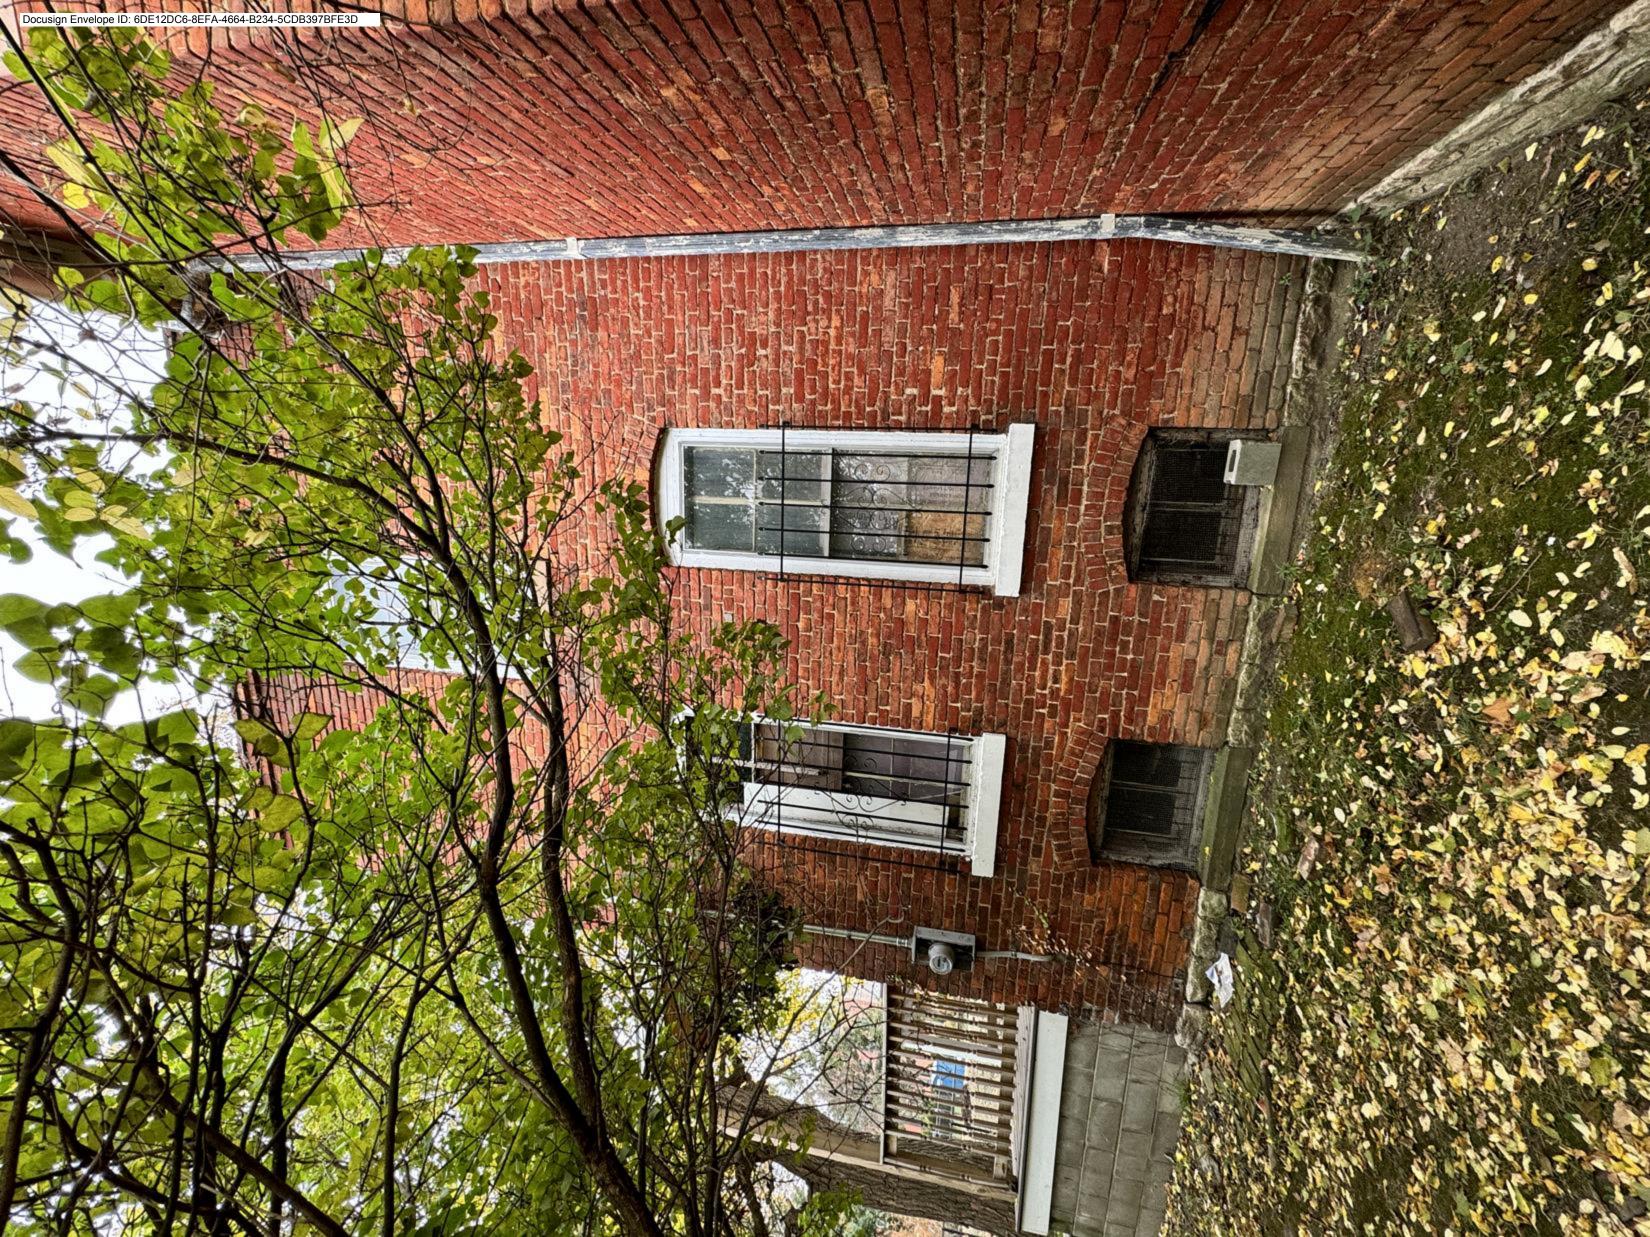

The existing house structure is a 2-story brick masonry with the original house and an addition at the rear of the house. Much of the original house brick was painted in a red paint color similar to the original brick color below the paint. Much of this paint has fallen off the house so a mix of original brick and paint colors are visible on the house.

A number of the windows were replaced with vinyl windows, usually with aluminum storm windows covering the windows.

There are also a number of wood windows. The 1st Floor windows often have decorative steel grating over the windows. The previous house owner was in the pro