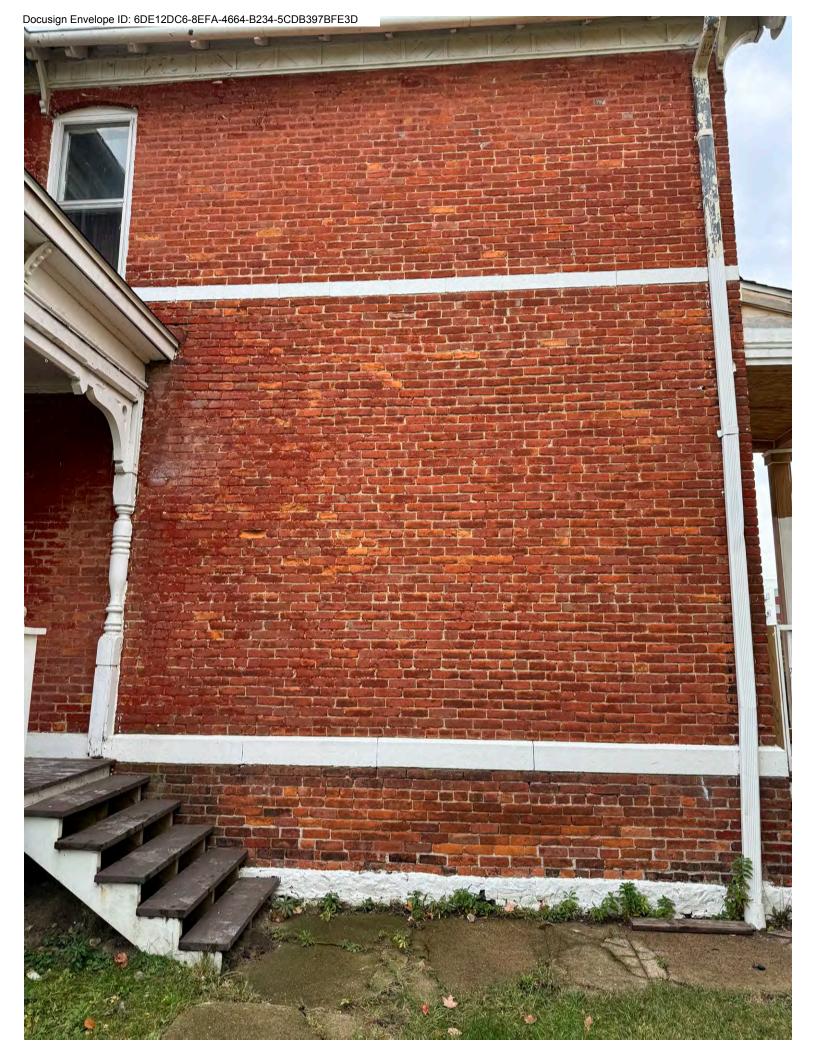

The existing house structure is a 2-story brick masonry with the original house and an addition at the rear of the house. Much of the original house brick was painted in a red paint color similar to the original brick color below the paint. Much of this paint has fallen off the house so a mix of original brick and paint colors are visible on the house.