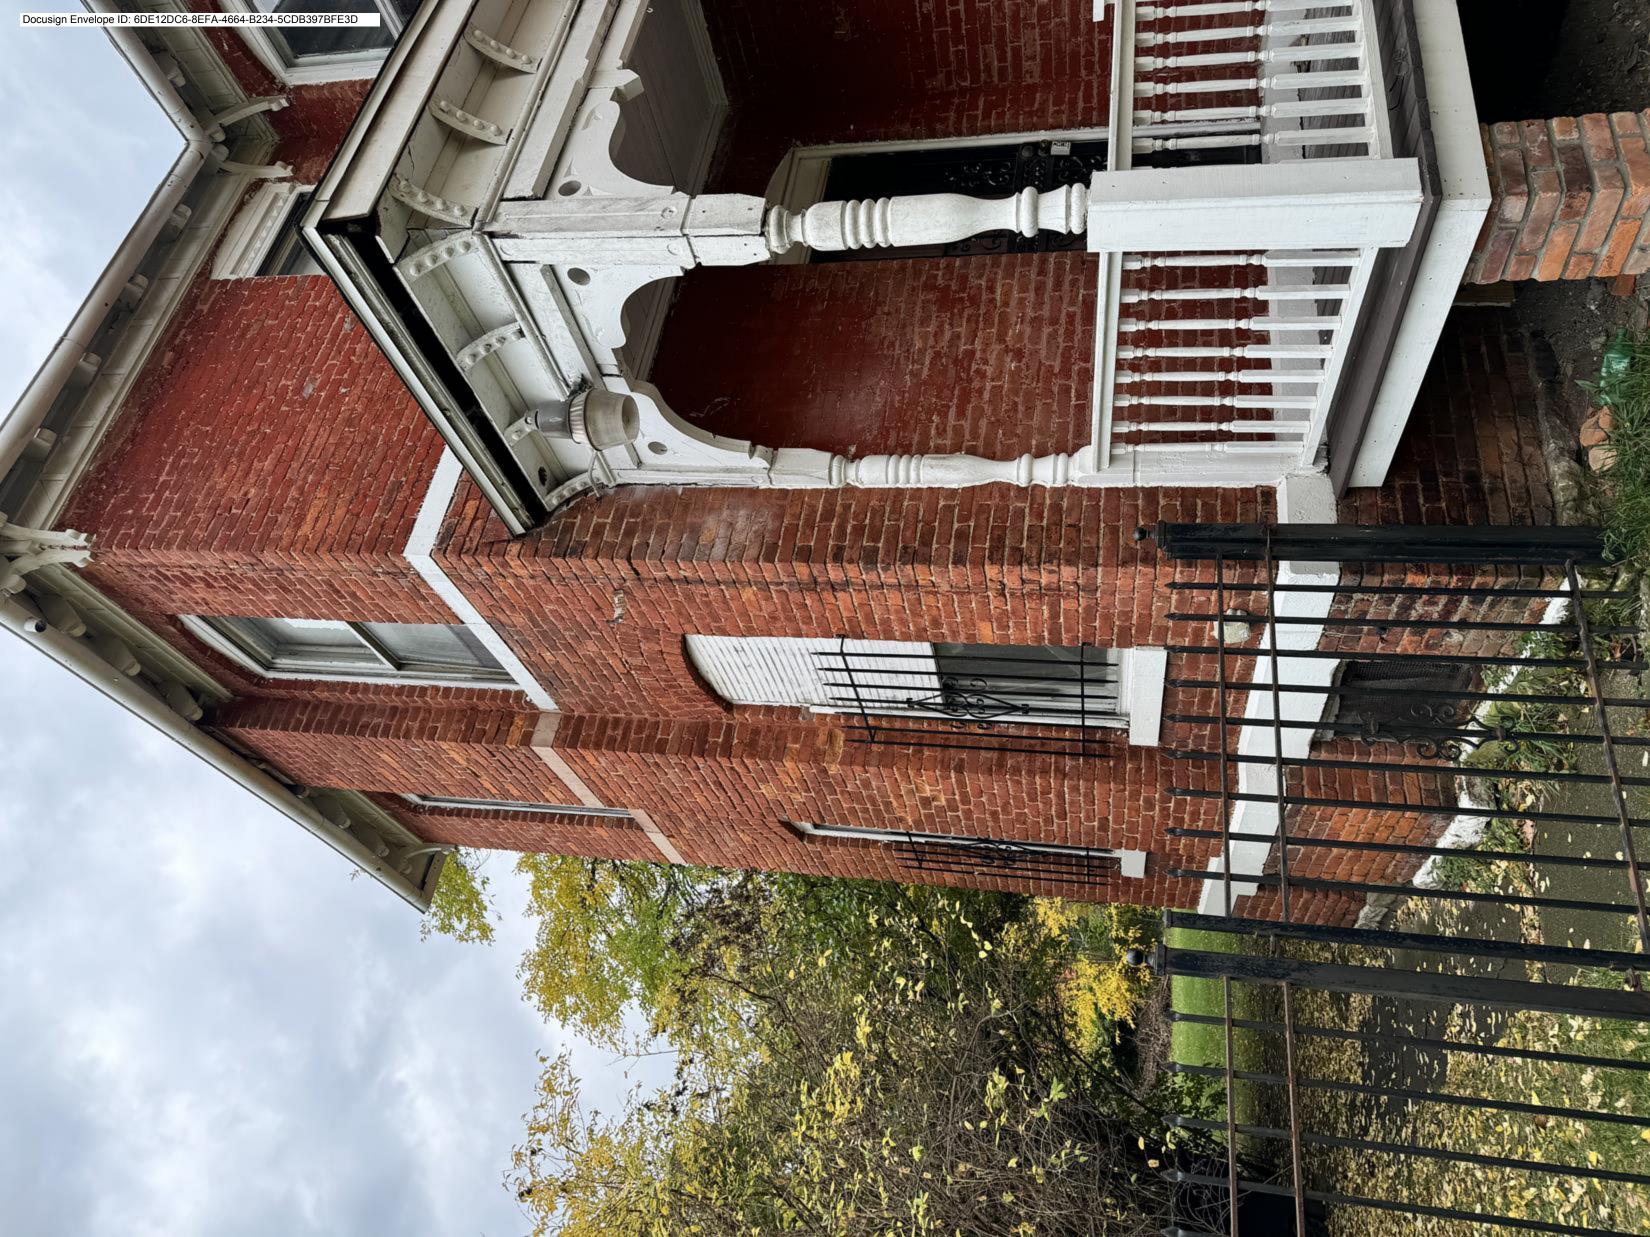

The existing house structure is a 2-story brick masonry with the original house and an addition at the rear of the house. Much of the original house brick was painted in a red paint color similar to the original brick color below the paint. Much of this paint has fallen off the house so a mix of original brick and paint colors are visible on the house.

A number of the windows were replaced with vinyl windows, usually with aluminum storm windows covering the windows.

There are also a number of wood windows. The 1st Floor windows often have decorative steel grating over the windows. The previous house owner was in the pro