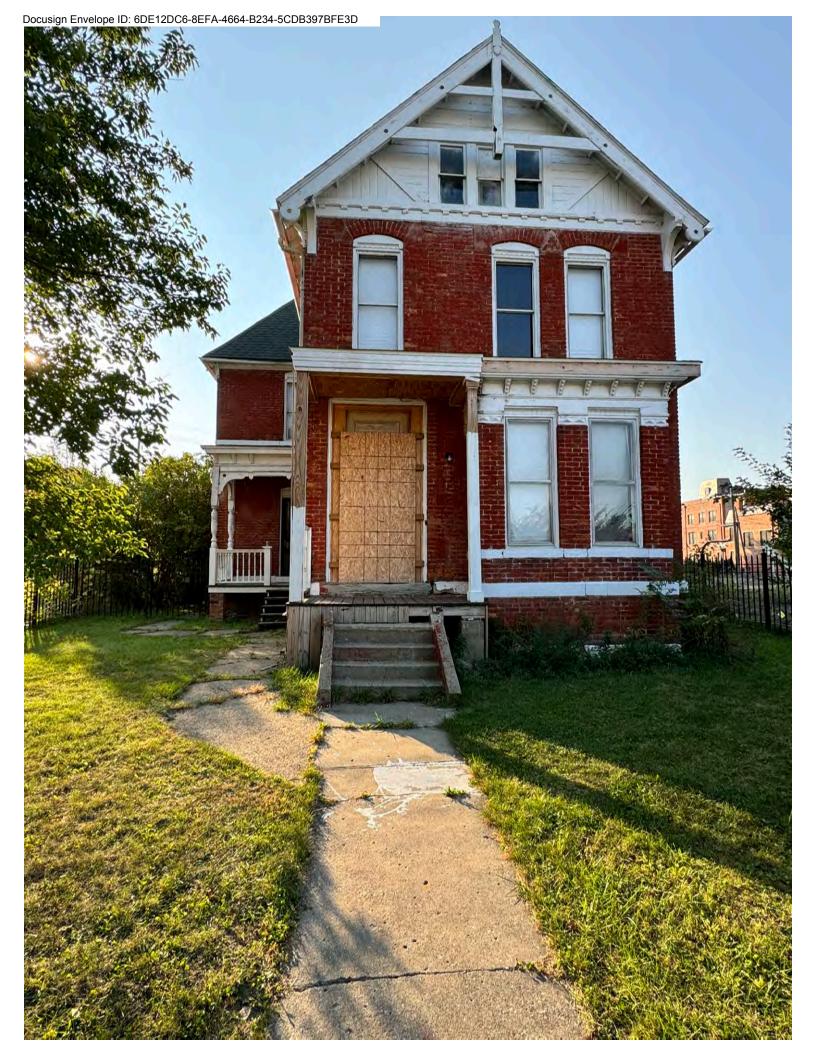

The existing house structure is a 2-story brick masonry with the original house and an addition at the rear of the house. Much of the original house brick was painted in a red paint color similar to the original brick color below the paint. Much of this paint has fallen off the house so a mix of original brick and paint colors are visible on the house.

A number of the windows were replaced with vinyl windows, usually with aluminum storm windows covering the windows.

There are also a number of wood windows. The 1st Floor windows often have decorative steel grating over the windows. The previous house owner was in the pro