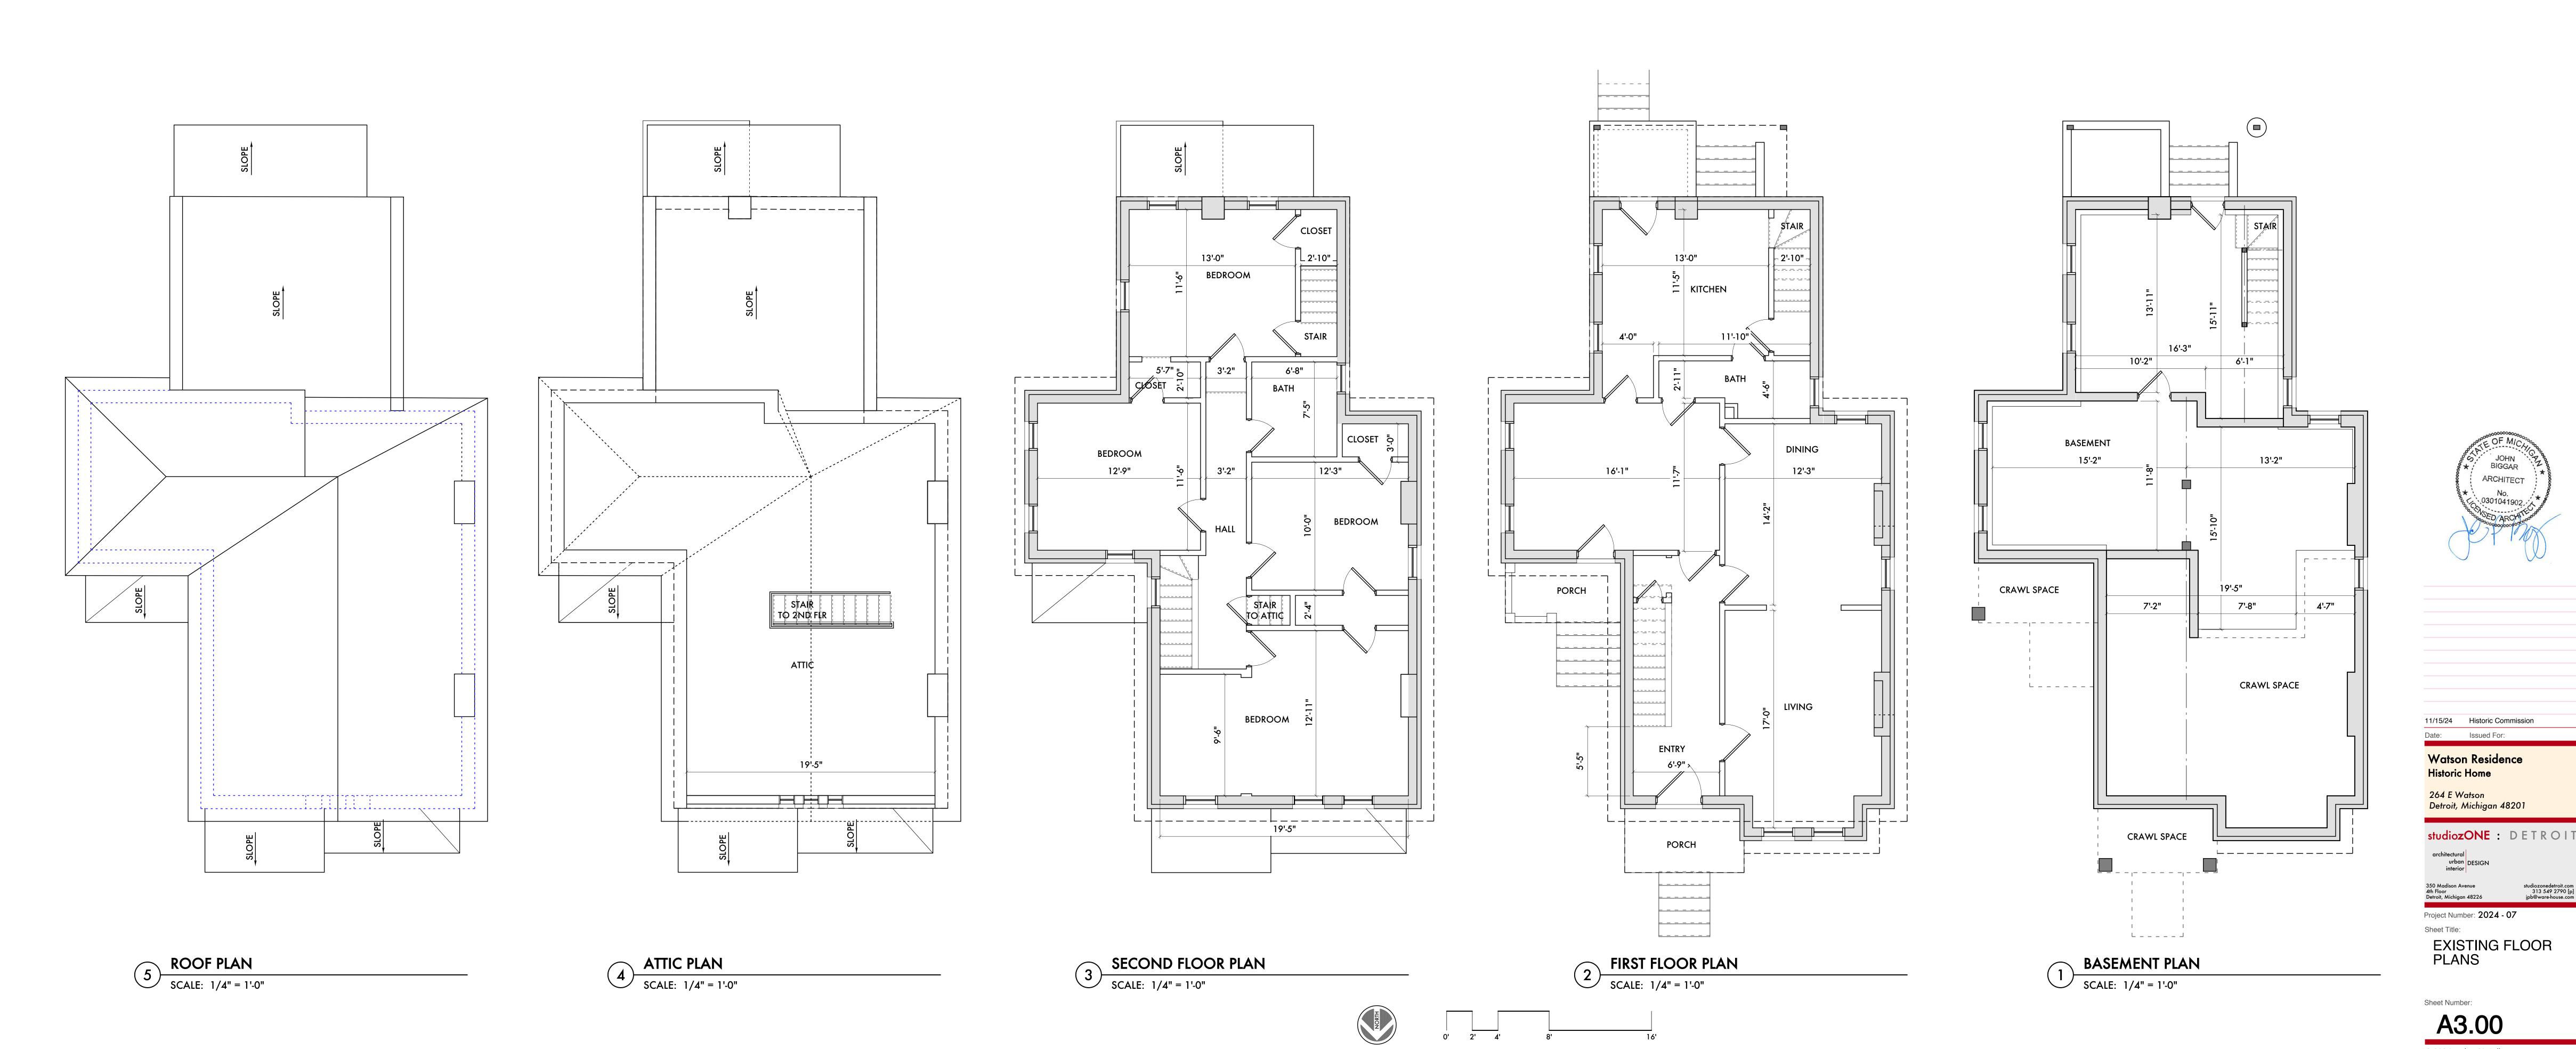

The existing house structure is a 2-story brick masonry with the original house and an addition at the rear of the house. Much of the original house brick was painted in a red paint color similar to the original brick color below the paint. Much of this paint has fallen off the house so a mix of original brick and paint colors are visible on the house.

A number of the windows were replaced with vinyl windows, usually with aluminum storm windows covering the windows.

There are also a number of wood windows. The 1st Floor windows often have decorative steel grating over the windows. The previous house owner was in the pro