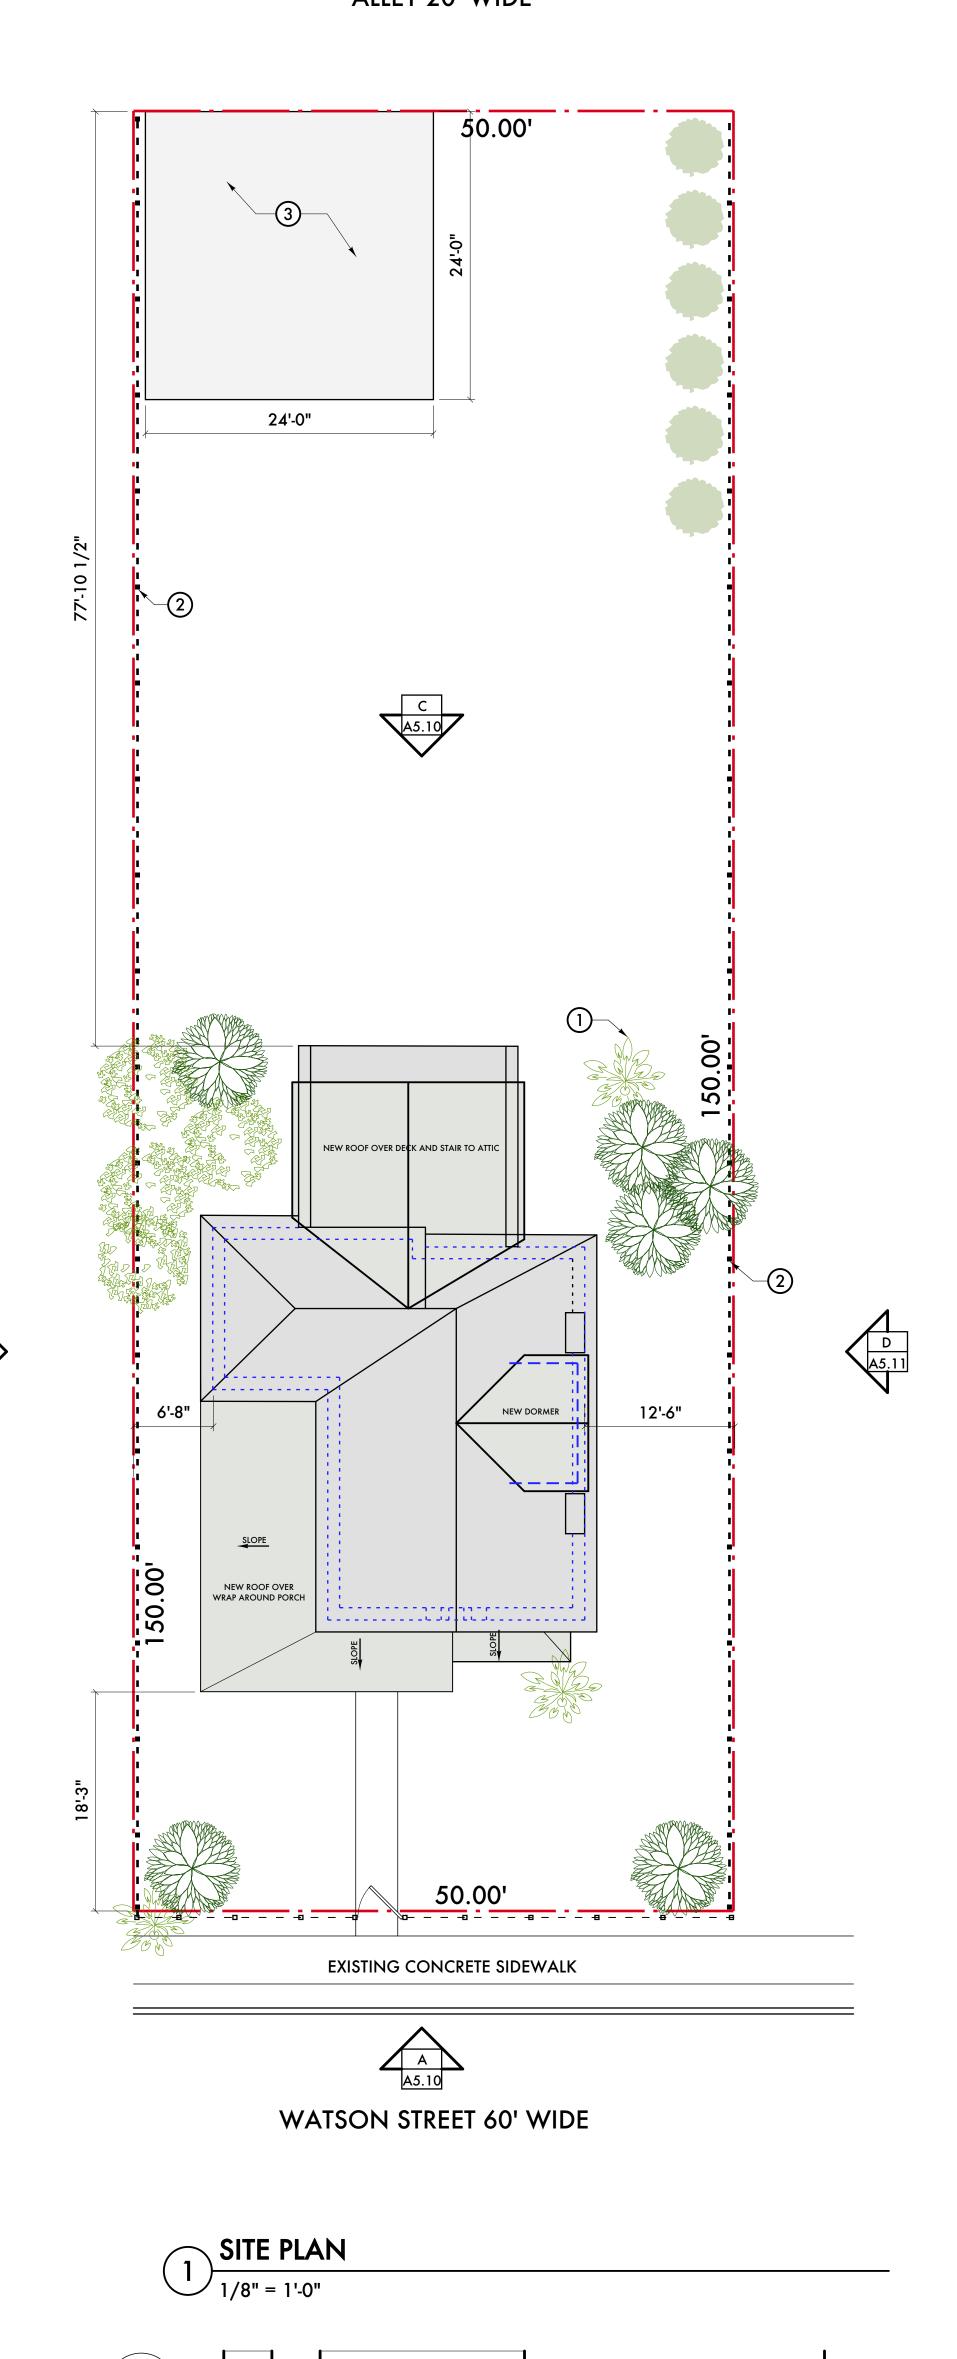

# PROPERTY DESCRIPTION:

LEGAL DESCRIPTION: S WATSON 19BLK 7 BRUSH SUB L2 P25 PLATS, WCR 1/43 50 X 150

PRPOERTY ID: 01000741

**KEYED NOTES:** 

3 NEW CONCRETE GARAGE PAD

1) EXISTING EVERGREEN TREES ALONG EDGE OF PROPERTY LINE TO REMAIN

2 EXISTING DECORATIVE WROUGHT IRON METAL FENCE TO REMAIN

SITE AREA: 50' WIDE X 150' DEEP = 7,500 SF TOTAL LOT AREA

SITE COVERAGE:

MAIN HOUSE (EXISTING) = 943 SF

% COVERAGE (EXISTING) = 8.0%

Project Number: 2024
Sheet Title:

Sheet Title:
SITE PLAN

Sheet Number:
A2.10

© 2024 studiozONE, Ilc