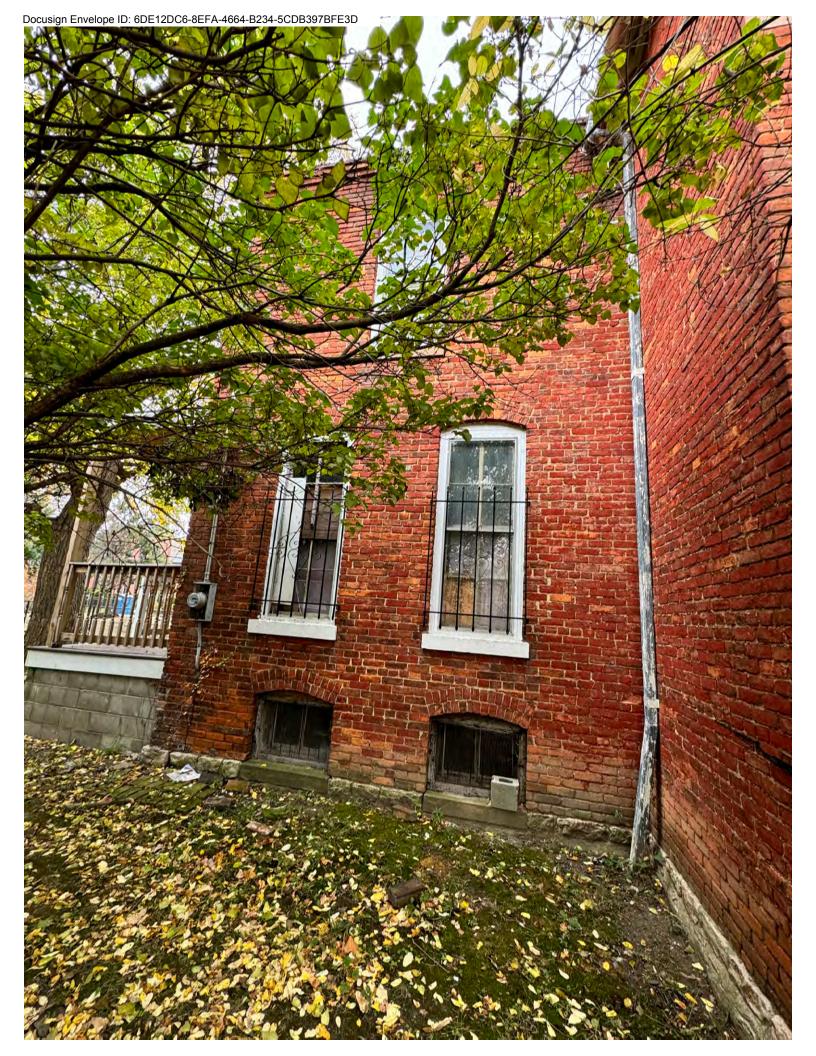

The existing house structure is a 2-story brick masonry with the original house and an addition at the rear of the house. Much of the original house brick was painted in a red paint color similar to the original brick color below the paint. Much of this paint has fallen off the house so a mix of original brick and paint colors are visible on the house.

A number of the windows were replaced with vinyl windows, usually with aluminum storm windows covering the windows.

There are also a number of wood windows. The 1st Floor windows often have decorative steel grating over the windows. The previous house owner was in the pro