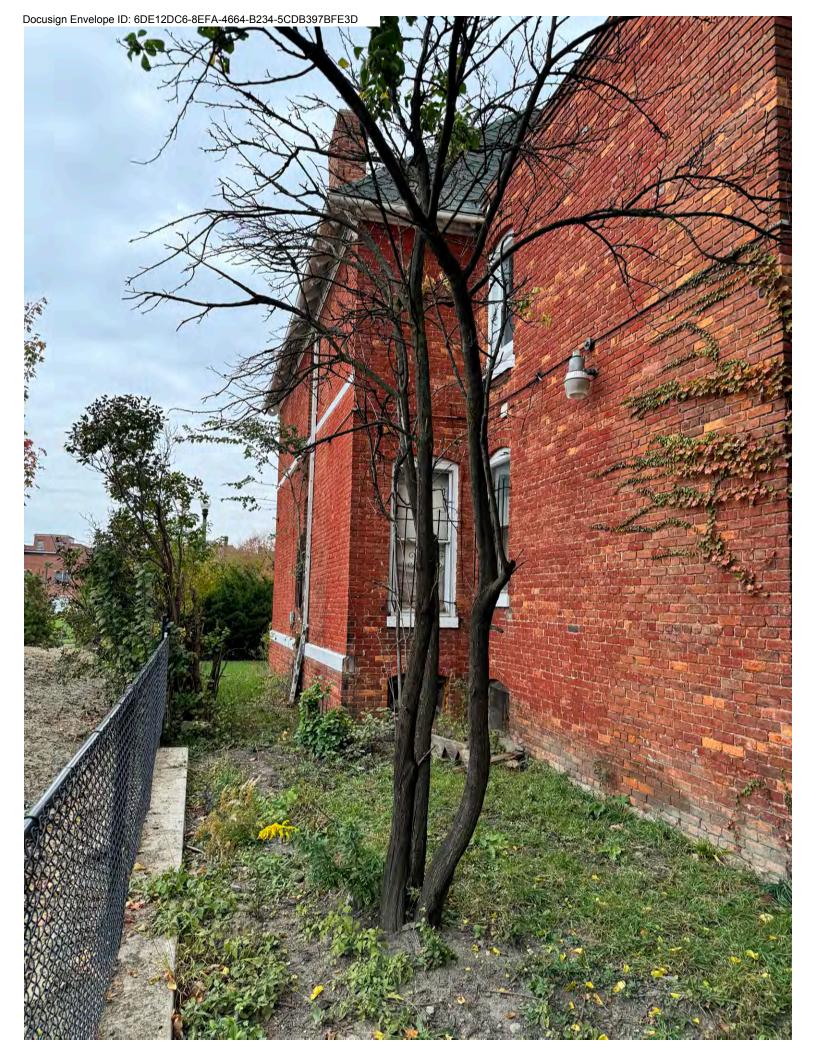

The existing house structure is a 2-story brick masonry with the original house and an addition at the rear of the house. Much of the original house brick was painted in a red paint color similar to the original brick color below the paint. Much of this paint has fallen off the house so a mix of original brick and paint colors are visible on the house.

A number of the windows were replaced with vinyl windows, usually with aluminum storm windows covering the windows.

There are also a number of wood windows. The 1st Floor windows often have decorative steel grating over the windows. The previous house owner was in the pro