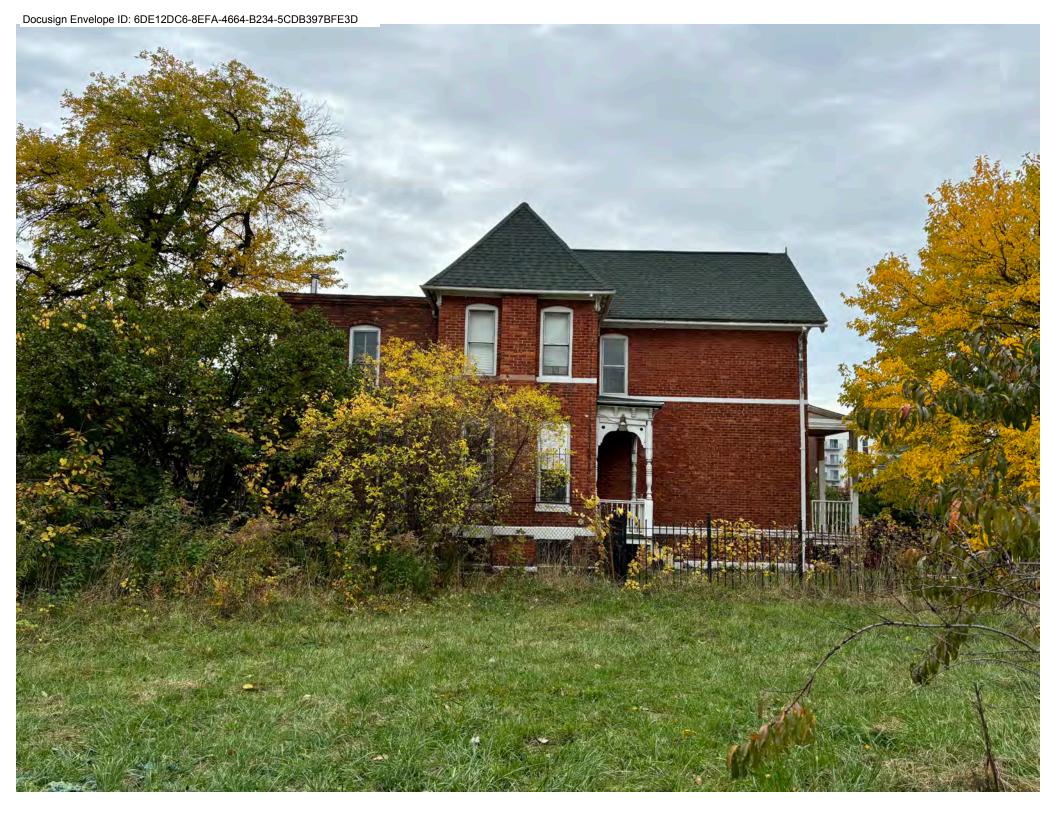

The existing house structure is a 2-story brick masonry with the original house and an addition at the rear of the house. Much of the original house brick was painted in a red paint color similar to the original brick color below the paint. Much of this paint has fallen off the house so a mix of original brick and paint colors are visible on the house.

A number of the windows were replaced with vinyl windows, usually with aluminum storm windows covering the windows.

There are also a number of wood windows. The 1st Floor windows often have decorative steel grating over the windows. The previous house owner was in the pro