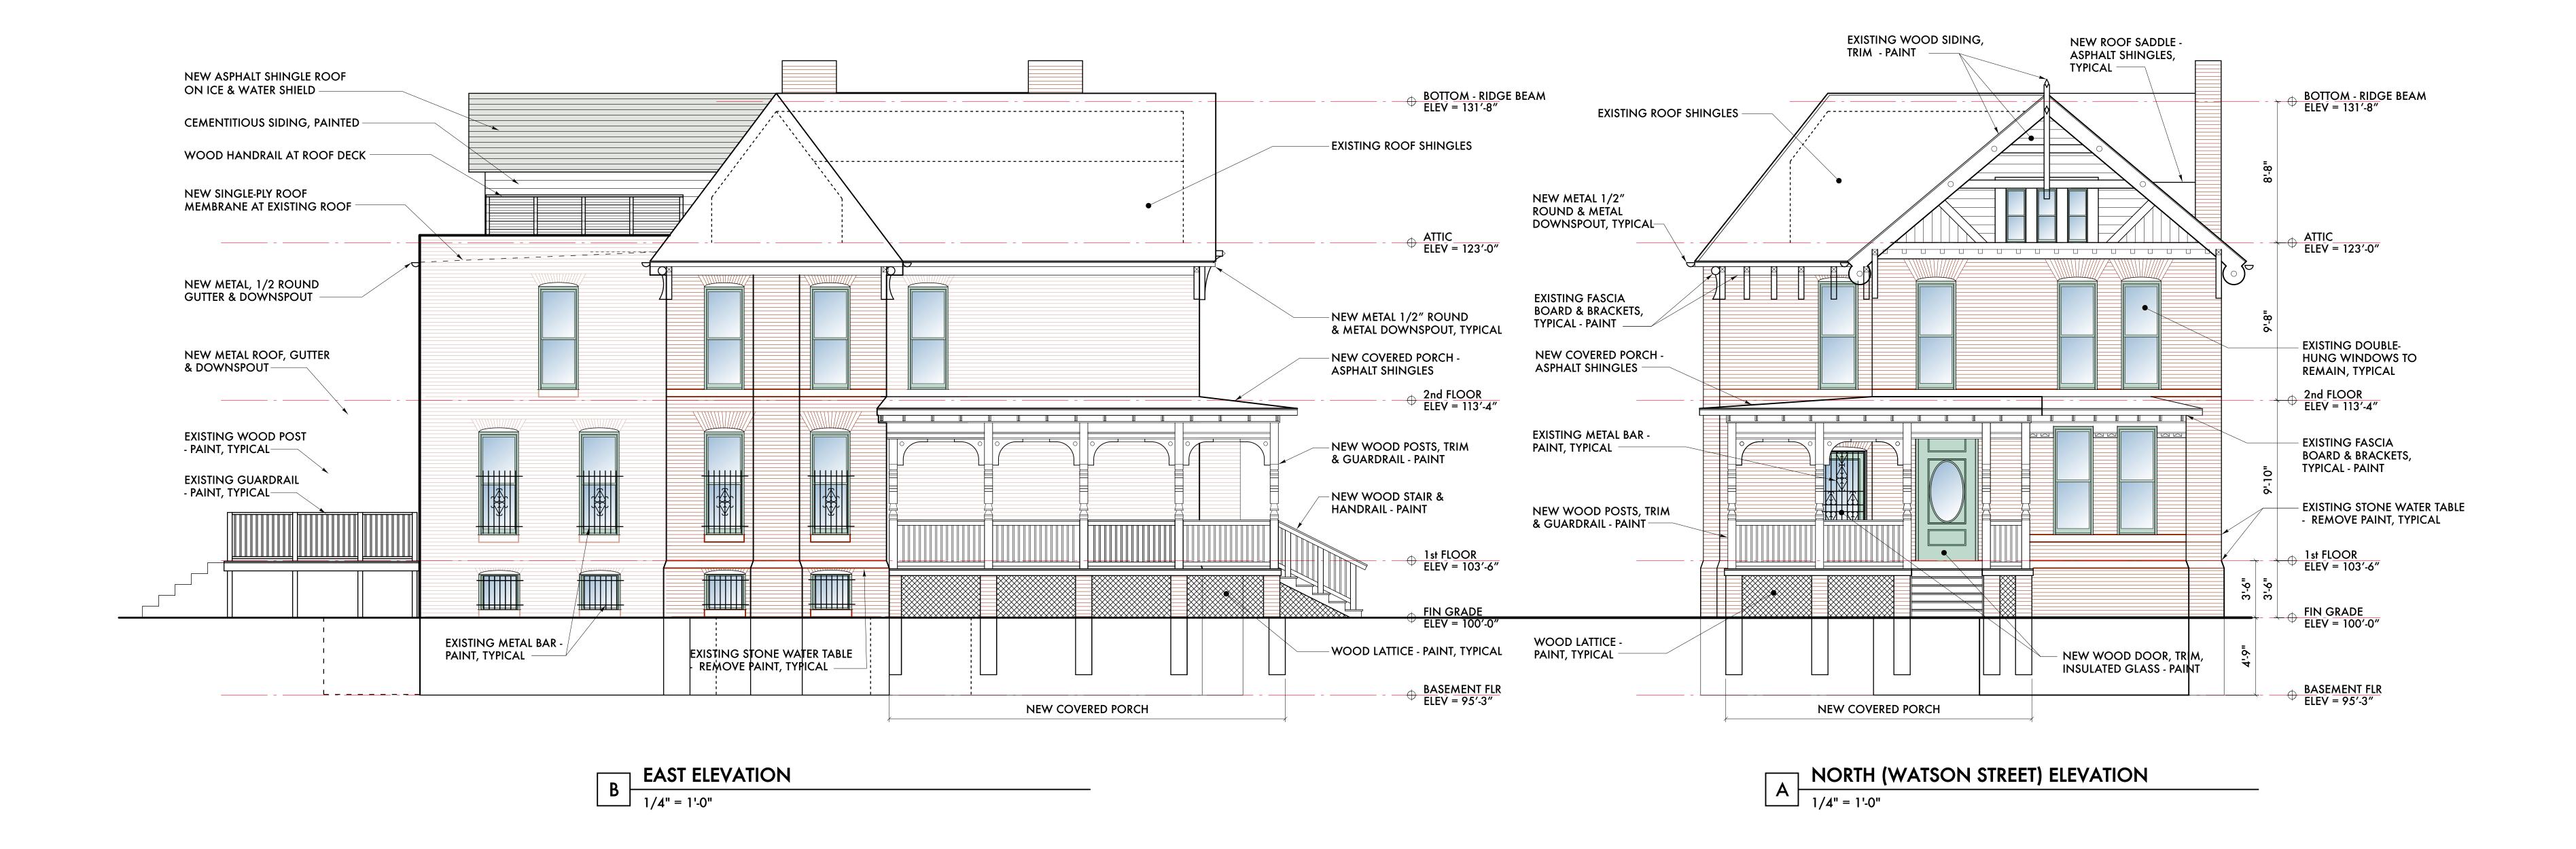

The existing house structure is a 2-story brick masonry with the original house and an addition at the rear of the house. Much of the original house brick was painted in a red paint color similar to the original brick color below the paint. Much of this paint has fallen off the house so a mix of original brick and paint colors are visible on the house.

A number of the windows were replaced with vinyl windows, usually with aluminum storm windows covering the windows.

There are also a number of wood windows. The 1st Floor windows often have decorative steel grating over the windows. The previous house owner was in the pro

#### 3. DESCRIPTION OF PROJECT

In this box, tell us about what you want to do at the areas described above in box #1. (For example, Install new asphalt shingle roofing at garage.)

Proposed Renovations:

- 1. New Wrap-Around Covered Porch to replace the existing front and side of the house; Wood Post, Stair, Floor & Trim, Shingle Roof
- 2. Exterior Woodwork Re-Paint all existing wood
- 3. Dormer A new dormer to be added to the attic space on the west side of the house to create usable space in the attic of the house

See the Attached Drawings for the Detailed Scope of Work

Proposed Renovations:

- 1. New Wrap-Around Covered Porch to replace the existing front and side of the house; Wood Post, Stair, Floor & Trim, Shingle Roof
- 2. Exterior Woodwork Re-Paint all existing wood
- 3. Dormer A new dormer to be added to the attic space on the west side of the house to create usable space in t