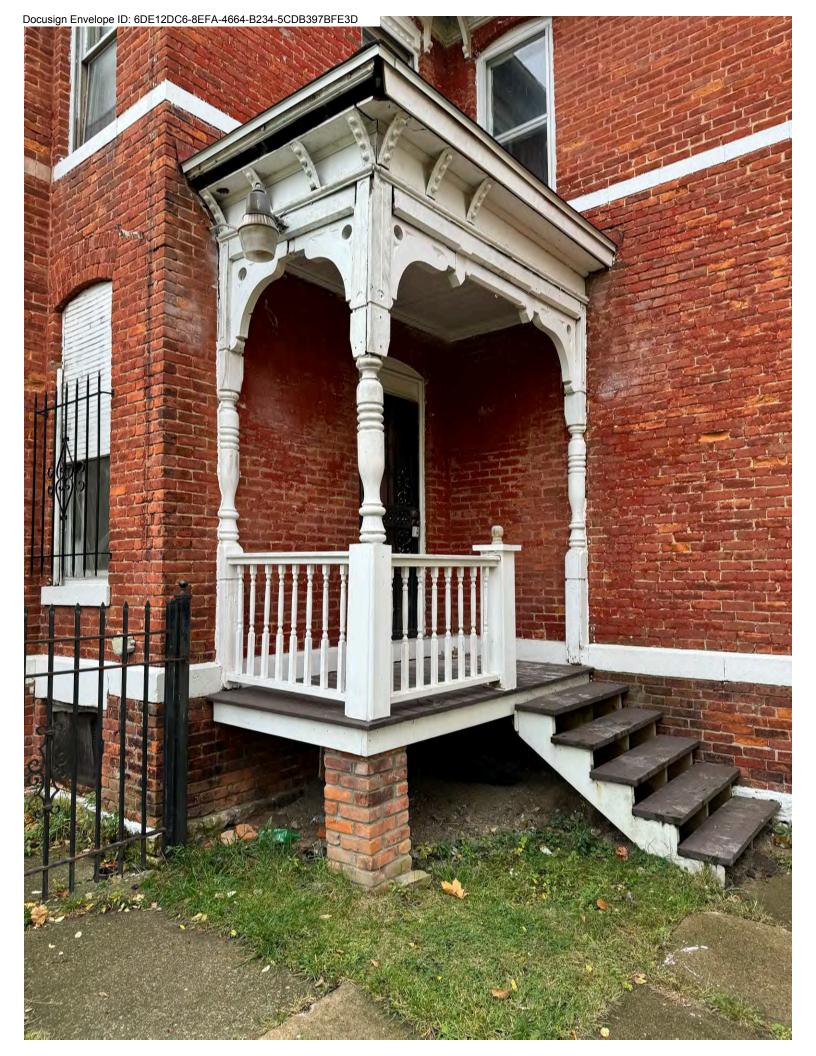

The existing house structure is a 2-story brick masonry with the original house and an addition at the rear of the house. Much of the original house brick was painted in a red paint color similar to the original brick color below the paint. Much of this paint has fallen off the house so a mix of original brick and paint colors are visible on the house.

#### 3. DESCRIPTION OF PROJECT

In this box, tell us about what you want to do at the areas described above in box #1. (For example, Install new asphalt shingle roofing at garage.)

Proposed Renovations:

- 1. New Wrap-Around Covered Porch to replace the existing front and side of the house; Wood Post, Stair, Floor & Trim, Shingle Roof
- 2. Exterior Woodwork Re-Paint all existing wood
- 3. Dormer A new dormer to be added to the attic space on the west side of the house to create usable space in the attic of the house

See the Attached Drawings for the Detailed Scope of Work

Proposed Renovations:

- 1. New Wrap-Around Covered Porch to replace the existing front and side of the house; Wood Post, Stair, Floor & Trim, Shingle Roof
- 2. Exterior Woodwork Re-Paint all existing wood
- 3. Dormer A new dormer to be added to the attic space on the west side of the house to create usable space in t