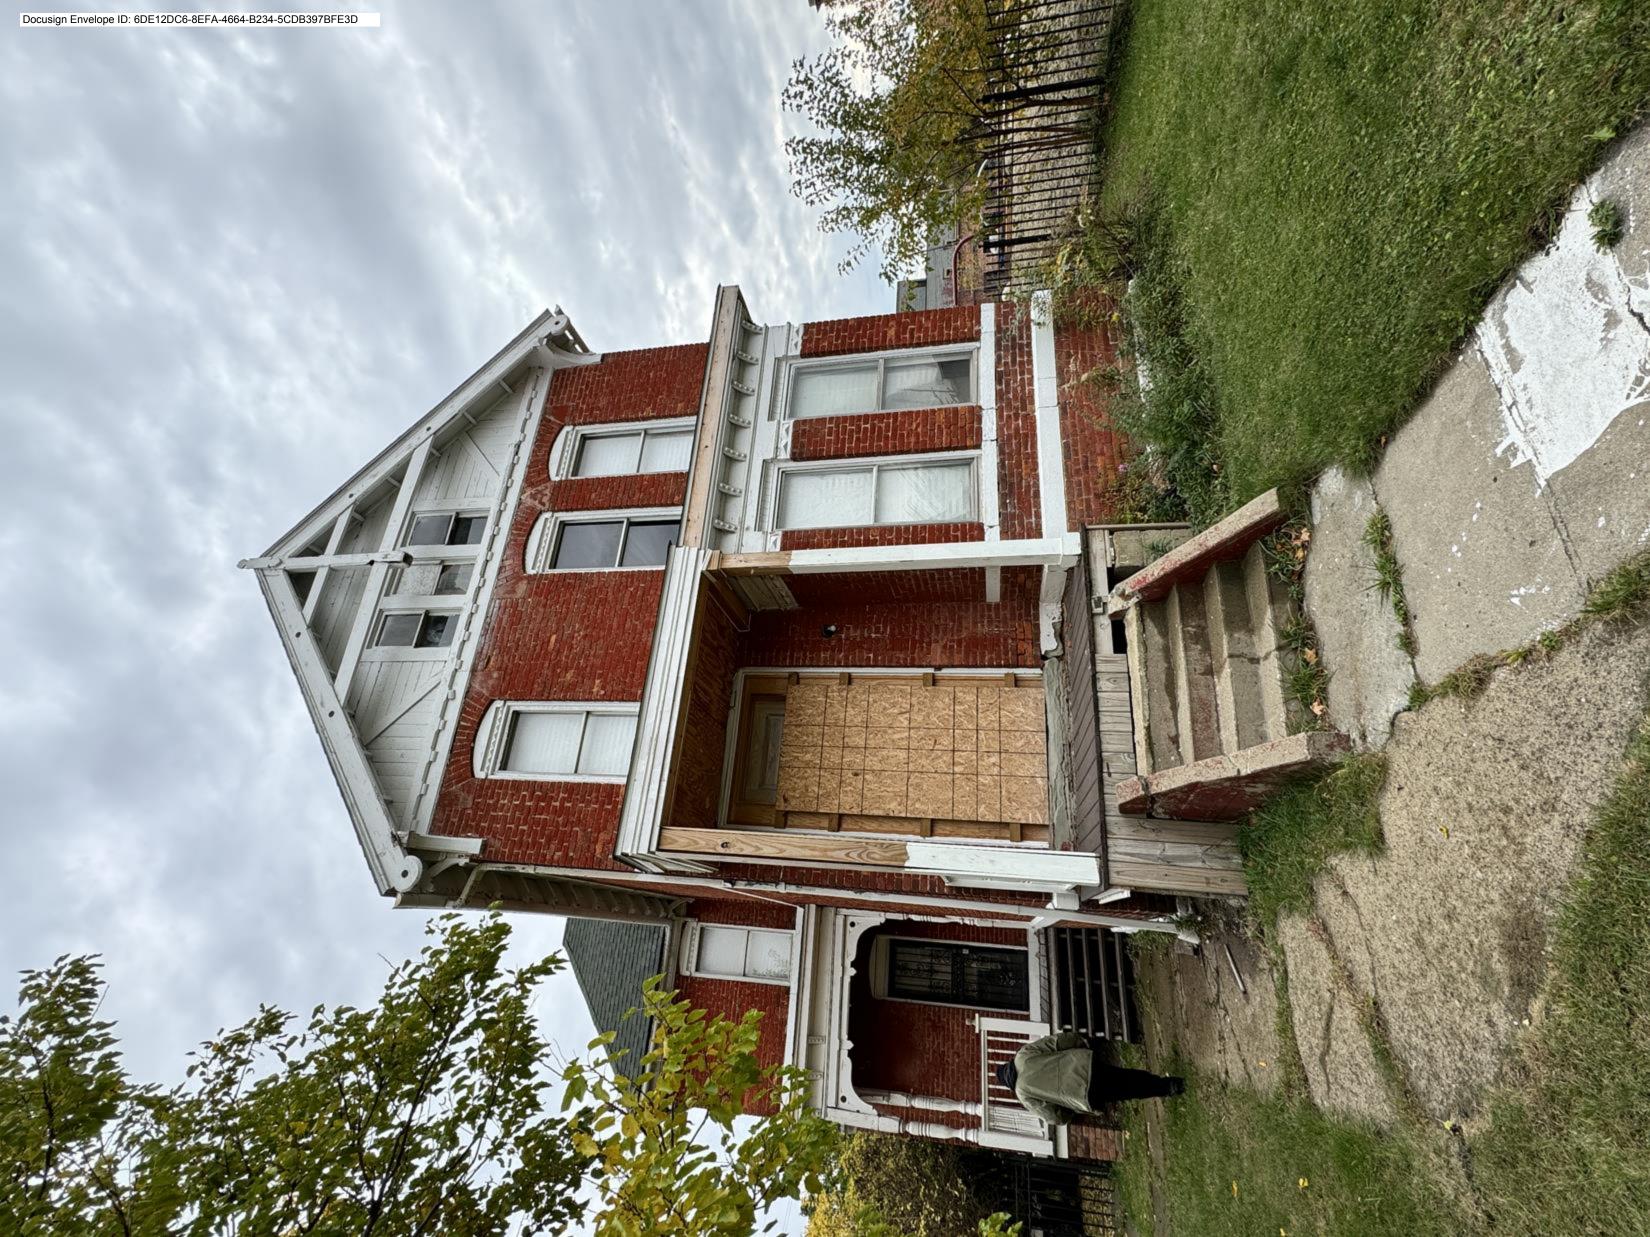

The existing house structure is a 2-story brick masonry with the original house and an addition at the rear of the house. Much of the original house brick was painted in a red paint color similar to the original brick color below the paint. Much of this paint has fallen off the house so a mix of original brick and paint colors are visible on the house.

A number of the windows were replaced with vinyl windows, usually with aluminum storm windows covering the windows.

There are also a number of wood windows. The 1st Floor windows often have decorative steel grating over the windows. The previous house owner was in the pro