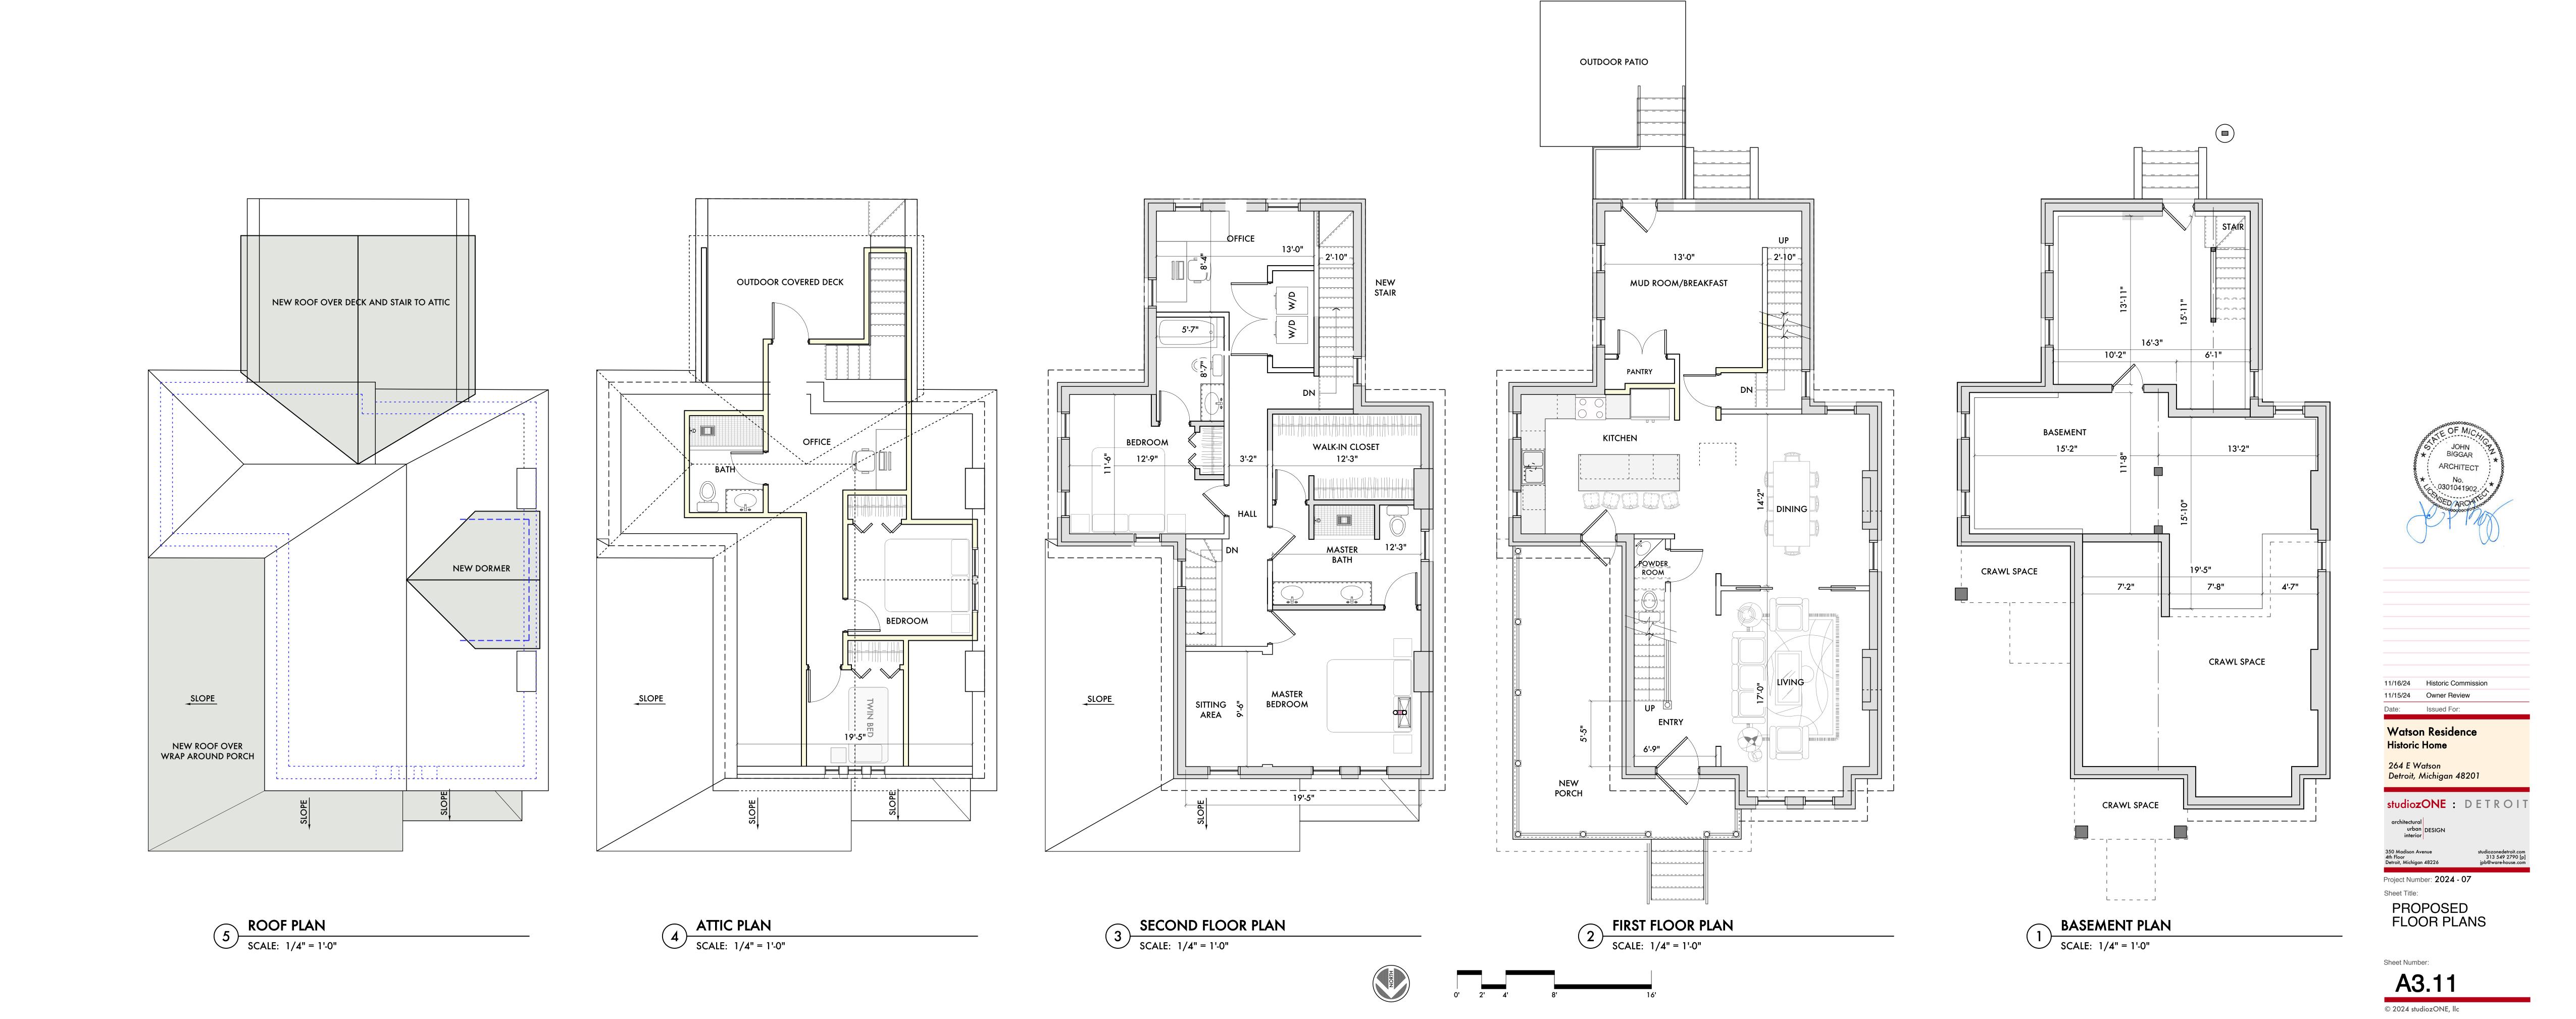

#### 3. DESCRIPTION OF PROJECT

In this box, tell us about what you want to do at the areas described above in box #1. (For example, Install new asphalt shingle roofing at garage.)

Proposed Renovations:

- 1. New Wrap-Around Covered Porch to replace the existing front and side of the house; Wood Post, Stair, Floor & Trim, Shingle Roof
- 2. Exterior Woodwork Re-Paint all existing wood
- 3. Dormer A new dormer to be added to the attic space on the west side of the house to create usable space in the attic of the house

See the Attached Drawings for the Detailed Scope of Work

Proposed Renovations:

- 1. New Wrap-Around Covered Porch to replace the existing front and side of the house; Wood Post, Stair, Floor & Trim, Shingle Roof
- 2. Exterior Woodwork Re-Paint all existing wood
- 3. Dormer A new dormer to be added to the attic space on the west side of the house to create usable space in t