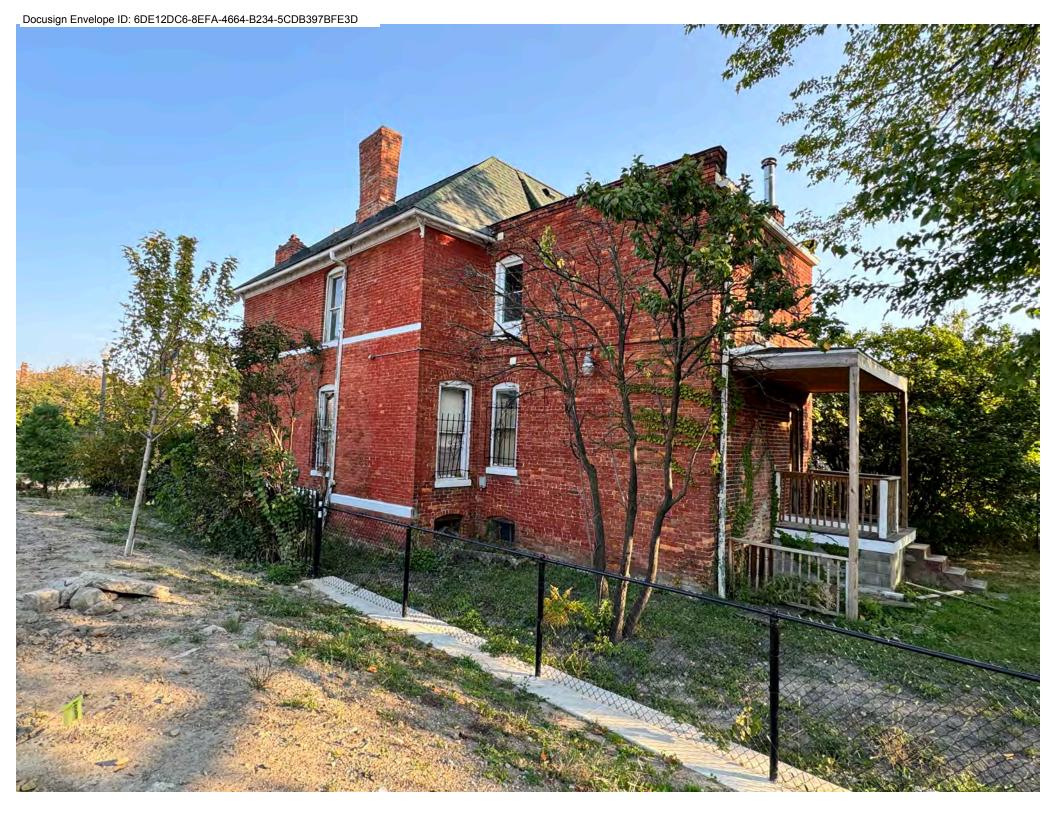

The existing house structure is a 2-story brick masonry with the original house and an addition at the rear of the house. Much of the original house brick was painted in a red paint color similar to the original brick color below the paint. Much of this paint has fallen off the house so a mix of original brick and paint colors are visible on the house.

A number of the windows were replaced with vinyl windows, usually with aluminum storm windows covering the windows.

There are also a number of wood windows. The 1st Floor windows often have decorative steel grating over the windows. The previous house owner was in the pro