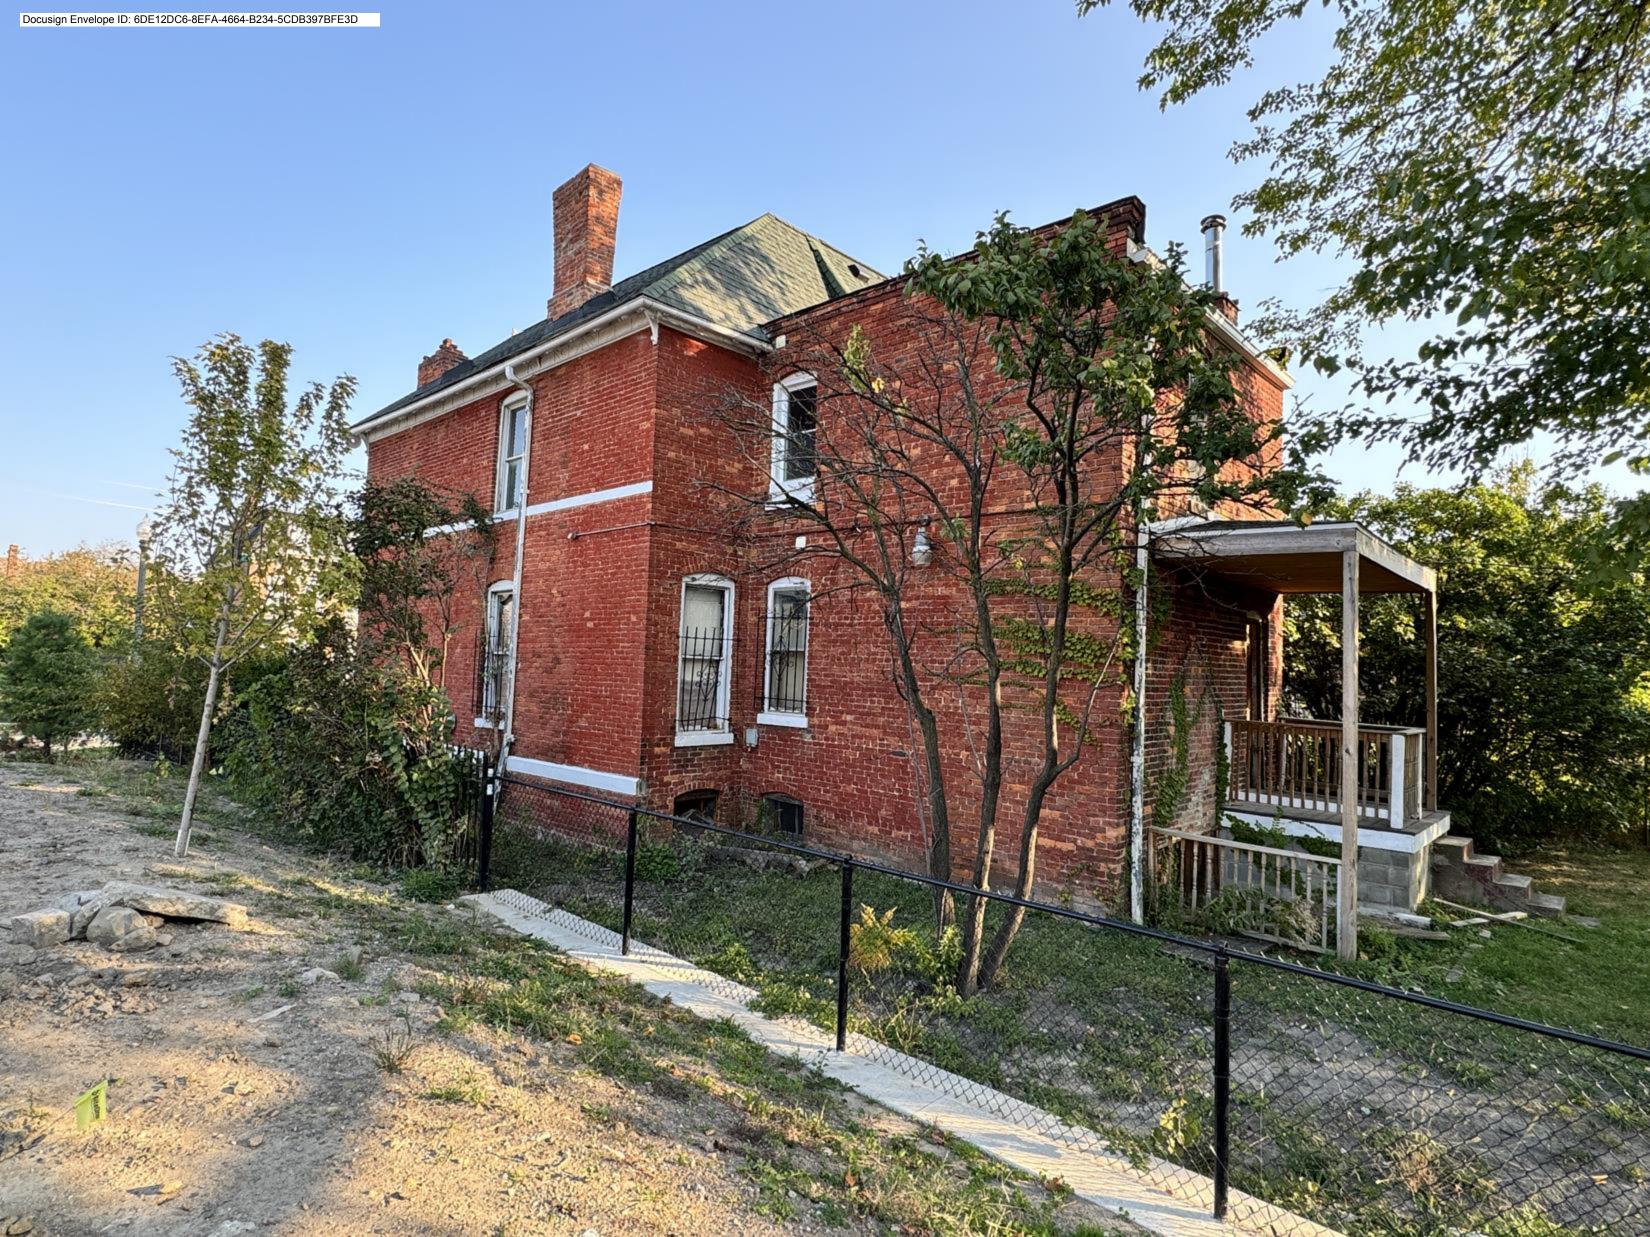

The existing house structure is a 2-story brick masonry with the original house and an addition at the rear of the house. Much of the original house brick was painted in a red paint color similar to the original brick color below the paint. Much of this paint has fallen off the house so a mix of original brick and paint colors are visible on the house.

A number of the windows were replaced with vinyl windows, usually with aluminum storm windows covering the windows.

There are also a number of wood windows. The 1st Floor windows often have decorative steel grating over the windows. The previous house owner was in the pro