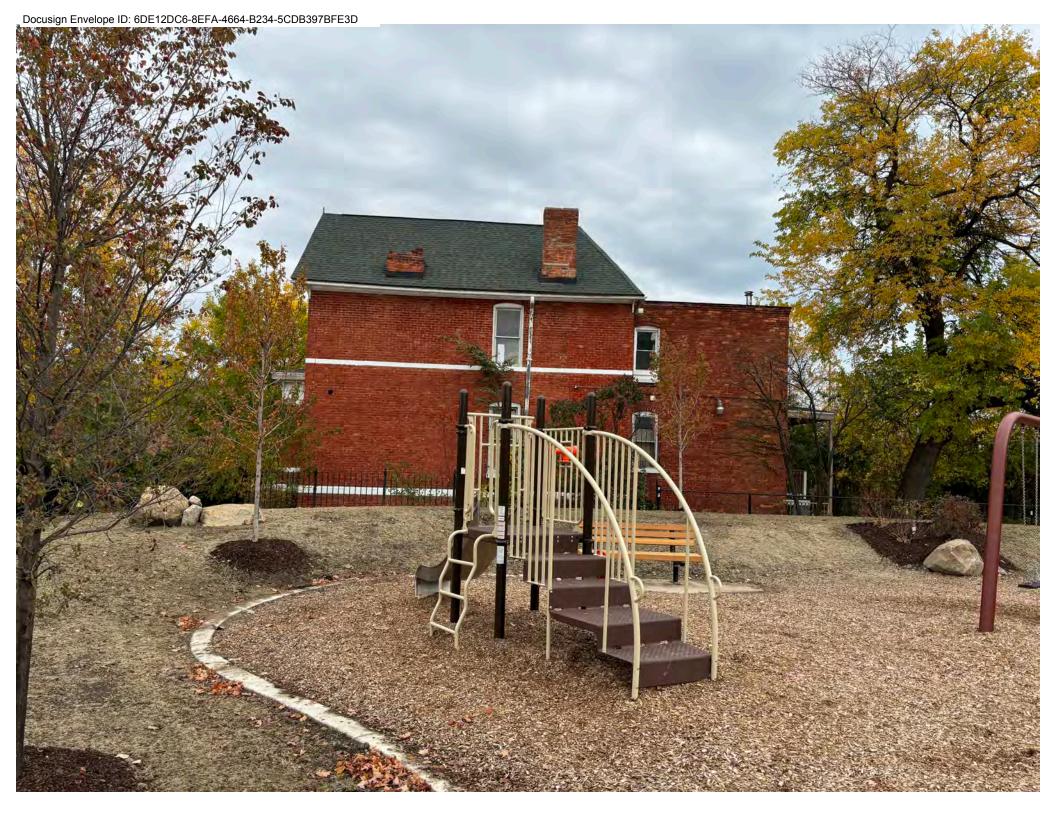

The existing house structure is a 2-story brick masonry with the original house and an addition at the rear of the house. Much of the original house brick was painted in a red paint color similar to the original brick color below the paint. Much of this paint has fallen off the house so a mix of original brick and paint colors are visible on the house.

A number of the windows were replaced with vinyl windows, usually with aluminum storm windows covering the windows.

There are also a number of wood windows. The 1st Floor windows often have decorative steel grating over the windows. The previous house owner was in the pro