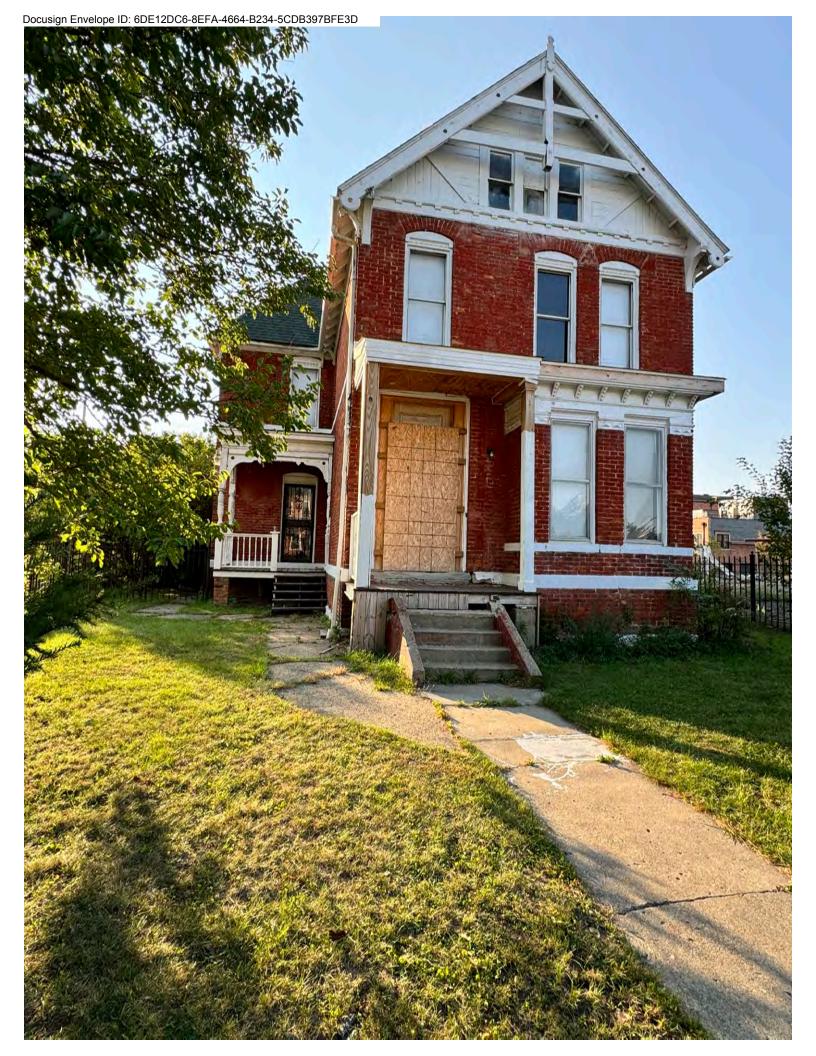

The existing house structure is a 2-story brick masonry with the original house and an addition at the rear of the house. Much of the original house brick was painted in a red paint color similar to the original brick color below the paint. Much of this paint has fallen off the house so a mix of original brick and paint colors are visible on the house.

A number of the windows were replaced with vinyl windows, usually with aluminum storm windows covering the windows.

There are also a number of wood windows. The 1st Floor windows often have decorative steel grating over the windows. The previous house owner was in the pro