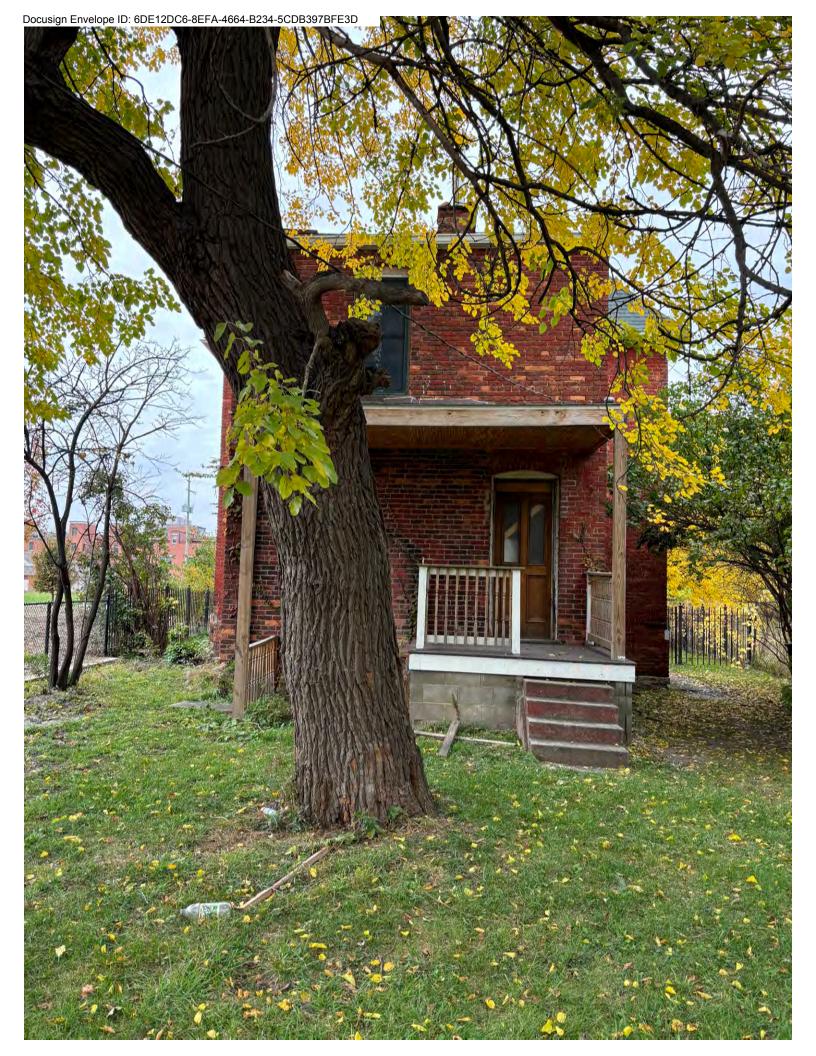

The existing house structure is a 2-story brick masonry with the original house and an addition at the rear of the house. Much of the original house brick was painted in a red paint color similar to the original brick color below the paint. Much of this paint has fallen off the house so a mix of original brick and paint colors are visible on the house.

A number of the windows were replaced with vinyl windows, usually with aluminum storm windows covering the windows.

There are also a number of wood windows. The 1st Floor windows often have decorative steel grating over the windows. The previous house owner was in the pro