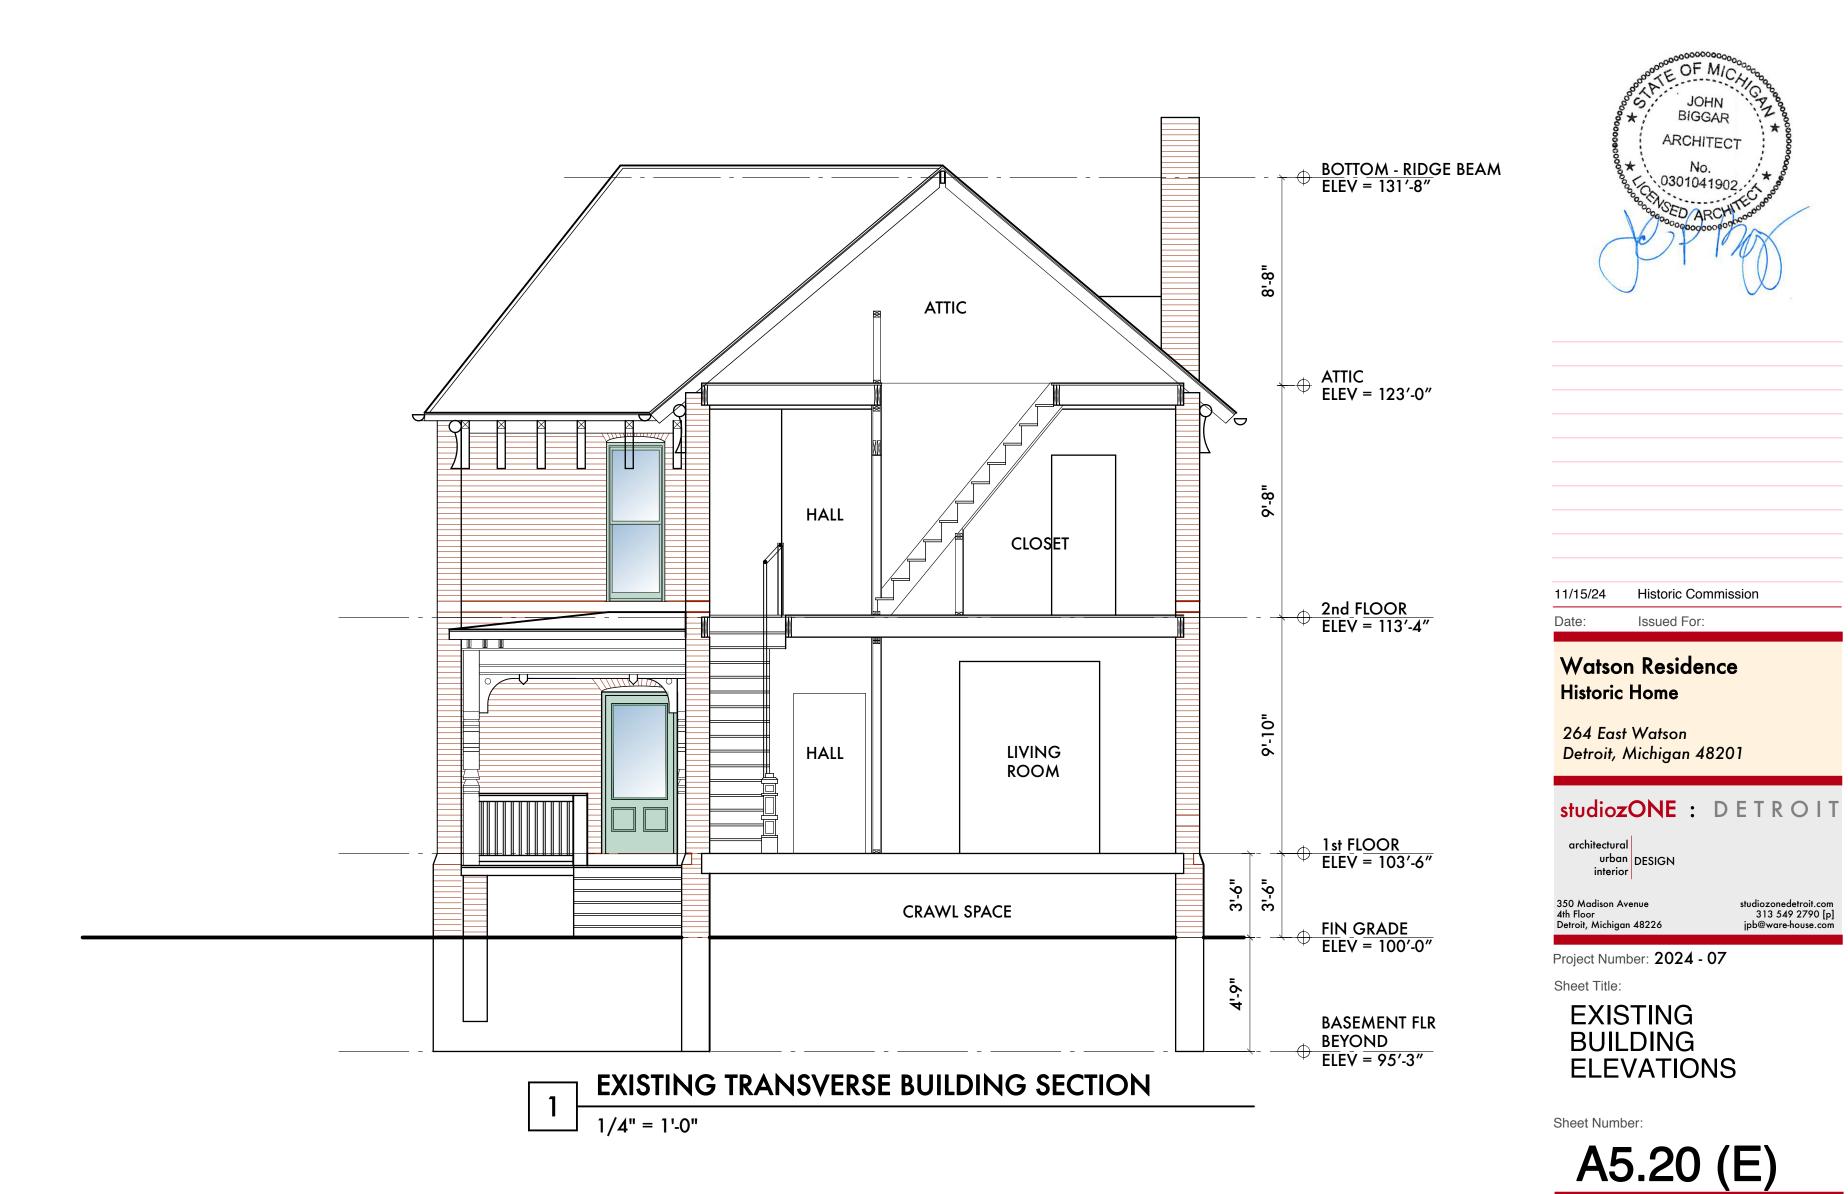

The existing house structure is a 2-story brick masonry with the original house and an addition at the rear of the house. Much of the original house brick was painted in a red paint color similar to the original brick color below the paint. Much of this paint has fallen off the house so a mix of original brick and paint colors are visible on the house.

A number of the windows were replaced with vinyl windows, usually with aluminum storm windows covering the windows.

There are also a number of wood windows. The 1st Floor windows often have decorative steel grating over the windows. The previous house owner was in the pro