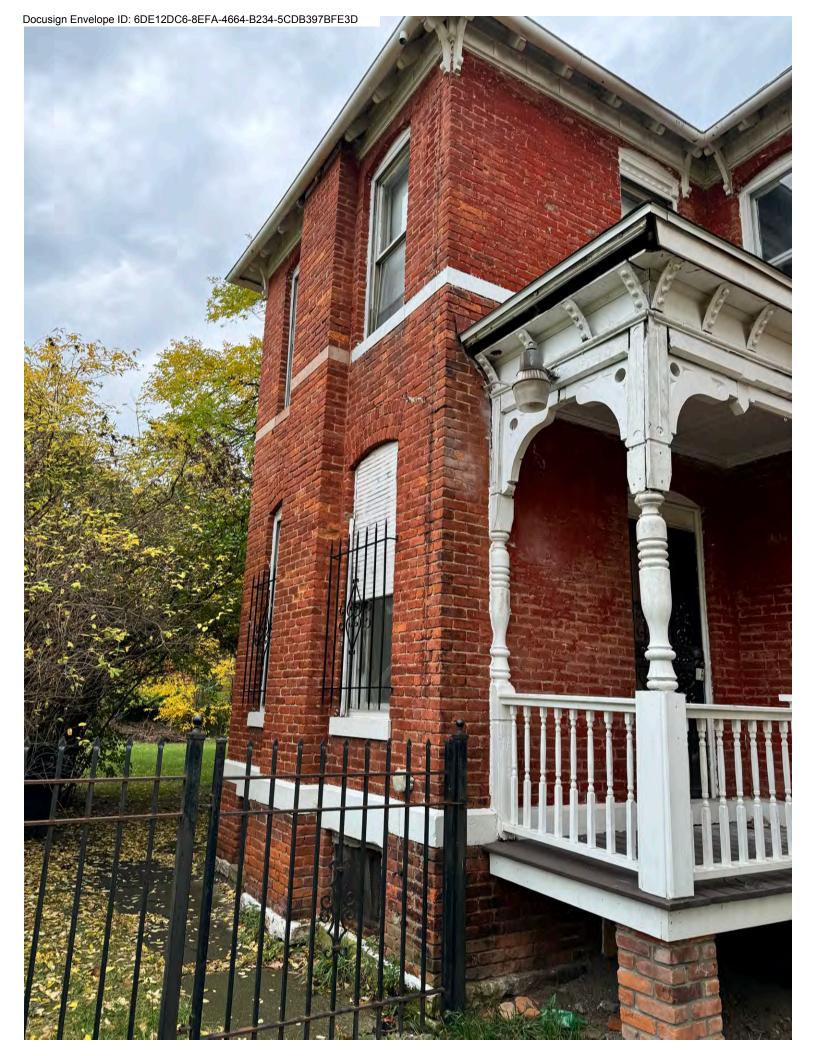

The existing house structure is a 2-story brick masonry with the original house and an addition at the rear of the house. Much of the original house brick was painted in a red paint color similar to the original brick color below the paint. Much of this paint has fallen off the house so a mix of original brick and paint colors are visible on the house.

A number of the windows were replaced with vinyl windows, usually with aluminum storm windows covering the windows.

There are also a number of wood windows. The 1st Floor windows often have decorative steel grating over the windows. The previous house owner was in the pro