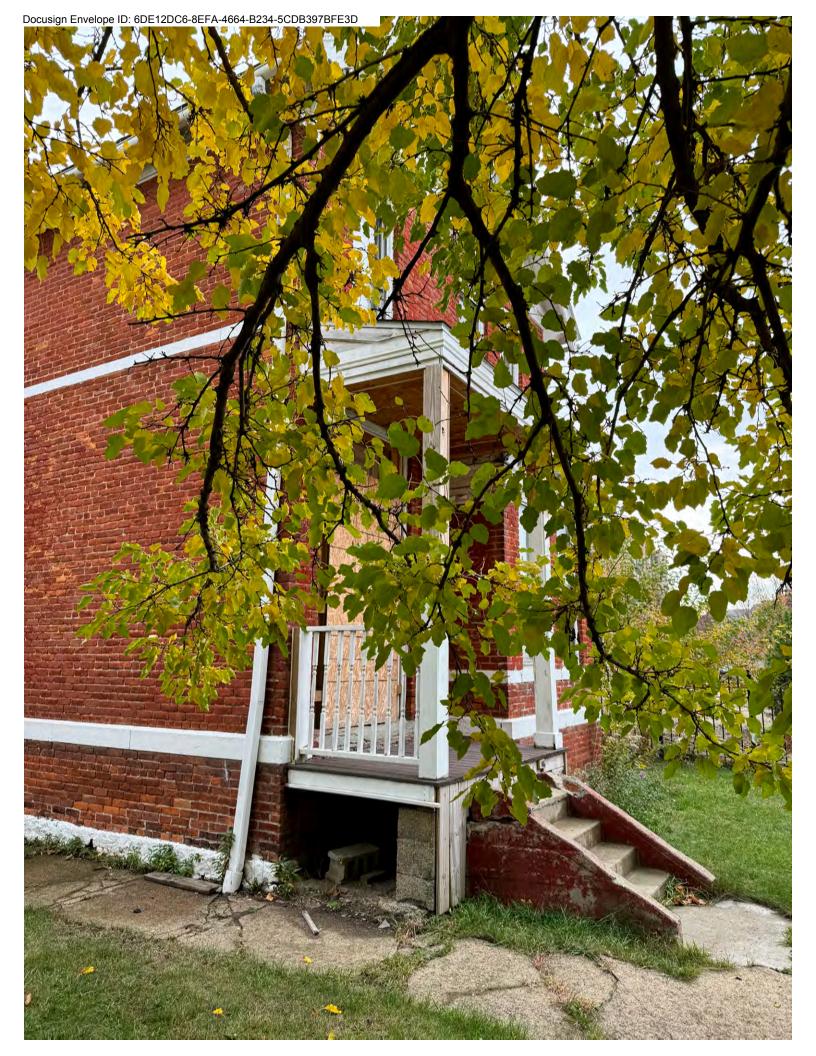

The existing house structure is a 2-story brick masonry with the original house and an addition at the rear of the house. Much of the original house brick was painted in a red paint color similar to the original brick color below the paint. Much of this paint has fallen off the house so a mix of original brick and paint colors are visible on the house.

#### 3. DESCRIPTION OF PROJECT

In this box, tell us about what you want to do at the areas described above in box #1. (For example, Install new asphalt shingle roofing at garage.)

Proposed Renovations:

- 1. New Wrap-Around Covered Porch to replace the existing front and side of the house; Wood Post, Stair, Floor & Trim, Shingle Roof
- 2. Exterior Woodwork Re-Paint all existing wood
- 3. Dormer A new dormer to be added to the attic space on the west side of the house to create usable space in the attic of the house

See the Attached Drawings for the Detailed Scope of Work

Proposed Renovations:

- 1. New Wrap-Around Covered Porch to replace the existing front and side of the house; Wood Post, Stair, Floor & Trim, Shingle Roof
- 2. Exterior Woodwork Re-Paint all existing wood
- 3. Dormer A new dormer to be added to the attic space on the west side of the house to create usable space in t