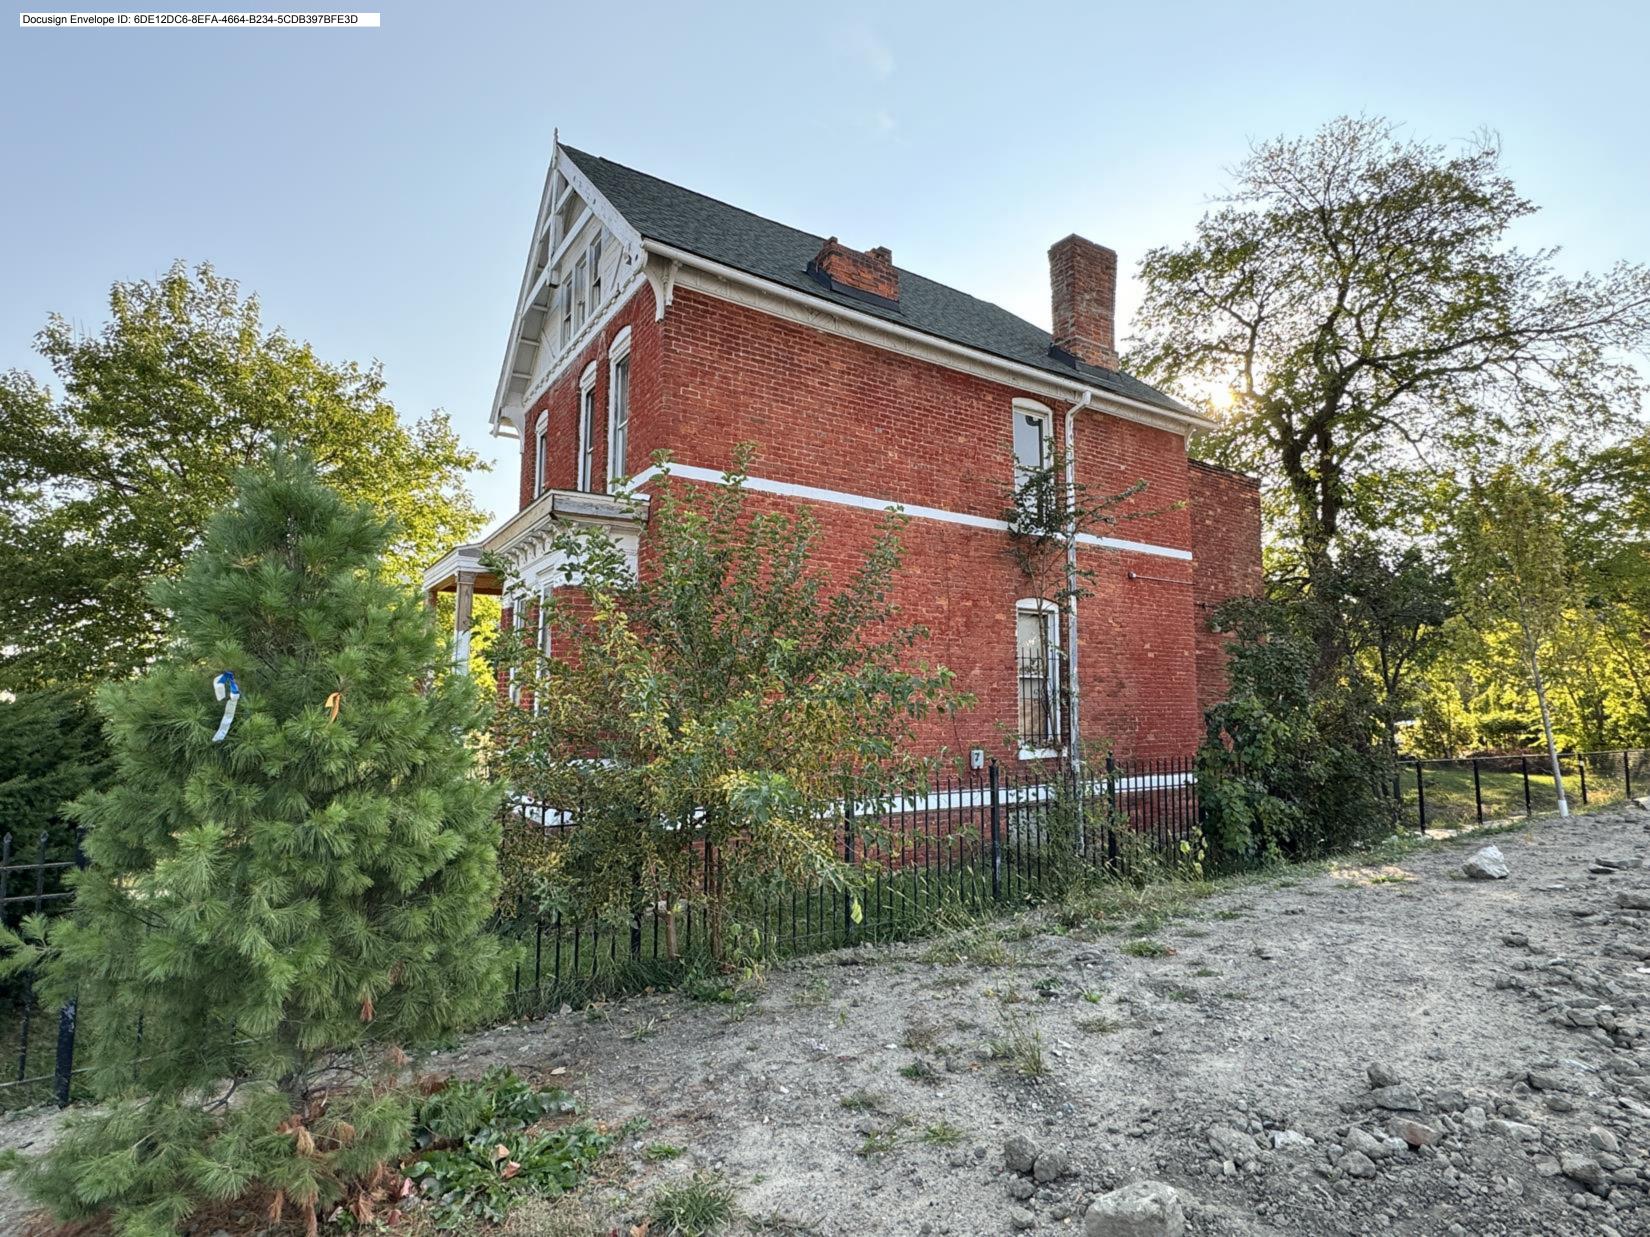

The existing house structure is a 2-story brick masonry with the original house and an addition at the rear of the house. Much of the original house brick was painted in a red paint color similar to the original brick color below the paint. Much of this paint has fallen off the house so a mix of original brick and paint colors are visible on the house.

A number of the windows were replaced with vinyl windows, usually with aluminum storm windows covering the windows.

There are also a number of wood windows. The 1st Floor windows often have decorative steel grating over the windows. The previous house owner was in the pro