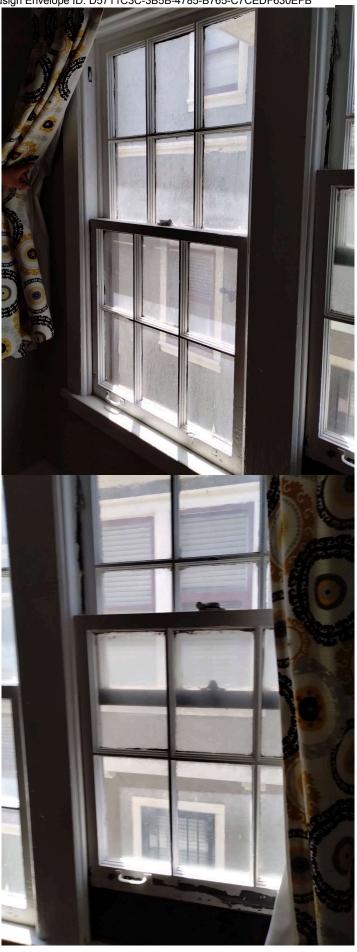

- Main issue is the box out between 1st & 2nd floor having leak issues with little to no luck repairing the area.
- · Windows in box out are weathered and in bad shape.
- Band Board on same elevation is rotted and would like to be replaced.

### WINDOW REPLACEMENT

Interior view of the two windows to be replaced.

Exterior review of the two widows to be replaced.