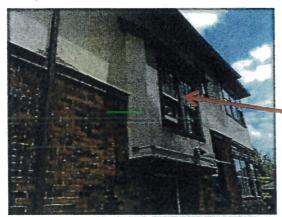

### WINDOW REPLACEMENT

Interior view of the two windows to be replaced.

Exterior review of the two widows to be replaced.