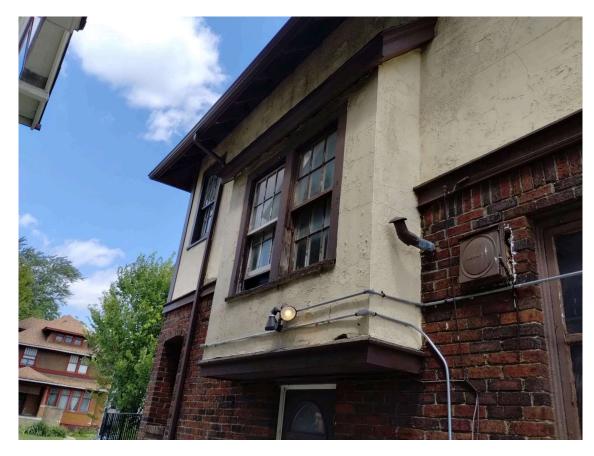

### **REPAIRS**

Replace this band board. Paint to match existing color.

MI

This band bord to be replaced. Paint to match existing color.

Close the hole on this vent.

MA