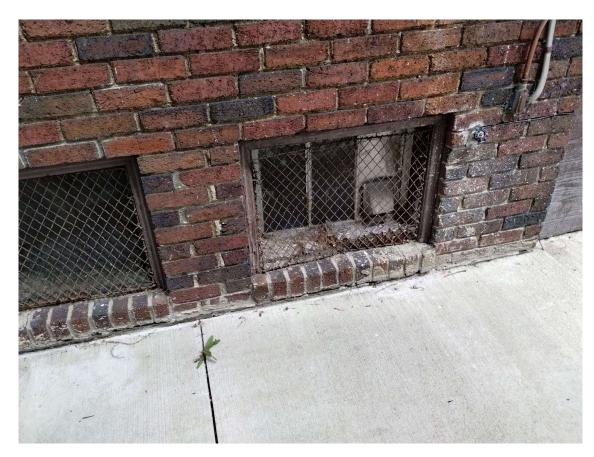

### **REPAIRS**

Replace this band board. Paint to match existing color.

MI

This band bord to be replaced. Paint to match existing color.

Close the hole on this vent.

MA