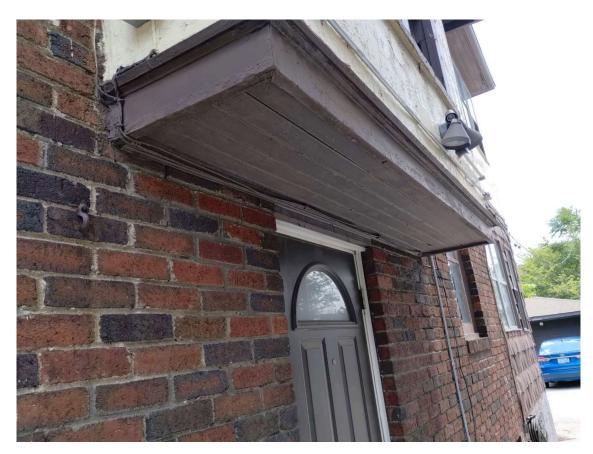

### **REPAIRS**

Replace this band board. Paint to match existing color.

MI

This band bord to be replaced. Paint to match existing color.

Close the hole on this vent.

MA