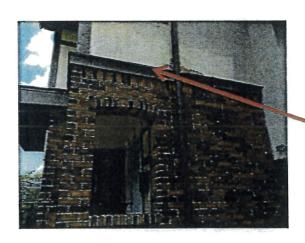

### **REPAIRS**

Replace this band board. Paint to match existing color.

MI

This band bord to be replaced. Paint to match existing color.

Close the hole on this vent.

MA