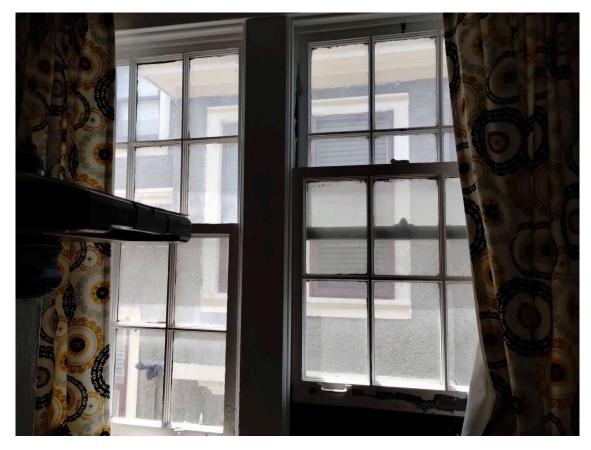

- Main issue is the box out between 1st & 2nd floor having leak issues with little to no luck repairing the area.
- · Windows in box out are weathered and in bad shape.
- Band Board on same elevation is rotted and would like to be replaced.

### WINDOW REPLACEMENT

Interior view of the two windows to be replaced.

Exterior review of the two widows to be replaced.