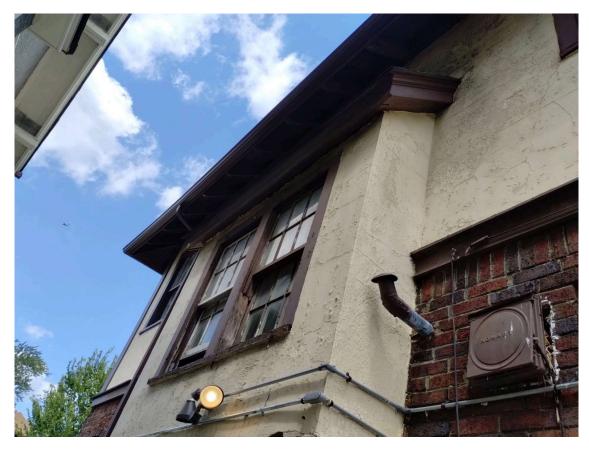

- Main issue is the box out between 1st & 2nd floor having leak issues with little to no luck repairing the area.
- · Windows in box out are weathered and in bad shape.
- Band Board on same elevation is rotted and would like to be replaced.

# **Description of Project:**

- Main issue is the box out between 1<sup>st</sup> & 2<sup>nd</sup> floor having leak issues with little to no luck repairing the area.
- Windows in box out are weathered and in bad shape.
- Band Board on same elevation is rotted and would like to be replaced.

#### **Description of Project:**

- Main issue is the box out between 1<sup>st</sup> & 2<sup>nd</sup> floor having leak issues with little to no luck repairing the area.
- Windows in box out are weathered and in bad shape.
- Band Board on same elevation is rotted and would like to be replaced.