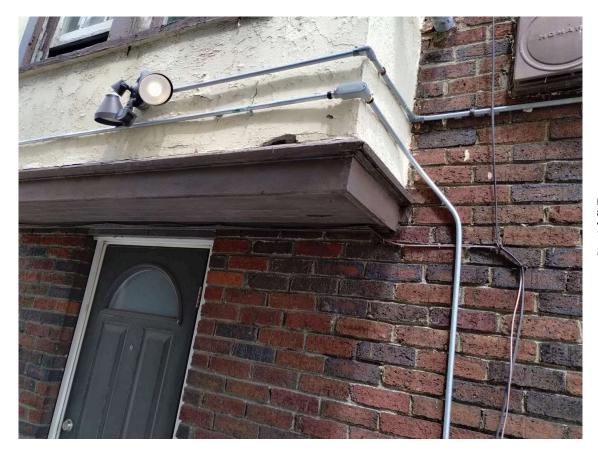

- Main issue is the box out between 1st & 2nd floor having leak issues with little to no luck repairing the area.
- · Windows in box out are weathered and in bad shape.
- Band Board on same elevation is rotted and would like to be replaced.

# **Description of Project:**

- Main issue is the box out between 1<sup>st</sup> & 2<sup>nd</sup> floor having leak issues with little to no luck repairing the area.
- Windows in box out are weathered and in bad shape.
- Band Board on same elevation is rotted and would like to be replaced.

#### **Description of Project:**

- Main issue is the box out between 1<sup>st</sup> & 2<sup>nd</sup> floor having leak issues with little to no luck repairing the area.
- Windows in box out are weathered and in bad shape.
- Band Board on same elevation is rotted and would like to be replaced.

### **REPAIRS**

Replace this band board. Paint to match existing color.

MI

This band bord to be replaced. Paint to match existing color.

Close the hole on this vent.

MA