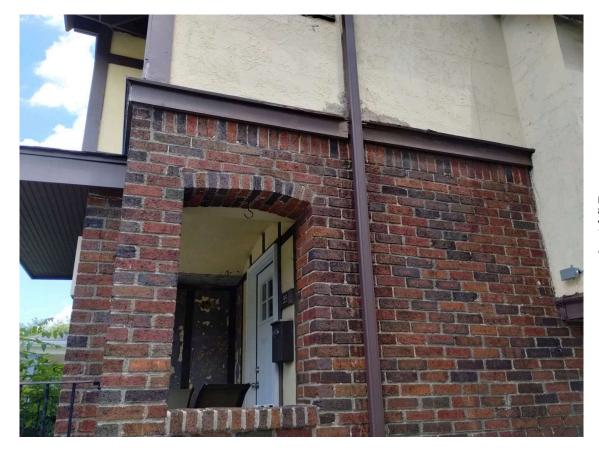

- Main issue is the box out between 1st & 2nd floor having leak issues with little to no luck repairing the area.
- · Windows in box out are weathered and in bad shape.
- Band Board on same elevation is rotted and would like to be replaced.

### **REPAIRS**

Replace this band board. Paint to match existing color.

MI

This band bord to be replaced. Paint to match existing color.

Close the hole on this vent.

MA