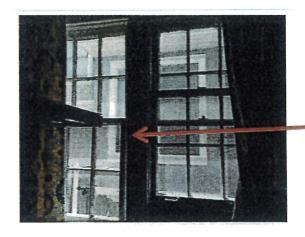

### WINDOW REPLACEMENT

Interior view of the two windows to be replaced.

Exterior review of the two widows to be replaced.