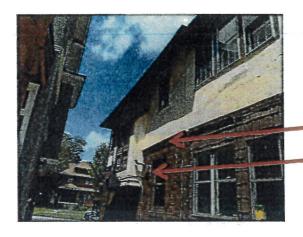

### **REPAIRS**

Replace this band board. Paint to match existing color.

MI

This band bord to be replaced. Paint to match existing color.

Close the hole on this vent.

MA