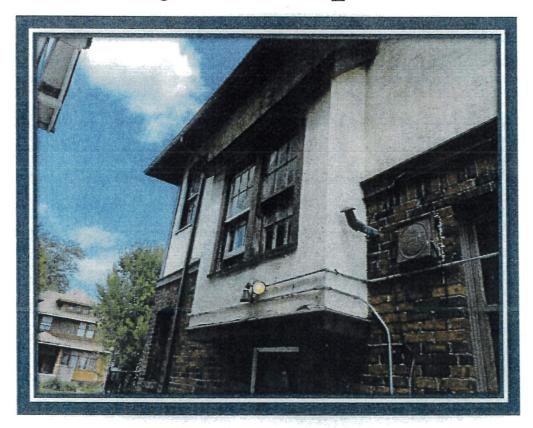

- Main issue is the box out between 1st & 2nd floor having leak issues with little to no luck repairing the area.
- · Windows in box out are weathered and in bad shape.
- Band Board on same elevation is rotted and would like to be replaced.

# **Description of Project:**

- Main issue is the box out between 1<sup>st</sup> & 2<sup>nd</sup> floor having leak issues with little to no luck repairing the area.
- Windows in box out are weathered and in bad shape.
- Band Board on same elevation is rotted and would like to be replaced.