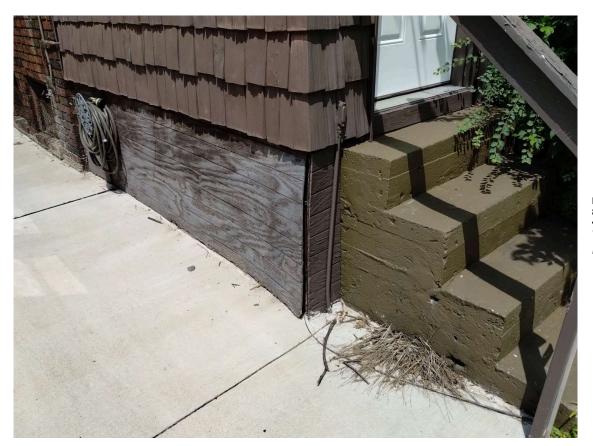

- Main issue is the box out between 1st & 2nd floor having leak issues with little to no luck repairing the area.
- · Windows in box out are weathered and in bad shape.
- Band Board on same elevation is rotted and would like to be replaced.

# **Description of Project:**

- Main issue is the box out between 1<sup>st</sup> & 2<sup>nd</sup> floor having leak issues with little to no luck repairing the area.
- Windows in box out are weathered and in bad shape.
- Band Board on same elevation is rotted and would like to be replaced.

#### **Description of Project:**

- Main issue is the box out between 1<sup>st</sup> & 2<sup>nd</sup> floor having leak issues with little to no luck repairing the area.
- Windows in box out are weathered and in bad shape.
- Band Board on same elevation is rotted and would like to be replaced.

### **REPAIRS**

Replace this band board. Paint to match existing color.

MI

This band bord to be replaced. Paint to match existing color.

Close the hole on this vent.

MA