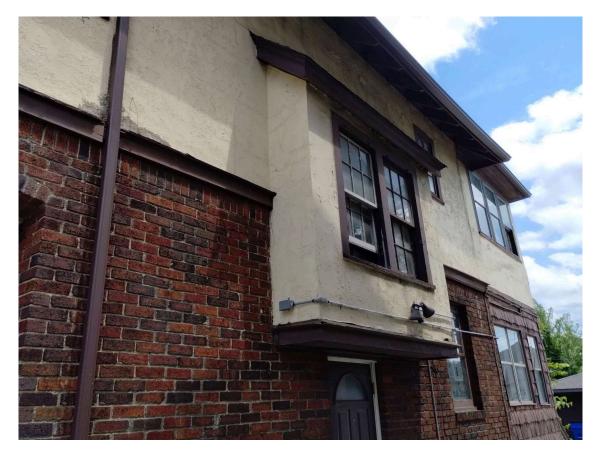

- Main issue is the box out between 1st & 2nd floor having leak issues with little to no luck repairing the area.
- · Windows in box out are weathered and in bad shape.
- Band Board on same elevation is rotted and would like to be replaced.

### **REPAIRS**

Replace this band board. Paint to match existing color.

MI

This band bord to be replaced. Paint to match existing color.

Close the hole on this vent.

MA