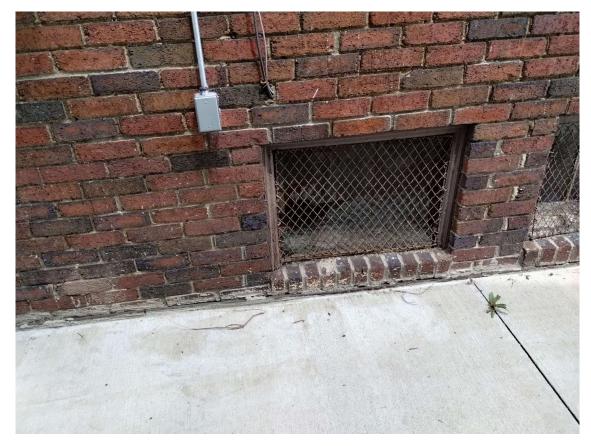

### **REPAIRS**

Replace this band board. Paint to match existing color.

MI

This band bord to be replaced. Paint to match existing color.

Close the hole on this vent.

MA