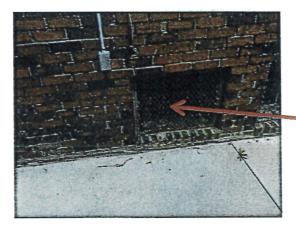

### **REPAIRS**

Replace this band board. Paint to match existing color.

MI

This band bord to be replaced. Paint to match existing color.

Close the hole on this vent.

MA