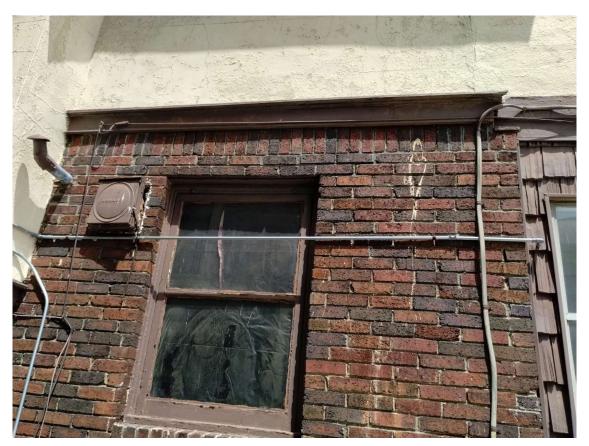

### **REPAIRS**

Replace this band board. Paint to match existing color.

MI

This band bord to be replaced. Paint to match existing color.

Close the hole on this vent.

MA