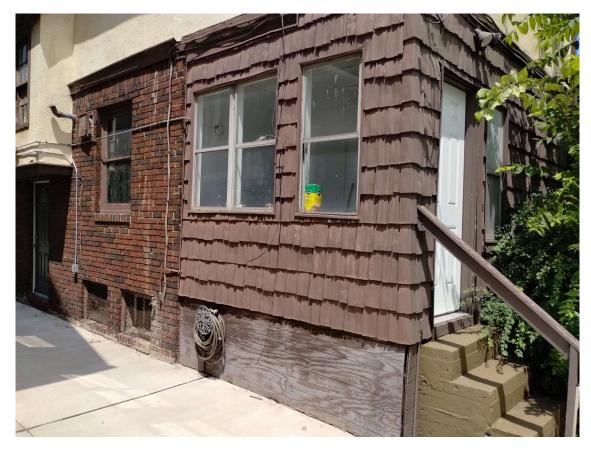

- Main issue is the box out between 1st & 2nd floor having leak issues with little to no luck repairing the area.
- · Windows in box out are weathered and in bad shape.
- Band Board on same elevation is rotted and would like to be replaced.

# **Description of Project:**

- Main issue is the box out between 1<sup>st</sup> & 2<sup>nd</sup> floor having leak issues with little to no luck repairing the area.
- Windows in box out are weathered and in bad shape.
- Band Board on same elevation is rotted and would like to be replaced.

#### **Description of Project:**

- Main issue is the box out between 1<sup>st</sup> & 2<sup>nd</sup> floor having leak issues with little to no luck repairing the area.
- Windows in box out are weathered and in bad shape.
- Band Board on same elevation is rotted and would like to be replaced.

### WINDOW REPLACEMENT

Interior view of the two windows to be replaced.

Exterior review of the two widows to be replaced.