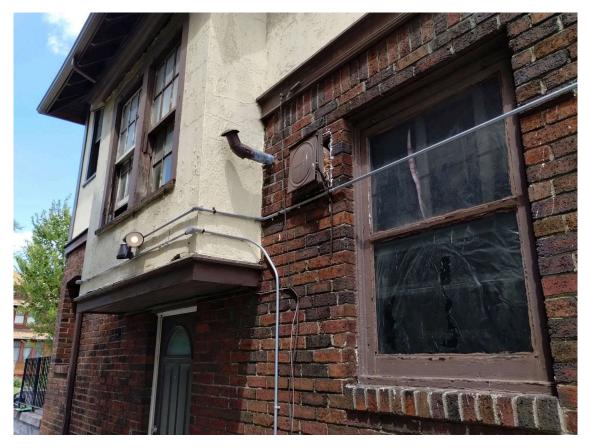

- Main issue is the box out between 1st & 2nd floor having leak issues with little to no luck repairing the area.
- · Windows in box out are weathered and in bad shape.
- Band Board on same elevation is rotted and would like to be replaced.

# **Description of Project:**

- Main issue is the box out between 1<sup>st</sup> & 2<sup>nd</sup> floor having leak issues with little to no luck repairing the area.
- Windows in box out are weathered and in bad shape.
- Band Board on same elevation is rotted and would like to be replaced.

#### **Description of Project:**

- Main issue is the box out between 1<sup>st</sup> & 2<sup>nd</sup> floor having leak issues with little to no luck repairing the area.
- Windows in box out are weathered and in bad shape.
- Band Board on same elevation is rotted and would like to be replaced.

### **REPAIRS**

Replace this band board. Paint to match existing color.

MI

This band bord to be replaced. Paint to match existing color.

Close the hole on this vent.

MA