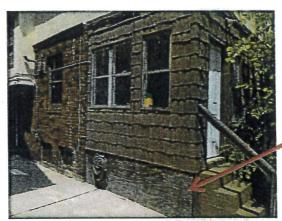

### **REPAIRS**

Replace this band board. Paint to match existing color.

MI

This band bord to be replaced. Paint to match existing color.

Close the hole on this vent.

MA