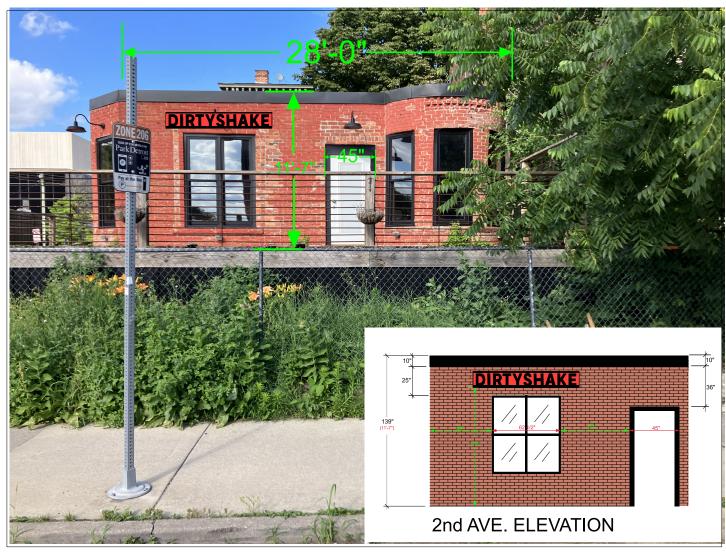

#### 3. DESCRIPTION OF PROJECT

In this box, tell us about what you want to do at the areas described above in box #1. (For example, Install new asphalt shingle roofing at garage.)

Install sign reading " DIRTY SHAKE" on North Elevation wall (Shown in picture) Install sign reading " DIRTY SHAKE" on West Elevation wall (Shown in picture)

2 of 4

2nd AVE. ELEVATION

| File Name: DIRTYSHAKE                       | Date: AS                                                                                                                                                                                                                                                 | Drawn by: 9-16-24 | SPECTRUM NEON CO                                                                 |
|---------------------------------------------|----------------------------------------------------------------------------------------------------------------------------------------------------------------------------------------------------------------------------------------------------------|-------------------|----------------------------------------------------------------------------------|
| Location: 4642 Second Ave. Detroit MI-48201 | This drawing is the property of SPECTEUM NEON CO. DETROIT MI<br>And is submitted in consction with the transaction to which it<br>pertains and is not to be traced or copied. It must not be used<br>in any manner detrimental to our interests and must |                   | 1280 KEMPAR<br>MADISON HEIGHTS, MI 48071<br>313 366 7333<br>WWW.SPECTRUMNEON.COM |