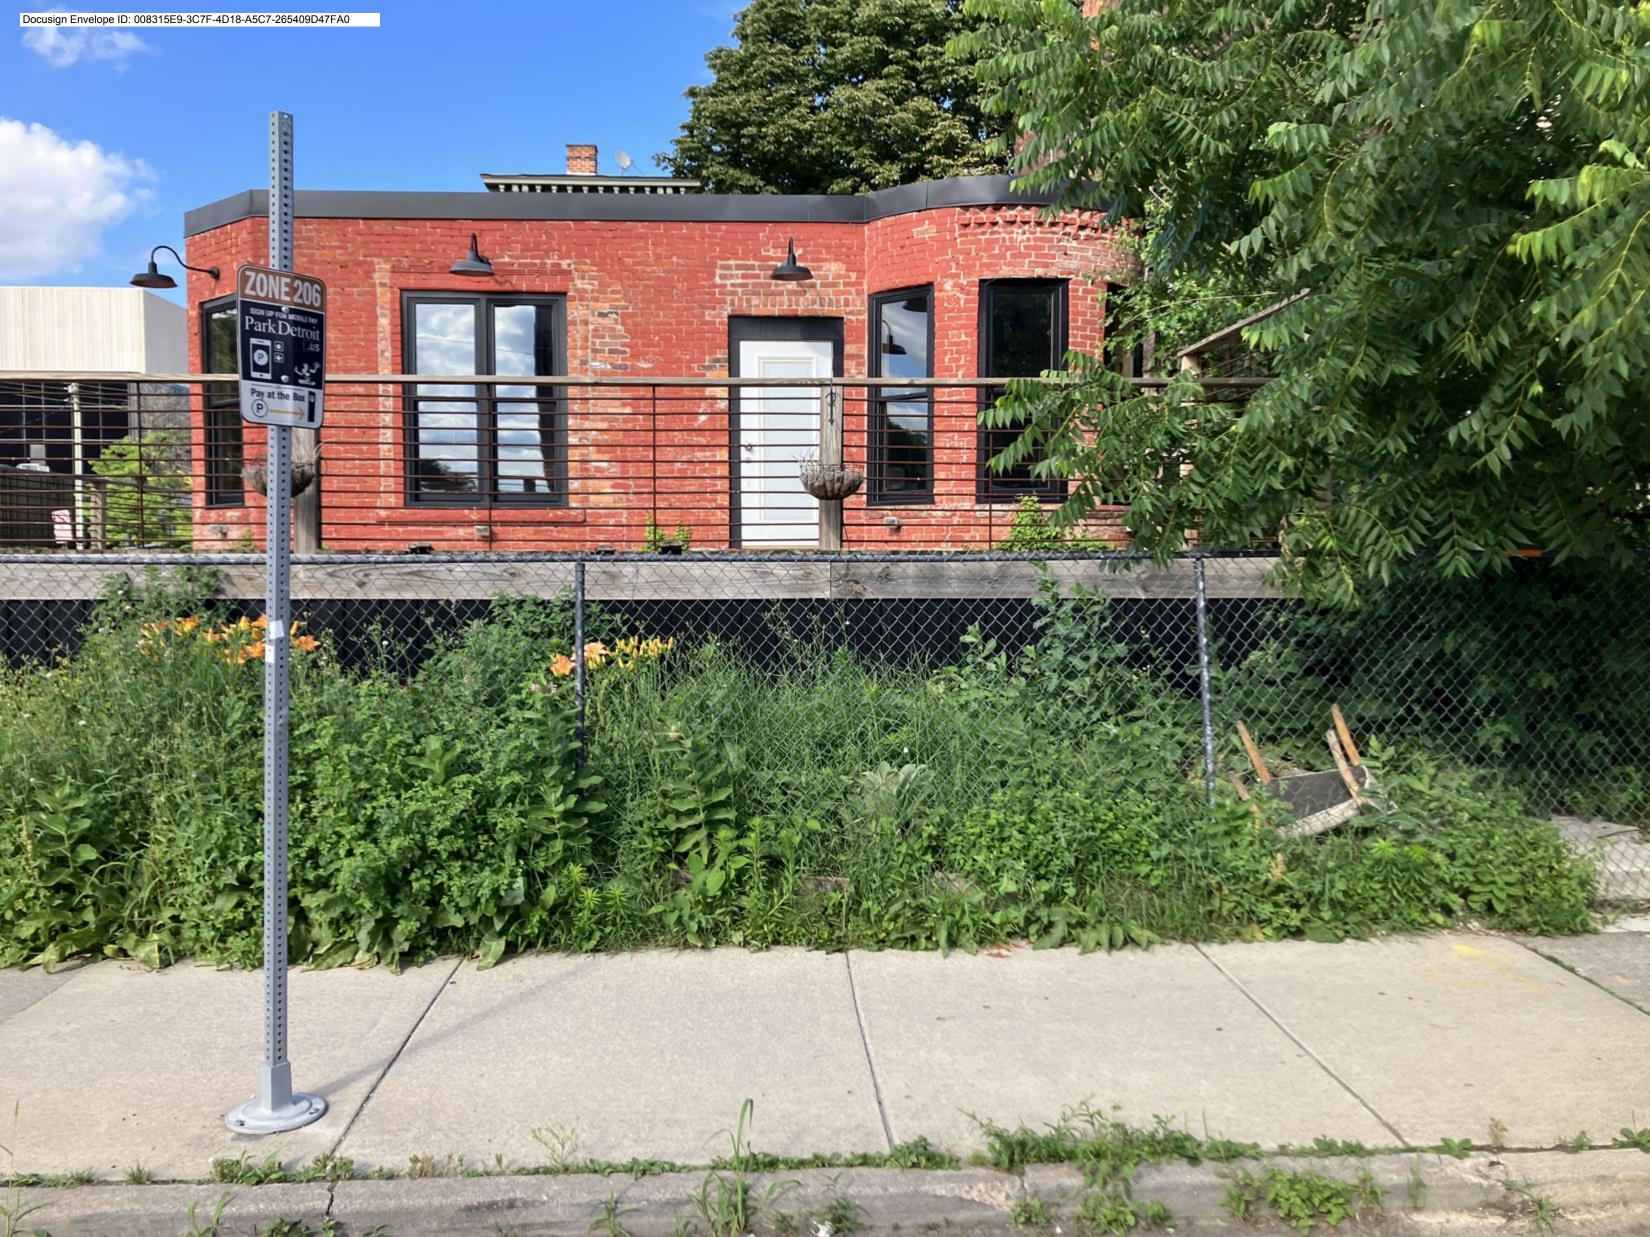

4642 Second street is a project that consist of adding 2 new signs reading " Dirty Shake " on North and West elevations of the building.

#### 3. DESCRIPTION OF PROJECT

In this box, tell us about what you want to do at the areas described above in box #1. (For example, Install new asphalt shingle roofing at garage.)

Install sign reading " DIRTY SHAKE" on North Elevation wall (Shown in picture) Install sign reading " DIRTY SHAKE" on West Elevation wall (Shown in picture)

The job consist of New Signs to be mounted to the North and West walls.