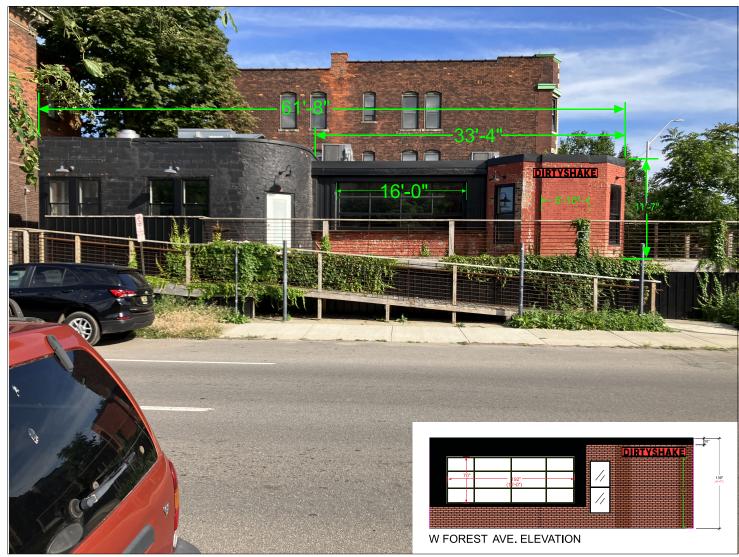

#### 3. DESCRIPTION OF PROJECT

In this box, tell us about what you want to do at the areas described above in box #1. (For example, Install new asphalt shingle roofing at garage.)

Install sign reading " DIRTY SHAKE" on North Elevation wall (Shown in picture) Install sign reading " DIRTY SHAKE" on West Elevation wall (Shown in picture)

W FOREST AVE. ELEVATION

| File Name: DIRTYSHAKE                       | Date: AS                                                                                                                        | Drawn by: 9-16-24 | SPECTRUM NEON CO                                         | Approved   |
|---------------------------------------------|---------------------------------------------------------------------------------------------------------------------------------|-------------------|----------------------------------------------------------|------------|
| Quetomer DIRTYSHAKE                         | This drawing is the property of SPECTRUM NEON CO. DETROIT. MI<br>And is submitted in conection with the transaction to which it | Checked by: KPK   | TIGNS : LIGHTING  1280 KEMPAR  MADISON HEIGHTS, MI 48071 | Approved 2 |
| Location: 4642 Second Ave. Detroit MI-48201 | pertains and is not to be traced or copied. It must not be used<br>in any manner detrimental to our interests and must          |                   | 313 366 7333<br>WWW.SPECTRUMNEON.COM                     | Z Z        |
|                                             |                                                                                                                                 |                   |                                                          |            |