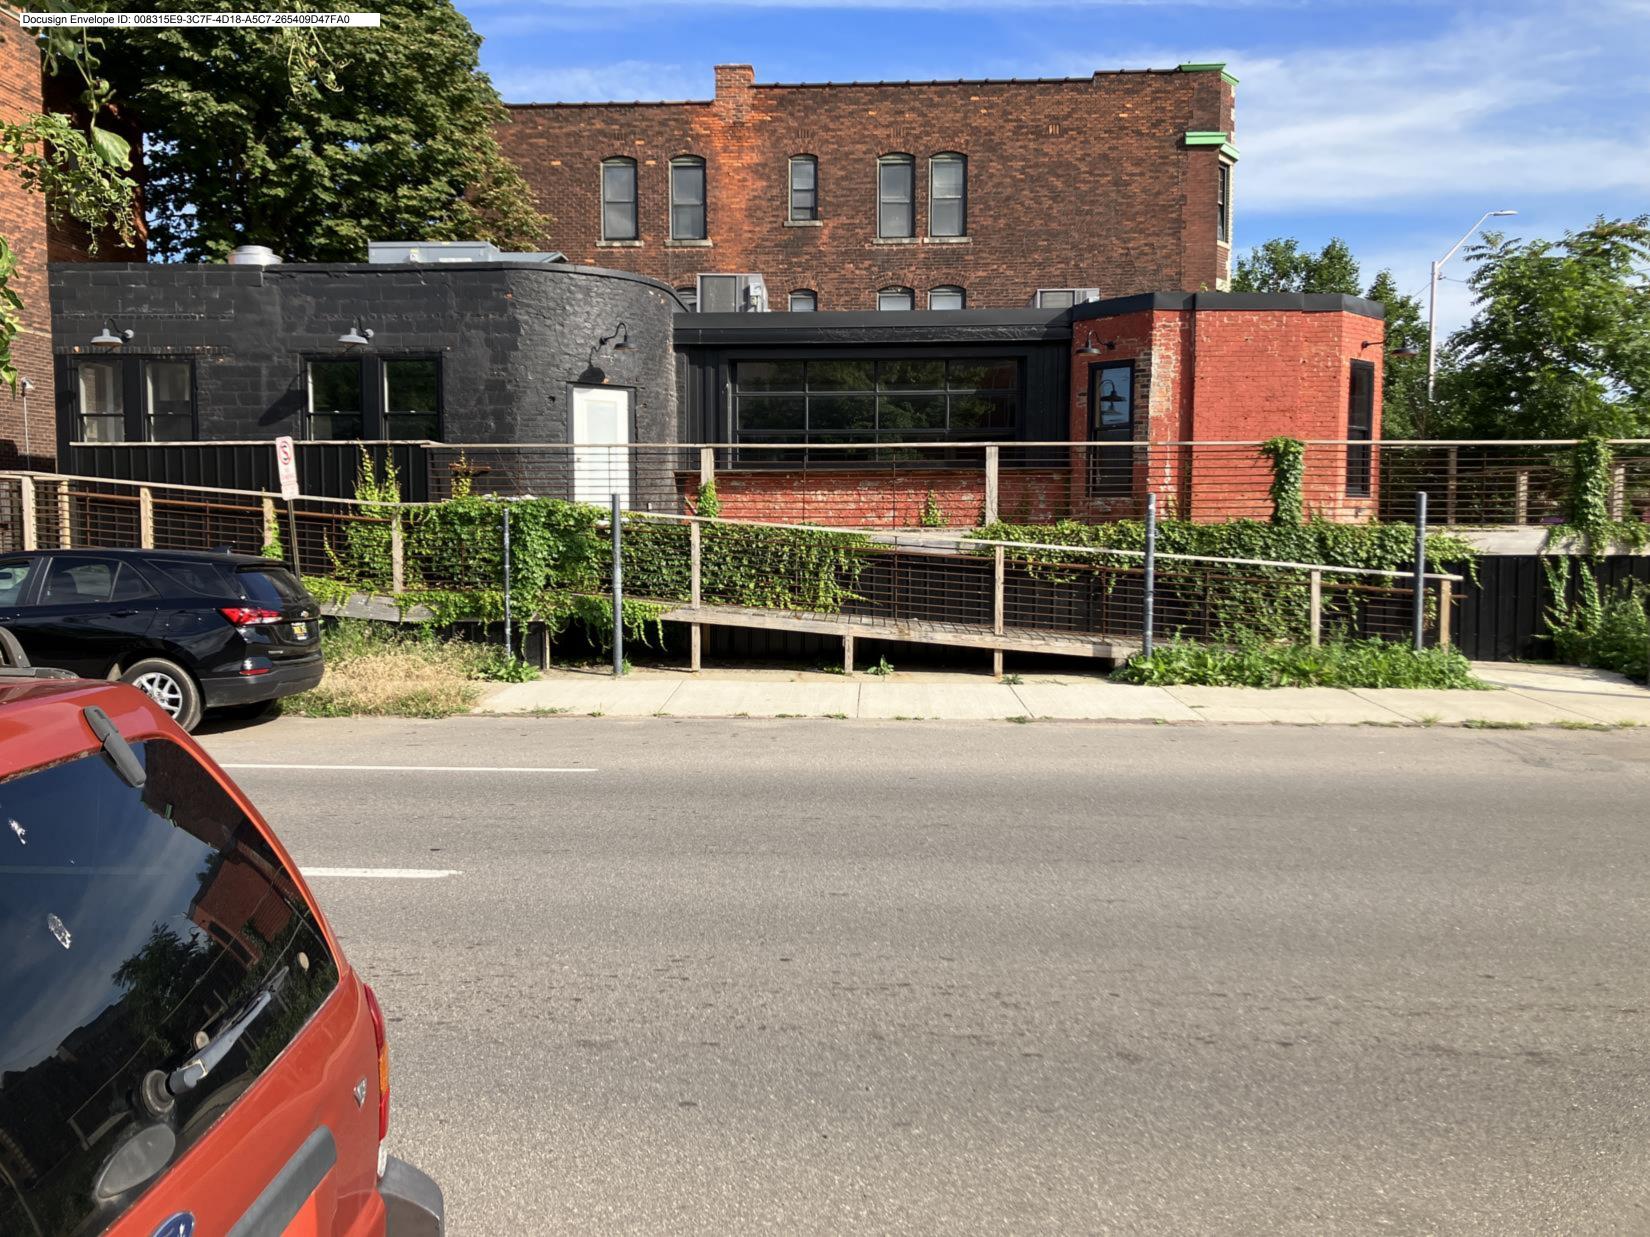

4642 Second street is a project that consist of adding 2 new signs reading " Dirty Shake " on North and West elevations of the building.

#### 3. DESCRIPTION OF PROJECT

In this box, tell us about what you want to do at the areas described above in box #1. (For example, Install new asphalt shingle roofing at garage.)

Install sign reading " DIRTY SHAKE" on North Elevation wall (Shown in picture) Install sign reading " DIRTY SHAKE" on West Elevation wall (Shown in picture)

The job consist of New Signs to be mounted to the North and West walls.