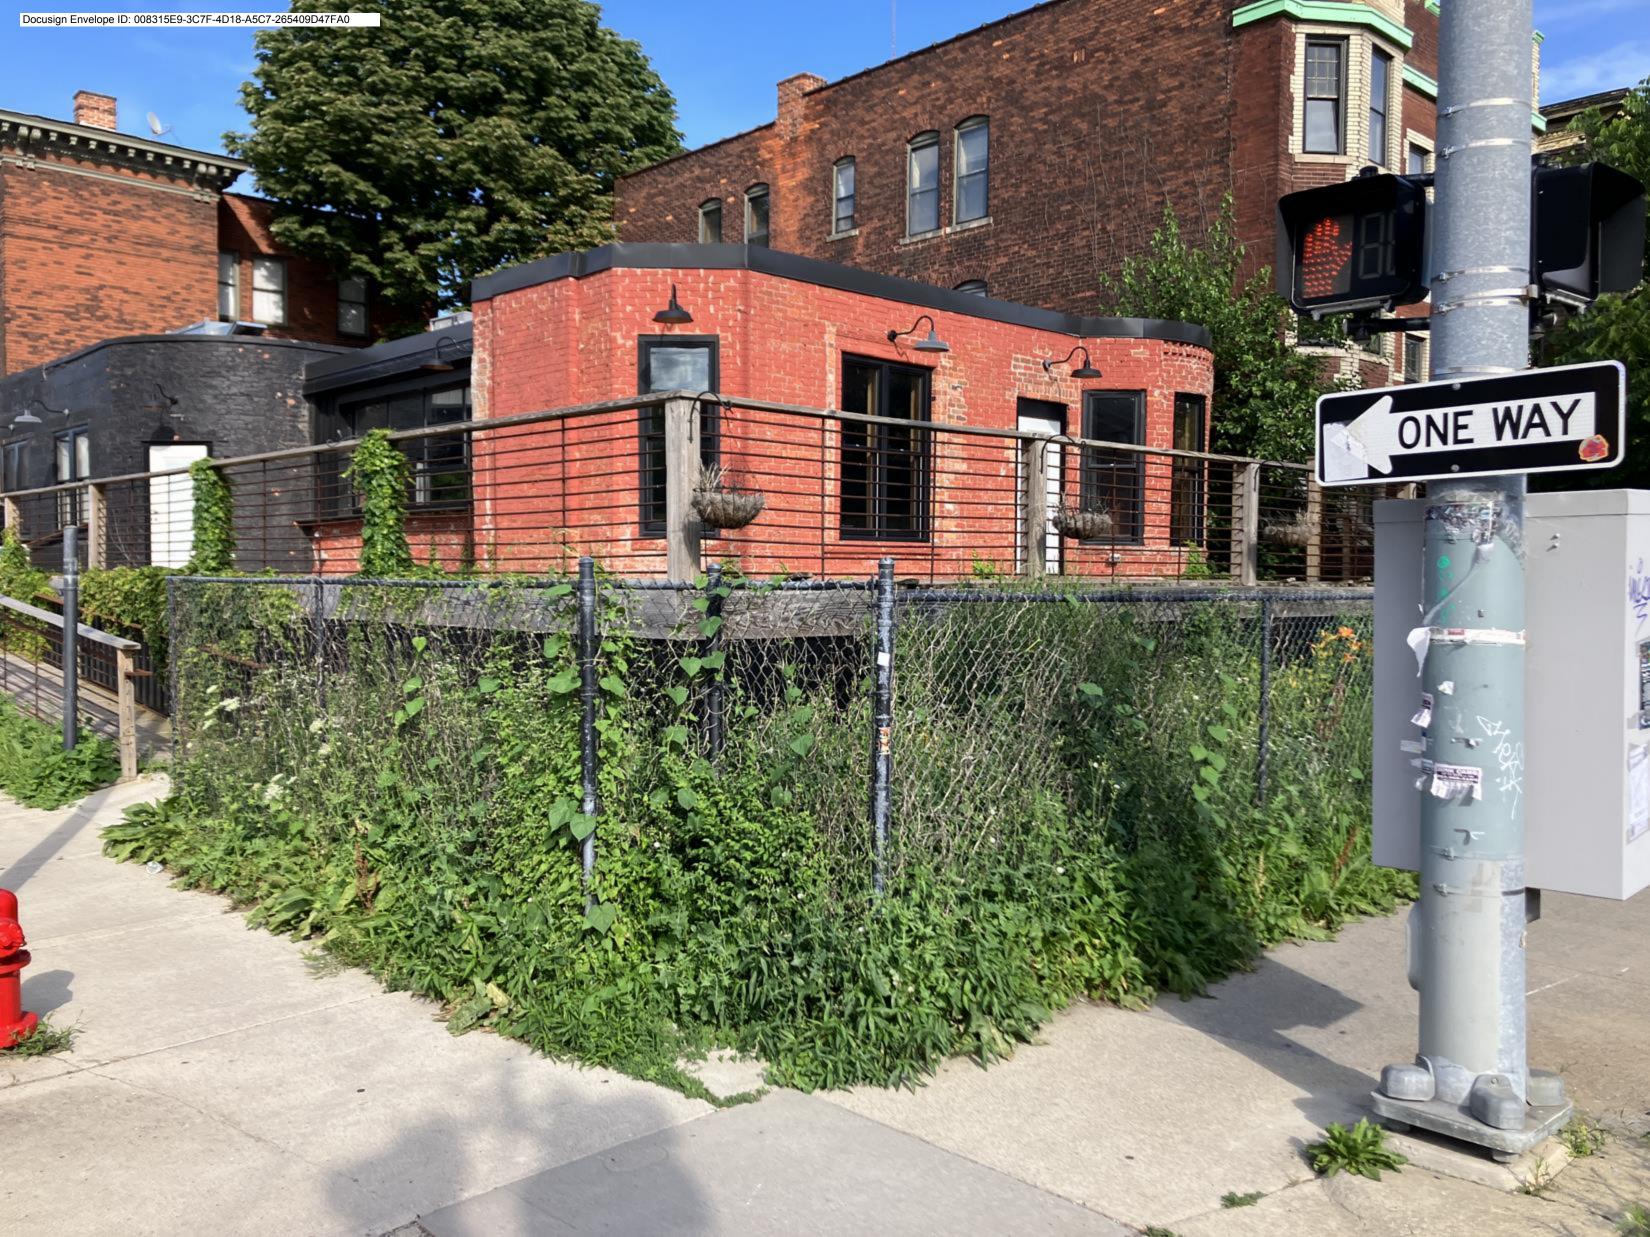

4642 Second street is a project that consist of adding 2 new signs reading " Dirty Shake " on North and West elevations of the building.

#### 3. DESCRIPTION OF PROJECT

In this box, tell us about what you want to do at the areas described above in box #1. (For example, Install new asphalt shingle roofing at garage.)

Install sign reading " DIRTY SHAKE" on North Elevation wall (Shown in picture) Install sign reading " DIRTY SHAKE" on West Elevation wall (Shown in picture)

The job consist of New Signs to be mounted to the North and West walls.