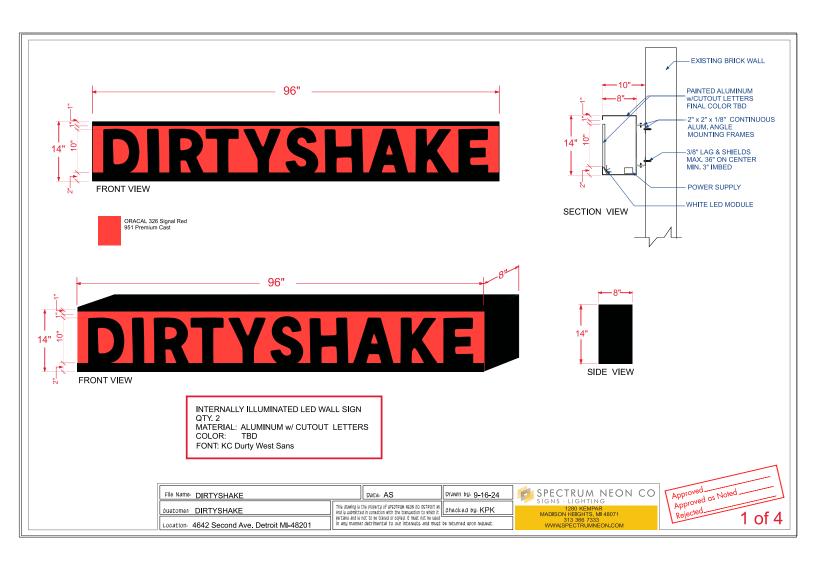

# HISTORIC DISTRICT COMMISSION APPLICATION FOR WORK APPROVAL

City of Detroit - Planning & Development Department 2 Woodward Avenue, Suite 808 Detroit, Michigan 48226 APPLICATION ID

| Detroit, Michigan 48226                                                                                                                                                                                                                                                     |                                                                                                                                                                                                                                                                                                |                                     |                                           | HDC2024-00656                                       |                                                                |                     |  |
|-----------------------------------------------------------------------------------------------------------------------------------------------------------------------------------------------------------------------------------------------------------------------------|------------------------------------------------------------------------------------------------------------------------------------------------------------------------------------------------------------------------------------------------------------------------------------------------|-------------------------------------|-------------------------------------------|-----------------------------------------------------|----------------------------------------------------------------|---------------------|--|
| PR(                                                                                                                                                                                                                                                                         | OPERTY INFO                                                                                                                                                                                                                                                                                    | )RMATION                            | J                                         |                                                     |                                                                |                     |  |
|                                                                                                                                                                                                                                                                             | RESS(ES): 4642 S                                                                                                                                                                                                                                                                               |                                     | <b>\</b>                                  |                                                     |                                                                |                     |  |
|                                                                                                                                                                                                                                                                             | ORIC DISTRICT:                                                                                                                                                                                                                                                                                 |                                     | ic                                        |                                                     |                                                                |                     |  |
| ПОТ                                                                                                                                                                                                                                                                         | ONIC DISTRICT.                                                                                                                                                                                                                                                                                 | warren-Prenu                        | is                                        |                                                     |                                                                |                     |  |
| sco                                                                                                                                                                                                                                                                         | PE OF WORK: (C                                                                                                                                                                                                                                                                                 | heck ALL that ap                    | oply)                                     |                                                     |                                                                |                     |  |
|                                                                                                                                                                                                                                                                             | Windows/                                                                                                                                                                                                                                                                                       | Walls/<br>Siding                    | Painting                                  | Roof/Gutters/ Chimney                               | Porch/Deck/Balcony                                             | Other               |  |
|                                                                                                                                                                                                                                                                             | Demolition X                                                                                                                                                                                                                                                                                   | Signage                             | New<br>Building                           | Addition                                            | Site Improvements<br>(landscape, trees, fence<br>patios, etc.) | es,                 |  |
|                                                                                                                                                                                                                                                                             | F PROJECT DES                                                                                                                                                                                                                                                                                  |                                     | street. 2 signs needs to                  | o be installed on North and w                       | est elevation walls.                                           |                     |  |
| (2 Signs)18" to 20" high x 52" long illuminated silhouette sign of custom integrated aluminum letters "DIRTYSHAKE" backer panel and having a painted all aluminum fabricated pan with hidden LED premium lighting as needed to back light letters, interior reflector panel |                                                                                                                                                                                                                                                                                                |                                     |                                           |                                                     |                                                                |                     |  |
| API                                                                                                                                                                                                                                                                         | PLICANT IDE                                                                                                                                                                                                                                                                                    | NTIFICATI                           | ON                                        |                                                     |                                                                |                     |  |
|                                                                                                                                                                                                                                                                             | E OF APPLICANT                                                                                                                                                                                                                                                                                 |                                     |                                           |                                                     |                                                                |                     |  |
| NAM                                                                                                                                                                                                                                                                         | E: John Haddad                                                                                                                                                                                                                                                                                 |                                     |                                           | COMPANY NAME: Spe                                   | ctrum Neon Co.                                                 |                     |  |
| ADDRESS: 1280 Kempar Ave.                                                                                                                                                                                                                                                   |                                                                                                                                                                                                                                                                                                |                                     | CITY: Madison Heights STATE: MI ZIP: 4807 |                                                     |                                                                |                     |  |
| PHONE: +1 (313) 366-7333 EMAIL: jhaddad@spectrumneon.com                                                                                                                                                                                                                    |                                                                                                                                                                                                                                                                                                |                                     |                                           |                                                     |                                                                |                     |  |
| LAC                                                                                                                                                                                                                                                                         | REE TO AN                                                                                                                                                                                                                                                                                      | O AFFIRM                            | THE FOLLOW                                | ING:                                                |                                                                |                     |  |
| x                                                                                                                                                                                                                                                                           | Lunderstand that the failure to upload all required documentation may result in extended review times for my                                                                                                                                                                                   |                                     |                                           |                                                     |                                                                |                     |  |
| X                                                                                                                                                                                                                                                                           | I understand that the review of this application by the Historic District Commission does not waive my responsibility to comply with any other applicable ordinances including obtaining appropriate permits (building, sign, etc.) or other department approvals prior to beginning the work. |                                     |                                           |                                                     |                                                                |                     |  |
|                                                                                                                                                                                                                                                                             |                                                                                                                                                                                                                                                                                                |                                     |                                           |                                                     | ning appropriate pe                                            | rmits (building,    |  |
| X                                                                                                                                                                                                                                                                           | sign, etc.) or other. I hereby certify the                                                                                                                                                                                                                                                     | er department<br>It the information | approvals prior to b                      |                                                     | t the proposed work i                                          | s authorized by the |  |
|                                                                                                                                                                                                                                                                             | sign, etc.) or other. I hereby certify the                                                                                                                                                                                                                                                     | er department<br>It the information | approvals prior to b                      | eginning the work.  true and correct. I certify tha | t the proposed work i                                          | s authorized by the |  |

4642 Second street is a project that consist of adding 2 new signs reading " Dirty Shake " on North and West elevations of the building.

#### 3. DESCRIPTION OF PROJECT

In this box, tell us about what you want to do at the areas described above in box #1. (For example, Install new asphalt shingle roofing at garage.)

Install sign reading " DIRTY SHAKE" on North Elevation wall (Shown in picture) Install sign reading " DIRTY SHAKE" on West Elevation wall (Shown in picture)

The job consist of New Signs to be mounted to the North and West walls.