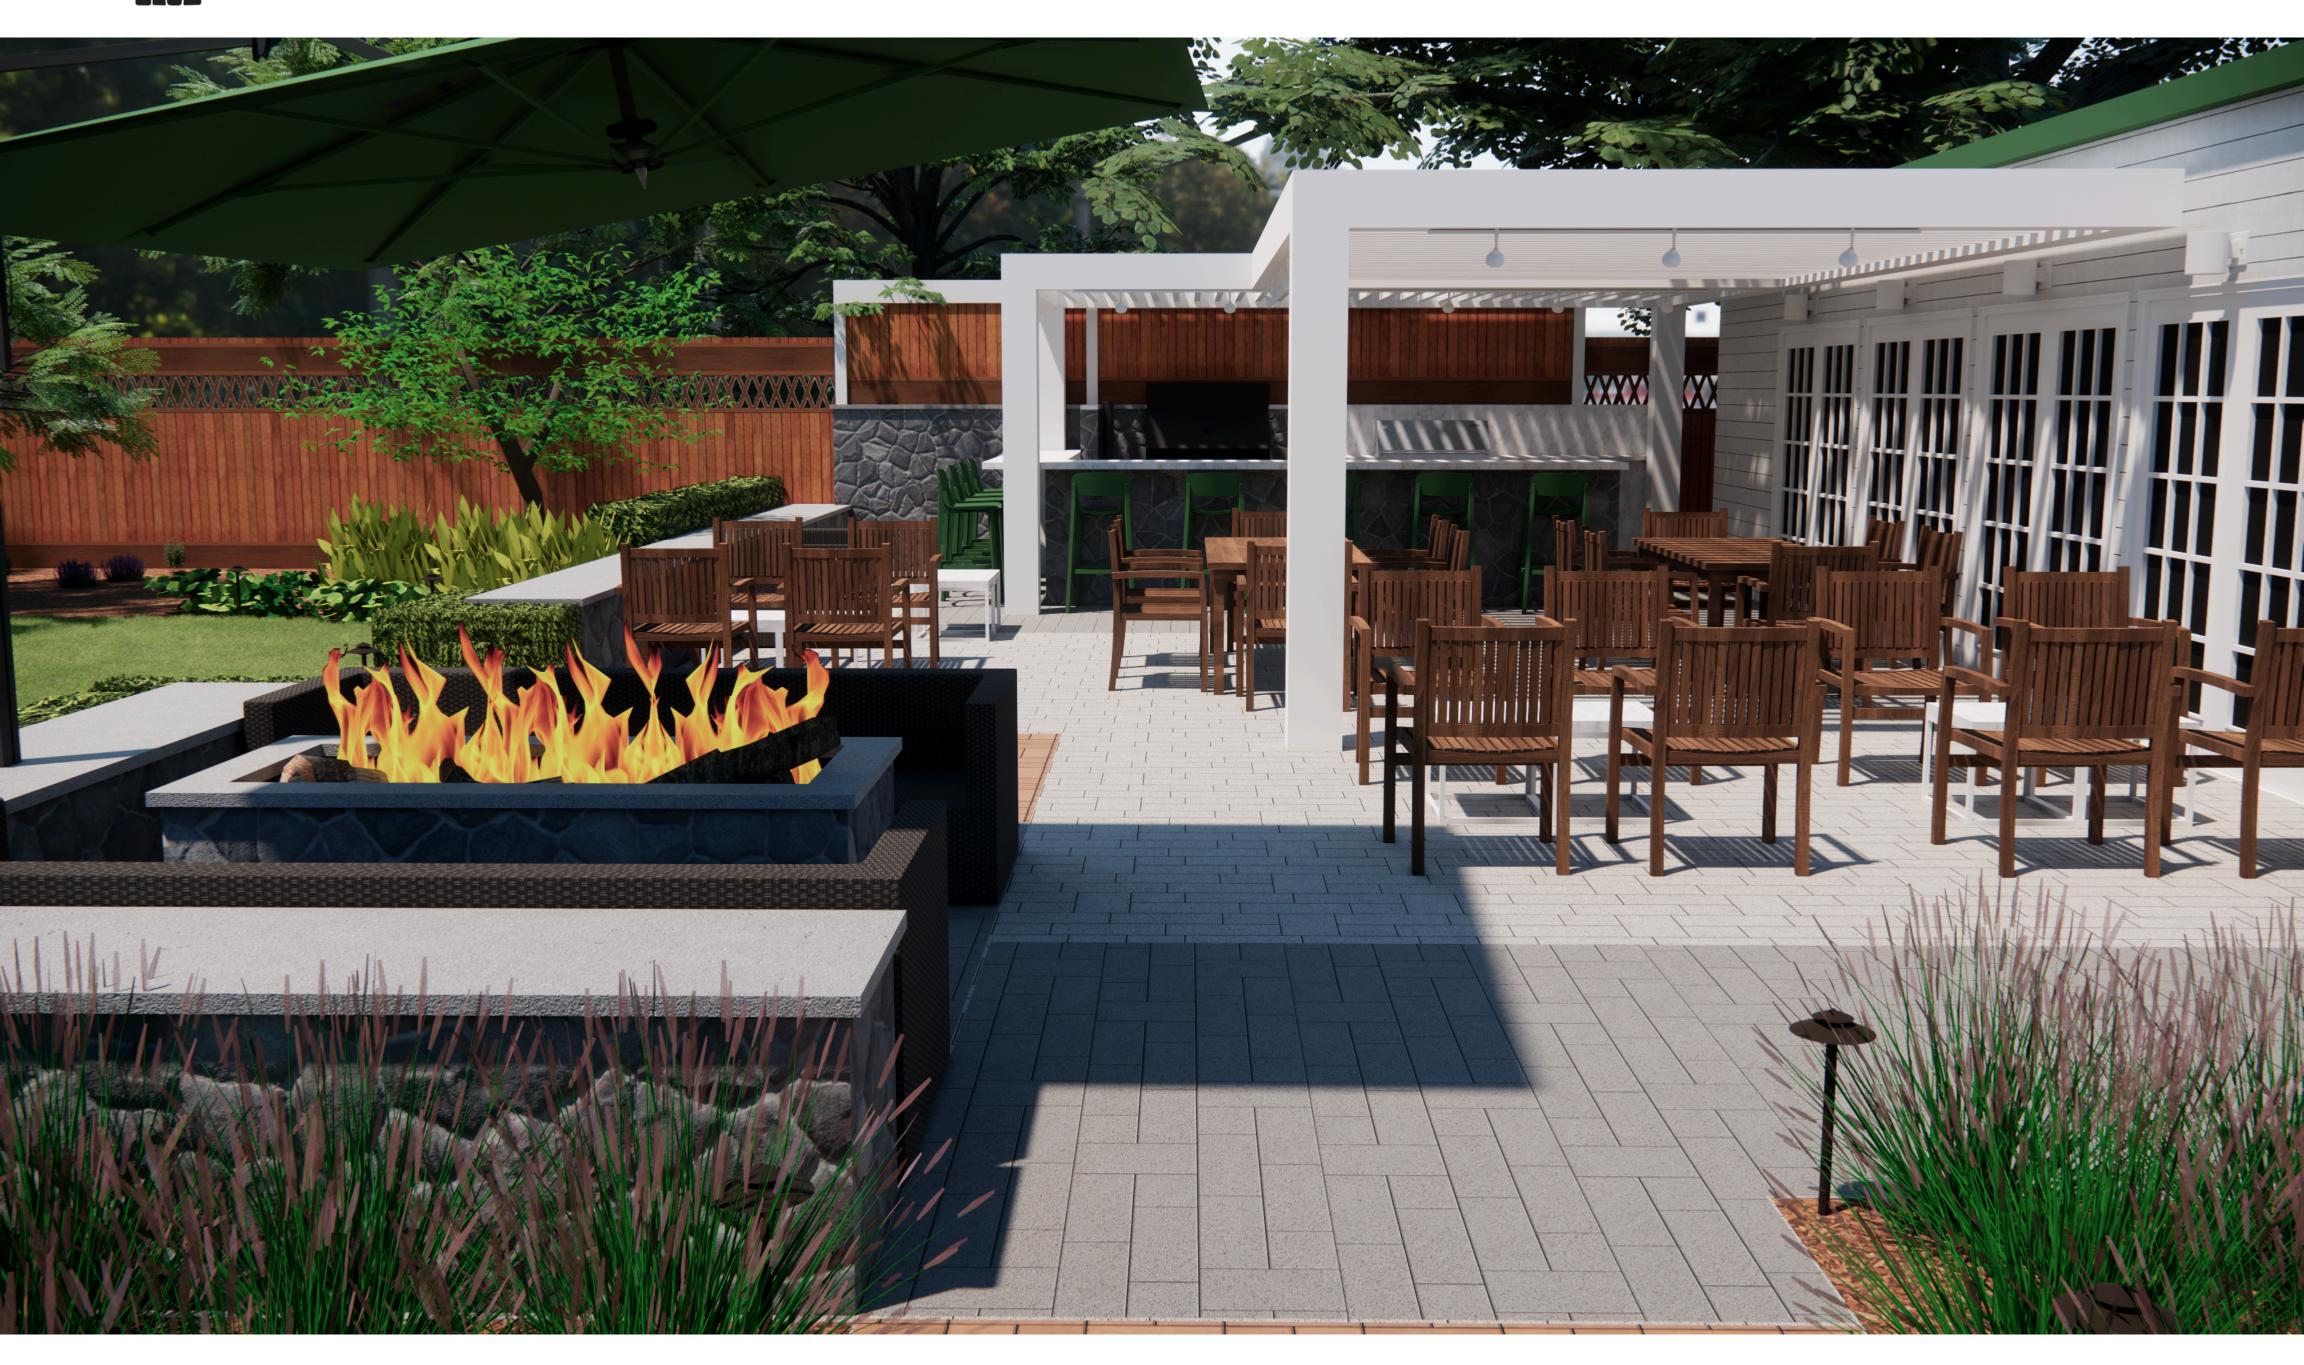

## 2. PHOTOGRAPHS

#### 3. DESCRIPTION OF PROJECT

In this box, tell us about what you want to do at the areas described above in box #1. (For example, Install new asphalt shingle roofing at garage.)

Install stamped concrete patio, pergola structure, outdoor BBQ area

Removal of existing paver patio, tree stump, miscellaneous landscaping.

Install stamped concrete patio, pergola structure, outdoor BBQ area.

I have more plan views that I can email but they're too large to upload.