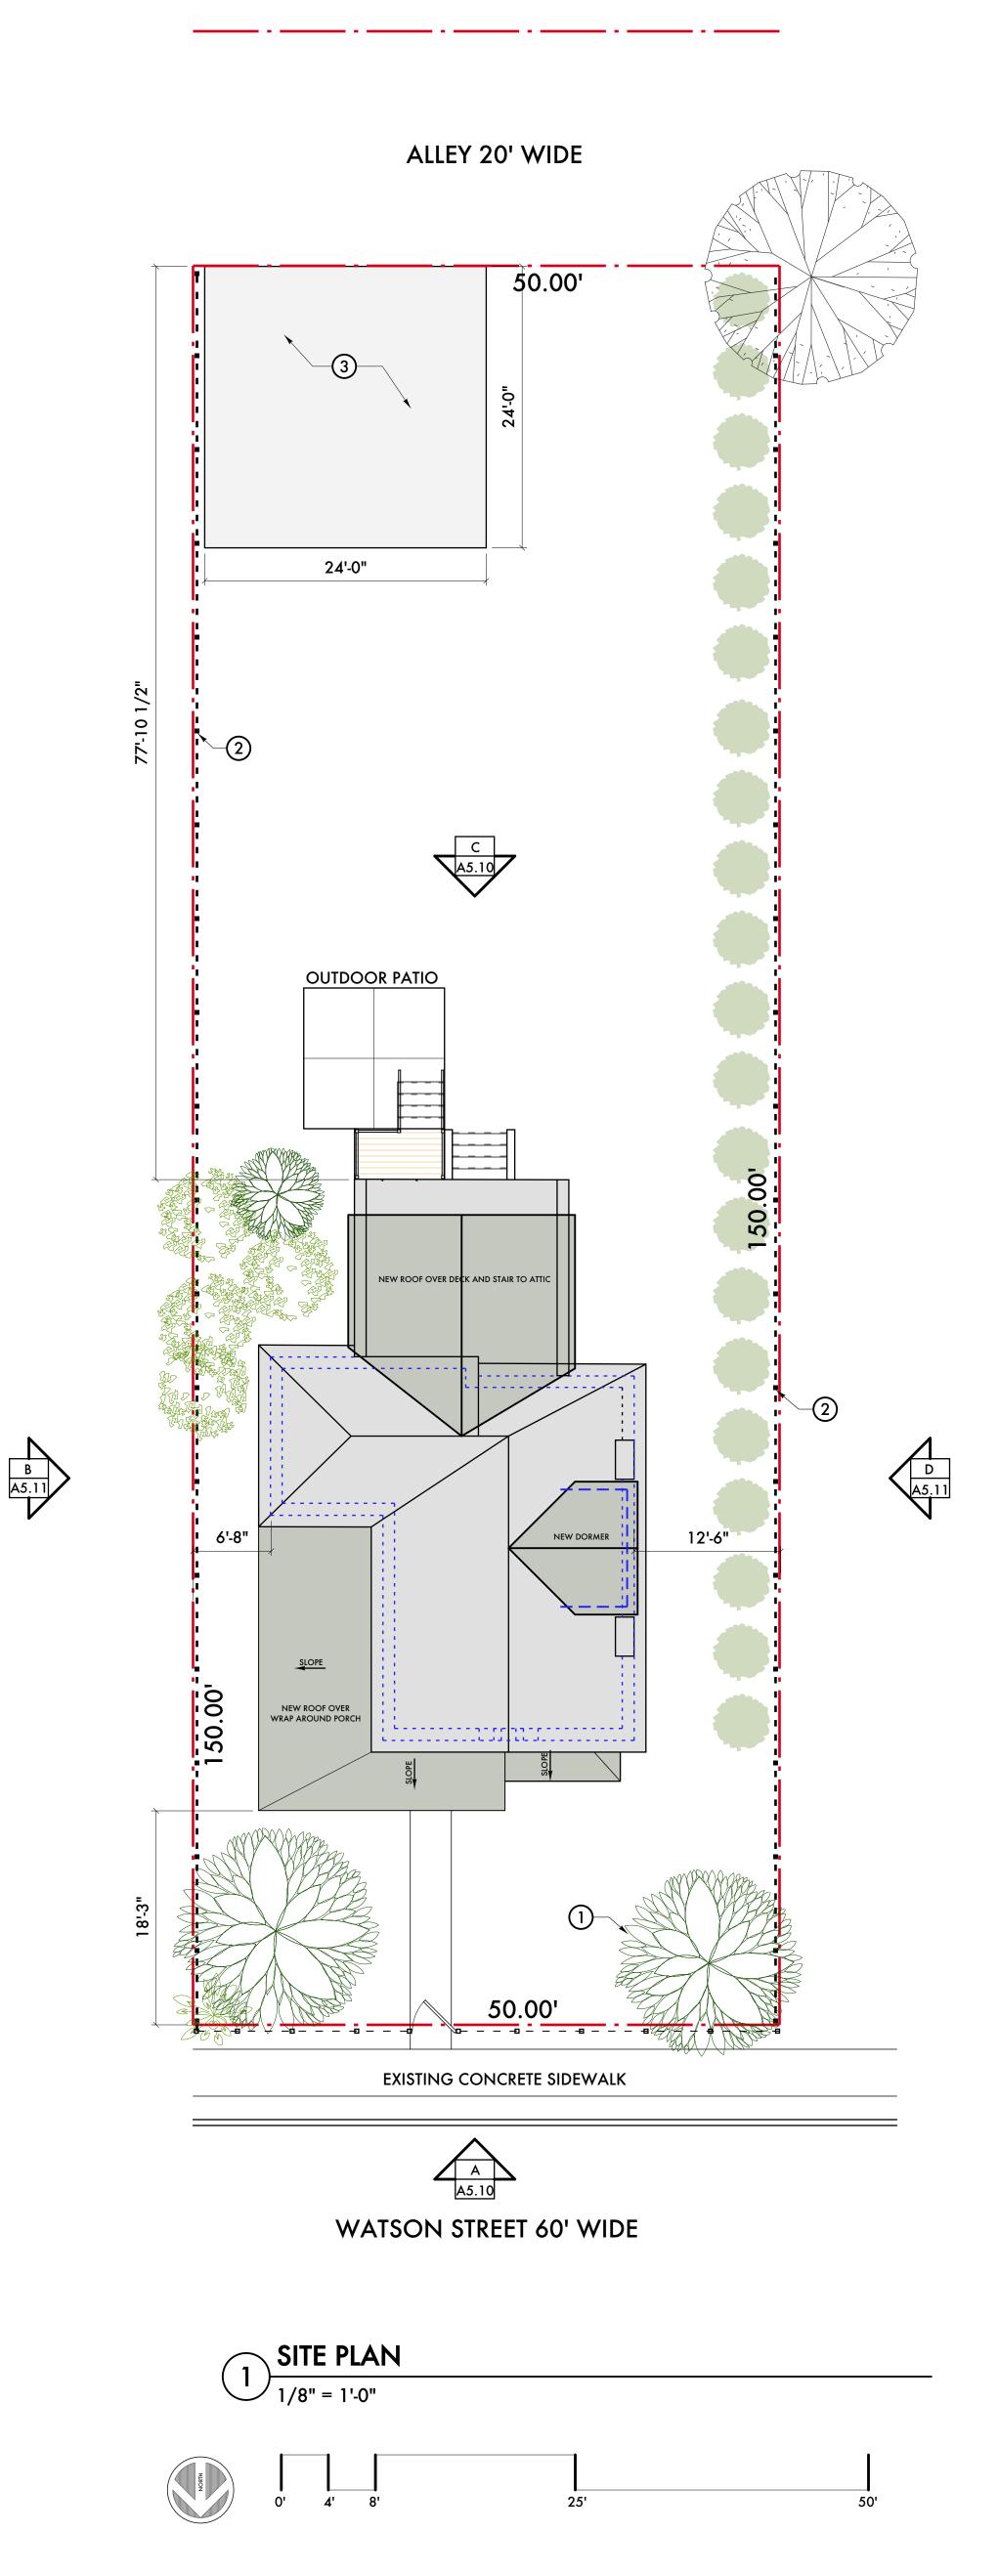

## **KEYED NOTES:**

- 1 EXISTING EVERGREEN TREES ALONG EDGE OF PROPERTY LINE TO REMAIN
- 2 EXISTING DECORATIVE WROUGHT IRON METAL FENCE TO REMAIN
- 3 NEW CONCRETE GARAGE PAD
- (4) NEW ARBOR VITAE ALONG EAST PROPERTY LINE / CITY PARK

PROPERTY DESCRIPTION:

MAIN HOUSE (EXISTING) = 943 SF % COVERAGE (EXISTING) = 8.0%

S WATSON 19BLK 7 BRUSH SUB L2 P25 PLATS,

50' WIDE X 150' DEEP = 7,500 SF TOTAL LOT AREA

LEGAL DESCRIPTION:

WCR 1/43 50 X 150

SITE AREA:

SITE COVERAGE:

PRPOERTY ID: 01000741

11/20/24 Historic Commission
11/15/24 Historic Commission
Date: Issued For:

Watson Residence
Historic Home

264 E Watson
Detroit, Michigan 48201

studiozONE: DETROIT