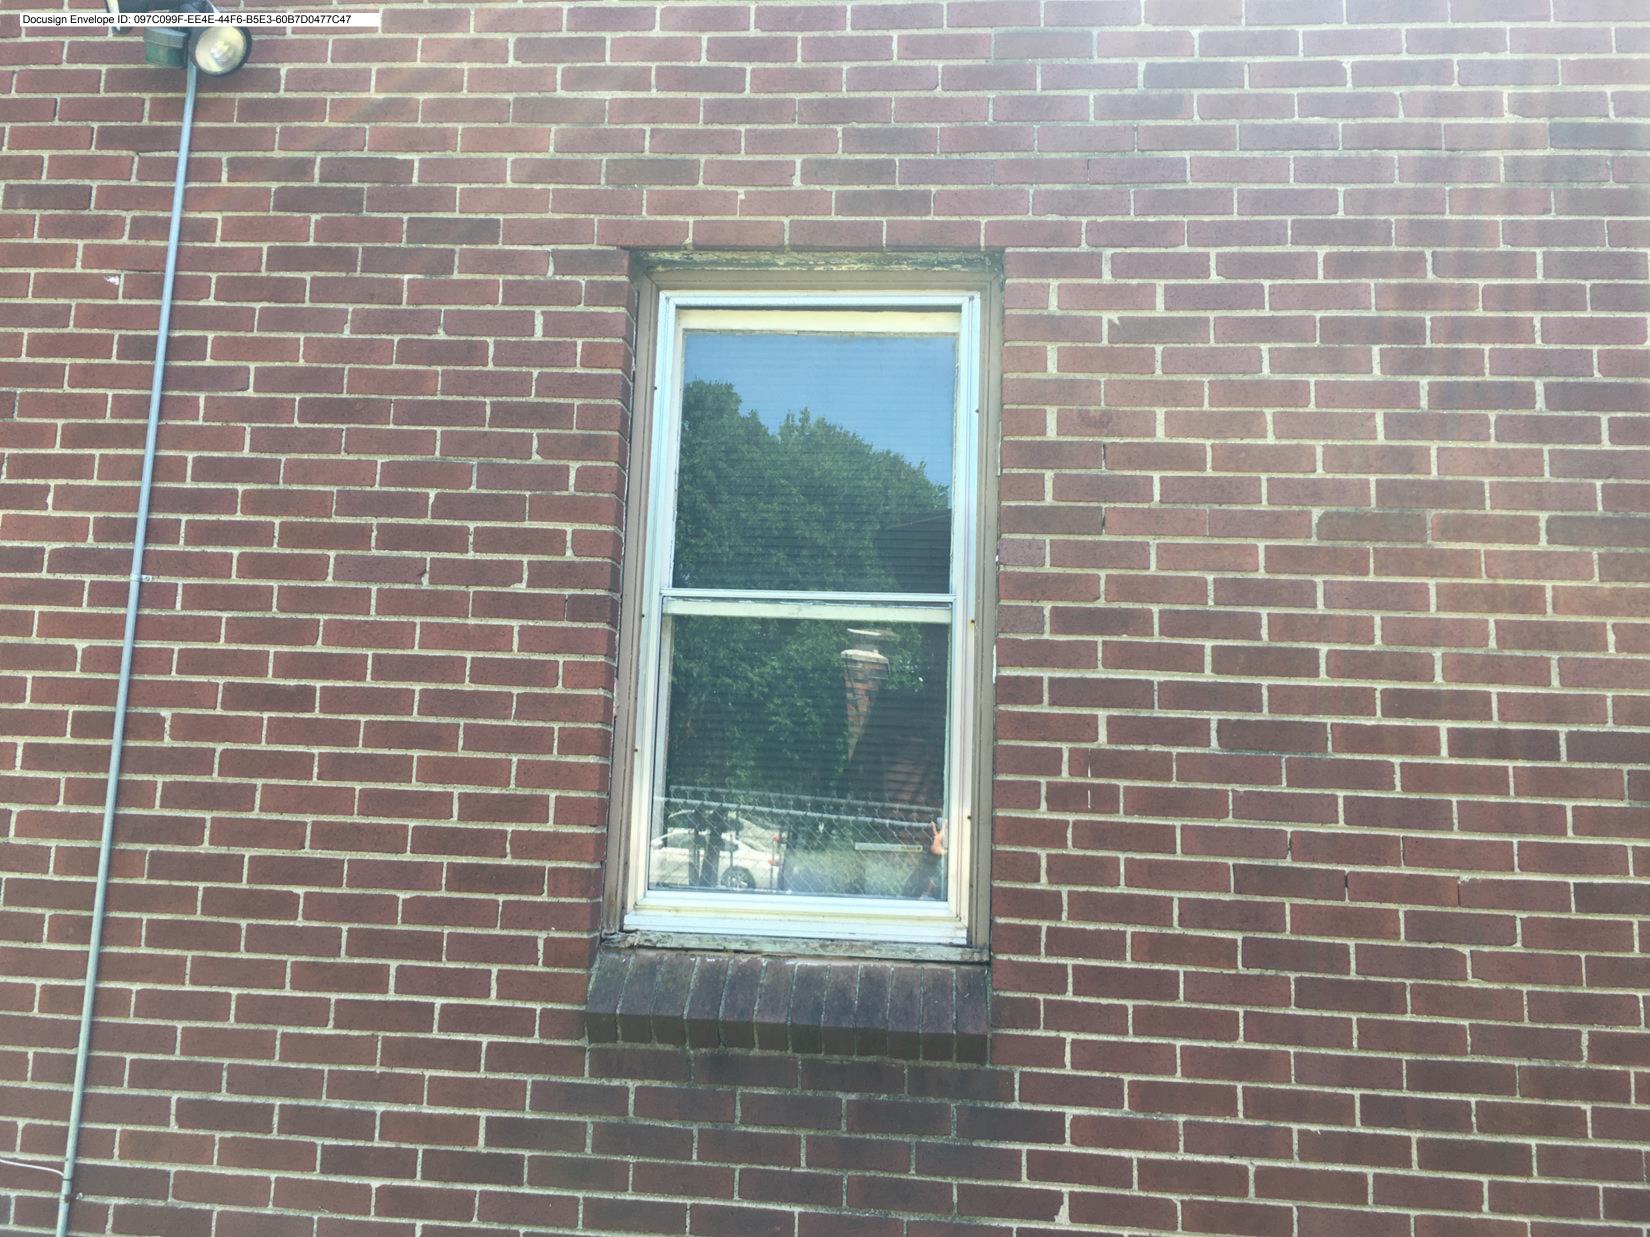

| details via the attachment icon for that section.                                                 |                                                                                                                                                                                                                                                                                                  |  |  |
|---------------------------------------------------------------------------------------------------|--------------------------------------------------------------------------------------------------------------------------------------------------------------------------------------------------------------------------------------------------------------------------------------------------|--|--|
| ePLANS PERMIT NUMBER: (only applicable if you've already applied for permits through ePLANS)  N/A |                                                                                                                                                                                                                                                                                                  |  |  |
| GENERAL                                                                                           |                                                                                                                                                                                                                                                                                                  |  |  |
| 1.                                                                                                |                                                                                                                                                                                                                                                                                                  |  |  |
| Ext                                                                                               | remely Deteriorated                                                                                                                                                                                                                                                                              |  |  |
|                                                                                                   |                                                                                                                                                                                                                                                                                                  |  |  |
| 2.                                                                                                | PHOTOGRAPHS Help us understand your project. Please attach photographs of all areas where work is proposed.                                                                                                                                                                                      |  |  |
| 3.                                                                                                | DESCRIPTION OF PROJECT In this box, tell us about what you want to do at the areas described above in box #1. (For example, Install new asphalt shingle roofing at garage.)                                                                                                                      |  |  |
| Rep                                                                                               | place the windows                                                                                                                                                                                                                                                                                |  |  |
| 4.                                                                                                | <b>DETAILED SCOPE OF WORK</b> In this box, please describe all steps necessary to complete the work described in box #3. (For example, "remove existing shingles, replace wood deck as necessary, replace wood eaves, install roof vents, replace rotted fascia boards, paint, clean worksite.") |  |  |
|                                                                                                   | nove old windows<br>all new windows                                                                                                                                                                                                                                                              |  |  |

## ADDITIONAL DETAILS

| L | <b>NINDOWS/DOORS</b> Detailed photographs of window(s) and/or door(s) proposed for replacement showing the condition of the interior and exterior of the window(s) and/or door(s) |  |
|---|-----------------------------------------------------------------------------------------------------------------------------------------------------------------------------------|--|
|   |                                                                                                                                                                                   |  |
|   |                                                                                                                                                                                   |  |
|   |                                                                                                                                                                                   |  |