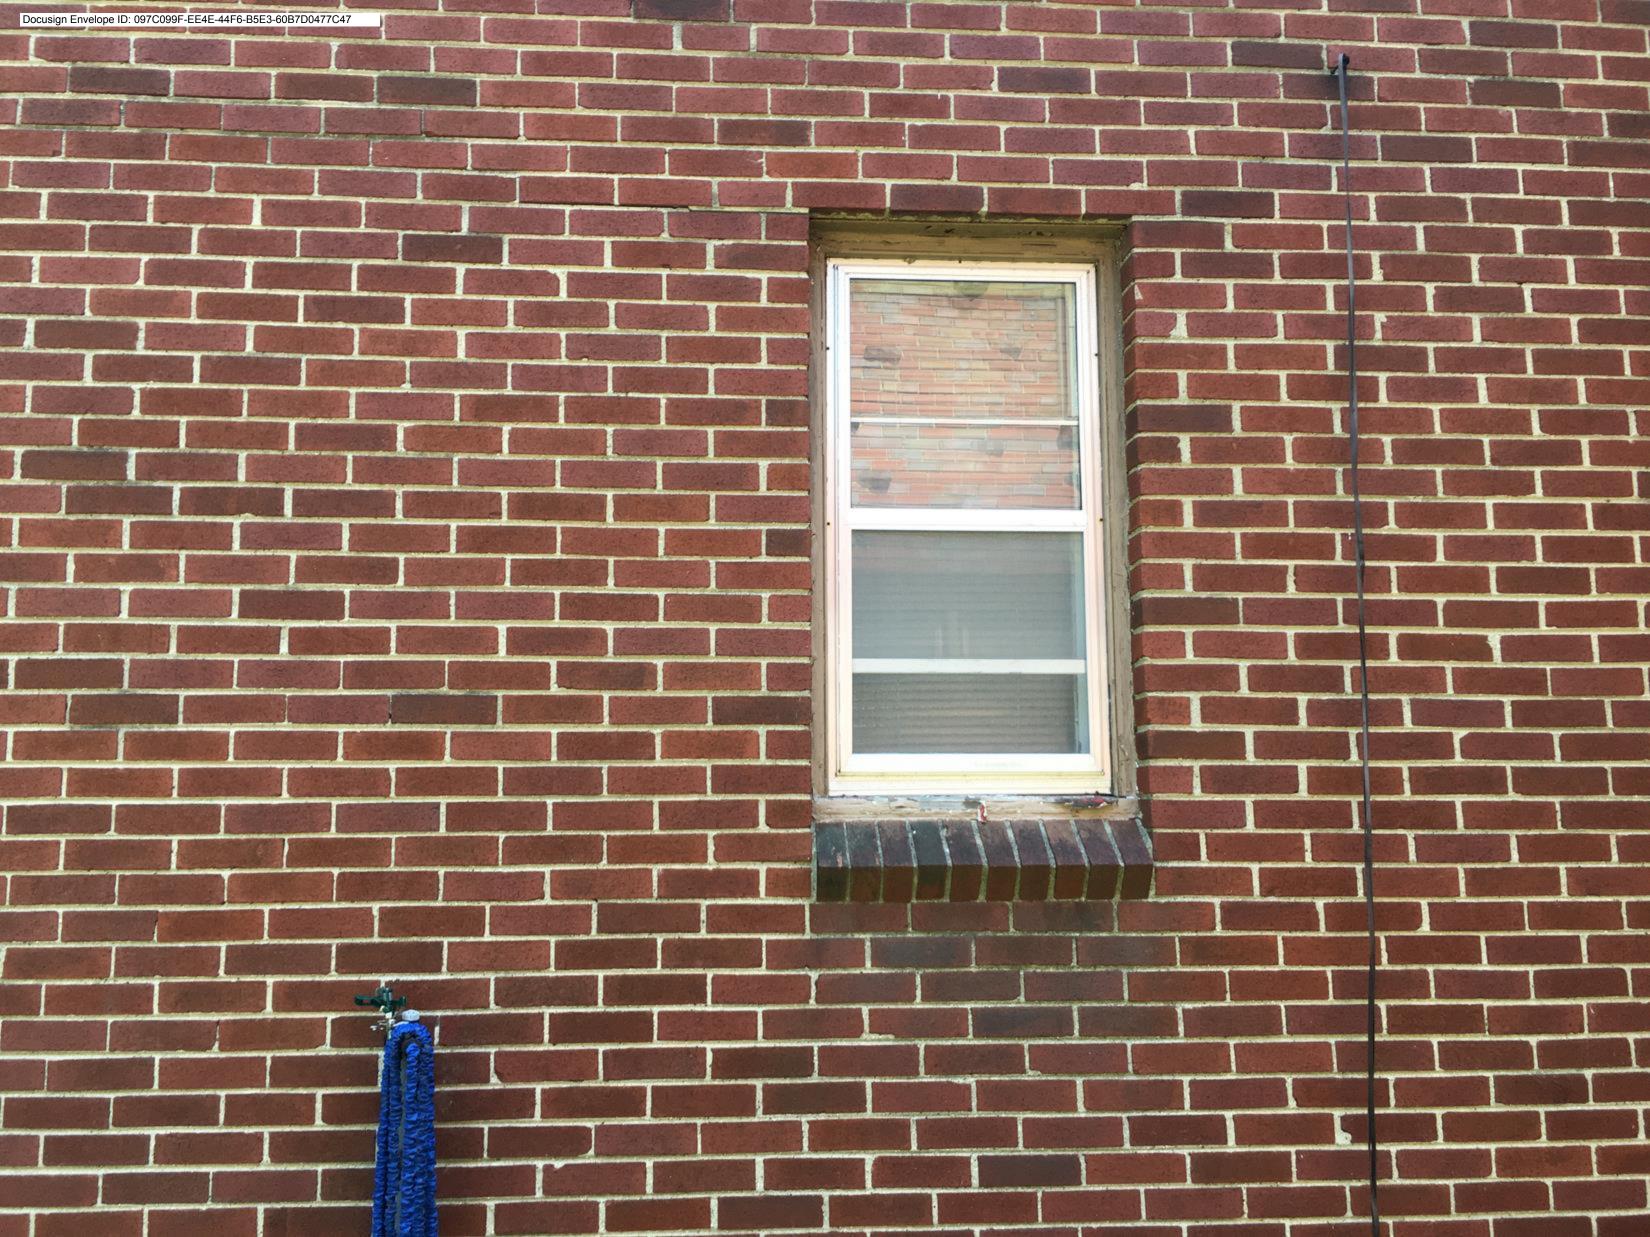

| details via the attachment icon for that section.                                                 |                                                                                                                                                                                                                                                                                                  |  |  |
|---------------------------------------------------------------------------------------------------|--------------------------------------------------------------------------------------------------------------------------------------------------------------------------------------------------------------------------------------------------------------------------------------------------|--|--|
| ePLANS PERMIT NUMBER: (only applicable if you've already applied for permits through ePLANS)  N/A |                                                                                                                                                                                                                                                                                                  |  |  |
| GENERAL                                                                                           |                                                                                                                                                                                                                                                                                                  |  |  |
| 1.                                                                                                |                                                                                                                                                                                                                                                                                                  |  |  |
| Ext                                                                                               | remely Deteriorated                                                                                                                                                                                                                                                                              |  |  |
|                                                                                                   |                                                                                                                                                                                                                                                                                                  |  |  |
| 2.                                                                                                | PHOTOGRAPHS Help us understand your project. Please attach photographs of all areas where work is proposed.                                                                                                                                                                                      |  |  |
| 3.                                                                                                | DESCRIPTION OF PROJECT In this box, tell us about what you want to do at the areas described above in box #1. (For example, Install new asphalt shingle roofing at garage.)                                                                                                                      |  |  |
| Rep                                                                                               | place the windows                                                                                                                                                                                                                                                                                |  |  |
| 4.                                                                                                | <b>DETAILED SCOPE OF WORK</b> In this box, please describe all steps necessary to complete the work described in box #3. (For example, "remove existing shingles, replace wood deck as necessary, replace wood eaves, install roof vents, replace rotted fascia boards, paint, clean worksite.") |  |  |
|                                                                                                   | nove old windows<br>all new windows                                                                                                                                                                                                                                                              |  |  |

## ADDITIONAL DETAILS

| L | <b>NINDOWS/DOORS</b> Detailed photographs of window(s) and/or door(s) proposed for replacement showing the condition of the interior and exterior of the window(s) and/or door(s) |  |
|---|-----------------------------------------------------------------------------------------------------------------------------------------------------------------------------------|--|
|   |                                                                                                                                                                                   |  |
|   |                                                                                                                                                                                   |  |
|   |                                                                                                                                                                                   |  |