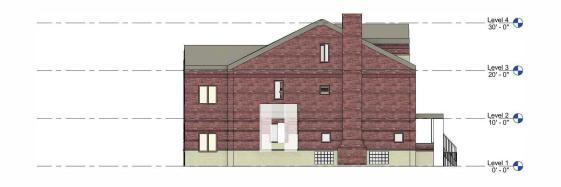

UBST ELEVATION (RENDERED)\_\_\_\_\_

  ☐ ALL OTHER EXTERIOR DOORS (BACK, SIDE, AND PORCH) ARE TO BE 6-PANEL PRIMED STEEL PREHUNG.
- LEFT-HAND INSWING W/BRICKMOULD. PLEASE REFER TO THE WEST AND SOUTH ELEVATIONS RESPECTIVELY FOR MORE DETAILS.

A104

Author
Checker

1/8" = 1'-0"

LEFT-HAND INSWING W/BRICKMOULD. PLEASE REFER TO THE WEST AND SOUTH ELEVATIONS RESPECTIVELY

FOR MORE DETAILS.

CONSULTANT
ADDRESS
ADDRESS
ADDRESS
ADDRESS
PHONE

CONSULTANT
ADDRESS
ADDRESS
ADDRESS
ADDRESS
ADDRESS
ADDRESS
PHONE