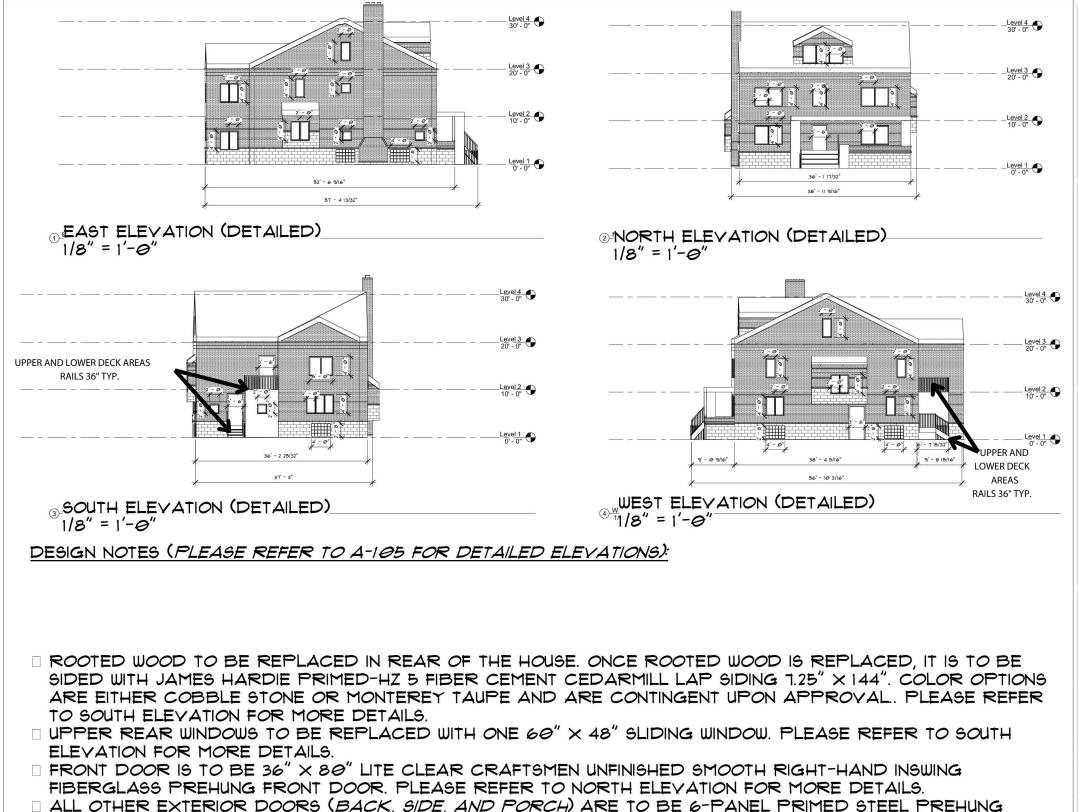

## DESIGN NOTES (PLEASE REFER TO A-105 FOR DETAILED ELEVATIONS):

- ROOTED WOOD TO BE REPLACED IN REAR OF THE HOUSE. ONCE ROOTED WOOD IS REPLACED, IT IS TO BE SIDED WITH JAMES HARDIE PRIMED-HZ 5 FIBER CEMENT CEDARMILL LAP SIDING 1.25" X 144". COLOR OPTIONS ARE EITHER COBBLE STONE OR MONTEREY TAUPE AND ARE CONTINGENT UPON APPROVAL.. PLEASE REFER TO SOUTH ELEVATION FOR MORE DETAILS.
- ☐ FRONT DOOR IS TO BE 36" X 80" LITE CLEAR CRAFTSMEN UNFINISHED SMOOTH RIGHT-HAND INSWING FIBERGLASS PREHUNG FRONT DOOR. PLEASE REFER TO NORTH ELEVATION FOR MORE DETAILS.

  ☐ ALL OTHER EXTERIOR DOORS (BACK, SIDE, AND PORCH) ARE TO BE 6-PANEL PRIMED STEEL PREHUNG.
- LEFT-HAND INSWING W/BRICKMOULD. PLEASE REFER TO THE WEST AND SOUTH ELEVATIONS RESPECTIVELY FOR MORE DETAILS.

A104

Author
Checker

1/8" = 1'-0"

LEFT-HAND INSWING W/BRICKMOULD. PLEASE REFER TO THE WEST AND SOUTH ELEVATIONS RESPECTIVELY

FOR MORE DETAILS.

CONSULTANT
ADDRESS
ADDRESS
ADDRESS
ADDRESS
PHONE

CONSULTANT
ADDRESS
ADDRESS
ADDRESS
ADDRESS
ADDRESS
ADDRESS
PHONE