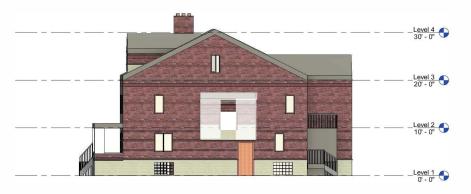

|      |  |  |
|     |             |      |  |  |
|     |             |      |  |  |
|     |             |      |  |  |
|     |             |      |  |  |
|     |             | _    |  |  |
|     |             |      |  |  |
|     |             |      |  |  |
|     |             |      |  |  |
|     |             | _    |  |  |
|     |             |      |  |  |
|     |             |      |  |  |
|     |             |      |  |  |
|     |             |      |  |  |
|     |             |      |  |  |
|     |             |      |  |  |

RENTIFY LLC

1651 EDISON

# SOUTH MACRO

ELEVATION

| 05/47/000 |
|-----------|
| 05/17/202 |
| Autho     |
| Checke    |
|           |

A102

As indicated









350UTH ELEVATION (RENDERED)\_\_\_\_\_\_

3-NORTH ELEVATION (RENDERED)——1/8" = 1'-0"



UBST ELEVATION (RENDERED)\_\_\_\_\_

## DESIGN NOTES (PLEASE REFER TO A-105 FOR DETAILED ELEVATIONS):

- ROOTED WOOD TO BE REPLACED IN REAR OF THE HOUSE. ONCE ROOTED WOOD IS REPLACED, IT IS TO BE SIDED WITH JAMES HARDIE PRIMED-HZ 5 FIBER CEMENT CEDARMILL LAP SIDING 1.25" X 144". COLOR OPTIONS ARE EITHER COBBLE STONE OR MONTEREY TAUPE AND ARE CONTINGENT UPON APPROVAL.. PLEASE REFER TO SOUTH ELEVATION FOR MORE DETAILS.
- ☐ FRONT DOOR IS TO BE 36" X 80" LITE CLEAR CRAFTSMEN UNFINISHED SMOOTH RIGHT-HAND INSWING FIBERGLASS PREHUNG FRONT DOOR. PLEASE REFER TO NORTH ELEVATION FOR MORE DETAILS.

  ☐ ALL OTHER EXTERIOR DOORS (BACK, SIDE, AND PORCH) ARE TO BE 6-PANEL PRIMED STEEL PREHUNG.
- LEFT-HAND INSWING W/BRICKMOULD. PLEASE REFER TO THE WEST AND SOUTH ELEVATIONS RESPECTIVELY FOR MORE DETAILS.