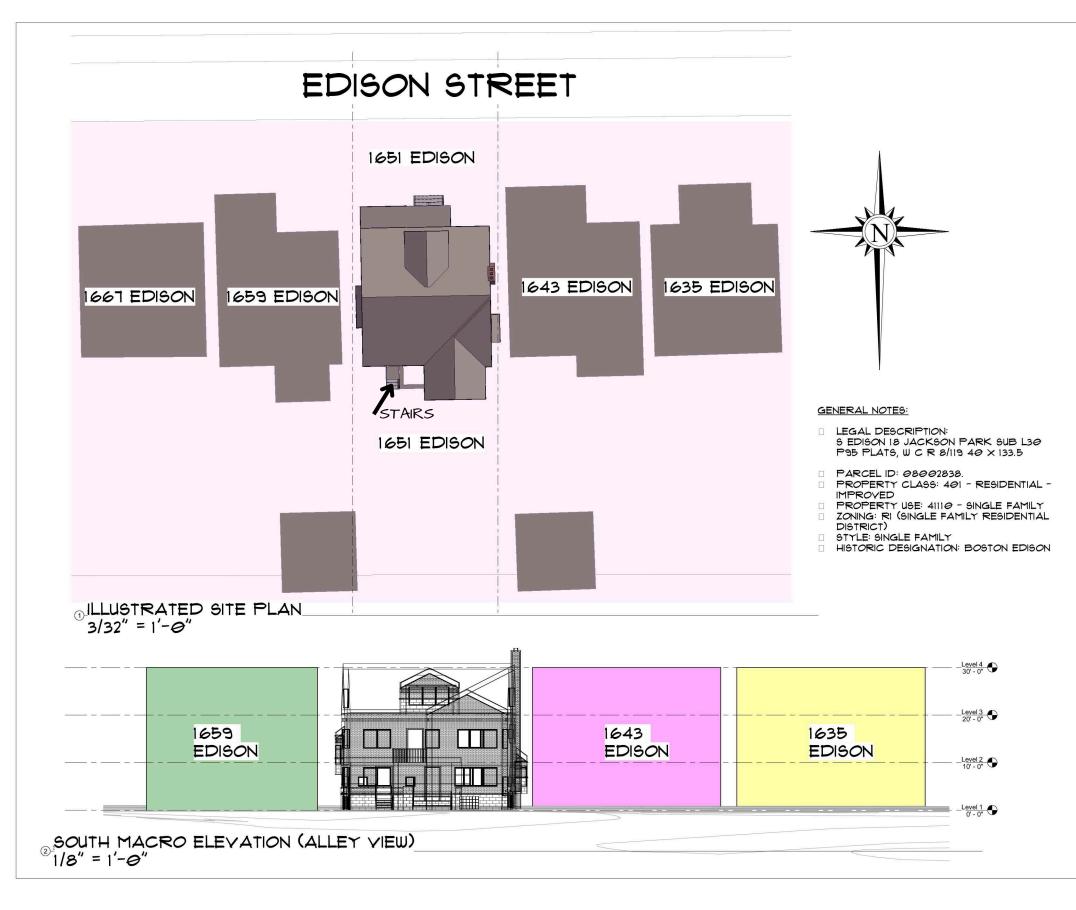

RENTIFY LLC

1651 EDISON

# SOUTH MACRO

ELEVATION

| 05/47/000 |
|-----------|
| 05/17/202 |
| Autho     |
| Checke    |
|           |

A102

As indicated

350UTH ELEVATION (RENDERED)\_\_\_\_\_\_

3-NORTH ELEVATION (RENDERED)——1/8" = 1'-0"