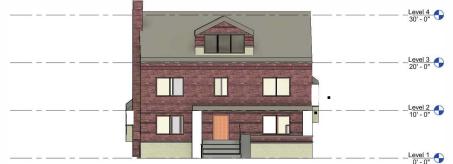

## DESIGN NOTES (PLEASE REFER TO A-105 FOR DETAILED ELEVATIONS):

- ROOTED WOOD TO BE REPLACED IN REAR OF THE HOUSE. ONCE ROOTED WOOD IS REPLACED, IT IS TO BE SIDED WITH JAMES HARDIE PRIMED-HZ 5 FIBER CEMENT CEDARMILL LAP SIDING 1.25" X 144". COLOR OPTIONS ARE EITHER COBBLE STONE OR MONTEREY TAUPE AND ARE CONTINGENT UPON APPROVAL.. PLEASE REFER TO SOUTH ELEVATION FOR MORE DETAILS.
- ☐ FRONT DOOR IS TO BE 36" X 80" LITE CLEAR CRAFTSMEN UNFINISHED SMOOTH RIGHT-HAND INSWING FIBERGLASS PREHUNG FRONT DOOR. PLEASE REFER TO NORTH ELEVATION FOR MORE DETAILS.