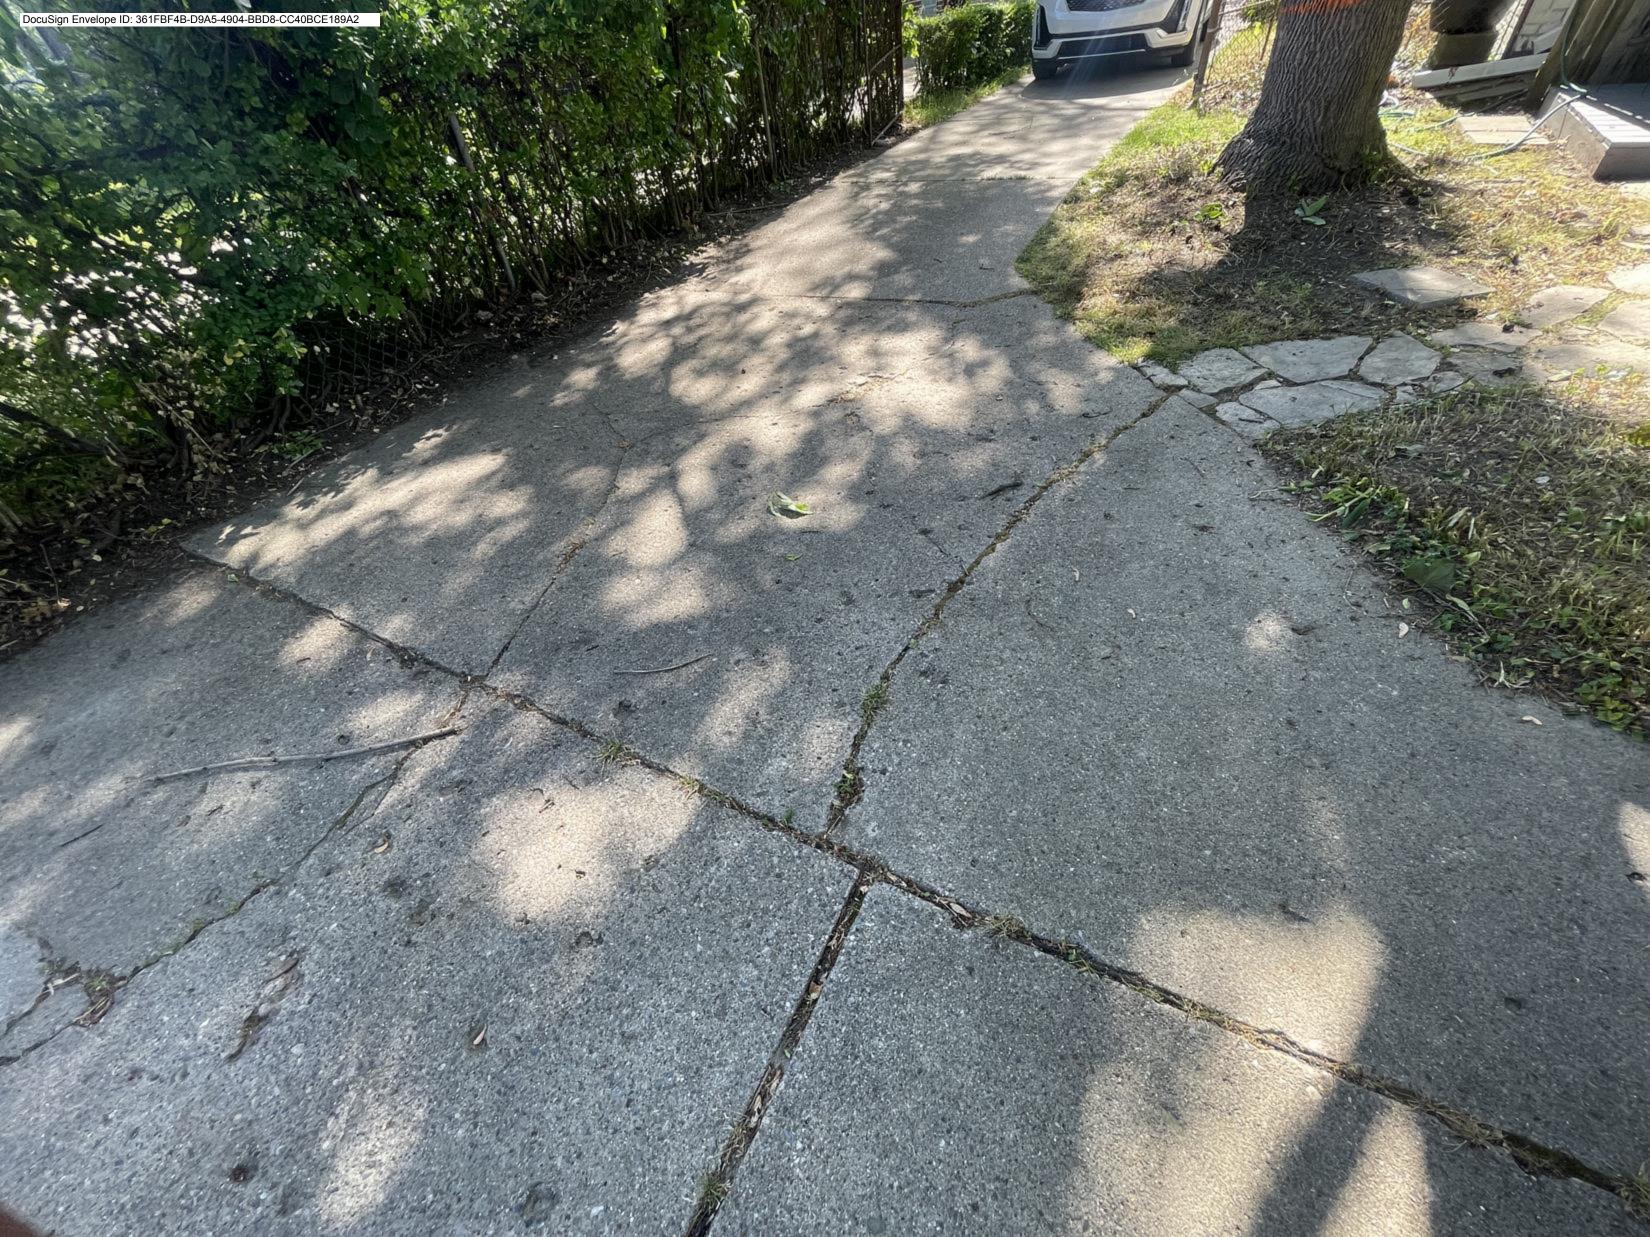

Existing cement is cracked and needs replacing.

### 2. PHOTOGRAPHS

Remove existing cement and have new cement poured.