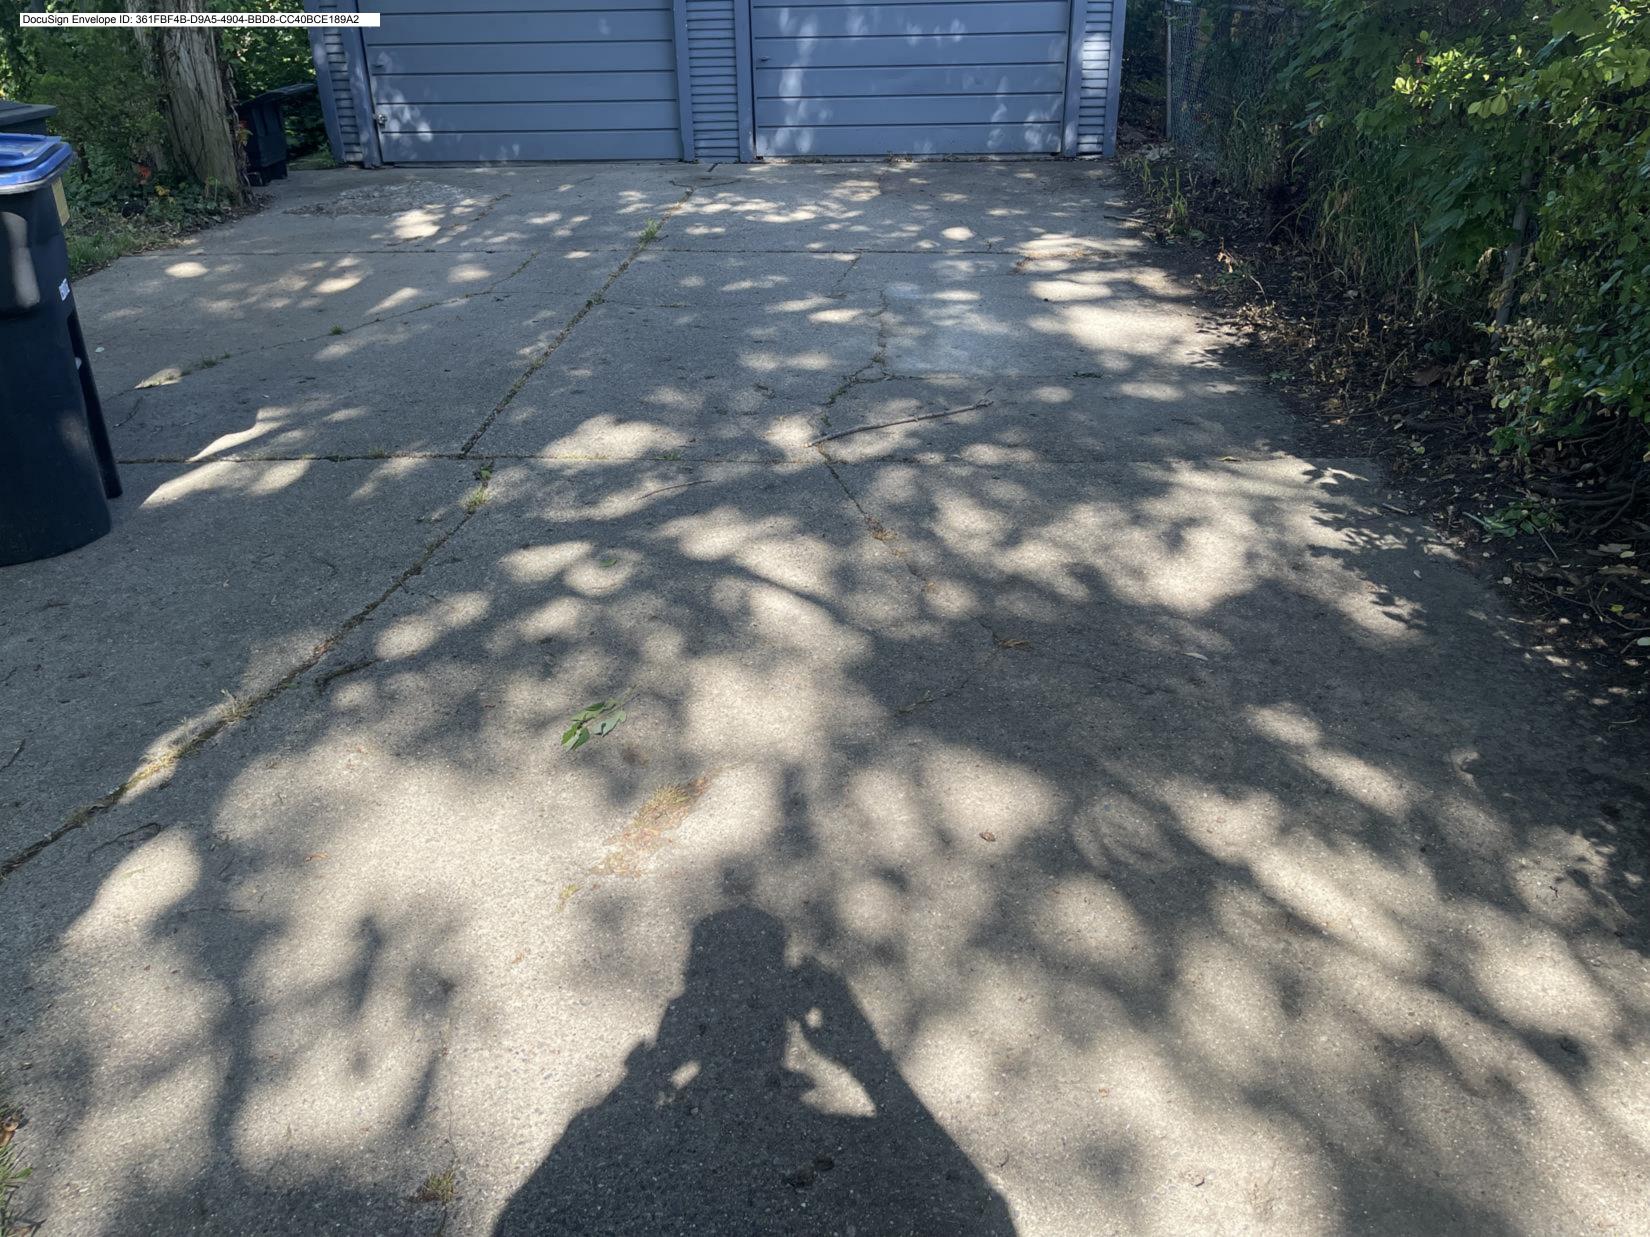

Existing cement is cracked and needs replacing.

### 2. PHOTOGRAPHS

Remove existing cement and have new cement poured.