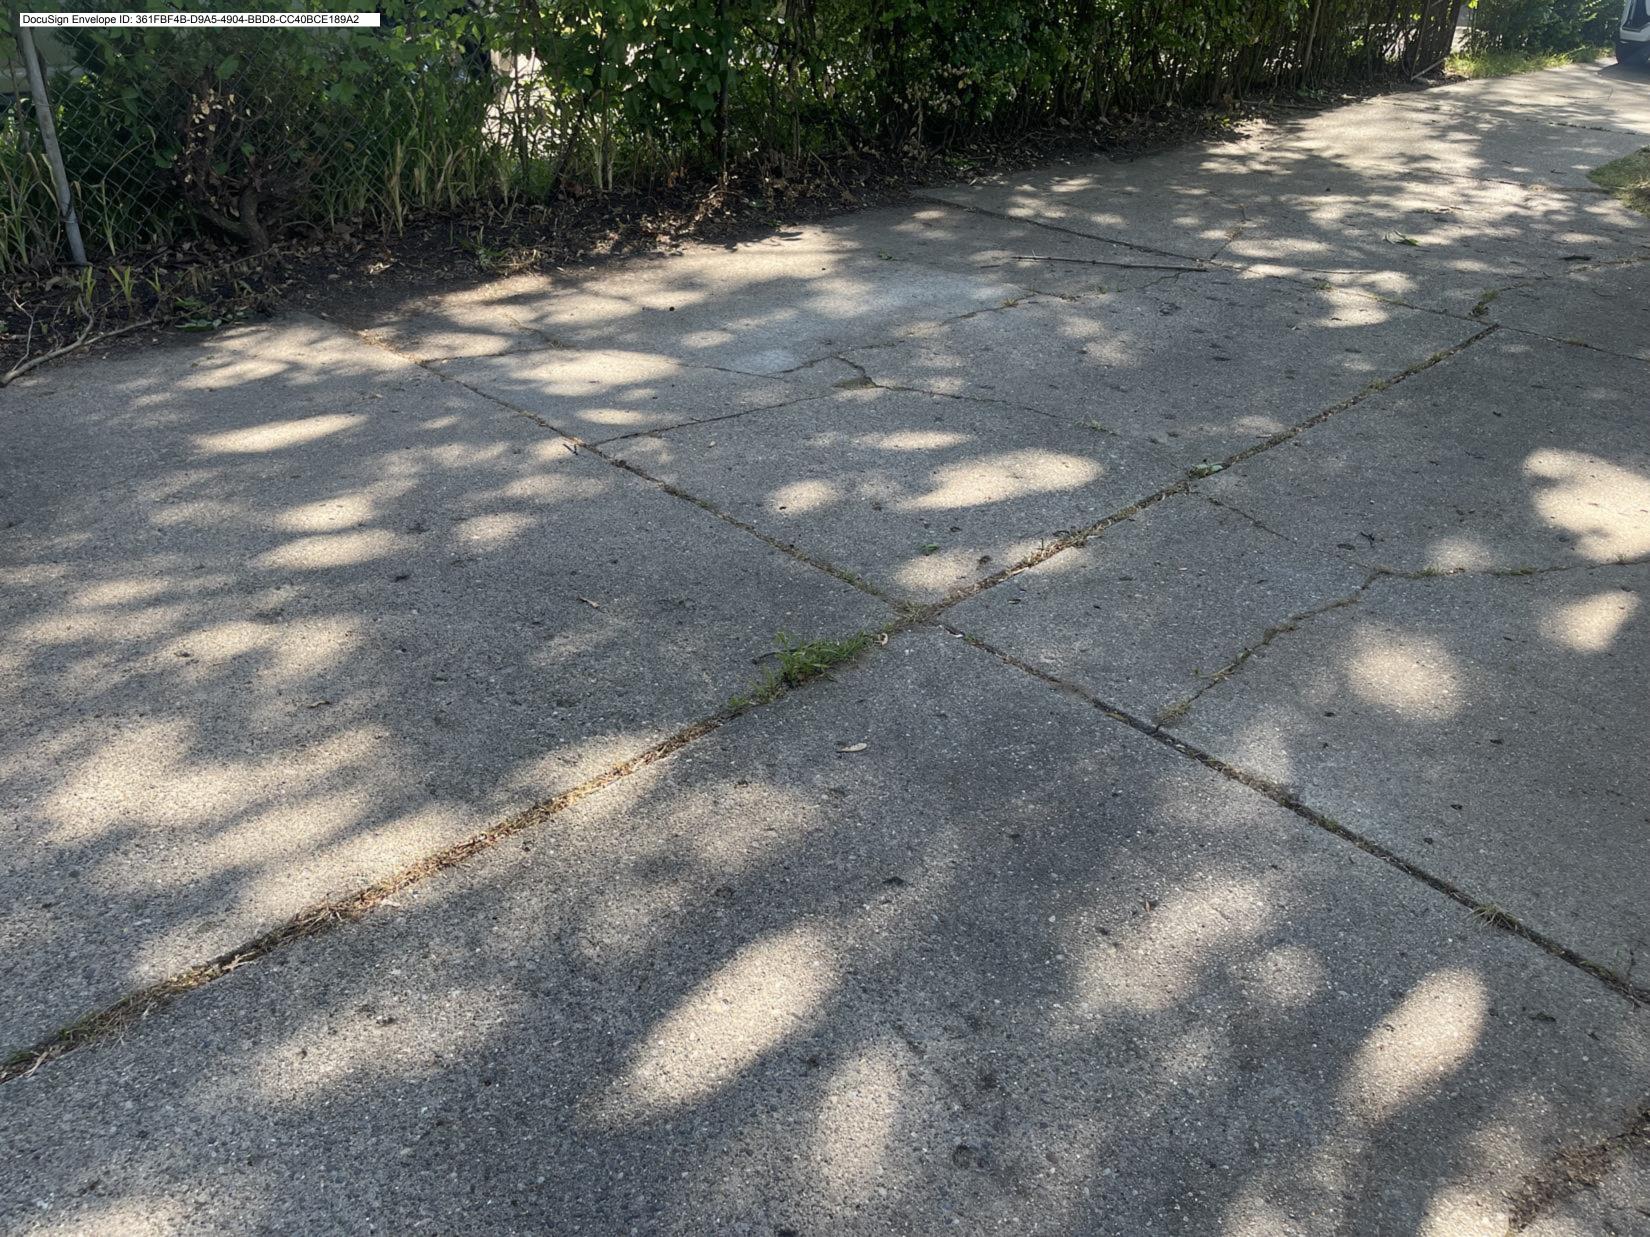

Existing cement is cracked and needs replacing.

### 2. PHOTOGRAPHS

Remove existing cement and have new cement poured.