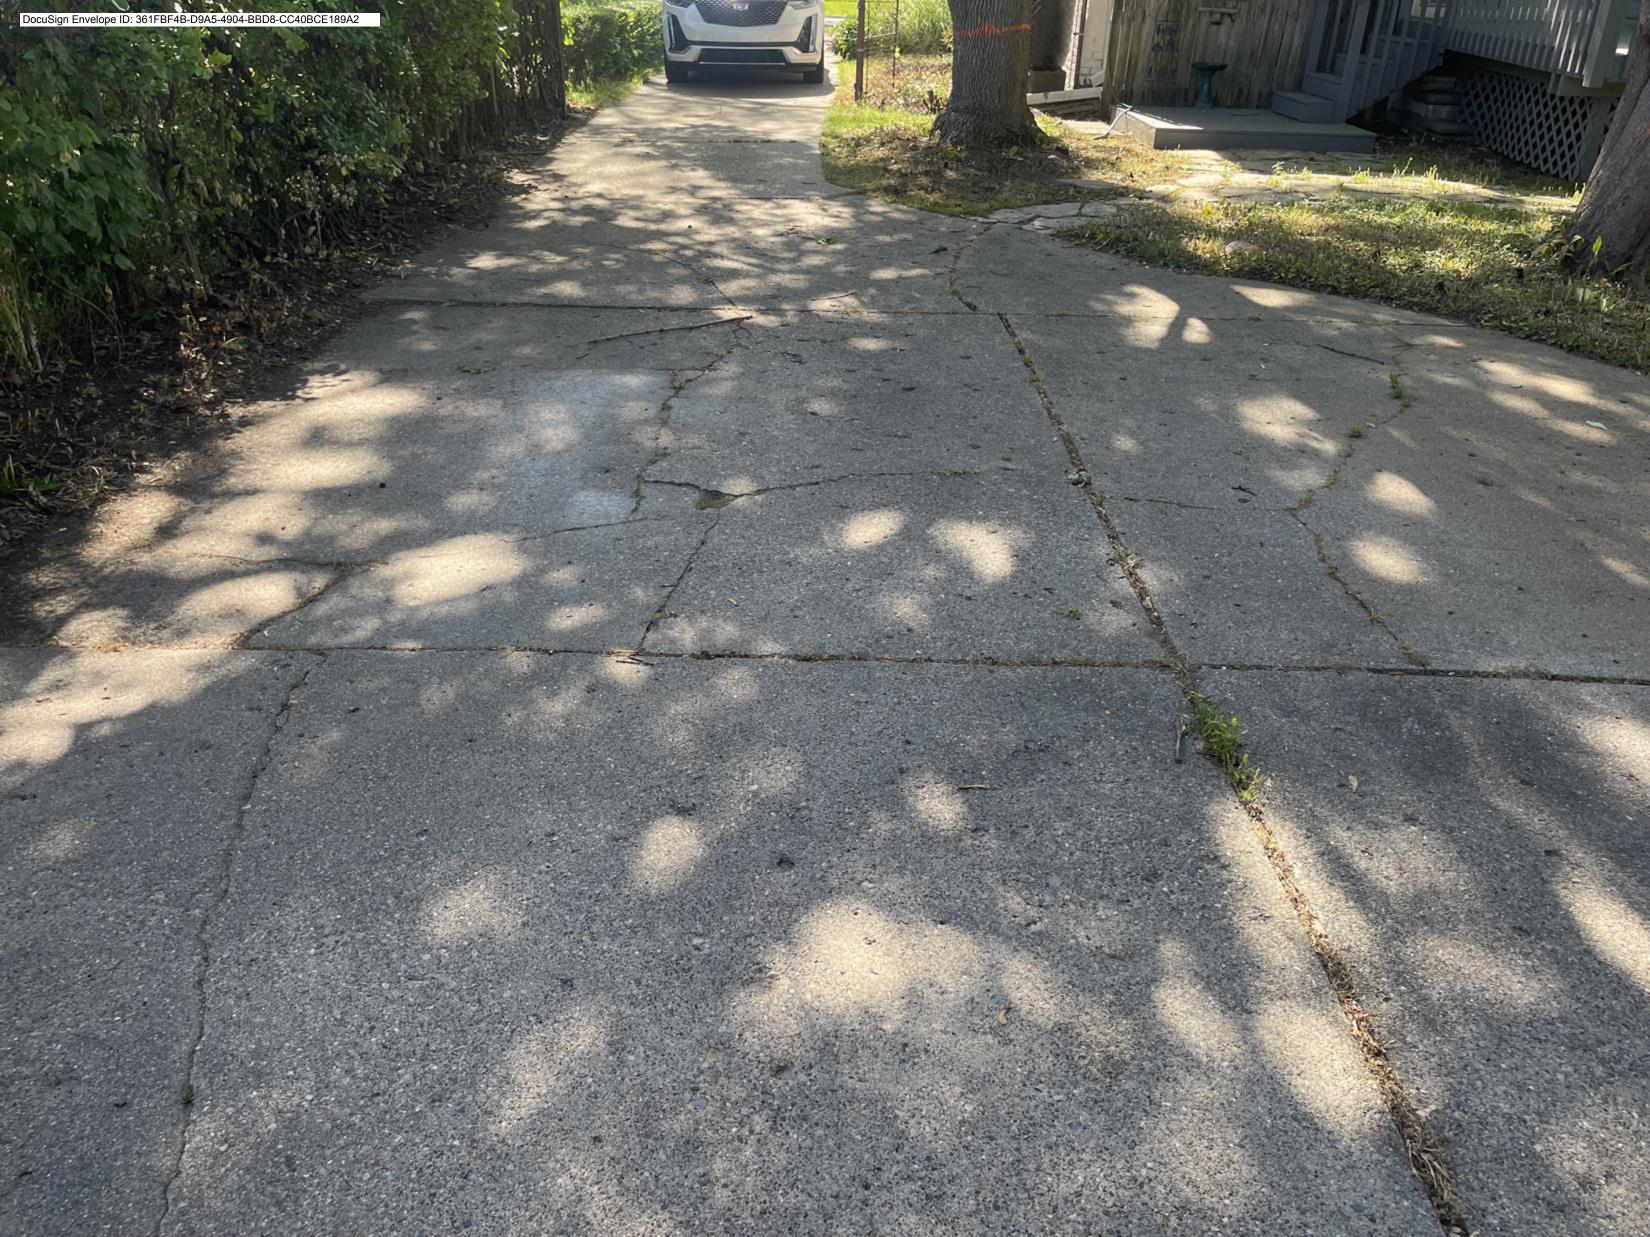

Existing cement is cracked and needs replacing.

### 2. PHOTOGRAPHS

Remove existing cement and have new cement poured.