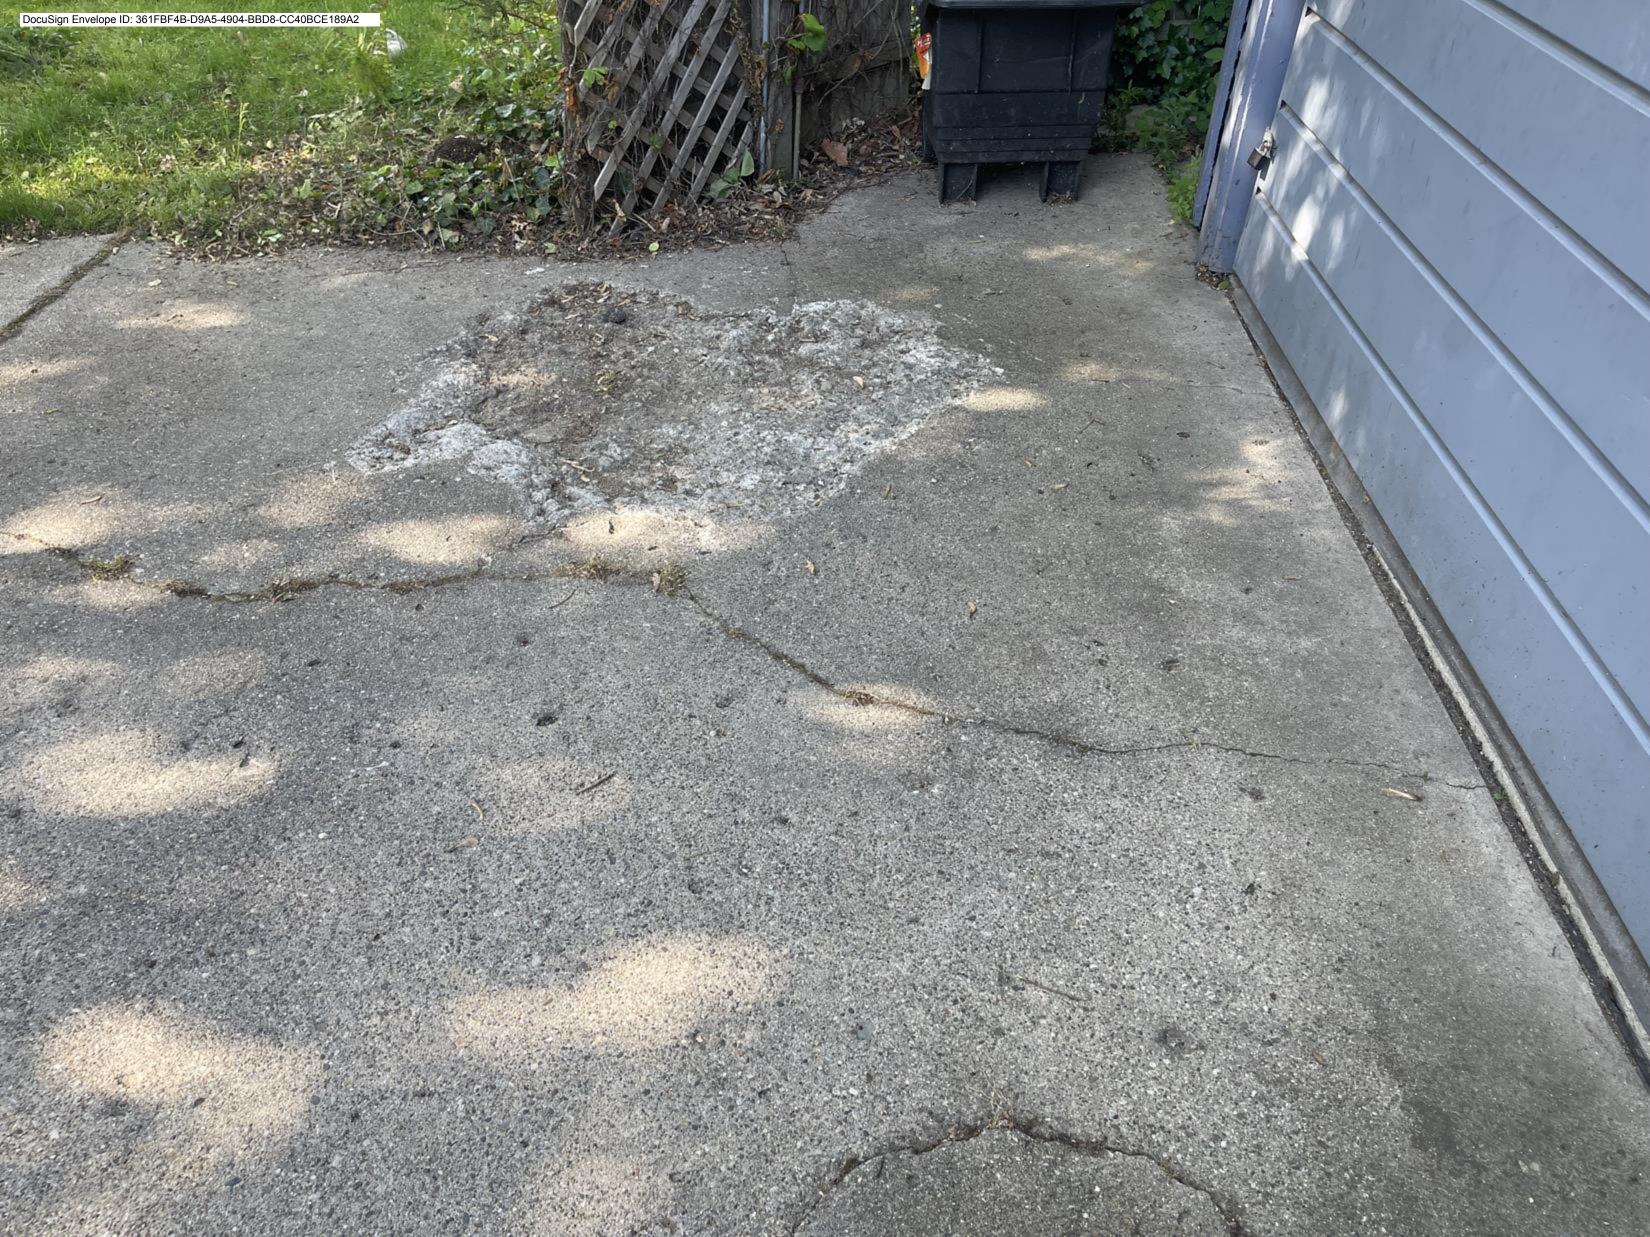

Existing cement is cracked and needs replacing.

### 2. PHOTOGRAPHS

Remove existing cement and have new cement poured.