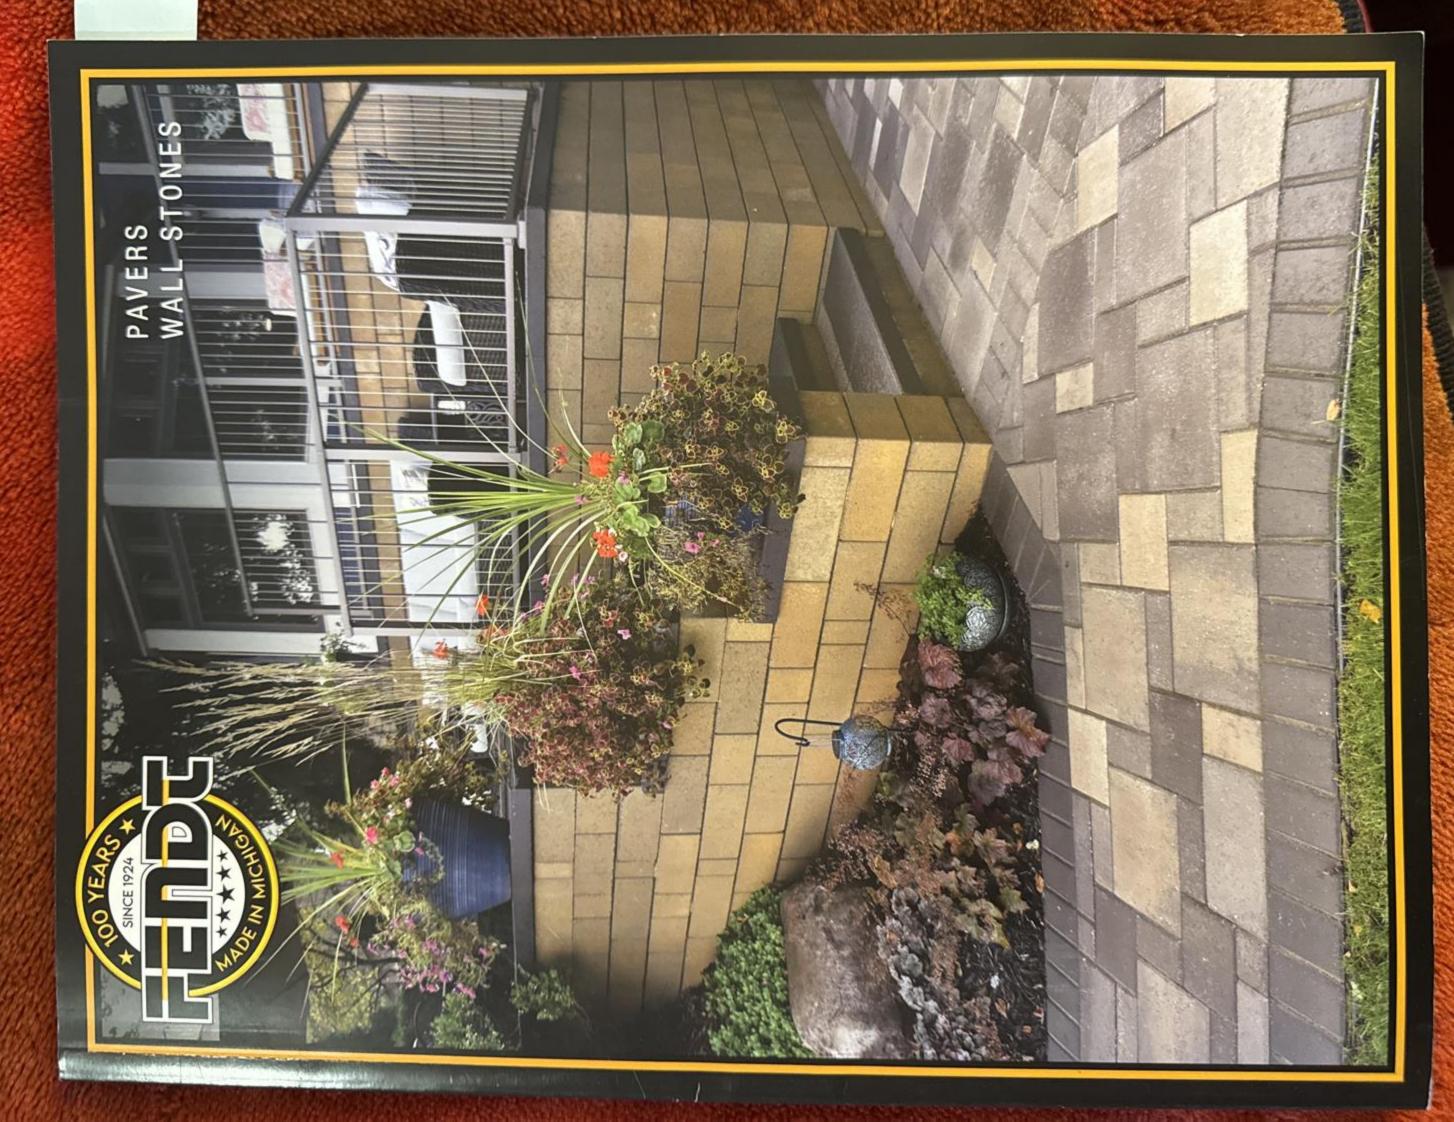

#### 3. DESCRIPTION OF PROJECT

In this box, tell us about what you want to do at the areas described above in box #1. (For example, Install new asphalt shingle roofing at garage.)

Install new brick pavers/tiles that will substantially match the existing tiles

Remove existing tiles and replace with tiles substantially similar in color and size. I've attached the proposed pattern.

#### 5. BROCHURES/CUT SHEETS

Please provide information on the products or materials you are proposing to install. For example, a brochure on the brand and color of the shingles proposed.

| DDITIONAL DETAILS |  |  |  |  |  |
|-------------------|--|--|--|--|--|
|                   |  |  |  |  |  |
|                   |  |  |  |  |  |
|                   |  |  |  |  |  |
|                   |  |  |  |  |  |
|                   |  |  |  |  |  |
|                   |  |  |  |  |  |
|                   |  |  |  |  |  |
|                   |  |  |  |  |  |