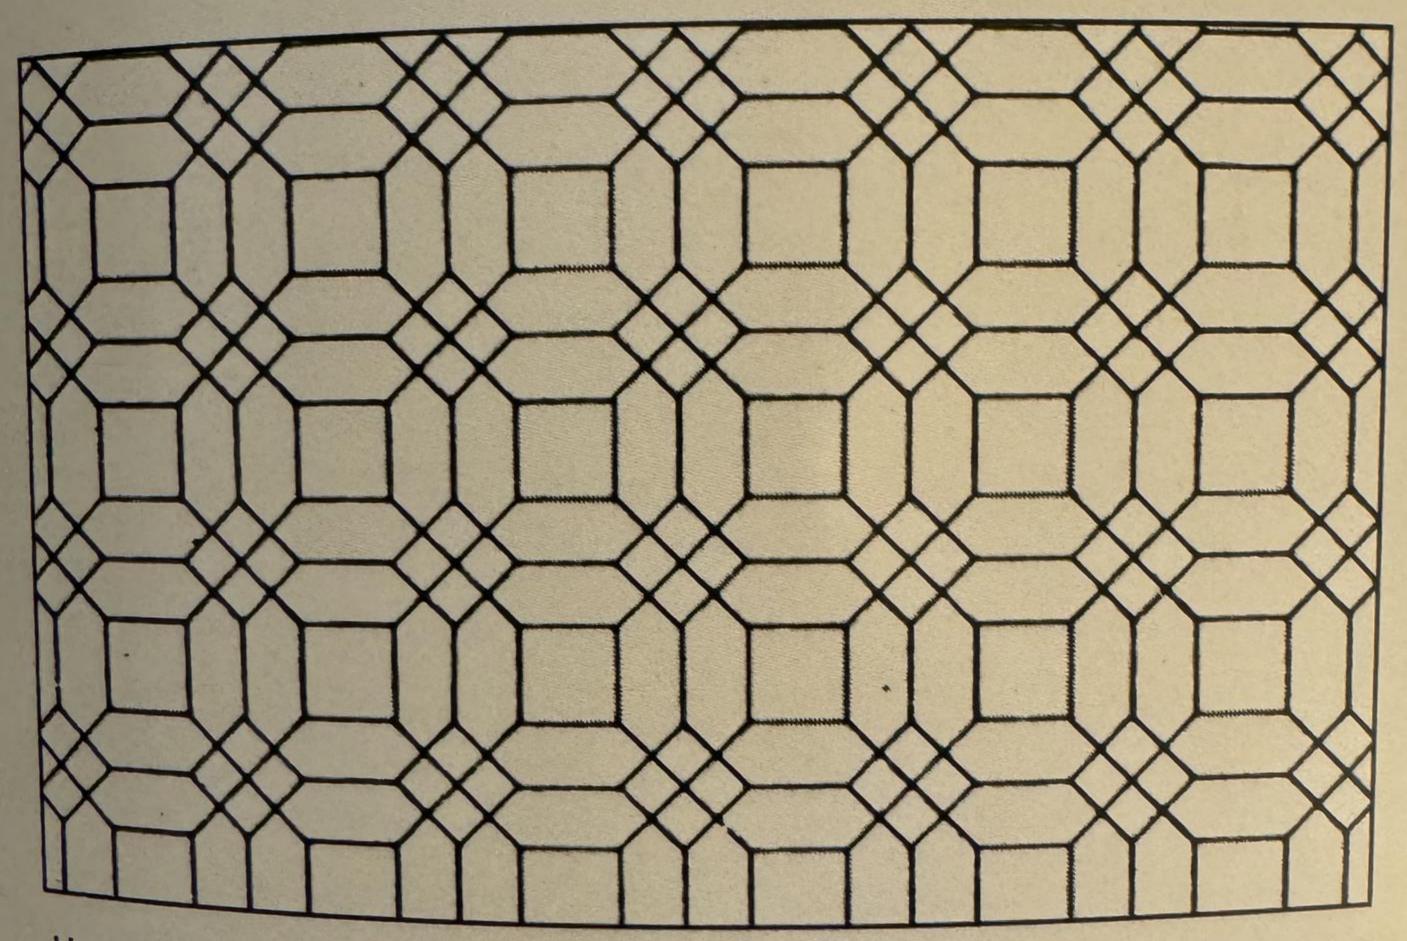

#### 3. DESCRIPTION OF PROJECT

In this box, tell us about what you want to do at the areas described above in box #1. (For example, Install new asphalt shingle roofing at garage.)

Install new brick pavers/tiles that will substantially match the existing tiles

Remove existing tiles and replace with tiles substantially similar in color and size. I've attached the proposed pattern.

Venetian Parquet Pattern

83% SYMETRY 17% SQUARES

Venetian Parquet Pattern

83% SYMETRY 17% SQUARES