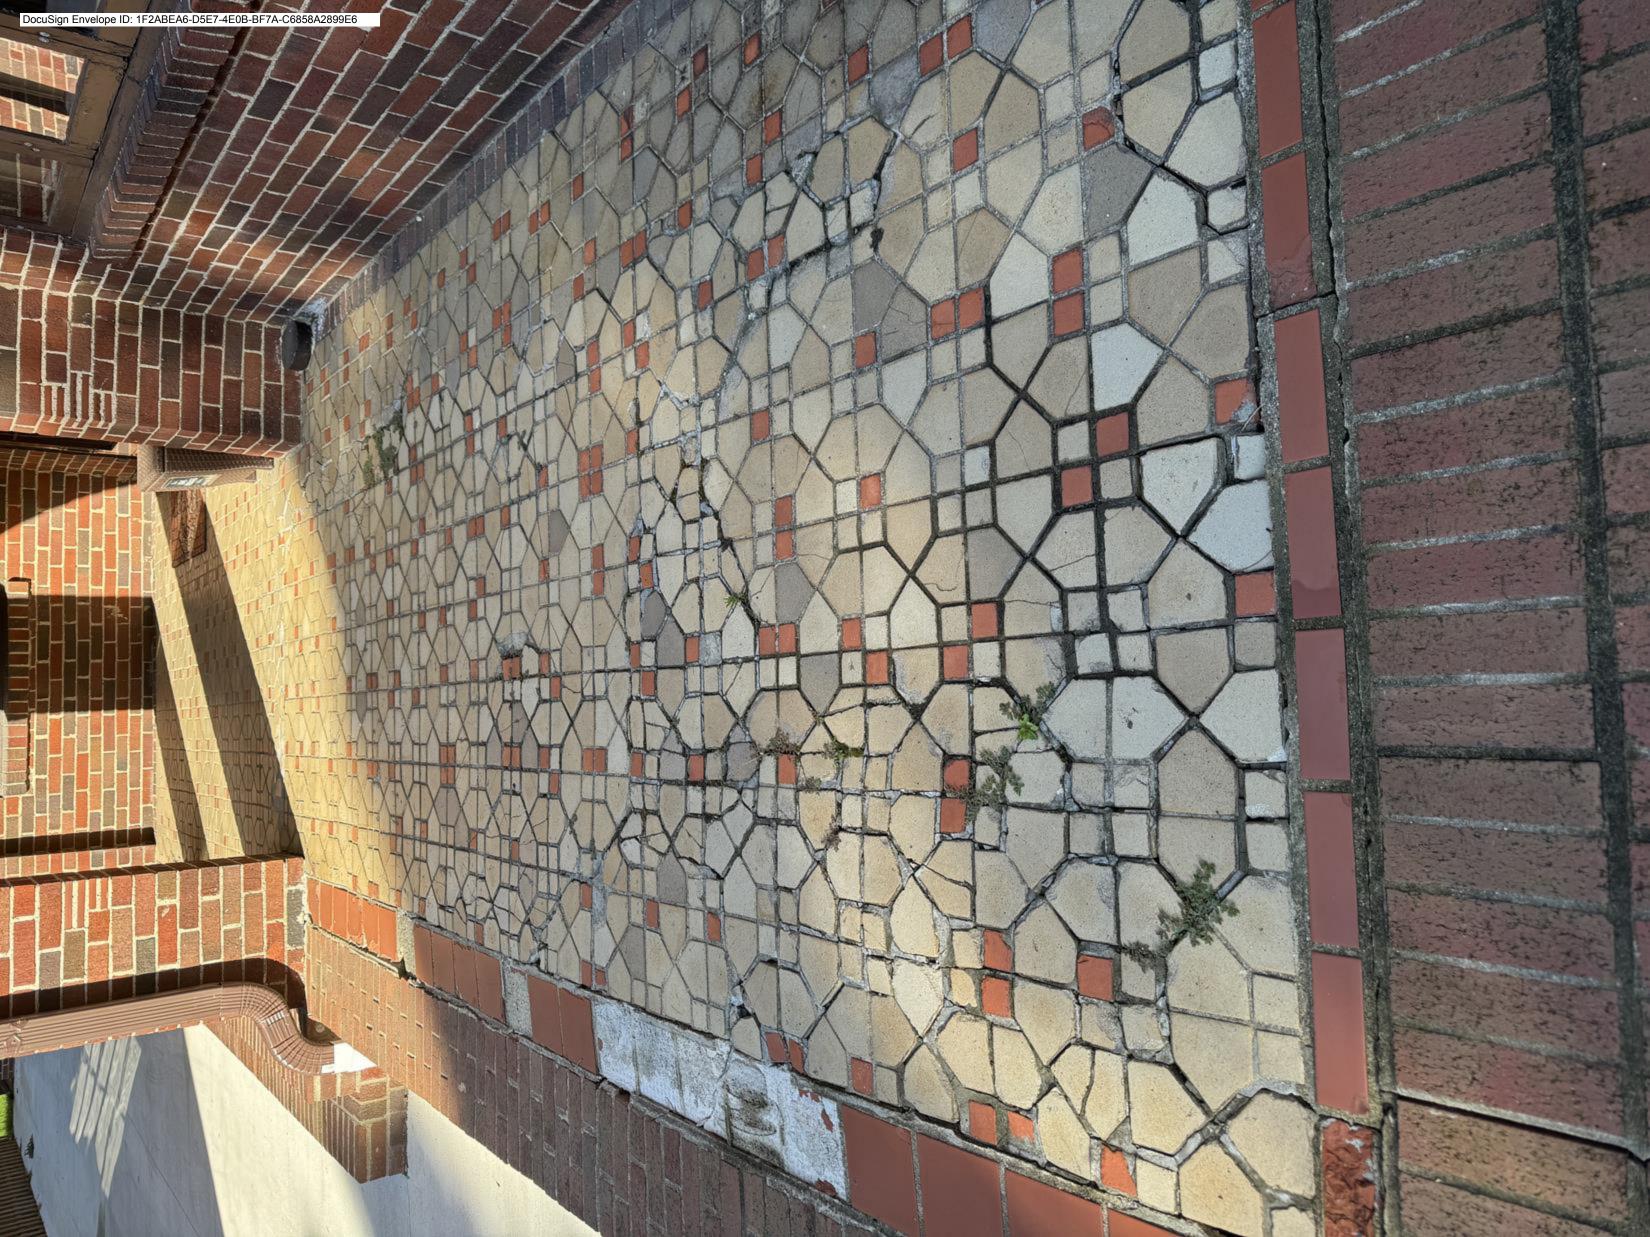

### 1. DESCRIPTION OF EXISTING CONDITION

Please tell us about the current appearance and conditions of the areas you want to change. You may use a few sentences or attach a separate prepared document on the right. (For example, "existing roof on my garage is covered in gray asphalt shingles in poor condition.")

The tiles on the porch are broken, and need to be replaced.

#### 2. PHOTOGRAPHS

Help us understand your project. Please attach photographs of all areas where work is proposed.

#### 3. DESCRIPTION OF PROJECT

In this box, tell us about what you want to do at the areas described above in box #1. (For example, Install new asphalt shingle roofing at garage.)

Install new brick pavers/tiles that will substantially match the existing tiles

Remove existing tiles and replace with tiles substantially similar in color and size. I've attached the proposed pattern.