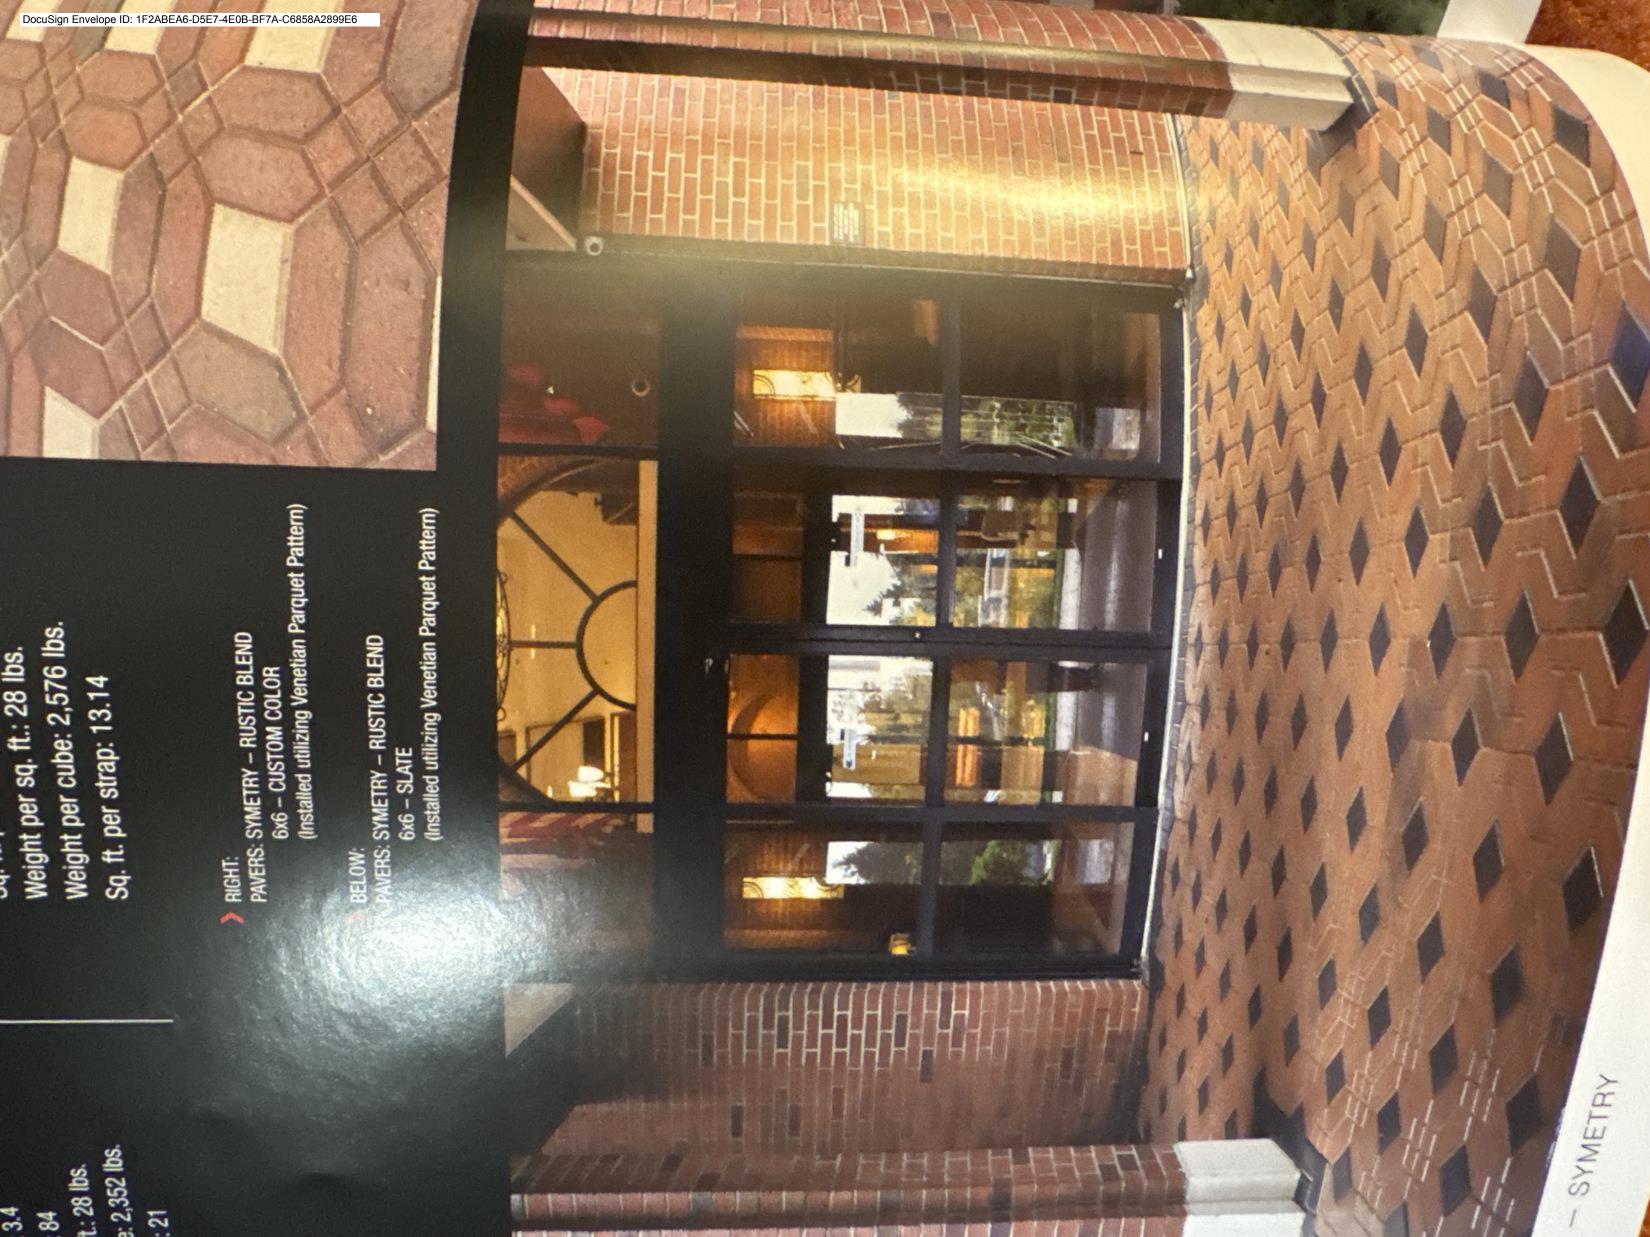

#### 3. DESCRIPTION OF PROJECT

In this box, tell us about what you want to do at the areas described above in box #1. (For example, Install new asphalt shingle roofing at garage.)

Install new brick pavers/tiles that will substantially match the existing tiles

Remove existing tiles and replace with tiles substantially similar in color and size. I've attached the proposed pattern.

#### 5. BROCHURES/CUT SHEETS

Please provide information on the products or materials you are proposing to install. For example, a brochure on the brand and color of the shingles proposed.

| DDITIONAL DETAILS |  |  |  |  |  |
|-------------------|--|--|--|--|--|
|                   |  |  |  |  |  |
|                   |  |  |  |  |  |
|                   |  |  |  |  |  |
|                   |  |  |  |  |  |
|                   |  |  |  |  |  |
|                   |  |  |  |  |  |
|                   |  |  |  |  |  |
|                   |  |  |  |  |  |

Venetian Parquet Pattern

83% SYMETRY 17% SQUARES

Venetian Parquet Pattern

83% SYMETRY 17% SQUARES