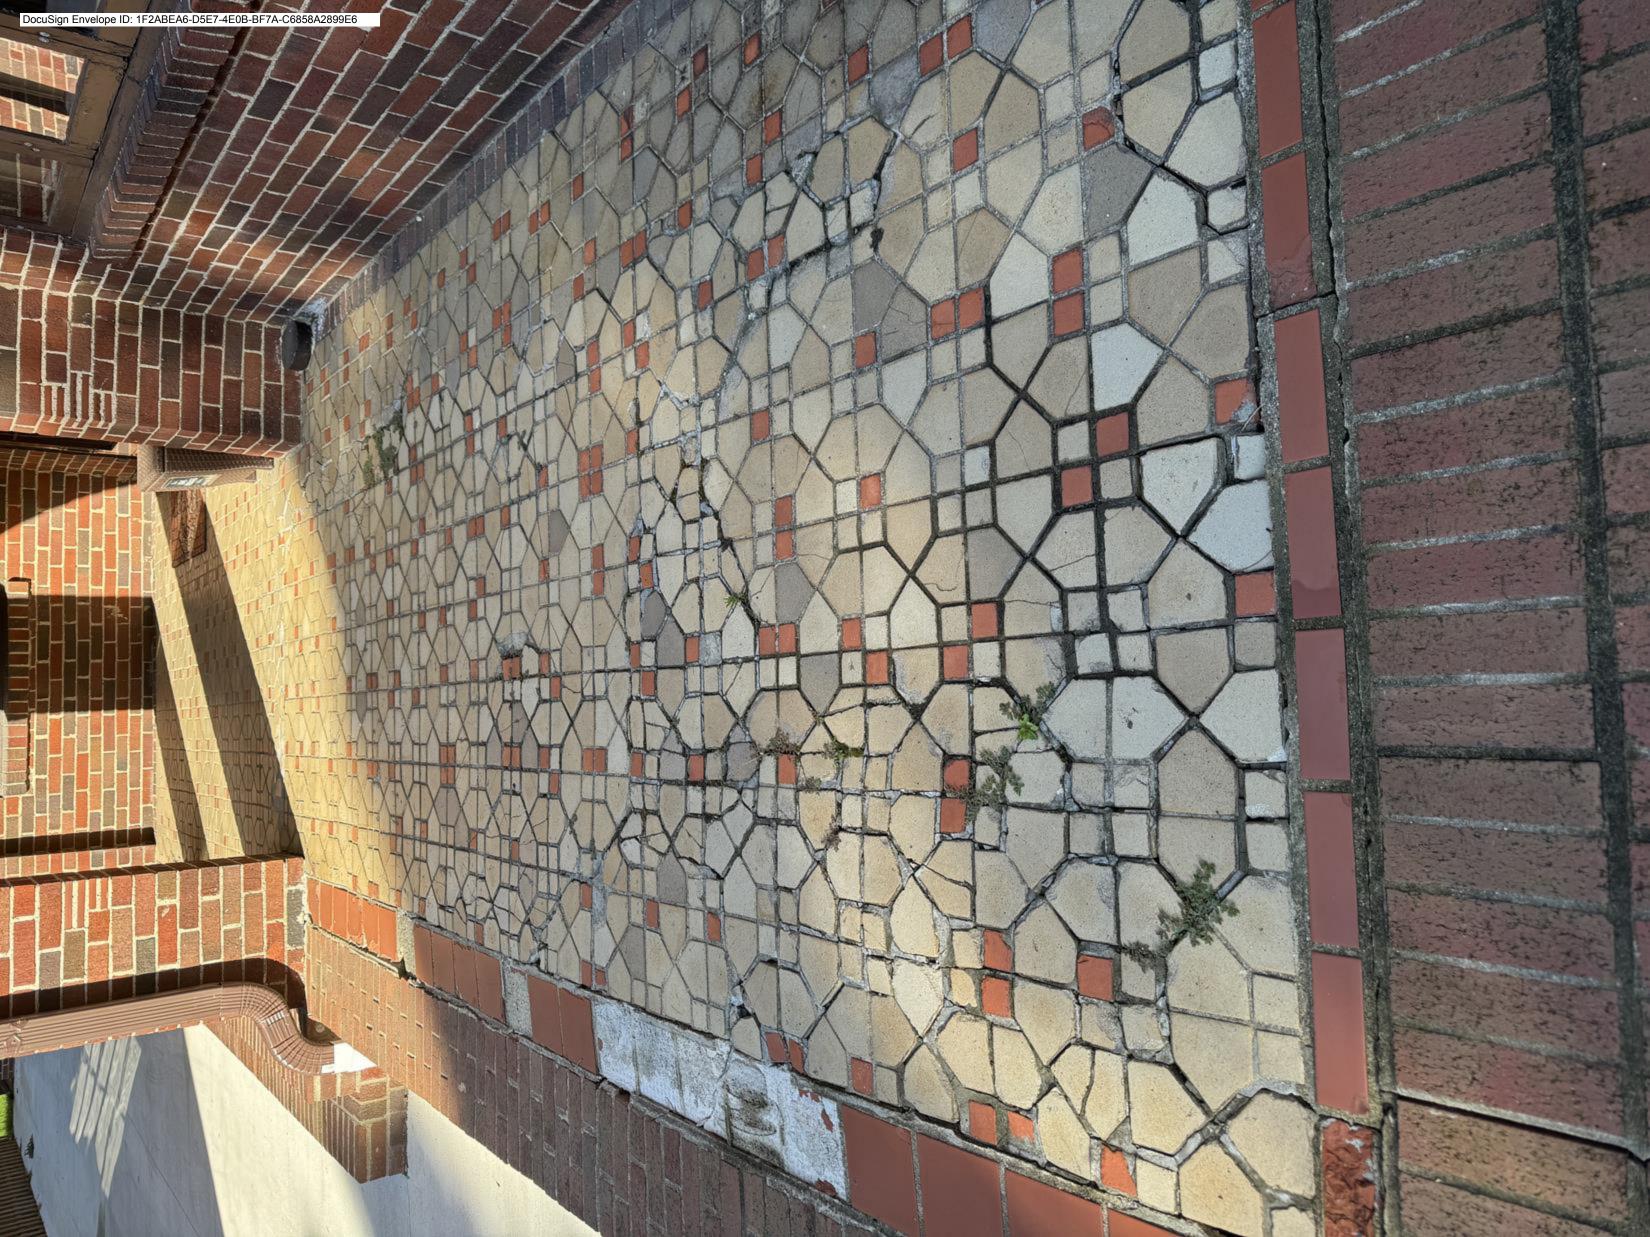

The tiles on the porch are broken, and need to be replaced.

#### 3. DESCRIPTION OF PROJECT

In this box, tell us about what you want to do at the areas described above in box #1. (For example, Install new asphalt shingle roofing at garage.)

Install new brick pavers/tiles that will substantially match the existing tiles

Remove existing tiles and replace with tiles substantially similar in color and size. I've attached the proposed pattern.