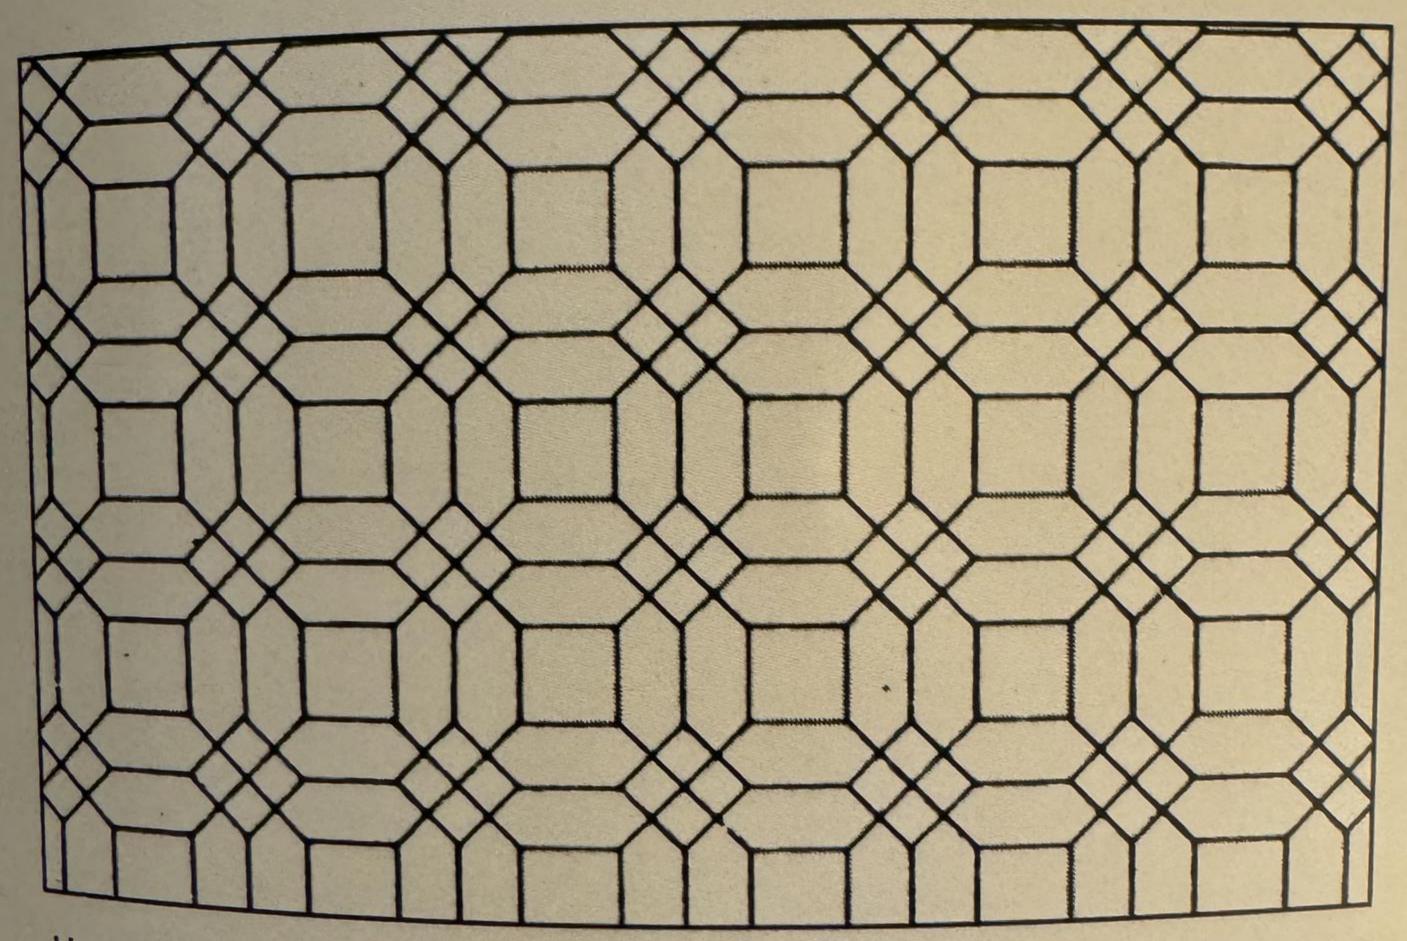

Remove existing tiles and replace with tiles substantially similar in color and size. I've attached the proposed pattern.

Venetian Parquet Pattern

83% SYMETRY 17% SQUARES

Venetian Parquet Pattern

83% SYMETRY 17% SQUARES