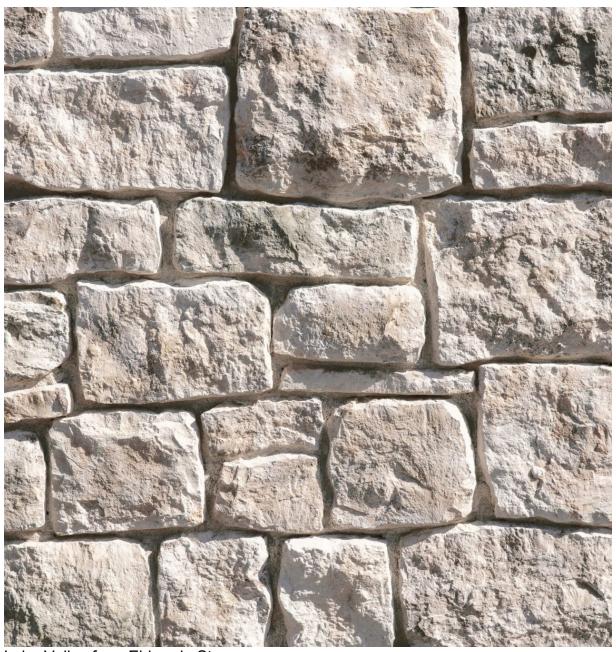

Support for Eldorado Stone.pdf

Comments to staff report with attachments.

- 1. Eliminate dumpster enclosure in front yard.
- 2. Applicant agrees to Substitute Eldorado Stone and over-grout joint for CMU block Elmoore 624 West Alexandrine 100% Stone Facade, 4120 Cass Ave 50% Stone Facade see attached pictures See supporting documentation
- 3. Applicant agrees to split picture window to two separate fixed windows.
- 4. Size of Masonry see Number 2 Random Size similar size and pattern to Elmoore apartments.

Attachment:

Need for additional spaces

Loire Valley from Eldorado Stone

Sent from the all new AOL app for iOS