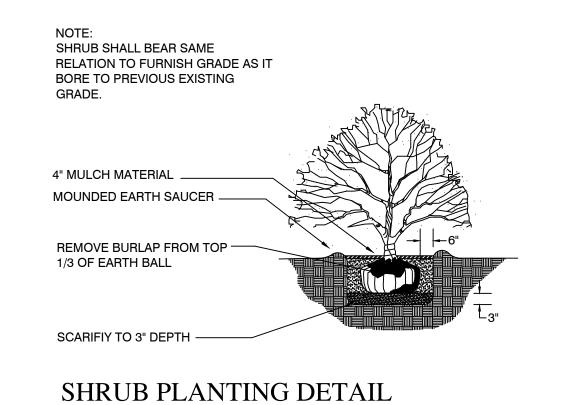

LANDSCAPE SCHEDULE

- GC Ground Cover, Periwinkle plant 6" apart
- S-1 Shrub, Emerald Green Arborvitae, 2.5 gallon S-2 Shrub, Weigela water loving plant, full sun, 2 gallon S-3 Shrub, Beyond Midnight Blue Beard, shade, 1 gallon

S-4 Shrub, Encore Azalea, shade, 1 gallon

NOT TO SCALE

PROPOSED **APARTMENT** BUILDING

> 441 WEST WILLIS STREET DETROIT, MICHIGAN 48201

© SCF, inc. MARCH 2024

| REV.   | DESCRIPTION                      | DATE       |  |
|--------|----------------------------------|------------|--|
|        | OWNER REVIEW                     | 04.08.2024 |  |
|        | HDC SUBMITTAL                    | 04.15.2024 |  |
|        | HDC SUBMITTAL REVISION           | 05.21.2024 |  |
|        |                                  |            |  |
|        |                                  |            |  |
|        |                                  |            |  |
|        |                                  |            |  |
|        |                                  |            |  |
|        |                                  |            |  |
|        |                                  |            |  |
|        |                                  |            |  |
| c:\Flu | c:\FlumNew\1543\Prop Site Pl.dwg |            |  |