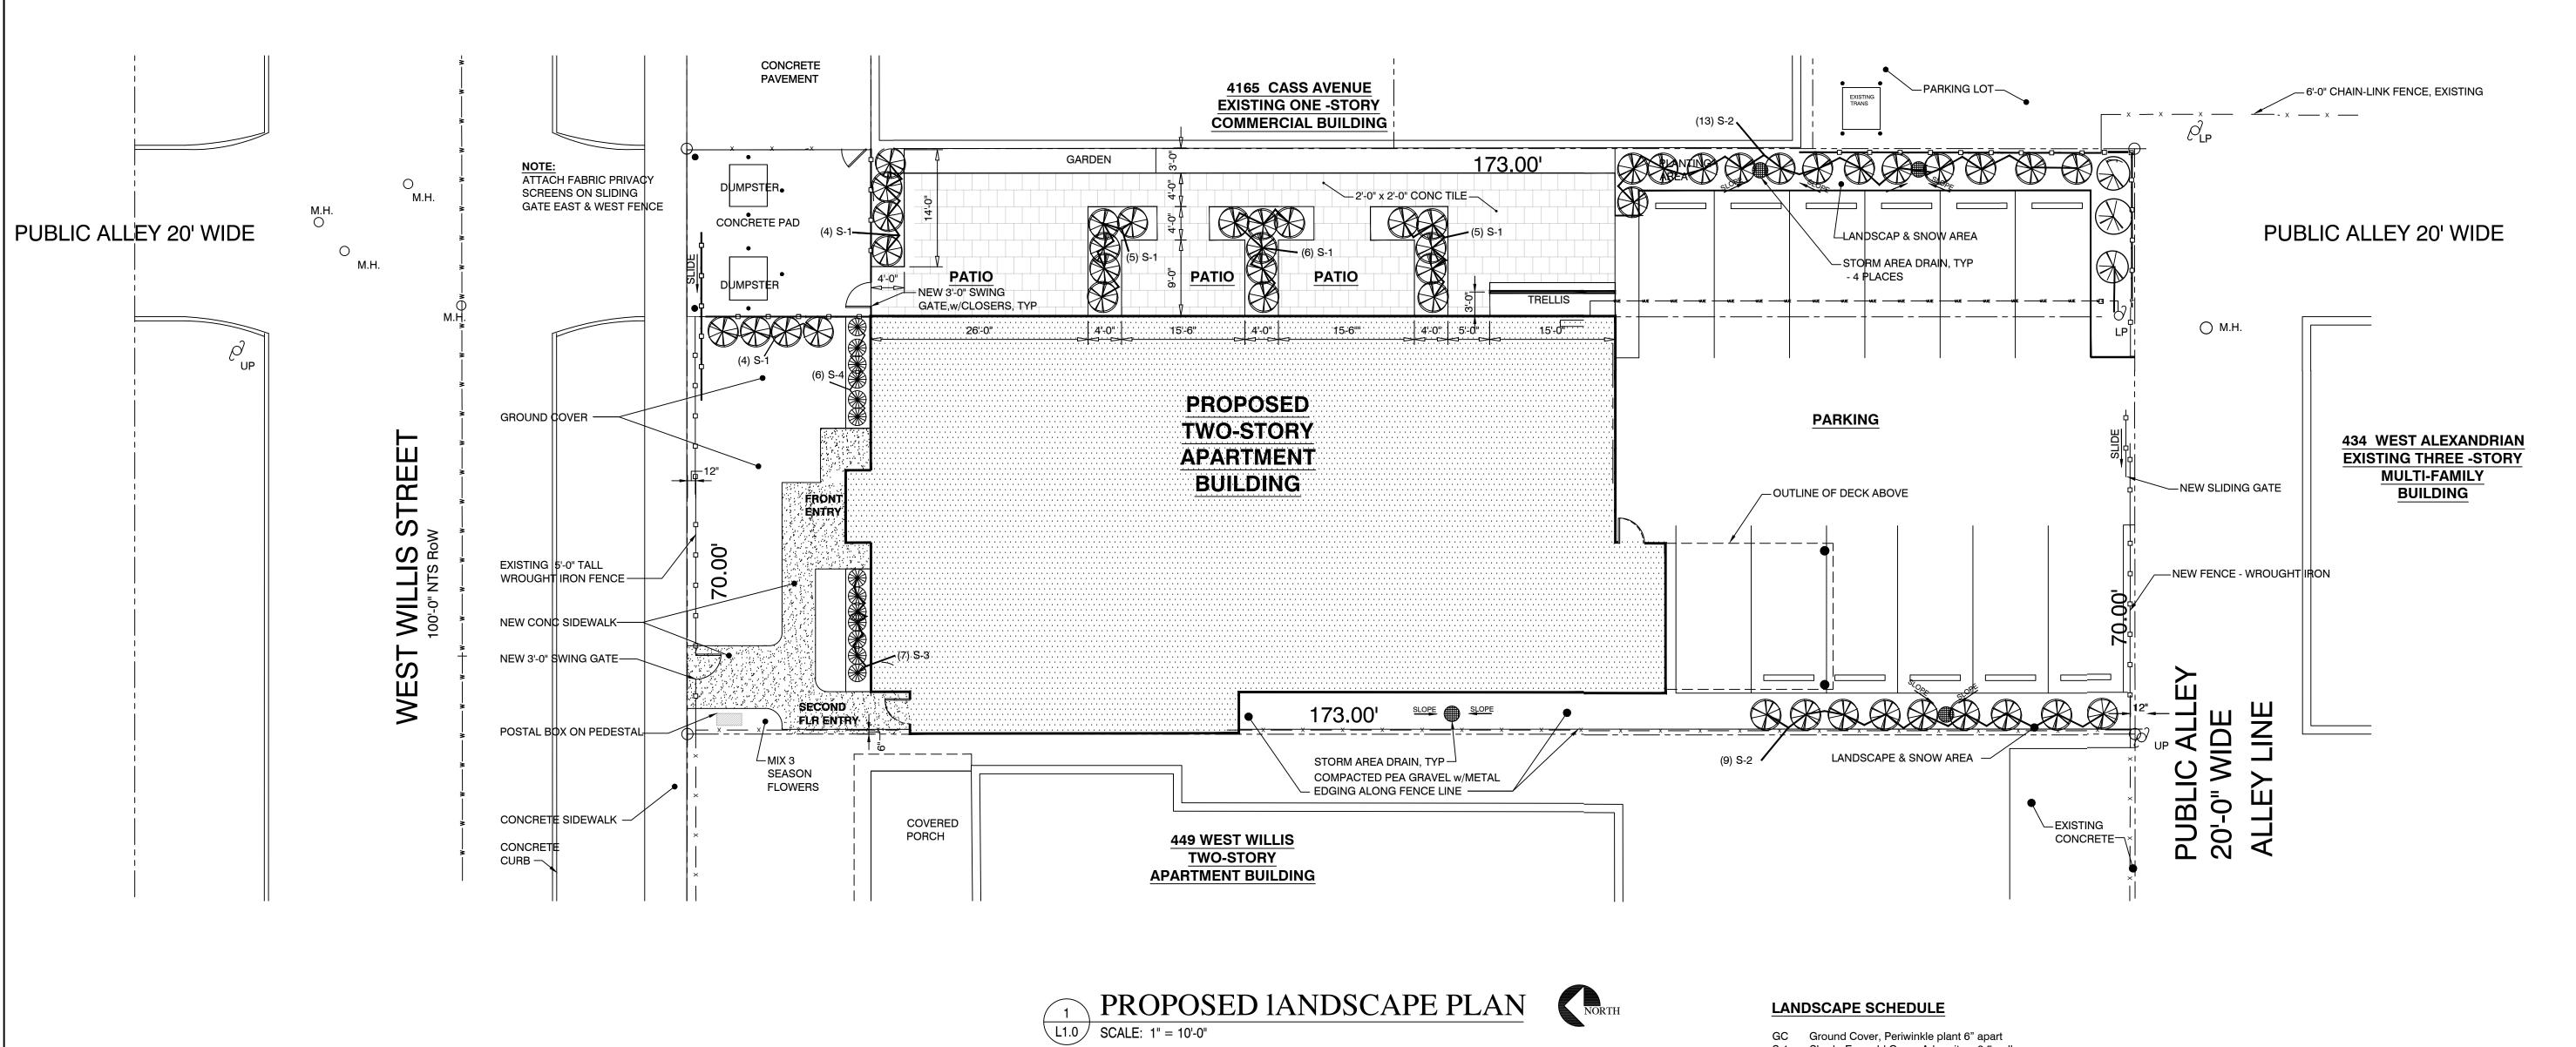

LANDSCAPE SCHEDULE

- GC Ground Cover, Periwinkle plant 6" apart
- S-1 Shrub, Emerald Green Arborvitae, 2.5 gallon S-2 Shrub, Weigela water loving plant, full sun, 2 gallon S-3 Shrub, Beyond Midnight Blue Beard, shade, 1 gallon

S-4 Shrub, Encore Azalea, shade, 1 gallon

NOT TO SCALE

PROPOSED **APARTMENT** BUILDING

> 441 WEST WILLIS STREET DETROIT, MICHIGAN 48201

© SCF, inc. MARCH 2024

| REV.   | DESCRIPTION                      | DATE       |  |
|--------|----------------------------------|------------|--|
|        | OWNER REVIEW                     | 04.08.2024 |  |
|        | HDC SUBMITTAL                    | 04.15.2024 |  |
|        | HDC SUBMITTAL REVISION           | 05.21.2024 |  |
|        |                                  |            |  |
|        |                                  |            |  |
|        |                                  |            |  |
|        |                                  |            |  |
|        |                                  |            |  |
|        |                                  |            |  |
|        |                                  |            |  |
|        |                                  |            |  |
| c:\Flu | c:\FlumNew\1543\Prop Site Pl.dwg |            |  |