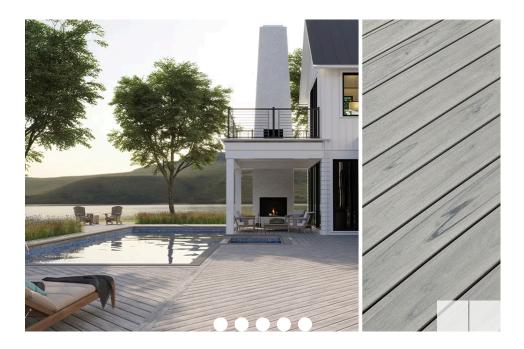

## **Stunning Color Options**

Transcend Lineage comes in five luxurious, on-trend colors: Island Mist, Rainier, Carmel, Biscayne, Jasper. These tranquil tones create a clean canvas for your outdoor space. Find the perfect fit for your deck with our <u>Trex Color</u> <u>Selector</u>.

**Cooler Under the Sun\*** 

composite decking products of a similar color, on a hot sunny day, it will get hot. On hot days, care should be taken to avoid extended contact between exposed skin and the deck surface, especially with young children and those with special needs.