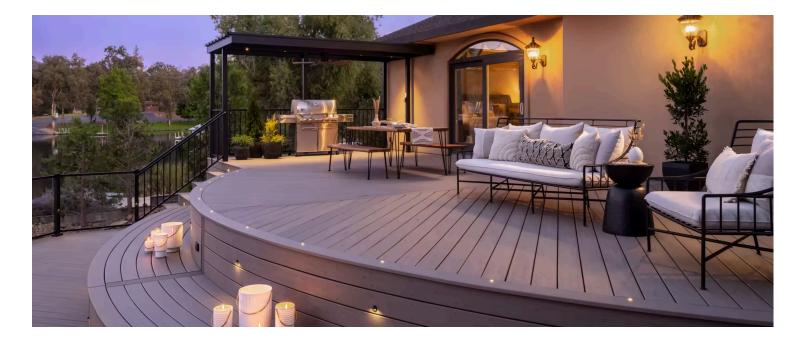

## Trex Transcend<sup>®</sup> Lineage<sup>™</sup> Composite Decking

Transcend Lineage decking with heat-mitigating technology that makes it our coolest decking yet.\* Literally.

Trex Transcend<sup>®</sup> Lineage<sup>™</sup> Composite Decking

## **Durable & Long-lasting**

Transcend Lineage decking maintains its vibrant color and luxurious finish—come scorching sun or red-wine spill—thanks to its unyielding shell protection. (Not to mention simple <u>soap-and-</u> <u>water cleanup</u>.) Backed by a 50-year Limited Residential Warranty.